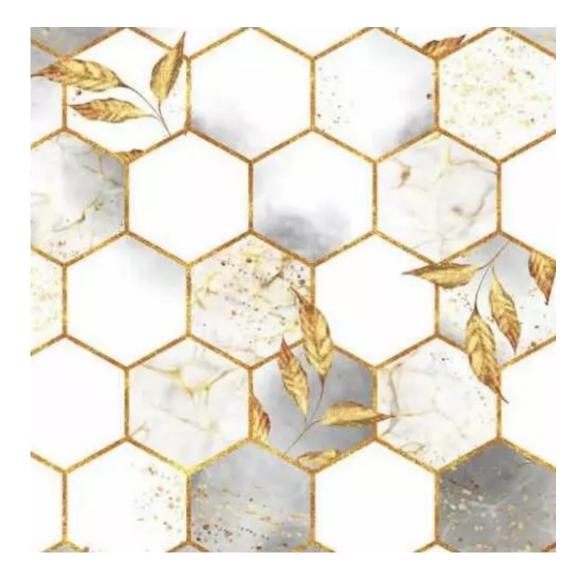

HAMILTON-2811

Product description

#### GEODY

HAMILTON

HEXAGON-VELVET

HOLD-ME

HUSK-VELVET

HYGGE

LEAF-VELVET

LIKE-ME

**Depth**: 30 cm , 35 cm , 40 cm

**Type of fabric**: HAMILTON-2811 (Photo) , ANDRE-1300 , ANDRE-1301 , ANDRE-1302 , ANDRE-1303 , ANDRE-1304 , ANDRE-1305 , ANDRE-1306 , ANDRE-1307 , ANDRE-1308 , ANDRE-1309 , ANDRE-1310 , ART-DECO-VELVET-01 , ART-DECO-VELVET-02 , ART-DECO-VELVET-03 , ART-DECO-VELVET-04 , ART-DECO-VELVET-05 , ART-DECO-VELVET-06 , ART-DECO-VELVET-07 , ART-DECO-VELVET-08 , ART-DECO-VELVET-09 , ART-DECO-VELVET-10..11 (write a comment in order) , ATOS-111 , ATOS-112 , ATOS-113 , ATOS-114 , ATOS-115 , ATOS-116 , ATOS-117 , ATOS-118 , ATOS-119 , ATOS-120..126 (write a comment in order) , AURORA-2480 , AURORA-2481 , AURORA-2482 , AURORA-2483 , AURORA-2484 , AURORA-2485 , AURORA-2486 , AURORA-2487 , AURORA-2488 , AURORA-2489..2505 (write a comment in order) , BALOO-2071 , BALOO-2072 , BALOO-2073 , BALOO-2074 , BALOO-2076 , BALOO-2077 , BALOO-2078 , BALOO-2079 , BALOO-2081 , BALOO-2082..2089 (write a comment in order) , BLACK-WHITE-VELVET-01 , BLACK-WHITE-VELVET-02 , BLACK-WHITE-VELVET-03 , BLACK-WHITE-VELVET-04 , BLACK-WHITE-VELVET-05 , BLACK-WHITE-VELVET-06 , BLACK-WHITE-VELVET-07 , BLACK-WHITE-VELVET-08 , BLACK-WHITE-VELVET-09 , BLACK-WHITE-VELVET-10..32 (write a comment in order) , BLOOM-01 , BLOOM-02 , BLOOM-03 , BLOOM-04 , BLOOM-05 , BLOOM-06 , BLOOM-07 , BLOOM-08 , BLOOM-09 , BLOOM-10 , BRAID-3001 , BRAID-3002 ,