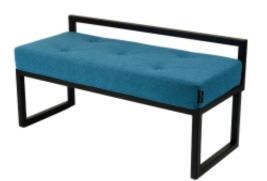

# Upholstered Bench Industrial Style LGM-341 HAMILTON-2811

| Number        | 24665            |  |
|---------------|------------------|--|
| Producer code | LGM-341          |  |
| Manufacturer  | Emra Wood Design |  |

## **Product description**

Upholstered Bench Industrial Style LGM-341 HAMILTON-2811 | Width: 40 cm - 200 cm | Height: 40 cm - 50 cm | Depth: 30 cm - 40 cm |

Technical data

Product-Code:

#### Upholstered Bench Industrial Style LGM-341 HAMILTON-2811

- A functional and practical bench for hallway, living room, bedroom, dressing room, bathroom, reception and office
- Some bench models have a practical shelf for shoes
- The frame and upholstery are made of the highest quality materials
- Production of the bench according to customer requirements

Product features

- Very high-quality and precise workmanship directly from the manufacturer
- The bench features an interchangeable seat to adapt the product to the future appearance of the room
- The bench does not require self-assembly and is delivered to the customer in its entirety
- Take a look at our fabric palette for more options
- We are at your disposal if you have any questions about the product
- By purchasing a product, you are buying a non-prefabricated item made according to specifications (selection of color, upholstery, materials, etc.)