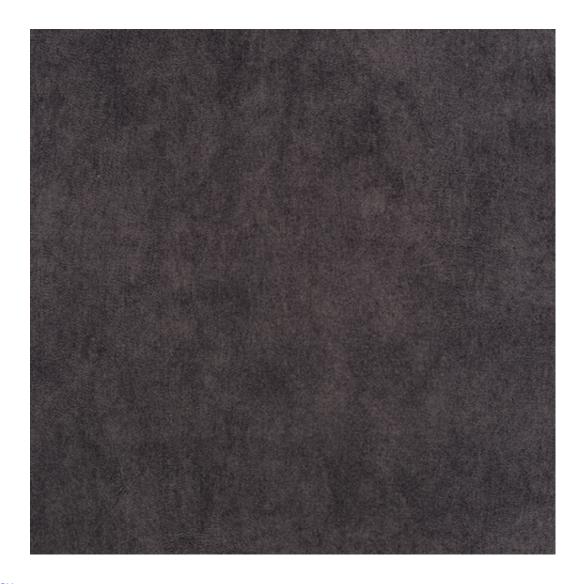

## **Product description**

Upholstered Bench Industrial Style LGM-341 HAMILTON-2811 | Width: 40 cm - 200 cm | Height: 40 cm - 50 cm | Depth: 30 cm - 40 cm |

Technical data

Product-Code:

HAMILTON-2811

Product description

**Depth**: 30 cm , 35 cm , 40 cm

**Type of fabric**: HAMILTON-2811 (Photo) , ANDRE-1300 , ANDRE-1301 , ANDRE-1302 , ANDRE-1303 , ANDRE-1304 , ANDRE-1305 , ANDRE-1306 , ANDRE-1307 , ANDRE-1308 , ANDRE-1309 , ANDRE-1310 , ART-DECO-VELVET-01 , ART-DECO-VELVET-02 , ART-DECO-VELVET-03 , ART-DECO-VELVET-04 , ART-DECO-VELVET-05 , ART-DECO-VELVET-06 , ART-DECO-VELVET-07 , ART-DECO-VELVET-08 , ART-DECO-VELVET-09 , ART-DECO-VELVET-10..11 (write a comment in order) , ATOS-111 , ATOS-112 , ATOS-113 , ATOS-114 , ATOS-115 , ATOS-116 , ATOS-117 , ATOS-118 , ATOS-119 , ATOS-120..126 (write a comment in order) , AURORA-2480 , AURORA-2481 , AURORA-2482 , AURORA-2483 , AURORA-2484 , AURORA-2485 , AURORA-2486 , AURORA-2487 , AURORA-2488 , AURORA-2489..2505 (write a comment in order) , BALOO-2071 , BALOO-2072 , BALOO-2073 , BALOO-2074 , BALOO-2076 , BALOO-2077 , BALOO-2078 , BALOO-2079 , BALOO-2081 , BALOO-2082..2089 (write a comment in order) , BLACK-WHITE-VELVET-01 , BLACK-WHITE-VELVET-02 , BLACK-WHITE-VELVET-03 , BLACK-WHITE-VELVET-04 , BLACK-WHITE-VELVET-05 , BLACK-WHITE-VELVET-06 , BLACK-WHITE-VELVET-07 , BLACK-WHITE-VELVET-08 , BLACK-WHITE-VELVET-09 , BLACK-WHITE-VELVET-10..32 (write a comment in order) , BLOOM-01 , BLOOM-02 , BLOOM-03 , BLOOM-04 , BLOOM-05 , BLOOM-06 , BLOOM-07 , BLOOM-08 , BLOOM-09 , BLOOM-10 , BRAID-3001 , BRAID-3002 ,