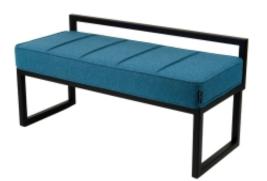

# Upholstered Bench Industrial Style LGM-340 HAMILTON-2811

| Number        | 24664            |  |
|---------------|------------------|--|
| Producer code | LGM-340          |  |
| Manufacturer  | Emra Wood Design |  |

## **Product description**

Upholstered Bench Industrial Style LGM-340 HAMILTON-2811 | Width: 40 cm - 200 cm | Height: 40 cm - 50 cm | Depth: 30 cm - 40 cm |

Technical data

Product-Code:

HAMILTON-2811

Product description

#### Upholstered Bench Industrial Style LGM-340 HAMILTON-2811

- A functional and practical bench for hallway, living room, bedroom, dressing room, bathroom, reception and office
- Some bench models have a practical shelf for shoes
- The frame and upholstery are made of the highest quality materials
- Production of the bench according to customer requirements

Product features

- Very high-quality and precise workmanship directly from the manufacturer
- The bench features an interchangeable seat to adapt the product to the future appearance of the room
- The bench does not require self-assembly and is delivered to the customer in its entirety
- Take a look at our fabric palette for more options
- We are at your disposal if you have any questions about the product
- By purchasing a product, you are buying a non-prefabricated item made according to specifications (selection of color, upholstery, materials, etc.)