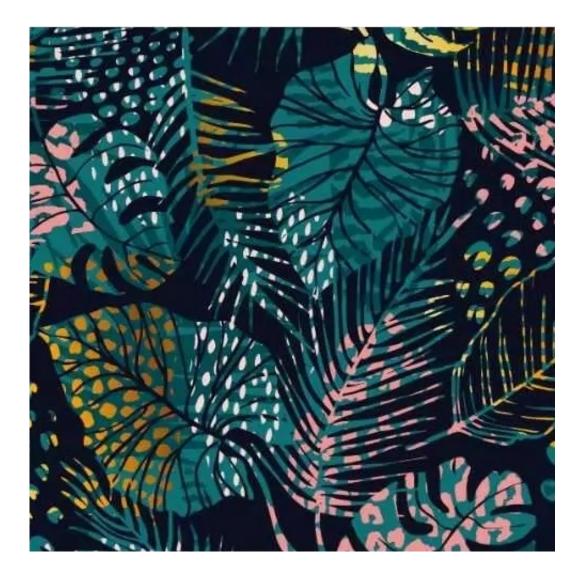

## **Product description**

Upholstered Bench Industrial Style LGM-340 HAMILTON-2811 | Width: 40 cm - 200 cm | Height: 40 cm - 50 cm | Depth: 30 cm - 40 cm |

Technical data

Product-Code:

Bench height:

40 cm - 50 cm

Choose from parameter

Bench depth:

30 cm - 40 cm

Choose from parameter

Type of fabric: Choose from parameter

Type of fabric (Photo):

HAMILTON-2811

Product description

**Depth**: 30 cm , 35 cm , 40 cm

**Type of fabric**: HAMILTON-2811 (Photo) , ANDRE-1300 , ANDRE-1301 , ANDRE-1302 , ANDRE-1303 , ANDRE-1304 , ANDRE-1305 , ANDRE-1306 , ANDRE-1307 , ANDRE-1308 , ANDRE-1309 , ANDRE-1310 , ART-DECO-VELVET-01 , ART-DECO-VELVET-02 , ART-DECO-VELVET-03 , ART-DECO-VELVET-04 , ART-DECO-VELVET-05 , ART-DECO-VELVET-06 , ART-DECO-VELVET-07 , ART-DECO-VELVET-08 , ART-DECO-VELVET-09 , ART-DECO-VELVET-10..11 (write a comment in order) , ATOS-111 , ATOS-112 , ATOS-113 , ATOS-114 , ATOS-115 , ATOS-116 , ATOS-117 , ATOS-118 , ATOS-119 , ATOS-120..126 (write a comment in order) , AURORA-2480 , AURORA-2481 , AURORA-2482 , AURORA-2483 , AURORA-2484 , AURORA-2485 , AURORA-2486 , AURORA-2487 , AURORA-2488 , AURORA-2489..2505 (write a comment in order) , BALOO-2071 , BALOO-2072 , BALOO-2073 , BALOO-2074 , BALOO-2076 , BALOO-2077 , BALOO-2078 , BALOO-2079 , BALOO-2081 , BALOO-2082..2089 (write a comment in order) , BLACK-WHITE-VELVET-01 , BLACK-WHITE-VELVET-02 , BLACK-WHITE-VELVET-03 , BLACK-WHITE-VELVET-04 , BLACK-WHITE-VELVET-05 , BLACK-WHITE-VELVET-06 , BLACK-WHITE-VELVET-07 , BLACK-WHITE-VELVET-08 , BLACK-WHITE-VELVET-09 , BLACK-WHITE-VELVET-10..32 (write a comment in order) , BLOOM-01 , BLOOM-02 , BLOOM-03 , BLOOM-04 , BLOOM-05 , BLOOM-06 , BLOOM-07 , BLOOM-08 , BLOOM-09 , BLOOM-10 , BRAID-3001 , BRAID-3002 ,