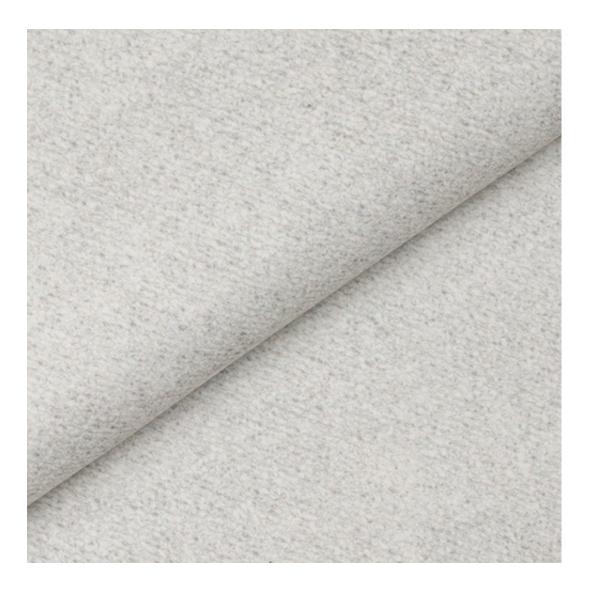

## **Product description**

Upholstered Bench Industrial Style LGM-340 HAMILTON-2811 | Width: 40 cm - 200 cm | Height: 40 cm - 50 cm | Depth: 30 cm - 40 cm |

Technical data

Product-Code:

Bench height:

40 cm - 50 cm

Choose from parameter

Bench depth:

30 cm - 40 cm

Choose from parameter

Type of fabric: Choose from parameter

Type of fabric (Photo):

HAMILTON-2811

Product description