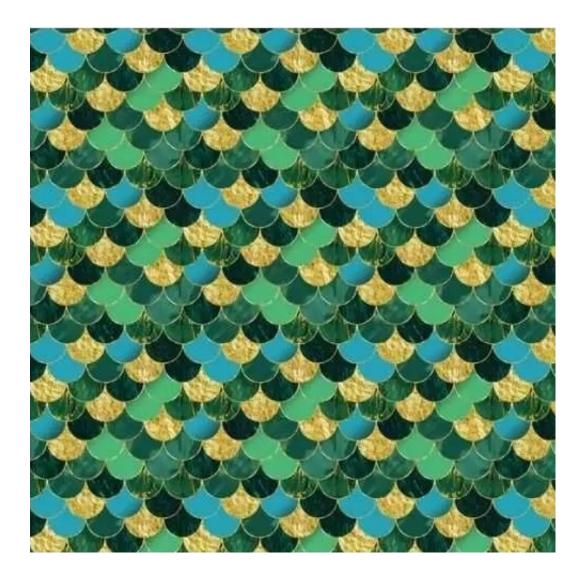

FLORENCE-ECO-LEATHER

FLOWER-VELVET

FUSHION-ECO-LEATHER

**GEODY** 

**HAMILTON** 

**HEXAGON-VELVET** 

HOLD-ME

**HUSK-VELVET** 

**Height**: 40 cm , 45 cm , 50 cm **Depth**: 30 cm , 35 cm , 40 cm

Type of fabric: HAMILTON-2802 (Photo), ANDRE-1300, ANDRE-1301, ANDRE-1302, ANDRE-1303, ANDRE-1304, ANDRE-1305, ANDRE-1306, ANDRE-1307, ANDRE-1308, ANDRE-1309, ANDRE-1310, ART-DECO-VELVET-01, ART-DECO-VELVET-02, ART-DECO-VELVET-03, ART-DECO-VELVET-04, ART-DECO-VELVET-05, ART-DECO-VELVET-06, ART-DECO-VELVET-07, ART-DECO-VELVET-08, ART-DECO-VELVET-09, ART-DECO-VELVET-10...11 (write a comment in order), ATOS-111, ATOS-112, ATOS-113, ATOS-114, ATOS-115, ATOS-116, ATOS-117, ATOS-118, ATOS-119, ATOS-120...126 (write a comment in order), AURORA-2480, AURORA-2481, AURORA-2482, AURORA-2483, AURORA-2484, AURORA-2485, AURORA-2486, AURORA-2487, AURORA-2488, AURORA-2489...2505 (write a comment in order), BALOO-2071, BALOO-2072, BALOO-2073, BALOO-2074, BALOO-2076, BALOO-2077, BALOO-2078, BALOO-2079, BALOO-2081, BALOO-2082...2089 (write a comment in order), BLACK-WHITE-VELVET-01, BLACK-WHITE-VELVET-02, BLACK-WHITE-VELVET-03, BLACK-WHITE-VELVET-04, BLACK-WHITE-VELVET-05, BLACK-WHITE-VELVET-06, BLACK-WHITE-VELVET-07, BLACK-WHITE-VELVET-08, BLACK-WHITE-VELVET-09, BLACK-WHITE-VELVET-09, BLOOM-02, BLOOM-03, BLOOM-04, BLOOM-05, BLOOM-06, BLOOM-07, BLOOM-08, BLOOM-09, BLOOM-10, BRAID-3001, BRAID-3002,