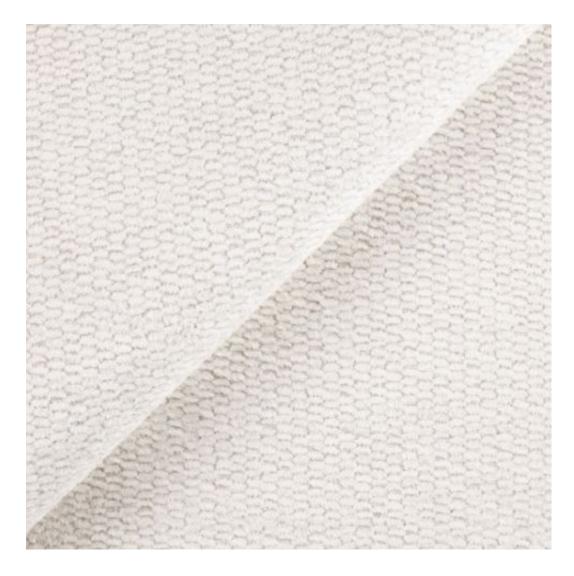

# **Product description**

Upholstered Bench Industrial Style LGM-340 HAMILTON-2802 | Width: 40 cm - 200 cm | Height: 40 cm - 50 cm | Depth: 30 cm - 40 cm |

Technical data

Product-Code:

| LGM-340                 |  |
|-------------------------|--|
| Catalogue number:       |  |
| 24663                   |  |
| Condition:              |  |
| New                     |  |
|                         |  |
| Bench width:            |  |
| 40 cm - 200 cm          |  |
| Choose from parameter   |  |
|                         |  |
| Bench height:           |  |
| 40 cm - 50 cm           |  |
| Choose from parameter   |  |
|                         |  |
| Bench depth:            |  |
| 30 cm - 40 cm           |  |
| Choose from parameter   |  |
|                         |  |
| Type of fabric:         |  |
| Choose from parameter   |  |
|                         |  |
| Type of fabric (Photo): |  |
| HAMILTON-2802           |  |
|                         |  |
|                         |  |
|                         |  |
|                         |  |

**Height**: 40 cm , 45 cm , 50 cm **Depth**: 30 cm , 35 cm , 40 cm

Type of fabric: HAMILTON-2802 (Photo), ANDRE-1300, ANDRE-1301, ANDRE-1302, ANDRE-1303, ANDRE-1304, ANDRE-1305, ANDRE-1306, ANDRE-1307, ANDRE-1308, ANDRE-1309, ANDRE-1310, ART-DECO-VELVET-01, ART-DECO-VELVET-02, ART-DECO-VELVET-03, ART-DECO-VELVET-04, ART-DECO-VELVET-05, ART-DECO-VELVET-06, ART-DECO-VELVET-07, ART-DECO-VELVET-08, ART-DECO-VELVET-09, ART-DECO-VELVET-10...11 (write a comment in order), ATOS-111, ATOS-112, ATOS-113, ATOS-114, ATOS-115, ATOS-116, ATOS-117, ATOS-118, ATOS-119, ATOS-120...126 (write a comment in order), AURORA-2480, AURORA-2481, AURORA-2482, AURORA-2483, AURORA-2484, AURORA-2485, AURORA-2486, AURORA-2487, AURORA-2488, AURORA-2489...2505 (write a comment in order), BALOO-2071, BALOO-2072, BALOO-2073, BALOO-2074, BALOO-2076, BALOO-2077, BALOO-2078, BALOO-2079, BALOO-2081, BALOO-2082...2089 (write a comment in order), BLACK-WHITE-VELVET-01, BLACK-WHITE-VELVET-02, BLACK-WHITE-VELVET-03, BLACK-WHITE-VELVET-04, BLACK-WHITE-VELVET-05, BLACK-WHITE-VELVET-06, BLACK-WHITE-VELVET-07, BLACK-WHITE-VELVET-08, BLACK-WHITE-VELVET-09, BLACK-WHITE-VELVET-09, BLOOM-02, BLOOM-03, BLOOM-04, BLOOM-05, BLOOM-06, BLOOM-07, BLOOM-08, BLOOM-09, BLOOM-10, BRAID-3001, BRAID-3002,