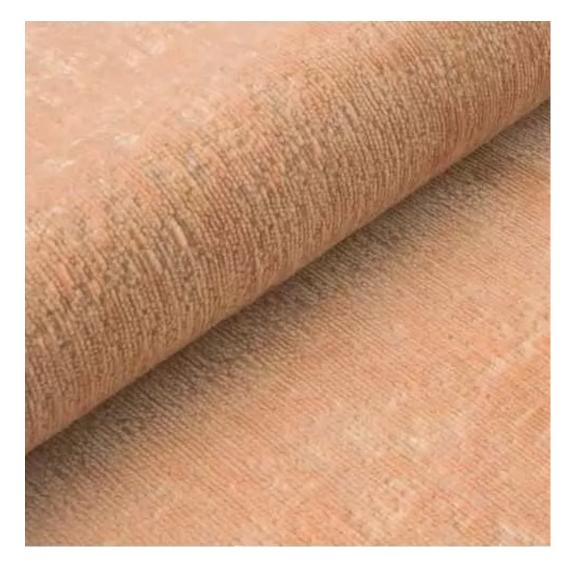

# **Product description**

Upholstered Bench Industrial Style LGM-340 HAMILTON-2802 | Width: 40 cm - 200 cm | Height: 40 cm - 50 cm | Depth: 30 cm - 40 cm |

Technical data

Product-Code:

| LGM-340                 |  |
|-------------------------|--|
| Catalogue number:       |  |
| 24663                   |  |
| Condition:              |  |
| New                     |  |
|                         |  |
| Bench width:            |  |
| 40 cm - 200 cm          |  |
| Choose from parameter   |  |
|                         |  |
| Bench height:           |  |
| 40 cm - 50 cm           |  |
| Choose from parameter   |  |
|                         |  |
| Bench depth:            |  |
| 30 cm - 40 cm           |  |
| Choose from parameter   |  |
|                         |  |
| Type of fabric:         |  |
| Choose from parameter   |  |
|                         |  |
| Type of fabric (Photo): |  |
| HAMILTON-2802           |  |
|                         |  |
|                         |  |
|                         |  |
|                         |  |

**Height**: 40 cm , 45 cm , 50 cm **Depth**: 30 cm , 35 cm , 40 cm

Type of fabric: HAMILTON-2802 (Photo), ANDRE-1300, ANDRE-1301, ANDRE-1302, ANDRE-1303, ANDRE-1304, ANDRE-1305, ANDRE-1306, ANDRE-1307, ANDRE-1308, ANDRE-1309, ANDRE-1310, ART-DECO-VELVET-01, ART-DECO-VELVET-02, ART-DECO-VELVET-03, ART-DECO-VELVET-04, ART-DECO-VELVET-05, ART-DECO-VELVET-06, ART-DECO-VELVET-07, ART-DECO-VELVET-08, ART-DECO-VELVET-09, ART-DECO-VELVET-10...11 (write a comment in order), ATOS-111, ATOS-112, ATOS-113, ATOS-114, ATOS-115, ATOS-116, ATOS-117, ATOS-118, ATOS-119, ATOS-120...126 (write a comment in order), AURORA-2480, AURORA-2481, AURORA-2482, AURORA-2483, AURORA-2484, AURORA-2485, AURORA-2486, AURORA-2487, AURORA-2488, AURORA-2489...2505 (write a comment in order), BALOO-2071, BALOO-2072, BALOO-2073, BALOO-2074, BALOO-2076, BALOO-2077, BALOO-2078, BALOO-2079, BALOO-2081, BALOO-2082...2089 (write a comment in order), BLACK-WHITE-VELVET-01, BLACK-WHITE-VELVET-02, BLACK-WHITE-VELVET-03, BLACK-WHITE-VELVET-04, BLACK-WHITE-VELVET-05, BLACK-WHITE-VELVET-06, BLACK-WHITE-VELVET-07, BLACK-WHITE-VELVET-08, BLACK-WHITE-VELVET-09, BLACK-WHITE-VELVET-09, BLOOM-02, BLOOM-03, BLOOM-04, BLOOM-05, BLOOM-06, BLOOM-07, BLOOM-08, BLOOM-09, BLOOM-10, BRAID-3001, BRAID-3002,