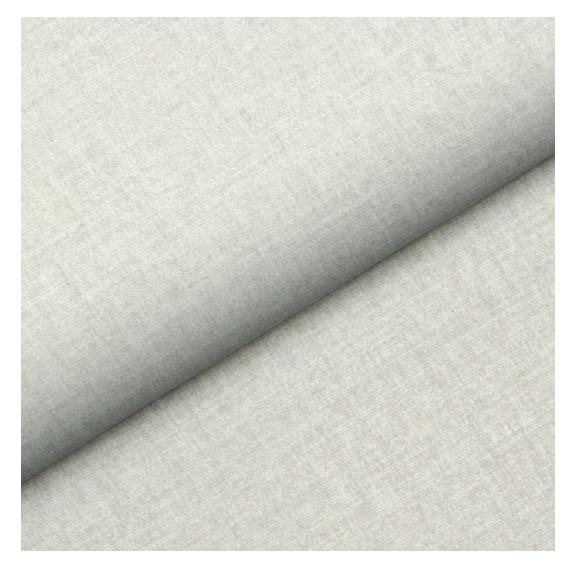

# **Product description**

Upholstered Bench Industrial Style LGM-340 HAMILTON-2802 | Width: 40 cm - 200 cm | Height: 40 cm - 50 cm | Depth: 30 cm - 40 cm |

Technical data

Product-Code:

| LGM-340                 |  |
|-------------------------|--|
| Catalogue number:       |  |
| 24663                   |  |
| Condition:              |  |
| New                     |  |
|                         |  |
| Bench width:            |  |
| 40 cm - 200 cm          |  |
| Choose from parameter   |  |
|                         |  |
| Bench height:           |  |
| 40 cm - 50 cm           |  |
| Choose from parameter   |  |
|                         |  |
| Bench depth:            |  |
| 30 cm - 40 cm           |  |
| Choose from parameter   |  |
|                         |  |
| Type of fabric:         |  |
| Choose from parameter   |  |
|                         |  |
| Type of fabric (Photo): |  |
| HAMILTON-2802           |  |
|                         |  |
|                         |  |
|                         |  |
|                         |  |

**Height**: 40 cm , 45 cm , 50 cm **Depth**: 30 cm , 35 cm , 40 cm

Type of fabric: HAMILTON-2802 (Photo), ANDRE-1300, ANDRE-1301, ANDRE-1302, ANDRE-1303, ANDRE-1304, ANDRE-1305, ANDRE-1306, ANDRE-1307, ANDRE-1308, ANDRE-1309, ANDRE-1310, ART-DECO-VELVET-01, ART-DECO-VELVET-02, ART-DECO-VELVET-03, ART-DECO-VELVET-04, ART-DECO-VELVET-05, ART-DECO-VELVET-06, ART-DECO-VELVET-07, ART-DECO-VELVET-08, ART-DECO-VELVET-09, ART-DECO-VELVET-10...11 (write a comment in order), ATOS-111, ATOS-112, ATOS-113, ATOS-114, ATOS-115, ATOS-116, ATOS-117, ATOS-118, ATOS-119, ATOS-120...126 (write a comment in order), AURORA-2480, AURORA-2481, AURORA-2482, AURORA-2483, AURORA-2484, AURORA-2485, AURORA-2486, AURORA-2487, AURORA-2488, AURORA-2489...2505 (write a comment in order), BALOO-2071, BALOO-2072, BALOO-2073, BALOO-2074, BALOO-2076, BALOO-2077, BALOO-2078, BALOO-2079, BALOO-2081, BALOO-2082...2089 (write a comment in order), BLACK-WHITE-VELVET-01, BLACK-WHITE-VELVET-02, BLACK-WHITE-VELVET-03, BLACK-WHITE-VELVET-04, BLACK-WHITE-VELVET-05, BLACK-WHITE-VELVET-06, BLACK-WHITE-VELVET-07, BLACK-WHITE-VELVET-08, BLACK-WHITE-VELVET-09, BLACK-WHITE-VELVET-09, BLOOM-02, BLOOM-03, BLOOM-04, BLOOM-05, BLOOM-06, BLOOM-07, BLOOM-08, BLOOM-09, BLOOM-10, BRAID-3001, BRAID-3002,