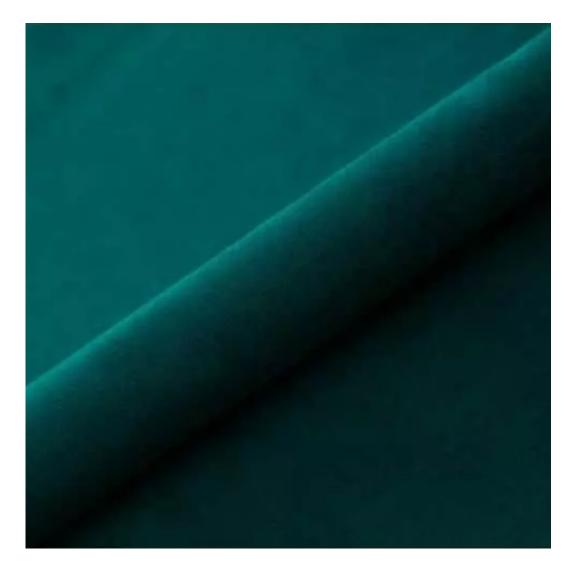

# **Product description**

Upholstered Bench Industrial Style LGM-340 HAMILTON-2802 | Width: 40 cm - 200 cm | Height: 40 cm - 50 cm | Depth: 30 cm - 40 cm |

Technical data

Product-Code:

| LGM-340                 |  |
|-------------------------|--|
| Catalogue number:       |  |
| 24663                   |  |
| Condition:              |  |
| New                     |  |
|                         |  |
| Bench width:            |  |
| 40 cm - 200 cm          |  |
| Choose from parameter   |  |
|                         |  |
| Bench height:           |  |
| 40 cm - 50 cm           |  |
| Choose from parameter   |  |
|                         |  |
| Bench depth:            |  |
| 30 cm - 40 cm           |  |
| Choose from parameter   |  |
|                         |  |
| Type of fabric:         |  |
| Choose from parameter   |  |
|                         |  |
| Type of fabric (Photo): |  |
| HAMILTON-2802           |  |
|                         |  |
|                         |  |
|                         |  |
|                         |  |

**Height**: 40 cm , 45 cm , 50 cm **Depth**: 30 cm , 35 cm , 40 cm

Type of fabric: HAMILTON-2802 (Photo), ANDRE-1300, ANDRE-1301, ANDRE-1302, ANDRE-1303, ANDRE-1304, ANDRE-1305, ANDRE-1306, ANDRE-1307, ANDRE-1308, ANDRE-1309, ANDRE-1310, ART-DECO-VELVET-01, ART-DECO-VELVET-02, ART-DECO-VELVET-03, ART-DECO-VELVET-04, ART-DECO-VELVET-05, ART-DECO-VELVET-06, ART-DECO-VELVET-07, ART-DECO-VELVET-08, ART-DECO-VELVET-09, ART-DECO-VELVET-10...11 (write a comment in order), ATOS-111, ATOS-112, ATOS-113, ATOS-114, ATOS-115, ATOS-116, ATOS-117, ATOS-118, ATOS-119, ATOS-120...126 (write a comment in order), AURORA-2480, AURORA-2481, AURORA-2482, AURORA-2483, AURORA-2484, AURORA-2485, AURORA-2486, AURORA-2487, AURORA-2488, AURORA-2489...2505 (write a comment in order), BALOO-2071, BALOO-2072, BALOO-2073, BALOO-2074, BALOO-2076, BALOO-2077, BALOO-2078, BALOO-2079, BALOO-2081, BALOO-2082...2089 (write a comment in order), BLACK-WHITE-VELVET-01, BLACK-WHITE-VELVET-02, BLACK-WHITE-VELVET-03, BLACK-WHITE-VELVET-04, BLACK-WHITE-VELVET-05, BLACK-WHITE-VELVET-06, BLACK-WHITE-VELVET-07, BLACK-WHITE-VELVET-08, BLACK-WHITE-VELVET-09, BLACK-WHITE-VELVET-09, BLOOM-02, BLOOM-03, BLOOM-04, BLOOM-05, BLOOM-06, BLOOM-07, BLOOM-08, BLOOM-09, BLOOM-10, BRAID-3001, BRAID-3002,