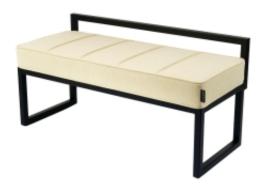

# **Upholstered Bench Industrial Style LGM-340 HAMILTON-2802**

| Number        | 24663            |
|---------------|------------------|
| Producer code | LGM-340          |
| Manufacturer  | Emra Wood Design |

# **Product description**

Upholstered Bench Industrial Style LGM-340 HAMILTON-2802 | Width: 40 cm - 200 cm | Height: 40 cm - 50 cm | Depth: 30 cm - 40 cm |

Technical data

Product-Code:

| LGM-340                 |  |
|-------------------------|--|
| Catalogue number:       |  |
| 24663                   |  |
| Condition:              |  |
| New                     |  |
|                         |  |
| Bench width:            |  |
| 40 cm - 200 cm          |  |
| Choose from parameter   |  |
|                         |  |
| Bench height:           |  |
| 40 cm - 50 cm           |  |
| Choose from parameter   |  |
|                         |  |
| Bench depth:            |  |
| 30 cm - 40 cm           |  |
| Choose from parameter   |  |
|                         |  |
| Type of fabric:         |  |
| Choose from parameter   |  |
|                         |  |
| Type of fabric (Photo): |  |
| HAMILTON-2802           |  |
|                         |  |
|                         |  |
|                         |  |
|                         |  |

### Upholstered Bench Industrial Style LGM-340 HAMILTON-2802

- · A functional and practical bench for hallway, living room, bedroom, dressing room, bathroom, reception and office
- Some bench models have a practical shelf for shoes
- The frame and upholstery are made of the highest quality materials
- Production of the bench according to customer requirements

#### **Product features**

- Very high-quality and precise workmanship directly from the manufacturer
- The bench features an interchangeable seat to adapt the product to the future appearance of the room
- The bench does not require self-assembly and is delivered to the customer in its entirety
- Take a look at our fabric palette for more options
- We are at your disposal if you have any questions about the product
- By purchasing a product, you are buying a non-prefabricated item made according to specifications (selection of color, upholstery, materials, etc.)