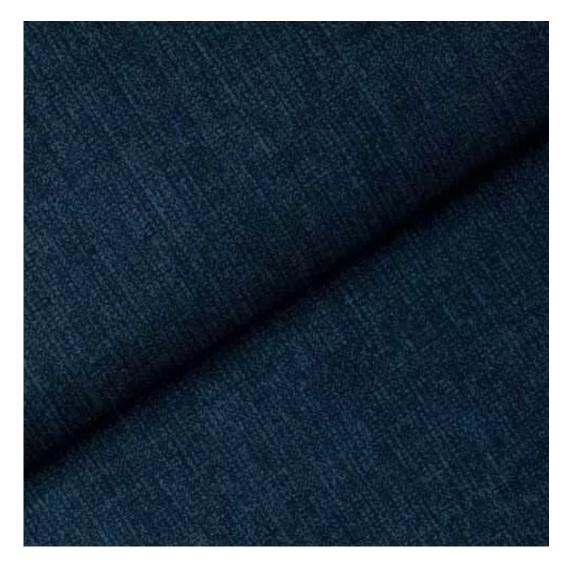

# **Product description**

Upholstered Bench Industrial Style LGM-340 HAMILTON-2802 | Width: 40 cm - 200 cm | Height: 40 cm - 50 cm | Depth: 30 cm - 40 cm |

Technical data

Product-Code:

| LGM-340                 |  |
|-------------------------|--|
| Catalogue number:       |  |
| 24663                   |  |
| Condition:              |  |
| New                     |  |
|                         |  |
| Bench width:            |  |
| 40 cm - 200 cm          |  |
| Choose from parameter   |  |
|                         |  |
| Bench height:           |  |
| 40 cm - 50 cm           |  |
| Choose from parameter   |  |
|                         |  |
| Bench depth:            |  |
| 30 cm - 40 cm           |  |
| Choose from parameter   |  |
|                         |  |
| Type of fabric:         |  |
| Choose from parameter   |  |
|                         |  |
| Type of fabric (Photo): |  |
| HAMILTON-2802           |  |
|                         |  |
|                         |  |
|                         |  |
|                         |  |

**Height**: 40 cm , 45 cm , 50 cm **Depth**: 30 cm , 35 cm , 40 cm

Type of fabric: HAMILTON-2802 (Photo), ANDRE-1300, ANDRE-1301, ANDRE-1302, ANDRE-1303, ANDRE-1304, ANDRE-1305, ANDRE-1306, ANDRE-1307, ANDRE-1308, ANDRE-1309, ANDRE-1310, ART-DECO-VELVET-01, ART-DECO-VELVET-02, ART-DECO-VELVET-03, ART-DECO-VELVET-04, ART-DECO-VELVET-05, ART-DECO-VELVET-06, ART-DECO-VELVET-07, ART-DECO-VELVET-08, ART-DECO-VELVET-09, ART-DECO-VELVET-10...11 (write a comment in order), ATOS-111, ATOS-112, ATOS-113, ATOS-114, ATOS-115, ATOS-116, ATOS-117, ATOS-118, ATOS-119, ATOS-120...126 (write a comment in order), AURORA-2480, AURORA-2481, AURORA-2482, AURORA-2483, AURORA-2484, AURORA-2485, AURORA-2486, AURORA-2487, AURORA-2488, AURORA-2489...2505 (write a comment in order), BALOO-2071, BALOO-2072, BALOO-2073, BALOO-2074, BALOO-2076, BALOO-2077, BALOO-2078, BALOO-2079, BALOO-2081, BALOO-2082...2089 (write a comment in order), BLACK-WHITE-VELVET-01, BLACK-WHITE-VELVET-02, BLACK-WHITE-VELVET-03, BLACK-WHITE-VELVET-04, BLACK-WHITE-VELVET-05, BLACK-WHITE-VELVET-06, BLACK-WHITE-VELVET-07, BLACK-WHITE-VELVET-08, BLACK-WHITE-VELVET-09, BLACK-WHITE-VELVET-09, BLOOM-02, BLOOM-03, BLOOM-04, BLOOM-05, BLOOM-06, BLOOM-07, BLOOM-08, BLOOM-09, BLOOM-10, BRAID-3001, BRAID-3002,