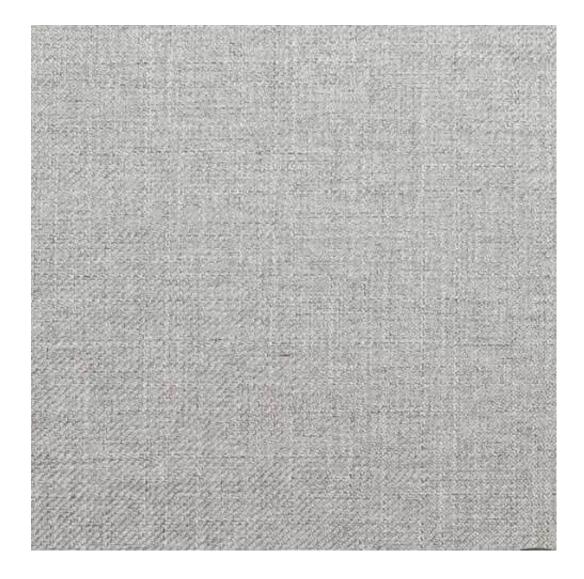

# **Product description**

Upholstered Bench Industrial Style LGM-340 HAMILTON-2802 | Width: 40 cm - 200 cm | Height: 40 cm - 50 cm | Depth: 30 cm - 40 cm |

Technical data

Product-Code:

| LGM-340                 |  |
|-------------------------|--|
| Catalogue number:       |  |
| 24663                   |  |
| Condition:              |  |
| New                     |  |
|                         |  |
| Bench width:            |  |
| 40 cm - 200 cm          |  |
| Choose from parameter   |  |
|                         |  |
| Bench height:           |  |
| 40 cm - 50 cm           |  |
| Choose from parameter   |  |
|                         |  |
| Bench depth:            |  |
| 30 cm - 40 cm           |  |
| Choose from parameter   |  |
|                         |  |
| Type of fabric:         |  |
| Choose from parameter   |  |
|                         |  |
| Type of fabric (Photo): |  |
| HAMILTON-2802           |  |
|                         |  |
|                         |  |
|                         |  |
|                         |  |

**Height**: 40 cm , 45 cm , 50 cm **Depth**: 30 cm , 35 cm , 40 cm

Type of fabric: HAMILTON-2802 (Photo), ANDRE-1300, ANDRE-1301, ANDRE-1302, ANDRE-1303, ANDRE-1304, ANDRE-1305, ANDRE-1306, ANDRE-1307, ANDRE-1308, ANDRE-1309, ANDRE-1310, ART-DECO-VELVET-01, ART-DECO-VELVET-02, ART-DECO-VELVET-03, ART-DECO-VELVET-04, ART-DECO-VELVET-05, ART-DECO-VELVET-06, ART-DECO-VELVET-07, ART-DECO-VELVET-08, ART-DECO-VELVET-09, ART-DECO-VELVET-10...11 (write a comment in order), ATOS-111, ATOS-112, ATOS-113, ATOS-114, ATOS-115, ATOS-116, ATOS-117, ATOS-118, ATOS-119, ATOS-120...126 (write a comment in order), AURORA-2480, AURORA-2481, AURORA-2482, AURORA-2483, AURORA-2484, AURORA-2485, AURORA-2486, AURORA-2487, AURORA-2488, AURORA-2489...2505 (write a comment in order), BALOO-2071, BALOO-2072, BALOO-2073, BALOO-2074, BALOO-2076, BALOO-2077, BALOO-2078, BALOO-2079, BALOO-2081, BALOO-2082...2089 (write a comment in order), BLACK-WHITE-VELVET-01, BLACK-WHITE-VELVET-02, BLACK-WHITE-VELVET-03, BLACK-WHITE-VELVET-04, BLACK-WHITE-VELVET-05, BLACK-WHITE-VELVET-06, BLACK-WHITE-VELVET-07, BLACK-WHITE-VELVET-08, BLACK-WHITE-VELVET-09, BLACK-WHITE-VELVET-09, BLOOM-02, BLOOM-03, BLOOM-04, BLOOM-05, BLOOM-06, BLOOM-07, BLOOM-08, BLOOM-09, BLOOM-10, BRAID-3001, BRAID-3002,