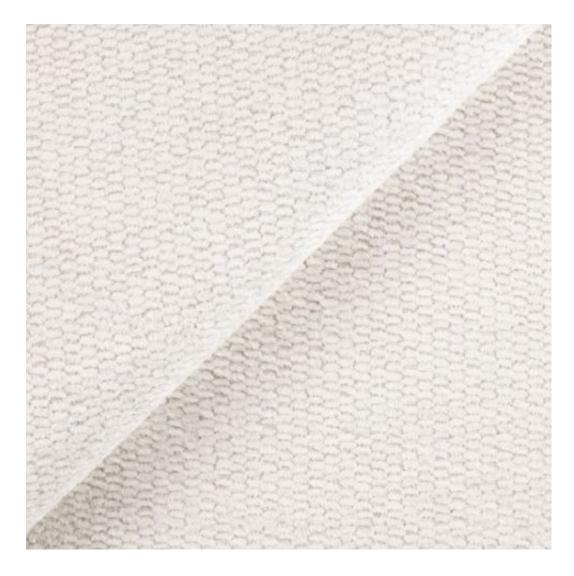

# **Product description**

Upholstered Bench Industrial Style LGM-339 HAMILTON-2808 | Width: 40 cm - 200 cm | Height: 40 cm - 50 cm | Depth: 30 cm - 40 cm |

Technical data

Product-Code:

| LGM-339                 |  |
|-------------------------|--|
| Catalogue number:       |  |
| 24662                   |  |
| Condition:              |  |
| New                     |  |
| Bench width:            |  |
| 40 cm - 200 cm          |  |
| Choose from parameter   |  |
| Bench height:           |  |
| 40 cm - 50 cm           |  |
| Choose from parameter   |  |
| Bench depth:            |  |
| 30 cm - 40 cm           |  |
| Choose from parameter   |  |
| Type of fabric:         |  |
| Choose from parameter   |  |
| Type of fabric (Photo): |  |
| HAMILTON-2808           |  |
|                         |  |
|                         |  |
|                         |  |

**Height**: 40 cm , 45 cm , 50 cm **Depth**: 30 cm , 35 cm , 40 cm

Type of fabric: HAMILTON-2808 (Photo), ANDRE-1300, ANDRE-1301, ANDRE-1302, ANDRE-1303, ANDRE-1304, ANDRE-1305, ANDRE-1306, ANDRE-1307, ANDRE-1308, ANDRE-1309, ANDRE-1310, ART-DECO-VELVET-01, ART-DECO-VELVET-02, ART-DECO-VELVET-03, ART-DECO-VELVET-04, ART-DECO-VELVET-05, ART-DECO-VELVET-06, ART-DECO-VELVET-07, ART-DECO-VELVET-08, ART-DECO-VELVET-09, ART-DECO-VELVET-10...11 (write a comment in order), ATOS-111, ATOS-112, ATOS-113, ATOS-114, ATOS-115, ATOS-116, ATOS-117, ATOS-118, ATOS-119, ATOS-120...126 (write a comment in order), AURORA-2480, AURORA-2481, AURORA-2482, AURORA-2483, AURORA-2484, AURORA-2485, AURORA-2486, AURORA-2487, AURORA-2488, AURORA-2489...2505 (write a comment in order), BALOO-2071, BALOO-2072, BALOO-2073, BALOO-2074, BALOO-2076, BALOO-2077, BALOO-2078, BALOO-2079, BALOO-2081, BALOO-2082...2089 (write a comment in order), BLACK-WHITE-VELVET-01, BLACK-WHITE-VELVET-02, BLACK-WHITE-VELVET-03, BLACK-WHITE-VELVET-04, BLACK-WHITE-VELVET-05, BLACK-WHITE-VELVET-06, BLACK-WHITE-VELVET-07, BLACK-WHITE-VELVET-08, BLACK-WHITE-VELVET-09, BLACK-WHITE-VELVET-09, BLOOM-02, BLOOM-03, BLOOM-04, BLOOM-05, BLOOM-06, BLOOM-07, BLOOM-08, BLOOM-09, BLOOM-10, BRAID-3001, BRAID-3002,