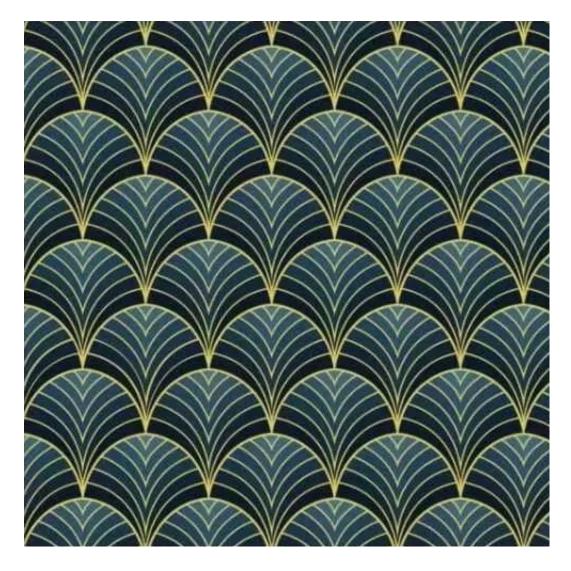

# **Product description**

Upholstered Bench Industrial Style LGM-339 HAMILTON-2808 | Width: 40 cm - 200 cm | Height: 40 cm - 50 cm | Depth: 30 cm - 40 cm |

Technical data

Product-Code:

| LGM-339                 |  |
|-------------------------|--|
| Catalogue number:       |  |
| 24662                   |  |
| Condition:              |  |
| New                     |  |
| Bench width:            |  |
| 40 cm - 200 cm          |  |
| Choose from parameter   |  |
| Bench height:           |  |
| 40 cm - 50 cm           |  |
| Choose from parameter   |  |
| Bench depth:            |  |
| 30 cm - 40 cm           |  |
| Choose from parameter   |  |
| Type of fabric:         |  |
| Choose from parameter   |  |
| Type of fabric (Photo): |  |
| HAMILTON-2808           |  |
|                         |  |
|                         |  |
|                         |  |

**Height**: 40 cm , 45 cm , 50 cm **Depth**: 30 cm , 35 cm , 40 cm

Type of fabric: HAMILTON-2808 (Photo), ANDRE-1300, ANDRE-1301, ANDRE-1302, ANDRE-1303, ANDRE-1304, ANDRE-1305, ANDRE-1306, ANDRE-1307, ANDRE-1308, ANDRE-1309, ANDRE-1310, ART-DECO-VELVET-01, ART-DECO-VELVET-02, ART-DECO-VELVET-03, ART-DECO-VELVET-04, ART-DECO-VELVET-05, ART-DECO-VELVET-06, ART-DECO-VELVET-07, ART-DECO-VELVET-08, ART-DECO-VELVET-09, ART-DECO-VELVET-10...11 (write a comment in order), ATOS-111, ATOS-112, ATOS-113, ATOS-114, ATOS-115, ATOS-116, ATOS-117, ATOS-118, ATOS-119, ATOS-120...126 (write a comment in order), AURORA-2480, AURORA-2481, AURORA-2482, AURORA-2483, AURORA-2484, AURORA-2485, AURORA-2486, AURORA-2487, AURORA-2488, AURORA-2489...2505 (write a comment in order), BALOO-2071, BALOO-2072, BALOO-2073, BALOO-2074, BALOO-2076, BALOO-2077, BALOO-2078, BALOO-2079, BALOO-2081, BALOO-2082...2089 (write a comment in order), BLACK-WHITE-VELVET-01, BLACK-WHITE-VELVET-02, BLACK-WHITE-VELVET-03, BLACK-WHITE-VELVET-04, BLACK-WHITE-VELVET-05, BLACK-WHITE-VELVET-06, BLACK-WHITE-VELVET-07, BLACK-WHITE-VELVET-08, BLACK-WHITE-VELVET-09, BLACK-WHITE-VELVET-09, BLOOM-02, BLOOM-03, BLOOM-04, BLOOM-05, BLOOM-06, BLOOM-07, BLOOM-08, BLOOM-09, BLOOM-10, BRAID-3001, BRAID-3002,