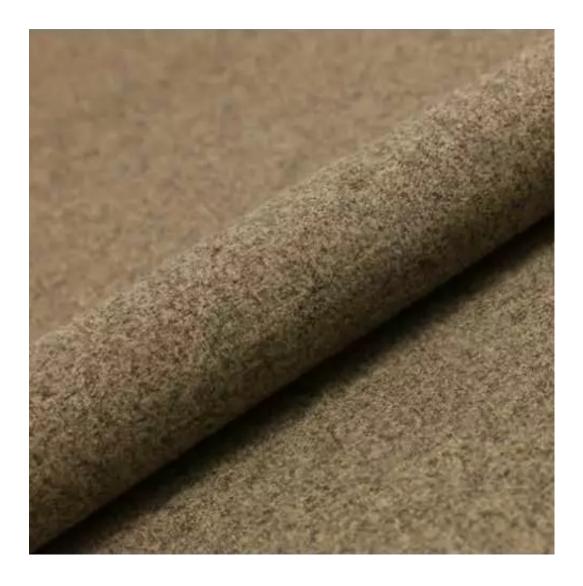

# **Product description**

Upholstered Bench Industrial Style LGM-339 HAMILTON-2808 | Width: 40 cm - 200 cm | Height: 40 cm - 50 cm | Depth: 30 cm - 40 cm |

Technical data

Product-Code:

| LGM-339                 |  |
|-------------------------|--|
| Catalogue number:       |  |
| 24662                   |  |
| Condition:              |  |
| New                     |  |
| Bench width:            |  |
| 40 cm - 200 cm          |  |
| Choose from parameter   |  |
| Bench height:           |  |
| 40 cm - 50 cm           |  |
| Choose from parameter   |  |
| Bench depth:            |  |
| 30 cm - 40 cm           |  |
| Choose from parameter   |  |
| Type of fabric:         |  |
| Choose from parameter   |  |
| Type of fabric (Photo): |  |
| HAMILTON-2808           |  |
|                         |  |
|                         |  |
|                         |  |

**Height**: 40 cm , 45 cm , 50 cm **Depth**: 30 cm , 35 cm , 40 cm

Type of fabric: HAMILTON-2808 (Photo), ANDRE-1300, ANDRE-1301, ANDRE-1302, ANDRE-1303, ANDRE-1304, ANDRE-1305, ANDRE-1306, ANDRE-1307, ANDRE-1308, ANDRE-1309, ANDRE-1310, ART-DECO-VELVET-01, ART-DECO-VELVET-02, ART-DECO-VELVET-03, ART-DECO-VELVET-04, ART-DECO-VELVET-05, ART-DECO-VELVET-06, ART-DECO-VELVET-07, ART-DECO-VELVET-08, ART-DECO-VELVET-09, ART-DECO-VELVET-10...11 (write a comment in order), ATOS-111, ATOS-112, ATOS-113, ATOS-114, ATOS-115, ATOS-116, ATOS-117, ATOS-118, ATOS-119, ATOS-120...126 (write a comment in order), AURORA-2480, AURORA-2481, AURORA-2482, AURORA-2483, AURORA-2484, AURORA-2485, AURORA-2486, AURORA-2487, AURORA-2488, AURORA-2489...2505 (write a comment in order), BALOO-2071, BALOO-2072, BALOO-2073, BALOO-2074, BALOO-2076, BALOO-2077, BALOO-2078, BALOO-2079, BALOO-2081, BALOO-2082...2089 (write a comment in order), BLACK-WHITE-VELVET-01, BLACK-WHITE-VELVET-02, BLACK-WHITE-VELVET-03, BLACK-WHITE-VELVET-04, BLACK-WHITE-VELVET-05, BLACK-WHITE-VELVET-06, BLACK-WHITE-VELVET-07, BLACK-WHITE-VELVET-08, BLACK-WHITE-VELVET-09, BLACK-WHITE-VELVET-09, BLOOM-02, BLOOM-03, BLOOM-04, BLOOM-05, BLOOM-06, BLOOM-07, BLOOM-08, BLOOM-09, BLOOM-10, BRAID-3001, BRAID-3002,