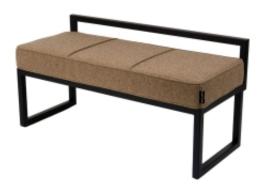

# **Upholstered Bench Industrial Style LGM-339 HAMILTON-2808**

| Number        | 24662            |
|---------------|------------------|
| Producer code | LGM-339          |
| Manufacturer  | Emra Wood Design |

# **Product description**

Upholstered Bench Industrial Style LGM-339 HAMILTON-2808 | Width: 40 cm - 200 cm | Height: 40 cm - 50 cm | Depth: 30 cm - 40 cm |

Technical data

Product-Code:

| LGM-339                 |  |
|-------------------------|--|
| Catalogue number:       |  |
| 24662                   |  |
| Condition:              |  |
| New                     |  |
| Bench width:            |  |
| 40 cm - 200 cm          |  |
| Choose from parameter   |  |
| Bench height:           |  |
| 40 cm - 50 cm           |  |
| Choose from parameter   |  |
| Bench depth:            |  |
| 30 cm - 40 cm           |  |
| Choose from parameter   |  |
| Type of fabric:         |  |
| Choose from parameter   |  |
| Type of fabric (Photo): |  |
| HAMILTON-2808           |  |
|                         |  |
|                         |  |
|                         |  |

### Upholstered Bench Industrial Style LGM-339 HAMILTON-2808

- · A functional and practical bench for hallway, living room, bedroom, dressing room, bathroom, reception and office
- Some bench models have a practical shelf for shoes
- The frame and upholstery are made of the highest quality materials
- Production of the bench according to customer requirements

#### **Product features**

- Very high-quality and precise workmanship directly from the manufacturer
- The bench features an interchangeable seat to adapt the product to the future appearance of the room
- The bench does not require self-assembly and is delivered to the customer in its entirety
- Take a look at our fabric palette for more options
- We are at your disposal if you have any questions about the product
- By purchasing a product, you are buying a non-prefabricated item made according to specifications (selection of color, upholstery, materials, etc.)