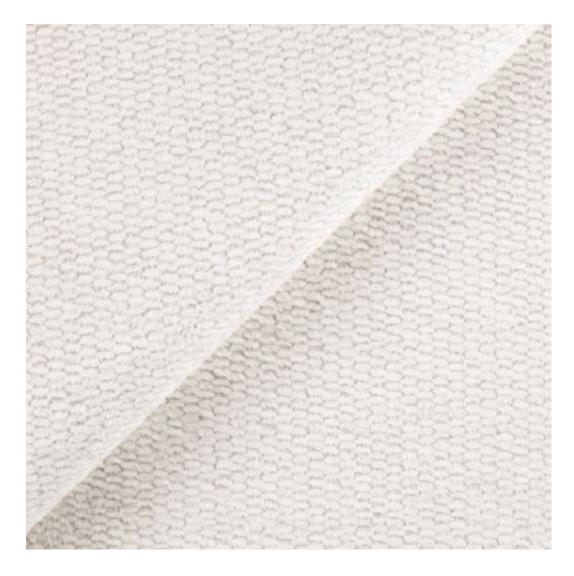

## **Product description**

Upholstered Bench Industrial Style LGM-338 HAMILTON-2819 | Width: 40 cm - 200 cm | Height: 40 cm - 50 cm | Depth: 30 cm - 40 cm |

Technical data

Product-Code:

| LGM-338                                                                                                                                                                                           |  |  |  |  |
|---------------------------------------------------------------------------------------------------------------------------------------------------------------------------------------------------|--|--|--|--|
| Catalogue number:                                                                                                                                                                                 |  |  |  |  |
| 24660                                                                                                                                                                                             |  |  |  |  |
|                                                                                                                                                                                                   |  |  |  |  |
| Condition:                                                                                                                                                                                        |  |  |  |  |
| New                                                                                                                                                                                               |  |  |  |  |
|                                                                                                                                                                                                   |  |  |  |  |
| Bench width:                                                                                                                                                                                      |  |  |  |  |
| 40 cm - 200 cm                                                                                                                                                                                    |  |  |  |  |
| Choose from parameter                                                                                                                                                                             |  |  |  |  |
|                                                                                                                                                                                                   |  |  |  |  |
| Bench height:                                                                                                                                                                                     |  |  |  |  |
| 40 cm - 50 cm                                                                                                                                                                                     |  |  |  |  |
| Choose from parameter                                                                                                                                                                             |  |  |  |  |
| Bench depth:                                                                                                                                                                                      |  |  |  |  |
| 30 cm - 40 cm                                                                                                                                                                                     |  |  |  |  |
| Choose from parameter                                                                                                                                                                             |  |  |  |  |
|                                                                                                                                                                                                   |  |  |  |  |
| Type of fabric:                                                                                                                                                                                   |  |  |  |  |
| Choose from parameter                                                                                                                                                                             |  |  |  |  |
|                                                                                                                                                                                                   |  |  |  |  |
| Type of fabric (Photo):                                                                                                                                                                           |  |  |  |  |
| HAMILTON-2819                                                                                                                                                                                     |  |  |  |  |
|                                                                                                                                                                                                   |  |  |  |  |
|                                                                                                                                                                                                   |  |  |  |  |
| Product description                                                                                                                                                                               |  |  |  |  |
| Upholstered Bench Industrial Style LGM-338 HAMILTON-2819                                                                                                                                          |  |  |  |  |
| <ul> <li>A functional and practical bench for hallway, living room, bedroom, dressing room, bathroom, reception and office</li> <li>Some bench models have a practical shelf for shoes</li> </ul> |  |  |  |  |

**Height**: 40 cm , 45 cm , 50 cm **Depth**: 30 cm , 35 cm , 40 cm

Type of fabric: HAMILTON-2819 (Photo), ANDRE-1300, ANDRE-1301, ANDRE-1302, ANDRE-1303, ANDRE-1304, ANDRE-1305, ANDRE-1306, ANDRE-1307, ANDRE-1308, ANDRE-1309, ANDRE-1310, ART-DECO-VELVET-01, ART-DECO-VELVET-02, ART-DECO-VELVET-03, ART-DECO-VELVET-04, ART-DECO-VELVET-05, ART-DECO-VELVET-06, ART-DECO-VELVET-07, ART-DECO-VELVET-08, ART-DECO-VELVET-09, ART-DECO-VELVET-10...11 (write a comment in order), ATOS-111, ATOS-112, ATOS-113, ATOS-114, ATOS-115, ATOS-116, ATOS-117, ATOS-118, ATOS-119, ATOS-120...126 (write a comment in order), AURORA-2480, AURORA-2481, AURORA-2482, AURORA-2483, AURORA-2484, AURORA-2485, AURORA-2486, AURORA-2487, AURORA-2488, AURORA-2489...2505 (write a comment in order), BALOO-2071, BALOO-2072, BALOO-2073, BALOO-2074, BALOO-2076, BALOO-2077, BALOO-2078, BALOO-2079, BALOO-2081, BALOO-2082...2089 (write a comment in order), BLACK-WHITE-VELVET-01, BLACK-WHITE-VELVET-02, BLACK-WHITE-VELVET-03, BLACK-WHITE-VELVET-04, BLACK-WHITE-VELVET-05, BLACK-WHITE-VELVET-06, BLACK-WHITE-VELVET-07, BLACK-WHITE-VELVET-08, BLACK-WHITE-VELVET-09, BLACK-WHITE-VELVET-09, BLOOM-02, BLOOM-03, BLOOM-04, BLOOM-05, BLOOM-06, BLOOM-07, BLOOM-08, BLOOM-09, BLOOM-10, BRAID-3001, BRAID-3002,