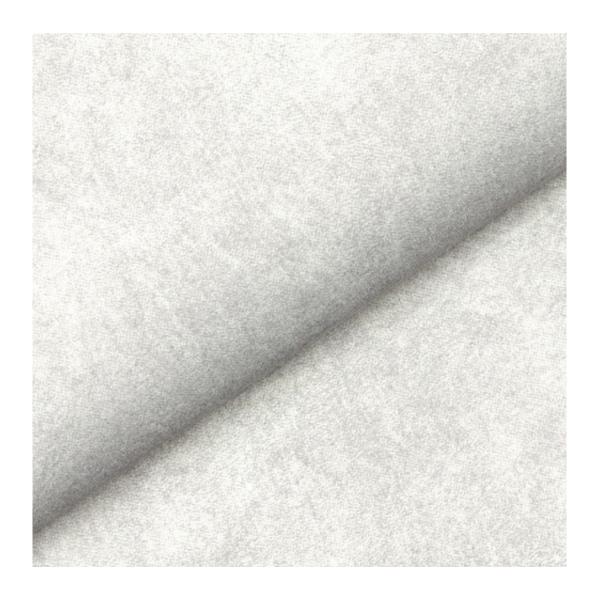

## **Product description**

Upholstered Bench Industrial Style LGM-338 HAMILTON-2819 | Width: 40 cm - 200 cm | Height: 40 cm - 50 cm | Depth: 30 cm - 40 cm |

Technical data

Product-Code:

| LGM-338                                                                                                                                                                                           |  |  |  |  |
|---------------------------------------------------------------------------------------------------------------------------------------------------------------------------------------------------|--|--|--|--|
| Catalogue number:                                                                                                                                                                                 |  |  |  |  |
| 24660                                                                                                                                                                                             |  |  |  |  |
|                                                                                                                                                                                                   |  |  |  |  |
| Condition:                                                                                                                                                                                        |  |  |  |  |
| New                                                                                                                                                                                               |  |  |  |  |
|                                                                                                                                                                                                   |  |  |  |  |
| Bench width:                                                                                                                                                                                      |  |  |  |  |
| 40 cm - 200 cm                                                                                                                                                                                    |  |  |  |  |
| Choose from parameter                                                                                                                                                                             |  |  |  |  |
|                                                                                                                                                                                                   |  |  |  |  |
| Bench height:                                                                                                                                                                                     |  |  |  |  |
| 40 cm - 50 cm                                                                                                                                                                                     |  |  |  |  |
| Choose from parameter                                                                                                                                                                             |  |  |  |  |
| Bench depth:                                                                                                                                                                                      |  |  |  |  |
| 30 cm - 40 cm                                                                                                                                                                                     |  |  |  |  |
| Choose from parameter                                                                                                                                                                             |  |  |  |  |
|                                                                                                                                                                                                   |  |  |  |  |
| Type of fabric:                                                                                                                                                                                   |  |  |  |  |
| Choose from parameter                                                                                                                                                                             |  |  |  |  |
|                                                                                                                                                                                                   |  |  |  |  |
| Type of fabric (Photo):                                                                                                                                                                           |  |  |  |  |
| HAMILTON-2819                                                                                                                                                                                     |  |  |  |  |
|                                                                                                                                                                                                   |  |  |  |  |
|                                                                                                                                                                                                   |  |  |  |  |
| Product description                                                                                                                                                                               |  |  |  |  |
| Upholstered Bench Industrial Style LGM-338 HAMILTON-2819                                                                                                                                          |  |  |  |  |
| <ul> <li>A functional and practical bench for hallway, living room, bedroom, dressing room, bathroom, reception and office</li> <li>Some bench models have a practical shelf for shoes</li> </ul> |  |  |  |  |

**Height**: 40 cm , 45 cm , 50 cm **Depth**: 30 cm , 35 cm , 40 cm

Type of fabric: HAMILTON-2819 (Photo), ANDRE-1300, ANDRE-1301, ANDRE-1302, ANDRE-1303, ANDRE-1304, ANDRE-1305, ANDRE-1306, ANDRE-1307, ANDRE-1308, ANDRE-1309, ANDRE-1310, ART-DECO-VELVET-01, ART-DECO-VELVET-02, ART-DECO-VELVET-03, ART-DECO-VELVET-04, ART-DECO-VELVET-05, ART-DECO-VELVET-06, ART-DECO-VELVET-07, ART-DECO-VELVET-08, ART-DECO-VELVET-09, ART-DECO-VELVET-10...11 (write a comment in order), ATOS-111, ATOS-112, ATOS-113, ATOS-114, ATOS-115, ATOS-116, ATOS-117, ATOS-118, ATOS-119, ATOS-120...126 (write a comment in order), AURORA-2480, AURORA-2481, AURORA-2482, AURORA-2483, AURORA-2484, AURORA-2485, AURORA-2486, AURORA-2487, AURORA-2488, AURORA-2489...2505 (write a comment in order), BALOO-2071, BALOO-2072, BALOO-2073, BALOO-2074, BALOO-2076, BALOO-2077, BALOO-2078, BALOO-2079, BALOO-2081, BALOO-2082...2089 (write a comment in order), BLACK-WHITE-VELVET-01, BLACK-WHITE-VELVET-02, BLACK-WHITE-VELVET-03, BLACK-WHITE-VELVET-04, BLACK-WHITE-VELVET-05, BLACK-WHITE-VELVET-06, BLACK-WHITE-VELVET-07, BLACK-WHITE-VELVET-08, BLACK-WHITE-VELVET-09, BLACK-WHITE-VELVET-09, BLOOM-02, BLOOM-03, BLOOM-04, BLOOM-05, BLOOM-06, BLOOM-07, BLOOM-08, BLOOM-09, BLOOM-10, BRAID-3001, BRAID-3002,