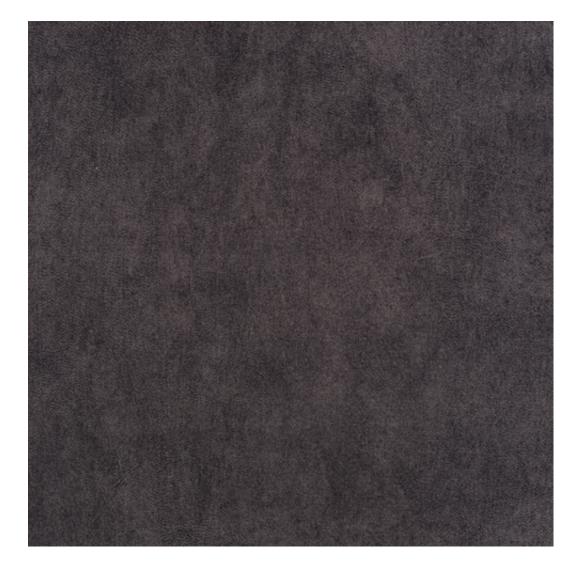

## **Product description**

Upholstered Bench Industrial Style LGM-338 HAMILTON-2819 | Width: 40 cm - 200 cm | Height: 40 cm - 50 cm | Depth: 30 cm - 40 cm |

Technical data

Product-Code:

| LGM-338                                                                                                                                                                                           |  |  |  |  |
|---------------------------------------------------------------------------------------------------------------------------------------------------------------------------------------------------|--|--|--|--|
| Catalogue number:                                                                                                                                                                                 |  |  |  |  |
| 24660                                                                                                                                                                                             |  |  |  |  |
|                                                                                                                                                                                                   |  |  |  |  |
| Condition:                                                                                                                                                                                        |  |  |  |  |
| New                                                                                                                                                                                               |  |  |  |  |
|                                                                                                                                                                                                   |  |  |  |  |
| Bench width:                                                                                                                                                                                      |  |  |  |  |
| 40 cm - 200 cm                                                                                                                                                                                    |  |  |  |  |
| Choose from parameter                                                                                                                                                                             |  |  |  |  |
|                                                                                                                                                                                                   |  |  |  |  |
| Bench height:                                                                                                                                                                                     |  |  |  |  |
| 40 cm - 50 cm                                                                                                                                                                                     |  |  |  |  |
| Choose from parameter                                                                                                                                                                             |  |  |  |  |
| Bench depth:                                                                                                                                                                                      |  |  |  |  |
| 30 cm - 40 cm                                                                                                                                                                                     |  |  |  |  |
| Choose from parameter                                                                                                                                                                             |  |  |  |  |
|                                                                                                                                                                                                   |  |  |  |  |
| Type of fabric:                                                                                                                                                                                   |  |  |  |  |
| Choose from parameter                                                                                                                                                                             |  |  |  |  |
|                                                                                                                                                                                                   |  |  |  |  |
| Type of fabric (Photo):                                                                                                                                                                           |  |  |  |  |
| HAMILTON-2819                                                                                                                                                                                     |  |  |  |  |
|                                                                                                                                                                                                   |  |  |  |  |
|                                                                                                                                                                                                   |  |  |  |  |
| Product description                                                                                                                                                                               |  |  |  |  |
| Upholstered Bench Industrial Style LGM-338 HAMILTON-2819                                                                                                                                          |  |  |  |  |
| <ul> <li>A functional and practical bench for hallway, living room, bedroom, dressing room, bathroom, reception and office</li> <li>Some bench models have a practical shelf for shoes</li> </ul> |  |  |  |  |

**Height**: 40 cm , 45 cm , 50 cm **Depth**: 30 cm , 35 cm , 40 cm

Type of fabric: HAMILTON-2819 (Photo), ANDRE-1300, ANDRE-1301, ANDRE-1302, ANDRE-1303, ANDRE-1304, ANDRE-1305, ANDRE-1306, ANDRE-1307, ANDRE-1308, ANDRE-1309, ANDRE-1310, ART-DECO-VELVET-01, ART-DECO-VELVET-02, ART-DECO-VELVET-03, ART-DECO-VELVET-04, ART-DECO-VELVET-05, ART-DECO-VELVET-06, ART-DECO-VELVET-07, ART-DECO-VELVET-08, ART-DECO-VELVET-09, ART-DECO-VELVET-10...11 (write a comment in order), ATOS-111, ATOS-112, ATOS-113, ATOS-114, ATOS-115, ATOS-116, ATOS-117, ATOS-118, ATOS-119, ATOS-120...126 (write a comment in order), AURORA-2480, AURORA-2481, AURORA-2482, AURORA-2483, AURORA-2484, AURORA-2485, AURORA-2486, AURORA-2487, AURORA-2488, AURORA-2489...2505 (write a comment in order), BALOO-2071, BALOO-2072, BALOO-2073, BALOO-2074, BALOO-2076, BALOO-2077, BALOO-2078, BALOO-2079, BALOO-2081, BALOO-2082...2089 (write a comment in order), BLACK-WHITE-VELVET-01, BLACK-WHITE-VELVET-02, BLACK-WHITE-VELVET-03, BLACK-WHITE-VELVET-04, BLACK-WHITE-VELVET-05, BLACK-WHITE-VELVET-06, BLACK-WHITE-VELVET-07, BLACK-WHITE-VELVET-08, BLACK-WHITE-VELVET-09, BLACK-WHITE-VELVET-09, BLOOM-02, BLOOM-03, BLOOM-04, BLOOM-05, BLOOM-06, BLOOM-07, BLOOM-08, BLOOM-09, BLOOM-10, BRAID-3001, BRAID-3002,