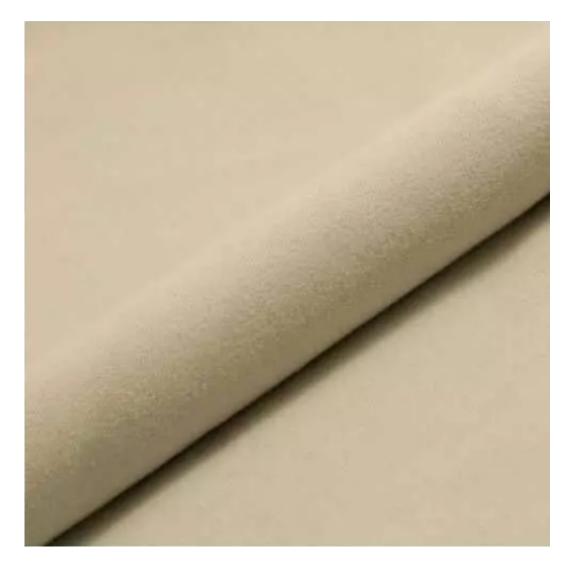

## **Product description**

Upholstered Bench Industrial Style LGM-338 HAMILTON-2819 | Width: 40 cm - 200 cm | Height: 40 cm - 50 cm | Depth: 30 cm - 40 cm |

Technical data

Product-Code:

| LGM-338                                                                                                                                                                                           |  |  |  |  |
|---------------------------------------------------------------------------------------------------------------------------------------------------------------------------------------------------|--|--|--|--|
| Catalogue number:                                                                                                                                                                                 |  |  |  |  |
| 24660                                                                                                                                                                                             |  |  |  |  |
|                                                                                                                                                                                                   |  |  |  |  |
| Condition:                                                                                                                                                                                        |  |  |  |  |
| New                                                                                                                                                                                               |  |  |  |  |
|                                                                                                                                                                                                   |  |  |  |  |
| Bench width:                                                                                                                                                                                      |  |  |  |  |
| 40 cm - 200 cm                                                                                                                                                                                    |  |  |  |  |
| Choose from parameter                                                                                                                                                                             |  |  |  |  |
|                                                                                                                                                                                                   |  |  |  |  |
| Bench height:                                                                                                                                                                                     |  |  |  |  |
| 40 cm - 50 cm                                                                                                                                                                                     |  |  |  |  |
| Choose from parameter                                                                                                                                                                             |  |  |  |  |
| Bench depth:                                                                                                                                                                                      |  |  |  |  |
| 30 cm - 40 cm                                                                                                                                                                                     |  |  |  |  |
| Choose from parameter                                                                                                                                                                             |  |  |  |  |
|                                                                                                                                                                                                   |  |  |  |  |
| Type of fabric:                                                                                                                                                                                   |  |  |  |  |
| Choose from parameter                                                                                                                                                                             |  |  |  |  |
|                                                                                                                                                                                                   |  |  |  |  |
| Type of fabric (Photo):                                                                                                                                                                           |  |  |  |  |
| HAMILTON-2819                                                                                                                                                                                     |  |  |  |  |
|                                                                                                                                                                                                   |  |  |  |  |
|                                                                                                                                                                                                   |  |  |  |  |
| Product description                                                                                                                                                                               |  |  |  |  |
| Upholstered Bench Industrial Style LGM-338 HAMILTON-2819                                                                                                                                          |  |  |  |  |
| <ul> <li>A functional and practical bench for hallway, living room, bedroom, dressing room, bathroom, reception and office</li> <li>Some bench models have a practical shelf for shoes</li> </ul> |  |  |  |  |

FLORENCE-ECO-LEATHER

FLOWER-VELVET

FUSHION-ECO-LEATHER

GEODY

**HAMILTON** 

**HEXAGON-VELVET** 

HOLD-ME

**HUSK-VELVET** 