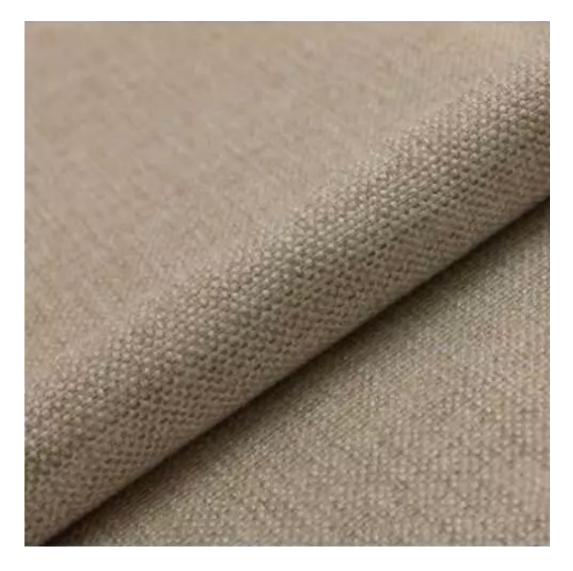

## **Product description**

Upholstered Bench Industrial Style LGM-338 HAMILTON-2819 | Width: 40 cm - 200 cm | Height: 40 cm - 50 cm | Depth: 30 cm - 40 cm |

Technical data

Product-Code:

| LGM-338                                                                                                                                                                                           |  |  |  |  |
|---------------------------------------------------------------------------------------------------------------------------------------------------------------------------------------------------|--|--|--|--|
| Catalogue number:                                                                                                                                                                                 |  |  |  |  |
| 24660                                                                                                                                                                                             |  |  |  |  |
|                                                                                                                                                                                                   |  |  |  |  |
| Condition:                                                                                                                                                                                        |  |  |  |  |
| New                                                                                                                                                                                               |  |  |  |  |
|                                                                                                                                                                                                   |  |  |  |  |
| Bench width:                                                                                                                                                                                      |  |  |  |  |
| 40 cm - 200 cm                                                                                                                                                                                    |  |  |  |  |
| Choose from parameter                                                                                                                                                                             |  |  |  |  |
|                                                                                                                                                                                                   |  |  |  |  |
| Bench height:                                                                                                                                                                                     |  |  |  |  |
| 40 cm - 50 cm                                                                                                                                                                                     |  |  |  |  |
| Choose from parameter                                                                                                                                                                             |  |  |  |  |
| Bench depth:                                                                                                                                                                                      |  |  |  |  |
| 30 cm - 40 cm                                                                                                                                                                                     |  |  |  |  |
| Choose from parameter                                                                                                                                                                             |  |  |  |  |
|                                                                                                                                                                                                   |  |  |  |  |
| Type of fabric:                                                                                                                                                                                   |  |  |  |  |
| Choose from parameter                                                                                                                                                                             |  |  |  |  |
|                                                                                                                                                                                                   |  |  |  |  |
| Type of fabric (Photo):                                                                                                                                                                           |  |  |  |  |
| HAMILTON-2819                                                                                                                                                                                     |  |  |  |  |
|                                                                                                                                                                                                   |  |  |  |  |
|                                                                                                                                                                                                   |  |  |  |  |
| Product description                                                                                                                                                                               |  |  |  |  |
| Upholstered Bench Industrial Style LGM-338 HAMILTON-2819                                                                                                                                          |  |  |  |  |
| <ul> <li>A functional and practical bench for hallway, living room, bedroom, dressing room, bathroom, reception and office</li> <li>Some bench models have a practical shelf for shoes</li> </ul> |  |  |  |  |

**Height**: 40 cm , 45 cm , 50 cm **Depth**: 30 cm , 35 cm , 40 cm

Type of fabric: HAMILTON-2819 (Photo), ANDRE-1300, ANDRE-1301, ANDRE-1302, ANDRE-1303, ANDRE-1304, ANDRE-1305, ANDRE-1306, ANDRE-1307, ANDRE-1308, ANDRE-1309, ANDRE-1310, ART-DECO-VELVET-01, ART-DECO-VELVET-02, ART-DECO-VELVET-03, ART-DECO-VELVET-04, ART-DECO-VELVET-05, ART-DECO-VELVET-06, ART-DECO-VELVET-07, ART-DECO-VELVET-08, ART-DECO-VELVET-09, ART-DECO-VELVET-10...11 (write a comment in order), ATOS-111, ATOS-112, ATOS-113, ATOS-114, ATOS-115, ATOS-116, ATOS-117, ATOS-118, ATOS-119, ATOS-120...126 (write a comment in order), AURORA-2480, AURORA-2481, AURORA-2482, AURORA-2483, AURORA-2484, AURORA-2485, AURORA-2486, AURORA-2487, AURORA-2488, AURORA-2489...2505 (write a comment in order), BALOO-2071, BALOO-2072, BALOO-2073, BALOO-2074, BALOO-2076, BALOO-2077, BALOO-2078, BALOO-2079, BALOO-2081, BALOO-2082...2089 (write a comment in order), BLACK-WHITE-VELVET-01, BLACK-WHITE-VELVET-02, BLACK-WHITE-VELVET-03, BLACK-WHITE-VELVET-04, BLACK-WHITE-VELVET-05, BLACK-WHITE-VELVET-06, BLACK-WHITE-VELVET-07, BLACK-WHITE-VELVET-08, BLACK-WHITE-VELVET-09, BLACK-WHITE-VELVET-09, BLOOM-02, BLOOM-03, BLOOM-04, BLOOM-05, BLOOM-06, BLOOM-07, BLOOM-08, BLOOM-09, BLOOM-10, BRAID-3001, BRAID-3002,