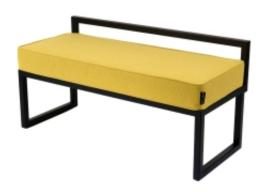

# **Upholstered Bench Industrial Style LGM-338 HAMILTON-2819**

| Number        | 24660            |
|---------------|------------------|
| Producer code | LGM-338          |
| Manufacturer  | Emra Wood Design |

## **Product description**

Upholstered Bench Industrial Style LGM-338 HAMILTON-2819 | Width: 40 cm - 200 cm | Height: 40 cm - 50 cm | Depth: 30 cm - 40 cm |

Technical data

Product-Code:

| LGM-338                                                                                                                                                                                           |  |  |  |  |
|---------------------------------------------------------------------------------------------------------------------------------------------------------------------------------------------------|--|--|--|--|
| Catalogue number:                                                                                                                                                                                 |  |  |  |  |
| 24660                                                                                                                                                                                             |  |  |  |  |
|                                                                                                                                                                                                   |  |  |  |  |
| Condition:                                                                                                                                                                                        |  |  |  |  |
| New                                                                                                                                                                                               |  |  |  |  |
|                                                                                                                                                                                                   |  |  |  |  |
| Bench width:                                                                                                                                                                                      |  |  |  |  |
| 40 cm - 200 cm                                                                                                                                                                                    |  |  |  |  |
| Choose from parameter                                                                                                                                                                             |  |  |  |  |
|                                                                                                                                                                                                   |  |  |  |  |
| Bench height:                                                                                                                                                                                     |  |  |  |  |
| 40 cm - 50 cm                                                                                                                                                                                     |  |  |  |  |
| Choose from parameter                                                                                                                                                                             |  |  |  |  |
| Bench depth:                                                                                                                                                                                      |  |  |  |  |
| 30 cm - 40 cm                                                                                                                                                                                     |  |  |  |  |
| Choose from parameter                                                                                                                                                                             |  |  |  |  |
|                                                                                                                                                                                                   |  |  |  |  |
| Type of fabric:                                                                                                                                                                                   |  |  |  |  |
| Choose from parameter                                                                                                                                                                             |  |  |  |  |
|                                                                                                                                                                                                   |  |  |  |  |
| Type of fabric (Photo):                                                                                                                                                                           |  |  |  |  |
| HAMILTON-2819                                                                                                                                                                                     |  |  |  |  |
|                                                                                                                                                                                                   |  |  |  |  |
|                                                                                                                                                                                                   |  |  |  |  |
| Product description                                                                                                                                                                               |  |  |  |  |
| Upholstered Bench Industrial Style LGM-338 HAMILTON-2819                                                                                                                                          |  |  |  |  |
| <ul> <li>A functional and practical bench for hallway, living room, bedroom, dressing room, bathroom, reception and office</li> <li>Some bench models have a practical shelf for shoes</li> </ul> |  |  |  |  |

- The frame and upholstery are made of the highest quality materials
  Production of the bench according to customer requirements

Product features

- Very high-quality and precise workmanship directly from the manufacturer
- The bench features an interchangeable seat to adapt the product to the future appearance of the room
- The bench does not require self-assembly and is delivered to the customer in its entirety
- Take a look at our fabric palette for more options
- We are at your disposal if you have any questions about the product
- By purchasing a product, you are buying a non-prefabricated item made according to specifications (selection of color, upholstery, materials, etc.)