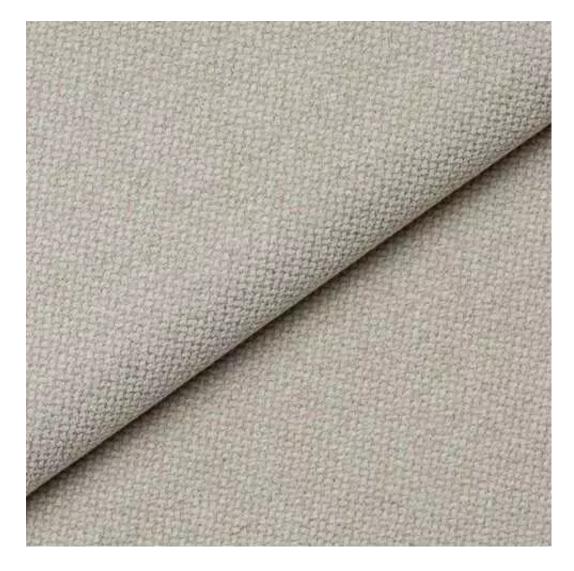

## **Product description**

Upholstered Bench Industrial Style LGM-338 HAMILTON-2819 | Width: 40 cm - 200 cm | Height: 40 cm - 50 cm | Depth: 30 cm - 40 cm |

Technical data

Product-Code:

| LGM-338                                                                                                                                                                                           |  |  |  |  |
|---------------------------------------------------------------------------------------------------------------------------------------------------------------------------------------------------|--|--|--|--|
| Catalogue number:                                                                                                                                                                                 |  |  |  |  |
| 24660                                                                                                                                                                                             |  |  |  |  |
|                                                                                                                                                                                                   |  |  |  |  |
| Condition:                                                                                                                                                                                        |  |  |  |  |
| New                                                                                                                                                                                               |  |  |  |  |
|                                                                                                                                                                                                   |  |  |  |  |
| Bench width:                                                                                                                                                                                      |  |  |  |  |
| 40 cm - 200 cm                                                                                                                                                                                    |  |  |  |  |
| Choose from parameter                                                                                                                                                                             |  |  |  |  |
|                                                                                                                                                                                                   |  |  |  |  |
| Bench height:                                                                                                                                                                                     |  |  |  |  |
| 40 cm - 50 cm                                                                                                                                                                                     |  |  |  |  |
| Choose from parameter                                                                                                                                                                             |  |  |  |  |
| Bench depth:                                                                                                                                                                                      |  |  |  |  |
| 30 cm - 40 cm                                                                                                                                                                                     |  |  |  |  |
| Choose from parameter                                                                                                                                                                             |  |  |  |  |
|                                                                                                                                                                                                   |  |  |  |  |
| Type of fabric:                                                                                                                                                                                   |  |  |  |  |
| Choose from parameter                                                                                                                                                                             |  |  |  |  |
|                                                                                                                                                                                                   |  |  |  |  |
| Type of fabric (Photo):                                                                                                                                                                           |  |  |  |  |
| HAMILTON-2819                                                                                                                                                                                     |  |  |  |  |
|                                                                                                                                                                                                   |  |  |  |  |
|                                                                                                                                                                                                   |  |  |  |  |
| Product description                                                                                                                                                                               |  |  |  |  |
| Upholstered Bench Industrial Style LGM-338 HAMILTON-2819                                                                                                                                          |  |  |  |  |
| <ul> <li>A functional and practical bench for hallway, living room, bedroom, dressing room, bathroom, reception and office</li> <li>Some bench models have a practical shelf for shoes</li> </ul> |  |  |  |  |

**Height**: 40 cm , 45 cm , 50 cm **Depth**: 30 cm , 35 cm , 40 cm

Type of fabric: HAMILTON-2819 (Photo), ANDRE-1300, ANDRE-1301, ANDRE-1302, ANDRE-1303, ANDRE-1304, ANDRE-1305, ANDRE-1306, ANDRE-1307, ANDRE-1308, ANDRE-1309, ANDRE-1310, ART-DECO-VELVET-01, ART-DECO-VELVET-02, ART-DECO-VELVET-03, ART-DECO-VELVET-04, ART-DECO-VELVET-05, ART-DECO-VELVET-06, ART-DECO-VELVET-07, ART-DECO-VELVET-08, ART-DECO-VELVET-09, ART-DECO-VELVET-10...11 (write a comment in order), ATOS-111, ATOS-112, ATOS-113, ATOS-114, ATOS-115, ATOS-116, ATOS-117, ATOS-118, ATOS-119, ATOS-120...126 (write a comment in order), AURORA-2480, AURORA-2481, AURORA-2482, AURORA-2483, AURORA-2484, AURORA-2485, AURORA-2486, AURORA-2487, AURORA-2488, AURORA-2489...2505 (write a comment in order), BALOO-2071, BALOO-2072, BALOO-2073, BALOO-2074, BALOO-2076, BALOO-2077, BALOO-2078, BALOO-2079, BALOO-2081, BALOO-2082...2089 (write a comment in order), BLACK-WHITE-VELVET-01, BLACK-WHITE-VELVET-02, BLACK-WHITE-VELVET-03, BLACK-WHITE-VELVET-04, BLACK-WHITE-VELVET-05, BLACK-WHITE-VELVET-06, BLACK-WHITE-VELVET-07, BLACK-WHITE-VELVET-08, BLACK-WHITE-VELVET-09, BLACK-WHITE-VELVET-09, BLOOM-02, BLOOM-03, BLOOM-04, BLOOM-05, BLOOM-06, BLOOM-07, BLOOM-08, BLOOM-09, BLOOM-10, BRAID-3001, BRAID-3002,