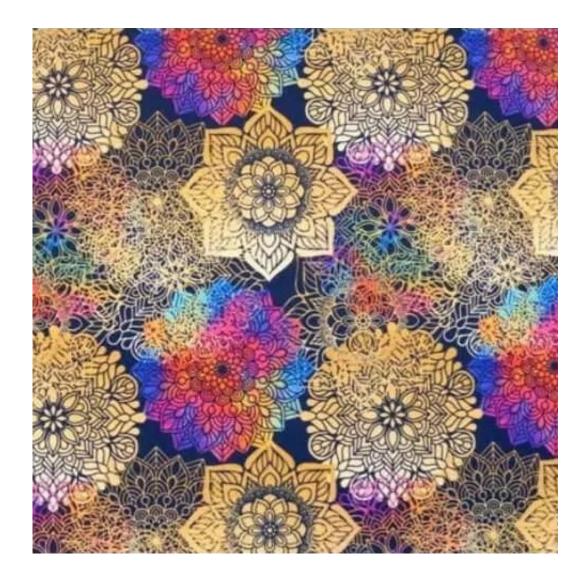

## **Product description**

Upholstered Bench Industrial Style LGM-338 HAMILTON-2819 | Width: 40 cm - 200 cm | Height: 40 cm - 50 cm | Depth: 30 cm - 40 cm |

Technical data

Product-Code:

| LGM-338                                                                                                                                                                                           |  |  |  |  |
|---------------------------------------------------------------------------------------------------------------------------------------------------------------------------------------------------|--|--|--|--|
| Catalogue number:                                                                                                                                                                                 |  |  |  |  |
| 24660                                                                                                                                                                                             |  |  |  |  |
|                                                                                                                                                                                                   |  |  |  |  |
| Condition:                                                                                                                                                                                        |  |  |  |  |
| New                                                                                                                                                                                               |  |  |  |  |
|                                                                                                                                                                                                   |  |  |  |  |
| Bench width:                                                                                                                                                                                      |  |  |  |  |
| 40 cm - 200 cm                                                                                                                                                                                    |  |  |  |  |
| Choose from parameter                                                                                                                                                                             |  |  |  |  |
|                                                                                                                                                                                                   |  |  |  |  |
| Bench height:                                                                                                                                                                                     |  |  |  |  |
| 40 cm - 50 cm                                                                                                                                                                                     |  |  |  |  |
| Choose from parameter                                                                                                                                                                             |  |  |  |  |
| Bench depth:                                                                                                                                                                                      |  |  |  |  |
| 30 cm - 40 cm                                                                                                                                                                                     |  |  |  |  |
| Choose from parameter                                                                                                                                                                             |  |  |  |  |
|                                                                                                                                                                                                   |  |  |  |  |
| Type of fabric:                                                                                                                                                                                   |  |  |  |  |
| Choose from parameter                                                                                                                                                                             |  |  |  |  |
|                                                                                                                                                                                                   |  |  |  |  |
| Type of fabric (Photo):                                                                                                                                                                           |  |  |  |  |
| HAMILTON-2819                                                                                                                                                                                     |  |  |  |  |
|                                                                                                                                                                                                   |  |  |  |  |
|                                                                                                                                                                                                   |  |  |  |  |
| Product description                                                                                                                                                                               |  |  |  |  |
| Upholstered Bench Industrial Style LGM-338 HAMILTON-2819                                                                                                                                          |  |  |  |  |
| <ul> <li>A functional and practical bench for hallway, living room, bedroom, dressing room, bathroom, reception and office</li> <li>Some bench models have a practical shelf for shoes</li> </ul> |  |  |  |  |

**Height**: 40 cm , 45 cm , 50 cm **Depth**: 30 cm , 35 cm , 40 cm

Type of fabric: HAMILTON-2819 (Photo), ANDRE-1300, ANDRE-1301, ANDRE-1302, ANDRE-1303, ANDRE-1304, ANDRE-1305, ANDRE-1306, ANDRE-1307, ANDRE-1308, ANDRE-1309, ANDRE-1310, ART-DECO-VELVET-01, ART-DECO-VELVET-02, ART-DECO-VELVET-03, ART-DECO-VELVET-04, ART-DECO-VELVET-05, ART-DECO-VELVET-06, ART-DECO-VELVET-07, ART-DECO-VELVET-08, ART-DECO-VELVET-09, ART-DECO-VELVET-10...11 (write a comment in order), ATOS-111, ATOS-112, ATOS-113, ATOS-114, ATOS-115, ATOS-116, ATOS-117, ATOS-118, ATOS-119, ATOS-120...126 (write a comment in order), AURORA-2480, AURORA-2481, AURORA-2482, AURORA-2483, AURORA-2484, AURORA-2485, AURORA-2486, AURORA-2487, AURORA-2488, AURORA-2489...2505 (write a comment in order), BALOO-2071, BALOO-2072, BALOO-2073, BALOO-2074, BALOO-2076, BALOO-2077, BALOO-2078, BALOO-2079, BALOO-2081, BALOO-2082...2089 (write a comment in order), BLACK-WHITE-VELVET-01, BLACK-WHITE-VELVET-02, BLACK-WHITE-VELVET-03, BLACK-WHITE-VELVET-04, BLACK-WHITE-VELVET-05, BLACK-WHITE-VELVET-06, BLACK-WHITE-VELVET-07, BLACK-WHITE-VELVET-08, BLACK-WHITE-VELVET-09, BLACK-WHITE-VELVET-09, BLOOM-02, BLOOM-03, BLOOM-04, BLOOM-05, BLOOM-06, BLOOM-07, BLOOM-08, BLOOM-09, BLOOM-10, BRAID-3001, BRAID-3002,