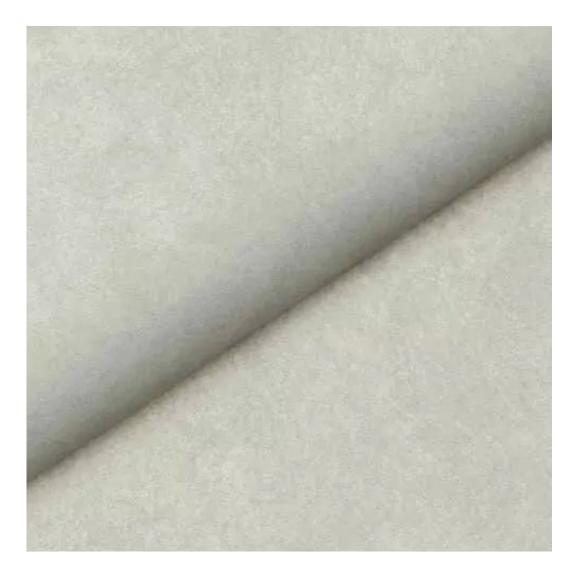

## **Product description**

Upholstered Bench Industrial Style LGM-338 HAMILTON-2819 | Width: 40 cm - 200 cm | Height: 40 cm - 50 cm | Depth: 30 cm - 40 cm |

Technical data

Product-Code:

| LGM-338                                                                                                                                                                                           |  |  |  |  |
|---------------------------------------------------------------------------------------------------------------------------------------------------------------------------------------------------|--|--|--|--|
| Catalogue number:                                                                                                                                                                                 |  |  |  |  |
| 24660                                                                                                                                                                                             |  |  |  |  |
|                                                                                                                                                                                                   |  |  |  |  |
| Condition:                                                                                                                                                                                        |  |  |  |  |
| New                                                                                                                                                                                               |  |  |  |  |
|                                                                                                                                                                                                   |  |  |  |  |
| Bench width:                                                                                                                                                                                      |  |  |  |  |
| 40 cm - 200 cm                                                                                                                                                                                    |  |  |  |  |
| Choose from parameter                                                                                                                                                                             |  |  |  |  |
|                                                                                                                                                                                                   |  |  |  |  |
| Bench height:                                                                                                                                                                                     |  |  |  |  |
| 40 cm - 50 cm                                                                                                                                                                                     |  |  |  |  |
| Choose from parameter                                                                                                                                                                             |  |  |  |  |
| Bench depth:                                                                                                                                                                                      |  |  |  |  |
| 30 cm - 40 cm                                                                                                                                                                                     |  |  |  |  |
| Choose from parameter                                                                                                                                                                             |  |  |  |  |
|                                                                                                                                                                                                   |  |  |  |  |
| Type of fabric:                                                                                                                                                                                   |  |  |  |  |
| Choose from parameter                                                                                                                                                                             |  |  |  |  |
|                                                                                                                                                                                                   |  |  |  |  |
| Type of fabric (Photo):                                                                                                                                                                           |  |  |  |  |
| HAMILTON-2819                                                                                                                                                                                     |  |  |  |  |
|                                                                                                                                                                                                   |  |  |  |  |
|                                                                                                                                                                                                   |  |  |  |  |
| Product description                                                                                                                                                                               |  |  |  |  |
| Upholstered Bench Industrial Style LGM-338 HAMILTON-2819                                                                                                                                          |  |  |  |  |
| <ul> <li>A functional and practical bench for hallway, living room, bedroom, dressing room, bathroom, reception and office</li> <li>Some bench models have a practical shelf for shoes</li> </ul> |  |  |  |  |

**Height**: 40 cm , 45 cm , 50 cm **Depth**: 30 cm , 35 cm , 40 cm

Type of fabric: HAMILTON-2819 (Photo), ANDRE-1300, ANDRE-1301, ANDRE-1302, ANDRE-1303, ANDRE-1304, ANDRE-1305, ANDRE-1306, ANDRE-1307, ANDRE-1308, ANDRE-1309, ANDRE-1310, ART-DECO-VELVET-01, ART-DECO-VELVET-02, ART-DECO-VELVET-03, ART-DECO-VELVET-04, ART-DECO-VELVET-05, ART-DECO-VELVET-06, ART-DECO-VELVET-07, ART-DECO-VELVET-08, ART-DECO-VELVET-09, ART-DECO-VELVET-10...11 (write a comment in order), ATOS-111, ATOS-112, ATOS-113, ATOS-114, ATOS-115, ATOS-116, ATOS-117, ATOS-118, ATOS-119, ATOS-120...126 (write a comment in order), AURORA-2480, AURORA-2481, AURORA-2482, AURORA-2483, AURORA-2484, AURORA-2485, AURORA-2486, AURORA-2487, AURORA-2488, AURORA-2489...2505 (write a comment in order), BALOO-2071, BALOO-2072, BALOO-2073, BALOO-2074, BALOO-2076, BALOO-2077, BALOO-2078, BALOO-2079, BALOO-2081, BALOO-2082...2089 (write a comment in order), BLACK-WHITE-VELVET-01, BLACK-WHITE-VELVET-02, BLACK-WHITE-VELVET-03, BLACK-WHITE-VELVET-04, BLACK-WHITE-VELVET-05, BLACK-WHITE-VELVET-06, BLACK-WHITE-VELVET-07, BLACK-WHITE-VELVET-08, BLACK-WHITE-VELVET-09, BLACK-WHITE-VELVET-09, BLOOM-02, BLOOM-03, BLOOM-04, BLOOM-05, BLOOM-06, BLOOM-07, BLOOM-08, BLOOM-09, BLOOM-10, BRAID-3001, BRAID-3002,