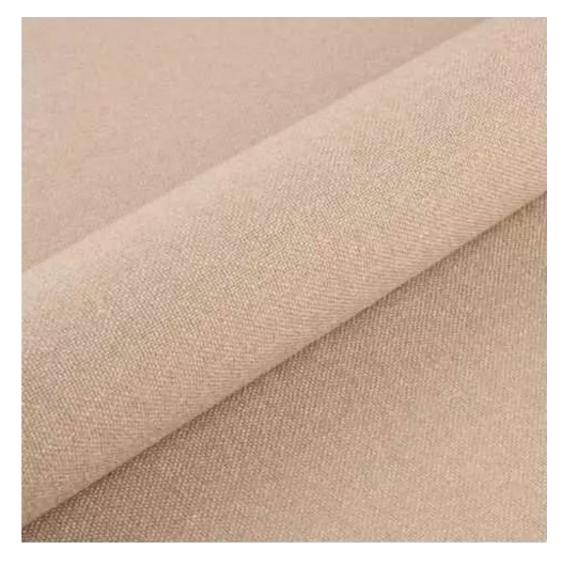

## **Product description**

Upholstered Bench Industrial Style LGM-338 HAMILTON-2819 | Width: 40 cm - 200 cm | Height: 40 cm - 50 cm | Depth: 30 cm - 40 cm |

Technical data

Product-Code:

| LGM-338                                                                                                                                                                                           |  |  |  |  |
|---------------------------------------------------------------------------------------------------------------------------------------------------------------------------------------------------|--|--|--|--|
| Catalogue number:                                                                                                                                                                                 |  |  |  |  |
| 24660                                                                                                                                                                                             |  |  |  |  |
|                                                                                                                                                                                                   |  |  |  |  |
| Condition:                                                                                                                                                                                        |  |  |  |  |
| New                                                                                                                                                                                               |  |  |  |  |
|                                                                                                                                                                                                   |  |  |  |  |
| Bench width:                                                                                                                                                                                      |  |  |  |  |
| 40 cm - 200 cm                                                                                                                                                                                    |  |  |  |  |
| Choose from parameter                                                                                                                                                                             |  |  |  |  |
|                                                                                                                                                                                                   |  |  |  |  |
| Bench height:                                                                                                                                                                                     |  |  |  |  |
| 40 cm - 50 cm                                                                                                                                                                                     |  |  |  |  |
| Choose from parameter                                                                                                                                                                             |  |  |  |  |
| Bench depth:                                                                                                                                                                                      |  |  |  |  |
| 30 cm - 40 cm                                                                                                                                                                                     |  |  |  |  |
| Choose from parameter                                                                                                                                                                             |  |  |  |  |
|                                                                                                                                                                                                   |  |  |  |  |
| Type of fabric:                                                                                                                                                                                   |  |  |  |  |
| Choose from parameter                                                                                                                                                                             |  |  |  |  |
|                                                                                                                                                                                                   |  |  |  |  |
| Type of fabric (Photo):                                                                                                                                                                           |  |  |  |  |
| HAMILTON-2819                                                                                                                                                                                     |  |  |  |  |
|                                                                                                                                                                                                   |  |  |  |  |
|                                                                                                                                                                                                   |  |  |  |  |
| Product description                                                                                                                                                                               |  |  |  |  |
| Upholstered Bench Industrial Style LGM-338 HAMILTON-2819                                                                                                                                          |  |  |  |  |
| <ul> <li>A functional and practical bench for hallway, living room, bedroom, dressing room, bathroom, reception and office</li> <li>Some bench models have a practical shelf for shoes</li> </ul> |  |  |  |  |

**Height**: 40 cm , 45 cm , 50 cm **Depth**: 30 cm , 35 cm , 40 cm

Type of fabric: HAMILTON-2819 (Photo), ANDRE-1300, ANDRE-1301, ANDRE-1302, ANDRE-1303, ANDRE-1304, ANDRE-1305, ANDRE-1306, ANDRE-1307, ANDRE-1308, ANDRE-1309, ANDRE-1310, ART-DECO-VELVET-01, ART-DECO-VELVET-02, ART-DECO-VELVET-03, ART-DECO-VELVET-04, ART-DECO-VELVET-05, ART-DECO-VELVET-06, ART-DECO-VELVET-07, ART-DECO-VELVET-08, ART-DECO-VELVET-09, ART-DECO-VELVET-10...11 (write a comment in order), ATOS-111, ATOS-112, ATOS-113, ATOS-114, ATOS-115, ATOS-116, ATOS-117, ATOS-118, ATOS-119, ATOS-120...126 (write a comment in order), AURORA-2480, AURORA-2481, AURORA-2482, AURORA-2483, AURORA-2484, AURORA-2485, AURORA-2486, AURORA-2487, AURORA-2488, AURORA-2489...2505 (write a comment in order), BALOO-2071, BALOO-2072, BALOO-2073, BALOO-2074, BALOO-2076, BALOO-2077, BALOO-2078, BALOO-2079, BALOO-2081, BALOO-2082...2089 (write a comment in order), BLACK-WHITE-VELVET-01, BLACK-WHITE-VELVET-02, BLACK-WHITE-VELVET-03, BLACK-WHITE-VELVET-04, BLACK-WHITE-VELVET-05, BLACK-WHITE-VELVET-06, BLACK-WHITE-VELVET-07, BLACK-WHITE-VELVET-08, BLACK-WHITE-VELVET-09, BLACK-WHITE-VELVET-09, BLOOM-02, BLOOM-03, BLOOM-04, BLOOM-05, BLOOM-06, BLOOM-07, BLOOM-08, BLOOM-09, BLOOM-10, BRAID-3001, BRAID-3002,