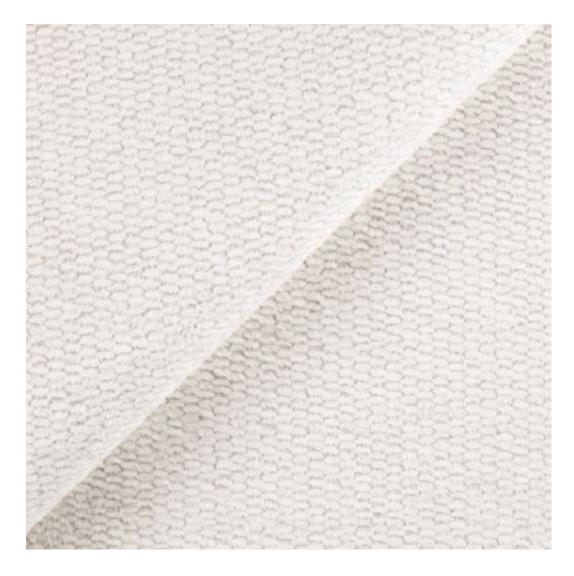

# **Product description**

Upholstered Bench Industrial Style LGM-338 HAMILTON-2816 | Width: 40 cm - 200 cm | Height: 40 cm - 50 cm | Depth: 30 cm - 40 cm |

Technical data

Product-Code:

| LGM-338                 |  |  |
|-------------------------|--|--|
| Catalogue number:       |  |  |
| 24661                   |  |  |
| Condition:              |  |  |
| New                     |  |  |
| Bench width:            |  |  |
| 40 cm - 200 cm          |  |  |
| Choose from parameter   |  |  |
| Bench height:           |  |  |
| 40 cm - 50 cm           |  |  |
| Choose from parameter   |  |  |
| Bench depth:            |  |  |
| 30 cm - 40 cm           |  |  |
| Choose from parameter   |  |  |
| Type of fabric:         |  |  |
| Choose from parameter   |  |  |
| Type of fabric (Photo): |  |  |
| HAMILTON-2816           |  |  |
|                         |  |  |
|                         |  |  |
|                         |  |  |
|                         |  |  |

**Height**: 40 cm , 45 cm , 50 cm **Depth**: 30 cm , 35 cm , 40 cm

Type of fabric: HAMILTON-2816 (Photo), ANDRE-1300, ANDRE-1301, ANDRE-1302, ANDRE-1303, ANDRE-1304, ANDRE-1305, ANDRE-1306, ANDRE-1307, ANDRE-1308, ANDRE-1309, ANDRE-1310, ART-DECO-VELVET-01, ART-DECO-VELVET-02, ART-DECO-VELVET-03, ART-DECO-VELVET-04, ART-DECO-VELVET-05, ART-DECO-VELVET-06, ART-DECO-VELVET-07, ART-DECO-VELVET-08, ART-DECO-VELVET-09, ART-DECO-VELVET-10...11 (write a comment in order), ATOS-111, ATOS-112, ATOS-113, ATOS-114, ATOS-115, ATOS-116, ATOS-117, ATOS-118, ATOS-119, ATOS-120...126 (write a comment in order), AURORA-2480, AURORA-2481, AURORA-2482, AURORA-2483, AURORA-2484, AURORA-2485, AURORA-2486, AURORA-2487, AURORA-2488, AURORA-2489...2505 (write a comment in order), BALOO-2071, BALOO-2072, BALOO-2073, BALOO-2074, BALOO-2076, BALOO-2077, BALOO-2078, BALOO-2079, BALOO-2081, BALOO-2082...2089 (write a comment in order), BLACK-WHITE-VELVET-01, BLACK-WHITE-VELVET-02, BLACK-WHITE-VELVET-03, BLACK-WHITE-VELVET-04, BLACK-WHITE-VELVET-05, BLACK-WHITE-VELVET-06, BLACK-WHITE-VELVET-07, BLACK-WHITE-VELVET-08, BLACK-WHITE-VELVET-09, BLACK-WHITE-VELVET-09, BLOOM-01, BLOOM-02, BLOOM-03, BLOOM-04, BLOOM-05, BLOOM-06, BLOOM-07, BLOOM-08, BLOOM-09, BLOOM-10, BRAID-3001, BRAID-3002,