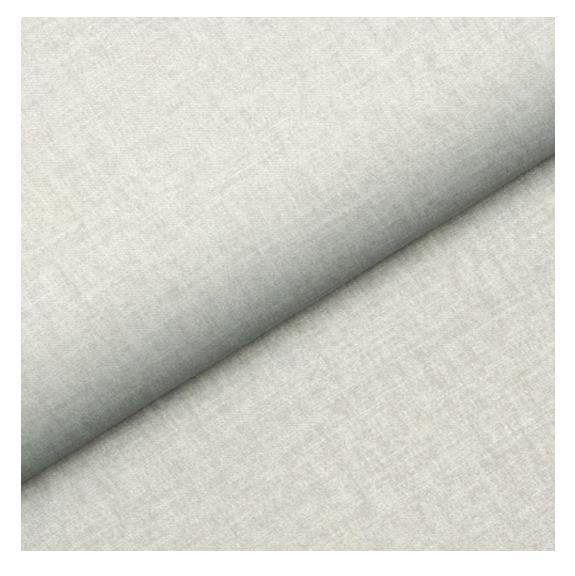

# **Product description**

Upholstered Bench Industrial Style LGM-338 HAMILTON-2816 | Width: 40 cm - 200 cm | Height: 40 cm - 50 cm | Depth: 30 cm - 40 cm |

Technical data

Product-Code:

| LGM-338                 |  |  |
|-------------------------|--|--|
| Catalogue number:       |  |  |
| 24661                   |  |  |
| Condition:              |  |  |
| New                     |  |  |
| Bench width:            |  |  |
| 40 cm - 200 cm          |  |  |
| Choose from parameter   |  |  |
| Bench height:           |  |  |
| 40 cm - 50 cm           |  |  |
| Choose from parameter   |  |  |
| Bench depth:            |  |  |
| 30 cm - 40 cm           |  |  |
| Choose from parameter   |  |  |
| Type of fabric:         |  |  |
| Choose from parameter   |  |  |
| Type of fabric (Photo): |  |  |
| HAMILTON-2816           |  |  |
|                         |  |  |
|                         |  |  |
|                         |  |  |
|                         |  |  |

**Height**: 40 cm , 45 cm , 50 cm **Depth**: 30 cm , 35 cm , 40 cm

Type of fabric: HAMILTON-2816 (Photo), ANDRE-1300, ANDRE-1301, ANDRE-1302, ANDRE-1303, ANDRE-1304, ANDRE-1305, ANDRE-1306, ANDRE-1307, ANDRE-1308, ANDRE-1309, ANDRE-1310, ART-DECO-VELVET-01, ART-DECO-VELVET-02, ART-DECO-VELVET-03, ART-DECO-VELVET-04, ART-DECO-VELVET-05, ART-DECO-VELVET-06, ART-DECO-VELVET-07, ART-DECO-VELVET-08, ART-DECO-VELVET-09, ART-DECO-VELVET-10...11 (write a comment in order), ATOS-111, ATOS-112, ATOS-113, ATOS-114, ATOS-115, ATOS-116, ATOS-117, ATOS-118, ATOS-119, ATOS-120...126 (write a comment in order), AURORA-2480, AURORA-2481, AURORA-2482, AURORA-2483, AURORA-2484, AURORA-2485, AURORA-2486, AURORA-2487, AURORA-2488, AURORA-2489...2505 (write a comment in order), BALOO-2071, BALOO-2072, BALOO-2073, BALOO-2074, BALOO-2076, BALOO-2077, BALOO-2078, BALOO-2079, BALOO-2081, BALOO-2082...2089 (write a comment in order), BLACK-WHITE-VELVET-01, BLACK-WHITE-VELVET-02, BLACK-WHITE-VELVET-03, BLACK-WHITE-VELVET-04, BLACK-WHITE-VELVET-05, BLACK-WHITE-VELVET-06, BLACK-WHITE-VELVET-07, BLACK-WHITE-VELVET-08, BLACK-WHITE-VELVET-09, BLACK-WHITE-VELVET-09, BLOOM-01, BLOOM-02, BLOOM-03, BLOOM-04, BLOOM-05, BLOOM-06, BLOOM-07, BLOOM-08, BLOOM-09, BLOOM-10, BRAID-3001, BRAID-3002,