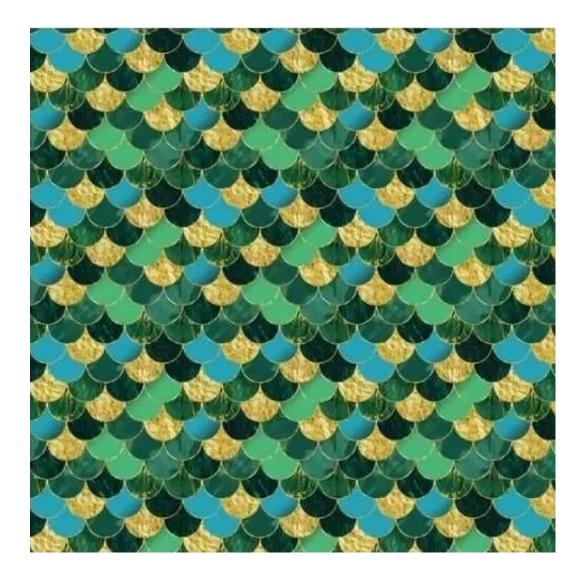

# **Product description**

Upholstered Bench Industrial Style LGM-338 HAMILTON-2816 | Width: 40 cm - 200 cm | Height: 40 cm - 50 cm | Depth: 30 cm - 40 cm |

Technical data

Product-Code:

| LGM-338                 |  |  |
|-------------------------|--|--|
| Catalogue number:       |  |  |
| 24661                   |  |  |
| Condition:              |  |  |
| New                     |  |  |
| Bench width:            |  |  |
| 40 cm - 200 cm          |  |  |
| Choose from parameter   |  |  |
| Bench height:           |  |  |
| 40 cm - 50 cm           |  |  |
| Choose from parameter   |  |  |
| Bench depth:            |  |  |
| 30 cm - 40 cm           |  |  |
| Choose from parameter   |  |  |
| Type of fabric:         |  |  |
| Choose from parameter   |  |  |
| Type of fabric (Photo): |  |  |
| HAMILTON-2816           |  |  |
|                         |  |  |
|                         |  |  |
|                         |  |  |
|                         |  |  |

FLORENCE-ECO-LEATHER

FLOWER-VELVET

FUSHION-ECO-LEATHER

**GEODY** 

**HAMILTON** 

**HEXAGON-VELVET** 

HOLD-ME

**HUSK-VELVET** 

**Height**: 40 cm , 45 cm , 50 cm **Depth**: 30 cm , 35 cm , 40 cm

Type of fabric: HAMILTON-2816 (Photo), ANDRE-1300, ANDRE-1301, ANDRE-1302, ANDRE-1303, ANDRE-1304, ANDRE-1305, ANDRE-1306, ANDRE-1307, ANDRE-1308, ANDRE-1309, ANDRE-1310, ART-DECO-VELVET-01, ART-DECO-VELVET-02, ART-DECO-VELVET-03, ART-DECO-VELVET-04, ART-DECO-VELVET-05, ART-DECO-VELVET-06, ART-DECO-VELVET-07, ART-DECO-VELVET-08, ART-DECO-VELVET-09, ART-DECO-VELVET-10...11 (write a comment in order), ATOS-111, ATOS-112, ATOS-113, ATOS-114, ATOS-115, ATOS-116, ATOS-117, ATOS-118, ATOS-119, ATOS-120...126 (write a comment in order), AURORA-2480, AURORA-2481, AURORA-2482, AURORA-2483, AURORA-2484, AURORA-2485, AURORA-2486, AURORA-2487, AURORA-2488, AURORA-2489...2505 (write a comment in order), BALOO-2071, BALOO-2072, BALOO-2073, BALOO-2074, BALOO-2076, BALOO-2077, BALOO-2078, BALOO-2079, BALOO-2081, BALOO-2082...2089 (write a comment in order), BLACK-WHITE-VELVET-01, BLACK-WHITE-VELVET-02, BLACK-WHITE-VELVET-03, BLACK-WHITE-VELVET-04, BLACK-WHITE-VELVET-05, BLACK-WHITE-VELVET-06, BLACK-WHITE-VELVET-07, BLACK-WHITE-VELVET-08, BLACK-WHITE-VELVET-09, BLACK-WHITE-VELVET-09, BLOOM-01, BLOOM-02, BLOOM-03, BLOOM-04, BLOOM-05, BLOOM-06, BLOOM-07, BLOOM-08, BLOOM-09, BLOOM-10, BRAID-3001, BRAID-3002,