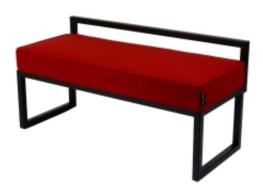

# **Upholstered Bench Industrial Style LGM-338 HAMILTON-2816**

| Number        | 24661            |
|---------------|------------------|
| Producer code | LGM-338          |
| Manufacturer  | Emra Wood Design |

# **Product description**

Upholstered Bench Industrial Style LGM-338 HAMILTON-2816 | Width: 40 cm - 200 cm | Height: 40 cm - 50 cm | Depth: 30 cm - 40 cm |

Technical data

Product-Code:

| LGM-338                 |  |  |
|-------------------------|--|--|
| Catalogue number:       |  |  |
| 24661                   |  |  |
| Condition:              |  |  |
| New                     |  |  |
| Bench width:            |  |  |
| 40 cm - 200 cm          |  |  |
| Choose from parameter   |  |  |
| Bench height:           |  |  |
| 40 cm - 50 cm           |  |  |
| Choose from parameter   |  |  |
| Bench depth:            |  |  |
| 30 cm - 40 cm           |  |  |
| Choose from parameter   |  |  |
| Type of fabric:         |  |  |
| Choose from parameter   |  |  |
| Type of fabric (Photo): |  |  |
| HAMILTON-2816           |  |  |
|                         |  |  |
|                         |  |  |
|                         |  |  |
|                         |  |  |

## Upholstered Bench Industrial Style LGM-338 HAMILTON-2816

- · A functional and practical bench for hallway, living room, bedroom, dressing room, bathroom, reception and office
- Some bench models have a practical shelf for shoes
- The frame and upholstery are made of the highest quality materials
- Production of the bench according to customer requirements