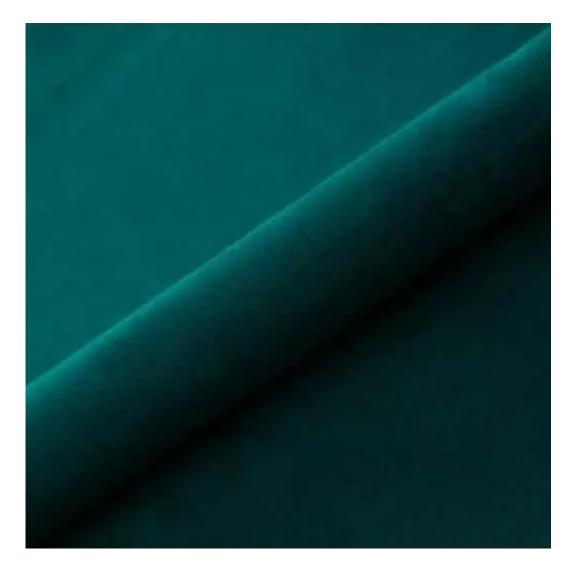

# **Product description**

Upholstered Bench Industrial Style LGM-338 HAMILTON-2816 | Width: 40 cm - 200 cm | Height: 40 cm - 50 cm | Depth: 30 cm - 40 cm |

Technical data

Product-Code:

| LGM-338                 |  |  |
|-------------------------|--|--|
| Catalogue number:       |  |  |
| 24661                   |  |  |
| Condition:              |  |  |
| New                     |  |  |
| Bench width:            |  |  |
| 40 cm - 200 cm          |  |  |
| Choose from parameter   |  |  |
| Bench height:           |  |  |
| 40 cm - 50 cm           |  |  |
| Choose from parameter   |  |  |
| Bench depth:            |  |  |
| 30 cm - 40 cm           |  |  |
| Choose from parameter   |  |  |
| Type of fabric:         |  |  |
| Choose from parameter   |  |  |
| Type of fabric (Photo): |  |  |
| HAMILTON-2816           |  |  |
|                         |  |  |
|                         |  |  |
|                         |  |  |
|                         |  |  |

**Height**: 40 cm , 45 cm , 50 cm **Depth**: 30 cm , 35 cm , 40 cm

Type of fabric: HAMILTON-2816 (Photo), ANDRE-1300, ANDRE-1301, ANDRE-1302, ANDRE-1303, ANDRE-1304, ANDRE-1305, ANDRE-1306, ANDRE-1307, ANDRE-1308, ANDRE-1309, ANDRE-1310, ART-DECO-VELVET-01, ART-DECO-VELVET-02, ART-DECO-VELVET-03, ART-DECO-VELVET-04, ART-DECO-VELVET-05, ART-DECO-VELVET-06, ART-DECO-VELVET-07, ART-DECO-VELVET-08, ART-DECO-VELVET-09, ART-DECO-VELVET-10...11 (write a comment in order), ATOS-111, ATOS-112, ATOS-113, ATOS-114, ATOS-115, ATOS-116, ATOS-117, ATOS-118, ATOS-119, ATOS-120...126 (write a comment in order), AURORA-2480, AURORA-2481, AURORA-2482, AURORA-2483, AURORA-2484, AURORA-2485, AURORA-2486, AURORA-2487, AURORA-2488, AURORA-2489...2505 (write a comment in order), BALOO-2071, BALOO-2072, BALOO-2073, BALOO-2074, BALOO-2076, BALOO-2077, BALOO-2078, BALOO-2079, BALOO-2081, BALOO-2082...2089 (write a comment in order), BLACK-WHITE-VELVET-01, BLACK-WHITE-VELVET-02, BLACK-WHITE-VELVET-03, BLACK-WHITE-VELVET-04, BLACK-WHITE-VELVET-05, BLACK-WHITE-VELVET-06, BLACK-WHITE-VELVET-07, BLACK-WHITE-VELVET-08, BLACK-WHITE-VELVET-09, BLACK-WHITE-VELVET-09, BLOOM-01, BLOOM-02, BLOOM-03, BLOOM-04, BLOOM-05, BLOOM-06, BLOOM-07, BLOOM-08, BLOOM-09, BLOOM-10, BRAID-3001, BRAID-3002,