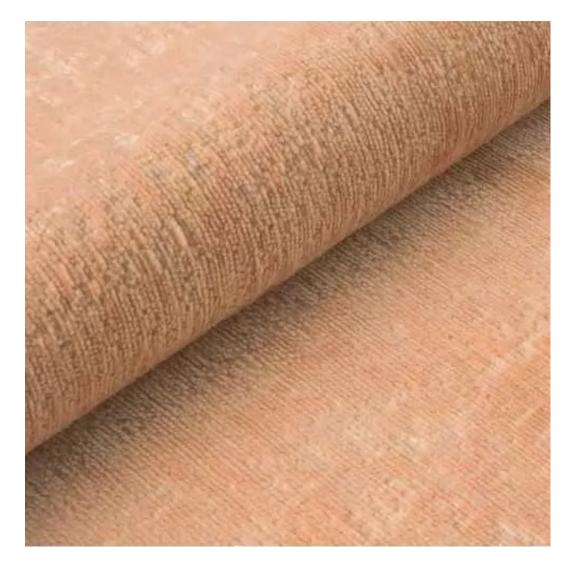

# **Product description**

Upholstered Bench Industrial Style LGM-338 HAMILTON-2816 | Width: 40 cm - 200 cm | Height: 40 cm - 50 cm | Depth: 30 cm - 40 cm |

Technical data

Product-Code:

| LGM-338                 |  |  |
|-------------------------|--|--|
| Catalogue number:       |  |  |
| 24661                   |  |  |
| Condition:              |  |  |
| New                     |  |  |
| Bench width:            |  |  |
| 40 cm - 200 cm          |  |  |
| Choose from parameter   |  |  |
| Bench height:           |  |  |
| 40 cm - 50 cm           |  |  |
| Choose from parameter   |  |  |
| Bench depth:            |  |  |
| 30 cm - 40 cm           |  |  |
| Choose from parameter   |  |  |
| Type of fabric:         |  |  |
| Choose from parameter   |  |  |
| Type of fabric (Photo): |  |  |
| HAMILTON-2816           |  |  |
|                         |  |  |
|                         |  |  |
|                         |  |  |
|                         |  |  |

**Height**: 40 cm , 45 cm , 50 cm **Depth**: 30 cm , 35 cm , 40 cm

Type of fabric: HAMILTON-2816 (Photo), ANDRE-1300, ANDRE-1301, ANDRE-1302, ANDRE-1303, ANDRE-1304, ANDRE-1305, ANDRE-1306, ANDRE-1307, ANDRE-1308, ANDRE-1309, ANDRE-1310, ART-DECO-VELVET-01, ART-DECO-VELVET-02, ART-DECO-VELVET-03, ART-DECO-VELVET-04, ART-DECO-VELVET-05, ART-DECO-VELVET-06, ART-DECO-VELVET-07, ART-DECO-VELVET-08, ART-DECO-VELVET-09, ART-DECO-VELVET-10...11 (write a comment in order), ATOS-111, ATOS-112, ATOS-113, ATOS-114, ATOS-115, ATOS-116, ATOS-117, ATOS-118, ATOS-119, ATOS-120...126 (write a comment in order), AURORA-2480, AURORA-2481, AURORA-2482, AURORA-2483, AURORA-2484, AURORA-2485, AURORA-2486, AURORA-2487, AURORA-2488, AURORA-2489...2505 (write a comment in order), BALOO-2071, BALOO-2072, BALOO-2073, BALOO-2074, BALOO-2076, BALOO-2077, BALOO-2078, BALOO-2079, BALOO-2081, BALOO-2082...2089 (write a comment in order), BLACK-WHITE-VELVET-01, BLACK-WHITE-VELVET-02, BLACK-WHITE-VELVET-03, BLACK-WHITE-VELVET-04, BLACK-WHITE-VELVET-05, BLACK-WHITE-VELVET-06, BLACK-WHITE-VELVET-07, BLACK-WHITE-VELVET-08, BLACK-WHITE-VELVET-09, BLACK-WHITE-VELVET-09, BLOOM-01, BLOOM-02, BLOOM-03, BLOOM-04, BLOOM-05, BLOOM-06, BLOOM-07, BLOOM-08, BLOOM-09, BLOOM-10, BRAID-3001, BRAID-3002,