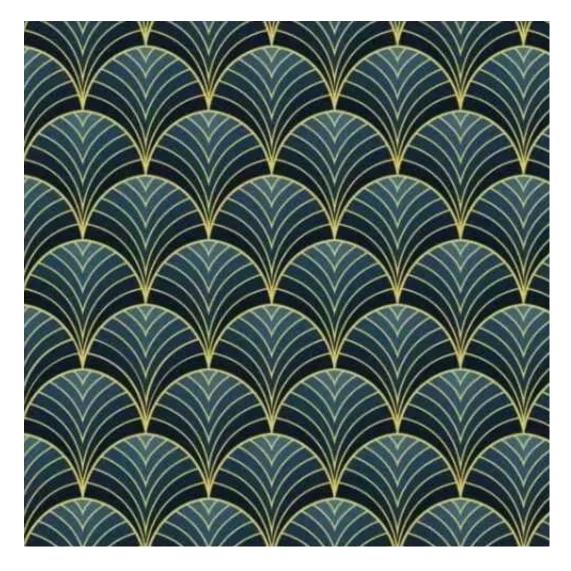

# **Product description**

Upholstered Bench Industrial Style LGM-338 HAMILTON-2816 | Width: 40 cm - 200 cm | Height: 40 cm - 50 cm | Depth: 30 cm - 40 cm |

Technical data

Product-Code:

| LGM-338                 |  |  |
|-------------------------|--|--|
| Catalogue number:       |  |  |
| 24661                   |  |  |
| Condition:              |  |  |
| New                     |  |  |
| Bench width:            |  |  |
| 40 cm - 200 cm          |  |  |
| Choose from parameter   |  |  |
| Bench height:           |  |  |
| 40 cm - 50 cm           |  |  |
| Choose from parameter   |  |  |
| Bench depth:            |  |  |
| 30 cm - 40 cm           |  |  |
| Choose from parameter   |  |  |
| Type of fabric:         |  |  |
| Choose from parameter   |  |  |
| Type of fabric (Photo): |  |  |
| HAMILTON-2816           |  |  |
|                         |  |  |
|                         |  |  |
|                         |  |  |
|                         |  |  |

FLORENCE-ECO-LEATHER

FLOWER-VELVET

FUSHION-ECO-LEATHER

**GEODY** 

**HAMILTON** 

**HEXAGON-VELVET** 

HOLD-ME

**HUSK-VELVET** 