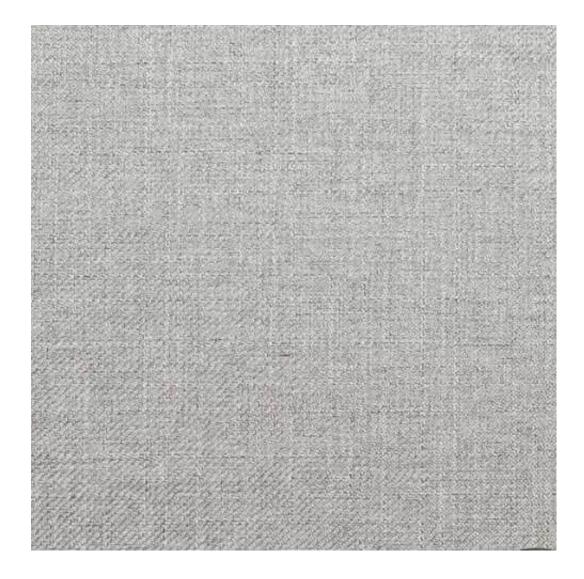

# **Product description**

Upholstered Bench Industrial Style LGM-338 HAMILTON-2816 | Width: 40 cm - 200 cm | Height: 40 cm - 50 cm | Depth: 30 cm - 40 cm |

Technical data

Product-Code:

| LGM-338                 |  |  |
|-------------------------|--|--|
| Catalogue number:       |  |  |
| 24661                   |  |  |
| Condition:              |  |  |
| New                     |  |  |
| Bench width:            |  |  |
| 40 cm - 200 cm          |  |  |
| Choose from parameter   |  |  |
| Bench height:           |  |  |
| 40 cm - 50 cm           |  |  |
| Choose from parameter   |  |  |
| Bench depth:            |  |  |
| 30 cm - 40 cm           |  |  |
| Choose from parameter   |  |  |
| Type of fabric:         |  |  |
| Choose from parameter   |  |  |
| Type of fabric (Photo): |  |  |
| HAMILTON-2816           |  |  |
|                         |  |  |
|                         |  |  |
|                         |  |  |
|                         |  |  |

**Height**: 40 cm , 45 cm , 50 cm **Depth**: 30 cm , 35 cm , 40 cm

Type of fabric: HAMILTON-2816 (Photo), ANDRE-1300, ANDRE-1301, ANDRE-1302, ANDRE-1303, ANDRE-1304, ANDRE-1305, ANDRE-1306, ANDRE-1307, ANDRE-1308, ANDRE-1309, ANDRE-1310, ART-DECO-VELVET-01, ART-DECO-VELVET-02, ART-DECO-VELVET-03, ART-DECO-VELVET-04, ART-DECO-VELVET-05, ART-DECO-VELVET-06, ART-DECO-VELVET-07, ART-DECO-VELVET-08, ART-DECO-VELVET-09, ART-DECO-VELVET-10...11 (write a comment in order), ATOS-111, ATOS-112, ATOS-113, ATOS-114, ATOS-115, ATOS-116, ATOS-117, ATOS-118, ATOS-119, ATOS-120...126 (write a comment in order), AURORA-2480, AURORA-2481, AURORA-2482, AURORA-2483, AURORA-2484, AURORA-2485, AURORA-2486, AURORA-2487, AURORA-2488, AURORA-2489...2505 (write a comment in order), BALOO-2071, BALOO-2072, BALOO-2073, BALOO-2074, BALOO-2076, BALOO-2077, BALOO-2078, BALOO-2079, BALOO-2081, BALOO-2082...2089 (write a comment in order), BLACK-WHITE-VELVET-01, BLACK-WHITE-VELVET-02, BLACK-WHITE-VELVET-03, BLACK-WHITE-VELVET-04, BLACK-WHITE-VELVET-05, BLACK-WHITE-VELVET-06, BLACK-WHITE-VELVET-07, BLACK-WHITE-VELVET-08, BLACK-WHITE-VELVET-09, BLACK-WHITE-VELVET-09, BLOOM-01, BLOOM-02, BLOOM-03, BLOOM-04, BLOOM-05, BLOOM-06, BLOOM-07, BLOOM-08, BLOOM-09, BLOOM-10, BRAID-3001, BRAID-3002,