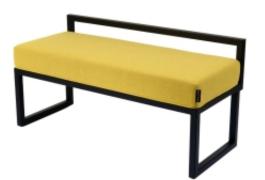

# Upholstered Bench Industrial Style LGM-337 HAMILTON-2819

| Number        | 24659            |
|---------------|------------------|
| Producer code | LGM-337          |
| Manufacturer  | Emra Wood Design |

## **Product description**

Upholstered Bench Industrial Style LGM-337 HAMILTON-2819 | Width: 40 cm - 200 cm | Height: 40 cm - 50 cm | Depth: 30 cm - 40 cm |

Technical data

Product-Code:

Type of fabric (Photo):

HAMILTON-2819

Product description

#### Upholstered Bench Industrial Style LGM-337 HAMILTON-2819

- A functional and practical bench for hallway, living room, bedroom, dressing room, bathroom, reception and office
- Some bench models have a practical shelf for shoes
- The frame and upholstery are made of the highest quality materials
- Production of the bench according to customer requirements

Product features

- Very high-quality and precise workmanship directly from the manufacturer
- The bench features an interchangeable seat to adapt the product to the future appearance of the room
- The bench does not require self-assembly and is delivered to the customer in its entirety
- Take a look at our fabric palette for more options
- We are at your disposal if you have any questions about the product
- By purchasing a product, you are buying a non-prefabricated item made according to specifications (selection of color, upholstery, materials, etc.)