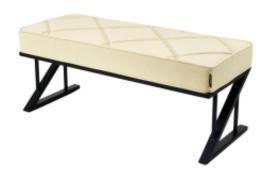

# **Upholstered Bench Industrial Style LGM-336 HAMILTON-2802**

| Number        | 24658            |
|---------------|------------------|
| Producer code | LGM-336          |
| Manufacturer  | Emra Wood Design |

# **Product description**

Upholstered Bench Industrial Style LGM-336 HAMILTON-2802 | Width: 40 cm - 200 cm | Height: 40 cm - 50 cm | Depth: 30 cm - 40 cm |

Technical data

Product-Code:

| LGM-336                 |  |  |
|-------------------------|--|--|
| Catalogue number:       |  |  |
| 24658                   |  |  |
| Condition:              |  |  |
| New                     |  |  |
| Bench width:            |  |  |
| 40 cm - 200 cm          |  |  |
| Choose from parameter   |  |  |
| Bench height:           |  |  |
| 40 cm - 50 cm           |  |  |
| Choose from parameter   |  |  |
| Bench depth:            |  |  |
| 30 cm - 40 cm           |  |  |
| Choose from parameter   |  |  |
| Type of fabric:         |  |  |
| Choose from parameter   |  |  |
| Type of fabric (Photo): |  |  |
| HAMILTON-2802           |  |  |
|                         |  |  |
|                         |  |  |
|                         |  |  |
|                         |  |  |

## Upholstered Bench Industrial Style LGM-336 HAMILTON-2802

- · A functional and practical bench for hallway, living room, bedroom, dressing room, bathroom, reception and office
- Some bench models have a practical shelf for shoes
- The frame and upholstery are made of the highest quality materials
- Production of the bench according to customer requirements