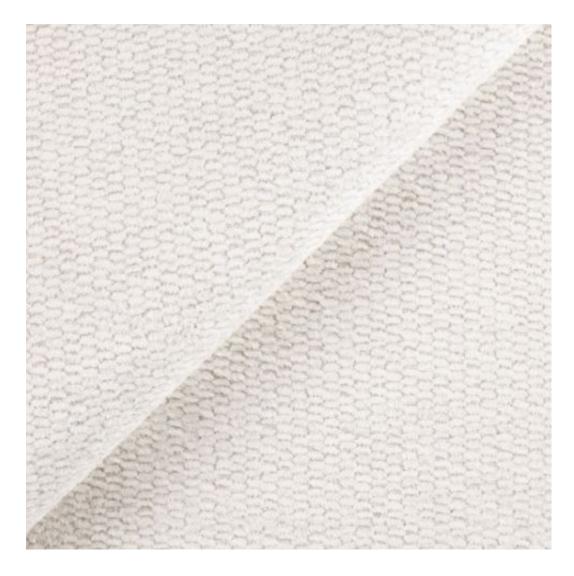

# **Product description**

Upholstered Bench Industrial Style LGM-336 HAMILTON-2802 | Width: 40 cm - 200 cm | Height: 40 cm - 50 cm | Depth: 30 cm - 40 cm |

Technical data

Product-Code:

| LGM-336                 |  |  |
|-------------------------|--|--|
| Catalogue number:       |  |  |
| 24658                   |  |  |
| Condition:              |  |  |
| New                     |  |  |
| Bench width:            |  |  |
| 40 cm - 200 cm          |  |  |
| Choose from parameter   |  |  |
| Bench height:           |  |  |
| 40 cm - 50 cm           |  |  |
| Choose from parameter   |  |  |
| Bench depth:            |  |  |
| 30 cm - 40 cm           |  |  |
| Choose from parameter   |  |  |
| Type of fabric:         |  |  |
| Choose from parameter   |  |  |
| Type of fabric (Photo): |  |  |
| HAMILTON-2802           |  |  |
|                         |  |  |
|                         |  |  |
|                         |  |  |
|                         |  |  |

**Height**: 40 cm , 45 cm , 50 cm **Depth**: 30 cm , 35 cm , 40 cm

Type of fabric: HAMILTON-2802 (Photo), ANDRE-1300, ANDRE-1301, ANDRE-1302, ANDRE-1303, ANDRE-1304, ANDRE-1305, ANDRE-1306, ANDRE-1307, ANDRE-1308, ANDRE-1309, ANDRE-1310, ART-DECO-VELVET-01, ART-DECO-VELVET-02, ART-DECO-VELVET-03, ART-DECO-VELVET-04, ART-DECO-VELVET-05, ART-DECO-VELVET-06, ART-DECO-VELVET-07, ART-DECO-VELVET-08, ART-DECO-VELVET-09, ART-DECO-VELVET-10...11 (write a comment in order), ATOS-111, ATOS-112, ATOS-113, ATOS-114, ATOS-115, ATOS-116, ATOS-117, ATOS-118, ATOS-119, ATOS-120...126 (write a comment in order), AURORA-2480, AURORA-2481, AURORA-2482, AURORA-2483, AURORA-2484, AURORA-2485, AURORA-2486, AURORA-2487, AURORA-2488, AURORA-2489...2505 (write a comment in order), BALOO-2071, BALOO-2072, BALOO-2073, BALOO-2074, BALOO-2076, BALOO-2077, BALOO-2078, BALOO-2079, BALOO-2081, BALOO-2082...2089 (write a comment in order), BLACK-WHITE-VELVET-01, BLACK-WHITE-VELVET-02, BLACK-WHITE-VELVET-03, BLACK-WHITE-VELVET-04, BLACK-WHITE-VELVET-05, BLACK-WHITE-VELVET-06, BLACK-WHITE-VELVET-07, BLACK-WHITE-VELVET-08, BLACK-WHITE-VELVET-09, BLACK-WHITE-VELVET-09, BLOOM-02, BLOOM-03, BLOOM-04, BLOOM-05, BLOOM-06, BLOOM-07, BLOOM-08, BLOOM-09, BLOOM-10, BRAID-3001, BRAID-3002,