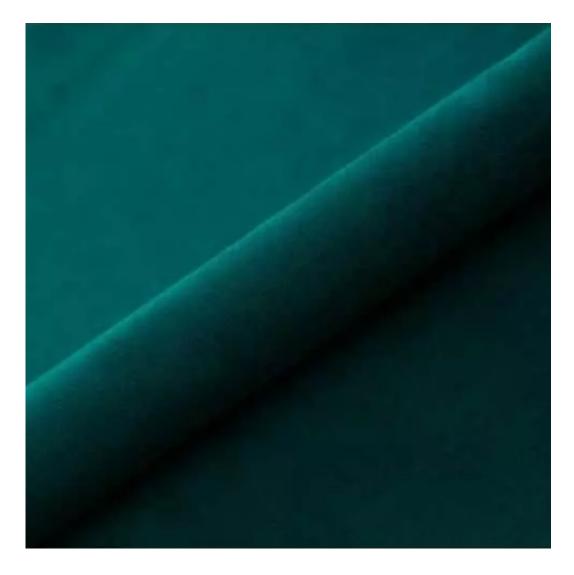

# **Product description**

Upholstered Bench Industrial Style LGM-336 HAMILTON-2802 | Width: 40 cm - 200 cm | Height: 40 cm - 50 cm | Depth: 30 cm - 40 cm |

Technical data

Product-Code:

| LGM-336                 |  |  |
|-------------------------|--|--|
| Catalogue number:       |  |  |
| 24658                   |  |  |
| Condition:              |  |  |
| New                     |  |  |
| Bench width:            |  |  |
| 40 cm - 200 cm          |  |  |
| Choose from parameter   |  |  |
| Bench height:           |  |  |
| 40 cm - 50 cm           |  |  |
| Choose from parameter   |  |  |
| Bench depth:            |  |  |
| 30 cm - 40 cm           |  |  |
| Choose from parameter   |  |  |
| Type of fabric:         |  |  |
| Choose from parameter   |  |  |
| Type of fabric (Photo): |  |  |
| HAMILTON-2802           |  |  |
|                         |  |  |
|                         |  |  |
|                         |  |  |
|                         |  |  |

**Height**: 40 cm , 45 cm , 50 cm **Depth**: 30 cm , 35 cm , 40 cm

Type of fabric: HAMILTON-2802 (Photo), ANDRE-1300, ANDRE-1301, ANDRE-1302, ANDRE-1303, ANDRE-1304, ANDRE-1305, ANDRE-1306, ANDRE-1307, ANDRE-1308, ANDRE-1309, ANDRE-1310, ART-DECO-VELVET-01, ART-DECO-VELVET-02, ART-DECO-VELVET-03, ART-DECO-VELVET-04, ART-DECO-VELVET-05, ART-DECO-VELVET-06, ART-DECO-VELVET-07, ART-DECO-VELVET-08, ART-DECO-VELVET-09, ART-DECO-VELVET-10...11 (write a comment in order), ATOS-111, ATOS-112, ATOS-113, ATOS-114, ATOS-115, ATOS-116, ATOS-117, ATOS-118, ATOS-119, ATOS-120...126 (write a comment in order), AURORA-2480, AURORA-2481, AURORA-2482, AURORA-2483, AURORA-2484, AURORA-2485, AURORA-2486, AURORA-2487, AURORA-2488, AURORA-2489...2505 (write a comment in order), BALOO-2071, BALOO-2072, BALOO-2073, BALOO-2074, BALOO-2076, BALOO-2077, BALOO-2078, BALOO-2079, BALOO-2081, BALOO-2082...2089 (write a comment in order), BLACK-WHITE-VELVET-01, BLACK-WHITE-VELVET-02, BLACK-WHITE-VELVET-03, BLACK-WHITE-VELVET-04, BLACK-WHITE-VELVET-05, BLACK-WHITE-VELVET-06, BLACK-WHITE-VELVET-07, BLACK-WHITE-VELVET-08, BLACK-WHITE-VELVET-09, BLACK-WHITE-VELVET-09, BLOOM-02, BLOOM-03, BLOOM-04, BLOOM-05, BLOOM-06, BLOOM-07, BLOOM-08, BLOOM-09, BLOOM-10, BRAID-3001, BRAID-3002,