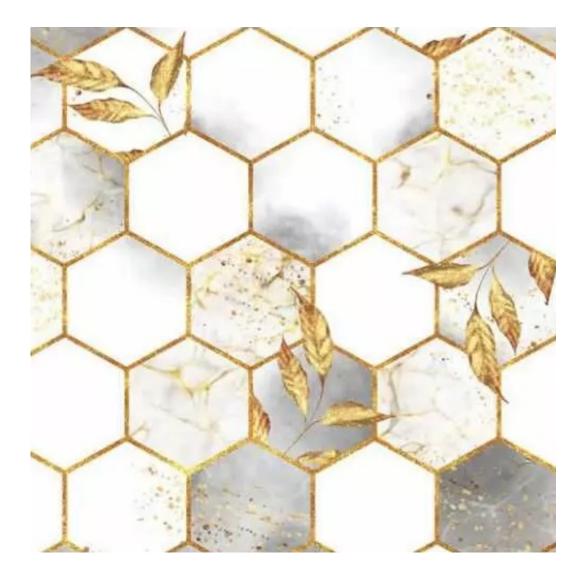

Type of fabric (Photo):

HAMILTON-2818

Product description

#### GEODY

HAMILTON

HEXAGON-VELVET

HOLD-ME

HUSK-VELVET

HYGGE

LEAF-VELVET

LIKE-ME

**Depth**: 30 cm , 35 cm , 40 cm

**Type of fabric**: HAMILTON-2818 (Photo) , ANDRE-1300 , ANDRE-1301 , ANDRE-1302 , ANDRE-1303 , ANDRE-1304 , ANDRE-1305 , ANDRE-1306 , ANDRE-1307 , ANDRE-1308 , ANDRE-1309 , ANDRE-1310 , ART-DECO-VELVET-01 , ART-DECO-VELVET-02 , ART-DECO-VELVET-03 , ART-DECO-VELVET-04 , ART-DECO-VELVET-05 , ART-DECO-VELVET-06 , ART-DECO-VELVET-07 , ART-DECO-VELVET-08 , ART-DECO-VELVET-09 , ART-DECO-VELVET-10..11 (write a comment in order) , ATOS-111 , ATOS-112 , ATOS-113 , ATOS-114 , ATOS-115 , ATOS-116 , ATOS-117 , ATOS-118 , ATOS-119 , ATOS-120..126 (write a comment in order) , AURORA-2480 , AURORA-2481 , AURORA-2482 , AURORA-2483 , AURORA-2484 , AURORA-2485 , AURORA-2486 , AURORA-2487 , AURORA-2488 , AURORA-2489..2505 (write a comment in order) , BALOO-2071 , BALOO-2072 , BALOO-2073 , BALOO-2074 , BALOO-2076 , BALOO-2077 , BALOO-2078 , BALOO-2079 , BALOO-2081 , BALOO-2082..2089 (write a comment in order) , BLACK-WHITE-VELVET-01 , BLACK-WHITE-VELVET-02 , BLACK-WHITE-VELVET-03 , BLACK-WHITE-VELVET-04 , BLACK-WHITE-VELVET-05 , BLACK-WHITE-VELVET-06 , BLACK-WHITE-VELVET-07 , BLACK-WHITE-VELVET-08 , BLACK-WHITE-VELVET-09 , BLACK-WHITE-VELVET-10..32 (write a comment in order) , BLOOM-01 , BLOOM-02 , BLOOM-03 , BLOOM-04 , BLOOM-05 , BLOOM-06 , BLOOM-07 , BLOOM-08 , BLOOM-09 , BLOOM-10 , BRAID-3001 , BRAID-3002 ,