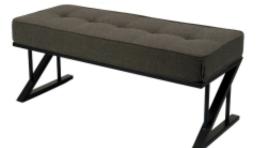

# Upholstered Bench Industrial Style LGM-335 HAMILTON-2818

| Number        | 24657            |  |
|---------------|------------------|--|
| Producer code | LGM-335          |  |
| Manufacturer  | Emra Wood Design |  |

## **Product description**

Upholstered Bench Industrial Style LGM-335 HAMILTON-2818 | Width: 40 cm - 200 cm | Height: 40 cm - 50 cm | Depth: 30 cm - 40 cm |

Technical data

Product-Code:

Type of fabric (Photo):

HAMILTON-2818

Product description

#### Upholstered Bench Industrial Style LGM-335 HAMILTON-2818

- A functional and practical bench for hallway, living room, bedroom, dressing room, bathroom, reception and office
- Some bench models have a practical shelf for shoes
- The frame and upholstery are made of the highest quality materials
- Production of the bench according to customer requirements

Product features

- Very high-quality and precise workmanship directly from the manufacturer
- The bench features an interchangeable seat to adapt the product to the future appearance of the room
- The bench does not require self-assembly and is delivered to the customer in its entirety
- Take a look at our fabric palette for more options
- We are at your disposal if you have any questions about the product
- By purchasing a product, you are buying a non-prefabricated item made according to specifications (selection of color, upholstery, materials, etc.)