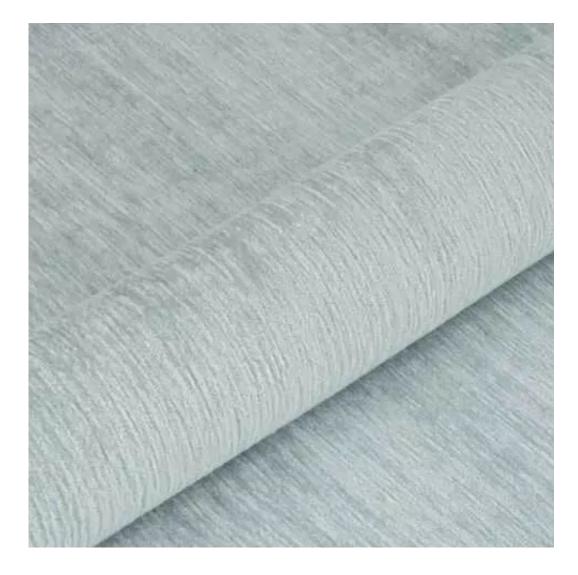

# **Product description**

Upholstered Bench Industrial Style LGM-334 HAMILTON-2816 | Width: 40 cm - 200 cm | Height: 40 cm - 50 cm | Depth: 30 cm - 40 cm |

Technical data

Product-Code:

| LGM-334                 |  |
|-------------------------|--|
| Catalogue number:       |  |
| 24656                   |  |
| Condition:              |  |
|                         |  |
| New                     |  |
| Bench width:            |  |
|                         |  |
| 40 cm - 200 cm          |  |
| Choose from parameter   |  |
|                         |  |
| Bench height:           |  |
| 40 cm - 50 cm           |  |
| Choose from parameter   |  |
|                         |  |
| Bench depth:            |  |
| 30 cm - 40 cm           |  |
| Choose from parameter   |  |
|                         |  |
| Type of fabric:         |  |
| Choose from parameter   |  |
|                         |  |
| Type of fabric (Photo): |  |
| HAMILTON-2816           |  |
|                         |  |
|                         |  |
|                         |  |
|                         |  |

**Height**: 40 cm , 45 cm , 50 cm **Depth**: 30 cm , 35 cm , 40 cm

Type of fabric: HAMILTON-2816 (Photo), ANDRE-1300, ANDRE-1301, ANDRE-1302, ANDRE-1303, ANDRE-1304, ANDRE-1305, ANDRE-1306, ANDRE-1307, ANDRE-1308, ANDRE-1309, ANDRE-1310, ART-DECO-VELVET-01, ART-DECO-VELVET-02, ART-DECO-VELVET-03, ART-DECO-VELVET-04, ART-DECO-VELVET-05, ART-DECO-VELVET-06, ART-DECO-VELVET-07, ART-DECO-VELVET-08, ART-DECO-VELVET-09, ART-DECO-VELVET-10...11 (write a comment in order), ATOS-111, ATOS-112, ATOS-113, ATOS-114, ATOS-115, ATOS-116, ATOS-117, ATOS-118, ATOS-119, ATOS-120...126 (write a comment in order), AURORA-2480, AURORA-2481, AURORA-2482, AURORA-2483, AURORA-2484, AURORA-2485, AURORA-2486, AURORA-2487, AURORA-2488, AURORA-2489...2505 (write a comment in order), BALOO-2071, BALOO-2072, BALOO-2073, BALOO-2074, BALOO-2076, BALOO-2077, BALOO-2078, BALOO-2079, BALOO-2081, BALOO-2082...2089 (write a comment in order), BLACK-WHITE-VELVET-01, BLACK-WHITE-VELVET-02, BLACK-WHITE-VELVET-03, BLACK-WHITE-VELVET-04, BLACK-WHITE-VELVET-05, BLACK-WHITE-VELVET-06, BLACK-WHITE-VELVET-07, BLACK-WHITE-VELVET-08, BLACK-WHITE-VELVET-09, BLACK-WHITE-VELVET-09, BLOOM-01, BLOOM-02, BLOOM-03, BLOOM-04, BLOOM-05, BLOOM-06, BLOOM-07, BLOOM-08, BLOOM-09, BLOOM-10, BRAID-3001, BRAID-3002,