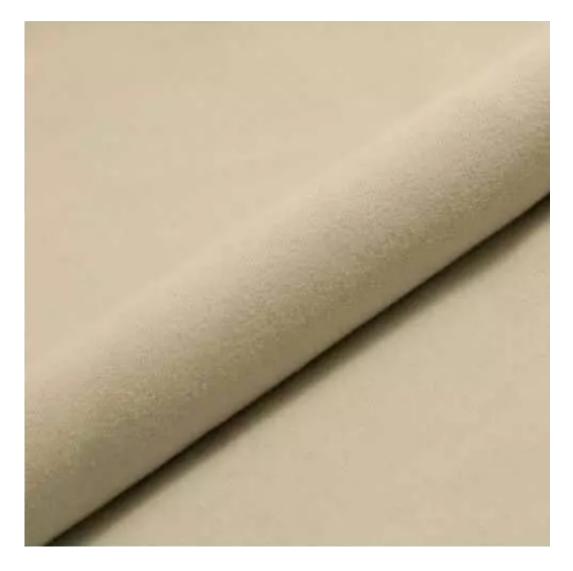

# **Product description**

Upholstered Bench Industrial Style LGM-334 HAMILTON-2816 | Width: 40 cm - 200 cm | Height: 40 cm - 50 cm | Depth: 30 cm - 40 cm |

Technical data

Product-Code:

| LGM-334                 |  |
|-------------------------|--|
| Catalogue number:       |  |
| 24656                   |  |
| Condition:              |  |
|                         |  |
| New                     |  |
| Bench width:            |  |
|                         |  |
| 40 cm - 200 cm          |  |
| Choose from parameter   |  |
|                         |  |
| Bench height:           |  |
| 40 cm - 50 cm           |  |
| Choose from parameter   |  |
|                         |  |
| Bench depth:            |  |
| 30 cm - 40 cm           |  |
| Choose from parameter   |  |
|                         |  |
| Type of fabric:         |  |
| Choose from parameter   |  |
|                         |  |
| Type of fabric (Photo): |  |
| HAMILTON-2816           |  |
|                         |  |
|                         |  |
|                         |  |
|                         |  |

**Height**: 40 cm , 45 cm , 50 cm **Depth**: 30 cm , 35 cm , 40 cm

Type of fabric: HAMILTON-2816 (Photo), ANDRE-1300, ANDRE-1301, ANDRE-1302, ANDRE-1303, ANDRE-1304, ANDRE-1305, ANDRE-1306, ANDRE-1307, ANDRE-1308, ANDRE-1309, ANDRE-1310, ART-DECO-VELVET-01, ART-DECO-VELVET-02, ART-DECO-VELVET-03, ART-DECO-VELVET-04, ART-DECO-VELVET-05, ART-DECO-VELVET-06, ART-DECO-VELVET-07, ART-DECO-VELVET-08, ART-DECO-VELVET-09, ART-DECO-VELVET-10...11 (write a comment in order), ATOS-111, ATOS-112, ATOS-113, ATOS-114, ATOS-115, ATOS-116, ATOS-117, ATOS-118, ATOS-119, ATOS-120...126 (write a comment in order), AURORA-2480, AURORA-2481, AURORA-2482, AURORA-2483, AURORA-2484, AURORA-2485, AURORA-2486, AURORA-2487, AURORA-2488, AURORA-2489...2505 (write a comment in order), BALOO-2071, BALOO-2072, BALOO-2073, BALOO-2074, BALOO-2076, BALOO-2077, BALOO-2078, BALOO-2079, BALOO-2081, BALOO-2082...2089 (write a comment in order), BLACK-WHITE-VELVET-01, BLACK-WHITE-VELVET-02, BLACK-WHITE-VELVET-03, BLACK-WHITE-VELVET-04, BLACK-WHITE-VELVET-05, BLACK-WHITE-VELVET-06, BLACK-WHITE-VELVET-07, BLACK-WHITE-VELVET-08, BLACK-WHITE-VELVET-09, BLACK-WHITE-VELVET-09, BLOOM-01, BLOOM-02, BLOOM-03, BLOOM-04, BLOOM-05, BLOOM-06, BLOOM-07, BLOOM-08, BLOOM-09, BLOOM-10, BRAID-3001, BRAID-3002,