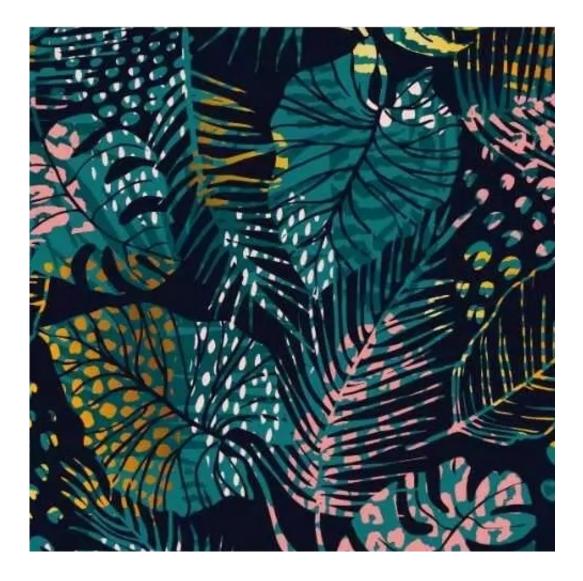

# **Product description**

Upholstered Bench Industrial Style LGM-334 HAMILTON-2816 | Width: 40 cm - 200 cm | Height: 40 cm - 50 cm | Depth: 30 cm - 40 cm |

Technical data

Product-Code:

| LGM-334                 |  |
|-------------------------|--|
| Catalogue number:       |  |
| 24656                   |  |
| Condition:              |  |
|                         |  |
| New                     |  |
| Bench width:            |  |
|                         |  |
| 40 cm - 200 cm          |  |
| Choose from parameter   |  |
|                         |  |
| Bench height:           |  |
| 40 cm - 50 cm           |  |
| Choose from parameter   |  |
|                         |  |
| Bench depth:            |  |
| 30 cm - 40 cm           |  |
| Choose from parameter   |  |
|                         |  |
| Type of fabric:         |  |
| Choose from parameter   |  |
|                         |  |
| Type of fabric (Photo): |  |
| HAMILTON-2816           |  |
|                         |  |
|                         |  |
|                         |  |
|                         |  |

FLORENCE-ECO-LEATHER

FLOWER-VELVET

FUSHION-ECO-LEATHER

**GEODY** 

**HAMILTON** 

**HEXAGON-VELVET** 

HOLD-ME

**HUSK-VELVET** 