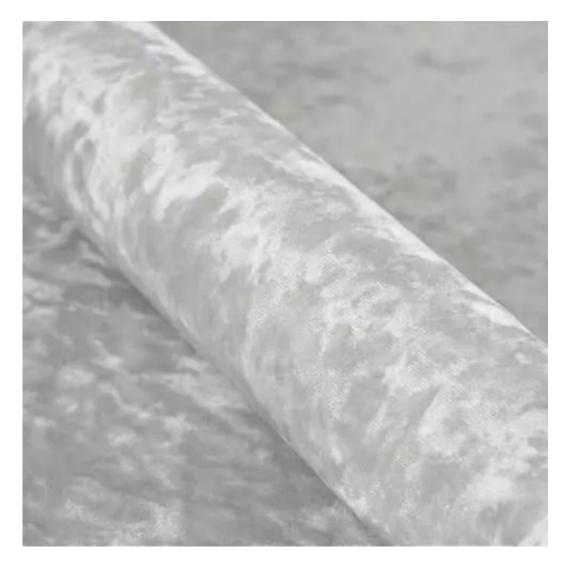

# **Product description**

Upholstered Bench Industrial Style LGM-334 HAMILTON-2816 | Width: 40 cm - 200 cm | Height: 40 cm - 50 cm | Depth: 30 cm - 40 cm |

Technical data

Product-Code:

| LGM-334                 |  |
|-------------------------|--|
| Catalogue number:       |  |
| 24656                   |  |
| Condition:              |  |
|                         |  |
| New                     |  |
| Bench width:            |  |
|                         |  |
| 40 cm - 200 cm          |  |
| Choose from parameter   |  |
|                         |  |
| Bench height:           |  |
| 40 cm - 50 cm           |  |
| Choose from parameter   |  |
|                         |  |
| Bench depth:            |  |
| 30 cm - 40 cm           |  |
| Choose from parameter   |  |
|                         |  |
| Type of fabric:         |  |
| Choose from parameter   |  |
|                         |  |
| Type of fabric (Photo): |  |
| HAMILTON-2816           |  |
|                         |  |
|                         |  |
|                         |  |
|                         |  |

**Height**: 40 cm , 45 cm , 50 cm **Depth**: 30 cm , 35 cm , 40 cm

Type of fabric: HAMILTON-2816 (Photo), ANDRE-1300, ANDRE-1301, ANDRE-1302, ANDRE-1303, ANDRE-1304, ANDRE-1305, ANDRE-1306, ANDRE-1307, ANDRE-1308, ANDRE-1309, ANDRE-1310, ART-DECO-VELVET-01, ART-DECO-VELVET-02, ART-DECO-VELVET-03, ART-DECO-VELVET-04, ART-DECO-VELVET-05, ART-DECO-VELVET-06, ART-DECO-VELVET-07, ART-DECO-VELVET-08, ART-DECO-VELVET-09, ART-DECO-VELVET-10...11 (write a comment in order), ATOS-111, ATOS-112, ATOS-113, ATOS-114, ATOS-115, ATOS-116, ATOS-117, ATOS-118, ATOS-119, ATOS-120...126 (write a comment in order), AURORA-2480, AURORA-2481, AURORA-2482, AURORA-2483, AURORA-2484, AURORA-2485, AURORA-2486, AURORA-2487, AURORA-2488, AURORA-2489...2505 (write a comment in order), BALOO-2071, BALOO-2072, BALOO-2073, BALOO-2074, BALOO-2076, BALOO-2077, BALOO-2078, BALOO-2079, BALOO-2081, BALOO-2082...2089 (write a comment in order), BLACK-WHITE-VELVET-01, BLACK-WHITE-VELVET-02, BLACK-WHITE-VELVET-03, BLACK-WHITE-VELVET-04, BLACK-WHITE-VELVET-05, BLACK-WHITE-VELVET-06, BLACK-WHITE-VELVET-07, BLACK-WHITE-VELVET-08, BLACK-WHITE-VELVET-09, BLACK-WHITE-VELVET-09, BLOOM-01, BLOOM-02, BLOOM-03, BLOOM-04, BLOOM-05, BLOOM-06, BLOOM-07, BLOOM-08, BLOOM-09, BLOOM-10, BRAID-3001, BRAID-3002,