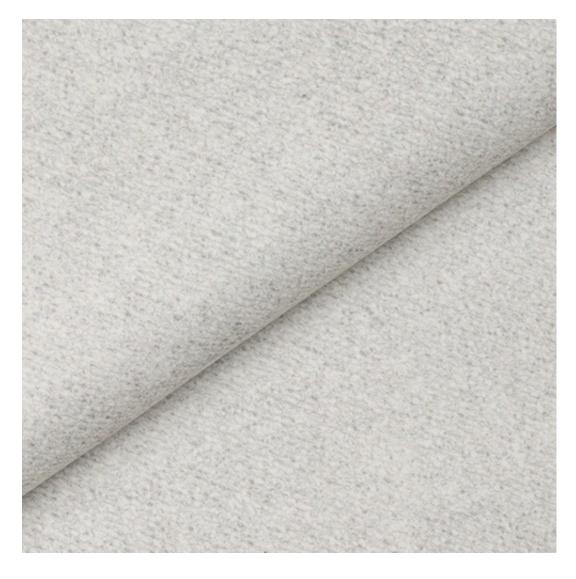

# **Product description**

Upholstered Bench Industrial Style LGM-334 HAMILTON-2816 | Width: 40 cm - 200 cm | Height: 40 cm - 50 cm | Depth: 30 cm - 40 cm |

Technical data

Product-Code:

| LGM-334                 |  |
|-------------------------|--|
| Catalogue number:       |  |
| 24656                   |  |
| Condition:              |  |
|                         |  |
| New                     |  |
| Bench width:            |  |
|                         |  |
| 40 cm - 200 cm          |  |
| Choose from parameter   |  |
|                         |  |
| Bench height:           |  |
| 40 cm - 50 cm           |  |
| Choose from parameter   |  |
|                         |  |
| Bench depth:            |  |
| 30 cm - 40 cm           |  |
| Choose from parameter   |  |
|                         |  |
| Type of fabric:         |  |
| Choose from parameter   |  |
|                         |  |
| Type of fabric (Photo): |  |
| HAMILTON-2816           |  |
|                         |  |
|                         |  |
|                         |  |
|                         |  |

**Height**: 40 cm , 45 cm , 50 cm **Depth**: 30 cm , 35 cm , 40 cm

Type of fabric: HAMILTON-2816 (Photo), ANDRE-1300, ANDRE-1301, ANDRE-1302, ANDRE-1303, ANDRE-1304, ANDRE-1305, ANDRE-1306, ANDRE-1307, ANDRE-1308, ANDRE-1309, ANDRE-1310, ART-DECO-VELVET-01, ART-DECO-VELVET-02, ART-DECO-VELVET-03, ART-DECO-VELVET-04, ART-DECO-VELVET-05, ART-DECO-VELVET-06, ART-DECO-VELVET-07, ART-DECO-VELVET-08, ART-DECO-VELVET-09, ART-DECO-VELVET-10...11 (write a comment in order), ATOS-111, ATOS-112, ATOS-113, ATOS-114, ATOS-115, ATOS-116, ATOS-117, ATOS-118, ATOS-119, ATOS-120...126 (write a comment in order), AURORA-2480, AURORA-2481, AURORA-2482, AURORA-2483, AURORA-2484, AURORA-2485, AURORA-2486, AURORA-2487, AURORA-2488, AURORA-2489...2505 (write a comment in order), BALOO-2071, BALOO-2072, BALOO-2073, BALOO-2074, BALOO-2076, BALOO-2077, BALOO-2078, BALOO-2079, BALOO-2081, BALOO-2082...2089 (write a comment in order), BLACK-WHITE-VELVET-01, BLACK-WHITE-VELVET-02, BLACK-WHITE-VELVET-03, BLACK-WHITE-VELVET-04, BLACK-WHITE-VELVET-05, BLACK-WHITE-VELVET-06, BLACK-WHITE-VELVET-07, BLACK-WHITE-VELVET-08, BLACK-WHITE-VELVET-09, BLACK-WHITE-VELVET-09, BLOOM-01, BLOOM-02, BLOOM-03, BLOOM-04, BLOOM-05, BLOOM-06, BLOOM-07, BLOOM-08, BLOOM-09, BLOOM-10, BRAID-3001, BRAID-3002,