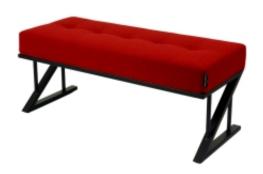

# **Upholstered Bench Industrial Style LGM-334 HAMILTON-2816**

| Number        | 24656            |
|---------------|------------------|
| Producer code | LGM-334          |
| Manufacturer  | Emra Wood Design |

# **Product description**

Upholstered Bench Industrial Style LGM-334 HAMILTON-2816 | Width: 40 cm - 200 cm | Height: 40 cm - 50 cm | Depth: 30 cm - 40 cm |

Technical data

Product-Code:

| LGM-334                 |  |
|-------------------------|--|
| Catalogue number:       |  |
| 24656                   |  |
| Condition:              |  |
|                         |  |
| New                     |  |
| Bench width:            |  |
|                         |  |
| 40 cm - 200 cm          |  |
| Choose from parameter   |  |
|                         |  |
| Bench height:           |  |
| 40 cm - 50 cm           |  |
| Choose from parameter   |  |
|                         |  |
| Bench depth:            |  |
| 30 cm - 40 cm           |  |
| Choose from parameter   |  |
|                         |  |
| Type of fabric:         |  |
| Choose from parameter   |  |
|                         |  |
| Type of fabric (Photo): |  |
| HAMILTON-2816           |  |
|                         |  |
|                         |  |
|                         |  |
|                         |  |

## Upholstered Bench Industrial Style LGM-334 HAMILTON-2816

- · A functional and practical bench for hallway, living room, bedroom, dressing room, bathroom, reception and office
- Some bench models have a practical shelf for shoes
- The frame and upholstery are made of the highest quality materials
- Production of the bench according to customer requirements