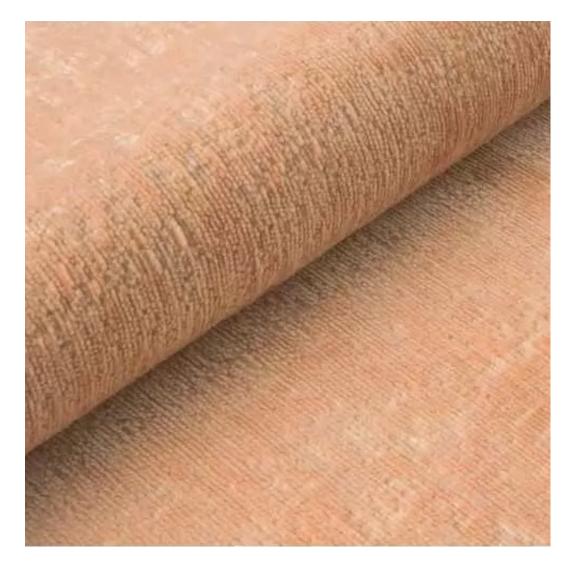

# **Product description**

Upholstered Bench Industrial Style LGM-333 HAMILTON-2817 | Width: 40 cm - 200 cm | Height: 40 cm - 50 cm | Depth: 30 cm - 40 cm |

Technical data

Product-Code:

| LGM-333                 |
|-------------------------|
| Catalogue number:       |
| 24655                   |
| Condition:              |
| New                     |
|                         |
| Bench width:            |
| 40 cm - 200 cm          |
| Choose from parameter   |
|                         |
| Bench height:           |
| 40 cm - 50 cm           |
| Choose from parameter   |
|                         |
| Bench depth:            |
| 30 cm - 40 cm           |
| Choose from parameter   |
|                         |
| Type of fabric:         |
| Choose from parameter   |
|                         |
| Type of fabric (Photo): |
| HAMILTON-2817           |
|                         |
|                         |
|                         |
|                         |
|                         |

**Height**: 40 cm , 45 cm , 50 cm **Depth**: 30 cm , 35 cm , 40 cm

Type of fabric: HAMILTON-2817 (Photo), ANDRE-1300, ANDRE-1301, ANDRE-1302, ANDRE-1303, ANDRE-1304, ANDRE-1305, ANDRE-1306, ANDRE-1307, ANDRE-1308, ANDRE-1309, ANDRE-1310, ART-DECO-VELVET-01, ART-DECO-VELVET-02, ART-DECO-VELVET-03, ART-DECO-VELVET-04, ART-DECO-VELVET-05, ART-DECO-VELVET-06, ART-DECO-VELVET-07, ART-DECO-VELVET-08, ART-DECO-VELVET-09, ART-DECO-VELVET-10...11 (write a comment in order), ATOS-111, ATOS-112, ATOS-113, ATOS-114, ATOS-115, ATOS-116, ATOS-117, ATOS-118, ATOS-119, ATOS-120...126 (write a comment in order), AURORA-2480, AURORA-2481, AURORA-2482, AURORA-2483, AURORA-2484, AURORA-2485, AURORA-2486, AURORA-2487, AURORA-2488, AURORA-2489...2505 (write a comment in order), BALOO-2071, BALOO-2072, BALOO-2073, BALOO-2074, BALOO-2076, BALOO-2077, BALOO-2078, BALOO-2079, BALOO-2081, BALOO-2082...2089 (write a comment in order), BLACK-WHITE-VELVET-01, BLACK-WHITE-VELVET-02, BLACK-WHITE-VELVET-03, BLACK-WHITE-VELVET-04, BLACK-WHITE-VELVET-05, BLACK-WHITE-VELVET-06, BLACK-WHITE-VELVET-07, BLACK-WHITE-VELVET-08, BLACK-WHITE-VELVET-09, BLACK-WHITE-VELVET-09, BLOOM-02, BLOOM-03, BLOOM-04, BLOOM-05, BLOOM-06, BLOOM-07, BLOOM-08, BLOOM-09, BLOOM-10, BRAID-3001, BRAID-3002,