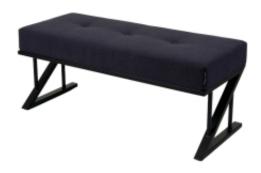

# **Upholstered Bench Industrial Style LGM-333 HAMILTON-2817**

| Number        | 24655            |
|---------------|------------------|
| Producer code | LGM-333          |
| Manufacturer  | Emra Wood Design |

# **Product description**

Upholstered Bench Industrial Style LGM-333 HAMILTON-2817 | Width: 40 cm - 200 cm | Height: 40 cm - 50 cm | Depth: 30 cm - 40 cm |

Technical data

Product-Code:

| LGM-333                 |
|-------------------------|
| Catalogue number:       |
| 24655                   |
| Condition:              |
| New                     |
|                         |
| Bench width:            |
| 40 cm - 200 cm          |
| Choose from parameter   |
|                         |
| Bench height:           |
| 40 cm - 50 cm           |
| Choose from parameter   |
|                         |
| Bench depth:            |
| 30 cm - 40 cm           |
| Choose from parameter   |
|                         |
| Type of fabric:         |
| Choose from parameter   |
|                         |
| Type of fabric (Photo): |
| HAMILTON-2817           |
|                         |
|                         |
|                         |
|                         |
|                         |

## Upholstered Bench Industrial Style LGM-333 HAMILTON-2817

- · A functional and practical bench for hallway, living room, bedroom, dressing room, bathroom, reception and office
- Some bench models have a practical shelf for shoes
- The frame and upholstery are made of the highest quality materials
- Production of the bench according to customer requirements

#### **Product features**

- Very high-quality and precise workmanship directly from the manufacturer
- The bench features an interchangeable seat to adapt the product to the future appearance of the room
- The bench does not require self-assembly and is delivered to the customer in its entirety
- Take a look at our fabric palette for more options
- We are at your disposal if you have any questions about the product
- By purchasing a product, you are buying a non-prefabricated item made according to specifications (selection of color, upholstery, materials, etc.)