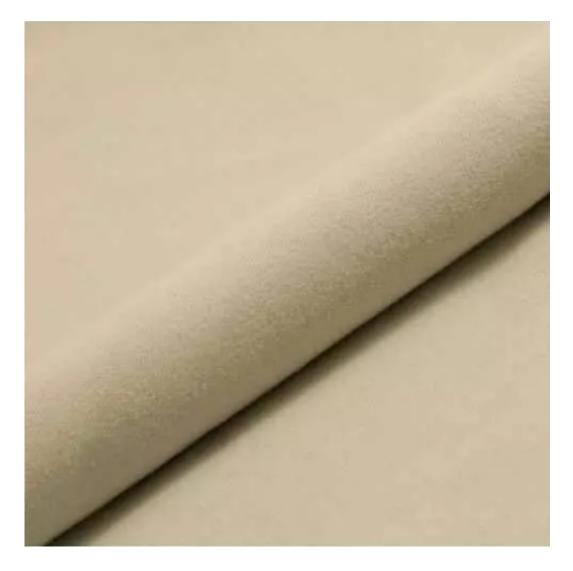

# **Product description**

Upholstered Bench Industrial Style LGM-333 HAMILTON-2817 | Width: 40 cm - 200 cm | Height: 40 cm - 50 cm | Depth: 30 cm - 40 cm |

Technical data

Product-Code:

| LGM-333                 |
|-------------------------|
| Catalogue number:       |
| 24655                   |
| Condition:              |
| New                     |
|                         |
| Bench width:            |
| 40 cm - 200 cm          |
| Choose from parameter   |
|                         |
| Bench height:           |
| 40 cm - 50 cm           |
| Choose from parameter   |
|                         |
| Bench depth:            |
| 30 cm - 40 cm           |
| Choose from parameter   |
|                         |
| Type of fabric:         |
| Choose from parameter   |
|                         |
| Type of fabric (Photo): |
| HAMILTON-2817           |
|                         |
|                         |
|                         |
|                         |
|                         |

**Height**: 40 cm , 45 cm , 50 cm **Depth**: 30 cm , 35 cm , 40 cm

Type of fabric: HAMILTON-2817 (Photo), ANDRE-1300, ANDRE-1301, ANDRE-1302, ANDRE-1303, ANDRE-1304, ANDRE-1305, ANDRE-1306, ANDRE-1307, ANDRE-1308, ANDRE-1309, ANDRE-1310, ART-DECO-VELVET-01, ART-DECO-VELVET-02, ART-DECO-VELVET-03, ART-DECO-VELVET-04, ART-DECO-VELVET-05, ART-DECO-VELVET-06, ART-DECO-VELVET-07, ART-DECO-VELVET-08, ART-DECO-VELVET-09, ART-DECO-VELVET-10...11 (write a comment in order), ATOS-111, ATOS-112, ATOS-113, ATOS-114, ATOS-115, ATOS-116, ATOS-117, ATOS-118, ATOS-119, ATOS-120...126 (write a comment in order), AURORA-2480, AURORA-2481, AURORA-2482, AURORA-2483, AURORA-2484, AURORA-2485, AURORA-2486, AURORA-2487, AURORA-2488, AURORA-2489...2505 (write a comment in order), BALOO-2071, BALOO-2072, BALOO-2073, BALOO-2074, BALOO-2076, BALOO-2077, BALOO-2078, BALOO-2079, BALOO-2081, BALOO-2082...2089 (write a comment in order), BLACK-WHITE-VELVET-01, BLACK-WHITE-VELVET-02, BLACK-WHITE-VELVET-03, BLACK-WHITE-VELVET-04, BLACK-WHITE-VELVET-05, BLACK-WHITE-VELVET-06, BLACK-WHITE-VELVET-07, BLACK-WHITE-VELVET-08, BLACK-WHITE-VELVET-09, BLACK-WHITE-VELVET-09, BLOOM-02, BLOOM-03, BLOOM-04, BLOOM-05, BLOOM-06, BLOOM-07, BLOOM-08, BLOOM-09, BLOOM-10, BRAID-3001, BRAID-3002,