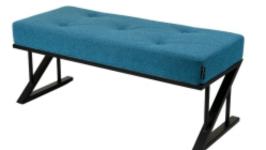

# Upholstered Bench Industrial Style LGM-332 HAMILTON-2811

| Number        | 24654            |  |
|---------------|------------------|--|
| Producer code | LGM-332          |  |
| Manufacturer  | Emra Wood Design |  |

## **Product description**

Upholstered Bench Industrial Style LGM-332 HAMILTON-2811 | Width: 40 cm - 200 cm | Height: 40 cm - 50 cm | Depth: 30 cm - 40 cm |

Technical data

Product-Code:

HAMILTON-2811

Product description

#### Upholstered Bench Industrial Style LGM-332 HAMILTON-2811

- A functional and practical bench for hallway, living room, bedroom, dressing room, bathroom, reception and office
- Some bench models have a practical shelf for shoes
- The frame and upholstery are made of the highest quality materials
- Production of the bench according to customer requirements

Product features

- Very high-quality and precise workmanship directly from the manufacturer
- The bench features an interchangeable seat to adapt the product to the future appearance of the room
- The bench does not require self-assembly and is delivered to the customer in its entirety
- Take a look at our fabric palette for more options
- We are at your disposal if you have any questions about the product
- By purchasing a product, you are buying a non-prefabricated item made according to specifications (selection of color, upholstery, materials, etc.)