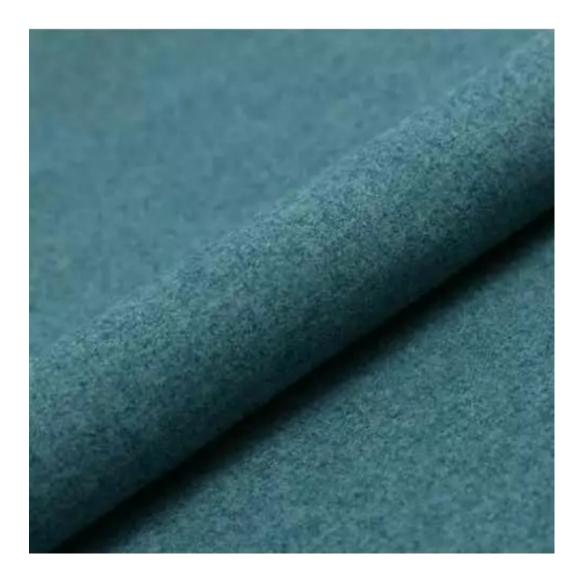

| LGM-331                 |  |
|-------------------------|--|
| Catalogue number:       |  |
| 24653                   |  |
|                         |  |
| Condition:              |  |
| New                     |  |
|                         |  |
| Bench width:            |  |
| 40 cm - 200 cm          |  |
| Choose from parameter   |  |
|                         |  |
| Bench height:           |  |
| 40 cm - 50 cm           |  |
| Choose from parameter   |  |
|                         |  |
| Bench depth:            |  |
| 30 cm - 40 cm           |  |
| Choose from parameter   |  |
|                         |  |
| Type of fabric:         |  |
| Choose from parameter   |  |
|                         |  |
| Type of fabric (Photo): |  |
| HAMILTON-2811           |  |
|                         |  |
|                         |  |
|                         |  |
|                         |  |

FLORENCE-ECO-LEATHER

FLOWER-VELVET

FUSHION-ECO-LEATHER

GEODY

**HAMILTON** 

**HEXAGON-VELVET** 

HOLD-ME

**HUSK-VELVET** 