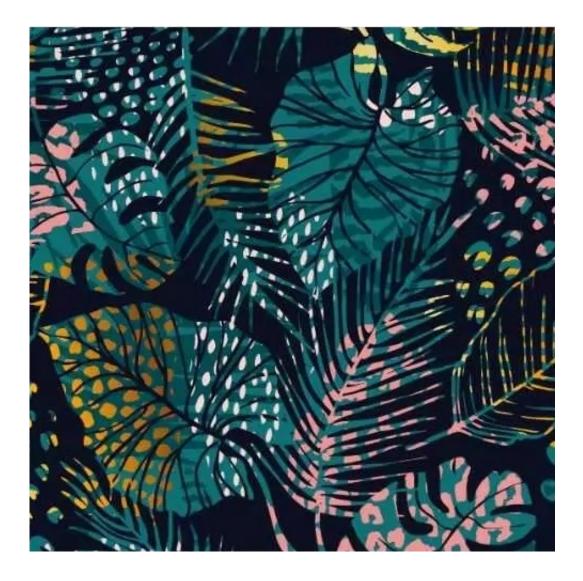

# **Product description**

Upholstered Bench Industrial Style LGM-331 HAMILTON-2811  $\mid$  Width: 40 cm - 200 cm  $\mid$  Height: 40 cm - 50 cm  $\mid$  Depth: 30 cm - 40 cm  $\mid$ 

Technical data

Product-Code:

| LGM-331                 |  |
|-------------------------|--|
| Catalogue number:       |  |
| 24653                   |  |
|                         |  |
| Condition:              |  |
| New                     |  |
|                         |  |
| Bench width:            |  |
| 40 cm - 200 cm          |  |
| Choose from parameter   |  |
|                         |  |
| Bench height:           |  |
| 40 cm - 50 cm           |  |
| Choose from parameter   |  |
|                         |  |
| Bench depth:            |  |
| 30 cm - 40 cm           |  |
| Choose from parameter   |  |
|                         |  |
| Type of fabric:         |  |
| Choose from parameter   |  |
|                         |  |
| Type of fabric (Photo): |  |
| HAMILTON-2811           |  |
|                         |  |
|                         |  |
|                         |  |
|                         |  |

## Upholstered Bench Industrial Style LGM-331 HAMILTON-2811

- · A functional and practical bench for hallway, living room, bedroom, dressing room, bathroom, reception and office
- Some bench models have a practical shelf for shoes
- The frame and upholstery are made of the highest quality materials
- Production of the bench according to customer requirements