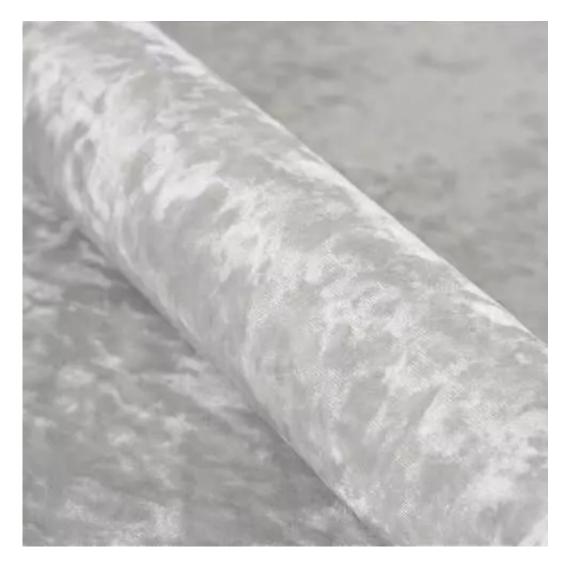

# **Product description**

Upholstered Bench Industrial Style LGM-331 HAMILTON-2811  $\mid$  Width: 40 cm - 200 cm  $\mid$  Height: 40 cm - 50 cm  $\mid$  Depth: 30 cm - 40 cm  $\mid$ 

Technical data

Product-Code:

| LGM-331                 |  |
|-------------------------|--|
| Catalogue number:       |  |
| 24653                   |  |
|                         |  |
| Condition:              |  |
| New                     |  |
|                         |  |
| Bench width:            |  |
| 40 cm - 200 cm          |  |
| Choose from parameter   |  |
|                         |  |
| Bench height:           |  |
| 40 cm - 50 cm           |  |
| Choose from parameter   |  |
|                         |  |
| Bench depth:            |  |
| 30 cm - 40 cm           |  |
| Choose from parameter   |  |
|                         |  |
| Type of fabric:         |  |
| Choose from parameter   |  |
|                         |  |
| Type of fabric (Photo): |  |
| HAMILTON-2811           |  |
|                         |  |
|                         |  |
|                         |  |
|                         |  |

**Height**: 40 cm , 45 cm , 50 cm **Depth**: 30 cm , 35 cm , 40 cm

Type of fabric: HAMILTON-2811 (Photo), ANDRE-1300, ANDRE-1301, ANDRE-1302, ANDRE-1303, ANDRE-1304, ANDRE-1305, ANDRE-1306, ANDRE-1307, ANDRE-1308, ANDRE-1309, ANDRE-1310, ART-DECO-VELVET-01, ART-DECO-VELVET-02, ART-DECO-VELVET-03, ART-DECO-VELVET-04, ART-DECO-VELVET-05, ART-DECO-VELVET-06, ART-DECO-VELVET-07, ART-DECO-VELVET-08, ART-DECO-VELVET-09, ART-DECO-VELVET-10...11 (write a comment in order), ATOS-111, ATOS-112, ATOS-113, ATOS-114, ATOS-115, ATOS-116, ATOS-117, ATOS-118, ATOS-119, ATOS-120...126 (write a comment in order), AURORA-2480, AURORA-2481, AURORA-2482, AURORA-2483, AURORA-2484, AURORA-2485, AURORA-2486, AURORA-2487, AURORA-2488, AURORA-2489...2505 (write a comment in order), BALOO-2071, BALOO-2072, BALOO-2073, BALOO-2074, BALOO-2076, BALOO-2077, BALOO-2078, BALOO-2079, BALOO-2081, BALOO-2082...2089 (write a comment in order), BLACK-WHITE-VELVET-01, BLACK-WHITE-VELVET-02, BLACK-WHITE-VELVET-03, BLACK-WHITE-VELVET-04, BLACK-WHITE-VELVET-05, BLACK-WHITE-VELVET-06, BLACK-WHITE-VELVET-07, BLACK-WHITE-VELVET-08, BLACK-WHITE-VELVET-09, BLACK-WHITE-VELVET-09, BLOOM-02, BLOOM-03, BLOOM-04, BLOOM-05, BLOOM-06, BLOOM-07, BLOOM-08, BLOOM-09, BLOOM-10, BRAID-3001, BRAID-3002,