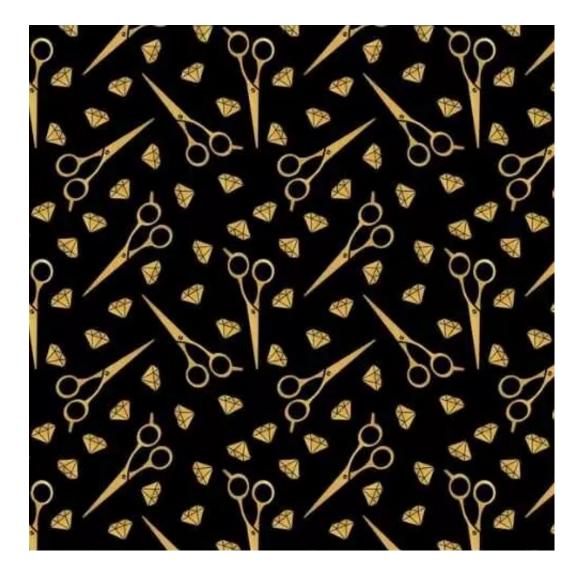

# **Product description**

Upholstered Bench Industrial Style LGM-331 HAMILTON-2811  $\mid$  Width: 40 cm - 200 cm  $\mid$  Height: 40 cm - 50 cm  $\mid$  Depth: 30 cm - 40 cm  $\mid$ 

Technical data

Product-Code:

| LGM-331                 |  |
|-------------------------|--|
| Catalogue number:       |  |
| 24653                   |  |
|                         |  |
| Condition:              |  |
| New                     |  |
|                         |  |
| Bench width:            |  |
| 40 cm - 200 cm          |  |
| Choose from parameter   |  |
|                         |  |
| Bench height:           |  |
| 40 cm - 50 cm           |  |
| Choose from parameter   |  |
|                         |  |
| Bench depth:            |  |
| 30 cm - 40 cm           |  |
| Choose from parameter   |  |
|                         |  |
| Type of fabric:         |  |
| Choose from parameter   |  |
|                         |  |
| Type of fabric (Photo): |  |
| HAMILTON-2811           |  |
|                         |  |
|                         |  |
|                         |  |
|                         |  |

**Height**: 40 cm , 45 cm , 50 cm **Depth**: 30 cm , 35 cm , 40 cm

Type of fabric: HAMILTON-2811 (Photo), ANDRE-1300, ANDRE-1301, ANDRE-1302, ANDRE-1303, ANDRE-1304, ANDRE-1305, ANDRE-1306, ANDRE-1307, ANDRE-1308, ANDRE-1309, ANDRE-1310, ART-DECO-VELVET-01, ART-DECO-VELVET-02, ART-DECO-VELVET-03, ART-DECO-VELVET-04, ART-DECO-VELVET-05, ART-DECO-VELVET-06, ART-DECO-VELVET-07, ART-DECO-VELVET-08, ART-DECO-VELVET-09, ART-DECO-VELVET-10...11 (write a comment in order), ATOS-111, ATOS-112, ATOS-113, ATOS-114, ATOS-115, ATOS-116, ATOS-117, ATOS-118, ATOS-119, ATOS-120...126 (write a comment in order), AURORA-2480, AURORA-2481, AURORA-2482, AURORA-2483, AURORA-2484, AURORA-2485, AURORA-2486, AURORA-2487, AURORA-2488, AURORA-2489...2505 (write a comment in order), BALOO-2071, BALOO-2072, BALOO-2073, BALOO-2074, BALOO-2076, BALOO-2077, BALOO-2078, BALOO-2079, BALOO-2081, BALOO-2082...2089 (write a comment in order), BLACK-WHITE-VELVET-01, BLACK-WHITE-VELVET-02, BLACK-WHITE-VELVET-03, BLACK-WHITE-VELVET-04, BLACK-WHITE-VELVET-05, BLACK-WHITE-VELVET-06, BLACK-WHITE-VELVET-07, BLACK-WHITE-VELVET-08, BLACK-WHITE-VELVET-09, BLACK-WHITE-VELVET-09, BLOOM-02, BLOOM-03, BLOOM-04, BLOOM-05, BLOOM-06, BLOOM-07, BLOOM-08, BLOOM-09, BLOOM-10, BRAID-3001, BRAID-3002,