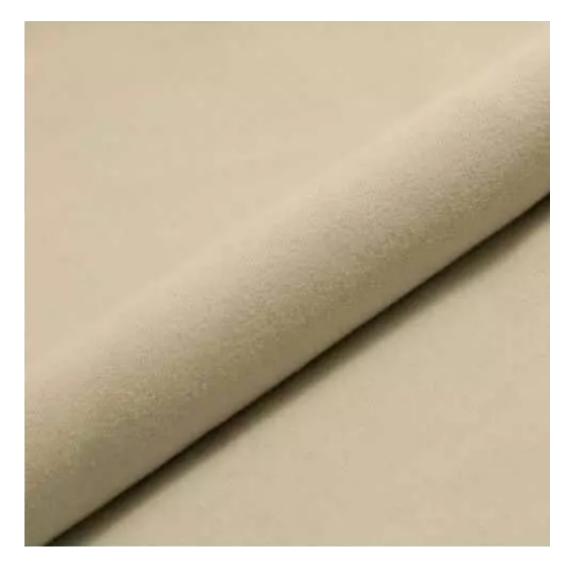

# **Product description**

Upholstered Bench Industrial Style LGM-331 HAMILTON-2811  $\mid$  Width: 40 cm - 200 cm  $\mid$  Height: 40 cm - 50 cm  $\mid$  Depth: 30 cm - 40 cm  $\mid$ 

Technical data

Product-Code:

| LGM-331                 |  |
|-------------------------|--|
| Catalogue number:       |  |
| 24653                   |  |
|                         |  |
| Condition:              |  |
| New                     |  |
|                         |  |
| Bench width:            |  |
| 40 cm - 200 cm          |  |
| Choose from parameter   |  |
|                         |  |
| Bench height:           |  |
| 40 cm - 50 cm           |  |
| Choose from parameter   |  |
|                         |  |
| Bench depth:            |  |
| 30 cm - 40 cm           |  |
| Choose from parameter   |  |
|                         |  |
| Type of fabric:         |  |
| Choose from parameter   |  |
|                         |  |
| Type of fabric (Photo): |  |
| HAMILTON-2811           |  |
|                         |  |
|                         |  |
|                         |  |
|                         |  |