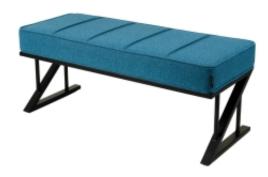

# **Upholstered Bench Industrial Style LGM-331 HAMILTON-2811**

| Number        | 24653            |
|---------------|------------------|
| Producer code | LGM-331          |
| Manufacturer  | Emra Wood Design |

# **Product description**

Upholstered Bench Industrial Style LGM-331 HAMILTON-2811  $\mid$  Width: 40 cm - 200 cm  $\mid$  Height: 40 cm - 50 cm  $\mid$  Depth: 30 cm - 40 cm  $\mid$ 

Technical data

Product-Code:

## Upholstered Bench Industrial Style LGM-331 HAMILTON-2811

- · A functional and practical bench for hallway, living room, bedroom, dressing room, bathroom, reception and office
- Some bench models have a practical shelf for shoes
- The frame and upholstery are made of the highest quality materials
- Production of the bench according to customer requirements

#### **Product features**

- Very high-quality and precise workmanship directly from the manufacturer
- The bench features an interchangeable seat to adapt the product to the future appearance of the room
- The bench does not require self-assembly and is delivered to the customer in its entirety
- Take a look at our fabric palette for more options
- We are at your disposal if you have any questions about the product
- By purchasing a product, you are buying a non-prefabricated item made according to specifications (selection of color, upholstery, materials, etc.)