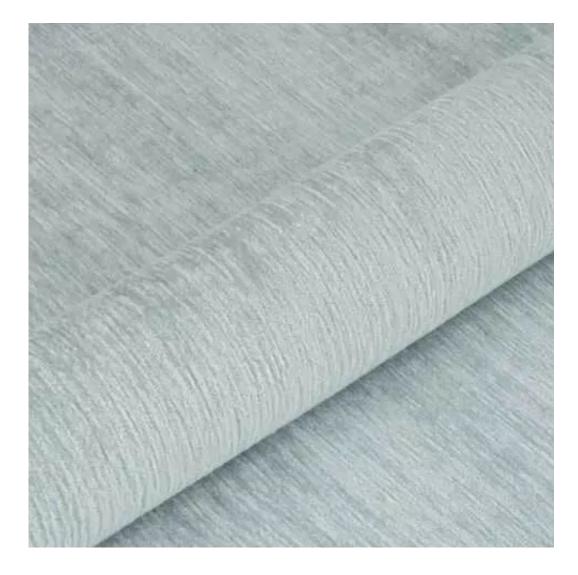

# **Product description**

Upholstered Bench Industrial Style LGM-331 HAMILTON-2802 | Width: 40 cm - 200 cm | Height: 40 cm - 50 cm | Depth: 30 cm - 40 cm |

Technical data

Product-Code:

| LGM-331                 |  |  |  |
|-------------------------|--|--|--|
| Catalogue number:       |  |  |  |
| 24652                   |  |  |  |
| Condition:              |  |  |  |
| New                     |  |  |  |
| Bench width:            |  |  |  |
| 40 cm - 200 cm          |  |  |  |
| Choose from parameter   |  |  |  |
| Bench height:           |  |  |  |
| 40 cm - 50 cm           |  |  |  |
| Choose from parameter   |  |  |  |
| Bench depth:            |  |  |  |
| 30 cm - 40 cm           |  |  |  |
| Choose from parameter   |  |  |  |
| Type of fabric:         |  |  |  |
| Choose from parameter   |  |  |  |
| Type of fabric (Photo): |  |  |  |
| HAMILTON-2802           |  |  |  |
|                         |  |  |  |
|                         |  |  |  |
|                         |  |  |  |
|                         |  |  |  |

**Height**: 40 cm , 45 cm , 50 cm **Depth**: 30 cm , 35 cm , 40 cm

Type of fabric: HAMILTON-2802 (Photo), ANDRE-1300, ANDRE-1301, ANDRE-1302, ANDRE-1303, ANDRE-1304, ANDRE-1305, ANDRE-1306, ANDRE-1307, ANDRE-1308, ANDRE-1309, ANDRE-1310, ART-DECO-VELVET-01, ART-DECO-VELVET-02, ART-DECO-VELVET-03, ART-DECO-VELVET-04, ART-DECO-VELVET-05, ART-DECO-VELVET-06, ART-DECO-VELVET-07, ART-DECO-VELVET-08, ART-DECO-VELVET-09, ART-DECO-VELVET-10...11 (write a comment in order), ATOS-111, ATOS-112, ATOS-113, ATOS-114, ATOS-115, ATOS-116, ATOS-117, ATOS-118, ATOS-119, ATOS-120...126 (write a comment in order), AURORA-2480, AURORA-2481, AURORA-2482, AURORA-2483, AURORA-2484, AURORA-2485, AURORA-2486, AURORA-2487, AURORA-2488, AURORA-2489...2505 (write a comment in order), BALOO-2071, BALOO-2072, BALOO-2073, BALOO-2074, BALOO-2076, BALOO-2077, BALOO-2078, BALOO-2079, BALOO-2081, BALOO-2082...2089 (write a comment in order), BLACK-WHITE-VELVET-01, BLACK-WHITE-VELVET-02, BLACK-WHITE-VELVET-03, BLACK-WHITE-VELVET-04, BLACK-WHITE-VELVET-05, BLACK-WHITE-VELVET-06, BLACK-WHITE-VELVET-07, BLACK-WHITE-VELVET-08, BLACK-WHITE-VELVET-09, BLACK-WHITE-VELVET-09, BLOOM-02, BLOOM-03, BLOOM-04, BLOOM-05, BLOOM-06, BLOOM-07, BLOOM-08, BLOOM-09, BLOOM-10, BRAID-3001, BRAID-3002,