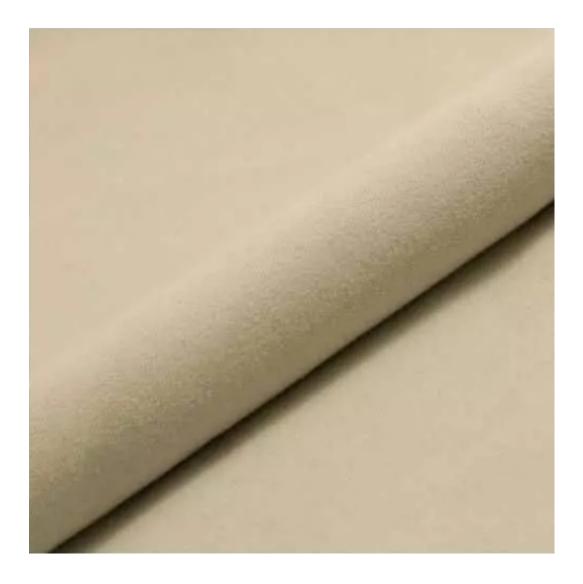

# **Product description**

Upholstered Bench Industrial Style LGM-331 HAMILTON-2802 | Width: 40 cm - 200 cm | Height: 40 cm - 50 cm | Depth: 30 cm - 40 cm |

Technical data

Product-Code:

| LGM-331                 |  |  |  |
|-------------------------|--|--|--|
| Catalogue number:       |  |  |  |
| 24652                   |  |  |  |
| Condition:              |  |  |  |
| New                     |  |  |  |
| Bench width:            |  |  |  |
| 40 cm - 200 cm          |  |  |  |
| Choose from parameter   |  |  |  |
| Bench height:           |  |  |  |
| 40 cm - 50 cm           |  |  |  |
| Choose from parameter   |  |  |  |
| Bench depth:            |  |  |  |
| 30 cm - 40 cm           |  |  |  |
| Choose from parameter   |  |  |  |
| Type of fabric:         |  |  |  |
| Choose from parameter   |  |  |  |
| Type of fabric (Photo): |  |  |  |
| HAMILTON-2802           |  |  |  |
|                         |  |  |  |
|                         |  |  |  |
|                         |  |  |  |
|                         |  |  |  |

FLORENCE-ECO-LEATHER

FLOWER-VELVET

FUSHION-ECO-LEATHER

**GEODY** 

**HAMILTON** 

**HEXAGON-VELVET** 

HOLD-ME

**HUSK-VELVET** 

**Height**: 40 cm , 45 cm , 50 cm **Depth**: 30 cm , 35 cm , 40 cm

Type of fabric: HAMILTON-2802 (Photo), ANDRE-1300, ANDRE-1301, ANDRE-1302, ANDRE-1303, ANDRE-1304, ANDRE-1305, ANDRE-1306, ANDRE-1307, ANDRE-1308, ANDRE-1309, ANDRE-1310, ART-DECO-VELVET-01, ART-DECO-VELVET-02, ART-DECO-VELVET-03, ART-DECO-VELVET-04, ART-DECO-VELVET-05, ART-DECO-VELVET-06, ART-DECO-VELVET-07, ART-DECO-VELVET-08, ART-DECO-VELVET-09, ART-DECO-VELVET-10...11 (write a comment in order), ATOS-111, ATOS-112, ATOS-113, ATOS-114, ATOS-115, ATOS-116, ATOS-117, ATOS-118, ATOS-119, ATOS-120...126 (write a comment in order), AURORA-2480, AURORA-2481, AURORA-2482, AURORA-2483, AURORA-2484, AURORA-2485, AURORA-2486, AURORA-2487, AURORA-2488, AURORA-2489...2505 (write a comment in order), BALOO-2071, BALOO-2072, BALOO-2073, BALOO-2074, BALOO-2076, BALOO-2077, BALOO-2078, BALOO-2079, BALOO-2081, BALOO-2082...2089 (write a comment in order), BLACK-WHITE-VELVET-01, BLACK-WHITE-VELVET-02, BLACK-WHITE-VELVET-03, BLACK-WHITE-VELVET-04, BLACK-WHITE-VELVET-05, BLACK-WHITE-VELVET-06, BLACK-WHITE-VELVET-07, BLACK-WHITE-VELVET-08, BLACK-WHITE-VELVET-09, BLACK-WHITE-VELVET-09, BLOOM-02, BLOOM-03, BLOOM-04, BLOOM-05, BLOOM-06, BLOOM-07, BLOOM-08, BLOOM-09, BLOOM-10, BRAID-3001, BRAID-3002,