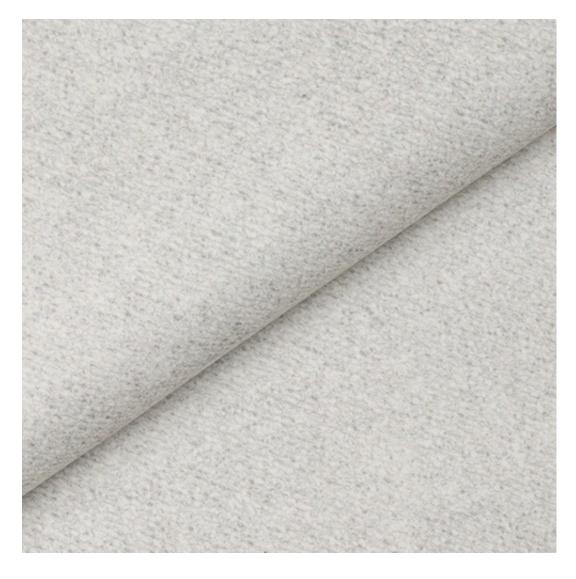

# **Product description**

Upholstered Bench Industrial Style LGM-331 HAMILTON-2802 | Width: 40 cm - 200 cm | Height: 40 cm - 50 cm | Depth: 30 cm - 40 cm |

Technical data

Product-Code:

| LGM-331                 |  |  |  |
|-------------------------|--|--|--|
| Catalogue number:       |  |  |  |
| 24652                   |  |  |  |
| Condition:              |  |  |  |
| New                     |  |  |  |
| Bench width:            |  |  |  |
| 40 cm - 200 cm          |  |  |  |
| Choose from parameter   |  |  |  |
| Bench height:           |  |  |  |
| 40 cm - 50 cm           |  |  |  |
| Choose from parameter   |  |  |  |
| Bench depth:            |  |  |  |
| 30 cm - 40 cm           |  |  |  |
| Choose from parameter   |  |  |  |
| Type of fabric:         |  |  |  |
| Choose from parameter   |  |  |  |
| Type of fabric (Photo): |  |  |  |
| HAMILTON-2802           |  |  |  |
|                         |  |  |  |
|                         |  |  |  |
|                         |  |  |  |
|                         |  |  |  |

**Height**: 40 cm , 45 cm , 50 cm **Depth**: 30 cm , 35 cm , 40 cm

Type of fabric: HAMILTON-2802 (Photo), ANDRE-1300, ANDRE-1301, ANDRE-1302, ANDRE-1303, ANDRE-1304, ANDRE-1305, ANDRE-1306, ANDRE-1307, ANDRE-1308, ANDRE-1309, ANDRE-1310, ART-DECO-VELVET-01, ART-DECO-VELVET-02, ART-DECO-VELVET-03, ART-DECO-VELVET-04, ART-DECO-VELVET-05, ART-DECO-VELVET-06, ART-DECO-VELVET-07, ART-DECO-VELVET-08, ART-DECO-VELVET-09, ART-DECO-VELVET-10...11 (write a comment in order), ATOS-111, ATOS-112, ATOS-113, ATOS-114, ATOS-115, ATOS-116, ATOS-117, ATOS-118, ATOS-119, ATOS-120...126 (write a comment in order), AURORA-2480, AURORA-2481, AURORA-2482, AURORA-2483, AURORA-2484, AURORA-2485, AURORA-2486, AURORA-2487, AURORA-2488, AURORA-2489...2505 (write a comment in order), BALOO-2071, BALOO-2072, BALOO-2073, BALOO-2074, BALOO-2076, BALOO-2077, BALOO-2078, BALOO-2079, BALOO-2081, BALOO-2082...2089 (write a comment in order), BLACK-WHITE-VELVET-01, BLACK-WHITE-VELVET-02, BLACK-WHITE-VELVET-03, BLACK-WHITE-VELVET-04, BLACK-WHITE-VELVET-05, BLACK-WHITE-VELVET-06, BLACK-WHITE-VELVET-07, BLACK-WHITE-VELVET-08, BLACK-WHITE-VELVET-09, BLACK-WHITE-VELVET-09, BLOOM-02, BLOOM-03, BLOOM-04, BLOOM-05, BLOOM-06, BLOOM-07, BLOOM-08, BLOOM-09, BLOOM-10, BRAID-3001, BRAID-3002,