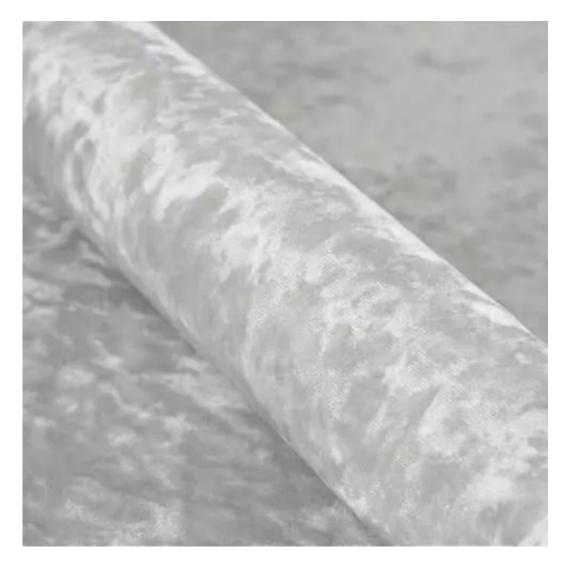

# **Product description**

Upholstered Bench Industrial Style LGM-331 HAMILTON-2802 | Width: 40 cm - 200 cm | Height: 40 cm - 50 cm | Depth: 30 cm - 40 cm |

Technical data

Product-Code:

| LGM-331                 |  |  |  |
|-------------------------|--|--|--|
| Catalogue number:       |  |  |  |
| 24652                   |  |  |  |
| Condition:              |  |  |  |
| New                     |  |  |  |
| Bench width:            |  |  |  |
| 40 cm - 200 cm          |  |  |  |
| Choose from parameter   |  |  |  |
| Bench height:           |  |  |  |
| 40 cm - 50 cm           |  |  |  |
| Choose from parameter   |  |  |  |
| Bench depth:            |  |  |  |
| 30 cm - 40 cm           |  |  |  |
| Choose from parameter   |  |  |  |
| Type of fabric:         |  |  |  |
| Choose from parameter   |  |  |  |
| Type of fabric (Photo): |  |  |  |
| HAMILTON-2802           |  |  |  |
|                         |  |  |  |
|                         |  |  |  |
|                         |  |  |  |
|                         |  |  |  |

**Height**: 40 cm , 45 cm , 50 cm **Depth**: 30 cm , 35 cm , 40 cm

Type of fabric: HAMILTON-2802 (Photo), ANDRE-1300, ANDRE-1301, ANDRE-1302, ANDRE-1303, ANDRE-1304, ANDRE-1305, ANDRE-1306, ANDRE-1307, ANDRE-1308, ANDRE-1309, ANDRE-1310, ART-DECO-VELVET-01, ART-DECO-VELVET-02, ART-DECO-VELVET-03, ART-DECO-VELVET-04, ART-DECO-VELVET-05, ART-DECO-VELVET-06, ART-DECO-VELVET-07, ART-DECO-VELVET-08, ART-DECO-VELVET-09, ART-DECO-VELVET-10...11 (write a comment in order), ATOS-111, ATOS-112, ATOS-113, ATOS-114, ATOS-115, ATOS-116, ATOS-117, ATOS-118, ATOS-119, ATOS-120...126 (write a comment in order), AURORA-2480, AURORA-2481, AURORA-2482, AURORA-2483, AURORA-2484, AURORA-2485, AURORA-2486, AURORA-2487, AURORA-2488, AURORA-2489...2505 (write a comment in order), BALOO-2071, BALOO-2072, BALOO-2073, BALOO-2074, BALOO-2076, BALOO-2077, BALOO-2078, BALOO-2079, BALOO-2081, BALOO-2082...2089 (write a comment in order), BLACK-WHITE-VELVET-01, BLACK-WHITE-VELVET-02, BLACK-WHITE-VELVET-03, BLACK-WHITE-VELVET-04, BLACK-WHITE-VELVET-05, BLACK-WHITE-VELVET-06, BLACK-WHITE-VELVET-07, BLACK-WHITE-VELVET-08, BLACK-WHITE-VELVET-09, BLACK-WHITE-VELVET-09, BLOOM-02, BLOOM-03, BLOOM-04, BLOOM-05, BLOOM-06, BLOOM-07, BLOOM-08, BLOOM-09, BLOOM-10, BRAID-3001, BRAID-3002,