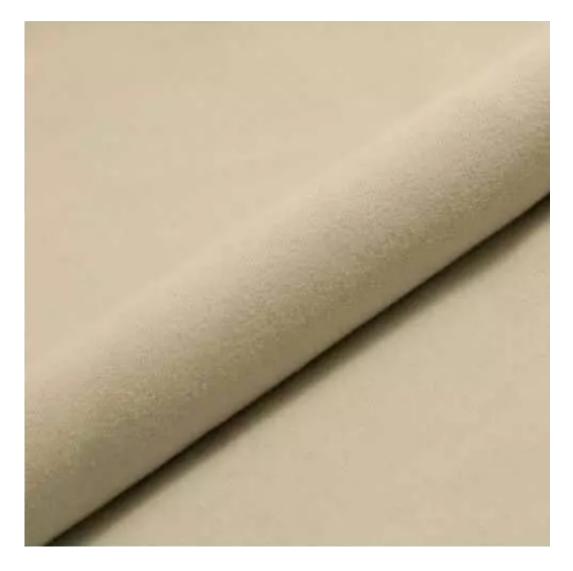

# **Product description**

Upholstered Bench Industrial Style LGM-331 HAMILTON-2802 | Width: 40 cm - 200 cm | Height: 40 cm - 50 cm | Depth: 30 cm - 40 cm |

Technical data

Product-Code:

| LGM-331                 |  |  |  |
|-------------------------|--|--|--|
| Catalogue number:       |  |  |  |
| 24652                   |  |  |  |
| Condition:              |  |  |  |
| New                     |  |  |  |
| Bench width:            |  |  |  |
| 40 cm - 200 cm          |  |  |  |
| Choose from parameter   |  |  |  |
| Bench height:           |  |  |  |
| 40 cm - 50 cm           |  |  |  |
| Choose from parameter   |  |  |  |
| Bench depth:            |  |  |  |
| 30 cm - 40 cm           |  |  |  |
| Choose from parameter   |  |  |  |
| Type of fabric:         |  |  |  |
| Choose from parameter   |  |  |  |
| Type of fabric (Photo): |  |  |  |
| HAMILTON-2802           |  |  |  |
|                         |  |  |  |
|                         |  |  |  |
|                         |  |  |  |
|                         |  |  |  |

**Height**: 40 cm , 45 cm , 50 cm **Depth**: 30 cm , 35 cm , 40 cm

Type of fabric: HAMILTON-2802 (Photo), ANDRE-1300, ANDRE-1301, ANDRE-1302, ANDRE-1303, ANDRE-1304, ANDRE-1305, ANDRE-1306, ANDRE-1307, ANDRE-1308, ANDRE-1309, ANDRE-1310, ART-DECO-VELVET-01, ART-DECO-VELVET-02, ART-DECO-VELVET-03, ART-DECO-VELVET-04, ART-DECO-VELVET-05, ART-DECO-VELVET-06, ART-DECO-VELVET-07, ART-DECO-VELVET-08, ART-DECO-VELVET-09, ART-DECO-VELVET-10...11 (write a comment in order), ATOS-111, ATOS-112, ATOS-113, ATOS-114, ATOS-115, ATOS-116, ATOS-117, ATOS-118, ATOS-119, ATOS-120...126 (write a comment in order), AURORA-2480, AURORA-2481, AURORA-2482, AURORA-2483, AURORA-2484, AURORA-2485, AURORA-2486, AURORA-2487, AURORA-2488, AURORA-2489...2505 (write a comment in order), BALOO-2071, BALOO-2072, BALOO-2073, BALOO-2074, BALOO-2076, BALOO-2077, BALOO-2078, BALOO-2079, BALOO-2081, BALOO-2082...2089 (write a comment in order), BLACK-WHITE-VELVET-01, BLACK-WHITE-VELVET-02, BLACK-WHITE-VELVET-03, BLACK-WHITE-VELVET-04, BLACK-WHITE-VELVET-05, BLACK-WHITE-VELVET-06, BLACK-WHITE-VELVET-07, BLACK-WHITE-VELVET-08, BLACK-WHITE-VELVET-09, BLACK-WHITE-VELVET-09, BLOOM-02, BLOOM-03, BLOOM-04, BLOOM-05, BLOOM-06, BLOOM-07, BLOOM-08, BLOOM-09, BLOOM-10, BRAID-3001, BRAID-3002,