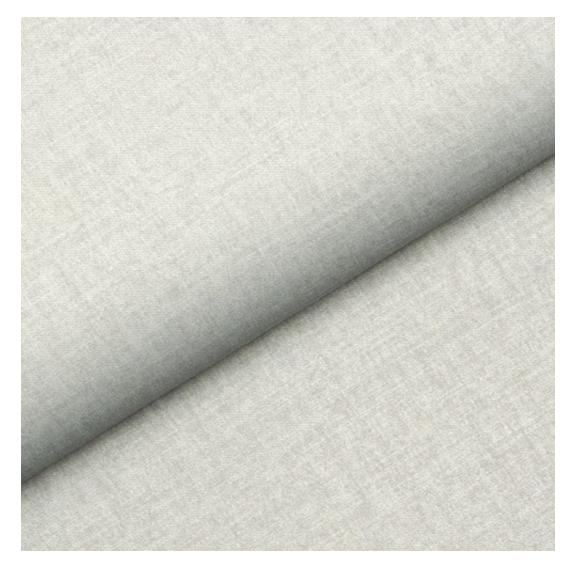

# **Product description**

Upholstered Bench Industrial Style LGM-331 HAMILTON-2802 | Width: 40 cm - 200 cm | Height: 40 cm - 50 cm | Depth: 30 cm - 40 cm |

Technical data

Product-Code:

| LGM-331                 |  |  |  |
|-------------------------|--|--|--|
| Catalogue number:       |  |  |  |
| 24652                   |  |  |  |
| Condition:              |  |  |  |
| New                     |  |  |  |
| Bench width:            |  |  |  |
| 40 cm - 200 cm          |  |  |  |
| Choose from parameter   |  |  |  |
| Bench height:           |  |  |  |
| 40 cm - 50 cm           |  |  |  |
| Choose from parameter   |  |  |  |
| Bench depth:            |  |  |  |
| 30 cm - 40 cm           |  |  |  |
| Choose from parameter   |  |  |  |
| Type of fabric:         |  |  |  |
| Choose from parameter   |  |  |  |
| Type of fabric (Photo): |  |  |  |
| HAMILTON-2802           |  |  |  |
|                         |  |  |  |
|                         |  |  |  |
|                         |  |  |  |
|                         |  |  |  |

**Height**: 40 cm , 45 cm , 50 cm **Depth**: 30 cm , 35 cm , 40 cm

Type of fabric: HAMILTON-2802 (Photo), ANDRE-1300, ANDRE-1301, ANDRE-1302, ANDRE-1303, ANDRE-1304, ANDRE-1305, ANDRE-1306, ANDRE-1307, ANDRE-1308, ANDRE-1309, ANDRE-1310, ART-DECO-VELVET-01, ART-DECO-VELVET-02, ART-DECO-VELVET-03, ART-DECO-VELVET-04, ART-DECO-VELVET-05, ART-DECO-VELVET-06, ART-DECO-VELVET-07, ART-DECO-VELVET-08, ART-DECO-VELVET-09, ART-DECO-VELVET-10...11 (write a comment in order), ATOS-111, ATOS-112, ATOS-113, ATOS-114, ATOS-115, ATOS-116, ATOS-117, ATOS-118, ATOS-119, ATOS-120...126 (write a comment in order), AURORA-2480, AURORA-2481, AURORA-2482, AURORA-2483, AURORA-2484, AURORA-2485, AURORA-2486, AURORA-2487, AURORA-2488, AURORA-2489...2505 (write a comment in order), BALOO-2071, BALOO-2072, BALOO-2073, BALOO-2074, BALOO-2076, BALOO-2077, BALOO-2078, BALOO-2079, BALOO-2081, BALOO-2082...2089 (write a comment in order), BLACK-WHITE-VELVET-01, BLACK-WHITE-VELVET-02, BLACK-WHITE-VELVET-03, BLACK-WHITE-VELVET-04, BLACK-WHITE-VELVET-05, BLACK-WHITE-VELVET-06, BLACK-WHITE-VELVET-07, BLACK-WHITE-VELVET-08, BLACK-WHITE-VELVET-09, BLACK-WHITE-VELVET-09, BLOOM-02, BLOOM-03, BLOOM-04, BLOOM-05, BLOOM-06, BLOOM-07, BLOOM-08, BLOOM-09, BLOOM-10, BRAID-3001, BRAID-3002,