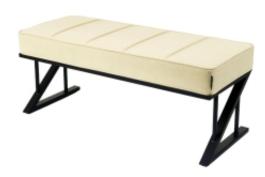

# **Upholstered Bench Industrial Style LGM-331 HAMILTON-2802**

| Number        | 24652            |
|---------------|------------------|
| Producer code | LGM-331          |
| Manufacturer  | Emra Wood Design |

# **Product description**

Upholstered Bench Industrial Style LGM-331 HAMILTON-2802 | Width: 40 cm - 200 cm | Height: 40 cm - 50 cm | Depth: 30 cm - 40 cm |

Technical data

Product-Code:

| LGM-331                 |  |  |  |
|-------------------------|--|--|--|
| Catalogue number:       |  |  |  |
| 24652                   |  |  |  |
| Condition:              |  |  |  |
| New                     |  |  |  |
| Bench width:            |  |  |  |
| 40 cm - 200 cm          |  |  |  |
| Choose from parameter   |  |  |  |
| Bench height:           |  |  |  |
| 40 cm - 50 cm           |  |  |  |
| Choose from parameter   |  |  |  |
| Bench depth:            |  |  |  |
| 30 cm - 40 cm           |  |  |  |
| Choose from parameter   |  |  |  |
| Type of fabric:         |  |  |  |
| Choose from parameter   |  |  |  |
| Type of fabric (Photo): |  |  |  |
| HAMILTON-2802           |  |  |  |
|                         |  |  |  |
|                         |  |  |  |
|                         |  |  |  |
|                         |  |  |  |

### Upholstered Bench Industrial Style LGM-331 HAMILTON-2802

- · A functional and practical bench for hallway, living room, bedroom, dressing room, bathroom, reception and office
- Some bench models have a practical shelf for shoes
- The frame and upholstery are made of the highest quality materials
- Production of the bench according to customer requirements

#### **Product features**

- $\bullet\,$  Very high-quality and precise workmanship directly from the manufacturer
- The bench features an interchangeable seat to adapt the product to the future appearance of the room
- The bench does not require self-assembly and is delivered to the customer in its entirety
- Take a look at our fabric palette for more options
- We are at your disposal if you have any questions about the product
- By purchasing a product, you are buying a non-prefabricated item made according to specifications (selection of color, upholstery, materials, etc.)