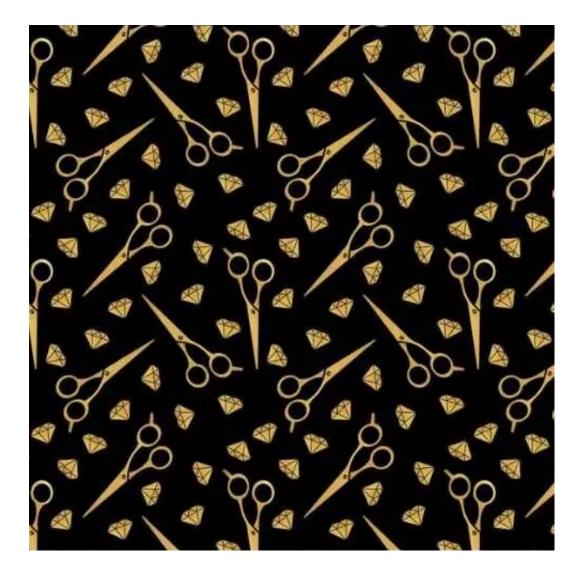

# **Product description**

Upholstered Bench Industrial Style LGM-331 HAMILTON-2802 | Width: 40 cm - 200 cm | Height: 40 cm - 50 cm | Depth: 30 cm - 40 cm |

Technical data

Product-Code:

| LGM-331                 |  |  |  |
|-------------------------|--|--|--|
| Catalogue number:       |  |  |  |
| 24652                   |  |  |  |
| Condition:              |  |  |  |
| New                     |  |  |  |
| Bench width:            |  |  |  |
| 40 cm - 200 cm          |  |  |  |
| Choose from parameter   |  |  |  |
| Bench height:           |  |  |  |
| 40 cm - 50 cm           |  |  |  |
| Choose from parameter   |  |  |  |
| Bench depth:            |  |  |  |
| 30 cm - 40 cm           |  |  |  |
| Choose from parameter   |  |  |  |
| Type of fabric:         |  |  |  |
| Choose from parameter   |  |  |  |
| Type of fabric (Photo): |  |  |  |
| HAMILTON-2802           |  |  |  |
|                         |  |  |  |
|                         |  |  |  |
|                         |  |  |  |
|                         |  |  |  |

**Height**: 40 cm , 45 cm , 50 cm **Depth**: 30 cm , 35 cm , 40 cm

Type of fabric: HAMILTON-2802 (Photo), ANDRE-1300, ANDRE-1301, ANDRE-1302, ANDRE-1303, ANDRE-1304, ANDRE-1305, ANDRE-1306, ANDRE-1307, ANDRE-1308, ANDRE-1309, ANDRE-1310, ART-DECO-VELVET-01, ART-DECO-VELVET-02, ART-DECO-VELVET-03, ART-DECO-VELVET-04, ART-DECO-VELVET-05, ART-DECO-VELVET-06, ART-DECO-VELVET-07, ART-DECO-VELVET-08, ART-DECO-VELVET-09, ART-DECO-VELVET-10...11 (write a comment in order), ATOS-111, ATOS-112, ATOS-113, ATOS-114, ATOS-115, ATOS-116, ATOS-117, ATOS-118, ATOS-119, ATOS-120...126 (write a comment in order), AURORA-2480, AURORA-2481, AURORA-2482, AURORA-2483, AURORA-2484, AURORA-2485, AURORA-2486, AURORA-2487, AURORA-2488, AURORA-2489...2505 (write a comment in order), BALOO-2071, BALOO-2072, BALOO-2073, BALOO-2074, BALOO-2076, BALOO-2077, BALOO-2078, BALOO-2079, BALOO-2081, BALOO-2082...2089 (write a comment in order), BLACK-WHITE-VELVET-01, BLACK-WHITE-VELVET-02, BLACK-WHITE-VELVET-03, BLACK-WHITE-VELVET-04, BLACK-WHITE-VELVET-05, BLACK-WHITE-VELVET-06, BLACK-WHITE-VELVET-07, BLACK-WHITE-VELVET-08, BLACK-WHITE-VELVET-09, BLACK-WHITE-VELVET-09, BLOOM-02, BLOOM-03, BLOOM-04, BLOOM-05, BLOOM-06, BLOOM-07, BLOOM-08, BLOOM-09, BLOOM-10, BRAID-3001, BRAID-3002,