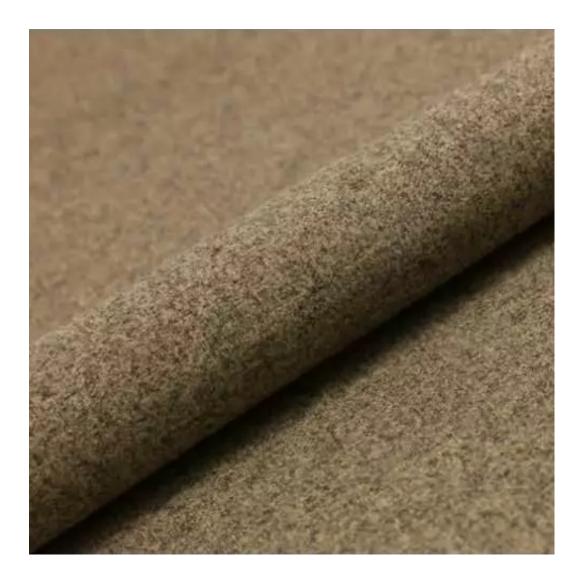

# **Product description**

Upholstered Bench Industrial Style LGM-330 HAMILTON-2808 | Width: 40 cm - 200 cm | Height: 40 cm - 50 cm | Depth: 30 cm - 40 cm |

Technical data

Product-Code:

| LGM-330                 |  |
|-------------------------|--|
| Catalogue number:       |  |
| 24651                   |  |
| Condition:              |  |
| New                     |  |
| Bench width:            |  |
| 40 cm - 200 cm          |  |
| Choose from parameter   |  |
| Bench height:           |  |
| 40 cm - 50 cm           |  |
| Choose from parameter   |  |
| Bench depth:            |  |
| 30 cm - 40 cm           |  |
| Choose from parameter   |  |
| Type of fabric:         |  |
| Choose from parameter   |  |
| Type of fabric (Photo): |  |
| HAMILTON-2808           |  |
|                         |  |
|                         |  |
|                         |  |
|                         |  |

**Height**: 40 cm , 45 cm , 50 cm **Depth**: 30 cm , 35 cm , 40 cm

Type of fabric: HAMILTON-2808 (Photo), ANDRE-1300, ANDRE-1301, ANDRE-1302, ANDRE-1303, ANDRE-1304, ANDRE-1305, ANDRE-1306, ANDRE-1307, ANDRE-1308, ANDRE-1309, ANDRE-1310, ART-DECO-VELVET-01, ART-DECO-VELVET-02, ART-DECO-VELVET-03, ART-DECO-VELVET-04, ART-DECO-VELVET-05, ART-DECO-VELVET-06, ART-DECO-VELVET-07, ART-DECO-VELVET-08, ART-DECO-VELVET-09, ART-DECO-VELVET-10...11 (write a comment in order), ATOS-111, ATOS-112, ATOS-113, ATOS-114, ATOS-115, ATOS-116, ATOS-117, ATOS-118, ATOS-119, ATOS-120...126 (write a comment in order), AURORA-2480, AURORA-2481, AURORA-2482, AURORA-2483, AURORA-2484, AURORA-2485, AURORA-2486, AURORA-2487, AURORA-2488, AURORA-2489...2505 (write a comment in order), BALOO-2071, BALOO-2072, BALOO-2073, BALOO-2074, BALOO-2076, BALOO-2077, BALOO-2078, BALOO-2079, BALOO-2081, BALOO-2082...2089 (write a comment in order), BLACK-WHITE-VELVET-01, BLACK-WHITE-VELVET-02, BLACK-WHITE-VELVET-03, BLACK-WHITE-VELVET-04, BLACK-WHITE-VELVET-05, BLACK-WHITE-VELVET-06, BLACK-WHITE-VELVET-07, BLACK-WHITE-VELVET-08, BLACK-WHITE-VELVET-09, BLACK-WHITE-VELVET-09, BLOOM-02, BLOOM-03, BLOOM-04, BLOOM-05, BLOOM-06, BLOOM-07, BLOOM-08, BLOOM-09, BLOOM-10, BRAID-3001, BRAID-3002,