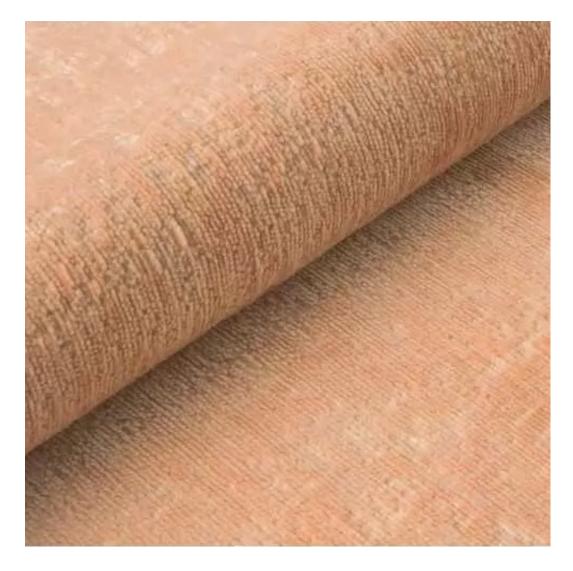

# **Product description**

Upholstered Bench Industrial Style LGM-330 HAMILTON-2808 | Width: 40 cm - 200 cm | Height: 40 cm - 50 cm | Depth: 30 cm - 40 cm |

Technical data

Product-Code:

| LGM-330                 |  |
|-------------------------|--|
| Catalogue number:       |  |
| 24651                   |  |
| Condition:              |  |
| New                     |  |
| Bench width:            |  |
| 40 cm - 200 cm          |  |
| Choose from parameter   |  |
| Bench height:           |  |
| 40 cm - 50 cm           |  |
| Choose from parameter   |  |
| Bench depth:            |  |
| 30 cm - 40 cm           |  |
| Choose from parameter   |  |
| Type of fabric:         |  |
| Choose from parameter   |  |
| Type of fabric (Photo): |  |
| HAMILTON-2808           |  |
|                         |  |
|                         |  |
|                         |  |
|                         |  |

## Upholstered Bench Industrial Style LGM-330 HAMILTON-2808

- · A functional and practical bench for hallway, living room, bedroom, dressing room, bathroom, reception and office
- Some bench models have a practical shelf for shoes
- The frame and upholstery are made of the highest quality materials
- Production of the bench according to customer requirements