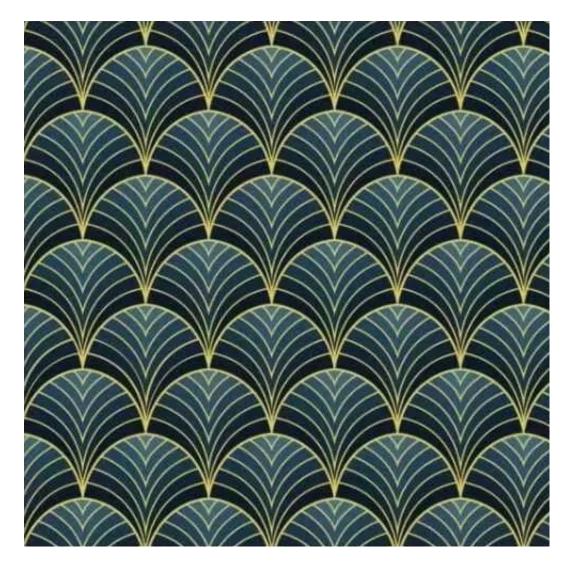

# **Product description**

Upholstered Bench Industrial Style LGM-330 HAMILTON-2808 | Width: 40 cm - 200 cm | Height: 40 cm - 50 cm | Depth: 30 cm - 40 cm |

Technical data

Product-Code:

| LGM-330                 |  |
|-------------------------|--|
| Catalogue number:       |  |
| 24651                   |  |
| Condition:              |  |
| New                     |  |
| Bench width:            |  |
| 40 cm - 200 cm          |  |
| Choose from parameter   |  |
| Bench height:           |  |
| 40 cm - 50 cm           |  |
| Choose from parameter   |  |
| Bench depth:            |  |
| 30 cm - 40 cm           |  |
| Choose from parameter   |  |
| Type of fabric:         |  |
| Choose from parameter   |  |
| Type of fabric (Photo): |  |
| HAMILTON-2808           |  |
|                         |  |
|                         |  |
|                         |  |
|                         |  |

FLORENCE-ECO-LEATHER

FLOWER-VELVET

FUSHION-ECO-LEATHER

**GEODY** 

**HAMILTON** 

**HEXAGON-VELVET** 

HOLD-ME

**HUSK-VELVET** 