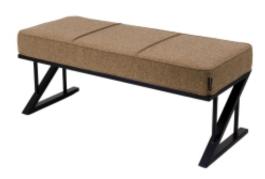

# **Upholstered Bench Industrial Style LGM-330 HAMILTON-2808**

| Number        | 24651            |
|---------------|------------------|
| Producer code | LGM-330          |
| Manufacturer  | Emra Wood Design |

# **Product description**

Upholstered Bench Industrial Style LGM-330 HAMILTON-2808 | Width: 40 cm - 200 cm | Height: 40 cm - 50 cm | Depth: 30 cm - 40 cm |

Technical data

Product-Code:

| LGM-330                 |  |
|-------------------------|--|
| Catalogue number:       |  |
| 24651                   |  |
| Condition:              |  |
| New                     |  |
| Bench width:            |  |
| 40 cm - 200 cm          |  |
| Choose from parameter   |  |
| Bench height:           |  |
| 40 cm - 50 cm           |  |
| Choose from parameter   |  |
| Bench depth:            |  |
| 30 cm - 40 cm           |  |
| Choose from parameter   |  |
| Type of fabric:         |  |
| Choose from parameter   |  |
| Type of fabric (Photo): |  |
| HAMILTON-2808           |  |
|                         |  |
|                         |  |
|                         |  |
|                         |  |

## Upholstered Bench Industrial Style LGM-330 HAMILTON-2808

- · A functional and practical bench for hallway, living room, bedroom, dressing room, bathroom, reception and office
- Some bench models have a practical shelf for shoes
- The frame and upholstery are made of the highest quality materials
- Production of the bench according to customer requirements

#### **Product features**

- Very high-quality and precise workmanship directly from the manufacturer
- The bench features an interchangeable seat to adapt the product to the future appearance of the room
- The bench does not require self-assembly and is delivered to the customer in its entirety
- Take a look at our fabric palette for more options
- We are at your disposal if you have any questions about the product
- By purchasing a product, you are buying a non-prefabricated item made according to specifications (selection of color, upholstery, materials, etc.)