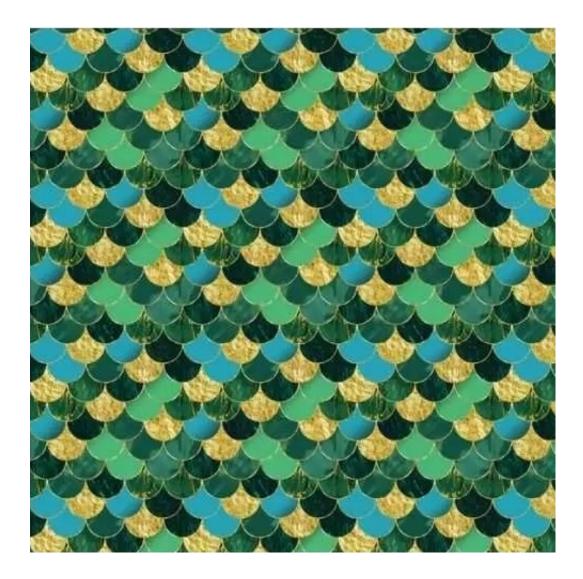

# **Product description**

Upholstered Bench Industrial Style LGM-330 HAMILTON-2808 | Width: 40 cm - 200 cm | Height: 40 cm - 50 cm | Depth: 30 cm - 40 cm |

Technical data

Product-Code:

| LGM-330                 |  |
|-------------------------|--|
| Catalogue number:       |  |
| 24651                   |  |
| Condition:              |  |
| New                     |  |
| Bench width:            |  |
| 40 cm - 200 cm          |  |
| Choose from parameter   |  |
| Bench height:           |  |
| 40 cm - 50 cm           |  |
| Choose from parameter   |  |
| Bench depth:            |  |
| 30 cm - 40 cm           |  |
| Choose from parameter   |  |
| Type of fabric:         |  |
| Choose from parameter   |  |
| Type of fabric (Photo): |  |
| HAMILTON-2808           |  |
|                         |  |
|                         |  |
|                         |  |
|                         |  |

FLORENCE-ECO-LEATHER

FLOWER-VELVET

FUSHION-ECO-LEATHER

**GEODY** 

**HAMILTON** 

**HEXAGON-VELVET** 

HOLD-ME

**HUSK-VELVET** 

**Height**: 40 cm , 45 cm , 50 cm **Depth**: 30 cm , 35 cm , 40 cm

Type of fabric: HAMILTON-2808 (Photo), ANDRE-1300, ANDRE-1301, ANDRE-1302, ANDRE-1303, ANDRE-1304, ANDRE-1305, ANDRE-1306, ANDRE-1307, ANDRE-1308, ANDRE-1309, ANDRE-1310, ART-DECO-VELVET-01, ART-DECO-VELVET-02, ART-DECO-VELVET-03, ART-DECO-VELVET-04, ART-DECO-VELVET-05, ART-DECO-VELVET-06, ART-DECO-VELVET-07, ART-DECO-VELVET-08, ART-DECO-VELVET-09, ART-DECO-VELVET-10...11 (write a comment in order), ATOS-111, ATOS-112, ATOS-113, ATOS-114, ATOS-115, ATOS-116, ATOS-117, ATOS-118, ATOS-119, ATOS-120...126 (write a comment in order), AURORA-2480, AURORA-2481, AURORA-2482, AURORA-2483, AURORA-2484, AURORA-2485, AURORA-2486, AURORA-2487, AURORA-2488, AURORA-2489...2505 (write a comment in order), BALOO-2071, BALOO-2072, BALOO-2073, BALOO-2074, BALOO-2076, BALOO-2077, BALOO-2078, BALOO-2079, BALOO-2081, BALOO-2082...2089 (write a comment in order), BLACK-WHITE-VELVET-01, BLACK-WHITE-VELVET-02, BLACK-WHITE-VELVET-03, BLACK-WHITE-VELVET-04, BLACK-WHITE-VELVET-05, BLACK-WHITE-VELVET-06, BLACK-WHITE-VELVET-07, BLACK-WHITE-VELVET-08, BLACK-WHITE-VELVET-09, BLACK-WHITE-VELVET-09, BLOOM-02, BLOOM-03, BLOOM-04, BLOOM-05, BLOOM-06, BLOOM-07, BLOOM-08, BLOOM-09, BLOOM-10, BRAID-3001, BRAID-3002,