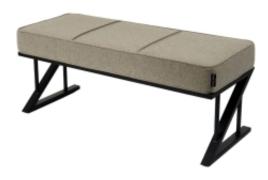

# **Upholstered Bench Industrial Style LGM-330 HAMILTON-2806**

| Number        | 24650            |
|---------------|------------------|
| Producer code | LGM-330          |
| Manufacturer  | Emra Wood Design |

# **Product description**

Upholstered Bench Industrial Style LGM-330 HAMILTON-2806  $\mid$  Width: 40 cm - 200 cm  $\mid$  Height: 40 cm - 50 cm  $\mid$  Depth: 30 cm - 40 cm  $\mid$ 

Technical data

Product-Code:

## Upholstered Bench Industrial Style LGM-330 HAMILTON-2806

- · A functional and practical bench for hallway, living room, bedroom, dressing room, bathroom, reception and office
- Some bench models have a practical shelf for shoes
- The frame and upholstery are made of the highest quality materials
- Production of the bench according to customer requirements

#### **Product features**

- Very high-quality and precise workmanship directly from the manufacturer
- The bench features an interchangeable seat to adapt the product to the future appearance of the room
- The bench does not require self-assembly and is delivered to the customer in its entirety
- Take a look at our fabric palette for more options
- We are at your disposal if you have any questions about the product
- By purchasing a product, you are buying a non-prefabricated item made according to specifications (selection of color, upholstery, materials, etc.)