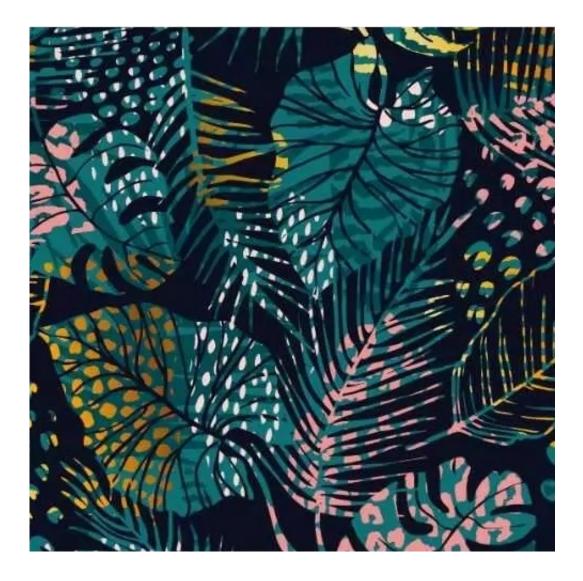

# **Product description**

Upholstered Bench Industrial Style LGM-330 HAMILTON-2806  $\mid$  Width: 40 cm - 200 cm  $\mid$  Height: 40 cm - 50 cm  $\mid$  Depth: 30 cm - 40 cm  $\mid$ 

Technical data

Product-Code:

| LGM-330                 |  |  |  |
|-------------------------|--|--|--|
| Catalogue number:       |  |  |  |
| 24650                   |  |  |  |
| Condition:              |  |  |  |
| New                     |  |  |  |
| Bench width:            |  |  |  |
| 40 cm - 200 cm          |  |  |  |
| Choose from parameter   |  |  |  |
| Bench height:           |  |  |  |
| 40 cm - 50 cm           |  |  |  |
| Choose from parameter   |  |  |  |
| Bench depth:            |  |  |  |
| 30 cm - 40 cm           |  |  |  |
| Choose from parameter   |  |  |  |
| Type of fabric:         |  |  |  |
| Choose from parameter   |  |  |  |
| Type of fabric (Photo): |  |  |  |
| HAMILTON-2806           |  |  |  |
|                         |  |  |  |
|                         |  |  |  |
|                         |  |  |  |
|                         |  |  |  |