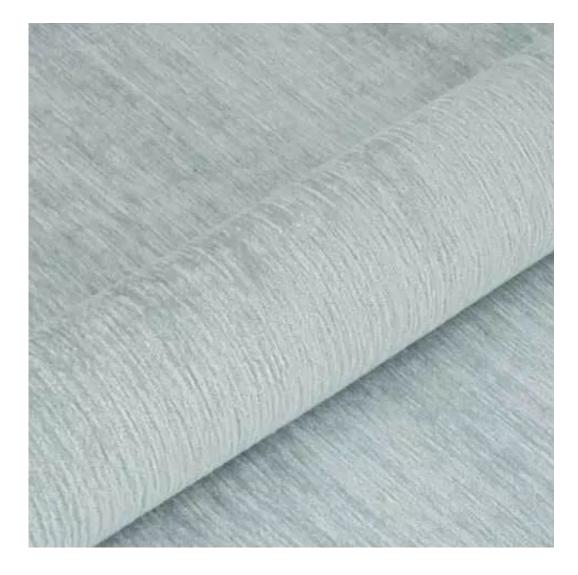

# **Product description**

Upholstered Bench Industrial Style LGM-330 HAMILTON-2806  $\mid$  Width: 40 cm - 200 cm  $\mid$  Height: 40 cm - 50 cm  $\mid$  Depth: 30 cm - 40 cm  $\mid$ 

Technical data

Product-Code:

| LGM-330                 |  |  |  |
|-------------------------|--|--|--|
| Catalogue number:       |  |  |  |
| 24650                   |  |  |  |
| Condition:              |  |  |  |
| New                     |  |  |  |
| Bench width:            |  |  |  |
| 40 cm - 200 cm          |  |  |  |
| Choose from parameter   |  |  |  |
| Bench height:           |  |  |  |
| 40 cm - 50 cm           |  |  |  |
| Choose from parameter   |  |  |  |
| Bench depth:            |  |  |  |
| 30 cm - 40 cm           |  |  |  |
| Choose from parameter   |  |  |  |
| Type of fabric:         |  |  |  |
| Choose from parameter   |  |  |  |
| Type of fabric (Photo): |  |  |  |
| HAMILTON-2806           |  |  |  |
|                         |  |  |  |
|                         |  |  |  |
|                         |  |  |  |
|                         |  |  |  |