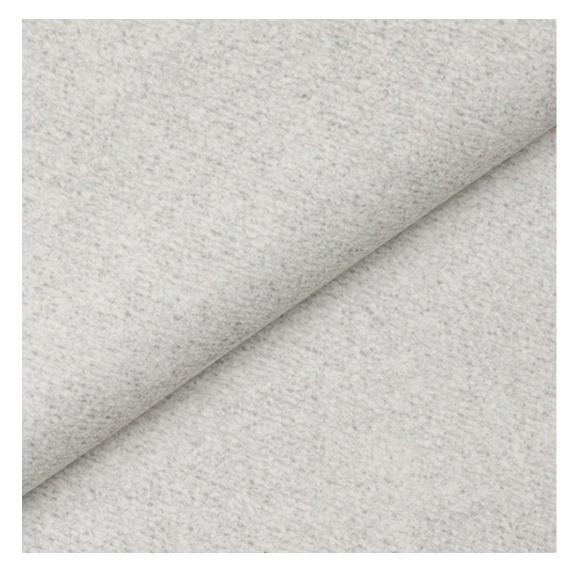

# **Product description**

Upholstered Bench Industrial Style LGM-330 HAMILTON-2806  $\mid$  Width: 40 cm - 200 cm  $\mid$  Height: 40 cm - 50 cm  $\mid$  Depth: 30 cm - 40 cm  $\mid$ 

Technical data

Product-Code:

| LGM-330                 |  |  |  |
|-------------------------|--|--|--|
| Catalogue number:       |  |  |  |
| 24650                   |  |  |  |
| Condition:              |  |  |  |
| New                     |  |  |  |
| Bench width:            |  |  |  |
| 40 cm - 200 cm          |  |  |  |
| Choose from parameter   |  |  |  |
| Bench height:           |  |  |  |
| 40 cm - 50 cm           |  |  |  |
| Choose from parameter   |  |  |  |
| Bench depth:            |  |  |  |
| 30 cm - 40 cm           |  |  |  |
| Choose from parameter   |  |  |  |
| Type of fabric:         |  |  |  |
| Choose from parameter   |  |  |  |
| Type of fabric (Photo): |  |  |  |
| HAMILTON-2806           |  |  |  |
|                         |  |  |  |
|                         |  |  |  |
|                         |  |  |  |
|                         |  |  |  |

**Height**: 40 cm , 45 cm , 50 cm **Depth**: 30 cm , 35 cm , 40 cm

Type of fabric: HAMILTON-2806 (Photo), ANDRE-1300, ANDRE-1301, ANDRE-1302, ANDRE-1303, ANDRE-1304, ANDRE-1305, ANDRE-1306, ANDRE-1307, ANDRE-1308, ANDRE-1309, ANDRE-1310, ART-DECO-VELVET-01, ART-DECO-VELVET-02, ART-DECO-VELVET-03, ART-DECO-VELVET-04, ART-DECO-VELVET-05, ART-DECO-VELVET-06, ART-DECO-VELVET-07, ART-DECO-VELVET-08, ART-DECO-VELVET-09, ART-DECO-VELVET-10...11 (write a comment in order), ATOS-111, ATOS-112, ATOS-113, ATOS-114, ATOS-115, ATOS-116, ATOS-117, ATOS-118, ATOS-119, ATOS-120...126 (write a comment in order), AURORA-2480, AURORA-2481, AURORA-2482, AURORA-2483, AURORA-2484, AURORA-2485, AURORA-2486, AURORA-2487, AURORA-2488, AURORA-2489...2505 (write a comment in order), BALOO-2071, BALOO-2072, BALOO-2073, BALOO-2074, BALOO-2076, BALOO-2077, BALOO-2078, BALOO-2079, BALOO-2081, BALOO-2082...2089 (write a comment in order), BLACK-WHITE-VELVET-01, BLACK-WHITE-VELVET-02, BLACK-WHITE-VELVET-03, BLACK-WHITE-VELVET-04, BLACK-WHITE-VELVET-05, BLACK-WHITE-VELVET-06, BLACK-WHITE-VELVET-07, BLACK-WHITE-VELVET-08, BLACK-WHITE-VELVET-09, BLACK-WHITE-VELVET-09, BLOOM-02, BLOOM-03, BLOOM-04, BLOOM-05, BLOOM-06, BLOOM-07, BLOOM-08, BLOOM-09, BLOOM-10, BRAID-3001, BRAID-3002,