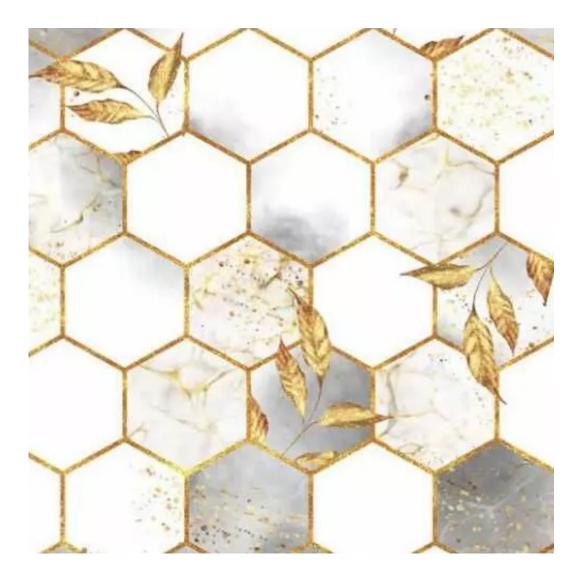

| LGM-330                 |  |  |  |
|-------------------------|--|--|--|
| Catalogue number:       |  |  |  |
| 24650                   |  |  |  |
| Condition:              |  |  |  |
| New                     |  |  |  |
| Bench width:            |  |  |  |
| 40 cm - 200 cm          |  |  |  |
| Choose from parameter   |  |  |  |
| Bench height:           |  |  |  |
| 40 cm - 50 cm           |  |  |  |
| Choose from parameter   |  |  |  |
| Bench depth:            |  |  |  |
| 30 cm - 40 cm           |  |  |  |
| Choose from parameter   |  |  |  |
| Type of fabric:         |  |  |  |
| Choose from parameter   |  |  |  |
| Type of fabric (Photo): |  |  |  |
| HAMILTON-2806           |  |  |  |
|                         |  |  |  |
|                         |  |  |  |
|                         |  |  |  |
|                         |  |  |  |

**Height**: 40 cm , 45 cm , 50 cm **Depth**: 30 cm , 35 cm , 40 cm

Type of fabric: HAMILTON-2806 (Photo), ANDRE-1300, ANDRE-1301, ANDRE-1302, ANDRE-1303, ANDRE-1304, ANDRE-1305, ANDRE-1306, ANDRE-1307, ANDRE-1308, ANDRE-1309, ANDRE-1310, ART-DECO-VELVET-01, ART-DECO-VELVET-02, ART-DECO-VELVET-03, ART-DECO-VELVET-04, ART-DECO-VELVET-05, ART-DECO-VELVET-06, ART-DECO-VELVET-07, ART-DECO-VELVET-08, ART-DECO-VELVET-09, ART-DECO-VELVET-10...11 (write a comment in order), ATOS-111, ATOS-112, ATOS-113, ATOS-114, ATOS-115, ATOS-116, ATOS-117, ATOS-118, ATOS-119, ATOS-120...126 (write a comment in order), AURORA-2480, AURORA-2481, AURORA-2482, AURORA-2483, AURORA-2484, AURORA-2485, AURORA-2486, AURORA-2487, AURORA-2488, AURORA-2489...2505 (write a comment in order), BALOO-2071, BALOO-2072, BALOO-2073, BALOO-2074, BALOO-2076, BALOO-2077, BALOO-2078, BALOO-2079, BALOO-2081, BALOO-2082...2089 (write a comment in order), BLACK-WHITE-VELVET-01, BLACK-WHITE-VELVET-02, BLACK-WHITE-VELVET-03, BLACK-WHITE-VELVET-04, BLACK-WHITE-VELVET-05, BLACK-WHITE-VELVET-06, BLACK-WHITE-VELVET-07, BLACK-WHITE-VELVET-08, BLACK-WHITE-VELVET-09, BLACK-WHITE-VELVET-09, BLOOM-02, BLOOM-03, BLOOM-04, BLOOM-05, BLOOM-06, BLOOM-07, BLOOM-08, BLOOM-09, BLOOM-10, BRAID-3001, BRAID-3002,