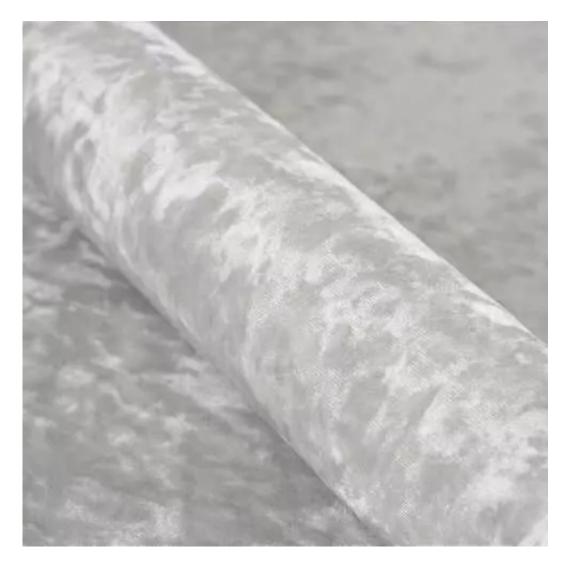

# **Product description**

Upholstered Bench Industrial Style LGM-330 HAMILTON-2806  $\mid$  Width: 40 cm - 200 cm  $\mid$  Height: 40 cm - 50 cm  $\mid$  Depth: 30 cm - 40 cm  $\mid$ 

Technical data

Product-Code:

| LGM-330                 |  |  |  |
|-------------------------|--|--|--|
| Catalogue number:       |  |  |  |
| 24650                   |  |  |  |
| Condition:              |  |  |  |
| New                     |  |  |  |
| Bench width:            |  |  |  |
| 40 cm - 200 cm          |  |  |  |
| Choose from parameter   |  |  |  |
| Bench height:           |  |  |  |
| 40 cm - 50 cm           |  |  |  |
| Choose from parameter   |  |  |  |
| Bench depth:            |  |  |  |
| 30 cm - 40 cm           |  |  |  |
| Choose from parameter   |  |  |  |
| Type of fabric:         |  |  |  |
| Choose from parameter   |  |  |  |
| Type of fabric (Photo): |  |  |  |
| HAMILTON-2806           |  |  |  |
|                         |  |  |  |
|                         |  |  |  |
|                         |  |  |  |
|                         |  |  |  |

**Height**: 40 cm , 45 cm , 50 cm **Depth**: 30 cm , 35 cm , 40 cm

Type of fabric: HAMILTON-2806 (Photo), ANDRE-1300, ANDRE-1301, ANDRE-1302, ANDRE-1303, ANDRE-1304, ANDRE-1305, ANDRE-1306, ANDRE-1307, ANDRE-1308, ANDRE-1309, ANDRE-1310, ART-DECO-VELVET-01, ART-DECO-VELVET-02, ART-DECO-VELVET-03, ART-DECO-VELVET-04, ART-DECO-VELVET-05, ART-DECO-VELVET-06, ART-DECO-VELVET-07, ART-DECO-VELVET-08, ART-DECO-VELVET-09, ART-DECO-VELVET-10...11 (write a comment in order), ATOS-111, ATOS-112, ATOS-113, ATOS-114, ATOS-115, ATOS-116, ATOS-117, ATOS-118, ATOS-119, ATOS-120...126 (write a comment in order), AURORA-2480, AURORA-2481, AURORA-2482, AURORA-2483, AURORA-2484, AURORA-2485, AURORA-2486, AURORA-2487, AURORA-2488, AURORA-2489...2505 (write a comment in order), BALOO-2071, BALOO-2072, BALOO-2073, BALOO-2074, BALOO-2076, BALOO-2077, BALOO-2078, BALOO-2079, BALOO-2081, BALOO-2082...2089 (write a comment in order), BLACK-WHITE-VELVET-01, BLACK-WHITE-VELVET-02, BLACK-WHITE-VELVET-03, BLACK-WHITE-VELVET-04, BLACK-WHITE-VELVET-05, BLACK-WHITE-VELVET-06, BLACK-WHITE-VELVET-07, BLACK-WHITE-VELVET-08, BLACK-WHITE-VELVET-09, BLACK-WHITE-VELVET-09, BLOOM-02, BLOOM-03, BLOOM-04, BLOOM-05, BLOOM-06, BLOOM-07, BLOOM-08, BLOOM-09, BLOOM-10, BRAID-3001, BRAID-3002,