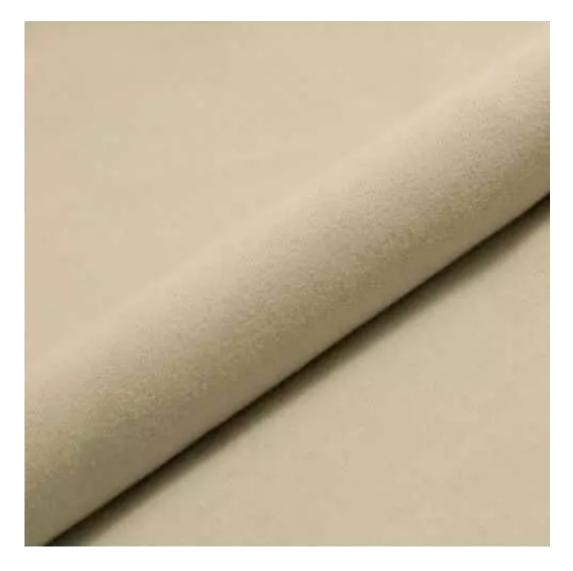

# **Product description**

Upholstered Bench Industrial Style LGM-330 HAMILTON-2806  $\mid$  Width: 40 cm - 200 cm  $\mid$  Height: 40 cm - 50 cm  $\mid$  Depth: 30 cm - 40 cm  $\mid$ 

Technical data

Product-Code:

| LGM-330                 |  |  |  |
|-------------------------|--|--|--|
| Catalogue number:       |  |  |  |
| 24650                   |  |  |  |
| Condition:              |  |  |  |
| New                     |  |  |  |
| Bench width:            |  |  |  |
| 40 cm - 200 cm          |  |  |  |
| Choose from parameter   |  |  |  |
| Bench height:           |  |  |  |
| 40 cm - 50 cm           |  |  |  |
| Choose from parameter   |  |  |  |
| Bench depth:            |  |  |  |
| 30 cm - 40 cm           |  |  |  |
| Choose from parameter   |  |  |  |
| Type of fabric:         |  |  |  |
| Choose from parameter   |  |  |  |
| Type of fabric (Photo): |  |  |  |
| HAMILTON-2806           |  |  |  |
|                         |  |  |  |
|                         |  |  |  |
|                         |  |  |  |
|                         |  |  |  |

**Height**: 40 cm , 45 cm , 50 cm **Depth**: 30 cm , 35 cm , 40 cm

Type of fabric: HAMILTON-2806 (Photo), ANDRE-1300, ANDRE-1301, ANDRE-1302, ANDRE-1303, ANDRE-1304, ANDRE-1305, ANDRE-1306, ANDRE-1307, ANDRE-1308, ANDRE-1309, ANDRE-1310, ART-DECO-VELVET-01, ART-DECO-VELVET-02, ART-DECO-VELVET-03, ART-DECO-VELVET-04, ART-DECO-VELVET-05, ART-DECO-VELVET-06, ART-DECO-VELVET-07, ART-DECO-VELVET-08, ART-DECO-VELVET-09, ART-DECO-VELVET-10...11 (write a comment in order), ATOS-111, ATOS-112, ATOS-113, ATOS-114, ATOS-115, ATOS-116, ATOS-117, ATOS-118, ATOS-119, ATOS-120...126 (write a comment in order), AURORA-2480, AURORA-2481, AURORA-2482, AURORA-2483, AURORA-2484, AURORA-2485, AURORA-2486, AURORA-2487, AURORA-2488, AURORA-2489...2505 (write a comment in order), BALOO-2071, BALOO-2072, BALOO-2073, BALOO-2074, BALOO-2076, BALOO-2077, BALOO-2078, BALOO-2079, BALOO-2081, BALOO-2082...2089 (write a comment in order), BLACK-WHITE-VELVET-01, BLACK-WHITE-VELVET-02, BLACK-WHITE-VELVET-03, BLACK-WHITE-VELVET-04, BLACK-WHITE-VELVET-05, BLACK-WHITE-VELVET-06, BLACK-WHITE-VELVET-07, BLACK-WHITE-VELVET-08, BLACK-WHITE-VELVET-09, BLACK-WHITE-VELVET-09, BLOOM-02, BLOOM-03, BLOOM-04, BLOOM-05, BLOOM-06, BLOOM-07, BLOOM-08, BLOOM-09, BLOOM-10, BRAID-3001, BRAID-3002,