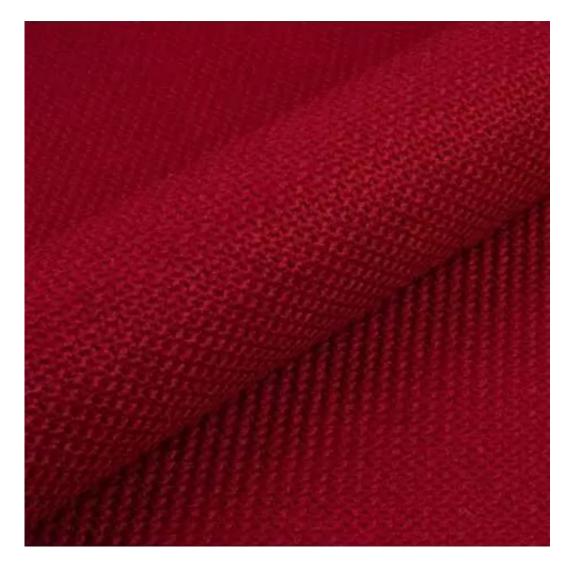

# **Product description**

Upholstered Bench Industrial Style LGM-330 HAMILTON-2806  $\mid$  Width: 40 cm - 200 cm  $\mid$  Height: 40 cm - 50 cm  $\mid$  Depth: 30 cm - 40 cm  $\mid$ 

Technical data

Product-Code:

| LGM-330                 |  |  |  |
|-------------------------|--|--|--|
| Catalogue number:       |  |  |  |
| 24650                   |  |  |  |
| Condition:              |  |  |  |
| New                     |  |  |  |
| Bench width:            |  |  |  |
| 40 cm - 200 cm          |  |  |  |
| Choose from parameter   |  |  |  |
| Bench height:           |  |  |  |
| 40 cm - 50 cm           |  |  |  |
| Choose from parameter   |  |  |  |
| Bench depth:            |  |  |  |
| 30 cm - 40 cm           |  |  |  |
| Choose from parameter   |  |  |  |
| Type of fabric:         |  |  |  |
| Choose from parameter   |  |  |  |
| Type of fabric (Photo): |  |  |  |
| HAMILTON-2806           |  |  |  |
|                         |  |  |  |
|                         |  |  |  |
|                         |  |  |  |
|                         |  |  |  |