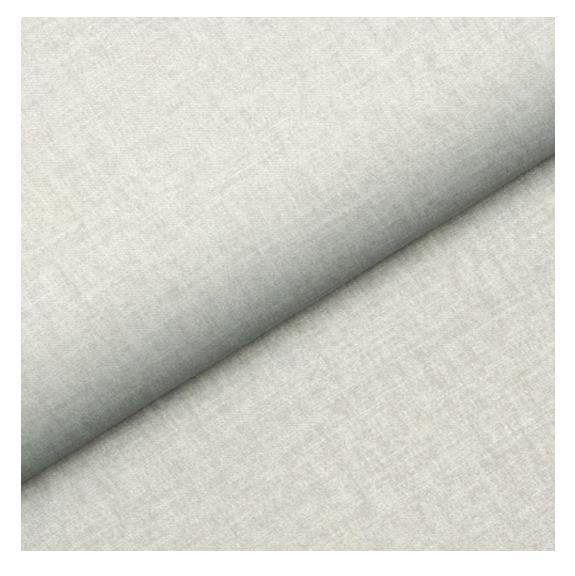

# **Product description**

Upholstered Bench Industrial Style LGM-330 HAMILTON-2805 | Width: 40 cm - 200 cm | Height: 40 cm - 50 cm | Depth: 30 cm - 40 cm |

Technical data

Product-Code:

| LGM-330                 |  |  |
|-------------------------|--|--|
| Catalogue number:       |  |  |
| 24649                   |  |  |
| Condition:              |  |  |
| New                     |  |  |
| Bench width:            |  |  |
| 40 cm - 200 cm          |  |  |
| Choose from parameter   |  |  |
| Bench height:           |  |  |
| 40 cm - 50 cm           |  |  |
| Choose from parameter   |  |  |
| Bench depth:            |  |  |
| 30 cm - 40 cm           |  |  |
| Choose from parameter   |  |  |
| Type of fabric:         |  |  |
| Choose from parameter   |  |  |
| Type of fabric (Photo): |  |  |
| HAMILTON-2805           |  |  |
|                         |  |  |
|                         |  |  |
|                         |  |  |
|                         |  |  |

**Height**: 40 cm , 45 cm , 50 cm **Depth**: 30 cm , 35 cm , 40 cm

Type of fabric: HAMILTON-2805 (Photo), ANDRE-1300, ANDRE-1301, ANDRE-1302, ANDRE-1303, ANDRE-1304, ANDRE-1305, ANDRE-1306, ANDRE-1307, ANDRE-1308, ANDRE-1309, ANDRE-1310, ART-DECO-VELVET-01, ART-DECO-VELVET-02, ART-DECO-VELVET-03, ART-DECO-VELVET-04, ART-DECO-VELVET-05, ART-DECO-VELVET-06, ART-DECO-VELVET-07, ART-DECO-VELVET-08, ART-DECO-VELVET-09, ART-DECO-VELVET-10...11 (write a comment in order), ATOS-111, ATOS-112, ATOS-113, ATOS-114, ATOS-115, ATOS-116, ATOS-117, ATOS-118, ATOS-119, ATOS-120...126 (write a comment in order), AURORA-2480, AURORA-2481, AURORA-2482, AURORA-2483, AURORA-2484, AURORA-2485, AURORA-2486, AURORA-2487, AURORA-2488, AURORA-2489...2505 (write a comment in order), BALOO-2071, BALOO-2072, BALOO-2073, BALOO-2074, BALOO-2076, BALOO-2077, BALOO-2078, BALOO-2079, BALOO-2081, BALOO-2082...2089 (write a comment in order), BLACK-WHITE-VELVET-01, BLACK-WHITE-VELVET-02, BLACK-WHITE-VELVET-03, BLACK-WHITE-VELVET-04, BLACK-WHITE-VELVET-05, BLACK-WHITE-VELVET-06, BLACK-WHITE-VELVET-07, BLACK-WHITE-VELVET-08, BLACK-WHITE-VELVET-09, BLACK-WHITE-VELVET-09, BLOOM-02, BLOOM-03, BLOOM-04, BLOOM-05, BLOOM-06, BLOOM-07, BLOOM-08, BLOOM-09, BLOOM-10, BRAID-3001, BRAID-3002,