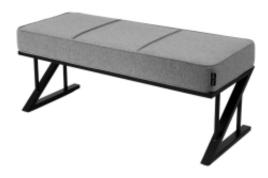

# **Upholstered Bench Industrial Style LGM-330 HAMILTON-2805**

| Number        | 24649            |
|---------------|------------------|
| Producer code | LGM-330          |
| Manufacturer  | Emra Wood Design |

# **Product description**

Upholstered Bench Industrial Style LGM-330 HAMILTON-2805 | Width: 40 cm - 200 cm | Height: 40 cm - 50 cm | Depth: 30 cm - 40 cm |

Technical data

Product-Code:

| LGM-330                 |  |  |
|-------------------------|--|--|
| Catalogue number:       |  |  |
| 24649                   |  |  |
| Condition:              |  |  |
| New                     |  |  |
| Bench width:            |  |  |
| 40 cm - 200 cm          |  |  |
| Choose from parameter   |  |  |
| Bench height:           |  |  |
| 40 cm - 50 cm           |  |  |
| Choose from parameter   |  |  |
| Bench depth:            |  |  |
| 30 cm - 40 cm           |  |  |
| Choose from parameter   |  |  |
| Type of fabric:         |  |  |
| Choose from parameter   |  |  |
| Type of fabric (Photo): |  |  |
| HAMILTON-2805           |  |  |
|                         |  |  |
|                         |  |  |
|                         |  |  |
|                         |  |  |

## Upholstered Bench Industrial Style LGM-330 HAMILTON-2805

- · A functional and practical bench for hallway, living room, bedroom, dressing room, bathroom, reception and office
- Some bench models have a practical shelf for shoes
- The frame and upholstery are made of the highest quality materials
- Production of the bench according to customer requirements

#### **Product features**

- Very high-quality and precise workmanship directly from the manufacturer
- The bench features an interchangeable seat to adapt the product to the future appearance of the room
- The bench does not require self-assembly and is delivered to the customer in its entirety
- Take a look at our fabric palette for more options
- We are at your disposal if you have any questions about the product
- By purchasing a product, you are buying a non-prefabricated item made according to specifications (selection of color, upholstery, materials, etc.)