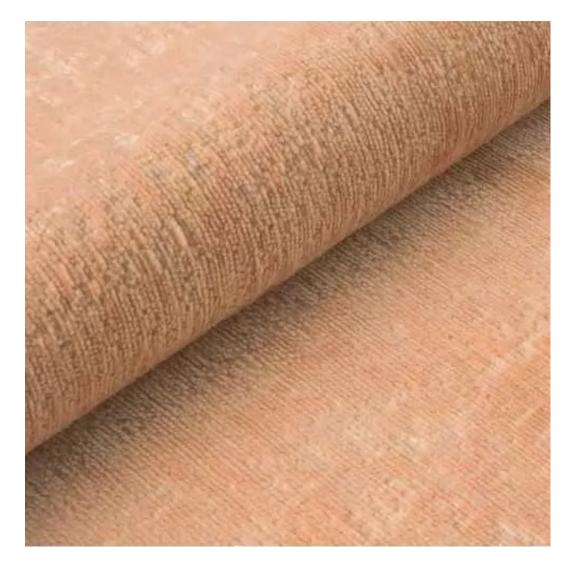

# **Product description**

Upholstered Bench Industrial Style LGM-330 HAMILTON-2805 | Width: 40 cm - 200 cm | Height: 40 cm - 50 cm | Depth: 30 cm - 40 cm |

Technical data

Product-Code:

| LGM-330                 |  |  |
|-------------------------|--|--|
| Catalogue number:       |  |  |
| 24649                   |  |  |
| Condition:              |  |  |
| New                     |  |  |
| Bench width:            |  |  |
| 40 cm - 200 cm          |  |  |
| Choose from parameter   |  |  |
| Bench height:           |  |  |
| 40 cm - 50 cm           |  |  |
| Choose from parameter   |  |  |
| Bench depth:            |  |  |
| 30 cm - 40 cm           |  |  |
| Choose from parameter   |  |  |
| Type of fabric:         |  |  |
| Choose from parameter   |  |  |
| Type of fabric (Photo): |  |  |
| HAMILTON-2805           |  |  |
|                         |  |  |
|                         |  |  |
|                         |  |  |
|                         |  |  |

**Height**: 40 cm , 45 cm , 50 cm **Depth**: 30 cm , 35 cm , 40 cm

Type of fabric: HAMILTON-2805 (Photo), ANDRE-1300, ANDRE-1301, ANDRE-1302, ANDRE-1303, ANDRE-1304, ANDRE-1305, ANDRE-1306, ANDRE-1307, ANDRE-1308, ANDRE-1309, ANDRE-1310, ART-DECO-VELVET-01, ART-DECO-VELVET-02, ART-DECO-VELVET-03, ART-DECO-VELVET-04, ART-DECO-VELVET-05, ART-DECO-VELVET-06, ART-DECO-VELVET-07, ART-DECO-VELVET-08, ART-DECO-VELVET-09, ART-DECO-VELVET-10...11 (write a comment in order), ATOS-111, ATOS-112, ATOS-113, ATOS-114, ATOS-115, ATOS-116, ATOS-117, ATOS-118, ATOS-119, ATOS-120...126 (write a comment in order), AURORA-2480, AURORA-2481, AURORA-2482, AURORA-2483, AURORA-2484, AURORA-2485, AURORA-2486, AURORA-2487, AURORA-2488, AURORA-2489...2505 (write a comment in order), BALOO-2071, BALOO-2072, BALOO-2073, BALOO-2074, BALOO-2076, BALOO-2077, BALOO-2078, BALOO-2079, BALOO-2081, BALOO-2082...2089 (write a comment in order), BLACK-WHITE-VELVET-01, BLACK-WHITE-VELVET-02, BLACK-WHITE-VELVET-03, BLACK-WHITE-VELVET-04, BLACK-WHITE-VELVET-05, BLACK-WHITE-VELVET-06, BLACK-WHITE-VELVET-07, BLACK-WHITE-VELVET-08, BLACK-WHITE-VELVET-09, BLACK-WHITE-VELVET-09, BLOOM-02, BLOOM-03, BLOOM-04, BLOOM-05, BLOOM-06, BLOOM-07, BLOOM-08, BLOOM-09, BLOOM-10, BRAID-3001, BRAID-3002,