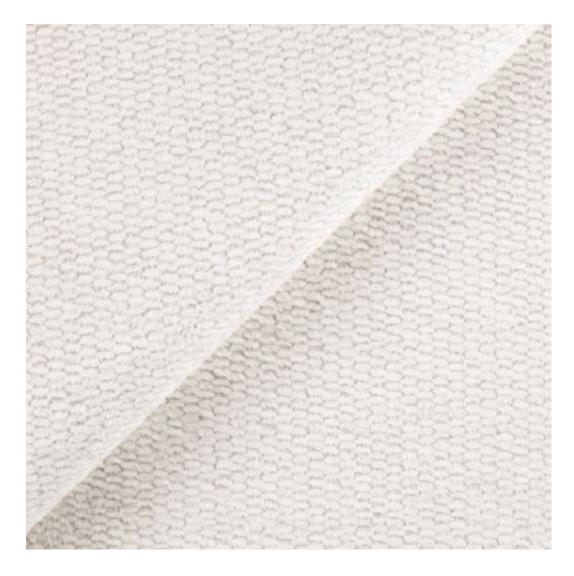

# **Product description**

Upholstered Bench Industrial Style LGM-330 HAMILTON-2805 | Width: 40 cm - 200 cm | Height: 40 cm - 50 cm | Depth: 30 cm - 40 cm |

Technical data

Product-Code:

| LGM-330                 |  |  |
|-------------------------|--|--|
| Catalogue number:       |  |  |
| 24649                   |  |  |
| Condition:              |  |  |
| New                     |  |  |
| Bench width:            |  |  |
| 40 cm - 200 cm          |  |  |
| Choose from parameter   |  |  |
| Bench height:           |  |  |
| 40 cm - 50 cm           |  |  |
| Choose from parameter   |  |  |
| Bench depth:            |  |  |
| 30 cm - 40 cm           |  |  |
| Choose from parameter   |  |  |
| Type of fabric:         |  |  |
| Choose from parameter   |  |  |
| Type of fabric (Photo): |  |  |
| HAMILTON-2805           |  |  |
|                         |  |  |
|                         |  |  |
|                         |  |  |
|                         |  |  |

**Height**: 40 cm , 45 cm , 50 cm **Depth**: 30 cm , 35 cm , 40 cm

Type of fabric: HAMILTON-2805 (Photo), ANDRE-1300, ANDRE-1301, ANDRE-1302, ANDRE-1303, ANDRE-1304, ANDRE-1305, ANDRE-1306, ANDRE-1307, ANDRE-1308, ANDRE-1309, ANDRE-1310, ART-DECO-VELVET-01, ART-DECO-VELVET-02, ART-DECO-VELVET-03, ART-DECO-VELVET-04, ART-DECO-VELVET-05, ART-DECO-VELVET-06, ART-DECO-VELVET-07, ART-DECO-VELVET-08, ART-DECO-VELVET-09, ART-DECO-VELVET-10...11 (write a comment in order), ATOS-111, ATOS-112, ATOS-113, ATOS-114, ATOS-115, ATOS-116, ATOS-117, ATOS-118, ATOS-119, ATOS-120...126 (write a comment in order), AURORA-2480, AURORA-2481, AURORA-2482, AURORA-2483, AURORA-2484, AURORA-2485, AURORA-2486, AURORA-2487, AURORA-2488, AURORA-2489...2505 (write a comment in order), BALOO-2071, BALOO-2072, BALOO-2073, BALOO-2074, BALOO-2076, BALOO-2077, BALOO-2078, BALOO-2079, BALOO-2081, BALOO-2082...2089 (write a comment in order), BLACK-WHITE-VELVET-01, BLACK-WHITE-VELVET-02, BLACK-WHITE-VELVET-03, BLACK-WHITE-VELVET-04, BLACK-WHITE-VELVET-05, BLACK-WHITE-VELVET-06, BLACK-WHITE-VELVET-07, BLACK-WHITE-VELVET-08, BLACK-WHITE-VELVET-09, BLACK-WHITE-VELVET-09, BLOOM-02, BLOOM-03, BLOOM-04, BLOOM-05, BLOOM-06, BLOOM-07, BLOOM-08, BLOOM-09, BLOOM-10, BRAID-3001, BRAID-3002,