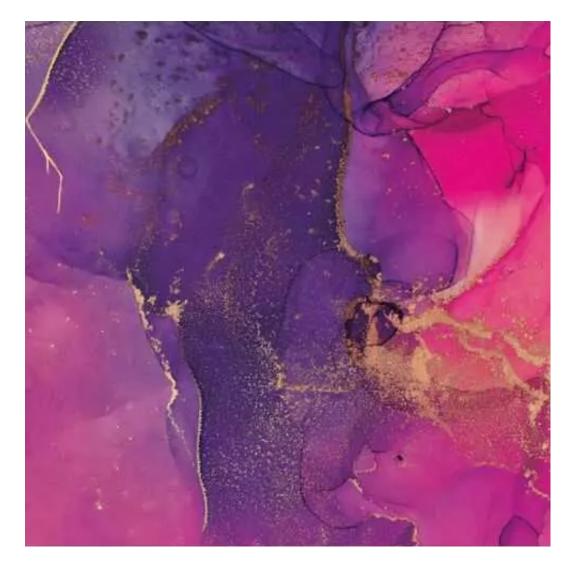

# **Product description**

Upholstered Bench Industrial Style LGM-330 HAMILTON-2805 | Width: 40 cm - 200 cm | Height: 40 cm - 50 cm | Depth: 30 cm - 40 cm |

Technical data

Product-Code:

| LGM-330                 |  |  |
|-------------------------|--|--|
| Catalogue number:       |  |  |
| 24649                   |  |  |
| Condition:              |  |  |
| New                     |  |  |
| Bench width:            |  |  |
| 40 cm - 200 cm          |  |  |
| Choose from parameter   |  |  |
| Bench height:           |  |  |
| 40 cm - 50 cm           |  |  |
| Choose from parameter   |  |  |
| Bench depth:            |  |  |
| 30 cm - 40 cm           |  |  |
| Choose from parameter   |  |  |
| Type of fabric:         |  |  |
| Choose from parameter   |  |  |
| Type of fabric (Photo): |  |  |
| HAMILTON-2805           |  |  |
|                         |  |  |
|                         |  |  |
|                         |  |  |
|                         |  |  |

**Height**: 40 cm , 45 cm , 50 cm **Depth**: 30 cm , 35 cm , 40 cm

Type of fabric: HAMILTON-2805 (Photo), ANDRE-1300, ANDRE-1301, ANDRE-1302, ANDRE-1303, ANDRE-1304, ANDRE-1305, ANDRE-1306, ANDRE-1307, ANDRE-1308, ANDRE-1309, ANDRE-1310, ART-DECO-VELVET-01, ART-DECO-VELVET-02, ART-DECO-VELVET-03, ART-DECO-VELVET-04, ART-DECO-VELVET-05, ART-DECO-VELVET-06, ART-DECO-VELVET-07, ART-DECO-VELVET-08, ART-DECO-VELVET-09, ART-DECO-VELVET-10...11 (write a comment in order), ATOS-111, ATOS-112, ATOS-113, ATOS-114, ATOS-115, ATOS-116, ATOS-117, ATOS-118, ATOS-119, ATOS-120...126 (write a comment in order), AURORA-2480, AURORA-2481, AURORA-2482, AURORA-2483, AURORA-2484, AURORA-2485, AURORA-2486, AURORA-2487, AURORA-2488, AURORA-2489...2505 (write a comment in order), BALOO-2071, BALOO-2072, BALOO-2073, BALOO-2074, BALOO-2076, BALOO-2077, BALOO-2078, BALOO-2079, BALOO-2081, BALOO-2082...2089 (write a comment in order), BLACK-WHITE-VELVET-01, BLACK-WHITE-VELVET-02, BLACK-WHITE-VELVET-03, BLACK-WHITE-VELVET-04, BLACK-WHITE-VELVET-05, BLACK-WHITE-VELVET-06, BLACK-WHITE-VELVET-07, BLACK-WHITE-VELVET-08, BLACK-WHITE-VELVET-09, BLACK-WHITE-VELVET-09, BLOOM-02, BLOOM-03, BLOOM-04, BLOOM-05, BLOOM-06, BLOOM-07, BLOOM-08, BLOOM-09, BLOOM-10, BRAID-3001, BRAID-3002,