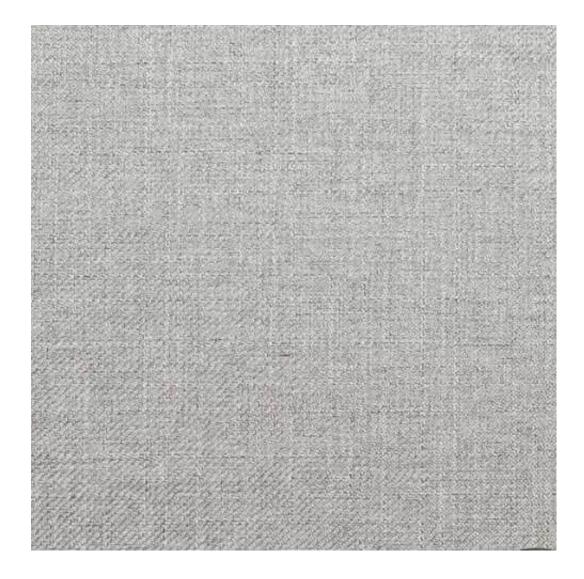

# **Product description**

Upholstered Bench Industrial Style LGM-330 HAMILTON-2805 | Width: 40 cm - 200 cm | Height: 40 cm - 50 cm | Depth: 30 cm - 40 cm |

Technical data

Product-Code:

| LGM-330                 |  |  |
|-------------------------|--|--|
| Catalogue number:       |  |  |
| 24649                   |  |  |
| Condition:              |  |  |
| New                     |  |  |
| Bench width:            |  |  |
| 40 cm - 200 cm          |  |  |
| Choose from parameter   |  |  |
| Bench height:           |  |  |
| 40 cm - 50 cm           |  |  |
| Choose from parameter   |  |  |
| Bench depth:            |  |  |
| 30 cm - 40 cm           |  |  |
| Choose from parameter   |  |  |
| Type of fabric:         |  |  |
| Choose from parameter   |  |  |
| Type of fabric (Photo): |  |  |
| HAMILTON-2805           |  |  |
|                         |  |  |
|                         |  |  |
|                         |  |  |
|                         |  |  |

**Height**: 40 cm , 45 cm , 50 cm **Depth**: 30 cm , 35 cm , 40 cm

Type of fabric: HAMILTON-2805 (Photo), ANDRE-1300, ANDRE-1301, ANDRE-1302, ANDRE-1303, ANDRE-1304, ANDRE-1305, ANDRE-1306, ANDRE-1307, ANDRE-1308, ANDRE-1309, ANDRE-1310, ART-DECO-VELVET-01, ART-DECO-VELVET-02, ART-DECO-VELVET-03, ART-DECO-VELVET-04, ART-DECO-VELVET-05, ART-DECO-VELVET-06, ART-DECO-VELVET-07, ART-DECO-VELVET-08, ART-DECO-VELVET-09, ART-DECO-VELVET-10...11 (write a comment in order), ATOS-111, ATOS-112, ATOS-113, ATOS-114, ATOS-115, ATOS-116, ATOS-117, ATOS-118, ATOS-119, ATOS-120...126 (write a comment in order), AURORA-2480, AURORA-2481, AURORA-2482, AURORA-2483, AURORA-2484, AURORA-2485, AURORA-2486, AURORA-2487, AURORA-2488, AURORA-2489...2505 (write a comment in order), BALOO-2071, BALOO-2072, BALOO-2073, BALOO-2074, BALOO-2076, BALOO-2077, BALOO-2078, BALOO-2079, BALOO-2081, BALOO-2082...2089 (write a comment in order), BLACK-WHITE-VELVET-01, BLACK-WHITE-VELVET-02, BLACK-WHITE-VELVET-03, BLACK-WHITE-VELVET-04, BLACK-WHITE-VELVET-05, BLACK-WHITE-VELVET-06, BLACK-WHITE-VELVET-07, BLACK-WHITE-VELVET-08, BLACK-WHITE-VELVET-09, BLACK-WHITE-VELVET-09, BLOOM-02, BLOOM-03, BLOOM-04, BLOOM-05, BLOOM-06, BLOOM-07, BLOOM-08, BLOOM-09, BLOOM-10, BRAID-3001, BRAID-3002,