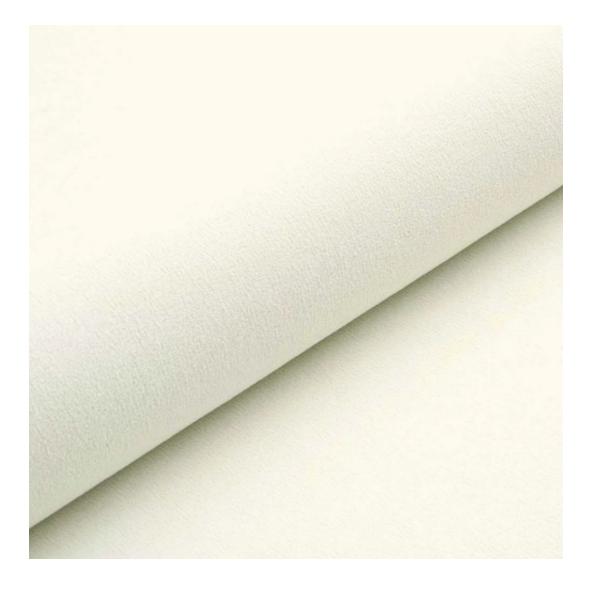

## **Product description**

Upholstered Bench Industrial Style LGM-329 HAMILTON-2819 | Width: 40 cm - 200 cm | Height: 40 cm - 50 cm | Depth: 30 cm - 40 cm |

Technical data

Product-Code:

| LGM-329                                                                                                                                                                                           |
|---------------------------------------------------------------------------------------------------------------------------------------------------------------------------------------------------|
| Catalogue number:                                                                                                                                                                                 |
| 24646                                                                                                                                                                                             |
|                                                                                                                                                                                                   |
| Condition:                                                                                                                                                                                        |
| New                                                                                                                                                                                               |
|                                                                                                                                                                                                   |
| Bench width:                                                                                                                                                                                      |
| 40 cm - 200 cm                                                                                                                                                                                    |
| Choose from parameter                                                                                                                                                                             |
|                                                                                                                                                                                                   |
| Bench height:                                                                                                                                                                                     |
| 40 cm - 50 cm                                                                                                                                                                                     |
| Choose from parameter                                                                                                                                                                             |
|                                                                                                                                                                                                   |
| Bench depth:                                                                                                                                                                                      |
| 30 cm - 40 cm                                                                                                                                                                                     |
| Choose from parameter                                                                                                                                                                             |
|                                                                                                                                                                                                   |
| Type of fabric:                                                                                                                                                                                   |
| Choose from parameter                                                                                                                                                                             |
| Type of fabric (Photo):                                                                                                                                                                           |
| HAMILTON-2819                                                                                                                                                                                     |
|                                                                                                                                                                                                   |
|                                                                                                                                                                                                   |
| Product description                                                                                                                                                                               |
| Upholstered Bench Industrial Style LGM-329 HAMILTON-2819                                                                                                                                          |
| <ul> <li>A functional and practical bench for hallway, living room, bedroom, dressing room, bathroom, reception and office</li> <li>Some bench models have a practical shelf for shoes</li> </ul> |

**Height**: 40 cm , 45 cm , 50 cm **Depth**: 30 cm , 35 cm , 40 cm

Type of fabric: HAMILTON-2819 (Photo), ANDRE-1300, ANDRE-1301, ANDRE-1302, ANDRE-1303, ANDRE-1304, ANDRE-1305, ANDRE-1306, ANDRE-1307, ANDRE-1308, ANDRE-1309, ANDRE-1310, ART-DECO-VELVET-01, ART-DECO-VELVET-02, ART-DECO-VELVET-03, ART-DECO-VELVET-04, ART-DECO-VELVET-05, ART-DECO-VELVET-06, ART-DECO-VELVET-07, ART-DECO-VELVET-08, ART-DECO-VELVET-09, ART-DECO-VELVET-10...11 (write a comment in order), ATOS-111, ATOS-112, ATOS-113, ATOS-114, ATOS-115, ATOS-116, ATOS-117, ATOS-118, ATOS-119, ATOS-120...126 (write a comment in order), AURORA-2480, AURORA-2481, AURORA-2482, AURORA-2483, AURORA-2484, AURORA-2485, AURORA-2486, AURORA-2487, AURORA-2488, AURORA-2489...2505 (write a comment in order), BALOO-2071, BALOO-2072, BALOO-2073, BALOO-2074, BALOO-2076, BALOO-2077, BALOO-2078, BALOO-2079, BALOO-2081, BALOO-2082...2089 (write a comment in order), BLACK-WHITE-VELVET-01, BLACK-WHITE-VELVET-02, BLACK-WHITE-VELVET-03, BLACK-WHITE-VELVET-04, BLACK-WHITE-VELVET-05, BLACK-WHITE-VELVET-06, BLACK-WHITE-VELVET-07, BLACK-WHITE-VELVET-08, BLACK-WHITE-VELVET-09, BLACK-WHITE-VELVET-09, BLOOM-02, BLOOM-03, BLOOM-04, BLOOM-05, BLOOM-06, BLOOM-07, BLOOM-08, BLOOM-09, BLOOM-10, BRAID-3001, BRAID-3002,