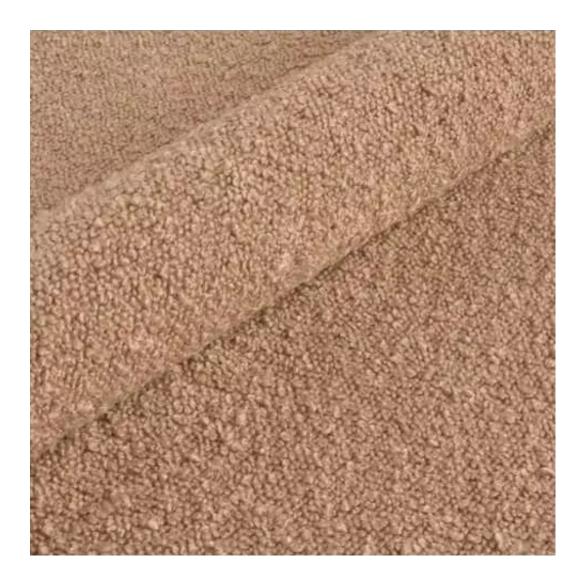

## **Product description**

Upholstered Bench Industrial Style LGM-329 HAMILTON-2819 | Width: 40 cm - 200 cm | Height: 40 cm - 50 cm | Depth: 30 cm - 40 cm |

Technical data

Product-Code:

| LGM-329                                                                                                                                                                                           |
|---------------------------------------------------------------------------------------------------------------------------------------------------------------------------------------------------|
| Catalogue number:                                                                                                                                                                                 |
| 24646                                                                                                                                                                                             |
|                                                                                                                                                                                                   |
| Condition:                                                                                                                                                                                        |
| New                                                                                                                                                                                               |
|                                                                                                                                                                                                   |
| Bench width:                                                                                                                                                                                      |
| 40 cm - 200 cm                                                                                                                                                                                    |
| Choose from parameter                                                                                                                                                                             |
|                                                                                                                                                                                                   |
| Bench height:                                                                                                                                                                                     |
| 40 cm - 50 cm                                                                                                                                                                                     |
| Choose from parameter                                                                                                                                                                             |
|                                                                                                                                                                                                   |
| Bench depth:                                                                                                                                                                                      |
| 30 cm - 40 cm                                                                                                                                                                                     |
| Choose from parameter                                                                                                                                                                             |
|                                                                                                                                                                                                   |
| Type of fabric:                                                                                                                                                                                   |
| Choose from parameter                                                                                                                                                                             |
| Type of fabric (Photo):                                                                                                                                                                           |
| HAMILTON-2819                                                                                                                                                                                     |
|                                                                                                                                                                                                   |
|                                                                                                                                                                                                   |
| Product description                                                                                                                                                                               |
| Upholstered Bench Industrial Style LGM-329 HAMILTON-2819                                                                                                                                          |
| <ul> <li>A functional and practical bench for hallway, living room, bedroom, dressing room, bathroom, reception and office</li> <li>Some bench models have a practical shelf for shoes</li> </ul> |

**Height**: 40 cm , 45 cm , 50 cm **Depth**: 30 cm , 35 cm , 40 cm

Type of fabric: HAMILTON-2819 (Photo), ANDRE-1300, ANDRE-1301, ANDRE-1302, ANDRE-1303, ANDRE-1304, ANDRE-1305, ANDRE-1306, ANDRE-1307, ANDRE-1308, ANDRE-1309, ANDRE-1310, ART-DECO-VELVET-01, ART-DECO-VELVET-02, ART-DECO-VELVET-03, ART-DECO-VELVET-04, ART-DECO-VELVET-05, ART-DECO-VELVET-06, ART-DECO-VELVET-07, ART-DECO-VELVET-08, ART-DECO-VELVET-09, ART-DECO-VELVET-10...11 (write a comment in order), ATOS-111, ATOS-112, ATOS-113, ATOS-114, ATOS-115, ATOS-116, ATOS-117, ATOS-118, ATOS-119, ATOS-120...126 (write a comment in order), AURORA-2480, AURORA-2481, AURORA-2482, AURORA-2483, AURORA-2484, AURORA-2485, AURORA-2486, AURORA-2487, AURORA-2488, AURORA-2489...2505 (write a comment in order), BALOO-2071, BALOO-2072, BALOO-2073, BALOO-2074, BALOO-2076, BALOO-2077, BALOO-2078, BALOO-2079, BALOO-2081, BALOO-2082...2089 (write a comment in order), BLACK-WHITE-VELVET-01, BLACK-WHITE-VELVET-02, BLACK-WHITE-VELVET-03, BLACK-WHITE-VELVET-04, BLACK-WHITE-VELVET-05, BLACK-WHITE-VELVET-06, BLACK-WHITE-VELVET-07, BLACK-WHITE-VELVET-08, BLACK-WHITE-VELVET-09, BLACK-WHITE-VELVET-09, BLOOM-02, BLOOM-03, BLOOM-04, BLOOM-05, BLOOM-06, BLOOM-07, BLOOM-08, BLOOM-09, BLOOM-10, BRAID-3001, BRAID-3002,