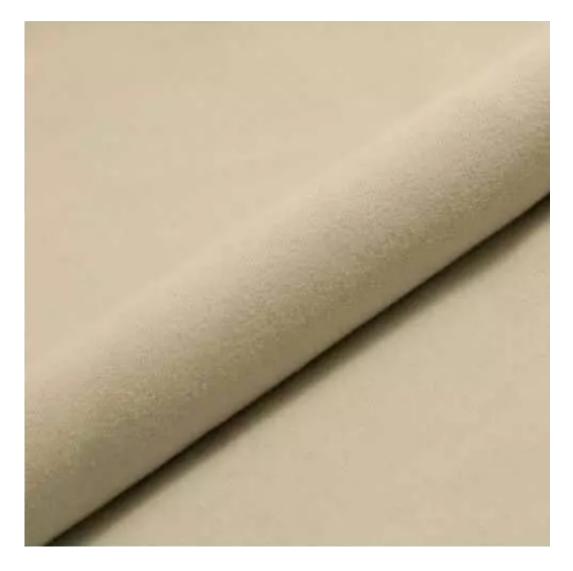

## **Product description**

Upholstered Bench Industrial Style LGM-329 HAMILTON-2819 | Width: 40 cm - 200 cm | Height: 40 cm - 50 cm | Depth: 30 cm - 40 cm |

Technical data

Product-Code:

| LGM-329                                                                                                                                                                                           |
|---------------------------------------------------------------------------------------------------------------------------------------------------------------------------------------------------|
| Catalogue number:                                                                                                                                                                                 |
| 24646                                                                                                                                                                                             |
|                                                                                                                                                                                                   |
| Condition:                                                                                                                                                                                        |
| New                                                                                                                                                                                               |
|                                                                                                                                                                                                   |
| Bench width:                                                                                                                                                                                      |
| 40 cm - 200 cm                                                                                                                                                                                    |
| Choose from parameter                                                                                                                                                                             |
|                                                                                                                                                                                                   |
| Bench height:                                                                                                                                                                                     |
| 40 cm - 50 cm                                                                                                                                                                                     |
| Choose from parameter                                                                                                                                                                             |
|                                                                                                                                                                                                   |
| Bench depth:                                                                                                                                                                                      |
| 30 cm - 40 cm                                                                                                                                                                                     |
| Choose from parameter                                                                                                                                                                             |
|                                                                                                                                                                                                   |
| Type of fabric:                                                                                                                                                                                   |
| Choose from parameter                                                                                                                                                                             |
| Type of fabric (Photo):                                                                                                                                                                           |
| HAMILTON-2819                                                                                                                                                                                     |
|                                                                                                                                                                                                   |
|                                                                                                                                                                                                   |
| Product description                                                                                                                                                                               |
| Upholstered Bench Industrial Style LGM-329 HAMILTON-2819                                                                                                                                          |
| <ul> <li>A functional and practical bench for hallway, living room, bedroom, dressing room, bathroom, reception and office</li> <li>Some bench models have a practical shelf for shoes</li> </ul> |

**Height**: 40 cm , 45 cm , 50 cm **Depth**: 30 cm , 35 cm , 40 cm

Type of fabric: HAMILTON-2819 (Photo), ANDRE-1300, ANDRE-1301, ANDRE-1302, ANDRE-1303, ANDRE-1304, ANDRE-1305, ANDRE-1306, ANDRE-1307, ANDRE-1308, ANDRE-1309, ANDRE-1310, ART-DECO-VELVET-01, ART-DECO-VELVET-02, ART-DECO-VELVET-03, ART-DECO-VELVET-04, ART-DECO-VELVET-05, ART-DECO-VELVET-06, ART-DECO-VELVET-07, ART-DECO-VELVET-08, ART-DECO-VELVET-09, ART-DECO-VELVET-10...11 (write a comment in order), ATOS-111, ATOS-112, ATOS-113, ATOS-114, ATOS-115, ATOS-116, ATOS-117, ATOS-118, ATOS-119, ATOS-120...126 (write a comment in order), AURORA-2480, AURORA-2481, AURORA-2482, AURORA-2483, AURORA-2484, AURORA-2485, AURORA-2486, AURORA-2487, AURORA-2488, AURORA-2489...2505 (write a comment in order), BALOO-2071, BALOO-2072, BALOO-2073, BALOO-2074, BALOO-2076, BALOO-2077, BALOO-2078, BALOO-2079, BALOO-2081, BALOO-2082...2089 (write a comment in order), BLACK-WHITE-VELVET-01, BLACK-WHITE-VELVET-02, BLACK-WHITE-VELVET-03, BLACK-WHITE-VELVET-04, BLACK-WHITE-VELVET-05, BLACK-WHITE-VELVET-06, BLACK-WHITE-VELVET-07, BLACK-WHITE-VELVET-08, BLACK-WHITE-VELVET-09, BLACK-WHITE-VELVET-09, BLOOM-02, BLOOM-03, BLOOM-04, BLOOM-05, BLOOM-06, BLOOM-07, BLOOM-08, BLOOM-09, BLOOM-10, BRAID-3001, BRAID-3002,