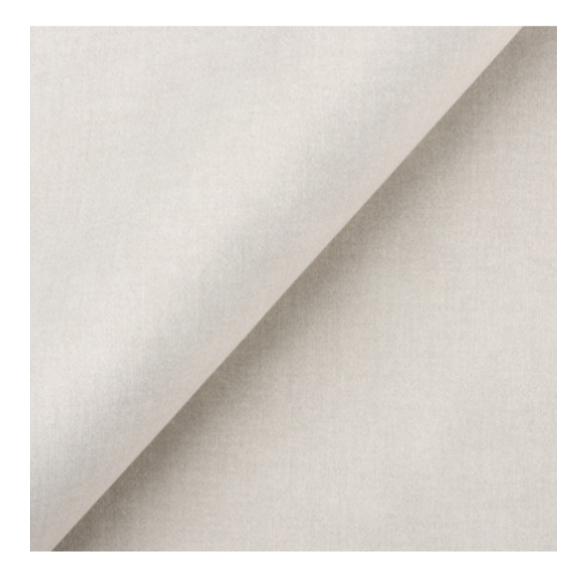

## **Product description**

Upholstered Bench Industrial Style LGM-329 HAMILTON-2819 | Width: 40 cm - 200 cm | Height: 40 cm - 50 cm | Depth: 30 cm - 40 cm |

Technical data

Product-Code:

| LGM-329                                                                                                                                                                                           |
|---------------------------------------------------------------------------------------------------------------------------------------------------------------------------------------------------|
| Catalogue number:                                                                                                                                                                                 |
| 24646                                                                                                                                                                                             |
|                                                                                                                                                                                                   |
| Condition:                                                                                                                                                                                        |
| New                                                                                                                                                                                               |
|                                                                                                                                                                                                   |
| Bench width:                                                                                                                                                                                      |
| 40 cm - 200 cm                                                                                                                                                                                    |
| Choose from parameter                                                                                                                                                                             |
|                                                                                                                                                                                                   |
| Bench height:                                                                                                                                                                                     |
| 40 cm - 50 cm                                                                                                                                                                                     |
| Choose from parameter                                                                                                                                                                             |
|                                                                                                                                                                                                   |
| Bench depth:                                                                                                                                                                                      |
| 30 cm - 40 cm                                                                                                                                                                                     |
| Choose from parameter                                                                                                                                                                             |
|                                                                                                                                                                                                   |
| Type of fabric:                                                                                                                                                                                   |
| Choose from parameter                                                                                                                                                                             |
| Type of fabric (Photo):                                                                                                                                                                           |
| HAMILTON-2819                                                                                                                                                                                     |
|                                                                                                                                                                                                   |
|                                                                                                                                                                                                   |
| Product description                                                                                                                                                                               |
| Upholstered Bench Industrial Style LGM-329 HAMILTON-2819                                                                                                                                          |
| <ul> <li>A functional and practical bench for hallway, living room, bedroom, dressing room, bathroom, reception and office</li> <li>Some bench models have a practical shelf for shoes</li> </ul> |

**Height**: 40 cm , 45 cm , 50 cm **Depth**: 30 cm , 35 cm , 40 cm

Type of fabric: HAMILTON-2819 (Photo), ANDRE-1300, ANDRE-1301, ANDRE-1302, ANDRE-1303, ANDRE-1304, ANDRE-1305, ANDRE-1306, ANDRE-1307, ANDRE-1308, ANDRE-1309, ANDRE-1310, ART-DECO-VELVET-01, ART-DECO-VELVET-02, ART-DECO-VELVET-03, ART-DECO-VELVET-04, ART-DECO-VELVET-05, ART-DECO-VELVET-06, ART-DECO-VELVET-07, ART-DECO-VELVET-08, ART-DECO-VELVET-09, ART-DECO-VELVET-10...11 (write a comment in order), ATOS-111, ATOS-112, ATOS-113, ATOS-114, ATOS-115, ATOS-116, ATOS-117, ATOS-118, ATOS-119, ATOS-120...126 (write a comment in order), AURORA-2480, AURORA-2481, AURORA-2482, AURORA-2483, AURORA-2484, AURORA-2485, AURORA-2486, AURORA-2487, AURORA-2488, AURORA-2489...2505 (write a comment in order), BALOO-2071, BALOO-2072, BALOO-2073, BALOO-2074, BALOO-2076, BALOO-2077, BALOO-2078, BALOO-2079, BALOO-2081, BALOO-2082...2089 (write a comment in order), BLACK-WHITE-VELVET-01, BLACK-WHITE-VELVET-02, BLACK-WHITE-VELVET-03, BLACK-WHITE-VELVET-04, BLACK-WHITE-VELVET-05, BLACK-WHITE-VELVET-06, BLACK-WHITE-VELVET-07, BLACK-WHITE-VELVET-08, BLACK-WHITE-VELVET-09, BLACK-WHITE-VELVET-09, BLOOM-02, BLOOM-03, BLOOM-04, BLOOM-05, BLOOM-06, BLOOM-07, BLOOM-08, BLOOM-09, BLOOM-10, BRAID-3001, BRAID-3002,