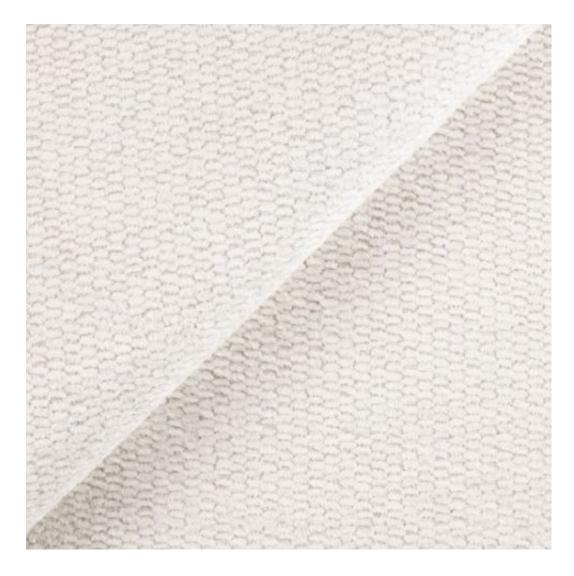

## **Product description**

Upholstered Bench Industrial Style LGM-329 HAMILTON-2819 | Width: 40 cm - 200 cm | Height: 40 cm - 50 cm | Depth: 30 cm - 40 cm |

Technical data

Product-Code:

| LGM-329                                                                                                                                                                                           |
|---------------------------------------------------------------------------------------------------------------------------------------------------------------------------------------------------|
| Catalogue number:                                                                                                                                                                                 |
| 24646                                                                                                                                                                                             |
|                                                                                                                                                                                                   |
| Condition:                                                                                                                                                                                        |
| New                                                                                                                                                                                               |
|                                                                                                                                                                                                   |
| Bench width:                                                                                                                                                                                      |
| 40 cm - 200 cm                                                                                                                                                                                    |
| Choose from parameter                                                                                                                                                                             |
|                                                                                                                                                                                                   |
| Bench height:                                                                                                                                                                                     |
| 40 cm - 50 cm                                                                                                                                                                                     |
| Choose from parameter                                                                                                                                                                             |
|                                                                                                                                                                                                   |
| Bench depth:                                                                                                                                                                                      |
| 30 cm - 40 cm                                                                                                                                                                                     |
| Choose from parameter                                                                                                                                                                             |
|                                                                                                                                                                                                   |
| Type of fabric:                                                                                                                                                                                   |
| Choose from parameter                                                                                                                                                                             |
| Type of fabric (Photo):                                                                                                                                                                           |
| HAMILTON-2819                                                                                                                                                                                     |
|                                                                                                                                                                                                   |
|                                                                                                                                                                                                   |
| Product description                                                                                                                                                                               |
| Upholstered Bench Industrial Style LGM-329 HAMILTON-2819                                                                                                                                          |
| <ul> <li>A functional and practical bench for hallway, living room, bedroom, dressing room, bathroom, reception and office</li> <li>Some bench models have a practical shelf for shoes</li> </ul> |

**Height**: 40 cm , 45 cm , 50 cm **Depth**: 30 cm , 35 cm , 40 cm

Type of fabric: HAMILTON-2819 (Photo), ANDRE-1300, ANDRE-1301, ANDRE-1302, ANDRE-1303, ANDRE-1304, ANDRE-1305, ANDRE-1306, ANDRE-1307, ANDRE-1308, ANDRE-1309, ANDRE-1310, ART-DECO-VELVET-01, ART-DECO-VELVET-02, ART-DECO-VELVET-03, ART-DECO-VELVET-04, ART-DECO-VELVET-05, ART-DECO-VELVET-06, ART-DECO-VELVET-07, ART-DECO-VELVET-08, ART-DECO-VELVET-09, ART-DECO-VELVET-10...11 (write a comment in order), ATOS-111, ATOS-112, ATOS-113, ATOS-114, ATOS-115, ATOS-116, ATOS-117, ATOS-118, ATOS-119, ATOS-120...126 (write a comment in order), AURORA-2480, AURORA-2481, AURORA-2482, AURORA-2483, AURORA-2484, AURORA-2485, AURORA-2486, AURORA-2487, AURORA-2488, AURORA-2489...2505 (write a comment in order), BALOO-2071, BALOO-2072, BALOO-2073, BALOO-2074, BALOO-2076, BALOO-2077, BALOO-2078, BALOO-2079, BALOO-2081, BALOO-2082...2089 (write a comment in order), BLACK-WHITE-VELVET-01, BLACK-WHITE-VELVET-02, BLACK-WHITE-VELVET-03, BLACK-WHITE-VELVET-04, BLACK-WHITE-VELVET-05, BLACK-WHITE-VELVET-06, BLACK-WHITE-VELVET-07, BLACK-WHITE-VELVET-08, BLACK-WHITE-VELVET-09, BLACK-WHITE-VELVET-09, BLOOM-02, BLOOM-03, BLOOM-04, BLOOM-05, BLOOM-06, BLOOM-07, BLOOM-08, BLOOM-09, BLOOM-10, BRAID-3001, BRAID-3002,