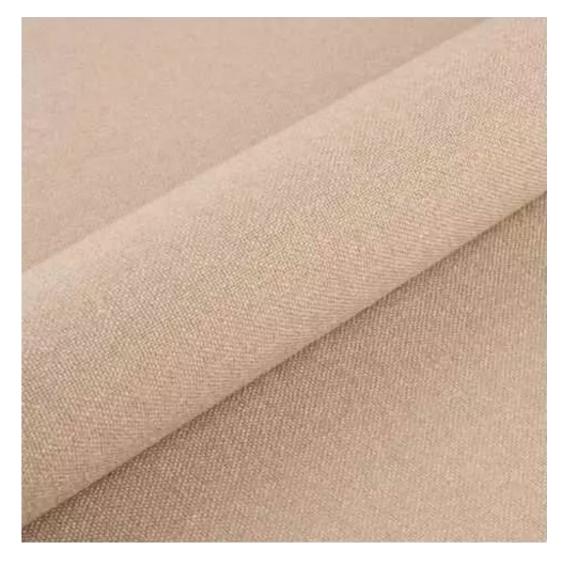

## **Product description**

Upholstered Bench Industrial Style LGM-329 HAMILTON-2819 | Width: 40 cm - 200 cm | Height: 40 cm - 50 cm | Depth: 30 cm - 40 cm |

Technical data

Product-Code:

| LGM-329                                                                                                                                                                                           |
|---------------------------------------------------------------------------------------------------------------------------------------------------------------------------------------------------|
| Catalogue number:                                                                                                                                                                                 |
| 24646                                                                                                                                                                                             |
|                                                                                                                                                                                                   |
| Condition:                                                                                                                                                                                        |
| New                                                                                                                                                                                               |
|                                                                                                                                                                                                   |
| Bench width:                                                                                                                                                                                      |
| 40 cm - 200 cm                                                                                                                                                                                    |
| Choose from parameter                                                                                                                                                                             |
|                                                                                                                                                                                                   |
| Bench height:                                                                                                                                                                                     |
| 40 cm - 50 cm                                                                                                                                                                                     |
| Choose from parameter                                                                                                                                                                             |
|                                                                                                                                                                                                   |
| Bench depth:                                                                                                                                                                                      |
| 30 cm - 40 cm                                                                                                                                                                                     |
| Choose from parameter                                                                                                                                                                             |
|                                                                                                                                                                                                   |
| Type of fabric:                                                                                                                                                                                   |
| Choose from parameter                                                                                                                                                                             |
| Type of fabric (Photo):                                                                                                                                                                           |
| HAMILTON-2819                                                                                                                                                                                     |
|                                                                                                                                                                                                   |
|                                                                                                                                                                                                   |
| Product description                                                                                                                                                                               |
| Upholstered Bench Industrial Style LGM-329 HAMILTON-2819                                                                                                                                          |
| <ul> <li>A functional and practical bench for hallway, living room, bedroom, dressing room, bathroom, reception and office</li> <li>Some bench models have a practical shelf for shoes</li> </ul> |

**Height**: 40 cm , 45 cm , 50 cm **Depth**: 30 cm , 35 cm , 40 cm

Type of fabric: HAMILTON-2819 (Photo), ANDRE-1300, ANDRE-1301, ANDRE-1302, ANDRE-1303, ANDRE-1304, ANDRE-1305, ANDRE-1306, ANDRE-1307, ANDRE-1308, ANDRE-1309, ANDRE-1310, ART-DECO-VELVET-01, ART-DECO-VELVET-02, ART-DECO-VELVET-03, ART-DECO-VELVET-04, ART-DECO-VELVET-05, ART-DECO-VELVET-06, ART-DECO-VELVET-07, ART-DECO-VELVET-08, ART-DECO-VELVET-09, ART-DECO-VELVET-10...11 (write a comment in order), ATOS-111, ATOS-112, ATOS-113, ATOS-114, ATOS-115, ATOS-116, ATOS-117, ATOS-118, ATOS-119, ATOS-120...126 (write a comment in order), AURORA-2480, AURORA-2481, AURORA-2482, AURORA-2483, AURORA-2484, AURORA-2485, AURORA-2486, AURORA-2487, AURORA-2488, AURORA-2489...2505 (write a comment in order), BALOO-2071, BALOO-2072, BALOO-2073, BALOO-2074, BALOO-2076, BALOO-2077, BALOO-2078, BALOO-2079, BALOO-2081, BALOO-2082...2089 (write a comment in order), BLACK-WHITE-VELVET-01, BLACK-WHITE-VELVET-02, BLACK-WHITE-VELVET-03, BLACK-WHITE-VELVET-04, BLACK-WHITE-VELVET-05, BLACK-WHITE-VELVET-06, BLACK-WHITE-VELVET-07, BLACK-WHITE-VELVET-08, BLACK-WHITE-VELVET-09, BLACK-WHITE-VELVET-09, BLOOM-02, BLOOM-03, BLOOM-04, BLOOM-05, BLOOM-06, BLOOM-07, BLOOM-08, BLOOM-09, BLOOM-10, BRAID-3001, BRAID-3002,