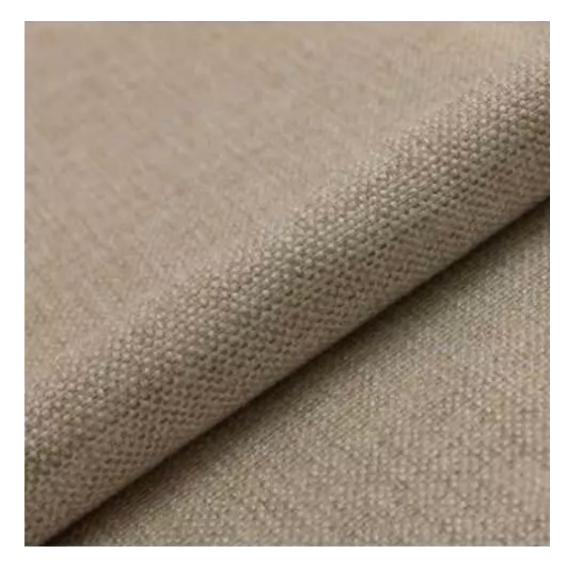

## **Product description**

Upholstered Bench Industrial Style LGM-329 HAMILTON-2819 | Width: 40 cm - 200 cm | Height: 40 cm - 50 cm | Depth: 30 cm - 40 cm |

Technical data

Product-Code:

| LGM-329                                                                                                                                                                                           |
|---------------------------------------------------------------------------------------------------------------------------------------------------------------------------------------------------|
| Catalogue number:                                                                                                                                                                                 |
| 24646                                                                                                                                                                                             |
|                                                                                                                                                                                                   |
| Condition:                                                                                                                                                                                        |
| New                                                                                                                                                                                               |
|                                                                                                                                                                                                   |
| Bench width:                                                                                                                                                                                      |
| 40 cm - 200 cm                                                                                                                                                                                    |
| Choose from parameter                                                                                                                                                                             |
|                                                                                                                                                                                                   |
| Bench height:                                                                                                                                                                                     |
| 40 cm - 50 cm                                                                                                                                                                                     |
| Choose from parameter                                                                                                                                                                             |
|                                                                                                                                                                                                   |
| Bench depth:                                                                                                                                                                                      |
| 30 cm - 40 cm                                                                                                                                                                                     |
| Choose from parameter                                                                                                                                                                             |
|                                                                                                                                                                                                   |
| Type of fabric:                                                                                                                                                                                   |
| Choose from parameter                                                                                                                                                                             |
| Type of fabric (Photo):                                                                                                                                                                           |
| HAMILTON-2819                                                                                                                                                                                     |
|                                                                                                                                                                                                   |
|                                                                                                                                                                                                   |
| Product description                                                                                                                                                                               |
| Upholstered Bench Industrial Style LGM-329 HAMILTON-2819                                                                                                                                          |
| <ul> <li>A functional and practical bench for hallway, living room, bedroom, dressing room, bathroom, reception and office</li> <li>Some bench models have a practical shelf for shoes</li> </ul> |

We offer the largest selection of seat fabrics!

Click on fabric name and discover all fabric selection.

**ANDRE** 

ART-DECO-VELVET

ATOS-ECO-LEATHER

AURORA

BALOO

BLACK-WHITE-VELVET