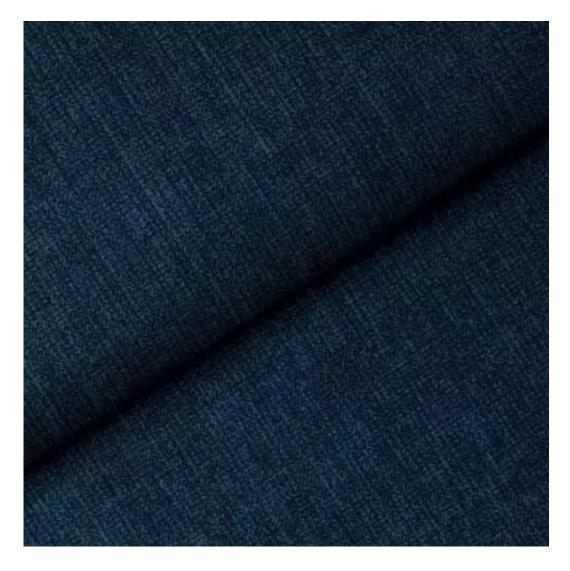

## **Product description**

Upholstered Bench Industrial Style LGM-329 HAMILTON-2819 | Width: 40 cm - 200 cm | Height: 40 cm - 50 cm | Depth: 30 cm - 40 cm |

Technical data

Product-Code:

| LGM-329                                                                                                                                                                                           |
|---------------------------------------------------------------------------------------------------------------------------------------------------------------------------------------------------|
| Catalogue number:                                                                                                                                                                                 |
| 24646                                                                                                                                                                                             |
|                                                                                                                                                                                                   |
| Condition:                                                                                                                                                                                        |
| New                                                                                                                                                                                               |
|                                                                                                                                                                                                   |
| Bench width:                                                                                                                                                                                      |
| 40 cm - 200 cm                                                                                                                                                                                    |
| Choose from parameter                                                                                                                                                                             |
|                                                                                                                                                                                                   |
| Bench height:                                                                                                                                                                                     |
| 40 cm - 50 cm                                                                                                                                                                                     |
| Choose from parameter                                                                                                                                                                             |
|                                                                                                                                                                                                   |
| Bench depth:                                                                                                                                                                                      |
| 30 cm - 40 cm                                                                                                                                                                                     |
| Choose from parameter                                                                                                                                                                             |
|                                                                                                                                                                                                   |
| Type of fabric:                                                                                                                                                                                   |
| Choose from parameter                                                                                                                                                                             |
| Type of fabric (Photo):                                                                                                                                                                           |
| HAMILTON-2819                                                                                                                                                                                     |
|                                                                                                                                                                                                   |
|                                                                                                                                                                                                   |
| Product description                                                                                                                                                                               |
| Upholstered Bench Industrial Style LGM-329 HAMILTON-2819                                                                                                                                          |
| <ul> <li>A functional and practical bench for hallway, living room, bedroom, dressing room, bathroom, reception and office</li> <li>Some bench models have a practical shelf for shoes</li> </ul> |

**Height**: 40 cm , 45 cm , 50 cm **Depth**: 30 cm , 35 cm , 40 cm

Type of fabric: HAMILTON-2819 (Photo), ANDRE-1300, ANDRE-1301, ANDRE-1302, ANDRE-1303, ANDRE-1304, ANDRE-1305, ANDRE-1306, ANDRE-1307, ANDRE-1308, ANDRE-1309, ANDRE-1310, ART-DECO-VELVET-01, ART-DECO-VELVET-02, ART-DECO-VELVET-03, ART-DECO-VELVET-04, ART-DECO-VELVET-05, ART-DECO-VELVET-06, ART-DECO-VELVET-07, ART-DECO-VELVET-08, ART-DECO-VELVET-09, ART-DECO-VELVET-10...11 (write a comment in order), ATOS-111, ATOS-112, ATOS-113, ATOS-114, ATOS-115, ATOS-116, ATOS-117, ATOS-118, ATOS-119, ATOS-120...126 (write a comment in order), AURORA-2480, AURORA-2481, AURORA-2482, AURORA-2483, AURORA-2484, AURORA-2485, AURORA-2486, AURORA-2487, AURORA-2488, AURORA-2489...2505 (write a comment in order), BALOO-2071, BALOO-2072, BALOO-2073, BALOO-2074, BALOO-2076, BALOO-2077, BALOO-2078, BALOO-2079, BALOO-2081, BALOO-2082...2089 (write a comment in order), BLACK-WHITE-VELVET-01, BLACK-WHITE-VELVET-02, BLACK-WHITE-VELVET-03, BLACK-WHITE-VELVET-04, BLACK-WHITE-VELVET-05, BLACK-WHITE-VELVET-06, BLACK-WHITE-VELVET-07, BLACK-WHITE-VELVET-08, BLACK-WHITE-VELVET-09, BLACK-WHITE-VELVET-09, BLOOM-02, BLOOM-03, BLOOM-04, BLOOM-05, BLOOM-06, BLOOM-07, BLOOM-08, BLOOM-09, BLOOM-10, BRAID-3001, BRAID-3002,