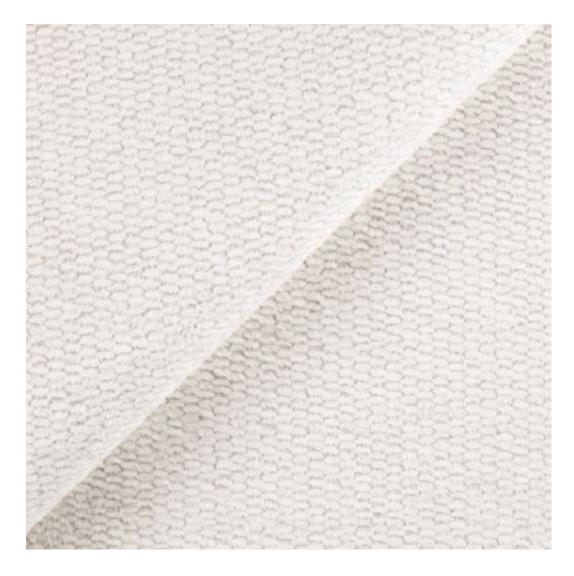

# **Product description**

Upholstered Bench Industrial Style LGM-329 HAMILTON-2816 | Width: 40 cm - 200 cm | Height: 40 cm - 50 cm | Depth: 30 cm - 40 cm |

Technical data

Product-Code:

| LGM-329                 |  |
|-------------------------|--|
| Catalogue number:       |  |
| 24647                   |  |
| Condition               |  |
| Condition:              |  |
| New                     |  |
| D. J. 199               |  |
| Bench width:            |  |
| 40 cm - 200 cm          |  |
| Choose from parameter   |  |
|                         |  |
| Bench height:           |  |
| 40 cm - 50 cm           |  |
| Choose from parameter   |  |
|                         |  |
| Bench depth:            |  |
| 30 cm - 40 cm           |  |
| Choose from parameter   |  |
|                         |  |
| Type of fabric:         |  |
| Choose from parameter   |  |
|                         |  |
| Type of fabric (Photo): |  |
| HAMILTON-2816           |  |
|                         |  |
|                         |  |
|                         |  |
|                         |  |

**Height**: 40 cm , 45 cm , 50 cm **Depth**: 30 cm , 35 cm , 40 cm

Type of fabric: HAMILTON-2816 (Photo), ANDRE-1300, ANDRE-1301, ANDRE-1302, ANDRE-1303, ANDRE-1304, ANDRE-1305, ANDRE-1306, ANDRE-1307, ANDRE-1308, ANDRE-1309, ANDRE-1310, ART-DECO-VELVET-01, ART-DECO-VELVET-02, ART-DECO-VELVET-03, ART-DECO-VELVET-04, ART-DECO-VELVET-05, ART-DECO-VELVET-06, ART-DECO-VELVET-07, ART-DECO-VELVET-08, ART-DECO-VELVET-09, ART-DECO-VELVET-10...11 (write a comment in order), ATOS-111, ATOS-112, ATOS-113, ATOS-114, ATOS-115, ATOS-116, ATOS-117, ATOS-118, ATOS-119, ATOS-120...126 (write a comment in order), AURORA-2480, AURORA-2481, AURORA-2482, AURORA-2483, AURORA-2484, AURORA-2485, AURORA-2486, AURORA-2487, AURORA-2488, AURORA-2489...2505 (write a comment in order), BALOO-2071, BALOO-2072, BALOO-2073, BALOO-2074, BALOO-2076, BALOO-2077, BALOO-2078, BALOO-2079, BALOO-2081, BALOO-2082...2089 (write a comment in order), BLACK-WHITE-VELVET-01, BLACK-WHITE-VELVET-02, BLACK-WHITE-VELVET-03, BLACK-WHITE-VELVET-04, BLACK-WHITE-VELVET-05, BLACK-WHITE-VELVET-06, BLACK-WHITE-VELVET-07, BLACK-WHITE-VELVET-08, BLACK-WHITE-VELVET-09, BLACK-WHITE-VELVET-09, BLOOM-01, BLOOM-02, BLOOM-03, BLOOM-04, BLOOM-05, BLOOM-06, BLOOM-07, BLOOM-08, BLOOM-09, BLOOM-10, BRAID-3001, BRAID-3002,