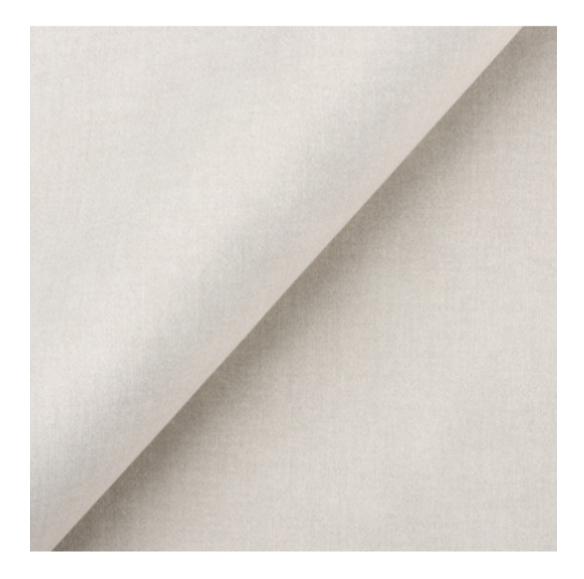

# **Product description**

Upholstered Bench Industrial Style LGM-329 HAMILTON-2816 | Width: 40 cm - 200 cm | Height: 40 cm - 50 cm | Depth: 30 cm - 40 cm |

Technical data

Product-Code:

| LGM-329                 |  |
|-------------------------|--|
| Catalogue number:       |  |
| 24647                   |  |
| Condition               |  |
| Condition:              |  |
| New                     |  |
| D. J. 199               |  |
| Bench width:            |  |
| 40 cm - 200 cm          |  |
| Choose from parameter   |  |
|                         |  |
| Bench height:           |  |
| 40 cm - 50 cm           |  |
| Choose from parameter   |  |
|                         |  |
| Bench depth:            |  |
| 30 cm - 40 cm           |  |
| Choose from parameter   |  |
|                         |  |
| Type of fabric:         |  |
| Choose from parameter   |  |
|                         |  |
| Type of fabric (Photo): |  |
| HAMILTON-2816           |  |
|                         |  |
|                         |  |
|                         |  |
|                         |  |

**Height**: 40 cm , 45 cm , 50 cm **Depth**: 30 cm , 35 cm , 40 cm

Type of fabric: HAMILTON-2816 (Photo), ANDRE-1300, ANDRE-1301, ANDRE-1302, ANDRE-1303, ANDRE-1304, ANDRE-1305, ANDRE-1306, ANDRE-1307, ANDRE-1308, ANDRE-1309, ANDRE-1310, ART-DECO-VELVET-01, ART-DECO-VELVET-02, ART-DECO-VELVET-03, ART-DECO-VELVET-04, ART-DECO-VELVET-05, ART-DECO-VELVET-06, ART-DECO-VELVET-07, ART-DECO-VELVET-08, ART-DECO-VELVET-09, ART-DECO-VELVET-10...11 (write a comment in order), ATOS-111, ATOS-112, ATOS-113, ATOS-114, ATOS-115, ATOS-116, ATOS-117, ATOS-118, ATOS-119, ATOS-120...126 (write a comment in order), AURORA-2480, AURORA-2481, AURORA-2482, AURORA-2483, AURORA-2484, AURORA-2485, AURORA-2486, AURORA-2487, AURORA-2488, AURORA-2489...2505 (write a comment in order), BALOO-2071, BALOO-2072, BALOO-2073, BALOO-2074, BALOO-2076, BALOO-2077, BALOO-2078, BALOO-2079, BALOO-2081, BALOO-2082...2089 (write a comment in order), BLACK-WHITE-VELVET-01, BLACK-WHITE-VELVET-02, BLACK-WHITE-VELVET-03, BLACK-WHITE-VELVET-04, BLACK-WHITE-VELVET-05, BLACK-WHITE-VELVET-06, BLACK-WHITE-VELVET-07, BLACK-WHITE-VELVET-08, BLACK-WHITE-VELVET-09, BLACK-WHITE-VELVET-09, BLOOM-01, BLOOM-02, BLOOM-03, BLOOM-04, BLOOM-05, BLOOM-06, BLOOM-07, BLOOM-08, BLOOM-09, BLOOM-10, BRAID-3001, BRAID-3002,