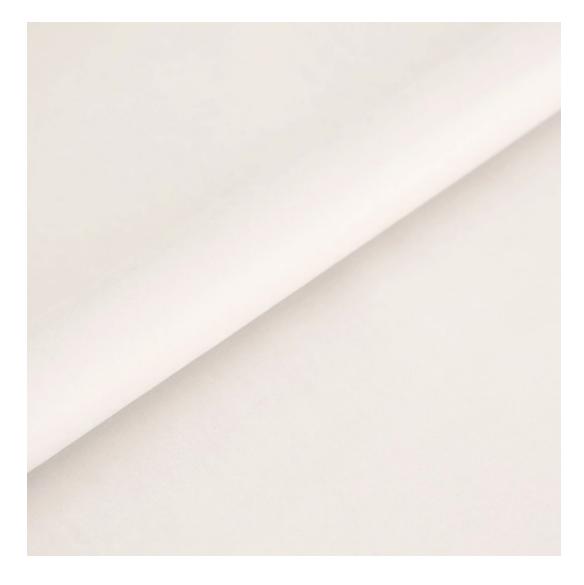

# **Product description**

Upholstered Bench Industrial Style LGM-329 HAMILTON-2816 | Width: 40 cm - 200 cm | Height: 40 cm - 50 cm | Depth: 30 cm - 40 cm |

Technical data

Product-Code:

| LGM-329                 |  |
|-------------------------|--|
| Catalogue number:       |  |
| 24647                   |  |
| Condition               |  |
| Condition:              |  |
| New                     |  |
| D. J. 199               |  |
| Bench width:            |  |
| 40 cm - 200 cm          |  |
| Choose from parameter   |  |
|                         |  |
| Bench height:           |  |
| 40 cm - 50 cm           |  |
| Choose from parameter   |  |
|                         |  |
| Bench depth:            |  |
| 30 cm - 40 cm           |  |
| Choose from parameter   |  |
|                         |  |
| Type of fabric:         |  |
| Choose from parameter   |  |
|                         |  |
| Type of fabric (Photo): |  |
| HAMILTON-2816           |  |
|                         |  |
|                         |  |
|                         |  |
|                         |  |

**Height**: 40 cm , 45 cm , 50 cm **Depth**: 30 cm , 35 cm , 40 cm

Type of fabric: HAMILTON-2816 (Photo), ANDRE-1300, ANDRE-1301, ANDRE-1302, ANDRE-1303, ANDRE-1304, ANDRE-1305, ANDRE-1306, ANDRE-1307, ANDRE-1308, ANDRE-1309, ANDRE-1310, ART-DECO-VELVET-01, ART-DECO-VELVET-02, ART-DECO-VELVET-03, ART-DECO-VELVET-04, ART-DECO-VELVET-05, ART-DECO-VELVET-06, ART-DECO-VELVET-07, ART-DECO-VELVET-08, ART-DECO-VELVET-09, ART-DECO-VELVET-10...11 (write a comment in order), ATOS-111, ATOS-112, ATOS-113, ATOS-114, ATOS-115, ATOS-116, ATOS-117, ATOS-118, ATOS-119, ATOS-120...126 (write a comment in order), AURORA-2480, AURORA-2481, AURORA-2482, AURORA-2483, AURORA-2484, AURORA-2485, AURORA-2486, AURORA-2487, AURORA-2488, AURORA-2489...2505 (write a comment in order), BALOO-2071, BALOO-2072, BALOO-2073, BALOO-2074, BALOO-2076, BALOO-2077, BALOO-2078, BALOO-2079, BALOO-2081, BALOO-2082...2089 (write a comment in order), BLACK-WHITE-VELVET-01, BLACK-WHITE-VELVET-02, BLACK-WHITE-VELVET-03, BLACK-WHITE-VELVET-04, BLACK-WHITE-VELVET-05, BLACK-WHITE-VELVET-06, BLACK-WHITE-VELVET-07, BLACK-WHITE-VELVET-08, BLACK-WHITE-VELVET-09, BLACK-WHITE-VELVET-09, BLOOM-01, BLOOM-02, BLOOM-03, BLOOM-04, BLOOM-05, BLOOM-06, BLOOM-07, BLOOM-08, BLOOM-09, BLOOM-10, BRAID-3001, BRAID-3002,