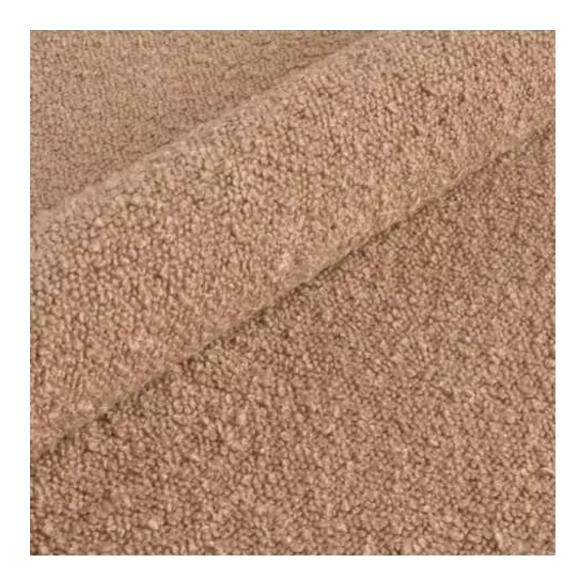

# **Product description**

Upholstered Bench Industrial Style LGM-329 HAMILTON-2816 | Width: 40 cm - 200 cm | Height: 40 cm - 50 cm | Depth: 30 cm - 40 cm |

Technical data

Product-Code:

| LGM-329                 |  |
|-------------------------|--|
| Catalogue number:       |  |
| 24647                   |  |
| Condition               |  |
| Condition:              |  |
| New                     |  |
| D. J. 199               |  |
| Bench width:            |  |
| 40 cm - 200 cm          |  |
| Choose from parameter   |  |
|                         |  |
| Bench height:           |  |
| 40 cm - 50 cm           |  |
| Choose from parameter   |  |
|                         |  |
| Bench depth:            |  |
| 30 cm - 40 cm           |  |
| Choose from parameter   |  |
|                         |  |
| Type of fabric:         |  |
| Choose from parameter   |  |
|                         |  |
| Type of fabric (Photo): |  |
| HAMILTON-2816           |  |
|                         |  |
|                         |  |
|                         |  |
|                         |  |

**Height**: 40 cm , 45 cm , 50 cm **Depth**: 30 cm , 35 cm , 40 cm

Type of fabric: HAMILTON-2816 (Photo), ANDRE-1300, ANDRE-1301, ANDRE-1302, ANDRE-1303, ANDRE-1304, ANDRE-1305, ANDRE-1306, ANDRE-1307, ANDRE-1308, ANDRE-1309, ANDRE-1310, ART-DECO-VELVET-01, ART-DECO-VELVET-02, ART-DECO-VELVET-03, ART-DECO-VELVET-04, ART-DECO-VELVET-05, ART-DECO-VELVET-06, ART-DECO-VELVET-07, ART-DECO-VELVET-08, ART-DECO-VELVET-09, ART-DECO-VELVET-10...11 (write a comment in order), ATOS-111, ATOS-112, ATOS-113, ATOS-114, ATOS-115, ATOS-116, ATOS-117, ATOS-118, ATOS-119, ATOS-120...126 (write a comment in order), AURORA-2480, AURORA-2481, AURORA-2482, AURORA-2483, AURORA-2484, AURORA-2485, AURORA-2486, AURORA-2487, AURORA-2488, AURORA-2489...2505 (write a comment in order), BALOO-2071, BALOO-2072, BALOO-2073, BALOO-2074, BALOO-2076, BALOO-2077, BALOO-2078, BALOO-2079, BALOO-2081, BALOO-2082...2089 (write a comment in order), BLACK-WHITE-VELVET-01, BLACK-WHITE-VELVET-02, BLACK-WHITE-VELVET-03, BLACK-WHITE-VELVET-04, BLACK-WHITE-VELVET-05, BLACK-WHITE-VELVET-06, BLACK-WHITE-VELVET-07, BLACK-WHITE-VELVET-08, BLACK-WHITE-VELVET-09, BLACK-WHITE-VELVET-09, BLOOM-01, BLOOM-02, BLOOM-03, BLOOM-04, BLOOM-05, BLOOM-06, BLOOM-07, BLOOM-08, BLOOM-09, BLOOM-10, BRAID-3001, BRAID-3002,