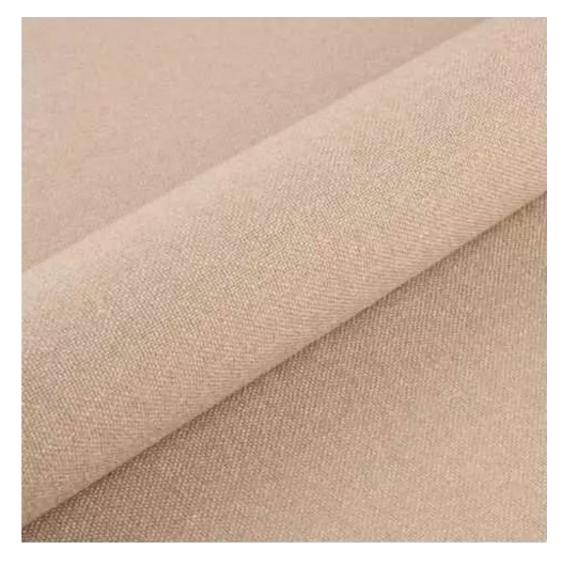

# **Product description**

Upholstered Bench Industrial Style LGM-329 HAMILTON-2816 | Width: 40 cm - 200 cm | Height: 40 cm - 50 cm | Depth: 30 cm - 40 cm |

Technical data

Product-Code:

| LGM-329                 |  |
|-------------------------|--|
| Catalogue number:       |  |
| 24647                   |  |
| Condition               |  |
| Condition:              |  |
| New                     |  |
| D. J. 199               |  |
| Bench width:            |  |
| 40 cm - 200 cm          |  |
| Choose from parameter   |  |
|                         |  |
| Bench height:           |  |
| 40 cm - 50 cm           |  |
| Choose from parameter   |  |
|                         |  |
| Bench depth:            |  |
| 30 cm - 40 cm           |  |
| Choose from parameter   |  |
|                         |  |
| Type of fabric:         |  |
| Choose from parameter   |  |
|                         |  |
| Type of fabric (Photo): |  |
| HAMILTON-2816           |  |
|                         |  |
|                         |  |
|                         |  |
|                         |  |

**Height**: 40 cm , 45 cm , 50 cm **Depth**: 30 cm , 35 cm , 40 cm

Type of fabric: HAMILTON-2816 (Photo), ANDRE-1300, ANDRE-1301, ANDRE-1302, ANDRE-1303, ANDRE-1304, ANDRE-1305, ANDRE-1306, ANDRE-1307, ANDRE-1308, ANDRE-1309, ANDRE-1310, ART-DECO-VELVET-01, ART-DECO-VELVET-02, ART-DECO-VELVET-03, ART-DECO-VELVET-04, ART-DECO-VELVET-05, ART-DECO-VELVET-06, ART-DECO-VELVET-07, ART-DECO-VELVET-08, ART-DECO-VELVET-09, ART-DECO-VELVET-10...11 (write a comment in order), ATOS-111, ATOS-112, ATOS-113, ATOS-114, ATOS-115, ATOS-116, ATOS-117, ATOS-118, ATOS-119, ATOS-120...126 (write a comment in order), AURORA-2480, AURORA-2481, AURORA-2482, AURORA-2483, AURORA-2484, AURORA-2485, AURORA-2486, AURORA-2487, AURORA-2488, AURORA-2489...2505 (write a comment in order), BALOO-2071, BALOO-2072, BALOO-2073, BALOO-2074, BALOO-2076, BALOO-2077, BALOO-2078, BALOO-2079, BALOO-2081, BALOO-2082...2089 (write a comment in order), BLACK-WHITE-VELVET-01, BLACK-WHITE-VELVET-02, BLACK-WHITE-VELVET-03, BLACK-WHITE-VELVET-04, BLACK-WHITE-VELVET-05, BLACK-WHITE-VELVET-06, BLACK-WHITE-VELVET-07, BLACK-WHITE-VELVET-08, BLACK-WHITE-VELVET-09, BLACK-WHITE-VELVET-09, BLOOM-01, BLOOM-02, BLOOM-03, BLOOM-04, BLOOM-05, BLOOM-06, BLOOM-07, BLOOM-08, BLOOM-09, BLOOM-10, BRAID-3001, BRAID-3002,