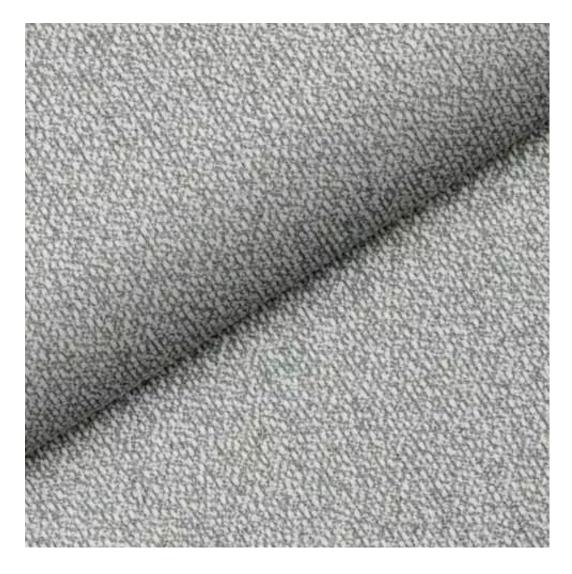

# **Product description**

Upholstered Bench Industrial Style LGM-329 HAMILTON-2808 | Width: 40 cm - 200 cm | Height: 40 cm - 50 cm | Depth: 30 cm - 40 cm |

Technical data

Product-Code:

| LGM-329                 |  |  |
|-------------------------|--|--|
| Catalogue number:       |  |  |
| 24648                   |  |  |
| Condition:              |  |  |
| New                     |  |  |
| New                     |  |  |
| Bench width:            |  |  |
| 40 cm - 200 cm          |  |  |
| Choose from parameter   |  |  |
|                         |  |  |
| Bench height:           |  |  |
| 40 cm - 50 cm           |  |  |
| Choose from parameter   |  |  |
|                         |  |  |
| Bench depth:            |  |  |
| 30 cm - 40 cm           |  |  |
| Choose from parameter   |  |  |
|                         |  |  |
| Type of fabric:         |  |  |
| Choose from parameter   |  |  |
|                         |  |  |
| Type of fabric (Photo): |  |  |
| HAMILTON-2808           |  |  |
|                         |  |  |
|                         |  |  |
|                         |  |  |
|                         |  |  |

**Height**: 40 cm , 45 cm , 50 cm **Depth**: 30 cm , 35 cm , 40 cm

Type of fabric: HAMILTON-2808 (Photo), ANDRE-1300, ANDRE-1301, ANDRE-1302, ANDRE-1303, ANDRE-1304, ANDRE-1305, ANDRE-1306, ANDRE-1307, ANDRE-1308, ANDRE-1309, ANDRE-1310, ART-DECO-VELVET-01, ART-DECO-VELVET-02, ART-DECO-VELVET-03, ART-DECO-VELVET-04, ART-DECO-VELVET-05, ART-DECO-VELVET-06, ART-DECO-VELVET-07, ART-DECO-VELVET-08, ART-DECO-VELVET-09, ART-DECO-VELVET-10...11 (write a comment in order), ATOS-111, ATOS-112, ATOS-113, ATOS-114, ATOS-115, ATOS-116, ATOS-117, ATOS-118, ATOS-119, ATOS-120...126 (write a comment in order), AURORA-2480, AURORA-2481, AURORA-2482, AURORA-2483, AURORA-2484, AURORA-2485, AURORA-2486, AURORA-2487, AURORA-2488, AURORA-2489...2505 (write a comment in order), BALOO-2071, BALOO-2072, BALOO-2073, BALOO-2074, BALOO-2076, BALOO-2077, BALOO-2078, BALOO-2079, BALOO-2081, BALOO-2082...2089 (write a comment in order), BLACK-WHITE-VELVET-01, BLACK-WHITE-VELVET-02, BLACK-WHITE-VELVET-03, BLACK-WHITE-VELVET-04, BLACK-WHITE-VELVET-05, BLACK-WHITE-VELVET-06, BLACK-WHITE-VELVET-07, BLACK-WHITE-VELVET-08, BLACK-WHITE-VELVET-09, BLACK-WHITE-VELVET-09, BLOOM-02, BLOOM-03, BLOOM-04, BLOOM-05, BLOOM-06, BLOOM-07, BLOOM-08, BLOOM-09, BLOOM-10, BRAID-3001, BRAID-3002,