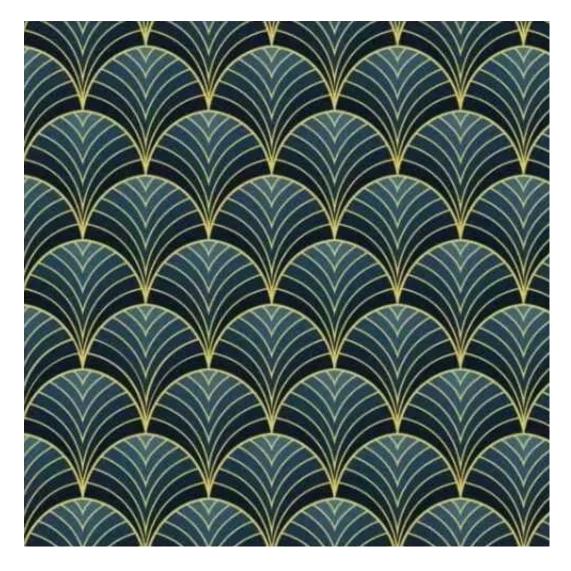

# **Product description**

Upholstered Bench Industrial Style LGM-329 HAMILTON-2808 | Width: 40 cm - 200 cm | Height: 40 cm - 50 cm | Depth: 30 cm - 40 cm |

Technical data

Product-Code:

| LGM-329                 |  |  |
|-------------------------|--|--|
| Catalogue number:       |  |  |
| 24648                   |  |  |
| Condition:              |  |  |
| New                     |  |  |
| New                     |  |  |
| Bench width:            |  |  |
| 40 cm - 200 cm          |  |  |
| Choose from parameter   |  |  |
|                         |  |  |
| Bench height:           |  |  |
| 40 cm - 50 cm           |  |  |
| Choose from parameter   |  |  |
|                         |  |  |
| Bench depth:            |  |  |
| 30 cm - 40 cm           |  |  |
| Choose from parameter   |  |  |
|                         |  |  |
| Type of fabric:         |  |  |
| Choose from parameter   |  |  |
|                         |  |  |
| Type of fabric (Photo): |  |  |
| HAMILTON-2808           |  |  |
|                         |  |  |
|                         |  |  |
|                         |  |  |
|                         |  |  |

**Height**: 40 cm , 45 cm , 50 cm **Depth**: 30 cm , 35 cm , 40 cm

Type of fabric: HAMILTON-2808 (Photo), ANDRE-1300, ANDRE-1301, ANDRE-1302, ANDRE-1303, ANDRE-1304, ANDRE-1305, ANDRE-1306, ANDRE-1307, ANDRE-1308, ANDRE-1309, ANDRE-1310, ART-DECO-VELVET-01, ART-DECO-VELVET-02, ART-DECO-VELVET-03, ART-DECO-VELVET-04, ART-DECO-VELVET-05, ART-DECO-VELVET-06, ART-DECO-VELVET-07, ART-DECO-VELVET-08, ART-DECO-VELVET-09, ART-DECO-VELVET-10...11 (write a comment in order), ATOS-111, ATOS-112, ATOS-113, ATOS-114, ATOS-115, ATOS-116, ATOS-117, ATOS-118, ATOS-119, ATOS-120...126 (write a comment in order), AURORA-2480, AURORA-2481, AURORA-2482, AURORA-2483, AURORA-2484, AURORA-2485, AURORA-2486, AURORA-2487, AURORA-2488, AURORA-2489...2505 (write a comment in order), BALOO-2071, BALOO-2072, BALOO-2073, BALOO-2074, BALOO-2076, BALOO-2077, BALOO-2078, BALOO-2079, BALOO-2081, BALOO-2082...2089 (write a comment in order), BLACK-WHITE-VELVET-01, BLACK-WHITE-VELVET-02, BLACK-WHITE-VELVET-03, BLACK-WHITE-VELVET-04, BLACK-WHITE-VELVET-05, BLACK-WHITE-VELVET-06, BLACK-WHITE-VELVET-07, BLACK-WHITE-VELVET-08, BLACK-WHITE-VELVET-09, BLACK-WHITE-VELVET-09, BLOOM-02, BLOOM-03, BLOOM-04, BLOOM-05, BLOOM-06, BLOOM-07, BLOOM-08, BLOOM-09, BLOOM-10, BRAID-3001, BRAID-3002,