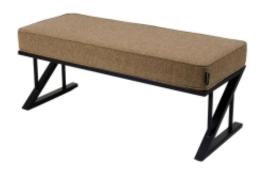

# **Upholstered Bench Industrial Style LGM-329 HAMILTON-2808**

| Number        | 24648            |
|---------------|------------------|
| Producer code | LGM-329          |
| Manufacturer  | Emra Wood Design |

# **Product description**

Upholstered Bench Industrial Style LGM-329 HAMILTON-2808 | Width: 40 cm - 200 cm | Height: 40 cm - 50 cm | Depth: 30 cm - 40 cm |

Technical data

Product-Code:

| LGM-329                 |  |  |
|-------------------------|--|--|
| Catalogue number:       |  |  |
| 24648                   |  |  |
| Condition:              |  |  |
| New                     |  |  |
| New                     |  |  |
| Bench width:            |  |  |
| 40 cm - 200 cm          |  |  |
| Choose from parameter   |  |  |
|                         |  |  |
| Bench height:           |  |  |
| 40 cm - 50 cm           |  |  |
| Choose from parameter   |  |  |
|                         |  |  |
| Bench depth:            |  |  |
| 30 cm - 40 cm           |  |  |
| Choose from parameter   |  |  |
|                         |  |  |
| Type of fabric:         |  |  |
| Choose from parameter   |  |  |
|                         |  |  |
| Type of fabric (Photo): |  |  |
| HAMILTON-2808           |  |  |
|                         |  |  |
|                         |  |  |
|                         |  |  |
|                         |  |  |

## Upholstered Bench Industrial Style LGM-329 HAMILTON-2808

- · A functional and practical bench for hallway, living room, bedroom, dressing room, bathroom, reception and office
- Some bench models have a practical shelf for shoes
- The frame and upholstery are made of the highest quality materials
- Production of the bench according to customer requirements