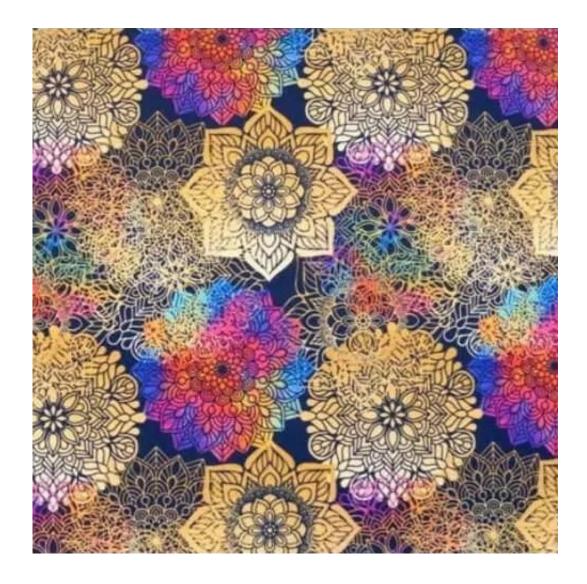

# **Product description**

Upholstered Bench Industrial Style LGM-329 HAMILTON-2808 | Width: 40 cm - 200 cm | Height: 40 cm - 50 cm | Depth: 30 cm - 40 cm |

Technical data

Product-Code:

| LGM-329                 |  |  |
|-------------------------|--|--|
| Catalogue number:       |  |  |
| 24648                   |  |  |
| Condition:              |  |  |
| New                     |  |  |
| New                     |  |  |
| Bench width:            |  |  |
| 40 cm - 200 cm          |  |  |
| Choose from parameter   |  |  |
|                         |  |  |
| Bench height:           |  |  |
| 40 cm - 50 cm           |  |  |
| Choose from parameter   |  |  |
|                         |  |  |
| Bench depth:            |  |  |
| 30 cm - 40 cm           |  |  |
| Choose from parameter   |  |  |
|                         |  |  |
| Type of fabric:         |  |  |
| Choose from parameter   |  |  |
|                         |  |  |
| Type of fabric (Photo): |  |  |
| HAMILTON-2808           |  |  |
|                         |  |  |
|                         |  |  |
|                         |  |  |
|                         |  |  |

FLORENCE-ECO-LEATHER

FLOWER-VELVET

FUSHION-ECO-LEATHER

**GEODY** 

**HAMILTON** 

**HEXAGON-VELVET** 

HOLD-ME

**HUSK-VELVET** 