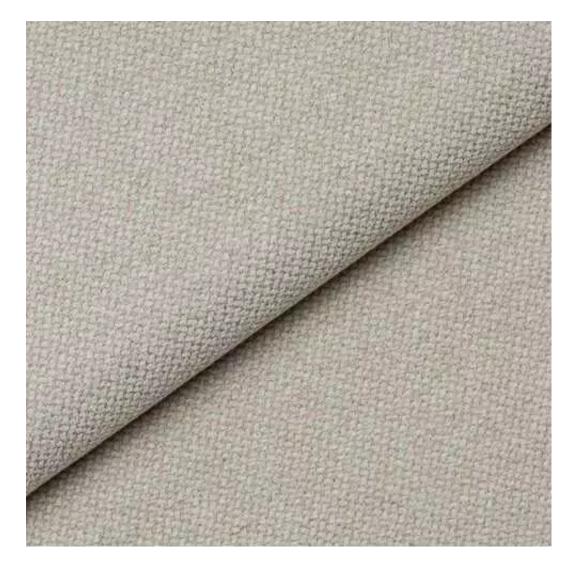

## **Product description**

Upholstered Bench Industrial Style LGM-328 HAMILTON-2819 | Width: 40 cm - 200 cm | Height: 40 cm - 50 cm | Depth: 30 cm - 40 cm |

Technical data

Product-Code:

| LGM-328                                                                                                                                                                                           |  |  |  |  |
|---------------------------------------------------------------------------------------------------------------------------------------------------------------------------------------------------|--|--|--|--|
| Catalogue number:                                                                                                                                                                                 |  |  |  |  |
| 24645                                                                                                                                                                                             |  |  |  |  |
|                                                                                                                                                                                                   |  |  |  |  |
| Condition:                                                                                                                                                                                        |  |  |  |  |
| New                                                                                                                                                                                               |  |  |  |  |
|                                                                                                                                                                                                   |  |  |  |  |
| Bench width:                                                                                                                                                                                      |  |  |  |  |
| 40 cm - 200 cm                                                                                                                                                                                    |  |  |  |  |
| Choose from parameter                                                                                                                                                                             |  |  |  |  |
|                                                                                                                                                                                                   |  |  |  |  |
| Bench height:                                                                                                                                                                                     |  |  |  |  |
| 40 cm - 50 cm                                                                                                                                                                                     |  |  |  |  |
| Choose from parameter                                                                                                                                                                             |  |  |  |  |
|                                                                                                                                                                                                   |  |  |  |  |
| Bench depth:                                                                                                                                                                                      |  |  |  |  |
| 30 cm - 40 cm                                                                                                                                                                                     |  |  |  |  |
| Choose from parameter                                                                                                                                                                             |  |  |  |  |
|                                                                                                                                                                                                   |  |  |  |  |
| Type of fabric:                                                                                                                                                                                   |  |  |  |  |
| Choose from parameter                                                                                                                                                                             |  |  |  |  |
|                                                                                                                                                                                                   |  |  |  |  |
| Type of fabric (Photo):                                                                                                                                                                           |  |  |  |  |
| HAMILTON-2819                                                                                                                                                                                     |  |  |  |  |
|                                                                                                                                                                                                   |  |  |  |  |
|                                                                                                                                                                                                   |  |  |  |  |
| Product description                                                                                                                                                                               |  |  |  |  |
| Upholstered Bench Industrial Style LGM-328 HAMILTON-2819                                                                                                                                          |  |  |  |  |
| <ul> <li>A functional and practical bench for hallway, living room, bedroom, dressing room, bathroom, reception and office</li> <li>Some bench models have a practical shelf for shoes</li> </ul> |  |  |  |  |

**Height**: 40 cm , 45 cm , 50 cm **Depth**: 30 cm , 35 cm , 40 cm

Type of fabric: HAMILTON-2819 (Photo), ANDRE-1300, ANDRE-1301, ANDRE-1302, ANDRE-1303, ANDRE-1304, ANDRE-1305, ANDRE-1306, ANDRE-1307, ANDRE-1308, ANDRE-1309, ANDRE-1310, ART-DECO-VELVET-01, ART-DECO-VELVET-02, ART-DECO-VELVET-03, ART-DECO-VELVET-04, ART-DECO-VELVET-05, ART-DECO-VELVET-06, ART-DECO-VELVET-07, ART-DECO-VELVET-08, ART-DECO-VELVET-09, ART-DECO-VELVET-10...11 (write a comment in order), ATOS-111, ATOS-112, ATOS-113, ATOS-114, ATOS-115, ATOS-116, ATOS-117, ATOS-118, ATOS-119, ATOS-120...126 (write a comment in order), AURORA-2480, AURORA-2481, AURORA-2482, AURORA-2483, AURORA-2484, AURORA-2485, AURORA-2486, AURORA-2487, AURORA-2488, AURORA-2489...2505 (write a comment in order), BALOO-2071, BALOO-2072, BALOO-2073, BALOO-2074, BALOO-2076, BALOO-2077, BALOO-2078, BALOO-2079, BALOO-2081, BALOO-2082...2089 (write a comment in order), BLACK-WHITE-VELVET-01, BLACK-WHITE-VELVET-02, BLACK-WHITE-VELVET-03, BLACK-WHITE-VELVET-04, BLACK-WHITE-VELVET-05, BLACK-WHITE-VELVET-06, BLACK-WHITE-VELVET-07, BLACK-WHITE-VELVET-08, BLACK-WHITE-VELVET-09, BLACK-WHITE-VELVET-09, BLOOM-02, BLOOM-03, BLOOM-04, BLOOM-05, BLOOM-06, BLOOM-07, BLOOM-08, BLOOM-09, BLOOM-10, BRAID-3001, BRAID-3002,