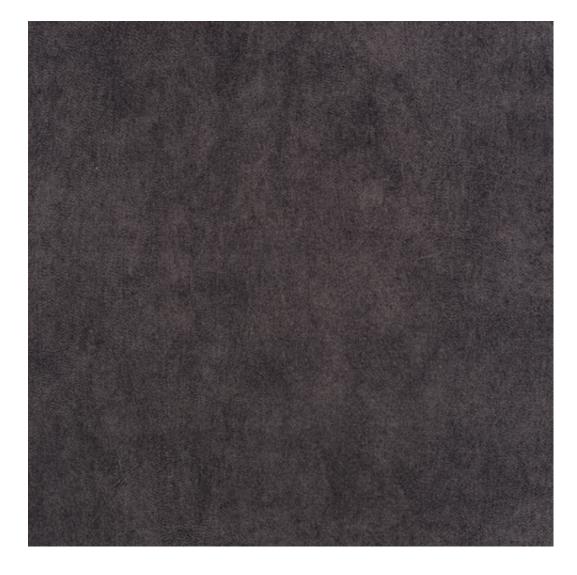

## **Product description**

Upholstered Bench Industrial Style LGM-328 HAMILTON-2819 | Width: 40 cm - 200 cm | Height: 40 cm - 50 cm | Depth: 30 cm - 40 cm |

Technical data

Product-Code:

| LGM-328                                                                                                                                                                                           |  |  |  |  |
|---------------------------------------------------------------------------------------------------------------------------------------------------------------------------------------------------|--|--|--|--|
| Catalogue number:                                                                                                                                                                                 |  |  |  |  |
| 24645                                                                                                                                                                                             |  |  |  |  |
|                                                                                                                                                                                                   |  |  |  |  |
| Condition:                                                                                                                                                                                        |  |  |  |  |
| New                                                                                                                                                                                               |  |  |  |  |
|                                                                                                                                                                                                   |  |  |  |  |
| Bench width:                                                                                                                                                                                      |  |  |  |  |
| 40 cm - 200 cm                                                                                                                                                                                    |  |  |  |  |
| Choose from parameter                                                                                                                                                                             |  |  |  |  |
|                                                                                                                                                                                                   |  |  |  |  |
| Bench height:                                                                                                                                                                                     |  |  |  |  |
| 40 cm - 50 cm                                                                                                                                                                                     |  |  |  |  |
| Choose from parameter                                                                                                                                                                             |  |  |  |  |
|                                                                                                                                                                                                   |  |  |  |  |
| Bench depth:                                                                                                                                                                                      |  |  |  |  |
| 30 cm - 40 cm                                                                                                                                                                                     |  |  |  |  |
| Choose from parameter                                                                                                                                                                             |  |  |  |  |
|                                                                                                                                                                                                   |  |  |  |  |
| Type of fabric:                                                                                                                                                                                   |  |  |  |  |
| Choose from parameter                                                                                                                                                                             |  |  |  |  |
|                                                                                                                                                                                                   |  |  |  |  |
| Type of fabric (Photo):                                                                                                                                                                           |  |  |  |  |
| HAMILTON-2819                                                                                                                                                                                     |  |  |  |  |
|                                                                                                                                                                                                   |  |  |  |  |
|                                                                                                                                                                                                   |  |  |  |  |
| Product description                                                                                                                                                                               |  |  |  |  |
| Upholstered Bench Industrial Style LGM-328 HAMILTON-2819                                                                                                                                          |  |  |  |  |
| <ul> <li>A functional and practical bench for hallway, living room, bedroom, dressing room, bathroom, reception and office</li> <li>Some bench models have a practical shelf for shoes</li> </ul> |  |  |  |  |

**Height**: 40 cm , 45 cm , 50 cm **Depth**: 30 cm , 35 cm , 40 cm

Type of fabric: HAMILTON-2819 (Photo), ANDRE-1300, ANDRE-1301, ANDRE-1302, ANDRE-1303, ANDRE-1304, ANDRE-1305, ANDRE-1306, ANDRE-1307, ANDRE-1308, ANDRE-1309, ANDRE-1310, ART-DECO-VELVET-01, ART-DECO-VELVET-02, ART-DECO-VELVET-03, ART-DECO-VELVET-04, ART-DECO-VELVET-05, ART-DECO-VELVET-06, ART-DECO-VELVET-07, ART-DECO-VELVET-08, ART-DECO-VELVET-09, ART-DECO-VELVET-10...11 (write a comment in order), ATOS-111, ATOS-112, ATOS-113, ATOS-114, ATOS-115, ATOS-116, ATOS-117, ATOS-118, ATOS-119, ATOS-120...126 (write a comment in order), AURORA-2480, AURORA-2481, AURORA-2482, AURORA-2483, AURORA-2484, AURORA-2485, AURORA-2486, AURORA-2487, AURORA-2488, AURORA-2489...2505 (write a comment in order), BALOO-2071, BALOO-2072, BALOO-2073, BALOO-2074, BALOO-2076, BALOO-2077, BALOO-2078, BALOO-2079, BALOO-2081, BALOO-2082...2089 (write a comment in order), BLACK-WHITE-VELVET-01, BLACK-WHITE-VELVET-02, BLACK-WHITE-VELVET-03, BLACK-WHITE-VELVET-04, BLACK-WHITE-VELVET-05, BLACK-WHITE-VELVET-06, BLACK-WHITE-VELVET-07, BLACK-WHITE-VELVET-08, BLACK-WHITE-VELVET-09, BLACK-WHITE-VELVET-09, BLOOM-02, BLOOM-03, BLOOM-04, BLOOM-05, BLOOM-06, BLOOM-07, BLOOM-08, BLOOM-09, BLOOM-10, BRAID-3001, BRAID-3002,