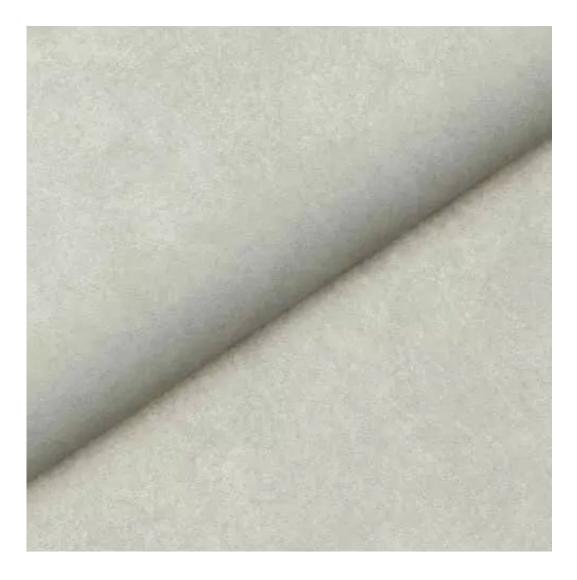

## **Product description**

Upholstered Bench Industrial Style LGM-328 HAMILTON-2819 | Width: 40 cm - 200 cm | Height: 40 cm - 50 cm | Depth: 30 cm - 40 cm |

Technical data

Product-Code:

| LGM-328                                                                                                                                                                                           |  |  |  |  |
|---------------------------------------------------------------------------------------------------------------------------------------------------------------------------------------------------|--|--|--|--|
| Catalogue number:                                                                                                                                                                                 |  |  |  |  |
| 24645                                                                                                                                                                                             |  |  |  |  |
|                                                                                                                                                                                                   |  |  |  |  |
| Condition:                                                                                                                                                                                        |  |  |  |  |
| New                                                                                                                                                                                               |  |  |  |  |
|                                                                                                                                                                                                   |  |  |  |  |
| Bench width:                                                                                                                                                                                      |  |  |  |  |
| 40 cm - 200 cm                                                                                                                                                                                    |  |  |  |  |
| Choose from parameter                                                                                                                                                                             |  |  |  |  |
|                                                                                                                                                                                                   |  |  |  |  |
| Bench height:                                                                                                                                                                                     |  |  |  |  |
| 40 cm - 50 cm                                                                                                                                                                                     |  |  |  |  |
| Choose from parameter                                                                                                                                                                             |  |  |  |  |
|                                                                                                                                                                                                   |  |  |  |  |
| Bench depth:                                                                                                                                                                                      |  |  |  |  |
| 30 cm - 40 cm                                                                                                                                                                                     |  |  |  |  |
| Choose from parameter                                                                                                                                                                             |  |  |  |  |
|                                                                                                                                                                                                   |  |  |  |  |
| Type of fabric:                                                                                                                                                                                   |  |  |  |  |
| Choose from parameter                                                                                                                                                                             |  |  |  |  |
|                                                                                                                                                                                                   |  |  |  |  |
| Type of fabric (Photo):                                                                                                                                                                           |  |  |  |  |
| HAMILTON-2819                                                                                                                                                                                     |  |  |  |  |
|                                                                                                                                                                                                   |  |  |  |  |
|                                                                                                                                                                                                   |  |  |  |  |
| Product description                                                                                                                                                                               |  |  |  |  |
| Upholstered Bench Industrial Style LGM-328 HAMILTON-2819                                                                                                                                          |  |  |  |  |
| <ul> <li>A functional and practical bench for hallway, living room, bedroom, dressing room, bathroom, reception and office</li> <li>Some bench models have a practical shelf for shoes</li> </ul> |  |  |  |  |