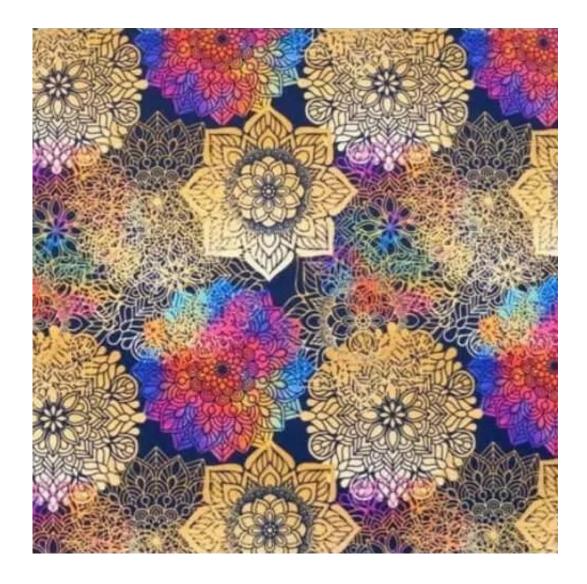

## **Product description**

Upholstered Bench Industrial Style LGM-328 HAMILTON-2819 | Width: 40 cm - 200 cm | Height: 40 cm - 50 cm | Depth: 30 cm - 40 cm |

Technical data

Product-Code:

| LGM-328                                                                                                                                                                                           |  |  |  |  |
|---------------------------------------------------------------------------------------------------------------------------------------------------------------------------------------------------|--|--|--|--|
| Catalogue number:                                                                                                                                                                                 |  |  |  |  |
| 24645                                                                                                                                                                                             |  |  |  |  |
|                                                                                                                                                                                                   |  |  |  |  |
| Condition:                                                                                                                                                                                        |  |  |  |  |
| New                                                                                                                                                                                               |  |  |  |  |
|                                                                                                                                                                                                   |  |  |  |  |
| Bench width:                                                                                                                                                                                      |  |  |  |  |
| 40 cm - 200 cm                                                                                                                                                                                    |  |  |  |  |
| Choose from parameter                                                                                                                                                                             |  |  |  |  |
|                                                                                                                                                                                                   |  |  |  |  |
| Bench height:                                                                                                                                                                                     |  |  |  |  |
| 40 cm - 50 cm                                                                                                                                                                                     |  |  |  |  |
| Choose from parameter                                                                                                                                                                             |  |  |  |  |
|                                                                                                                                                                                                   |  |  |  |  |
| Bench depth:                                                                                                                                                                                      |  |  |  |  |
| 30 cm - 40 cm                                                                                                                                                                                     |  |  |  |  |
| Choose from parameter                                                                                                                                                                             |  |  |  |  |
|                                                                                                                                                                                                   |  |  |  |  |
| Type of fabric:                                                                                                                                                                                   |  |  |  |  |
| Choose from parameter                                                                                                                                                                             |  |  |  |  |
|                                                                                                                                                                                                   |  |  |  |  |
| Type of fabric (Photo):                                                                                                                                                                           |  |  |  |  |
| HAMILTON-2819                                                                                                                                                                                     |  |  |  |  |
|                                                                                                                                                                                                   |  |  |  |  |
|                                                                                                                                                                                                   |  |  |  |  |
| Product description                                                                                                                                                                               |  |  |  |  |
| Upholstered Bench Industrial Style LGM-328 HAMILTON-2819                                                                                                                                          |  |  |  |  |
| <ul> <li>A functional and practical bench for hallway, living room, bedroom, dressing room, bathroom, reception and office</li> <li>Some bench models have a practical shelf for shoes</li> </ul> |  |  |  |  |

**Height**: 40 cm , 45 cm , 50 cm **Depth**: 30 cm , 35 cm , 40 cm

Type of fabric: HAMILTON-2819 (Photo), ANDRE-1300, ANDRE-1301, ANDRE-1302, ANDRE-1303, ANDRE-1304, ANDRE-1305, ANDRE-1306, ANDRE-1307, ANDRE-1308, ANDRE-1309, ANDRE-1310, ART-DECO-VELVET-01, ART-DECO-VELVET-02, ART-DECO-VELVET-03, ART-DECO-VELVET-04, ART-DECO-VELVET-05, ART-DECO-VELVET-06, ART-DECO-VELVET-07, ART-DECO-VELVET-08, ART-DECO-VELVET-09, ART-DECO-VELVET-10...11 (write a comment in order), ATOS-111, ATOS-112, ATOS-113, ATOS-114, ATOS-115, ATOS-116, ATOS-117, ATOS-118, ATOS-119, ATOS-120...126 (write a comment in order), AURORA-2480, AURORA-2481, AURORA-2482, AURORA-2483, AURORA-2484, AURORA-2485, AURORA-2486, AURORA-2487, AURORA-2488, AURORA-2489...2505 (write a comment in order), BALOO-2071, BALOO-2072, BALOO-2073, BALOO-2074, BALOO-2076, BALOO-2077, BALOO-2078, BALOO-2079, BALOO-2081, BALOO-2082...2089 (write a comment in order), BLACK-WHITE-VELVET-01, BLACK-WHITE-VELVET-02, BLACK-WHITE-VELVET-03, BLACK-WHITE-VELVET-04, BLACK-WHITE-VELVET-05, BLACK-WHITE-VELVET-06, BLACK-WHITE-VELVET-07, BLACK-WHITE-VELVET-08, BLACK-WHITE-VELVET-09, BLACK-WHITE-VELVET-09, BLOOM-02, BLOOM-03, BLOOM-04, BLOOM-05, BLOOM-06, BLOOM-07, BLOOM-08, BLOOM-09, BLOOM-10, BRAID-3001, BRAID-3002,