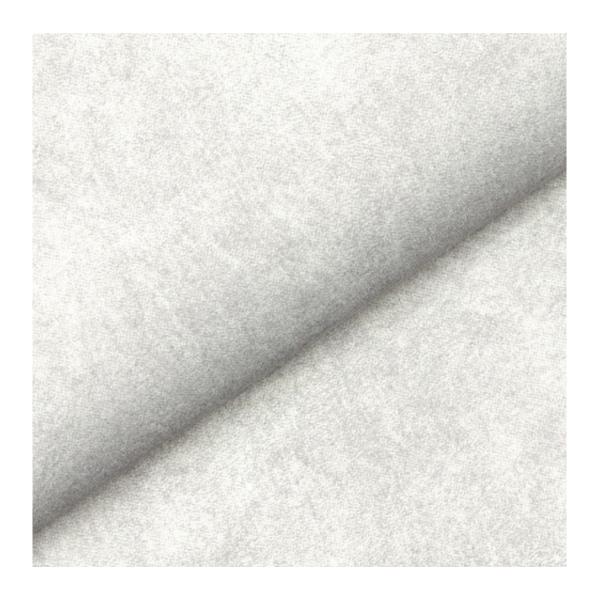

## **Product description**

Upholstered Bench Industrial Style LGM-328 HAMILTON-2819 | Width: 40 cm - 200 cm | Height: 40 cm - 50 cm | Depth: 30 cm - 40 cm |

Technical data

Product-Code:

| LGM-328                                                                                                                                                                                           |  |  |  |  |
|---------------------------------------------------------------------------------------------------------------------------------------------------------------------------------------------------|--|--|--|--|
| Catalogue number:                                                                                                                                                                                 |  |  |  |  |
| 24645                                                                                                                                                                                             |  |  |  |  |
|                                                                                                                                                                                                   |  |  |  |  |
| Condition:                                                                                                                                                                                        |  |  |  |  |
| New                                                                                                                                                                                               |  |  |  |  |
|                                                                                                                                                                                                   |  |  |  |  |
| Bench width:                                                                                                                                                                                      |  |  |  |  |
| 40 cm - 200 cm                                                                                                                                                                                    |  |  |  |  |
| Choose from parameter                                                                                                                                                                             |  |  |  |  |
|                                                                                                                                                                                                   |  |  |  |  |
| Bench height:                                                                                                                                                                                     |  |  |  |  |
| 40 cm - 50 cm                                                                                                                                                                                     |  |  |  |  |
| Choose from parameter                                                                                                                                                                             |  |  |  |  |
|                                                                                                                                                                                                   |  |  |  |  |
| Bench depth:                                                                                                                                                                                      |  |  |  |  |
| 30 cm - 40 cm                                                                                                                                                                                     |  |  |  |  |
| Choose from parameter                                                                                                                                                                             |  |  |  |  |
|                                                                                                                                                                                                   |  |  |  |  |
| Type of fabric:                                                                                                                                                                                   |  |  |  |  |
| Choose from parameter                                                                                                                                                                             |  |  |  |  |
|                                                                                                                                                                                                   |  |  |  |  |
| Type of fabric (Photo):                                                                                                                                                                           |  |  |  |  |
| HAMILTON-2819                                                                                                                                                                                     |  |  |  |  |
|                                                                                                                                                                                                   |  |  |  |  |
|                                                                                                                                                                                                   |  |  |  |  |
| Product description                                                                                                                                                                               |  |  |  |  |
| Upholstered Bench Industrial Style LGM-328 HAMILTON-2819                                                                                                                                          |  |  |  |  |
| <ul> <li>A functional and practical bench for hallway, living room, bedroom, dressing room, bathroom, reception and office</li> <li>Some bench models have a practical shelf for shoes</li> </ul> |  |  |  |  |