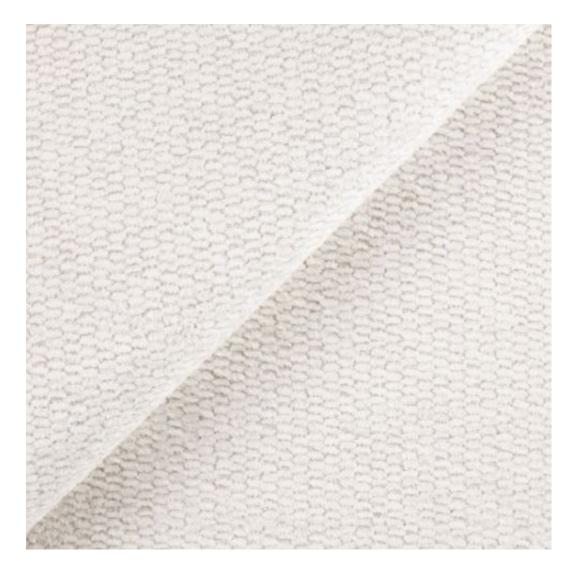

## **Product description**

Upholstered Bench Industrial Style LGM-328 HAMILTON-2819 | Width: 40 cm - 200 cm | Height: 40 cm - 50 cm | Depth: 30 cm - 40 cm |

Technical data

Product-Code:

| LGM-328                                                                                                                                                                                           |  |  |  |  |
|---------------------------------------------------------------------------------------------------------------------------------------------------------------------------------------------------|--|--|--|--|
| Catalogue number:                                                                                                                                                                                 |  |  |  |  |
| 24645                                                                                                                                                                                             |  |  |  |  |
|                                                                                                                                                                                                   |  |  |  |  |
| Condition:                                                                                                                                                                                        |  |  |  |  |
| New                                                                                                                                                                                               |  |  |  |  |
|                                                                                                                                                                                                   |  |  |  |  |
| Bench width:                                                                                                                                                                                      |  |  |  |  |
| 40 cm - 200 cm                                                                                                                                                                                    |  |  |  |  |
| Choose from parameter                                                                                                                                                                             |  |  |  |  |
|                                                                                                                                                                                                   |  |  |  |  |
| Bench height:                                                                                                                                                                                     |  |  |  |  |
| 40 cm - 50 cm                                                                                                                                                                                     |  |  |  |  |
| Choose from parameter                                                                                                                                                                             |  |  |  |  |
|                                                                                                                                                                                                   |  |  |  |  |
| Bench depth:                                                                                                                                                                                      |  |  |  |  |
| 30 cm - 40 cm                                                                                                                                                                                     |  |  |  |  |
| Choose from parameter                                                                                                                                                                             |  |  |  |  |
|                                                                                                                                                                                                   |  |  |  |  |
| Type of fabric:                                                                                                                                                                                   |  |  |  |  |
| Choose from parameter                                                                                                                                                                             |  |  |  |  |
|                                                                                                                                                                                                   |  |  |  |  |
| Type of fabric (Photo):                                                                                                                                                                           |  |  |  |  |
| HAMILTON-2819                                                                                                                                                                                     |  |  |  |  |
|                                                                                                                                                                                                   |  |  |  |  |
|                                                                                                                                                                                                   |  |  |  |  |
| Product description                                                                                                                                                                               |  |  |  |  |
| Upholstered Bench Industrial Style LGM-328 HAMILTON-2819                                                                                                                                          |  |  |  |  |
| <ul> <li>A functional and practical bench for hallway, living room, bedroom, dressing room, bathroom, reception and office</li> <li>Some bench models have a practical shelf for shoes</li> </ul> |  |  |  |  |

FLORENCE-ECO-LEATHER

FLOWER-VELVET

FUSHION-ECO-LEATHER

GEODY

**HAMILTON** 

**HEXAGON-VELVET** 

HOLD-ME

**HUSK-VELVET** 

**Height**: 40 cm , 45 cm , 50 cm **Depth**: 30 cm , 35 cm , 40 cm

Type of fabric: HAMILTON-2819 (Photo), ANDRE-1300, ANDRE-1301, ANDRE-1302, ANDRE-1303, ANDRE-1304, ANDRE-1305, ANDRE-1306, ANDRE-1307, ANDRE-1308, ANDRE-1309, ANDRE-1310, ART-DECO-VELVET-01, ART-DECO-VELVET-02, ART-DECO-VELVET-03, ART-DECO-VELVET-04, ART-DECO-VELVET-05, ART-DECO-VELVET-06, ART-DECO-VELVET-07, ART-DECO-VELVET-08, ART-DECO-VELVET-09, ART-DECO-VELVET-10...11 (write a comment in order), ATOS-111, ATOS-112, ATOS-113, ATOS-114, ATOS-115, ATOS-116, ATOS-117, ATOS-118, ATOS-119, ATOS-120...126 (write a comment in order), AURORA-2480, AURORA-2481, AURORA-2482, AURORA-2483, AURORA-2484, AURORA-2485, AURORA-2486, AURORA-2487, AURORA-2488, AURORA-2489...2505 (write a comment in order), BALOO-2071, BALOO-2072, BALOO-2073, BALOO-2074, BALOO-2076, BALOO-2077, BALOO-2078, BALOO-2079, BALOO-2081, BALOO-2082...2089 (write a comment in order), BLACK-WHITE-VELVET-01, BLACK-WHITE-VELVET-02, BLACK-WHITE-VELVET-03, BLACK-WHITE-VELVET-04, BLACK-WHITE-VELVET-05, BLACK-WHITE-VELVET-06, BLACK-WHITE-VELVET-07, BLACK-WHITE-VELVET-08, BLACK-WHITE-VELVET-09, BLACK-WHITE-VELVET-09, BLOOM-02, BLOOM-03, BLOOM-04, BLOOM-05, BLOOM-06, BLOOM-07, BLOOM-08, BLOOM-09, BLOOM-10, BRAID-3001, BRAID-3002,