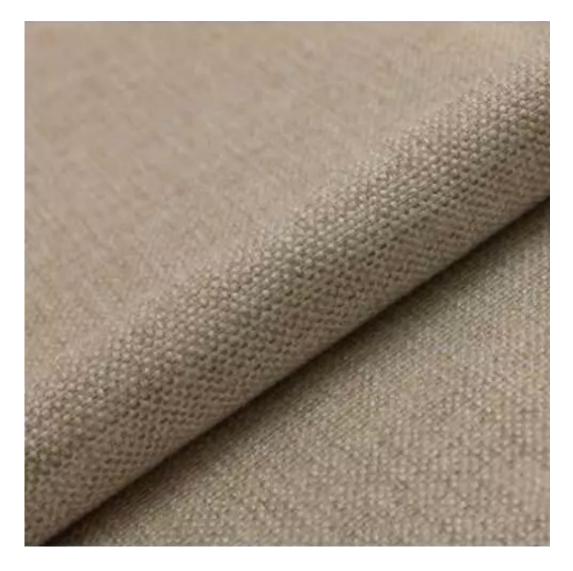

## **Product description**

Upholstered Bench Industrial Style LGM-328 HAMILTON-2819 | Width: 40 cm - 200 cm | Height: 40 cm - 50 cm | Depth: 30 cm - 40 cm |

Technical data

Product-Code:

| LGM-328                                                                                                                                                                                           |  |  |  |  |
|---------------------------------------------------------------------------------------------------------------------------------------------------------------------------------------------------|--|--|--|--|
| Catalogue number:                                                                                                                                                                                 |  |  |  |  |
| 24645                                                                                                                                                                                             |  |  |  |  |
|                                                                                                                                                                                                   |  |  |  |  |
| Condition:                                                                                                                                                                                        |  |  |  |  |
| New                                                                                                                                                                                               |  |  |  |  |
|                                                                                                                                                                                                   |  |  |  |  |
| Bench width:                                                                                                                                                                                      |  |  |  |  |
| 40 cm - 200 cm                                                                                                                                                                                    |  |  |  |  |
| Choose from parameter                                                                                                                                                                             |  |  |  |  |
|                                                                                                                                                                                                   |  |  |  |  |
| Bench height:                                                                                                                                                                                     |  |  |  |  |
| 40 cm - 50 cm                                                                                                                                                                                     |  |  |  |  |
| Choose from parameter                                                                                                                                                                             |  |  |  |  |
|                                                                                                                                                                                                   |  |  |  |  |
| Bench depth:                                                                                                                                                                                      |  |  |  |  |
| 30 cm - 40 cm                                                                                                                                                                                     |  |  |  |  |
| Choose from parameter                                                                                                                                                                             |  |  |  |  |
|                                                                                                                                                                                                   |  |  |  |  |
| Type of fabric:                                                                                                                                                                                   |  |  |  |  |
| Choose from parameter                                                                                                                                                                             |  |  |  |  |
|                                                                                                                                                                                                   |  |  |  |  |
| Type of fabric (Photo):                                                                                                                                                                           |  |  |  |  |
| HAMILTON-2819                                                                                                                                                                                     |  |  |  |  |
|                                                                                                                                                                                                   |  |  |  |  |
|                                                                                                                                                                                                   |  |  |  |  |
| Product description                                                                                                                                                                               |  |  |  |  |
| Upholstered Bench Industrial Style LGM-328 HAMILTON-2819                                                                                                                                          |  |  |  |  |
| <ul> <li>A functional and practical bench for hallway, living room, bedroom, dressing room, bathroom, reception and office</li> <li>Some bench models have a practical shelf for shoes</li> </ul> |  |  |  |  |

**Height**: 40 cm , 45 cm , 50 cm **Depth**: 30 cm , 35 cm , 40 cm

Type of fabric: HAMILTON-2819 (Photo), ANDRE-1300, ANDRE-1301, ANDRE-1302, ANDRE-1303, ANDRE-1304, ANDRE-1305, ANDRE-1306, ANDRE-1307, ANDRE-1308, ANDRE-1309, ANDRE-1310, ART-DECO-VELVET-01, ART-DECO-VELVET-02, ART-DECO-VELVET-03, ART-DECO-VELVET-04, ART-DECO-VELVET-05, ART-DECO-VELVET-06, ART-DECO-VELVET-07, ART-DECO-VELVET-08, ART-DECO-VELVET-09, ART-DECO-VELVET-10...11 (write a comment in order), ATOS-111, ATOS-112, ATOS-113, ATOS-114, ATOS-115, ATOS-116, ATOS-117, ATOS-118, ATOS-119, ATOS-120...126 (write a comment in order), AURORA-2480, AURORA-2481, AURORA-2482, AURORA-2483, AURORA-2484, AURORA-2485, AURORA-2486, AURORA-2487, AURORA-2488, AURORA-2489...2505 (write a comment in order), BALOO-2071, BALOO-2072, BALOO-2073, BALOO-2074, BALOO-2076, BALOO-2077, BALOO-2078, BALOO-2079, BALOO-2081, BALOO-2082...2089 (write a comment in order), BLACK-WHITE-VELVET-01, BLACK-WHITE-VELVET-02, BLACK-WHITE-VELVET-03, BLACK-WHITE-VELVET-04, BLACK-WHITE-VELVET-05, BLACK-WHITE-VELVET-06, BLACK-WHITE-VELVET-07, BLACK-WHITE-VELVET-08, BLACK-WHITE-VELVET-09, BLACK-WHITE-VELVET-09, BLOOM-02, BLOOM-03, BLOOM-04, BLOOM-05, BLOOM-06, BLOOM-07, BLOOM-08, BLOOM-09, BLOOM-10, BRAID-3001, BRAID-3002,