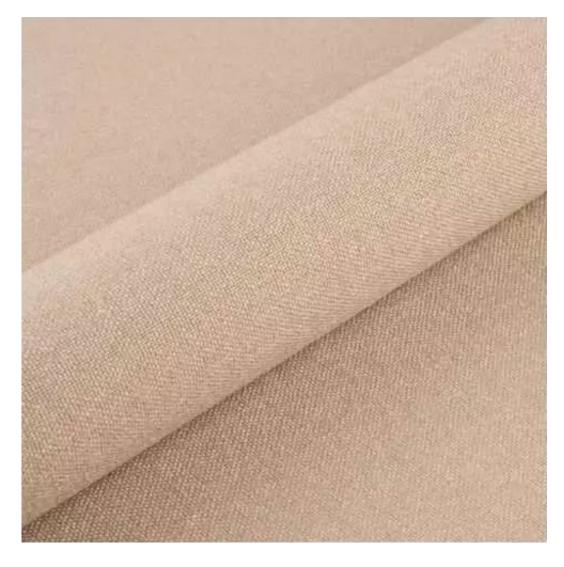

## **Product description**

Upholstered Bench Industrial Style LGM-328 HAMILTON-2819 | Width: 40 cm - 200 cm | Height: 40 cm - 50 cm | Depth: 30 cm - 40 cm |

Technical data

Product-Code:

| LGM-328                                                                                                                                                                                           |  |  |  |  |
|---------------------------------------------------------------------------------------------------------------------------------------------------------------------------------------------------|--|--|--|--|
| Catalogue number:                                                                                                                                                                                 |  |  |  |  |
| 24645                                                                                                                                                                                             |  |  |  |  |
|                                                                                                                                                                                                   |  |  |  |  |
| Condition:                                                                                                                                                                                        |  |  |  |  |
| New                                                                                                                                                                                               |  |  |  |  |
|                                                                                                                                                                                                   |  |  |  |  |
| Bench width:                                                                                                                                                                                      |  |  |  |  |
| 40 cm - 200 cm                                                                                                                                                                                    |  |  |  |  |
| Choose from parameter                                                                                                                                                                             |  |  |  |  |
|                                                                                                                                                                                                   |  |  |  |  |
| Bench height:                                                                                                                                                                                     |  |  |  |  |
| 40 cm - 50 cm                                                                                                                                                                                     |  |  |  |  |
| Choose from parameter                                                                                                                                                                             |  |  |  |  |
|                                                                                                                                                                                                   |  |  |  |  |
| Bench depth:                                                                                                                                                                                      |  |  |  |  |
| 30 cm - 40 cm                                                                                                                                                                                     |  |  |  |  |
| Choose from parameter                                                                                                                                                                             |  |  |  |  |
|                                                                                                                                                                                                   |  |  |  |  |
| Type of fabric:                                                                                                                                                                                   |  |  |  |  |
| Choose from parameter                                                                                                                                                                             |  |  |  |  |
|                                                                                                                                                                                                   |  |  |  |  |
| Type of fabric (Photo):                                                                                                                                                                           |  |  |  |  |
| HAMILTON-2819                                                                                                                                                                                     |  |  |  |  |
|                                                                                                                                                                                                   |  |  |  |  |
|                                                                                                                                                                                                   |  |  |  |  |
| Product description                                                                                                                                                                               |  |  |  |  |
| Upholstered Bench Industrial Style LGM-328 HAMILTON-2819                                                                                                                                          |  |  |  |  |
| <ul> <li>A functional and practical bench for hallway, living room, bedroom, dressing room, bathroom, reception and office</li> <li>Some bench models have a practical shelf for shoes</li> </ul> |  |  |  |  |

FLORENCE-ECO-LEATHER

FLOWER-VELVET

FUSHION-ECO-LEATHER

GEODY

**HAMILTON** 

**HEXAGON-VELVET** 

HOLD-ME

**HUSK-VELVET** 