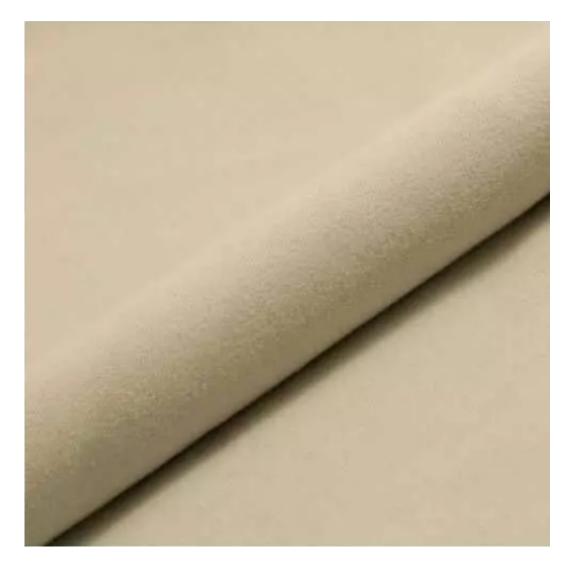

## **Product description**

Upholstered Bench Industrial Style LGM-328 HAMILTON-2819 | Width: 40 cm - 200 cm | Height: 40 cm - 50 cm | Depth: 30 cm - 40 cm |

Technical data

Product-Code:

| LGM-328                                                                                                                                                                                           |  |  |  |  |
|---------------------------------------------------------------------------------------------------------------------------------------------------------------------------------------------------|--|--|--|--|
| Catalogue number:                                                                                                                                                                                 |  |  |  |  |
| 24645                                                                                                                                                                                             |  |  |  |  |
|                                                                                                                                                                                                   |  |  |  |  |
| Condition:                                                                                                                                                                                        |  |  |  |  |
| New                                                                                                                                                                                               |  |  |  |  |
|                                                                                                                                                                                                   |  |  |  |  |
| Bench width:                                                                                                                                                                                      |  |  |  |  |
| 40 cm - 200 cm                                                                                                                                                                                    |  |  |  |  |
| Choose from parameter                                                                                                                                                                             |  |  |  |  |
|                                                                                                                                                                                                   |  |  |  |  |
| Bench height:                                                                                                                                                                                     |  |  |  |  |
| 40 cm - 50 cm                                                                                                                                                                                     |  |  |  |  |
| Choose from parameter                                                                                                                                                                             |  |  |  |  |
|                                                                                                                                                                                                   |  |  |  |  |
| Bench depth:                                                                                                                                                                                      |  |  |  |  |
| 30 cm - 40 cm                                                                                                                                                                                     |  |  |  |  |
| Choose from parameter                                                                                                                                                                             |  |  |  |  |
|                                                                                                                                                                                                   |  |  |  |  |
| Type of fabric:                                                                                                                                                                                   |  |  |  |  |
| Choose from parameter                                                                                                                                                                             |  |  |  |  |
|                                                                                                                                                                                                   |  |  |  |  |
| Type of fabric (Photo):                                                                                                                                                                           |  |  |  |  |
| HAMILTON-2819                                                                                                                                                                                     |  |  |  |  |
|                                                                                                                                                                                                   |  |  |  |  |
|                                                                                                                                                                                                   |  |  |  |  |
| Product description                                                                                                                                                                               |  |  |  |  |
| Upholstered Bench Industrial Style LGM-328 HAMILTON-2819                                                                                                                                          |  |  |  |  |
| <ul> <li>A functional and practical bench for hallway, living room, bedroom, dressing room, bathroom, reception and office</li> <li>Some bench models have a practical shelf for shoes</li> </ul> |  |  |  |  |

FLORENCE-ECO-LEATHER

FLOWER-VELVET

FUSHION-ECO-LEATHER

GEODY

**HAMILTON** 

**HEXAGON-VELVET** 

HOLD-ME

**HUSK-VELVET** 