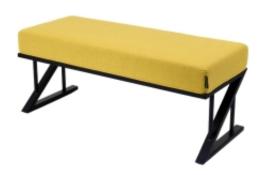

# **Upholstered Bench Industrial Style LGM-328 HAMILTON-2819**

| Number        | 24645            |
|---------------|------------------|
| Producer code | LGM-328          |
| Manufacturer  | Emra Wood Design |

## **Product description**

Upholstered Bench Industrial Style LGM-328 HAMILTON-2819 | Width: 40 cm - 200 cm | Height: 40 cm - 50 cm | Depth: 30 cm - 40 cm |

Technical data

Product-Code:

| LGM-328                                                                                                                                                                                           |  |  |  |  |
|---------------------------------------------------------------------------------------------------------------------------------------------------------------------------------------------------|--|--|--|--|
| Catalogue number:                                                                                                                                                                                 |  |  |  |  |
| 24645                                                                                                                                                                                             |  |  |  |  |
|                                                                                                                                                                                                   |  |  |  |  |
| Condition:                                                                                                                                                                                        |  |  |  |  |
| New                                                                                                                                                                                               |  |  |  |  |
|                                                                                                                                                                                                   |  |  |  |  |
| Bench width:                                                                                                                                                                                      |  |  |  |  |
| 40 cm - 200 cm                                                                                                                                                                                    |  |  |  |  |
| Choose from parameter                                                                                                                                                                             |  |  |  |  |
|                                                                                                                                                                                                   |  |  |  |  |
| Bench height:                                                                                                                                                                                     |  |  |  |  |
| 40 cm - 50 cm                                                                                                                                                                                     |  |  |  |  |
| Choose from parameter                                                                                                                                                                             |  |  |  |  |
|                                                                                                                                                                                                   |  |  |  |  |
| Bench depth:                                                                                                                                                                                      |  |  |  |  |
| 30 cm - 40 cm                                                                                                                                                                                     |  |  |  |  |
| Choose from parameter                                                                                                                                                                             |  |  |  |  |
|                                                                                                                                                                                                   |  |  |  |  |
| Type of fabric:                                                                                                                                                                                   |  |  |  |  |
| Choose from parameter                                                                                                                                                                             |  |  |  |  |
|                                                                                                                                                                                                   |  |  |  |  |
| Type of fabric (Photo):                                                                                                                                                                           |  |  |  |  |
| HAMILTON-2819                                                                                                                                                                                     |  |  |  |  |
|                                                                                                                                                                                                   |  |  |  |  |
|                                                                                                                                                                                                   |  |  |  |  |
| Product description                                                                                                                                                                               |  |  |  |  |
| Upholstered Bench Industrial Style LGM-328 HAMILTON-2819                                                                                                                                          |  |  |  |  |
| <ul> <li>A functional and practical bench for hallway, living room, bedroom, dressing room, bathroom, reception and office</li> <li>Some bench models have a practical shelf for shoes</li> </ul> |  |  |  |  |

- The frame and upholstery are made of the highest quality materials
  Production of the bench according to customer requirements

Product features

- Very high-quality and precise workmanship directly from the manufacturer
- The bench features an interchangeable seat to adapt the product to the future appearance of the room
- The bench does not require self-assembly and is delivered to the customer in its entirety
- Take a look at our fabric palette for more options
- We are at your disposal if you have any questions about the product
- By purchasing a product, you are buying a non-prefabricated item made according to specifications (selection of color, upholstery, materials, etc.)