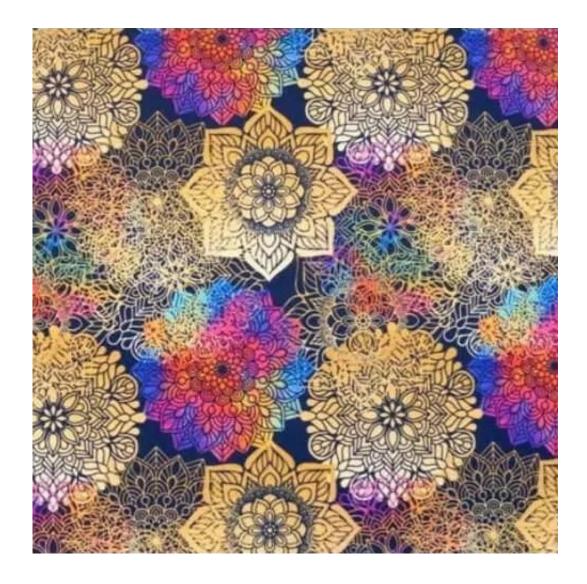

# **Product description**

Upholstered Bench Industrial Style LGM-327 HAMILTON-2802 | Width: 40 cm - 200 cm | Height: 40 cm - 50 cm | Depth: 30 cm - 40 cm |

Technical data

Product-Code:

| LGM-327                 |  |  |  |
|-------------------------|--|--|--|
| Catalogue number:       |  |  |  |
| 24644                   |  |  |  |
| Condition:              |  |  |  |
| New                     |  |  |  |
| Bench width:            |  |  |  |
| 40 cm - 200 cm          |  |  |  |
| Choose from parameter   |  |  |  |
| Bench height:           |  |  |  |
| 40 cm - 50 cm           |  |  |  |
| Choose from parameter   |  |  |  |
| Bench depth:            |  |  |  |
| 30 cm - 40 cm           |  |  |  |
| Choose from parameter   |  |  |  |
| Type of fabric:         |  |  |  |
| Choose from parameter   |  |  |  |
| Type of fabric (Photo): |  |  |  |
| HAMILTON-2802           |  |  |  |
|                         |  |  |  |
|                         |  |  |  |
|                         |  |  |  |
|                         |  |  |  |

**Height**: 40 cm , 45 cm , 50 cm **Depth**: 30 cm , 35 cm , 40 cm

Type of fabric: HAMILTON-2802 (Photo), ANDRE-1300, ANDRE-1301, ANDRE-1302, ANDRE-1303, ANDRE-1304, ANDRE-1305, ANDRE-1306, ANDRE-1307, ANDRE-1308, ANDRE-1309, ANDRE-1310, ART-DECO-VELVET-01, ART-DECO-VELVET-02, ART-DECO-VELVET-03, ART-DECO-VELVET-04, ART-DECO-VELVET-05, ART-DECO-VELVET-06, ART-DECO-VELVET-07, ART-DECO-VELVET-08, ART-DECO-VELVET-09, ART-DECO-VELVET-10...11 (write a comment in order), ATOS-111, ATOS-112, ATOS-113, ATOS-114, ATOS-115, ATOS-116, ATOS-117, ATOS-118, ATOS-119, ATOS-120...126 (write a comment in order), AURORA-2480, AURORA-2481, AURORA-2482, AURORA-2483, AURORA-2484, AURORA-2485, AURORA-2486, AURORA-2487, AURORA-2488, AURORA-2489...2505 (write a comment in order), BALOO-2071, BALOO-2072, BALOO-2073, BALOO-2074, BALOO-2076, BALOO-2077, BALOO-2078, BALOO-2079, BALOO-2081, BALOO-2082...2089 (write a comment in order), BLACK-WHITE-VELVET-01, BLACK-WHITE-VELVET-02, BLACK-WHITE-VELVET-03, BLACK-WHITE-VELVET-04, BLACK-WHITE-VELVET-05, BLACK-WHITE-VELVET-06, BLACK-WHITE-VELVET-07, BLACK-WHITE-VELVET-08, BLACK-WHITE-VELVET-09, BLACK-WHITE-VELVET-09, BLOOM-02, BLOOM-03, BLOOM-04, BLOOM-05, BLOOM-06, BLOOM-07, BLOOM-08, BLOOM-09, BLOOM-10, BRAID-3001, BRAID-3002,