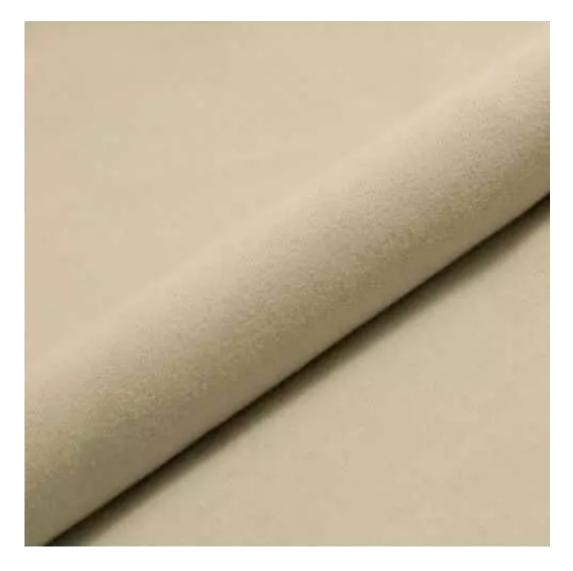

# **Product description**

Upholstered Bench Industrial Style LGM-327 HAMILTON-2802 | Width: 40 cm - 200 cm | Height: 40 cm - 50 cm | Depth: 30 cm - 40 cm |

Technical data

Product-Code:

| LGM-327                 |  |  |  |
|-------------------------|--|--|--|
| Catalogue number:       |  |  |  |
| 24644                   |  |  |  |
| Condition:              |  |  |  |
| New                     |  |  |  |
| Bench width:            |  |  |  |
| 40 cm - 200 cm          |  |  |  |
| Choose from parameter   |  |  |  |
| Bench height:           |  |  |  |
| 40 cm - 50 cm           |  |  |  |
| Choose from parameter   |  |  |  |
| Bench depth:            |  |  |  |
| 30 cm - 40 cm           |  |  |  |
| Choose from parameter   |  |  |  |
| Type of fabric:         |  |  |  |
| Choose from parameter   |  |  |  |
| Type of fabric (Photo): |  |  |  |
| HAMILTON-2802           |  |  |  |
|                         |  |  |  |
|                         |  |  |  |
|                         |  |  |  |
|                         |  |  |  |

**Height**: 40 cm , 45 cm , 50 cm **Depth**: 30 cm , 35 cm , 40 cm

Type of fabric: HAMILTON-2802 (Photo), ANDRE-1300, ANDRE-1301, ANDRE-1302, ANDRE-1303, ANDRE-1304, ANDRE-1305, ANDRE-1306, ANDRE-1307, ANDRE-1308, ANDRE-1309, ANDRE-1310, ART-DECO-VELVET-01, ART-DECO-VELVET-02, ART-DECO-VELVET-03, ART-DECO-VELVET-04, ART-DECO-VELVET-05, ART-DECO-VELVET-06, ART-DECO-VELVET-07, ART-DECO-VELVET-08, ART-DECO-VELVET-09, ART-DECO-VELVET-10...11 (write a comment in order), ATOS-111, ATOS-112, ATOS-113, ATOS-114, ATOS-115, ATOS-116, ATOS-117, ATOS-118, ATOS-119, ATOS-120...126 (write a comment in order), AURORA-2480, AURORA-2481, AURORA-2482, AURORA-2483, AURORA-2484, AURORA-2485, AURORA-2486, AURORA-2487, AURORA-2488, AURORA-2489...2505 (write a comment in order), BALOO-2071, BALOO-2072, BALOO-2073, BALOO-2074, BALOO-2076, BALOO-2077, BALOO-2078, BALOO-2079, BALOO-2081, BALOO-2082...2089 (write a comment in order), BLACK-WHITE-VELVET-01, BLACK-WHITE-VELVET-02, BLACK-WHITE-VELVET-03, BLACK-WHITE-VELVET-04, BLACK-WHITE-VELVET-05, BLACK-WHITE-VELVET-06, BLACK-WHITE-VELVET-07, BLACK-WHITE-VELVET-08, BLACK-WHITE-VELVET-09, BLACK-WHITE-VELVET-09, BLOOM-02, BLOOM-03, BLOOM-04, BLOOM-05, BLOOM-06, BLOOM-07, BLOOM-08, BLOOM-09, BLOOM-10, BRAID-3001, BRAID-3002,