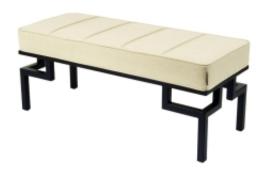

# **Upholstered Bench Industrial Style LGM-327 HAMILTON-2802**

| Number        | 24644            |
|---------------|------------------|
| Producer code | LGM-327          |
| Manufacturer  | Emra Wood Design |

# **Product description**

Upholstered Bench Industrial Style LGM-327 HAMILTON-2802 | Width: 40 cm - 200 cm | Height: 40 cm - 50 cm | Depth: 30 cm - 40 cm |

Technical data

Product-Code:

| LGM-327                 |  |  |  |
|-------------------------|--|--|--|
| Catalogue number:       |  |  |  |
| 24644                   |  |  |  |
| Condition:              |  |  |  |
| New                     |  |  |  |
| Bench width:            |  |  |  |
| 40 cm - 200 cm          |  |  |  |
| Choose from parameter   |  |  |  |
| Bench height:           |  |  |  |
| 40 cm - 50 cm           |  |  |  |
| Choose from parameter   |  |  |  |
| Bench depth:            |  |  |  |
| 30 cm - 40 cm           |  |  |  |
| Choose from parameter   |  |  |  |
| Type of fabric:         |  |  |  |
| Choose from parameter   |  |  |  |
| Type of fabric (Photo): |  |  |  |
| HAMILTON-2802           |  |  |  |
|                         |  |  |  |
|                         |  |  |  |
|                         |  |  |  |
|                         |  |  |  |

## Upholstered Bench Industrial Style LGM-327 HAMILTON-2802

- · A functional and practical bench for hallway, living room, bedroom, dressing room, bathroom, reception and office
- Some bench models have a practical shelf for shoes
- The frame and upholstery are made of the highest quality materials
- Production of the bench according to customer requirements