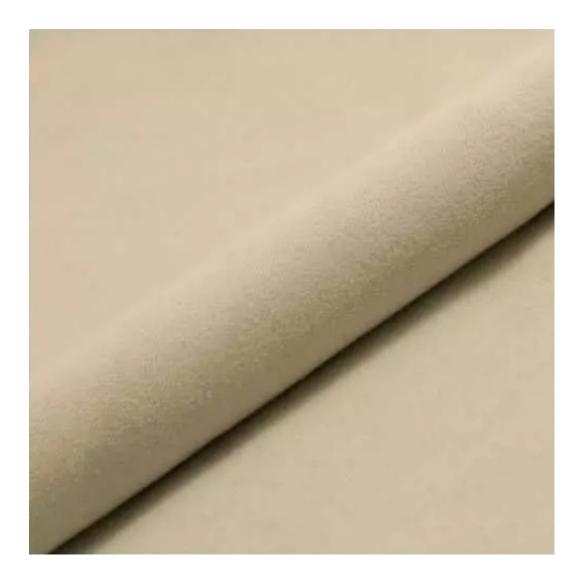

# **Product description**

Upholstered Bench Industrial Style LGM-327 HAMILTON-2802 | Width: 40 cm - 200 cm | Height: 40 cm - 50 cm | Depth: 30 cm - 40 cm |

Technical data

Product-Code:

| LGM-327                 |  |  |  |
|-------------------------|--|--|--|
| Catalogue number:       |  |  |  |
| 24644                   |  |  |  |
| Condition:              |  |  |  |
| New                     |  |  |  |
| Bench width:            |  |  |  |
| 40 cm - 200 cm          |  |  |  |
| Choose from parameter   |  |  |  |
| Bench height:           |  |  |  |
| 40 cm - 50 cm           |  |  |  |
| Choose from parameter   |  |  |  |
| Bench depth:            |  |  |  |
| 30 cm - 40 cm           |  |  |  |
| Choose from parameter   |  |  |  |
| Type of fabric:         |  |  |  |
| Choose from parameter   |  |  |  |
| Type of fabric (Photo): |  |  |  |
| HAMILTON-2802           |  |  |  |
|                         |  |  |  |
|                         |  |  |  |
|                         |  |  |  |
|                         |  |  |  |

**Height**: 40 cm , 45 cm , 50 cm **Depth**: 30 cm , 35 cm , 40 cm

Type of fabric: HAMILTON-2802 (Photo), ANDRE-1300, ANDRE-1301, ANDRE-1302, ANDRE-1303, ANDRE-1304, ANDRE-1305, ANDRE-1306, ANDRE-1307, ANDRE-1308, ANDRE-1309, ANDRE-1310, ART-DECO-VELVET-01, ART-DECO-VELVET-02, ART-DECO-VELVET-03, ART-DECO-VELVET-04, ART-DECO-VELVET-05, ART-DECO-VELVET-06, ART-DECO-VELVET-07, ART-DECO-VELVET-08, ART-DECO-VELVET-09, ART-DECO-VELVET-10...11 (write a comment in order), ATOS-111, ATOS-112, ATOS-113, ATOS-114, ATOS-115, ATOS-116, ATOS-117, ATOS-118, ATOS-119, ATOS-120...126 (write a comment in order), AURORA-2480, AURORA-2481, AURORA-2482, AURORA-2483, AURORA-2484, AURORA-2485, AURORA-2486, AURORA-2487, AURORA-2488, AURORA-2489...2505 (write a comment in order), BALOO-2071, BALOO-2072, BALOO-2073, BALOO-2074, BALOO-2076, BALOO-2077, BALOO-2078, BALOO-2079, BALOO-2081, BALOO-2082...2089 (write a comment in order), BLACK-WHITE-VELVET-01, BLACK-WHITE-VELVET-02, BLACK-WHITE-VELVET-03, BLACK-WHITE-VELVET-04, BLACK-WHITE-VELVET-05, BLACK-WHITE-VELVET-06, BLACK-WHITE-VELVET-07, BLACK-WHITE-VELVET-08, BLACK-WHITE-VELVET-09, BLACK-WHITE-VELVET-09, BLOOM-02, BLOOM-03, BLOOM-04, BLOOM-05, BLOOM-06, BLOOM-07, BLOOM-08, BLOOM-09, BLOOM-10, BRAID-3001, BRAID-3002,