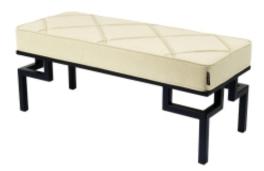

# **Upholstered Bench Industrial Style LGM-326 HAMILTON-2802**

| Number        | 24643            |
|---------------|------------------|
| Producer code | LGM-326          |
| Manufacturer  | Emra Wood Design |

# **Product description**

Upholstered Bench Industrial Style LGM-326 HAMILTON-2802 | Width: 40 cm - 200 cm | Height: 40 cm - 50 cm | Depth: 30 cm - 40 cm |

Technical data

Product-Code:

| LGM-326                 |  |  |  |
|-------------------------|--|--|--|
| Catalogue number:       |  |  |  |
| 24643                   |  |  |  |
| Condition:              |  |  |  |
| New                     |  |  |  |
| Bench width:            |  |  |  |
| 40 cm - 200 cm          |  |  |  |
| Choose from parameter   |  |  |  |
| Bench height:           |  |  |  |
| 40 cm - 50 cm           |  |  |  |
| Choose from parameter   |  |  |  |
| Bench depth:            |  |  |  |
| 30 cm - 40 cm           |  |  |  |
| Choose from parameter   |  |  |  |
| Type of fabric:         |  |  |  |
| Choose from parameter   |  |  |  |
| Type of fabric (Photo): |  |  |  |
| HAMILTON-2802           |  |  |  |
|                         |  |  |  |
|                         |  |  |  |
|                         |  |  |  |
|                         |  |  |  |

### Upholstered Bench Industrial Style LGM-326 HAMILTON-2802

- · A functional and practical bench for hallway, living room, bedroom, dressing room, bathroom, reception and office
- Some bench models have a practical shelf for shoes
- The frame and upholstery are made of the highest quality materials
- Production of the bench according to customer requirements

#### **Product features**

- Very high-quality and precise workmanship directly from the manufacturer
- The bench features an interchangeable seat to adapt the product to the future appearance of the room
- The bench does not require self-assembly and is delivered to the customer in its entirety
- Take a look at our fabric palette for more options
- We are at your disposal if you have any questions about the product
- By purchasing a product, you are buying a non-prefabricated item made according to specifications (selection of color, upholstery, materials, etc.)