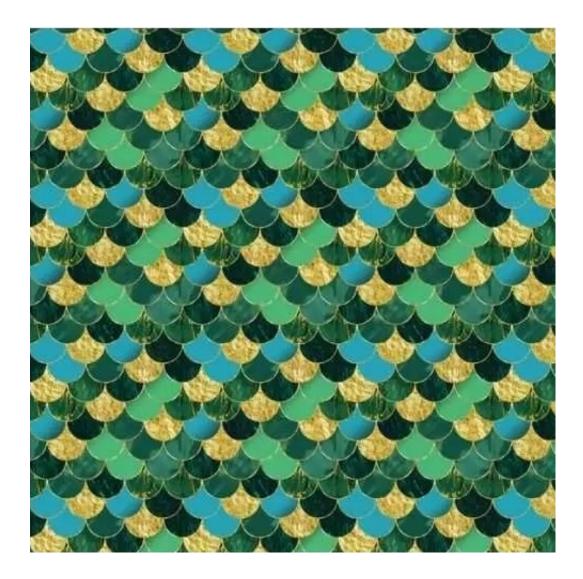

# **Product description**

Upholstered Bench Industrial Style LGM-326 HAMILTON-2802 | Width: 40 cm - 200 cm | Height: 40 cm - 50 cm | Depth: 30 cm - 40 cm |

Technical data

Product-Code:

| LGM-326                 |  |  |  |
|-------------------------|--|--|--|
| Catalogue number:       |  |  |  |
| 24643                   |  |  |  |
| Condition:              |  |  |  |
| New                     |  |  |  |
| Bench width:            |  |  |  |
| 40 cm - 200 cm          |  |  |  |
| Choose from parameter   |  |  |  |
| Bench height:           |  |  |  |
| 40 cm - 50 cm           |  |  |  |
| Choose from parameter   |  |  |  |
| Bench depth:            |  |  |  |
| 30 cm - 40 cm           |  |  |  |
| Choose from parameter   |  |  |  |
| Type of fabric:         |  |  |  |
| Choose from parameter   |  |  |  |
| Type of fabric (Photo): |  |  |  |
| HAMILTON-2802           |  |  |  |
|                         |  |  |  |
|                         |  |  |  |
|                         |  |  |  |
|                         |  |  |  |

**Height**: 40 cm , 45 cm , 50 cm **Depth**: 30 cm , 35 cm , 40 cm

Type of fabric: HAMILTON-2802 (Photo), ANDRE-1300, ANDRE-1301, ANDRE-1302, ANDRE-1303, ANDRE-1304, ANDRE-1305, ANDRE-1306, ANDRE-1307, ANDRE-1308, ANDRE-1309, ANDRE-1310, ART-DECO-VELVET-01, ART-DECO-VELVET-02, ART-DECO-VELVET-03, ART-DECO-VELVET-04, ART-DECO-VELVET-05, ART-DECO-VELVET-06, ART-DECO-VELVET-07, ART-DECO-VELVET-08, ART-DECO-VELVET-09, ART-DECO-VELVET-10...11 (write a comment in order), ATOS-111, ATOS-112, ATOS-113, ATOS-114, ATOS-115, ATOS-116, ATOS-117, ATOS-118, ATOS-119, ATOS-120...126 (write a comment in order), AURORA-2480, AURORA-2481, AURORA-2482, AURORA-2483, AURORA-2484, AURORA-2485, AURORA-2486, AURORA-2487, AURORA-2488, AURORA-2489...2505 (write a comment in order), BALOO-2071, BALOO-2072, BALOO-2073, BALOO-2074, BALOO-2076, BALOO-2077, BALOO-2078, BALOO-2079, BALOO-2081, BALOO-2082...2089 (write a comment in order), BLACK-WHITE-VELVET-01, BLACK-WHITE-VELVET-02, BLACK-WHITE-VELVET-03, BLACK-WHITE-VELVET-04, BLACK-WHITE-VELVET-05, BLACK-WHITE-VELVET-06, BLACK-WHITE-VELVET-07, BLACK-WHITE-VELVET-08, BLACK-WHITE-VELVET-09, BLACK-WHITE-VELVET-09, BLOOM-02, BLOOM-03, BLOOM-04, BLOOM-05, BLOOM-06, BLOOM-07, BLOOM-08, BLOOM-09, BLOOM-10, BRAID-3001, BRAID-3002,