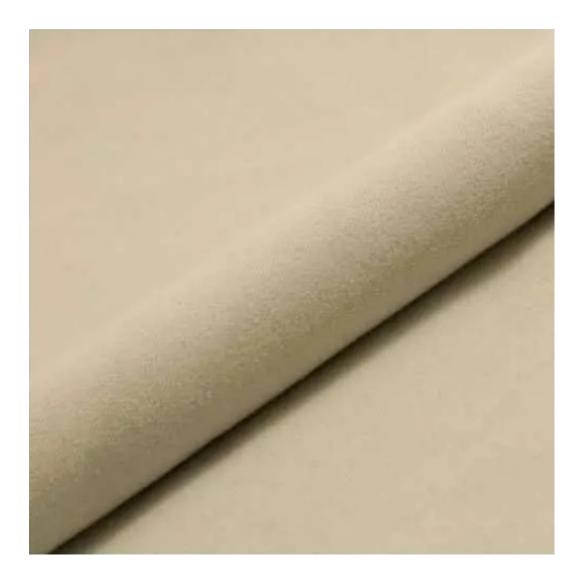

# **Product description**

Upholstered Bench Industrial Style LGM-326 HAMILTON-2802 | Width: 40 cm - 200 cm | Height: 40 cm - 50 cm | Depth: 30 cm - 40 cm |

Technical data

Product-Code:

| LGM-326                 |  |  |  |
|-------------------------|--|--|--|
| Catalogue number:       |  |  |  |
| 24643                   |  |  |  |
| Condition:              |  |  |  |
| New                     |  |  |  |
| Bench width:            |  |  |  |
| 40 cm - 200 cm          |  |  |  |
| Choose from parameter   |  |  |  |
| Bench height:           |  |  |  |
| 40 cm - 50 cm           |  |  |  |
| Choose from parameter   |  |  |  |
| Bench depth:            |  |  |  |
| 30 cm - 40 cm           |  |  |  |
| Choose from parameter   |  |  |  |
| Type of fabric:         |  |  |  |
| Choose from parameter   |  |  |  |
| Type of fabric (Photo): |  |  |  |
| HAMILTON-2802           |  |  |  |
|                         |  |  |  |
|                         |  |  |  |
|                         |  |  |  |
|                         |  |  |  |

**Height**: 40 cm , 45 cm , 50 cm **Depth**: 30 cm , 35 cm , 40 cm

Type of fabric: HAMILTON-2802 (Photo), ANDRE-1300, ANDRE-1301, ANDRE-1302, ANDRE-1303, ANDRE-1304, ANDRE-1305, ANDRE-1306, ANDRE-1307, ANDRE-1308, ANDRE-1309, ANDRE-1310, ART-DECO-VELVET-01, ART-DECO-VELVET-02, ART-DECO-VELVET-03, ART-DECO-VELVET-04, ART-DECO-VELVET-05, ART-DECO-VELVET-06, ART-DECO-VELVET-07, ART-DECO-VELVET-08, ART-DECO-VELVET-09, ART-DECO-VELVET-10...11 (write a comment in order), ATOS-111, ATOS-112, ATOS-113, ATOS-114, ATOS-115, ATOS-116, ATOS-117, ATOS-118, ATOS-119, ATOS-120...126 (write a comment in order), AURORA-2480, AURORA-2481, AURORA-2482, AURORA-2483, AURORA-2484, AURORA-2485, AURORA-2486, AURORA-2487, AURORA-2488, AURORA-2489...2505 (write a comment in order), BALOO-2071, BALOO-2072, BALOO-2073, BALOO-2074, BALOO-2076, BALOO-2077, BALOO-2078, BALOO-2079, BALOO-2081, BALOO-2082...2089 (write a comment in order), BLACK-WHITE-VELVET-01, BLACK-WHITE-VELVET-02, BLACK-WHITE-VELVET-03, BLACK-WHITE-VELVET-04, BLACK-WHITE-VELVET-05, BLACK-WHITE-VELVET-06, BLACK-WHITE-VELVET-07, BLACK-WHITE-VELVET-08, BLACK-WHITE-VELVET-09, BLACK-WHITE-VELVET-09, BLOOM-02, BLOOM-03, BLOOM-04, BLOOM-05, BLOOM-06, BLOOM-07, BLOOM-08, BLOOM-09, BLOOM-10, BRAID-3001, BRAID-3002,