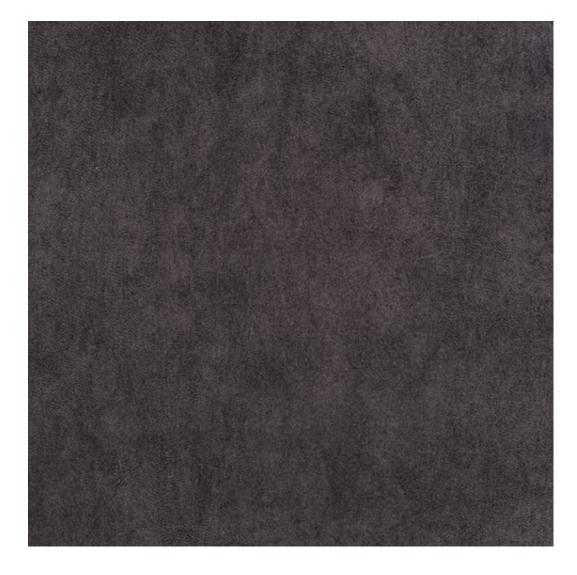

## **Product description**

Upholstered Bench Industrial Style LGM-325 HAMILTON-2818 | Width: 40 cm - 200 cm | Height: 40 cm - 50 cm | Depth: 30 cm - 40 cm |

Technical data

Product-Code:

| LGM-325                                                                                                                                                                                           |  |  |  |
|---------------------------------------------------------------------------------------------------------------------------------------------------------------------------------------------------|--|--|--|
| Catalogue number:                                                                                                                                                                                 |  |  |  |
| 24642                                                                                                                                                                                             |  |  |  |
|                                                                                                                                                                                                   |  |  |  |
| Condition:                                                                                                                                                                                        |  |  |  |
| New                                                                                                                                                                                               |  |  |  |
|                                                                                                                                                                                                   |  |  |  |
| Bench width:                                                                                                                                                                                      |  |  |  |
| 40 cm - 200 cm                                                                                                                                                                                    |  |  |  |
| Choose from parameter                                                                                                                                                                             |  |  |  |
|                                                                                                                                                                                                   |  |  |  |
| Bench height:                                                                                                                                                                                     |  |  |  |
| 40 cm - 50 cm                                                                                                                                                                                     |  |  |  |
| Choose from parameter                                                                                                                                                                             |  |  |  |
| Bench depth:                                                                                                                                                                                      |  |  |  |
| 30 cm - 40 cm                                                                                                                                                                                     |  |  |  |
| Choose from parameter                                                                                                                                                                             |  |  |  |
|                                                                                                                                                                                                   |  |  |  |
| Type of fabric:                                                                                                                                                                                   |  |  |  |
| Choose from parameter                                                                                                                                                                             |  |  |  |
|                                                                                                                                                                                                   |  |  |  |
| Type of fabric (Photo):                                                                                                                                                                           |  |  |  |
| HAMILTON-2818                                                                                                                                                                                     |  |  |  |
|                                                                                                                                                                                                   |  |  |  |
|                                                                                                                                                                                                   |  |  |  |
| Product description                                                                                                                                                                               |  |  |  |
| Upholstered Bench Industrial Style LGM-325 HAMILTON-2818                                                                                                                                          |  |  |  |
| <ul> <li>A functional and practical bench for hallway, living room, bedroom, dressing room, bathroom, reception and office</li> <li>Some bench models have a practical shelf for shoes</li> </ul> |  |  |  |

**Height**: 40 cm , 45 cm , 50 cm **Depth**: 30 cm , 35 cm , 40 cm

Type of fabric: HAMILTON-2818 (Photo), ANDRE-1300, ANDRE-1301, ANDRE-1302, ANDRE-1303, ANDRE-1304, ANDRE-1305, ANDRE-1306, ANDRE-1307, ANDRE-1308, ANDRE-1309, ANDRE-1310, ART-DECO-VELVET-01, ART-DECO-VELVET-02, ART-DECO-VELVET-03, ART-DECO-VELVET-04, ART-DECO-VELVET-05, ART-DECO-VELVET-06, ART-DECO-VELVET-07, ART-DECO-VELVET-08, ART-DECO-VELVET-09, ART-DECO-VELVET-10...11 (write a comment in order), ATOS-111, ATOS-112, ATOS-113, ATOS-114, ATOS-115, ATOS-116, ATOS-117, ATOS-118, ATOS-119, ATOS-120...126 (write a comment in order), AURORA-2480, AURORA-2481, AURORA-2482, AURORA-2483, AURORA-2484, AURORA-2485, AURORA-2486, AURORA-2487, AURORA-2488, AURORA-2489...2505 (write a comment in order), BALOO-2071, BALOO-2072, BALOO-2073, BALOO-2074, BALOO-2076, BALOO-2077, BALOO-2078, BALOO-2079, BALOO-2081, BALOO-2082...2089 (write a comment in order), BLACK-WHITE-VELVET-01, BLACK-WHITE-VELVET-02, BLACK-WHITE-VELVET-03, BLACK-WHITE-VELVET-04, BLACK-WHITE-VELVET-05, BLACK-WHITE-VELVET-06, BLACK-WHITE-VELVET-07, BLACK-WHITE-VELVET-08, BLACK-WHITE-VELVET-09, BLACK-WHITE-VELVET-09, BLOOM-02, BLOOM-03, BLOOM-04, BLOOM-05, BLOOM-06, BLOOM-07, BLOOM-08, BLOOM-09, BLOOM-10, BRAID-3001, BRAID-3002,