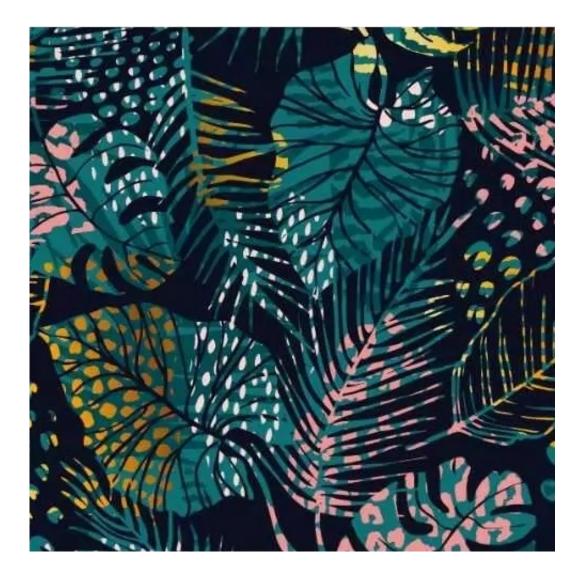

## **Product description**

Upholstered Bench Industrial Style LGM-325 HAMILTON-2818 | Width: 40 cm - 200 cm | Height: 40 cm - 50 cm | Depth: 30 cm - 40 cm |

Technical data

Product-Code:

| LGM-325                                                                                                                                                                                           |  |  |  |
|---------------------------------------------------------------------------------------------------------------------------------------------------------------------------------------------------|--|--|--|
| Catalogue number:                                                                                                                                                                                 |  |  |  |
| 24642                                                                                                                                                                                             |  |  |  |
|                                                                                                                                                                                                   |  |  |  |
| Condition:                                                                                                                                                                                        |  |  |  |
| New                                                                                                                                                                                               |  |  |  |
|                                                                                                                                                                                                   |  |  |  |
| Bench width:                                                                                                                                                                                      |  |  |  |
| 40 cm - 200 cm                                                                                                                                                                                    |  |  |  |
| Choose from parameter                                                                                                                                                                             |  |  |  |
|                                                                                                                                                                                                   |  |  |  |
| Bench height:                                                                                                                                                                                     |  |  |  |
| 40 cm - 50 cm                                                                                                                                                                                     |  |  |  |
| Choose from parameter                                                                                                                                                                             |  |  |  |
| Bench depth:                                                                                                                                                                                      |  |  |  |
| 30 cm - 40 cm                                                                                                                                                                                     |  |  |  |
| Choose from parameter                                                                                                                                                                             |  |  |  |
|                                                                                                                                                                                                   |  |  |  |
| Type of fabric:                                                                                                                                                                                   |  |  |  |
| Choose from parameter                                                                                                                                                                             |  |  |  |
|                                                                                                                                                                                                   |  |  |  |
| Type of fabric (Photo):                                                                                                                                                                           |  |  |  |
| HAMILTON-2818                                                                                                                                                                                     |  |  |  |
|                                                                                                                                                                                                   |  |  |  |
|                                                                                                                                                                                                   |  |  |  |
| Product description                                                                                                                                                                               |  |  |  |
| Upholstered Bench Industrial Style LGM-325 HAMILTON-2818                                                                                                                                          |  |  |  |
| <ul> <li>A functional and practical bench for hallway, living room, bedroom, dressing room, bathroom, reception and office</li> <li>Some bench models have a practical shelf for shoes</li> </ul> |  |  |  |

**Height**: 40 cm , 45 cm , 50 cm **Depth**: 30 cm , 35 cm , 40 cm

Type of fabric: HAMILTON-2818 (Photo), ANDRE-1300, ANDRE-1301, ANDRE-1302, ANDRE-1303, ANDRE-1304, ANDRE-1305, ANDRE-1306, ANDRE-1307, ANDRE-1308, ANDRE-1309, ANDRE-1310, ART-DECO-VELVET-01, ART-DECO-VELVET-02, ART-DECO-VELVET-03, ART-DECO-VELVET-04, ART-DECO-VELVET-05, ART-DECO-VELVET-06, ART-DECO-VELVET-07, ART-DECO-VELVET-08, ART-DECO-VELVET-09, ART-DECO-VELVET-10...11 (write a comment in order), ATOS-111, ATOS-112, ATOS-113, ATOS-114, ATOS-115, ATOS-116, ATOS-117, ATOS-118, ATOS-119, ATOS-120...126 (write a comment in order), AURORA-2480, AURORA-2481, AURORA-2482, AURORA-2483, AURORA-2484, AURORA-2485, AURORA-2486, AURORA-2487, AURORA-2488, AURORA-2489...2505 (write a comment in order), BALOO-2071, BALOO-2072, BALOO-2073, BALOO-2074, BALOO-2076, BALOO-2077, BALOO-2078, BALOO-2079, BALOO-2081, BALOO-2082...2089 (write a comment in order), BLACK-WHITE-VELVET-01, BLACK-WHITE-VELVET-02, BLACK-WHITE-VELVET-03, BLACK-WHITE-VELVET-04, BLACK-WHITE-VELVET-05, BLACK-WHITE-VELVET-06, BLACK-WHITE-VELVET-07, BLACK-WHITE-VELVET-08, BLACK-WHITE-VELVET-09, BLACK-WHITE-VELVET-09, BLOOM-02, BLOOM-03, BLOOM-04, BLOOM-05, BLOOM-06, BLOOM-07, BLOOM-08, BLOOM-09, BLOOM-10, BRAID-3001, BRAID-3002,