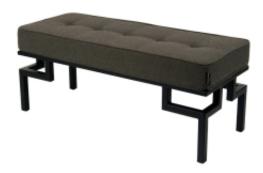

# **Upholstered Bench Industrial Style LGM-325 HAMILTON-2818**

| Number        | 24642            |
|---------------|------------------|
| Producer code | LGM-325          |
| Manufacturer  | Emra Wood Design |

## **Product description**

Upholstered Bench Industrial Style LGM-325 HAMILTON-2818 | Width: 40 cm - 200 cm | Height: 40 cm - 50 cm | Depth: 30 cm - 40 cm |

Technical data

Product-Code:

| LGM-325                                                                                                                                                                                           |  |  |  |
|---------------------------------------------------------------------------------------------------------------------------------------------------------------------------------------------------|--|--|--|
| Catalogue number:                                                                                                                                                                                 |  |  |  |
| 24642                                                                                                                                                                                             |  |  |  |
|                                                                                                                                                                                                   |  |  |  |
| Condition:                                                                                                                                                                                        |  |  |  |
| New                                                                                                                                                                                               |  |  |  |
|                                                                                                                                                                                                   |  |  |  |
| Bench width:                                                                                                                                                                                      |  |  |  |
| 40 cm - 200 cm                                                                                                                                                                                    |  |  |  |
| Choose from parameter                                                                                                                                                                             |  |  |  |
|                                                                                                                                                                                                   |  |  |  |
| Bench height:                                                                                                                                                                                     |  |  |  |
| 40 cm - 50 cm                                                                                                                                                                                     |  |  |  |
| Choose from parameter                                                                                                                                                                             |  |  |  |
| Bench depth:                                                                                                                                                                                      |  |  |  |
| 30 cm - 40 cm                                                                                                                                                                                     |  |  |  |
| Choose from parameter                                                                                                                                                                             |  |  |  |
|                                                                                                                                                                                                   |  |  |  |
| Type of fabric:                                                                                                                                                                                   |  |  |  |
| Choose from parameter                                                                                                                                                                             |  |  |  |
|                                                                                                                                                                                                   |  |  |  |
| Type of fabric (Photo):                                                                                                                                                                           |  |  |  |
| HAMILTON-2818                                                                                                                                                                                     |  |  |  |
|                                                                                                                                                                                                   |  |  |  |
|                                                                                                                                                                                                   |  |  |  |
| Product description                                                                                                                                                                               |  |  |  |
| Upholstered Bench Industrial Style LGM-325 HAMILTON-2818                                                                                                                                          |  |  |  |
| <ul> <li>A functional and practical bench for hallway, living room, bedroom, dressing room, bathroom, reception and office</li> <li>Some bench models have a practical shelf for shoes</li> </ul> |  |  |  |

- The frame and upholstery are made of the highest quality materials
  Production of the bench according to customer requirements

Product features

- Very high-quality and precise workmanship directly from the manufacturer
- The bench features an interchangeable seat to adapt the product to the future appearance of the room
- The bench does not require self-assembly and is delivered to the customer in its entirety
- Take a look at our fabric palette for more options
- We are at your disposal if you have any questions about the product
- By purchasing a product, you are buying a non-prefabricated item made according to specifications (selection of color, upholstery, materials, etc.)