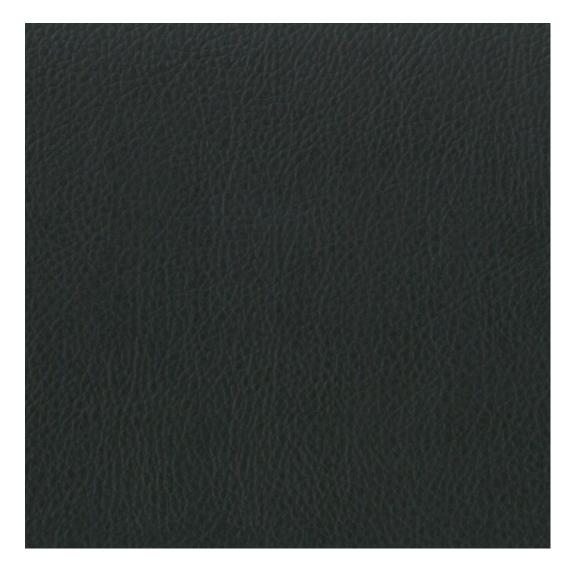

## **Product description**

Upholstered Bench Industrial Style LGM-325 HAMILTON-2818 | Width: 40 cm - 200 cm | Height: 40 cm - 50 cm | Depth: 30 cm - 40 cm |

Technical data

Product-Code:

| LGM-325                                                                                                                                                                                           |  |  |  |
|---------------------------------------------------------------------------------------------------------------------------------------------------------------------------------------------------|--|--|--|
| Catalogue number:                                                                                                                                                                                 |  |  |  |
| 24642                                                                                                                                                                                             |  |  |  |
|                                                                                                                                                                                                   |  |  |  |
| Condition:                                                                                                                                                                                        |  |  |  |
| New                                                                                                                                                                                               |  |  |  |
|                                                                                                                                                                                                   |  |  |  |
| Bench width:                                                                                                                                                                                      |  |  |  |
| 40 cm - 200 cm                                                                                                                                                                                    |  |  |  |
| Choose from parameter                                                                                                                                                                             |  |  |  |
|                                                                                                                                                                                                   |  |  |  |
| Bench height:                                                                                                                                                                                     |  |  |  |
| 40 cm - 50 cm                                                                                                                                                                                     |  |  |  |
| Choose from parameter                                                                                                                                                                             |  |  |  |
| Bench depth:                                                                                                                                                                                      |  |  |  |
| 30 cm - 40 cm                                                                                                                                                                                     |  |  |  |
| Choose from parameter                                                                                                                                                                             |  |  |  |
|                                                                                                                                                                                                   |  |  |  |
| Type of fabric:                                                                                                                                                                                   |  |  |  |
| Choose from parameter                                                                                                                                                                             |  |  |  |
|                                                                                                                                                                                                   |  |  |  |
| Type of fabric (Photo):                                                                                                                                                                           |  |  |  |
| HAMILTON-2818                                                                                                                                                                                     |  |  |  |
|                                                                                                                                                                                                   |  |  |  |
|                                                                                                                                                                                                   |  |  |  |
| Product description                                                                                                                                                                               |  |  |  |
| Upholstered Bench Industrial Style LGM-325 HAMILTON-2818                                                                                                                                          |  |  |  |
| <ul> <li>A functional and practical bench for hallway, living room, bedroom, dressing room, bathroom, reception and office</li> <li>Some bench models have a practical shelf for shoes</li> </ul> |  |  |  |

**Height**: 40 cm , 45 cm , 50 cm **Depth**: 30 cm , 35 cm , 40 cm

Type of fabric: HAMILTON-2818 (Photo), ANDRE-1300, ANDRE-1301, ANDRE-1302, ANDRE-1303, ANDRE-1304, ANDRE-1305, ANDRE-1306, ANDRE-1307, ANDRE-1308, ANDRE-1309, ANDRE-1310, ART-DECO-VELVET-01, ART-DECO-VELVET-02, ART-DECO-VELVET-03, ART-DECO-VELVET-04, ART-DECO-VELVET-05, ART-DECO-VELVET-06, ART-DECO-VELVET-07, ART-DECO-VELVET-08, ART-DECO-VELVET-09, ART-DECO-VELVET-10...11 (write a comment in order), ATOS-111, ATOS-112, ATOS-113, ATOS-114, ATOS-115, ATOS-116, ATOS-117, ATOS-118, ATOS-119, ATOS-120...126 (write a comment in order), AURORA-2480, AURORA-2481, AURORA-2482, AURORA-2483, AURORA-2484, AURORA-2485, AURORA-2486, AURORA-2487, AURORA-2488, AURORA-2489...2505 (write a comment in order), BALOO-2071, BALOO-2072, BALOO-2073, BALOO-2074, BALOO-2076, BALOO-2077, BALOO-2078, BALOO-2079, BALOO-2081, BALOO-2082...2089 (write a comment in order), BLACK-WHITE-VELVET-01, BLACK-WHITE-VELVET-02, BLACK-WHITE-VELVET-03, BLACK-WHITE-VELVET-04, BLACK-WHITE-VELVET-05, BLACK-WHITE-VELVET-06, BLACK-WHITE-VELVET-07, BLACK-WHITE-VELVET-08, BLACK-WHITE-VELVET-09, BLACK-WHITE-VELVET-09, BLOOM-02, BLOOM-03, BLOOM-04, BLOOM-05, BLOOM-06, BLOOM-07, BLOOM-08, BLOOM-09, BLOOM-10, BRAID-3001, BRAID-3002,