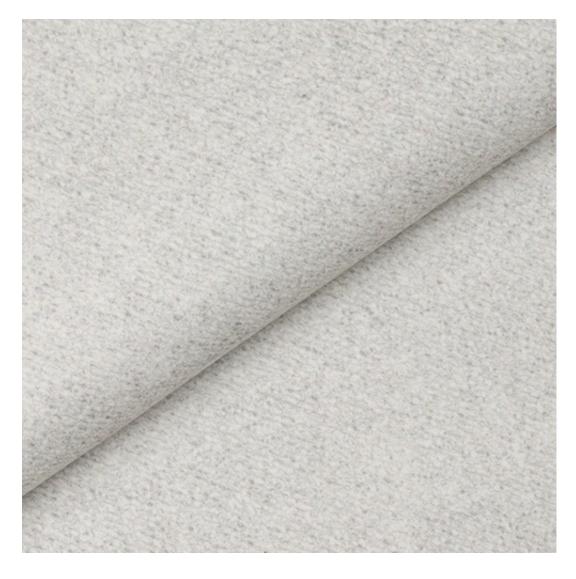

## **Product description**

Upholstered Bench Industrial Style LGM-325 HAMILTON-2818 | Width: 40 cm - 200 cm | Height: 40 cm - 50 cm | Depth: 30 cm - 40 cm |

Technical data

Product-Code:

| LGM-325                                                                                                                                                                                           |  |  |  |
|---------------------------------------------------------------------------------------------------------------------------------------------------------------------------------------------------|--|--|--|
| Catalogue number:                                                                                                                                                                                 |  |  |  |
| 24642                                                                                                                                                                                             |  |  |  |
|                                                                                                                                                                                                   |  |  |  |
| Condition:                                                                                                                                                                                        |  |  |  |
| New                                                                                                                                                                                               |  |  |  |
|                                                                                                                                                                                                   |  |  |  |
| Bench width:                                                                                                                                                                                      |  |  |  |
| 40 cm - 200 cm                                                                                                                                                                                    |  |  |  |
| Choose from parameter                                                                                                                                                                             |  |  |  |
|                                                                                                                                                                                                   |  |  |  |
| Bench height:                                                                                                                                                                                     |  |  |  |
| 40 cm - 50 cm                                                                                                                                                                                     |  |  |  |
| Choose from parameter                                                                                                                                                                             |  |  |  |
| Bench depth:                                                                                                                                                                                      |  |  |  |
| 30 cm - 40 cm                                                                                                                                                                                     |  |  |  |
| Choose from parameter                                                                                                                                                                             |  |  |  |
|                                                                                                                                                                                                   |  |  |  |
| Type of fabric:                                                                                                                                                                                   |  |  |  |
| Choose from parameter                                                                                                                                                                             |  |  |  |
|                                                                                                                                                                                                   |  |  |  |
| Type of fabric (Photo):                                                                                                                                                                           |  |  |  |
| HAMILTON-2818                                                                                                                                                                                     |  |  |  |
|                                                                                                                                                                                                   |  |  |  |
|                                                                                                                                                                                                   |  |  |  |
| Product description                                                                                                                                                                               |  |  |  |
| Upholstered Bench Industrial Style LGM-325 HAMILTON-2818                                                                                                                                          |  |  |  |
| <ul> <li>A functional and practical bench for hallway, living room, bedroom, dressing room, bathroom, reception and office</li> <li>Some bench models have a practical shelf for shoes</li> </ul> |  |  |  |

**Height**: 40 cm , 45 cm , 50 cm **Depth**: 30 cm , 35 cm , 40 cm

Type of fabric: HAMILTON-2818 (Photo), ANDRE-1300, ANDRE-1301, ANDRE-1302, ANDRE-1303, ANDRE-1304, ANDRE-1305, ANDRE-1306, ANDRE-1307, ANDRE-1308, ANDRE-1309, ANDRE-1310, ART-DECO-VELVET-01, ART-DECO-VELVET-02, ART-DECO-VELVET-03, ART-DECO-VELVET-04, ART-DECO-VELVET-05, ART-DECO-VELVET-06, ART-DECO-VELVET-07, ART-DECO-VELVET-08, ART-DECO-VELVET-09, ART-DECO-VELVET-10...11 (write a comment in order), ATOS-111, ATOS-112, ATOS-113, ATOS-114, ATOS-115, ATOS-116, ATOS-117, ATOS-118, ATOS-119, ATOS-120...126 (write a comment in order), AURORA-2480, AURORA-2481, AURORA-2482, AURORA-2483, AURORA-2484, AURORA-2485, AURORA-2486, AURORA-2487, AURORA-2488, AURORA-2489...2505 (write a comment in order), BALOO-2071, BALOO-2072, BALOO-2073, BALOO-2074, BALOO-2076, BALOO-2077, BALOO-2078, BALOO-2079, BALOO-2081, BALOO-2082...2089 (write a comment in order), BLACK-WHITE-VELVET-01, BLACK-WHITE-VELVET-02, BLACK-WHITE-VELVET-03, BLACK-WHITE-VELVET-04, BLACK-WHITE-VELVET-05, BLACK-WHITE-VELVET-06, BLACK-WHITE-VELVET-07, BLACK-WHITE-VELVET-08, BLACK-WHITE-VELVET-09, BLACK-WHITE-VELVET-09, BLOOM-02, BLOOM-03, BLOOM-04, BLOOM-05, BLOOM-06, BLOOM-07, BLOOM-08, BLOOM-09, BLOOM-10, BRAID-3001, BRAID-3002,