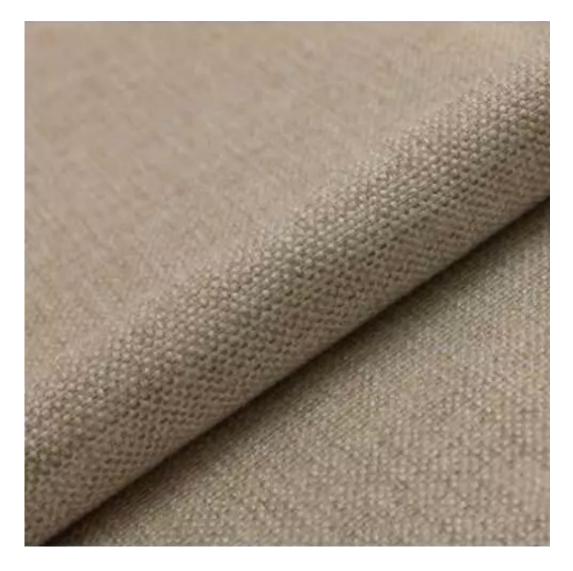

## **Product description**

Upholstered Bench Industrial Style LGM-325 HAMILTON-2818 | Width: 40 cm - 200 cm | Height: 40 cm - 50 cm | Depth: 30 cm - 40 cm |

Technical data

Product-Code:

| LGM-325                                                                                                                                                                                           |  |  |  |
|---------------------------------------------------------------------------------------------------------------------------------------------------------------------------------------------------|--|--|--|
| Catalogue number:                                                                                                                                                                                 |  |  |  |
| 24642                                                                                                                                                                                             |  |  |  |
|                                                                                                                                                                                                   |  |  |  |
| Condition:                                                                                                                                                                                        |  |  |  |
| New                                                                                                                                                                                               |  |  |  |
|                                                                                                                                                                                                   |  |  |  |
| Bench width:                                                                                                                                                                                      |  |  |  |
| 40 cm - 200 cm                                                                                                                                                                                    |  |  |  |
| Choose from parameter                                                                                                                                                                             |  |  |  |
|                                                                                                                                                                                                   |  |  |  |
| Bench height:                                                                                                                                                                                     |  |  |  |
| 40 cm - 50 cm                                                                                                                                                                                     |  |  |  |
| Choose from parameter                                                                                                                                                                             |  |  |  |
| Bench depth:                                                                                                                                                                                      |  |  |  |
| 30 cm - 40 cm                                                                                                                                                                                     |  |  |  |
| Choose from parameter                                                                                                                                                                             |  |  |  |
|                                                                                                                                                                                                   |  |  |  |
| Type of fabric:                                                                                                                                                                                   |  |  |  |
| Choose from parameter                                                                                                                                                                             |  |  |  |
|                                                                                                                                                                                                   |  |  |  |
| Type of fabric (Photo):                                                                                                                                                                           |  |  |  |
| HAMILTON-2818                                                                                                                                                                                     |  |  |  |
|                                                                                                                                                                                                   |  |  |  |
|                                                                                                                                                                                                   |  |  |  |
| Product description                                                                                                                                                                               |  |  |  |
| Upholstered Bench Industrial Style LGM-325 HAMILTON-2818                                                                                                                                          |  |  |  |
| <ul> <li>A functional and practical bench for hallway, living room, bedroom, dressing room, bathroom, reception and office</li> <li>Some bench models have a practical shelf for shoes</li> </ul> |  |  |  |

**Height**: 40 cm , 45 cm , 50 cm **Depth**: 30 cm , 35 cm , 40 cm

Type of fabric: HAMILTON-2818 (Photo), ANDRE-1300, ANDRE-1301, ANDRE-1302, ANDRE-1303, ANDRE-1304, ANDRE-1305, ANDRE-1306, ANDRE-1307, ANDRE-1308, ANDRE-1309, ANDRE-1310, ART-DECO-VELVET-01, ART-DECO-VELVET-02, ART-DECO-VELVET-03, ART-DECO-VELVET-04, ART-DECO-VELVET-05, ART-DECO-VELVET-06, ART-DECO-VELVET-07, ART-DECO-VELVET-08, ART-DECO-VELVET-09, ART-DECO-VELVET-10...11 (write a comment in order), ATOS-111, ATOS-112, ATOS-113, ATOS-114, ATOS-115, ATOS-116, ATOS-117, ATOS-118, ATOS-119, ATOS-120...126 (write a comment in order), AURORA-2480, AURORA-2481, AURORA-2482, AURORA-2483, AURORA-2484, AURORA-2485, AURORA-2486, AURORA-2487, AURORA-2488, AURORA-2489...2505 (write a comment in order), BALOO-2071, BALOO-2072, BALOO-2073, BALOO-2074, BALOO-2076, BALOO-2077, BALOO-2078, BALOO-2079, BALOO-2081, BALOO-2082...2089 (write a comment in order), BLACK-WHITE-VELVET-01, BLACK-WHITE-VELVET-02, BLACK-WHITE-VELVET-03, BLACK-WHITE-VELVET-04, BLACK-WHITE-VELVET-05, BLACK-WHITE-VELVET-06, BLACK-WHITE-VELVET-07, BLACK-WHITE-VELVET-08, BLACK-WHITE-VELVET-09, BLACK-WHITE-VELVET-09, BLOOM-02, BLOOM-03, BLOOM-04, BLOOM-05, BLOOM-06, BLOOM-07, BLOOM-08, BLOOM-09, BLOOM-10, BRAID-3001, BRAID-3002,