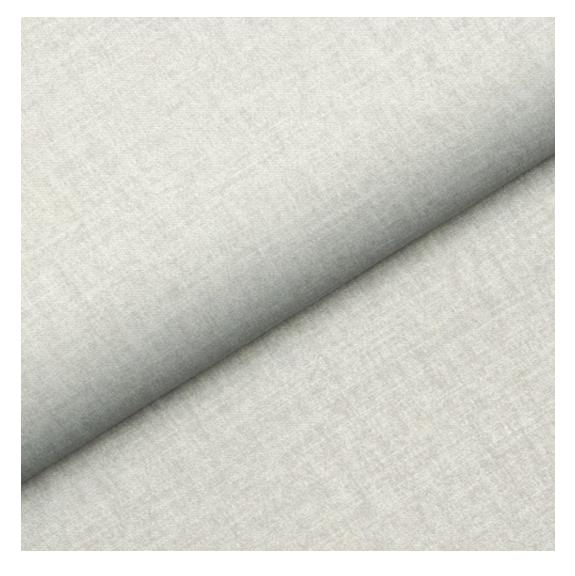

# **Product description**

Upholstered Bench Industrial Style LGM-324 HAMILTON-2816 | Width: 40 cm - 200 cm | Height: 40 cm - 50 cm | Depth: 30 cm - 40 cm |

Technical data

Product-Code:

| GM-324                 |  |
|------------------------|--|
| Catalogue number:      |  |
| 4641                   |  |
|                        |  |
| Condition:             |  |
| lew                    |  |
|                        |  |
| Bench width:           |  |
| 0 cm - 200 cm          |  |
| Choose from parameter  |  |
|                        |  |
| Bench height:          |  |
| 0 cm - 50 cm           |  |
| Choose from parameter  |  |
|                        |  |
| ench depth:            |  |
| 0 cm - 40 cm           |  |
| Choose from parameter  |  |
|                        |  |
| Type of fabric:        |  |
| Choose from parameter  |  |
|                        |  |
| ype of fabric (Photo): |  |
| IAMILTON-2816          |  |
|                        |  |
|                        |  |
|                        |  |
|                        |  |

**Height**: 40 cm , 45 cm , 50 cm **Depth**: 30 cm , 35 cm , 40 cm

Type of fabric: HAMILTON-2816 (Photo), ANDRE-1300, ANDRE-1301, ANDRE-1302, ANDRE-1303, ANDRE-1304, ANDRE-1305, ANDRE-1306, ANDRE-1307, ANDRE-1308, ANDRE-1309, ANDRE-1310, ART-DECO-VELVET-01, ART-DECO-VELVET-02, ART-DECO-VELVET-03, ART-DECO-VELVET-04, ART-DECO-VELVET-05, ART-DECO-VELVET-06, ART-DECO-VELVET-07, ART-DECO-VELVET-08, ART-DECO-VELVET-09, ART-DECO-VELVET-10...11 (write a comment in order), ATOS-111, ATOS-112, ATOS-113, ATOS-114, ATOS-115, ATOS-116, ATOS-117, ATOS-118, ATOS-119, ATOS-120...126 (write a comment in order), AURORA-2480, AURORA-2481, AURORA-2482, AURORA-2483, AURORA-2484, AURORA-2485, AURORA-2486, AURORA-2487, AURORA-2488, AURORA-2489...2505 (write a comment in order), BALOO-2071, BALOO-2072, BALOO-2073, BALOO-2074, BALOO-2076, BALOO-2077, BALOO-2078, BALOO-2079, BALOO-2081, BALOO-2082...2089 (write a comment in order), BLACK-WHITE-VELVET-01, BLACK-WHITE-VELVET-02, BLACK-WHITE-VELVET-03, BLACK-WHITE-VELVET-04, BLACK-WHITE-VELVET-05, BLACK-WHITE-VELVET-06, BLACK-WHITE-VELVET-07, BLACK-WHITE-VELVET-08, BLACK-WHITE-VELVET-09, BLACK-WHITE-VELVET-09, BLOOM-01, BLOOM-02, BLOOM-03, BLOOM-04, BLOOM-05, BLOOM-06, BLOOM-07, BLOOM-08, BLOOM-09, BLOOM-10, BRAID-3001, BRAID-3002,