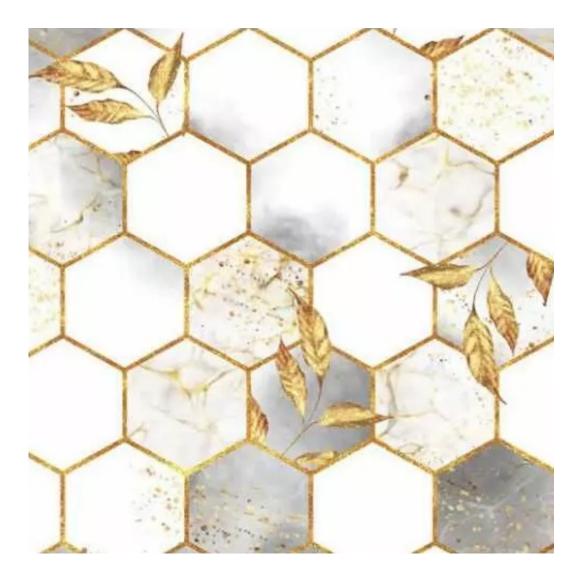

# **Product description**

Upholstered Bench Industrial Style LGM-324 HAMILTON-2816 | Width: 40 cm - 200 cm | Height: 40 cm - 50 cm | Depth: 30 cm - 40 cm |

Technical data

Product-Code:

| GM-324                 |  |
|------------------------|--|
| Catalogue number:      |  |
| 4641                   |  |
|                        |  |
| Condition:             |  |
| lew                    |  |
|                        |  |
| Bench width:           |  |
| 0 cm - 200 cm          |  |
| Choose from parameter  |  |
|                        |  |
| Bench height:          |  |
| 0 cm - 50 cm           |  |
| Choose from parameter  |  |
|                        |  |
| ench depth:            |  |
| 0 cm - 40 cm           |  |
| Choose from parameter  |  |
|                        |  |
| Type of fabric:        |  |
| Choose from parameter  |  |
|                        |  |
| ype of fabric (Photo): |  |
| IAMILTON-2816          |  |
|                        |  |
|                        |  |
|                        |  |
|                        |  |

**Height**: 40 cm , 45 cm , 50 cm **Depth**: 30 cm , 35 cm , 40 cm

Type of fabric: HAMILTON-2816 (Photo), ANDRE-1300, ANDRE-1301, ANDRE-1302, ANDRE-1303, ANDRE-1304, ANDRE-1305, ANDRE-1306, ANDRE-1307, ANDRE-1308, ANDRE-1309, ANDRE-1310, ART-DECO-VELVET-01, ART-DECO-VELVET-02, ART-DECO-VELVET-03, ART-DECO-VELVET-04, ART-DECO-VELVET-05, ART-DECO-VELVET-06, ART-DECO-VELVET-07, ART-DECO-VELVET-08, ART-DECO-VELVET-09, ART-DECO-VELVET-10...11 (write a comment in order), ATOS-111, ATOS-112, ATOS-113, ATOS-114, ATOS-115, ATOS-116, ATOS-117, ATOS-118, ATOS-119, ATOS-120...126 (write a comment in order), AURORA-2480, AURORA-2481, AURORA-2482, AURORA-2483, AURORA-2484, AURORA-2485, AURORA-2486, AURORA-2487, AURORA-2488, AURORA-2489...2505 (write a comment in order), BALOO-2071, BALOO-2072, BALOO-2073, BALOO-2074, BALOO-2076, BALOO-2077, BALOO-2078, BALOO-2079, BALOO-2081, BALOO-2082...2089 (write a comment in order), BLACK-WHITE-VELVET-01, BLACK-WHITE-VELVET-02, BLACK-WHITE-VELVET-03, BLACK-WHITE-VELVET-04, BLACK-WHITE-VELVET-05, BLACK-WHITE-VELVET-06, BLACK-WHITE-VELVET-07, BLACK-WHITE-VELVET-08, BLACK-WHITE-VELVET-09, BLACK-WHITE-VELVET-09, BLOOM-01, BLOOM-02, BLOOM-03, BLOOM-04, BLOOM-05, BLOOM-06, BLOOM-07, BLOOM-08, BLOOM-09, BLOOM-10, BRAID-3001, BRAID-3002,