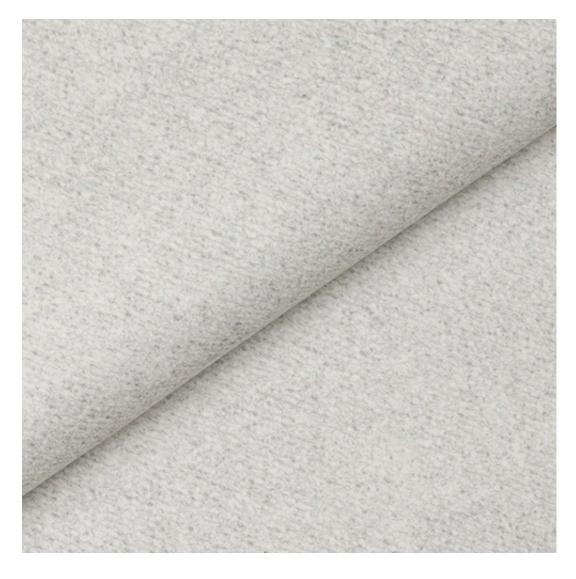

# **Product description**

Upholstered Bench Industrial Style LGM-324 HAMILTON-2816 | Width: 40 cm - 200 cm | Height: 40 cm - 50 cm | Depth: 30 cm - 40 cm |

Technical data

Product-Code:

| GM-324                 |  |
|------------------------|--|
| Catalogue number:      |  |
| 4641                   |  |
|                        |  |
| Condition:             |  |
| lew                    |  |
|                        |  |
| Bench width:           |  |
| 0 cm - 200 cm          |  |
| Choose from parameter  |  |
|                        |  |
| Bench height:          |  |
| 0 cm - 50 cm           |  |
| Choose from parameter  |  |
|                        |  |
| ench depth:            |  |
| 0 cm - 40 cm           |  |
| Choose from parameter  |  |
|                        |  |
| Type of fabric:        |  |
| Choose from parameter  |  |
|                        |  |
| ype of fabric (Photo): |  |
| IAMILTON-2816          |  |
|                        |  |
|                        |  |
|                        |  |
|                        |  |

**Height**: 40 cm , 45 cm , 50 cm **Depth**: 30 cm , 35 cm , 40 cm

Type of fabric: HAMILTON-2816 (Photo), ANDRE-1300, ANDRE-1301, ANDRE-1302, ANDRE-1303, ANDRE-1304, ANDRE-1305, ANDRE-1306, ANDRE-1307, ANDRE-1308, ANDRE-1309, ANDRE-1310, ART-DECO-VELVET-01, ART-DECO-VELVET-02, ART-DECO-VELVET-03, ART-DECO-VELVET-04, ART-DECO-VELVET-05, ART-DECO-VELVET-06, ART-DECO-VELVET-07, ART-DECO-VELVET-08, ART-DECO-VELVET-09, ART-DECO-VELVET-10...11 (write a comment in order), ATOS-111, ATOS-112, ATOS-113, ATOS-114, ATOS-115, ATOS-116, ATOS-117, ATOS-118, ATOS-119, ATOS-120...126 (write a comment in order), AURORA-2480, AURORA-2481, AURORA-2482, AURORA-2483, AURORA-2484, AURORA-2485, AURORA-2486, AURORA-2487, AURORA-2488, AURORA-2489...2505 (write a comment in order), BALOO-2071, BALOO-2072, BALOO-2073, BALOO-2074, BALOO-2076, BALOO-2077, BALOO-2078, BALOO-2079, BALOO-2081, BALOO-2082...2089 (write a comment in order), BLACK-WHITE-VELVET-01, BLACK-WHITE-VELVET-02, BLACK-WHITE-VELVET-03, BLACK-WHITE-VELVET-04, BLACK-WHITE-VELVET-05, BLACK-WHITE-VELVET-06, BLACK-WHITE-VELVET-07, BLACK-WHITE-VELVET-08, BLACK-WHITE-VELVET-09, BLACK-WHITE-VELVET-09, BLOOM-01, BLOOM-02, BLOOM-03, BLOOM-04, BLOOM-05, BLOOM-06, BLOOM-07, BLOOM-08, BLOOM-09, BLOOM-10, BRAID-3001, BRAID-3002,