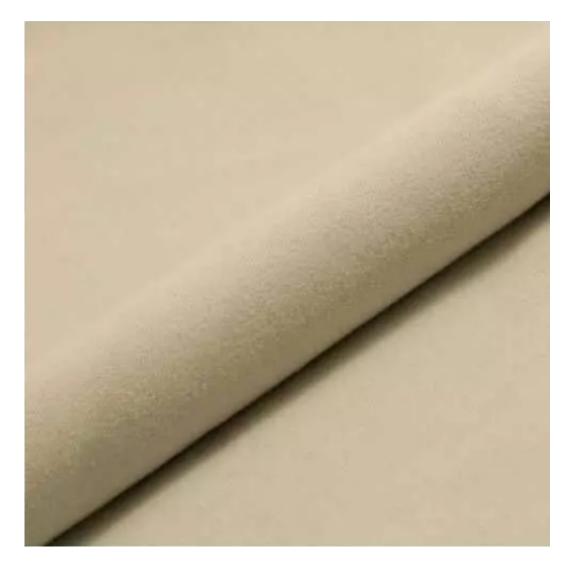

# **Product description**

Upholstered Bench Industrial Style LGM-324 HAMILTON-2816 | Width: 40 cm - 200 cm | Height: 40 cm - 50 cm | Depth: 30 cm - 40 cm |

Technical data

Product-Code:

| GM-324                 |  |
|------------------------|--|
| Catalogue number:      |  |
| 4641                   |  |
|                        |  |
| Condition:             |  |
| lew                    |  |
|                        |  |
| Bench width:           |  |
| 0 cm - 200 cm          |  |
| Choose from parameter  |  |
|                        |  |
| Bench height:          |  |
| 0 cm - 50 cm           |  |
| Choose from parameter  |  |
|                        |  |
| ench depth:            |  |
| 0 cm - 40 cm           |  |
| Choose from parameter  |  |
|                        |  |
| Type of fabric:        |  |
| Choose from parameter  |  |
|                        |  |
| ype of fabric (Photo): |  |
| IAMILTON-2816          |  |
|                        |  |
|                        |  |
|                        |  |
|                        |  |

**Height**: 40 cm , 45 cm , 50 cm **Depth**: 30 cm , 35 cm , 40 cm

Type of fabric: HAMILTON-2816 (Photo), ANDRE-1300, ANDRE-1301, ANDRE-1302, ANDRE-1303, ANDRE-1304, ANDRE-1305, ANDRE-1306, ANDRE-1307, ANDRE-1308, ANDRE-1309, ANDRE-1310, ART-DECO-VELVET-01, ART-DECO-VELVET-02, ART-DECO-VELVET-03, ART-DECO-VELVET-04, ART-DECO-VELVET-05, ART-DECO-VELVET-06, ART-DECO-VELVET-07, ART-DECO-VELVET-08, ART-DECO-VELVET-09, ART-DECO-VELVET-10...11 (write a comment in order), ATOS-111, ATOS-112, ATOS-113, ATOS-114, ATOS-115, ATOS-116, ATOS-117, ATOS-118, ATOS-119, ATOS-120...126 (write a comment in order), AURORA-2480, AURORA-2481, AURORA-2482, AURORA-2483, AURORA-2484, AURORA-2485, AURORA-2486, AURORA-2487, AURORA-2488, AURORA-2489...2505 (write a comment in order), BALOO-2071, BALOO-2072, BALOO-2073, BALOO-2074, BALOO-2076, BALOO-2077, BALOO-2078, BALOO-2079, BALOO-2081, BALOO-2082...2089 (write a comment in order), BLACK-WHITE-VELVET-01, BLACK-WHITE-VELVET-02, BLACK-WHITE-VELVET-03, BLACK-WHITE-VELVET-04, BLACK-WHITE-VELVET-05, BLACK-WHITE-VELVET-06, BLACK-WHITE-VELVET-07, BLACK-WHITE-VELVET-08, BLACK-WHITE-VELVET-09, BLACK-WHITE-VELVET-09, BLOOM-01, BLOOM-02, BLOOM-03, BLOOM-04, BLOOM-05, BLOOM-06, BLOOM-07, BLOOM-08, BLOOM-09, BLOOM-10, BRAID-3001, BRAID-3002,