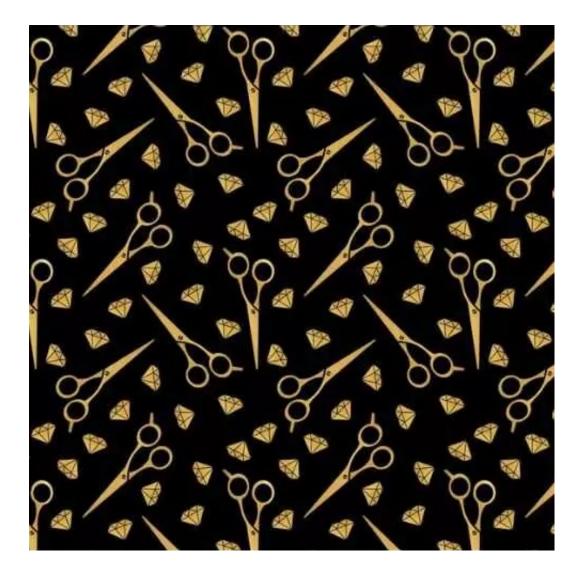

# **Product description**

Upholstered Bench Industrial Style LGM-324 HAMILTON-2816 | Width: 40 cm - 200 cm | Height: 40 cm - 50 cm | Depth: 30 cm - 40 cm |

Technical data

Product-Code:

| GM-324                 |  |
|------------------------|--|
| Catalogue number:      |  |
| 4641                   |  |
|                        |  |
| Condition:             |  |
| lew                    |  |
|                        |  |
| Bench width:           |  |
| 0 cm - 200 cm          |  |
| Choose from parameter  |  |
|                        |  |
| Bench height:          |  |
| 0 cm - 50 cm           |  |
| Choose from parameter  |  |
|                        |  |
| ench depth:            |  |
| 0 cm - 40 cm           |  |
| Choose from parameter  |  |
|                        |  |
| Type of fabric:        |  |
| Choose from parameter  |  |
|                        |  |
| ype of fabric (Photo): |  |
| IAMILTON-2816          |  |
|                        |  |
|                        |  |
|                        |  |
|                        |  |

**Height**: 40 cm , 45 cm , 50 cm **Depth**: 30 cm , 35 cm , 40 cm

Type of fabric: HAMILTON-2816 (Photo), ANDRE-1300, ANDRE-1301, ANDRE-1302, ANDRE-1303, ANDRE-1304, ANDRE-1305, ANDRE-1306, ANDRE-1307, ANDRE-1308, ANDRE-1309, ANDRE-1310, ART-DECO-VELVET-01, ART-DECO-VELVET-02, ART-DECO-VELVET-03, ART-DECO-VELVET-04, ART-DECO-VELVET-05, ART-DECO-VELVET-06, ART-DECO-VELVET-07, ART-DECO-VELVET-08, ART-DECO-VELVET-09, ART-DECO-VELVET-10...11 (write a comment in order), ATOS-111, ATOS-112, ATOS-113, ATOS-114, ATOS-115, ATOS-116, ATOS-117, ATOS-118, ATOS-119, ATOS-120...126 (write a comment in order), AURORA-2480, AURORA-2481, AURORA-2482, AURORA-2483, AURORA-2484, AURORA-2485, AURORA-2486, AURORA-2487, AURORA-2488, AURORA-2489...2505 (write a comment in order), BALOO-2071, BALOO-2072, BALOO-2073, BALOO-2074, BALOO-2076, BALOO-2077, BALOO-2078, BALOO-2079, BALOO-2081, BALOO-2082...2089 (write a comment in order), BLACK-WHITE-VELVET-01, BLACK-WHITE-VELVET-02, BLACK-WHITE-VELVET-03, BLACK-WHITE-VELVET-04, BLACK-WHITE-VELVET-05, BLACK-WHITE-VELVET-06, BLACK-WHITE-VELVET-07, BLACK-WHITE-VELVET-08, BLACK-WHITE-VELVET-09, BLACK-WHITE-VELVET-09, BLOOM-01, BLOOM-02, BLOOM-03, BLOOM-04, BLOOM-05, BLOOM-06, BLOOM-07, BLOOM-08, BLOOM-09, BLOOM-10, BRAID-3001, BRAID-3002,