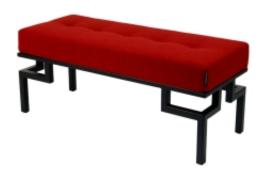

# **Upholstered Bench Industrial Style LGM-324 HAMILTON-2816**

| Number        | 24641            |
|---------------|------------------|
| Producer code | LGM-324          |
| Manufacturer  | Emra Wood Design |

# **Product description**

Upholstered Bench Industrial Style LGM-324 HAMILTON-2816 | Width: 40 cm - 200 cm | Height: 40 cm - 50 cm | Depth: 30 cm - 40 cm |

Technical data

Product-Code:

| GM-324                 |  |
|------------------------|--|
| Catalogue number:      |  |
| 4641                   |  |
|                        |  |
| Condition:             |  |
| lew                    |  |
|                        |  |
| Bench width:           |  |
| 0 cm - 200 cm          |  |
| Choose from parameter  |  |
|                        |  |
| Bench height:          |  |
| 0 cm - 50 cm           |  |
| Choose from parameter  |  |
|                        |  |
| ench depth:            |  |
| 0 cm - 40 cm           |  |
| Choose from parameter  |  |
|                        |  |
| Type of fabric:        |  |
| Choose from parameter  |  |
|                        |  |
| ype of fabric (Photo): |  |
| IAMILTON-2816          |  |
|                        |  |
|                        |  |
|                        |  |
|                        |  |

## Upholstered Bench Industrial Style LGM-324 HAMILTON-2816

- · A functional and practical bench for hallway, living room, bedroom, dressing room, bathroom, reception and office
- Some bench models have a practical shelf for shoes
- The frame and upholstery are made of the highest quality materials
- Production of the bench according to customer requirements