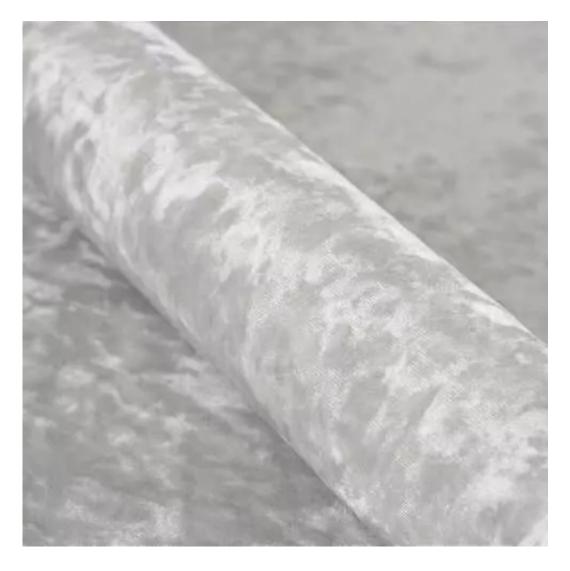

# **Product description**

Upholstered Bench Industrial Style LGM-324 HAMILTON-2816 | Width: 40 cm - 200 cm | Height: 40 cm - 50 cm | Depth: 30 cm - 40 cm |

Technical data

Product-Code:

| GM-324                 |  |
|------------------------|--|
| Catalogue number:      |  |
| 4641                   |  |
|                        |  |
| Condition:             |  |
| lew                    |  |
|                        |  |
| Bench width:           |  |
| 0 cm - 200 cm          |  |
| Choose from parameter  |  |
|                        |  |
| Bench height:          |  |
| 0 cm - 50 cm           |  |
| Choose from parameter  |  |
|                        |  |
| ench depth:            |  |
| 0 cm - 40 cm           |  |
| Choose from parameter  |  |
|                        |  |
| Type of fabric:        |  |
| Choose from parameter  |  |
|                        |  |
| ype of fabric (Photo): |  |
| IAMILTON-2816          |  |
|                        |  |
|                        |  |
|                        |  |
|                        |  |

**Height**: 40 cm , 45 cm , 50 cm **Depth**: 30 cm , 35 cm , 40 cm

Type of fabric: HAMILTON-2816 (Photo), ANDRE-1300, ANDRE-1301, ANDRE-1302, ANDRE-1303, ANDRE-1304, ANDRE-1305, ANDRE-1306, ANDRE-1307, ANDRE-1308, ANDRE-1309, ANDRE-1310, ART-DECO-VELVET-01, ART-DECO-VELVET-02, ART-DECO-VELVET-03, ART-DECO-VELVET-04, ART-DECO-VELVET-05, ART-DECO-VELVET-06, ART-DECO-VELVET-07, ART-DECO-VELVET-08, ART-DECO-VELVET-09, ART-DECO-VELVET-10...11 (write a comment in order), ATOS-111, ATOS-112, ATOS-113, ATOS-114, ATOS-115, ATOS-116, ATOS-117, ATOS-118, ATOS-119, ATOS-120...126 (write a comment in order), AURORA-2480, AURORA-2481, AURORA-2482, AURORA-2483, AURORA-2484, AURORA-2485, AURORA-2486, AURORA-2487, AURORA-2488, AURORA-2489...2505 (write a comment in order), BALOO-2071, BALOO-2072, BALOO-2073, BALOO-2074, BALOO-2076, BALOO-2077, BALOO-2078, BALOO-2079, BALOO-2081, BALOO-2082...2089 (write a comment in order), BLACK-WHITE-VELVET-01, BLACK-WHITE-VELVET-02, BLACK-WHITE-VELVET-03, BLACK-WHITE-VELVET-04, BLACK-WHITE-VELVET-05, BLACK-WHITE-VELVET-06, BLACK-WHITE-VELVET-07, BLACK-WHITE-VELVET-08, BLACK-WHITE-VELVET-09, BLACK-WHITE-VELVET-09, BLOOM-01, BLOOM-02, BLOOM-03, BLOOM-04, BLOOM-05, BLOOM-06, BLOOM-07, BLOOM-08, BLOOM-09, BLOOM-10, BRAID-3001, BRAID-3002,