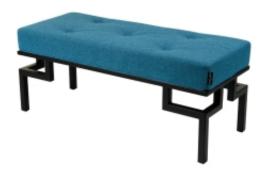

# **Upholstered Bench Industrial Style LGM-323 HAMILTON-2811**

| Number        | 24640            |
|---------------|------------------|
| Producer code | LGM-323          |
| Manufacturer  | Emra Wood Design |

# **Product description**

Upholstered Bench Industrial Style LGM-323 HAMILTON-2811 | Width: 40 cm - 200 cm | Height: 40 cm - 50 cm | Depth: 30 cm - 40 cm |

Technical data

Product-Code:

| LGM-323                 |  |  |
|-------------------------|--|--|
| Catalogue number:       |  |  |
| 24640                   |  |  |
| Condition:              |  |  |
| New                     |  |  |
| Bench width:            |  |  |
| 40 cm - 200 cm          |  |  |
| Choose from parameter   |  |  |
| Bench height:           |  |  |
| 40 cm - 50 cm           |  |  |
| Choose from parameter   |  |  |
| Bench depth:            |  |  |
| 30 cm - 40 cm           |  |  |
| Choose from parameter   |  |  |
| Type of fabric:         |  |  |
| Choose from parameter   |  |  |
| Type of fabric (Photo): |  |  |
| HAMILTON-2811           |  |  |
|                         |  |  |
|                         |  |  |
|                         |  |  |
|                         |  |  |

## Upholstered Bench Industrial Style LGM-323 HAMILTON-2811

- · A functional and practical bench for hallway, living room, bedroom, dressing room, bathroom, reception and office
- Some bench models have a practical shelf for shoes
- The frame and upholstery are made of the highest quality materials
- Production of the bench according to customer requirements

#### **Product features**

- Very high-quality and precise workmanship directly from the manufacturer
- The bench features an interchangeable seat to adapt the product to the future appearance of the room
- The bench does not require self-assembly and is delivered to the customer in its entirety
- Take a look at our fabric palette for more options
- We are at your disposal if you have any questions about the product
- By purchasing a product, you are buying a non-prefabricated item made according to specifications (selection of color, upholstery, materials, etc.)