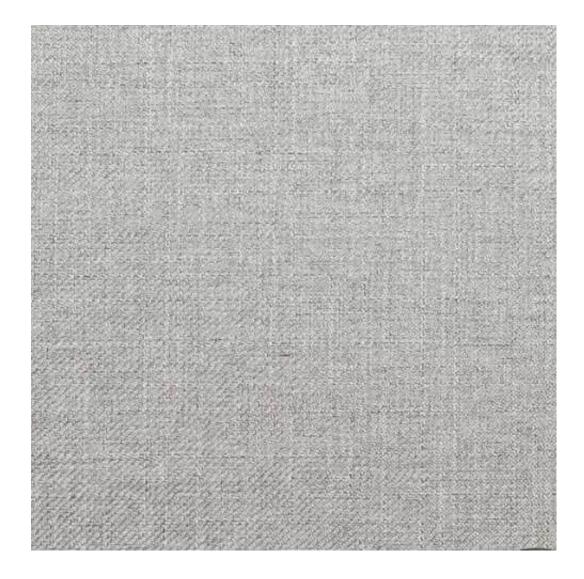

# **Product description**

Upholstered Bench Industrial Style LGM-323 HAMILTON-2811 | Width: 40 cm - 200 cm | Height: 40 cm - 50 cm | Depth: 30 cm - 40 cm |

Technical data

Product-Code:

| LGM-323                 |  |  |
|-------------------------|--|--|
| Catalogue number:       |  |  |
| 24640                   |  |  |
| Condition:              |  |  |
| New                     |  |  |
| Bench width:            |  |  |
| 40 cm - 200 cm          |  |  |
| Choose from parameter   |  |  |
| Bench height:           |  |  |
| 40 cm - 50 cm           |  |  |
| Choose from parameter   |  |  |
| Bench depth:            |  |  |
| 30 cm - 40 cm           |  |  |
| Choose from parameter   |  |  |
| Type of fabric:         |  |  |
| Choose from parameter   |  |  |
| Type of fabric (Photo): |  |  |
| HAMILTON-2811           |  |  |
|                         |  |  |
|                         |  |  |
|                         |  |  |
|                         |  |  |

**Height**: 40 cm , 45 cm , 50 cm **Depth**: 30 cm , 35 cm , 40 cm

Type of fabric: HAMILTON-2811 (Photo), ANDRE-1300, ANDRE-1301, ANDRE-1302, ANDRE-1303, ANDRE-1304, ANDRE-1305, ANDRE-1306, ANDRE-1307, ANDRE-1308, ANDRE-1309, ANDRE-1310, ART-DECO-VELVET-01, ART-DECO-VELVET-02, ART-DECO-VELVET-03, ART-DECO-VELVET-04, ART-DECO-VELVET-05, ART-DECO-VELVET-06, ART-DECO-VELVET-07, ART-DECO-VELVET-08, ART-DECO-VELVET-09, ART-DECO-VELVET-10...11 (write a comment in order), ATOS-111, ATOS-112, ATOS-113, ATOS-114, ATOS-115, ATOS-116, ATOS-117, ATOS-118, ATOS-119, ATOS-120...126 (write a comment in order), AURORA-2480, AURORA-2481, AURORA-2482, AURORA-2483, AURORA-2484, AURORA-2485, AURORA-2486, AURORA-2487, AURORA-2488, AURORA-2489...2505 (write a comment in order), BALOO-2071, BALOO-2072, BALOO-2073, BALOO-2074, BALOO-2076, BALOO-2077, BALOO-2078, BALOO-2079, BALOO-2081, BALOO-2082...2089 (write a comment in order), BLACK-WHITE-VELVET-01, BLACK-WHITE-VELVET-02, BLACK-WHITE-VELVET-03, BLACK-WHITE-VELVET-04, BLACK-WHITE-VELVET-05, BLACK-WHITE-VELVET-06, BLACK-WHITE-VELVET-07, BLACK-WHITE-VELVET-08, BLACK-WHITE-VELVET-09, BLACK-WHITE-VELVET-09, BLOOM-02, BLOOM-03, BLOOM-04, BLOOM-05, BLOOM-06, BLOOM-07, BLOOM-08, BLOOM-09, BLOOM-10, BRAID-3001, BRAID-3002,