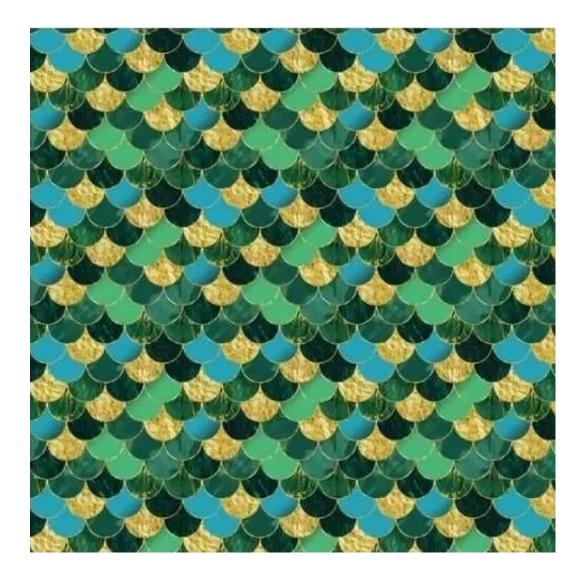

# **Product description**

Upholstered Bench Industrial Style LGM-323 HAMILTON-2811 | Width: 40 cm - 200 cm | Height: 40 cm - 50 cm | Depth: 30 cm - 40 cm |

Technical data

Product-Code:

| LGM-323                 |  |  |
|-------------------------|--|--|
| Catalogue number:       |  |  |
| 24640                   |  |  |
| Condition:              |  |  |
| New                     |  |  |
| Bench width:            |  |  |
| 40 cm - 200 cm          |  |  |
| Choose from parameter   |  |  |
| Bench height:           |  |  |
| 40 cm - 50 cm           |  |  |
| Choose from parameter   |  |  |
| Bench depth:            |  |  |
| 30 cm - 40 cm           |  |  |
| Choose from parameter   |  |  |
| Type of fabric:         |  |  |
| Choose from parameter   |  |  |
| Type of fabric (Photo): |  |  |
| HAMILTON-2811           |  |  |
|                         |  |  |
|                         |  |  |
|                         |  |  |
|                         |  |  |

**Height**: 40 cm , 45 cm , 50 cm **Depth**: 30 cm , 35 cm , 40 cm

Type of fabric: HAMILTON-2811 (Photo), ANDRE-1300, ANDRE-1301, ANDRE-1302, ANDRE-1303, ANDRE-1304, ANDRE-1305, ANDRE-1306, ANDRE-1307, ANDRE-1308, ANDRE-1309, ANDRE-1310, ART-DECO-VELVET-01, ART-DECO-VELVET-02, ART-DECO-VELVET-03, ART-DECO-VELVET-04, ART-DECO-VELVET-05, ART-DECO-VELVET-06, ART-DECO-VELVET-07, ART-DECO-VELVET-08, ART-DECO-VELVET-09, ART-DECO-VELVET-10...11 (write a comment in order), ATOS-111, ATOS-112, ATOS-113, ATOS-114, ATOS-115, ATOS-116, ATOS-117, ATOS-118, ATOS-119, ATOS-120...126 (write a comment in order), AURORA-2480, AURORA-2481, AURORA-2482, AURORA-2483, AURORA-2484, AURORA-2485, AURORA-2486, AURORA-2487, AURORA-2488, AURORA-2489...2505 (write a comment in order), BALOO-2071, BALOO-2072, BALOO-2073, BALOO-2074, BALOO-2076, BALOO-2077, BALOO-2078, BALOO-2079, BALOO-2081, BALOO-2082...2089 (write a comment in order), BLACK-WHITE-VELVET-01, BLACK-WHITE-VELVET-02, BLACK-WHITE-VELVET-03, BLACK-WHITE-VELVET-04, BLACK-WHITE-VELVET-05, BLACK-WHITE-VELVET-06, BLACK-WHITE-VELVET-07, BLACK-WHITE-VELVET-08, BLACK-WHITE-VELVET-09, BLACK-WHITE-VELVET-09, BLOOM-02, BLOOM-03, BLOOM-04, BLOOM-05, BLOOM-06, BLOOM-07, BLOOM-08, BLOOM-09, BLOOM-10, BRAID-3001, BRAID-3002,