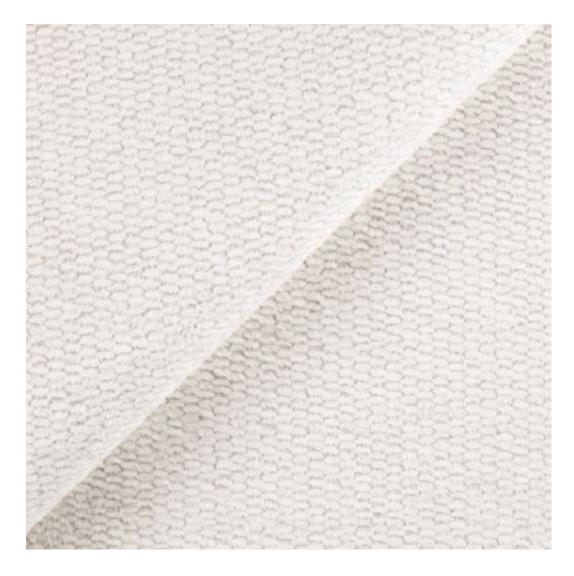

# **Product description**

Upholstered Bench Industrial Style LGM-323 HAMILTON-2811 | Width: 40 cm - 200 cm | Height: 40 cm - 50 cm | Depth: 30 cm - 40 cm |

Technical data

Product-Code:

| LGM-323                 |  |  |
|-------------------------|--|--|
| Catalogue number:       |  |  |
| 24640                   |  |  |
| Condition:              |  |  |
| New                     |  |  |
| Bench width:            |  |  |
| 40 cm - 200 cm          |  |  |
| Choose from parameter   |  |  |
| Bench height:           |  |  |
| 40 cm - 50 cm           |  |  |
| Choose from parameter   |  |  |
| Bench depth:            |  |  |
| 30 cm - 40 cm           |  |  |
| Choose from parameter   |  |  |
| Type of fabric:         |  |  |
| Choose from parameter   |  |  |
| Type of fabric (Photo): |  |  |
| HAMILTON-2811           |  |  |
|                         |  |  |
|                         |  |  |
|                         |  |  |
|                         |  |  |

**Height**: 40 cm , 45 cm , 50 cm **Depth**: 30 cm , 35 cm , 40 cm

Type of fabric: HAMILTON-2811 (Photo), ANDRE-1300, ANDRE-1301, ANDRE-1302, ANDRE-1303, ANDRE-1304, ANDRE-1305, ANDRE-1306, ANDRE-1307, ANDRE-1308, ANDRE-1309, ANDRE-1310, ART-DECO-VELVET-01, ART-DECO-VELVET-02, ART-DECO-VELVET-03, ART-DECO-VELVET-04, ART-DECO-VELVET-05, ART-DECO-VELVET-06, ART-DECO-VELVET-07, ART-DECO-VELVET-08, ART-DECO-VELVET-09, ART-DECO-VELVET-10...11 (write a comment in order), ATOS-111, ATOS-112, ATOS-113, ATOS-114, ATOS-115, ATOS-116, ATOS-117, ATOS-118, ATOS-119, ATOS-120...126 (write a comment in order), AURORA-2480, AURORA-2481, AURORA-2482, AURORA-2483, AURORA-2484, AURORA-2485, AURORA-2486, AURORA-2487, AURORA-2488, AURORA-2489...2505 (write a comment in order), BALOO-2071, BALOO-2072, BALOO-2073, BALOO-2074, BALOO-2076, BALOO-2077, BALOO-2078, BALOO-2079, BALOO-2081, BALOO-2082...2089 (write a comment in order), BLACK-WHITE-VELVET-01, BLACK-WHITE-VELVET-02, BLACK-WHITE-VELVET-03, BLACK-WHITE-VELVET-04, BLACK-WHITE-VELVET-05, BLACK-WHITE-VELVET-06, BLACK-WHITE-VELVET-07, BLACK-WHITE-VELVET-08, BLACK-WHITE-VELVET-09, BLACK-WHITE-VELVET-09, BLOOM-02, BLOOM-03, BLOOM-04, BLOOM-05, BLOOM-06, BLOOM-07, BLOOM-08, BLOOM-09, BLOOM-10, BRAID-3001, BRAID-3002,