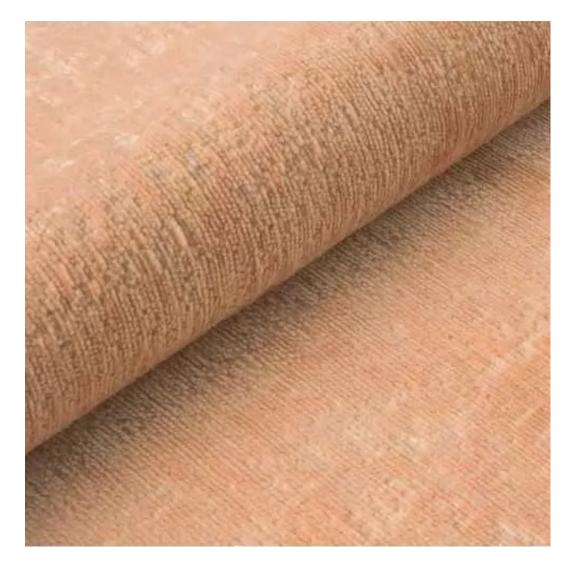

# **Product description**

Upholstered Bench Industrial Style LGM-323 HAMILTON-2811 | Width: 40 cm - 200 cm | Height: 40 cm - 50 cm | Depth: 30 cm - 40 cm |

Technical data

Product-Code:

| LGM-323                 |  |  |
|-------------------------|--|--|
| Catalogue number:       |  |  |
| 24640                   |  |  |
| Condition:              |  |  |
| New                     |  |  |
| Bench width:            |  |  |
| 40 cm - 200 cm          |  |  |
| Choose from parameter   |  |  |
| Bench height:           |  |  |
| 40 cm - 50 cm           |  |  |
| Choose from parameter   |  |  |
| Bench depth:            |  |  |
| 30 cm - 40 cm           |  |  |
| Choose from parameter   |  |  |
| Type of fabric:         |  |  |
| Choose from parameter   |  |  |
| Type of fabric (Photo): |  |  |
| HAMILTON-2811           |  |  |
|                         |  |  |
|                         |  |  |
|                         |  |  |
|                         |  |  |

**Height**: 40 cm , 45 cm , 50 cm **Depth**: 30 cm , 35 cm , 40 cm

Type of fabric: HAMILTON-2811 (Photo), ANDRE-1300, ANDRE-1301, ANDRE-1302, ANDRE-1303, ANDRE-1304, ANDRE-1305, ANDRE-1306, ANDRE-1307, ANDRE-1308, ANDRE-1309, ANDRE-1310, ART-DECO-VELVET-01, ART-DECO-VELVET-02, ART-DECO-VELVET-03, ART-DECO-VELVET-04, ART-DECO-VELVET-05, ART-DECO-VELVET-06, ART-DECO-VELVET-07, ART-DECO-VELVET-08, ART-DECO-VELVET-09, ART-DECO-VELVET-10...11 (write a comment in order), ATOS-111, ATOS-112, ATOS-113, ATOS-114, ATOS-115, ATOS-116, ATOS-117, ATOS-118, ATOS-119, ATOS-120...126 (write a comment in order), AURORA-2480, AURORA-2481, AURORA-2482, AURORA-2483, AURORA-2484, AURORA-2485, AURORA-2486, AURORA-2487, AURORA-2488, AURORA-2489...2505 (write a comment in order), BALOO-2071, BALOO-2072, BALOO-2073, BALOO-2074, BALOO-2076, BALOO-2077, BALOO-2078, BALOO-2079, BALOO-2081, BALOO-2082...2089 (write a comment in order), BLACK-WHITE-VELVET-01, BLACK-WHITE-VELVET-02, BLACK-WHITE-VELVET-03, BLACK-WHITE-VELVET-04, BLACK-WHITE-VELVET-05, BLACK-WHITE-VELVET-06, BLACK-WHITE-VELVET-07, BLACK-WHITE-VELVET-08, BLACK-WHITE-VELVET-09, BLACK-WHITE-VELVET-09, BLOOM-02, BLOOM-03, BLOOM-04, BLOOM-05, BLOOM-06, BLOOM-07, BLOOM-08, BLOOM-09, BLOOM-10, BRAID-3001, BRAID-3002,