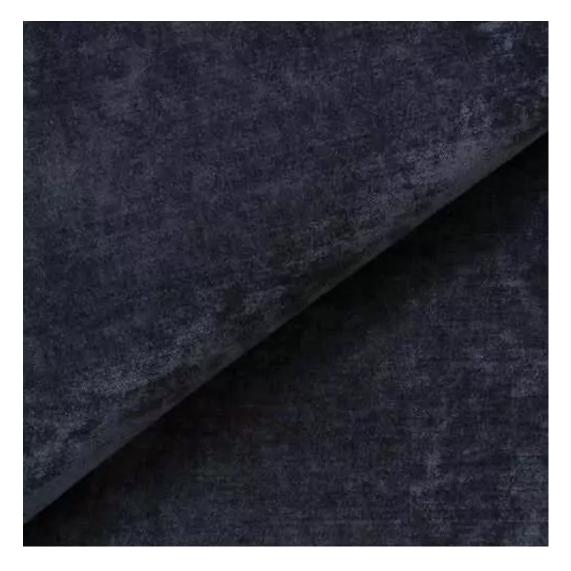

# **Product description**

Upholstered Bench Industrial Style LGM-323 HAMILTON-2811 | Width: 40 cm - 200 cm | Height: 40 cm - 50 cm | Depth: 30 cm - 40 cm |

Technical data

Product-Code:

| LGM-323                 |  |  |
|-------------------------|--|--|
| Catalogue number:       |  |  |
| 24640                   |  |  |
| Condition:              |  |  |
| New                     |  |  |
| Bench width:            |  |  |
| 40 cm - 200 cm          |  |  |
| Choose from parameter   |  |  |
| Bench height:           |  |  |
| 40 cm - 50 cm           |  |  |
| Choose from parameter   |  |  |
| Bench depth:            |  |  |
| 30 cm - 40 cm           |  |  |
| Choose from parameter   |  |  |
| Type of fabric:         |  |  |
| Choose from parameter   |  |  |
| Type of fabric (Photo): |  |  |
| HAMILTON-2811           |  |  |
|                         |  |  |
|                         |  |  |
|                         |  |  |
|                         |  |  |

## Upholstered Bench Industrial Style LGM-323 HAMILTON-2811

- · A functional and practical bench for hallway, living room, bedroom, dressing room, bathroom, reception and office
- Some bench models have a practical shelf for shoes
- The frame and upholstery are made of the highest quality materials
- Production of the bench according to customer requirements