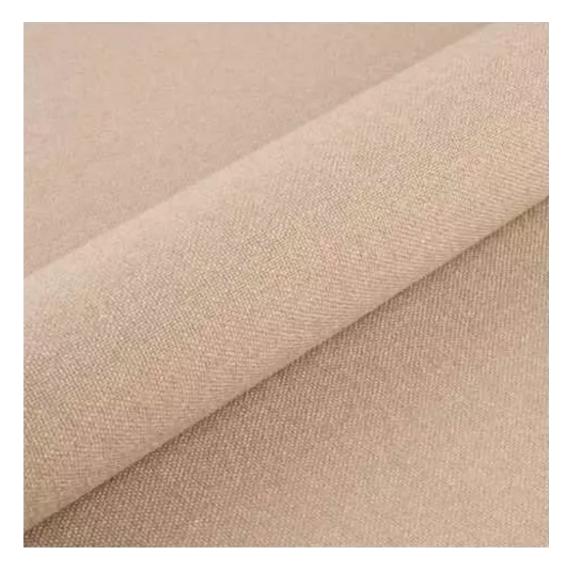

# **Product description**

Upholstered Bench Industrial Style LGM-322 HAMILTON-2817 | Width: 40 cm - 200 cm | Height: 40 cm - 50 cm | Depth: 30 cm - 40 cm |

Technical data

Product-Code:

HAMILTON-2817

Product description

**Depth**: 30 cm , 35 cm , 40 cm

**Type of fabric**: HAMILTON-2817 (Photo) , ANDRE-1300 , ANDRE-1301 , ANDRE-1302 , ANDRE-1303 , ANDRE-1304 , ANDRE-1305 , ANDRE-1306 , ANDRE-1307 , ANDRE-1308 , ANDRE-1309 , ANDRE-1310 , ART-DECO-VELVET-01 , ART-DECO-VELVET-02 , ART-DECO-VELVET-03 , ART-DECO-VELVET-04 , ART-DECO-VELVET-05 , ART-DECO-VELVET-06 , ART-DECO-VELVET-07 , ART-DECO-VELVET-08 , ART-DECO-VELVET-09 , ART-DECO-VELVET-10..11 (write a comment in order) , ATOS-111 , ATOS-112 , ATOS-113 , ATOS-114 , ATOS-115 , ATOS-116 , ATOS-117 , ATOS-118 , ATOS-119 , ATOS-120..126 (write a comment in order) , AURORA-2480 , AURORA-2481 , AURORA-2482 , AURORA-2483 , AURORA-2484 , AURORA-2485 , AURORA-2486 , AURORA-2487 , AURORA-2488 , AURORA-2489..2505 (write a comment in order) , BALOO-2071 , BALOO-2072 , BALOO-2073 , BALOO-2074 , BALOO-2076 , BALOO-2077 , BALOO-2078 , BALOO-2079 , BALOO-2081 , BALOO-2082..2089 (write a comment in order) , BLACK-WHITE-VELVET-01 , BLACK-WHITE-VELVET-02 , BLACK-WHITE-VELVET-03 , BLACK-WHITE-VELVET-05 , BLACK-WHITE-VELVET-06 , BLACK-WHITE-VELVET-07 , BLACK-WHITE-VELVET-08 , BLACK-WHITE-VELVET-09 , BLACK-WHITE-VELVET-05 , BLACK-WHITE-VELVET-06 , BLACK-WHITE-VELVET-07 , BLACK-WHITE-VELVET-08 , BLACK-WHITE-VELVET-09 , BLOOM-09 , BLOOM-01 , BLOOM-02 , BLOOM-03 , BLOOM-04 , BLOOM-05 , BLOOM-06 , BLOOM-07 , BLOOM-08 , BLOOM-09 , BLOOM-10 , BRAID-3001 , BRAID-3002 ,