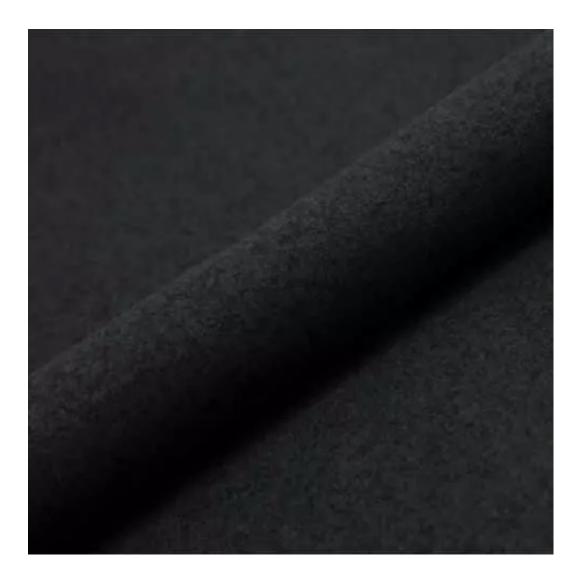

Bench height:

40 cm - 50 cm

Choose from parameter

Bench depth:

30 cm - 40 cm

Choose from parameter

Type of fabric: Choose from parameter

Type of fabric (Photo):

HAMILTON-2817

Product description

**Depth**: 30 cm , 35 cm , 40 cm

**Type of fabric**: HAMILTON-2817 (Photo) , ANDRE-1300 , ANDRE-1301 , ANDRE-1302 , ANDRE-1303 , ANDRE-1304 , ANDRE-1305 , ANDRE-1306 , ANDRE-1307 , ANDRE-1308 , ANDRE-1309 , ANDRE-1310 , ART-DECO-VELVET-01 , ART-DECO-VELVET-02 , ART-DECO-VELVET-03 , ART-DECO-VELVET-04 , ART-DECO-VELVET-05 , ART-DECO-VELVET-06 , ART-DECO-VELVET-07 , ART-DECO-VELVET-08 , ART-DECO-VELVET-09 , ART-DECO-VELVET-10..11 (write a comment in order) , ATOS-111 , ATOS-112 , ATOS-113 , ATOS-114 , ATOS-115 , ATOS-116 , ATOS-117 , ATOS-118 , ATOS-119 , ATOS-120..126 (write a comment in order) , AURORA-2480 , AURORA-2481 , AURORA-2482 , AURORA-2483 , AURORA-2484 , AURORA-2485 , AURORA-2486 , AURORA-2487 , AURORA-2488 , AURORA-2489..2505 (write a comment in order) , BALOO-2071 , BALOO-2072 , BALOO-2073 , BALOO-2074 , BALOO-2076 , BALOO-2077 , BALOO-2078 , BALOO-2079 , BALOO-2081 , BALOO-2082..2089 (write a comment in order) , BLACK-WHITE-VELVET-01 , BLACK-WHITE-VELVET-02 , BLACK-WHITE-VELVET-03 , BLACK-WHITE-VELVET-05 , BLACK-WHITE-VELVET-06 , BLACK-WHITE-VELVET-07 , BLACK-WHITE-VELVET-08 , BLACK-WHITE-VELVET-09 , BLACK-WHITE-VELVET-05 , BLACK-WHITE-VELVET-06 , BLACK-WHITE-VELVET-07 , BLACK-WHITE-VELVET-08 , BLACK-WHITE-VELVET-09 , BLOOM-09 , BLOOM-01 , BLOOM-02 , BLOOM-03 , BLOOM-04 , BLOOM-05 , BLOOM-06 , BLOOM-07 , BLOOM-08 , BLOOM-09 , BLOOM-10 , BRAID-3001 , BRAID-3002 ,