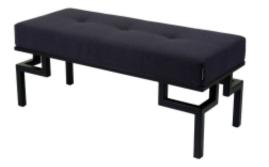

Link to the product: https://emrawood.com/upholstered-bench-industrial-style-lgm-322-hamilton-2817-p-10534.html

| Upholstered Bench Industrial |
|------------------------------|
| Style LGM-322 HAMILTON-2817  |

# **Product description**

Upholstered Bench Industrial Style LGM-322 HAMILTON-2817 | Width: 40 cm - 200 cm | Height: 40 cm - 50 cm | Depth: 30 cm - 40 cm |

Technical data

Product-Code:

#### Upholstered Bench Industrial Style LGM-322 HAMILTON-2817

- A functional and practical bench for hallway, living room, bedroom, dressing room, bathroom, reception and office
- Some bench models have a practical shelf for shoes
- The frame and upholstery are made of the highest quality materials
- Production of the bench according to customer requirements

Product features

- Very high-quality and precise workmanship directly from the manufacturer
- The bench features an interchangeable seat to adapt the product to the future appearance of the room
- The bench does not require self-assembly and is delivered to the customer in its entirety
- Take a look at our fabric palette for more options
- We are at your disposal if you have any questions about the product
- By purchasing a product, you are buying a non-prefabricated item made according to specifications (selection of color, upholstery, materials, etc.)