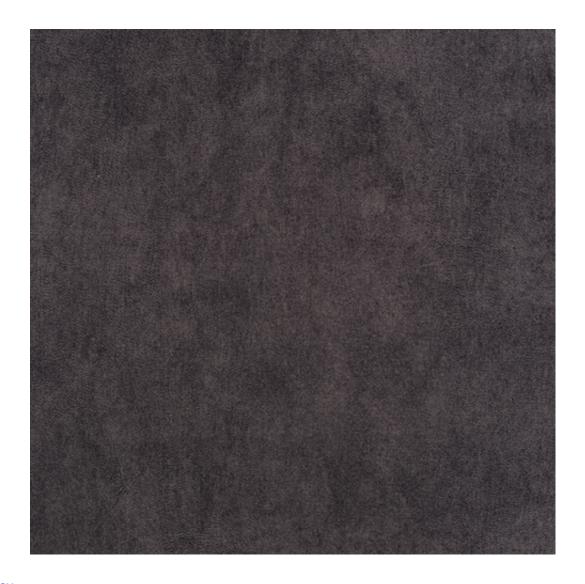

Link to the product: https://emrawood.com/upholstered-bench-industrial-style-lgm-322-hamilton-2817-p-10534.html

| Upholstered Bench Industrial |
|------------------------------|
| Style LGM-322 HAMILTON-2817  |

# **Product description**

Upholstered Bench Industrial Style LGM-322 HAMILTON-2817 | Width: 40 cm - 200 cm | Height: 40 cm - 50 cm | Depth: 30 cm - 40 cm |

Technical data

Product-Code:

HAMILTON-2817

Product description

**Depth**: 30 cm , 35 cm , 40 cm

**Type of fabric**: HAMILTON-2817 (Photo) , ANDRE-1300 , ANDRE-1301 , ANDRE-1302 , ANDRE-1303 , ANDRE-1304 , ANDRE-1305 , ANDRE-1306 , ANDRE-1307 , ANDRE-1308 , ANDRE-1309 , ANDRE-1310 , ART-DECO-VELVET-01 , ART-DECO-VELVET-02 , ART-DECO-VELVET-03 , ART-DECO-VELVET-04 , ART-DECO-VELVET-05 , ART-DECO-VELVET-06 , ART-DECO-VELVET-07 , ART-DECO-VELVET-08 , ART-DECO-VELVET-09 , ART-DECO-VELVET-10..11 (write a comment in order) , ATOS-111 , ATOS-112 , ATOS-113 , ATOS-114 , ATOS-115 , ATOS-116 , ATOS-117 , ATOS-118 , ATOS-119 , ATOS-120..126 (write a comment in order) , AURORA-2480 , AURORA-2481 , AURORA-2482 , AURORA-2483 , AURORA-2484 , AURORA-2485 , AURORA-2486 , AURORA-2487 , AURORA-2488 , AURORA-2489..2505 (write a comment in order) , BALOO-2071 , BALOO-2072 , BALOO-2073 , BALOO-2074 , BALOO-2076 , BALOO-2077 , BALOO-2078 , BALOO-2079 , BALOO-2081 , BALOO-2082..2089 (write a comment in order) , BLACK-WHITE-VELVET-01 , BLACK-WHITE-VELVET-02 , BLACK-WHITE-VELVET-03 , BLACK-WHITE-VELVET-05 , BLACK-WHITE-VELVET-06 , BLACK-WHITE-VELVET-07 , BLACK-WHITE-VELVET-08 , BLACK-WHITE-VELVET-09 , BLACK-WHITE-VELVET-05 , BLACK-WHITE-VELVET-06 , BLACK-WHITE-VELVET-07 , BLACK-WHITE-VELVET-08 , BLACK-WHITE-VELVET-09 , BLOOM-09 , BLOOM-01 , BLOOM-02 , BLOOM-03 , BLOOM-04 , BLOOM-05 , BLOOM-06 , BLOOM-07 , BLOOM-08 , BLOOM-09 , BLOOM-10 , BRAID-3001 , BRAID-3002 ,