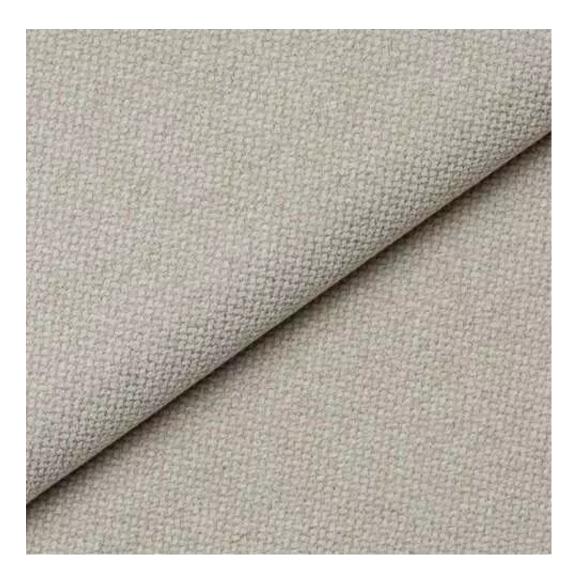

Bench height:

40 cm - 50 cm

Choose from parameter

Bench depth:

30 cm - 40 cm

Choose from parameter

Type of fabric: Choose from parameter

Type of fabric (Photo):

HAMILTON-2817

Product description