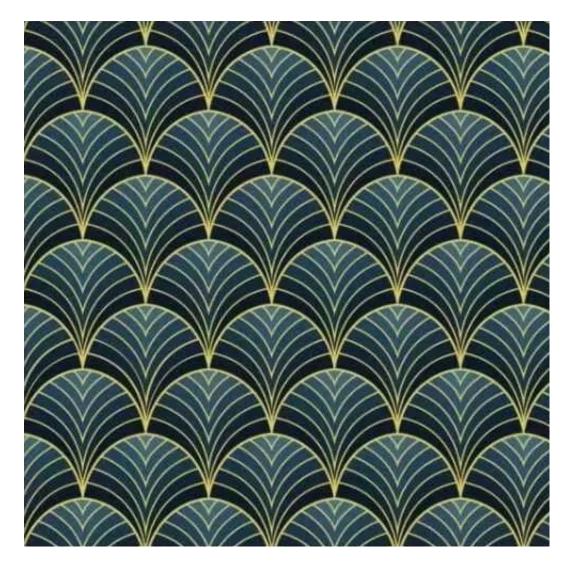

# **Product description**

Upholstered Bench Industrial Style LGM-321 HAMILTON-2808 | Width: 40 cm - 200 cm | Height: 40 cm - 50 cm | Depth: 30 cm - 40 cm |

Technical data

Product-Code:

| LGM-321                 |  |  |
|-------------------------|--|--|
| Catalogue number:       |  |  |
| 24638                   |  |  |
| Condition:              |  |  |
| New                     |  |  |
| Bench width:            |  |  |
| 40 cm - 200 cm          |  |  |
| Choose from parameter   |  |  |
| Bench height:           |  |  |
| 40 cm - 50 cm           |  |  |
| Choose from parameter   |  |  |
| Bench depth:            |  |  |
| 30 cm - 40 cm           |  |  |
| Choose from parameter   |  |  |
| Type of fabric:         |  |  |
| Choose from parameter   |  |  |
| Type of fabric (Photo): |  |  |
| HAMILTON-2808           |  |  |
|                         |  |  |
|                         |  |  |
|                         |  |  |
|                         |  |  |

FLORENCE-ECO-LEATHER

FLOWER-VELVET

FUSHION-ECO-LEATHER

**GEODY** 

**HAMILTON** 

**HEXAGON-VELVET** 

HOLD-ME

**HUSK-VELVET** 

**Height**: 40 cm , 45 cm , 50 cm **Depth**: 30 cm , 35 cm , 40 cm

Type of fabric: HAMILTON-2808 (Photo), ANDRE-1300, ANDRE-1301, ANDRE-1302, ANDRE-1303, ANDRE-1304, ANDRE-1305, ANDRE-1306, ANDRE-1307, ANDRE-1308, ANDRE-1309, ANDRE-1310, ART-DECO-VELVET-01, ART-DECO-VELVET-02, ART-DECO-VELVET-03, ART-DECO-VELVET-04, ART-DECO-VELVET-05, ART-DECO-VELVET-06, ART-DECO-VELVET-07, ART-DECO-VELVET-08, ART-DECO-VELVET-09, ART-DECO-VELVET-10...11 (write a comment in order), ATOS-111, ATOS-112, ATOS-113, ATOS-114, ATOS-115, ATOS-116, ATOS-117, ATOS-118, ATOS-119, ATOS-120...126 (write a comment in order), AURORA-2480, AURORA-2481, AURORA-2482, AURORA-2483, AURORA-2484, AURORA-2485, AURORA-2486, AURORA-2487, AURORA-2488, AURORA-2489...2505 (write a comment in order), BALOO-2071, BALOO-2072, BALOO-2073, BALOO-2074, BALOO-2076, BALOO-2077, BALOO-2078, BALOO-2079, BALOO-2081, BALOO-2082...2089 (write a comment in order), BLACK-WHITE-VELVET-01, BLACK-WHITE-VELVET-02, BLACK-WHITE-VELVET-03, BLACK-WHITE-VELVET-04, BLACK-WHITE-VELVET-05, BLACK-WHITE-VELVET-06, BLACK-WHITE-VELVET-07, BLACK-WHITE-VELVET-08, BLACK-WHITE-VELVET-09, BLACK-WHITE-VELVET-09, BLOOM-02, BLOOM-03, BLOOM-04, BLOOM-05, BLOOM-06, BLOOM-07, BLOOM-08, BLOOM-09, BLOOM-10, BRAID-3001, BRAID-3002,