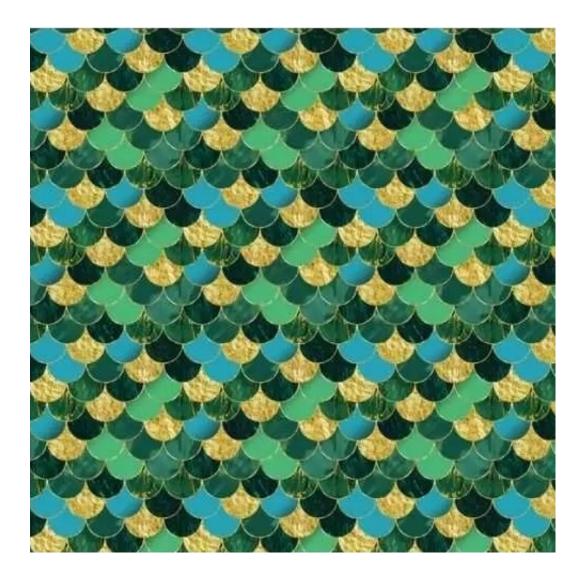

FLORENCE-ECO-LEATHER

FLOWER-VELVET

FUSHION-ECO-LEATHER

**GEODY** 

**HAMILTON** 

**HEXAGON-VELVET** 

HOLD-ME

**HUSK-VELVET** 

**Height**: 40 cm , 45 cm , 50 cm **Depth**: 30 cm , 35 cm , 40 cm

Type of fabric: HAMILTON-2808 (Photo), ANDRE-1300, ANDRE-1301, ANDRE-1302, ANDRE-1303, ANDRE-1304, ANDRE-1305, ANDRE-1306, ANDRE-1307, ANDRE-1308, ANDRE-1309, ANDRE-1310, ART-DECO-VELVET-01, ART-DECO-VELVET-02, ART-DECO-VELVET-03, ART-DECO-VELVET-04, ART-DECO-VELVET-05, ART-DECO-VELVET-06, ART-DECO-VELVET-07, ART-DECO-VELVET-08, ART-DECO-VELVET-09, ART-DECO-VELVET-10...11 (write a comment in order), ATOS-111, ATOS-112, ATOS-113, ATOS-114, ATOS-115, ATOS-116, ATOS-117, ATOS-118, ATOS-119, ATOS-120...126 (write a comment in order), AURORA-2480, AURORA-2481, AURORA-2482, AURORA-2483, AURORA-2484, AURORA-2485, AURORA-2486, AURORA-2487, AURORA-2488, AURORA-2489...2505 (write a comment in order), BALOO-2071, BALOO-2072, BALOO-2073, BALOO-2074, BALOO-2076, BALOO-2077, BALOO-2078, BALOO-2079, BALOO-2081, BALOO-2082...2089 (write a comment in order), BLACK-WHITE-VELVET-01, BLACK-WHITE-VELVET-02, BLACK-WHITE-VELVET-03, BLACK-WHITE-VELVET-04, BLACK-WHITE-VELVET-05, BLACK-WHITE-VELVET-06, BLACK-WHITE-VELVET-07, BLACK-WHITE-VELVET-08, BLACK-WHITE-VELVET-09, BLACK-WHITE-VELVET-09, BLOOM-02, BLOOM-03, BLOOM-04, BLOOM-05, BLOOM-06, BLOOM-07, BLOOM-08, BLOOM-09, BLOOM-10, BRAID-3001, BRAID-3002,