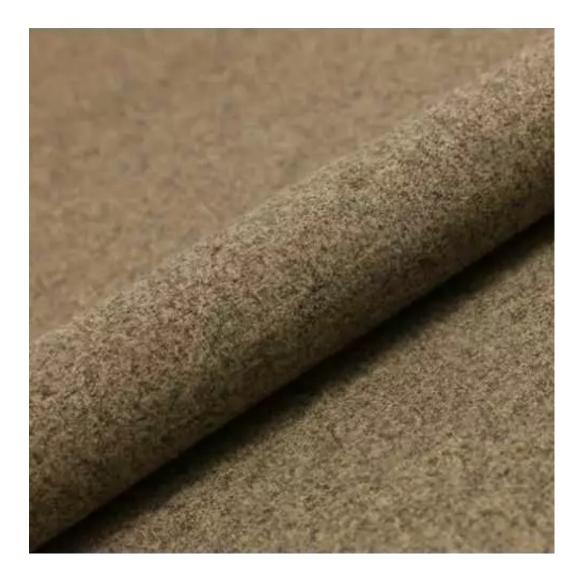

# **Product description**

Upholstered Bench Industrial Style LGM-321 HAMILTON-2808 | Width: 40 cm - 200 cm | Height: 40 cm - 50 cm | Depth: 30 cm - 40 cm |

Technical data

Product-Code:

| LGM-321                 |  |  |
|-------------------------|--|--|
| Catalogue number:       |  |  |
| 24638                   |  |  |
| Condition:              |  |  |
| New                     |  |  |
| Bench width:            |  |  |
| 40 cm - 200 cm          |  |  |
| Choose from parameter   |  |  |
| Bench height:           |  |  |
| 40 cm - 50 cm           |  |  |
| Choose from parameter   |  |  |
| Bench depth:            |  |  |
| 30 cm - 40 cm           |  |  |
| Choose from parameter   |  |  |
| Type of fabric:         |  |  |
| Choose from parameter   |  |  |
| Type of fabric (Photo): |  |  |
| HAMILTON-2808           |  |  |
|                         |  |  |
|                         |  |  |
|                         |  |  |
|                         |  |  |

**Height**: 40 cm , 45 cm , 50 cm **Depth**: 30 cm , 35 cm , 40 cm

Type of fabric: HAMILTON-2808 (Photo), ANDRE-1300, ANDRE-1301, ANDRE-1302, ANDRE-1303, ANDRE-1304, ANDRE-1305, ANDRE-1306, ANDRE-1307, ANDRE-1308, ANDRE-1309, ANDRE-1310, ART-DECO-VELVET-01, ART-DECO-VELVET-02, ART-DECO-VELVET-03, ART-DECO-VELVET-04, ART-DECO-VELVET-05, ART-DECO-VELVET-06, ART-DECO-VELVET-07, ART-DECO-VELVET-08, ART-DECO-VELVET-09, ART-DECO-VELVET-10...11 (write a comment in order), ATOS-111, ATOS-112, ATOS-113, ATOS-114, ATOS-115, ATOS-116, ATOS-117, ATOS-118, ATOS-119, ATOS-120...126 (write a comment in order), AURORA-2480, AURORA-2481, AURORA-2482, AURORA-2483, AURORA-2484, AURORA-2485, AURORA-2486, AURORA-2487, AURORA-2488, AURORA-2489...2505 (write a comment in order), BALOO-2071, BALOO-2072, BALOO-2073, BALOO-2074, BALOO-2076, BALOO-2077, BALOO-2078, BALOO-2079, BALOO-2081, BALOO-2082...2089 (write a comment in order), BLACK-WHITE-VELVET-01, BLACK-WHITE-VELVET-02, BLACK-WHITE-VELVET-03, BLACK-WHITE-VELVET-04, BLACK-WHITE-VELVET-05, BLACK-WHITE-VELVET-06, BLACK-WHITE-VELVET-07, BLACK-WHITE-VELVET-08, BLACK-WHITE-VELVET-09, BLACK-WHITE-VELVET-09, BLOOM-02, BLOOM-03, BLOOM-04, BLOOM-05, BLOOM-06, BLOOM-07, BLOOM-08, BLOOM-09, BLOOM-10, BRAID-3001, BRAID-3002,