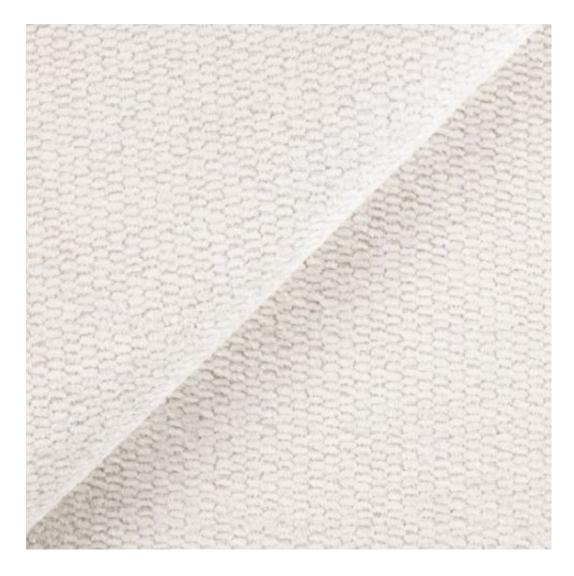

# **Product description**

Upholstered Bench Industrial Style LGM-321 HAMILTON-2808 | Width: 40 cm - 200 cm | Height: 40 cm - 50 cm | Depth: 30 cm - 40 cm |

Technical data

Product-Code:

| LGM-321                 |  |  |
|-------------------------|--|--|
| Catalogue number:       |  |  |
| 24638                   |  |  |
| Condition:              |  |  |
| New                     |  |  |
| Bench width:            |  |  |
| 40 cm - 200 cm          |  |  |
| Choose from parameter   |  |  |
| Bench height:           |  |  |
| 40 cm - 50 cm           |  |  |
| Choose from parameter   |  |  |
| Bench depth:            |  |  |
| 30 cm - 40 cm           |  |  |
| Choose from parameter   |  |  |
| Type of fabric:         |  |  |
| Choose from parameter   |  |  |
| Type of fabric (Photo): |  |  |
| HAMILTON-2808           |  |  |
|                         |  |  |
|                         |  |  |
|                         |  |  |
|                         |  |  |

**Height**: 40 cm , 45 cm , 50 cm **Depth**: 30 cm , 35 cm , 40 cm

Type of fabric: HAMILTON-2808 (Photo), ANDRE-1300, ANDRE-1301, ANDRE-1302, ANDRE-1303, ANDRE-1304, ANDRE-1305, ANDRE-1306, ANDRE-1307, ANDRE-1308, ANDRE-1309, ANDRE-1310, ART-DECO-VELVET-01, ART-DECO-VELVET-02, ART-DECO-VELVET-03, ART-DECO-VELVET-04, ART-DECO-VELVET-05, ART-DECO-VELVET-06, ART-DECO-VELVET-07, ART-DECO-VELVET-08, ART-DECO-VELVET-09, ART-DECO-VELVET-10...11 (write a comment in order), ATOS-111, ATOS-112, ATOS-113, ATOS-114, ATOS-115, ATOS-116, ATOS-117, ATOS-118, ATOS-119, ATOS-120...126 (write a comment in order), AURORA-2480, AURORA-2481, AURORA-2482, AURORA-2483, AURORA-2484, AURORA-2485, AURORA-2486, AURORA-2487, AURORA-2488, AURORA-2489...2505 (write a comment in order), BALOO-2071, BALOO-2072, BALOO-2073, BALOO-2074, BALOO-2076, BALOO-2077, BALOO-2078, BALOO-2079, BALOO-2081, BALOO-2082...2089 (write a comment in order), BLACK-WHITE-VELVET-01, BLACK-WHITE-VELVET-02, BLACK-WHITE-VELVET-03, BLACK-WHITE-VELVET-04, BLACK-WHITE-VELVET-05, BLACK-WHITE-VELVET-06, BLACK-WHITE-VELVET-07, BLACK-WHITE-VELVET-08, BLACK-WHITE-VELVET-09, BLACK-WHITE-VELVET-09, BLOOM-02, BLOOM-03, BLOOM-04, BLOOM-05, BLOOM-06, BLOOM-07, BLOOM-08, BLOOM-09, BLOOM-10, BRAID-3001, BRAID-3002,