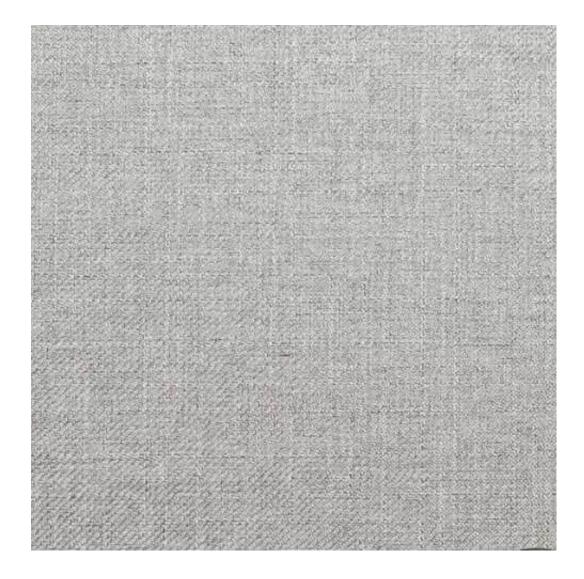

# **Product description**

Upholstered Bench Industrial Style LGM-321 HAMILTON-2808 | Width: 40 cm - 200 cm | Height: 40 cm - 50 cm | Depth: 30 cm - 40 cm |

Technical data

Product-Code:

| LGM-321                 |  |  |
|-------------------------|--|--|
| Catalogue number:       |  |  |
| 24638                   |  |  |
| Condition:              |  |  |
| New                     |  |  |
| Bench width:            |  |  |
| 40 cm - 200 cm          |  |  |
| Choose from parameter   |  |  |
| Bench height:           |  |  |
| 40 cm - 50 cm           |  |  |
| Choose from parameter   |  |  |
| Bench depth:            |  |  |
| 30 cm - 40 cm           |  |  |
| Choose from parameter   |  |  |
| Type of fabric:         |  |  |
| Choose from parameter   |  |  |
| Type of fabric (Photo): |  |  |
| HAMILTON-2808           |  |  |
|                         |  |  |
|                         |  |  |
|                         |  |  |
|                         |  |  |

**Height**: 40 cm , 45 cm , 50 cm **Depth**: 30 cm , 35 cm , 40 cm

Type of fabric: HAMILTON-2808 (Photo), ANDRE-1300, ANDRE-1301, ANDRE-1302, ANDRE-1303, ANDRE-1304, ANDRE-1305, ANDRE-1306, ANDRE-1307, ANDRE-1308, ANDRE-1309, ANDRE-1310, ART-DECO-VELVET-01, ART-DECO-VELVET-02, ART-DECO-VELVET-03, ART-DECO-VELVET-04, ART-DECO-VELVET-05, ART-DECO-VELVET-06, ART-DECO-VELVET-07, ART-DECO-VELVET-08, ART-DECO-VELVET-09, ART-DECO-VELVET-10...11 (write a comment in order), ATOS-111, ATOS-112, ATOS-113, ATOS-114, ATOS-115, ATOS-116, ATOS-117, ATOS-118, ATOS-119, ATOS-120...126 (write a comment in order), AURORA-2480, AURORA-2481, AURORA-2482, AURORA-2483, AURORA-2484, AURORA-2485, AURORA-2486, AURORA-2487, AURORA-2488, AURORA-2489...2505 (write a comment in order), BALOO-2071, BALOO-2072, BALOO-2073, BALOO-2074, BALOO-2076, BALOO-2077, BALOO-2078, BALOO-2079, BALOO-2081, BALOO-2082...2089 (write a comment in order), BLACK-WHITE-VELVET-01, BLACK-WHITE-VELVET-02, BLACK-WHITE-VELVET-03, BLACK-WHITE-VELVET-04, BLACK-WHITE-VELVET-05, BLACK-WHITE-VELVET-06, BLACK-WHITE-VELVET-07, BLACK-WHITE-VELVET-08, BLACK-WHITE-VELVET-09, BLACK-WHITE-VELVET-09, BLOOM-02, BLOOM-03, BLOOM-04, BLOOM-05, BLOOM-06, BLOOM-07, BLOOM-08, BLOOM-09, BLOOM-10, BRAID-3001, BRAID-3002,