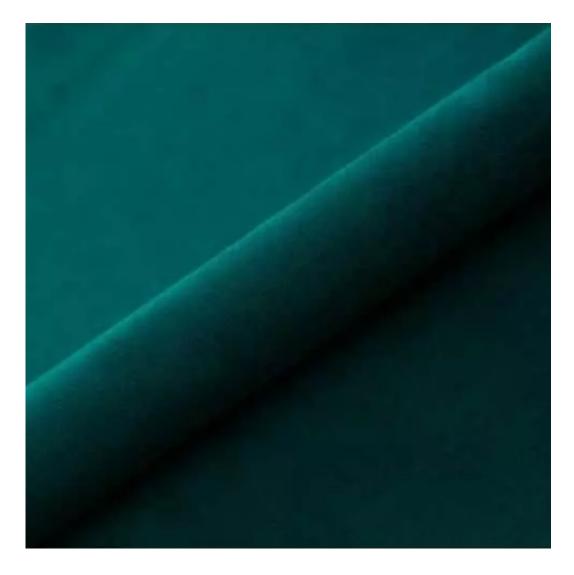

# **Product description**

Upholstered Bench Industrial Style LGM-321 HAMILTON-2808 | Width: 40 cm - 200 cm | Height: 40 cm - 50 cm | Depth: 30 cm - 40 cm |

Technical data

Product-Code:

| LGM-321                 |  |  |
|-------------------------|--|--|
| Catalogue number:       |  |  |
| 24638                   |  |  |
| Condition:              |  |  |
| New                     |  |  |
| Bench width:            |  |  |
| 40 cm - 200 cm          |  |  |
| Choose from parameter   |  |  |
| Bench height:           |  |  |
| 40 cm - 50 cm           |  |  |
| Choose from parameter   |  |  |
| Bench depth:            |  |  |
| 30 cm - 40 cm           |  |  |
| Choose from parameter   |  |  |
| Type of fabric:         |  |  |
| Choose from parameter   |  |  |
| Type of fabric (Photo): |  |  |
| HAMILTON-2808           |  |  |
|                         |  |  |
|                         |  |  |
|                         |  |  |
|                         |  |  |

**Height**: 40 cm , 45 cm , 50 cm **Depth**: 30 cm , 35 cm , 40 cm

Type of fabric: HAMILTON-2808 (Photo), ANDRE-1300, ANDRE-1301, ANDRE-1302, ANDRE-1303, ANDRE-1304, ANDRE-1305, ANDRE-1306, ANDRE-1307, ANDRE-1308, ANDRE-1309, ANDRE-1310, ART-DECO-VELVET-01, ART-DECO-VELVET-02, ART-DECO-VELVET-03, ART-DECO-VELVET-04, ART-DECO-VELVET-05, ART-DECO-VELVET-06, ART-DECO-VELVET-07, ART-DECO-VELVET-08, ART-DECO-VELVET-09, ART-DECO-VELVET-10...11 (write a comment in order), ATOS-111, ATOS-112, ATOS-113, ATOS-114, ATOS-115, ATOS-116, ATOS-117, ATOS-118, ATOS-119, ATOS-120...126 (write a comment in order), AURORA-2480, AURORA-2481, AURORA-2482, AURORA-2483, AURORA-2484, AURORA-2485, AURORA-2486, AURORA-2487, AURORA-2488, AURORA-2489...2505 (write a comment in order), BALOO-2071, BALOO-2072, BALOO-2073, BALOO-2074, BALOO-2076, BALOO-2077, BALOO-2078, BALOO-2079, BALOO-2081, BALOO-2082...2089 (write a comment in order), BLACK-WHITE-VELVET-01, BLACK-WHITE-VELVET-02, BLACK-WHITE-VELVET-03, BLACK-WHITE-VELVET-04, BLACK-WHITE-VELVET-05, BLACK-WHITE-VELVET-06, BLACK-WHITE-VELVET-07, BLACK-WHITE-VELVET-08, BLACK-WHITE-VELVET-09, BLACK-WHITE-VELVET-09, BLOOM-02, BLOOM-03, BLOOM-04, BLOOM-05, BLOOM-06, BLOOM-07, BLOOM-08, BLOOM-09, BLOOM-10, BRAID-3001, BRAID-3002,