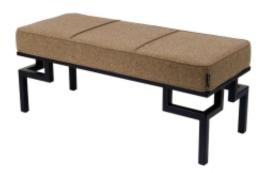

# **Upholstered Bench Industrial Style LGM-321 HAMILTON-2808**

| Number        | 24638            |
|---------------|------------------|
| Producer code | LGM-321          |
| Manufacturer  | Emra Wood Design |

# **Product description**

Upholstered Bench Industrial Style LGM-321 HAMILTON-2808 | Width: 40 cm - 200 cm | Height: 40 cm - 50 cm | Depth: 30 cm - 40 cm |

Technical data

Product-Code:

| LGM-321                 |  |  |
|-------------------------|--|--|
| Catalogue number:       |  |  |
| 24638                   |  |  |
| Condition:              |  |  |
| New                     |  |  |
| Bench width:            |  |  |
| 40 cm - 200 cm          |  |  |
| Choose from parameter   |  |  |
| Bench height:           |  |  |
| 40 cm - 50 cm           |  |  |
| Choose from parameter   |  |  |
| Bench depth:            |  |  |
| 30 cm - 40 cm           |  |  |
| Choose from parameter   |  |  |
| Type of fabric:         |  |  |
| Choose from parameter   |  |  |
| Type of fabric (Photo): |  |  |
| HAMILTON-2808           |  |  |
|                         |  |  |
|                         |  |  |
|                         |  |  |
|                         |  |  |

### Upholstered Bench Industrial Style LGM-321 HAMILTON-2808

- · A functional and practical bench for hallway, living room, bedroom, dressing room, bathroom, reception and office
- Some bench models have a practical shelf for shoes
- The frame and upholstery are made of the highest quality materials
- Production of the bench according to customer requirements

#### **Product features**

- Very high-quality and precise workmanship directly from the manufacturer
- The bench features an interchangeable seat to adapt the product to the future appearance of the room
- The bench does not require self-assembly and is delivered to the customer in its entirety
- Take a look at our fabric palette for more options
- We are at your disposal if you have any questions about the product
- By purchasing a product, you are buying a non-prefabricated item made according to specifications (selection of color, upholstery, materials, etc.)