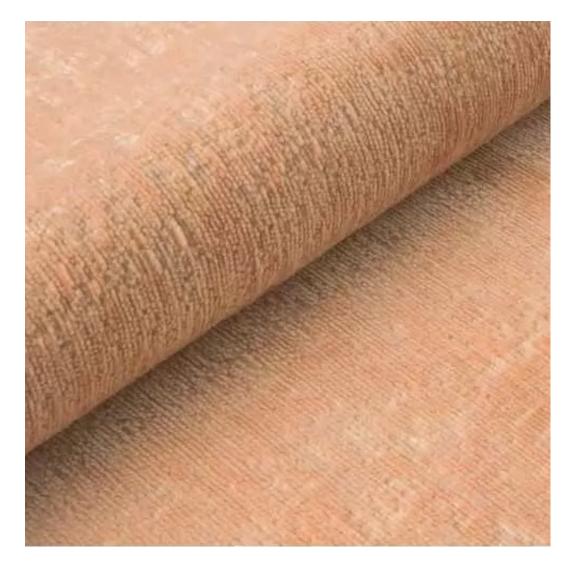

# **Product description**

Upholstered Bench Industrial Style LGM-321 HAMILTON-2808 | Width: 40 cm - 200 cm | Height: 40 cm - 50 cm | Depth: 30 cm - 40 cm |

Technical data

Product-Code:

| LGM-321                 |  |  |
|-------------------------|--|--|
| Catalogue number:       |  |  |
| 24638                   |  |  |
| Condition:              |  |  |
| New                     |  |  |
| Bench width:            |  |  |
| 40 cm - 200 cm          |  |  |
| Choose from parameter   |  |  |
| Bench height:           |  |  |
| 40 cm - 50 cm           |  |  |
| Choose from parameter   |  |  |
| Bench depth:            |  |  |
| 30 cm - 40 cm           |  |  |
| Choose from parameter   |  |  |
| Type of fabric:         |  |  |
| Choose from parameter   |  |  |
| Type of fabric (Photo): |  |  |
| HAMILTON-2808           |  |  |
|                         |  |  |
|                         |  |  |
|                         |  |  |
|                         |  |  |

**Height**: 40 cm , 45 cm , 50 cm **Depth**: 30 cm , 35 cm , 40 cm

Type of fabric: HAMILTON-2808 (Photo), ANDRE-1300, ANDRE-1301, ANDRE-1302, ANDRE-1303, ANDRE-1304, ANDRE-1305, ANDRE-1306, ANDRE-1307, ANDRE-1308, ANDRE-1309, ANDRE-1310, ART-DECO-VELVET-01, ART-DECO-VELVET-02, ART-DECO-VELVET-03, ART-DECO-VELVET-04, ART-DECO-VELVET-05, ART-DECO-VELVET-06, ART-DECO-VELVET-07, ART-DECO-VELVET-08, ART-DECO-VELVET-09, ART-DECO-VELVET-10...11 (write a comment in order), ATOS-111, ATOS-112, ATOS-113, ATOS-114, ATOS-115, ATOS-116, ATOS-117, ATOS-118, ATOS-119, ATOS-120...126 (write a comment in order), AURORA-2480, AURORA-2481, AURORA-2482, AURORA-2483, AURORA-2484, AURORA-2485, AURORA-2486, AURORA-2487, AURORA-2488, AURORA-2489...2505 (write a comment in order), BALOO-2071, BALOO-2072, BALOO-2073, BALOO-2074, BALOO-2076, BALOO-2077, BALOO-2078, BALOO-2079, BALOO-2081, BALOO-2082...2089 (write a comment in order), BLACK-WHITE-VELVET-01, BLACK-WHITE-VELVET-02, BLACK-WHITE-VELVET-03, BLACK-WHITE-VELVET-04, BLACK-WHITE-VELVET-05, BLACK-WHITE-VELVET-06, BLACK-WHITE-VELVET-07, BLACK-WHITE-VELVET-08, BLACK-WHITE-VELVET-09, BLACK-WHITE-VELVET-09, BLOOM-02, BLOOM-03, BLOOM-04, BLOOM-05, BLOOM-06, BLOOM-07, BLOOM-08, BLOOM-09, BLOOM-10, BRAID-3001, BRAID-3002,