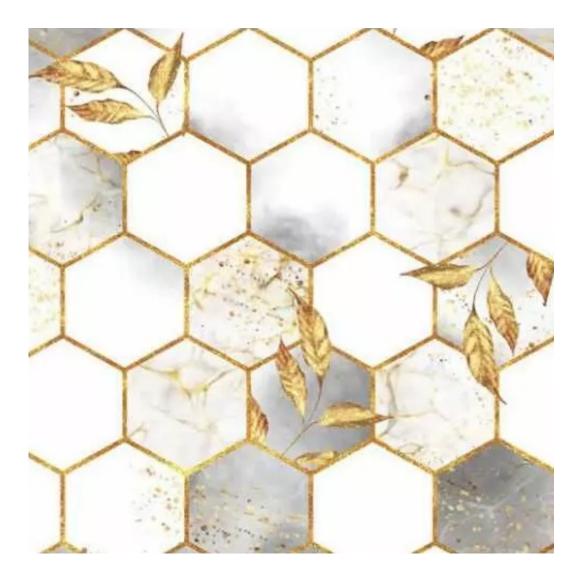

FLORENCE-ECO-LEATHER

FLOWER-VELVET

FUSHION-ECO-LEATHER

GEODY

**HAMILTON** 

**HEXAGON-VELVET** 

HOLD-ME

**HUSK-VELVET** 

**Height**: 40 cm , 45 cm , 50 cm **Depth**: 30 cm , 35 cm , 40 cm

Type of fabric: HAMILTON-2806 (Photo), ANDRE-1300, ANDRE-1301, ANDRE-1302, ANDRE-1303, ANDRE-1304, ANDRE-1305, ANDRE-1306, ANDRE-1307, ANDRE-1308, ANDRE-1309, ANDRE-1310, ART-DECO-VELVET-01, ART-DECO-VELVET-02, ART-DECO-VELVET-03, ART-DECO-VELVET-04, ART-DECO-VELVET-05, ART-DECO-VELVET-06, ART-DECO-VELVET-07, ART-DECO-VELVET-08, ART-DECO-VELVET-09, ART-DECO-VELVET-10...11 (write a comment in order), ATOS-111, ATOS-112, ATOS-113, ATOS-114, ATOS-115, ATOS-116, ATOS-117, ATOS-118, ATOS-119, ATOS-120...126 (write a comment in order), AURORA-2480, AURORA-2481, AURORA-2482, AURORA-2483, AURORA-2484, AURORA-2485, AURORA-2486, AURORA-2487, AURORA-2488, AURORA-2489...2505 (write a comment in order), BALOO-2071, BALOO-2072, BALOO-2073, BALOO-2074, BALOO-2076, BALOO-2077, BALOO-2078, BALOO-2079, BALOO-2081, BALOO-2082...2089 (write a comment in order), BLACK-WHITE-VELVET-01, BLACK-WHITE-VELVET-02, BLACK-WHITE-VELVET-03, BLACK-WHITE-VELVET-04, BLACK-WHITE-VELVET-05, BLACK-WHITE-VELVET-06, BLACK-WHITE-VELVET-07, BLACK-WHITE-VELVET-08, BLACK-WHITE-VELVET-09, BLACK-WHITE-VELVET-09, BLOOM-02, BLOOM-03, BLOOM-04, BLOOM-05, BLOOM-06, BLOOM-07, BLOOM-08, BLOOM-09, BLOOM-10, BRAID-3001, BRAID-3002,