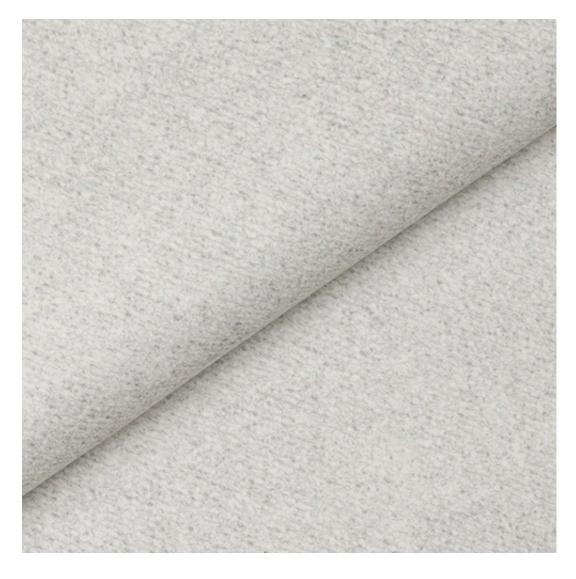

# **Product description**

Upholstered Bench Industrial Style LGM-321 HAMILTON-2806  $\mid$  Width: 40 cm - 200 cm  $\mid$  Height: 40 cm - 50 cm  $\mid$  Depth: 30 cm - 40 cm  $\mid$ 

Technical data

Product-Code:

| LGM-321                 |  |
|-------------------------|--|
| Catalogue number:       |  |
| 24637                   |  |
| Condition:              |  |
|                         |  |
| New                     |  |
| Bench width:            |  |
| 40 cm - 200 cm          |  |
| Choose from parameter   |  |
| choose nom parameter    |  |
| Bench height:           |  |
| 40 cm - 50 cm           |  |
| Choose from parameter   |  |
|                         |  |
| Bench depth:            |  |
| 30 cm - 40 cm           |  |
| Choose from parameter   |  |
|                         |  |
| Type of fabric:         |  |
| Choose from parameter   |  |
|                         |  |
| Type of fabric (Photo): |  |
| HAMILTON-2806           |  |
|                         |  |
|                         |  |
|                         |  |
|                         |  |

## Upholstered Bench Industrial Style LGM-321 HAMILTON-2806

- · A functional and practical bench for hallway, living room, bedroom, dressing room, bathroom, reception and office
- Some bench models have a practical shelf for shoes
- The frame and upholstery are made of the highest quality materials
- Production of the bench according to customer requirements