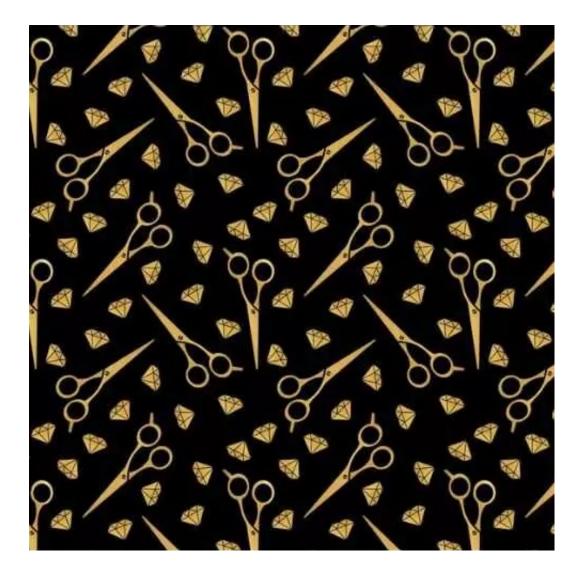

# **Product description**

Upholstered Bench Industrial Style LGM-321 HAMILTON-2806  $\mid$  Width: 40 cm - 200 cm  $\mid$  Height: 40 cm - 50 cm  $\mid$  Depth: 30 cm - 40 cm  $\mid$ 

Technical data

Product-Code:

| LGM-321                 |  |
|-------------------------|--|
| Catalogue number:       |  |
| 24637                   |  |
| Condition:              |  |
|                         |  |
| New                     |  |
| Bench width:            |  |
| 40 cm - 200 cm          |  |
| Choose from parameter   |  |
| choose nom parameter    |  |
| Bench height:           |  |
| 40 cm - 50 cm           |  |
| Choose from parameter   |  |
|                         |  |
| Bench depth:            |  |
| 30 cm - 40 cm           |  |
| Choose from parameter   |  |
|                         |  |
| Type of fabric:         |  |
| Choose from parameter   |  |
|                         |  |
| Type of fabric (Photo): |  |
| HAMILTON-2806           |  |
|                         |  |
|                         |  |
|                         |  |
|                         |  |

**Height**: 40 cm , 45 cm , 50 cm **Depth**: 30 cm , 35 cm , 40 cm

Type of fabric: HAMILTON-2806 (Photo), ANDRE-1300, ANDRE-1301, ANDRE-1302, ANDRE-1303, ANDRE-1304, ANDRE-1305, ANDRE-1306, ANDRE-1307, ANDRE-1308, ANDRE-1309, ANDRE-1310, ART-DECO-VELVET-01, ART-DECO-VELVET-02, ART-DECO-VELVET-03, ART-DECO-VELVET-04, ART-DECO-VELVET-05, ART-DECO-VELVET-06, ART-DECO-VELVET-07, ART-DECO-VELVET-08, ART-DECO-VELVET-09, ART-DECO-VELVET-10...11 (write a comment in order), ATOS-111, ATOS-112, ATOS-113, ATOS-114, ATOS-115, ATOS-116, ATOS-117, ATOS-118, ATOS-119, ATOS-120...126 (write a comment in order), AURORA-2480, AURORA-2481, AURORA-2482, AURORA-2483, AURORA-2484, AURORA-2485, AURORA-2486, AURORA-2487, AURORA-2488, AURORA-2489...2505 (write a comment in order), BALOO-2071, BALOO-2072, BALOO-2073, BALOO-2074, BALOO-2076, BALOO-2077, BALOO-2078, BALOO-2079, BALOO-2081, BALOO-2082...2089 (write a comment in order), BLACK-WHITE-VELVET-01, BLACK-WHITE-VELVET-02, BLACK-WHITE-VELVET-03, BLACK-WHITE-VELVET-04, BLACK-WHITE-VELVET-05, BLACK-WHITE-VELVET-06, BLACK-WHITE-VELVET-07, BLACK-WHITE-VELVET-08, BLACK-WHITE-VELVET-09, BLACK-WHITE-VELVET-09, BLOOM-02, BLOOM-03, BLOOM-04, BLOOM-05, BLOOM-06, BLOOM-07, BLOOM-08, BLOOM-09, BLOOM-10, BRAID-3001, BRAID-3002,