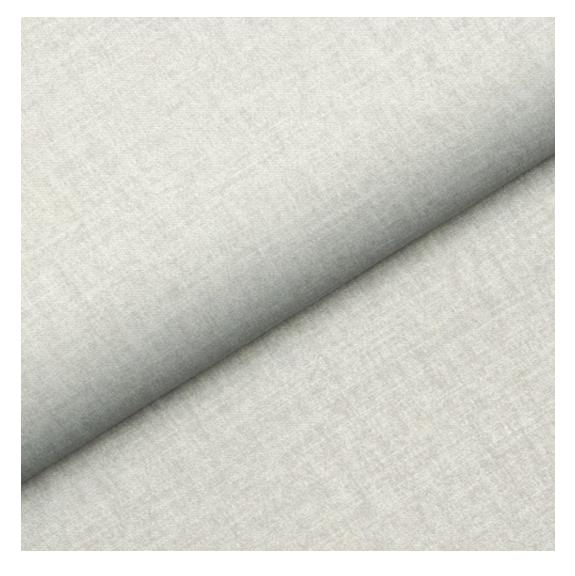

# **Product description**

Upholstered Bench Industrial Style LGM-321 HAMILTON-2806  $\mid$  Width: 40 cm - 200 cm  $\mid$  Height: 40 cm - 50 cm  $\mid$  Depth: 30 cm - 40 cm  $\mid$ 

Technical data

Product-Code:

| LGM-321                 |  |
|-------------------------|--|
| Catalogue number:       |  |
| 24637                   |  |
| Condition:              |  |
|                         |  |
| New                     |  |
| Bench width:            |  |
| 40 cm - 200 cm          |  |
| Choose from parameter   |  |
| choose nom parameter    |  |
| Bench height:           |  |
| 40 cm - 50 cm           |  |
| Choose from parameter   |  |
|                         |  |
| Bench depth:            |  |
| 30 cm - 40 cm           |  |
| Choose from parameter   |  |
|                         |  |
| Type of fabric:         |  |
| Choose from parameter   |  |
|                         |  |
| Type of fabric (Photo): |  |
| HAMILTON-2806           |  |
|                         |  |
|                         |  |
|                         |  |
|                         |  |

FLORENCE-ECO-LEATHER

FLOWER-VELVET

FUSHION-ECO-LEATHER

GEODY

**HAMILTON** 

**HEXAGON-VELVET** 

HOLD-ME

**HUSK-VELVET** 