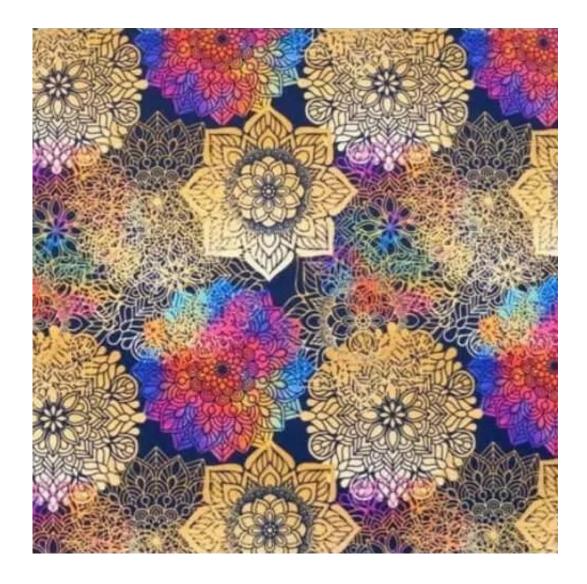

HYGGE

LEAF-VELVET

LIKE-ME

LINEA

MANDALA-VELVET

MAYA

MILTON-NEW

MIU

**Height**: 40 cm , 45 cm , 50 cm **Depth**: 30 cm , 35 cm , 40 cm

Type of fabric: HAMILTON-2806 (Photo), ANDRE-1300, ANDRE-1301, ANDRE-1302, ANDRE-1303, ANDRE-1304, ANDRE-1305, ANDRE-1306, ANDRE-1307, ANDRE-1308, ANDRE-1309, ANDRE-1310, ART-DECO-VELVET-01, ART-DECO-VELVET-02, ART-DECO-VELVET-03, ART-DECO-VELVET-04, ART-DECO-VELVET-05, ART-DECO-VELVET-06, ART-DECO-VELVET-07, ART-DECO-VELVET-08, ART-DECO-VELVET-09, ART-DECO-VELVET-10...11 (write a comment in order), ATOS-111, ATOS-112, ATOS-113, ATOS-114, ATOS-115, ATOS-116, ATOS-117, ATOS-118, ATOS-119, ATOS-120...126 (write a comment in order), AURORA-2480, AURORA-2481, AURORA-2482, AURORA-2483, AURORA-2484, AURORA-2485, AURORA-2486, AURORA-2487, AURORA-2488, AURORA-2489...2505 (write a comment in order), BALOO-2071, BALOO-2072, BALOO-2073, BALOO-2074, BALOO-2076, BALOO-2077, BALOO-2078, BALOO-2079, BALOO-2081, BALOO-2082...2089 (write a comment in order), BLACK-WHITE-VELVET-01, BLACK-WHITE-VELVET-02, BLACK-WHITE-VELVET-03, BLACK-WHITE-VELVET-04, BLACK-WHITE-VELVET-05, BLACK-WHITE-VELVET-06, BLACK-WHITE-VELVET-07, BLACK-WHITE-VELVET-08, BLACK-WHITE-VELVET-09, BLACK-WHITE-VELVET-09, BLOOM-02, BLOOM-03, BLOOM-04, BLOOM-05, BLOOM-06, BLOOM-07, BLOOM-08, BLOOM-09, BLOOM-10, BRAID-3001, BRAID-3002,