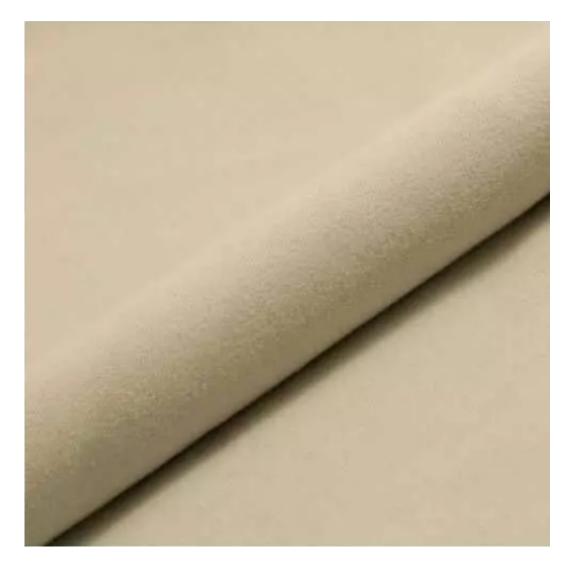

# **Product description**

Upholstered Bench Industrial Style LGM-321 HAMILTON-2806  $\mid$  Width: 40 cm - 200 cm  $\mid$  Height: 40 cm - 50 cm  $\mid$  Depth: 30 cm - 40 cm  $\mid$ 

Technical data

Product-Code:

| LGM-321                 |  |
|-------------------------|--|
| Catalogue number:       |  |
| 24637                   |  |
| Condition:              |  |
|                         |  |
| New                     |  |
| Bench width:            |  |
| 40 cm - 200 cm          |  |
| Choose from parameter   |  |
| choose nom parameter    |  |
| Bench height:           |  |
| 40 cm - 50 cm           |  |
| Choose from parameter   |  |
|                         |  |
| Bench depth:            |  |
| 30 cm - 40 cm           |  |
| Choose from parameter   |  |
|                         |  |
| Type of fabric:         |  |
| Choose from parameter   |  |
|                         |  |
| Type of fabric (Photo): |  |
| HAMILTON-2806           |  |
|                         |  |
|                         |  |
|                         |  |
|                         |  |

**Height**: 40 cm , 45 cm , 50 cm **Depth**: 30 cm , 35 cm , 40 cm

Type of fabric: HAMILTON-2806 (Photo), ANDRE-1300, ANDRE-1301, ANDRE-1302, ANDRE-1303, ANDRE-1304, ANDRE-1305, ANDRE-1306, ANDRE-1307, ANDRE-1308, ANDRE-1309, ANDRE-1310, ART-DECO-VELVET-01, ART-DECO-VELVET-02, ART-DECO-VELVET-03, ART-DECO-VELVET-04, ART-DECO-VELVET-05, ART-DECO-VELVET-06, ART-DECO-VELVET-07, ART-DECO-VELVET-08, ART-DECO-VELVET-09, ART-DECO-VELVET-10...11 (write a comment in order), ATOS-111, ATOS-112, ATOS-113, ATOS-114, ATOS-115, ATOS-116, ATOS-117, ATOS-118, ATOS-119, ATOS-120...126 (write a comment in order), AURORA-2480, AURORA-2481, AURORA-2482, AURORA-2483, AURORA-2484, AURORA-2485, AURORA-2486, AURORA-2487, AURORA-2488, AURORA-2489...2505 (write a comment in order), BALOO-2071, BALOO-2072, BALOO-2073, BALOO-2074, BALOO-2076, BALOO-2077, BALOO-2078, BALOO-2079, BALOO-2081, BALOO-2082...2089 (write a comment in order), BLACK-WHITE-VELVET-01, BLACK-WHITE-VELVET-02, BLACK-WHITE-VELVET-03, BLACK-WHITE-VELVET-04, BLACK-WHITE-VELVET-05, BLACK-WHITE-VELVET-06, BLACK-WHITE-VELVET-07, BLACK-WHITE-VELVET-08, BLACK-WHITE-VELVET-09, BLACK-WHITE-VELVET-09, BLOOM-02, BLOOM-03, BLOOM-04, BLOOM-05, BLOOM-06, BLOOM-07, BLOOM-08, BLOOM-09, BLOOM-10, BRAID-3001, BRAID-3002,