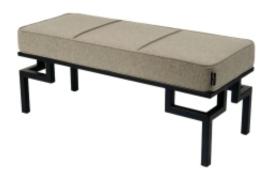

# **Upholstered Bench Industrial Style LGM-321 HAMILTON-2806**

| Number        | 24637            |
|---------------|------------------|
| Producer code | LGM-321          |
| Manufacturer  | Emra Wood Design |

# **Product description**

Upholstered Bench Industrial Style LGM-321 HAMILTON-2806  $\mid$  Width: 40 cm - 200 cm  $\mid$  Height: 40 cm - 50 cm  $\mid$  Depth: 30 cm - 40 cm  $\mid$ 

Technical data

Product-Code:

## Upholstered Bench Industrial Style LGM-321 HAMILTON-2806

- · A functional and practical bench for hallway, living room, bedroom, dressing room, bathroom, reception and office
- Some bench models have a practical shelf for shoes
- The frame and upholstery are made of the highest quality materials
- Production of the bench according to customer requirements

#### **Product features**

- Very high-quality and precise workmanship directly from the manufacturer
- The bench features an interchangeable seat to adapt the product to the future appearance of the room
- The bench does not require self-assembly and is delivered to the customer in its entirety
- Take a look at our fabric palette for more options
- We are at your disposal if you have any questions about the product
- By purchasing a product, you are buying a non-prefabricated item made according to specifications (selection of color, upholstery, materials, etc.)