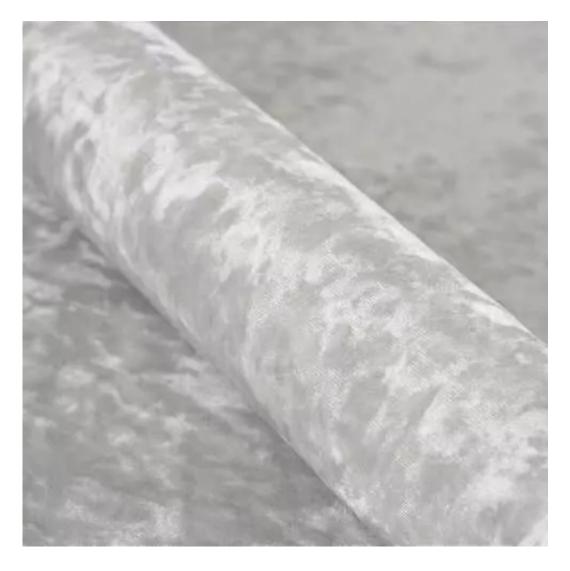

# **Product description**

Upholstered Bench Industrial Style LGM-321 HAMILTON-2806  $\mid$  Width: 40 cm - 200 cm  $\mid$  Height: 40 cm - 50 cm  $\mid$  Depth: 30 cm - 40 cm  $\mid$ 

Technical data

Product-Code:

| LGM-321                 |  |
|-------------------------|--|
| Catalogue number:       |  |
| 24637                   |  |
| Condition:              |  |
|                         |  |
| New                     |  |
| Bench width:            |  |
| 40 cm - 200 cm          |  |
| Choose from parameter   |  |
| choose nom parameter    |  |
| Bench height:           |  |
| 40 cm - 50 cm           |  |
| Choose from parameter   |  |
|                         |  |
| Bench depth:            |  |
| 30 cm - 40 cm           |  |
| Choose from parameter   |  |
|                         |  |
| Type of fabric:         |  |
| Choose from parameter   |  |
|                         |  |
| Type of fabric (Photo): |  |
| HAMILTON-2806           |  |
|                         |  |
|                         |  |
|                         |  |
|                         |  |

## Upholstered Bench Industrial Style LGM-321 HAMILTON-2806

- · A functional and practical bench for hallway, living room, bedroom, dressing room, bathroom, reception and office
- Some bench models have a practical shelf for shoes
- The frame and upholstery are made of the highest quality materials
- Production of the bench according to customer requirements

FLORENCE-ECO-LEATHER

FLOWER-VELVET

FUSHION-ECO-LEATHER

GEODY

**HAMILTON** 

**HEXAGON-VELVET** 

HOLD-ME

**HUSK-VELVET** 