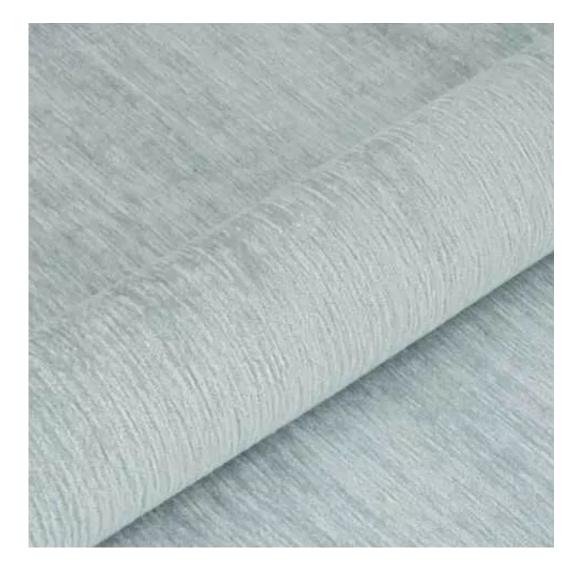

# **Product description**

Upholstered Bench Industrial Style LGM-321 HAMILTON-2806  $\mid$  Width: 40 cm - 200 cm  $\mid$  Height: 40 cm - 50 cm  $\mid$  Depth: 30 cm - 40 cm  $\mid$ 

Technical data

Product-Code:

| LGM-321                 |  |
|-------------------------|--|
| Catalogue number:       |  |
| 24637                   |  |
| Condition:              |  |
|                         |  |
| New                     |  |
| Bench width:            |  |
| 40 cm - 200 cm          |  |
| Choose from parameter   |  |
| choose nom parameter    |  |
| Bench height:           |  |
| 40 cm - 50 cm           |  |
| Choose from parameter   |  |
|                         |  |
| Bench depth:            |  |
| 30 cm - 40 cm           |  |
| Choose from parameter   |  |
|                         |  |
| Type of fabric:         |  |
| Choose from parameter   |  |
|                         |  |
| Type of fabric (Photo): |  |
| HAMILTON-2806           |  |
|                         |  |
|                         |  |
|                         |  |
|                         |  |

**Height**: 40 cm , 45 cm , 50 cm **Depth**: 30 cm , 35 cm , 40 cm

Type of fabric: HAMILTON-2806 (Photo), ANDRE-1300, ANDRE-1301, ANDRE-1302, ANDRE-1303, ANDRE-1304, ANDRE-1305, ANDRE-1306, ANDRE-1307, ANDRE-1308, ANDRE-1309, ANDRE-1310, ART-DECO-VELVET-01, ART-DECO-VELVET-02, ART-DECO-VELVET-03, ART-DECO-VELVET-04, ART-DECO-VELVET-05, ART-DECO-VELVET-06, ART-DECO-VELVET-07, ART-DECO-VELVET-08, ART-DECO-VELVET-09, ART-DECO-VELVET-10...11 (write a comment in order), ATOS-111, ATOS-112, ATOS-113, ATOS-114, ATOS-115, ATOS-116, ATOS-117, ATOS-118, ATOS-119, ATOS-120...126 (write a comment in order), AURORA-2480, AURORA-2481, AURORA-2482, AURORA-2483, AURORA-2484, AURORA-2485, AURORA-2486, AURORA-2487, AURORA-2488, AURORA-2489...2505 (write a comment in order), BALOO-2071, BALOO-2072, BALOO-2073, BALOO-2074, BALOO-2076, BALOO-2077, BALOO-2078, BALOO-2079, BALOO-2081, BALOO-2082...2089 (write a comment in order), BLACK-WHITE-VELVET-01, BLACK-WHITE-VELVET-02, BLACK-WHITE-VELVET-03, BLACK-WHITE-VELVET-04, BLACK-WHITE-VELVET-05, BLACK-WHITE-VELVET-06, BLACK-WHITE-VELVET-07, BLACK-WHITE-VELVET-08, BLACK-WHITE-VELVET-09, BLACK-WHITE-VELVET-09, BLOOM-02, BLOOM-03, BLOOM-04, BLOOM-05, BLOOM-06, BLOOM-07, BLOOM-08, BLOOM-09, BLOOM-10, BRAID-3001, BRAID-3002,