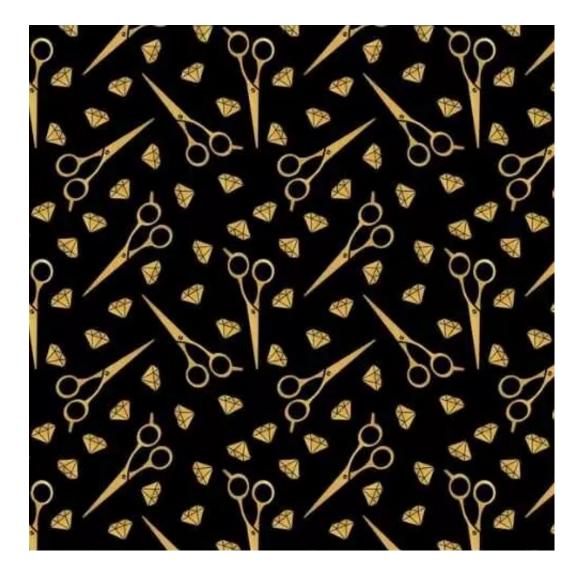

# **Product description**

Upholstered Bench Industrial Style LGM-321 HAMILTON-2805  $\mid$  Width: 40 cm - 200 cm  $\mid$  Height: 40 cm - 50 cm  $\mid$  Depth: 30 cm - 40 cm  $\mid$ 

Technical data

Product-Code:

| GM-321                 |  |
|------------------------|--|
| atalogue number:       |  |
| 4636                   |  |
|                        |  |
| ondition:              |  |
| ew                     |  |
|                        |  |
| ench width:            |  |
| 0 cm - 200 cm          |  |
| hoose from parameter   |  |
|                        |  |
| ench height:           |  |
| 0 cm - 50 cm           |  |
| hoose from parameter   |  |
|                        |  |
| ench depth:            |  |
| 0 cm - 40 cm           |  |
| hoose from parameter   |  |
|                        |  |
| ype of fabric:         |  |
| hoose from parameter   |  |
|                        |  |
| ype of fabric (Photo): |  |
| AMILTON-2805           |  |
|                        |  |
|                        |  |
|                        |  |
|                        |  |

**Height**: 40 cm , 45 cm , 50 cm **Depth**: 30 cm , 35 cm , 40 cm

Type of fabric: HAMILTON-2805 (Photo), ANDRE-1300, ANDRE-1301, ANDRE-1302, ANDRE-1303, ANDRE-1304, ANDRE-1305, ANDRE-1306, ANDRE-1307, ANDRE-1308, ANDRE-1309, ANDRE-1310, ART-DECO-VELVET-01, ART-DECO-VELVET-02, ART-DECO-VELVET-03, ART-DECO-VELVET-04, ART-DECO-VELVET-05, ART-DECO-VELVET-06, ART-DECO-VELVET-07, ART-DECO-VELVET-08, ART-DECO-VELVET-09, ART-DECO-VELVET-10...11 (write a comment in order), ATOS-111, ATOS-112, ATOS-113, ATOS-114, ATOS-115, ATOS-116, ATOS-117, ATOS-118, ATOS-119, ATOS-120...126 (write a comment in order), AURORA-2480, AURORA-2481, AURORA-2482, AURORA-2483, AURORA-2484, AURORA-2485, AURORA-2486, AURORA-2487, AURORA-2488, AURORA-2489...2505 (write a comment in order), BALOO-2071, BALOO-2072, BALOO-2073, BALOO-2074, BALOO-2076, BALOO-2077, BALOO-2078, BALOO-2079, BALOO-2081, BALOO-2082...2089 (write a comment in order), BLACK-WHITE-VELVET-01, BLACK-WHITE-VELVET-02, BLACK-WHITE-VELVET-03, BLACK-WHITE-VELVET-04, BLACK-WHITE-VELVET-05, BLACK-WHITE-VELVET-06, BLACK-WHITE-VELVET-07, BLACK-WHITE-VELVET-08, BLACK-WHITE-VELVET-09, BLACK-WHITE-VELVET-09, BLOOM-02, BLOOM-03, BLOOM-04, BLOOM-05, BLOOM-06, BLOOM-07, BLOOM-08, BLOOM-09, BLOOM-10, BRAID-3001, BRAID-3002,