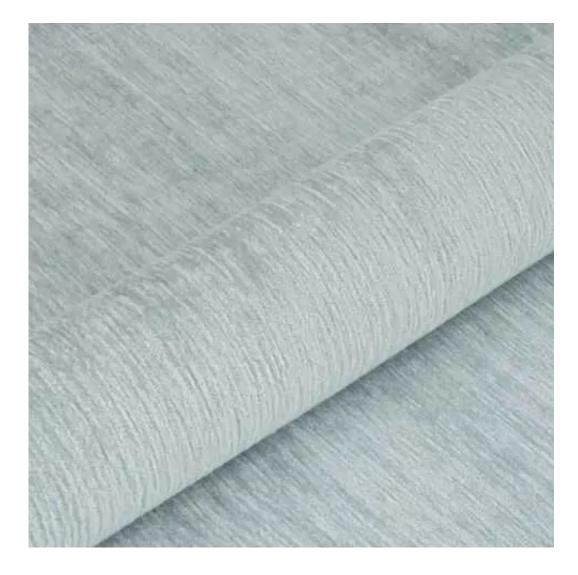

# **Product description**

Upholstered Bench Industrial Style LGM-321 HAMILTON-2805  $\mid$  Width: 40 cm - 200 cm  $\mid$  Height: 40 cm - 50 cm  $\mid$  Depth: 30 cm - 40 cm  $\mid$ 

Technical data

Product-Code:

**Height**: 40 cm , 45 cm , 50 cm **Depth**: 30 cm , 35 cm , 40 cm

Type of fabric: HAMILTON-2805 (Photo), ANDRE-1300, ANDRE-1301, ANDRE-1302, ANDRE-1303, ANDRE-1304, ANDRE-1305, ANDRE-1306, ANDRE-1307, ANDRE-1308, ANDRE-1309, ANDRE-1310, ART-DECO-VELVET-01, ART-DECO-VELVET-02, ART-DECO-VELVET-03, ART-DECO-VELVET-04, ART-DECO-VELVET-05, ART-DECO-VELVET-06, ART-DECO-VELVET-07, ART-DECO-VELVET-08, ART-DECO-VELVET-09, ART-DECO-VELVET-10...11 (write a comment in order), ATOS-111, ATOS-112, ATOS-113, ATOS-114, ATOS-115, ATOS-116, ATOS-117, ATOS-118, ATOS-119, ATOS-120...126 (write a comment in order), AURORA-2480, AURORA-2481, AURORA-2482, AURORA-2483, AURORA-2484, AURORA-2485, AURORA-2486, AURORA-2487, AURORA-2488, AURORA-2489...2505 (write a comment in order), BALOO-2071, BALOO-2072, BALOO-2073, BALOO-2074, BALOO-2076, BALOO-2077, BALOO-2078, BALOO-2079, BALOO-2081, BALOO-2082...2089 (write a comment in order), BLACK-WHITE-VELVET-01, BLACK-WHITE-VELVET-02, BLACK-WHITE-VELVET-03, BLACK-WHITE-VELVET-04, BLACK-WHITE-VELVET-05, BLACK-WHITE-VELVET-06, BLACK-WHITE-VELVET-07, BLACK-WHITE-VELVET-08, BLACK-WHITE-VELVET-09, BLACK-WHITE-VELVET-09, BLOOM-02, BLOOM-03, BLOOM-04, BLOOM-05, BLOOM-06, BLOOM-07, BLOOM-08, BLOOM-09, BLOOM-10, BRAID-3001, BRAID-3002,