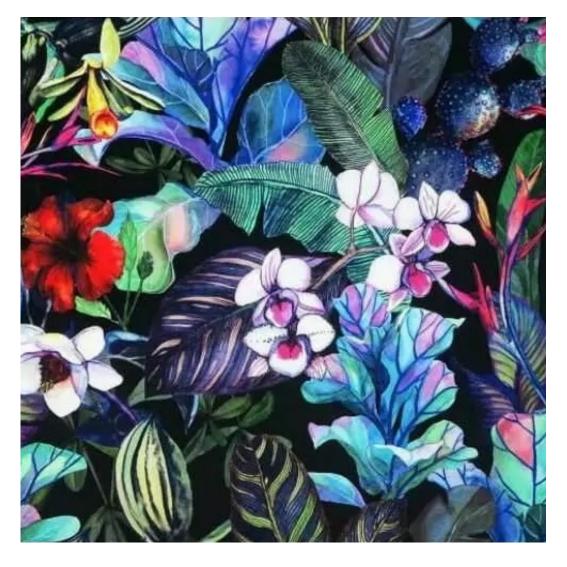

# **Product description**

Upholstered Bench Industrial Style LGM-321 HAMILTON-2805  $\mid$  Width: 40 cm - 200 cm  $\mid$  Height: 40 cm - 50 cm  $\mid$  Depth: 30 cm - 40 cm  $\mid$ 

Technical data

Product-Code:

| GM-321                 |  |
|------------------------|--|
| atalogue number:       |  |
| 4636                   |  |
|                        |  |
| ondition:              |  |
| ew                     |  |
|                        |  |
| ench width:            |  |
| 0 cm - 200 cm          |  |
| hoose from parameter   |  |
|                        |  |
| ench height:           |  |
| 0 cm - 50 cm           |  |
| hoose from parameter   |  |
|                        |  |
| ench depth:            |  |
| 0 cm - 40 cm           |  |
| hoose from parameter   |  |
|                        |  |
| ype of fabric:         |  |
| hoose from parameter   |  |
|                        |  |
| ype of fabric (Photo): |  |
| AMILTON-2805           |  |
|                        |  |
|                        |  |
|                        |  |
|                        |  |

**Height**: 40 cm , 45 cm , 50 cm **Depth**: 30 cm , 35 cm , 40 cm

Type of fabric: HAMILTON-2805 (Photo), ANDRE-1300, ANDRE-1301, ANDRE-1302, ANDRE-1303, ANDRE-1304, ANDRE-1305, ANDRE-1306, ANDRE-1307, ANDRE-1308, ANDRE-1309, ANDRE-1310, ART-DECO-VELVET-01, ART-DECO-VELVET-02, ART-DECO-VELVET-03, ART-DECO-VELVET-04, ART-DECO-VELVET-05, ART-DECO-VELVET-06, ART-DECO-VELVET-07, ART-DECO-VELVET-08, ART-DECO-VELVET-09, ART-DECO-VELVET-10...11 (write a comment in order), ATOS-111, ATOS-112, ATOS-113, ATOS-114, ATOS-115, ATOS-116, ATOS-117, ATOS-118, ATOS-119, ATOS-120...126 (write a comment in order), AURORA-2480, AURORA-2481, AURORA-2482, AURORA-2483, AURORA-2484, AURORA-2485, AURORA-2486, AURORA-2487, AURORA-2488, AURORA-2489...2505 (write a comment in order), BALOO-2071, BALOO-2072, BALOO-2073, BALOO-2074, BALOO-2076, BALOO-2077, BALOO-2078, BALOO-2079, BALOO-2081, BALOO-2082...2089 (write a comment in order), BLACK-WHITE-VELVET-01, BLACK-WHITE-VELVET-02, BLACK-WHITE-VELVET-03, BLACK-WHITE-VELVET-04, BLACK-WHITE-VELVET-05, BLACK-WHITE-VELVET-06, BLACK-WHITE-VELVET-07, BLACK-WHITE-VELVET-08, BLACK-WHITE-VELVET-09, BLACK-WHITE-VELVET-09, BLOOM-02, BLOOM-03, BLOOM-04, BLOOM-05, BLOOM-06, BLOOM-07, BLOOM-08, BLOOM-09, BLOOM-10, BRAID-3001, BRAID-3002,