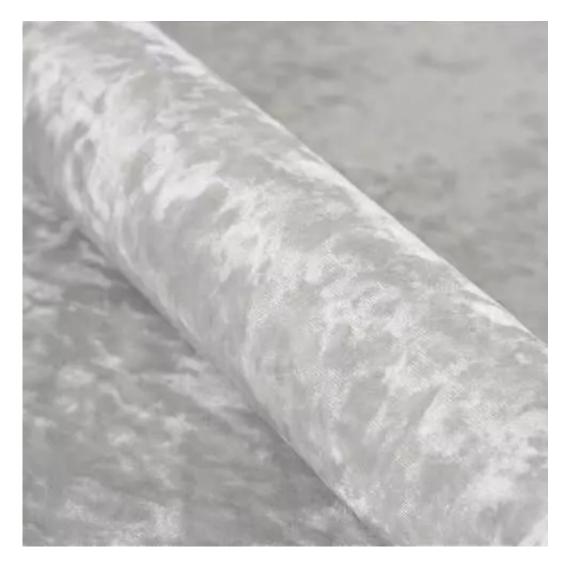

# **Product description**

Upholstered Bench Industrial Style LGM-321 HAMILTON-2805  $\mid$  Width: 40 cm - 200 cm  $\mid$  Height: 40 cm - 50 cm  $\mid$  Depth: 30 cm - 40 cm  $\mid$ 

Technical data

Product-Code:

| GM-321                 |  |
|------------------------|--|
| atalogue number:       |  |
| 4636                   |  |
|                        |  |
| ondition:              |  |
| ew                     |  |
|                        |  |
| ench width:            |  |
| 0 cm - 200 cm          |  |
| hoose from parameter   |  |
|                        |  |
| ench height:           |  |
| 0 cm - 50 cm           |  |
| hoose from parameter   |  |
|                        |  |
| ench depth:            |  |
| 0 cm - 40 cm           |  |
| hoose from parameter   |  |
|                        |  |
| ype of fabric:         |  |
| hoose from parameter   |  |
|                        |  |
| ype of fabric (Photo): |  |
| AMILTON-2805           |  |
|                        |  |
|                        |  |
|                        |  |
|                        |  |

**Height**: 40 cm , 45 cm , 50 cm **Depth**: 30 cm , 35 cm , 40 cm

Type of fabric: HAMILTON-2805 (Photo), ANDRE-1300, ANDRE-1301, ANDRE-1302, ANDRE-1303, ANDRE-1304, ANDRE-1305, ANDRE-1306, ANDRE-1307, ANDRE-1308, ANDRE-1309, ANDRE-1310, ART-DECO-VELVET-01, ART-DECO-VELVET-02, ART-DECO-VELVET-03, ART-DECO-VELVET-04, ART-DECO-VELVET-05, ART-DECO-VELVET-06, ART-DECO-VELVET-07, ART-DECO-VELVET-08, ART-DECO-VELVET-09, ART-DECO-VELVET-10...11 (write a comment in order), ATOS-111, ATOS-112, ATOS-113, ATOS-114, ATOS-115, ATOS-116, ATOS-117, ATOS-118, ATOS-119, ATOS-120...126 (write a comment in order), AURORA-2480, AURORA-2481, AURORA-2482, AURORA-2483, AURORA-2484, AURORA-2485, AURORA-2486, AURORA-2487, AURORA-2488, AURORA-2489...2505 (write a comment in order), BALOO-2071, BALOO-2072, BALOO-2073, BALOO-2074, BALOO-2076, BALOO-2077, BALOO-2078, BALOO-2079, BALOO-2081, BALOO-2082...2089 (write a comment in order), BLACK-WHITE-VELVET-01, BLACK-WHITE-VELVET-02, BLACK-WHITE-VELVET-03, BLACK-WHITE-VELVET-04, BLACK-WHITE-VELVET-05, BLACK-WHITE-VELVET-06, BLACK-WHITE-VELVET-07, BLACK-WHITE-VELVET-08, BLACK-WHITE-VELVET-09, BLACK-WHITE-VELVET-09, BLOOM-02, BLOOM-03, BLOOM-04, BLOOM-05, BLOOM-06, BLOOM-07, BLOOM-08, BLOOM-09, BLOOM-10, BRAID-3001, BRAID-3002,