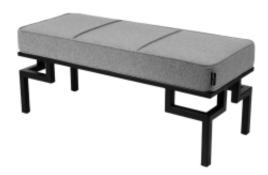

# **Upholstered Bench Industrial Style LGM-321 HAMILTON-2805**

| Number        | 24636            |
|---------------|------------------|
| Producer code | LGM-321          |
| Manufacturer  | Emra Wood Design |

# **Product description**

Upholstered Bench Industrial Style LGM-321 HAMILTON-2805  $\mid$  Width: 40 cm - 200 cm  $\mid$  Height: 40 cm - 50 cm  $\mid$  Depth: 30 cm - 40 cm  $\mid$ 

Technical data

Product-Code:

## Upholstered Bench Industrial Style LGM-321 HAMILTON-2805

- · A functional and practical bench for hallway, living room, bedroom, dressing room, bathroom, reception and office
- Some bench models have a practical shelf for shoes
- The frame and upholstery are made of the highest quality materials
- Production of the bench according to customer requirements

#### **Product features**

- Very high-quality and precise workmanship directly from the manufacturer
- The bench features an interchangeable seat to adapt the product to the future appearance of the room
- The bench does not require self-assembly and is delivered to the customer in its entirety
- Take a look at our fabric palette for more options
- We are at your disposal if you have any questions about the product
- By purchasing a product, you are buying a non-prefabricated item made according to specifications (selection of color, upholstery, materials, etc.)