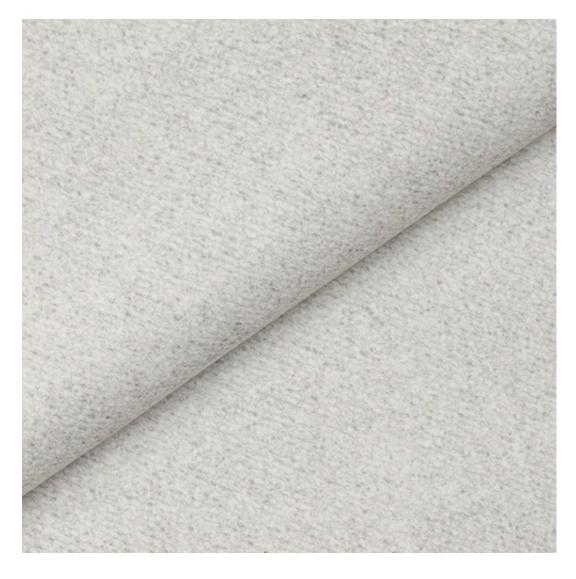

# **Product description**

Upholstered Bench Industrial Style LGM-321 HAMILTON-2805  $\mid$  Width: 40 cm - 200 cm  $\mid$  Height: 40 cm - 50 cm  $\mid$  Depth: 30 cm - 40 cm  $\mid$ 

Technical data

Product-Code:

| GM-321                 |  |
|------------------------|--|
| atalogue number:       |  |
| 4636                   |  |
|                        |  |
| ondition:              |  |
| ew                     |  |
|                        |  |
| ench width:            |  |
| 0 cm - 200 cm          |  |
| hoose from parameter   |  |
|                        |  |
| ench height:           |  |
| 0 cm - 50 cm           |  |
| hoose from parameter   |  |
|                        |  |
| ench depth:            |  |
| 0 cm - 40 cm           |  |
| hoose from parameter   |  |
|                        |  |
| ype of fabric:         |  |
| hoose from parameter   |  |
|                        |  |
| ype of fabric (Photo): |  |
| AMILTON-2805           |  |
|                        |  |
|                        |  |
|                        |  |
|                        |  |

**Height**: 40 cm , 45 cm , 50 cm **Depth**: 30 cm , 35 cm , 40 cm

Type of fabric: HAMILTON-2805 (Photo), ANDRE-1300, ANDRE-1301, ANDRE-1302, ANDRE-1303, ANDRE-1304, ANDRE-1305, ANDRE-1306, ANDRE-1307, ANDRE-1308, ANDRE-1309, ANDRE-1310, ART-DECO-VELVET-01, ART-DECO-VELVET-02, ART-DECO-VELVET-03, ART-DECO-VELVET-04, ART-DECO-VELVET-05, ART-DECO-VELVET-06, ART-DECO-VELVET-07, ART-DECO-VELVET-08, ART-DECO-VELVET-09, ART-DECO-VELVET-10...11 (write a comment in order), ATOS-111, ATOS-112, ATOS-113, ATOS-114, ATOS-115, ATOS-116, ATOS-117, ATOS-118, ATOS-119, ATOS-120...126 (write a comment in order), AURORA-2480, AURORA-2481, AURORA-2482, AURORA-2483, AURORA-2484, AURORA-2485, AURORA-2486, AURORA-2487, AURORA-2488, AURORA-2489...2505 (write a comment in order), BALOO-2071, BALOO-2072, BALOO-2073, BALOO-2074, BALOO-2076, BALOO-2077, BALOO-2078, BALOO-2079, BALOO-2081, BALOO-2082...2089 (write a comment in order), BLACK-WHITE-VELVET-01, BLACK-WHITE-VELVET-02, BLACK-WHITE-VELVET-03, BLACK-WHITE-VELVET-04, BLACK-WHITE-VELVET-05, BLACK-WHITE-VELVET-06, BLACK-WHITE-VELVET-07, BLACK-WHITE-VELVET-08, BLACK-WHITE-VELVET-09, BLACK-WHITE-VELVET-09, BLOOM-02, BLOOM-03, BLOOM-04, BLOOM-05, BLOOM-06, BLOOM-07, BLOOM-08, BLOOM-09, BLOOM-10, BRAID-3001, BRAID-3002,