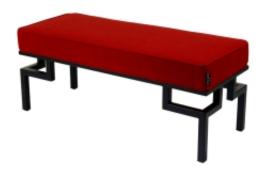

# **Upholstered Bench Industrial Style LGM-320 HAMILTON-2816**

| Number        | 24634            |
|---------------|------------------|
| Producer code | LGM-320          |
| Manufacturer  | Emra Wood Design |

# **Product description**

Upholstered Bench Industrial Style LGM-320 HAMILTON-2816 | Width: 40 cm - 200 cm | Height: 40 cm - 50 cm | Depth: 30 cm - 40 cm |

Technical data

Product-Code:

| GM-320                 |  |
|------------------------|--|
| Catalogue number:      |  |
| 4634                   |  |
|                        |  |
| Condition:             |  |
| lew                    |  |
|                        |  |
| Bench width:           |  |
| 0 cm - 200 cm          |  |
| Choose from parameter  |  |
|                        |  |
| Bench height:          |  |
| 0 cm - 50 cm           |  |
| Choose from parameter  |  |
|                        |  |
| Bench depth:           |  |
| 00 cm - 40 cm          |  |
| Choose from parameter  |  |
|                        |  |
| ype of fabric:         |  |
| Choose from parameter  |  |
|                        |  |
| ype of fabric (Photo): |  |
| HAMILTON-2816          |  |
|                        |  |
|                        |  |
|                        |  |
|                        |  |

## Upholstered Bench Industrial Style LGM-320 HAMILTON-2816

- · A functional and practical bench for hallway, living room, bedroom, dressing room, bathroom, reception and office
- Some bench models have a practical shelf for shoes
- The frame and upholstery are made of the highest quality materials
- Production of the bench according to customer requirements

#### **Product features**

- Very high-quality and precise workmanship directly from the manufacturer
- The bench features an interchangeable seat to adapt the product to the future appearance of the room
- The bench does not require self-assembly and is delivered to the customer in its entirety
- Take a look at our fabric palette for more options
- We are at your disposal if you have any questions about the product
- By purchasing a product, you are buying a non-prefabricated item made according to specifications (selection of color, upholstery, materials, etc.)