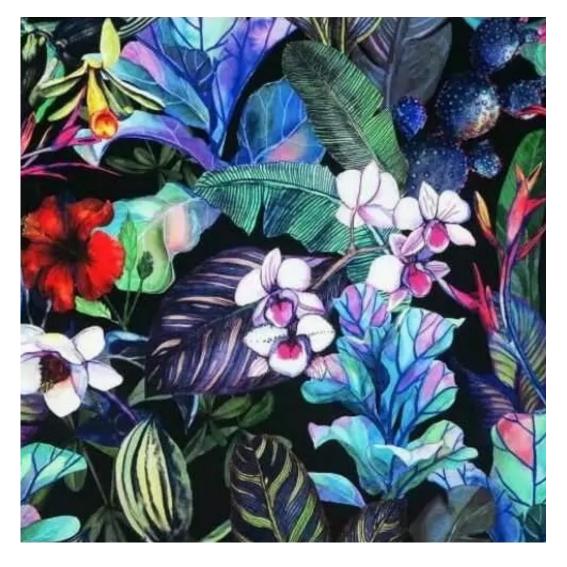

# **Product description**

Upholstered Bench Industrial Style LGM-320 HAMILTON-2816 | Width: 40 cm - 200 cm | Height: 40 cm - 50 cm | Depth: 30 cm - 40 cm |

Technical data

Product-Code:

| GM-320                 |  |
|------------------------|--|
| Catalogue number:      |  |
| 4634                   |  |
|                        |  |
| Condition:             |  |
| lew                    |  |
|                        |  |
| Bench width:           |  |
| 0 cm - 200 cm          |  |
| Choose from parameter  |  |
|                        |  |
| Bench height:          |  |
| 0 cm - 50 cm           |  |
| Choose from parameter  |  |
|                        |  |
| Bench depth:           |  |
| 00 cm - 40 cm          |  |
| Choose from parameter  |  |
|                        |  |
| ype of fabric:         |  |
| Choose from parameter  |  |
|                        |  |
| ype of fabric (Photo): |  |
| HAMILTON-2816          |  |
|                        |  |
|                        |  |
|                        |  |
|                        |  |

**Height**: 40 cm , 45 cm , 50 cm **Depth**: 30 cm , 35 cm , 40 cm

Type of fabric: HAMILTON-2816 (Photo), ANDRE-1300, ANDRE-1301, ANDRE-1302, ANDRE-1303, ANDRE-1304, ANDRE-1305, ANDRE-1306, ANDRE-1307, ANDRE-1308, ANDRE-1309, ANDRE-1310, ART-DECO-VELVET-01, ART-DECO-VELVET-02, ART-DECO-VELVET-03, ART-DECO-VELVET-04, ART-DECO-VELVET-05, ART-DECO-VELVET-06, ART-DECO-VELVET-07, ART-DECO-VELVET-08, ART-DECO-VELVET-09, ART-DECO-VELVET-10...11 (write a comment in order), ATOS-111, ATOS-112, ATOS-113, ATOS-114, ATOS-115, ATOS-116, ATOS-117, ATOS-118, ATOS-119, ATOS-120...126 (write a comment in order), AURORA-2480, AURORA-2481, AURORA-2482, AURORA-2483, AURORA-2484, AURORA-2485, AURORA-2486, AURORA-2487, AURORA-2488, AURORA-2489...2505 (write a comment in order), BALOO-2071, BALOO-2072, BALOO-2073, BALOO-2074, BALOO-2076, BALOO-2077, BALOO-2078, BALOO-2079, BALOO-2081, BALOO-2082...2089 (write a comment in order), BLACK-WHITE-VELVET-01, BLACK-WHITE-VELVET-02, BLACK-WHITE-VELVET-03, BLACK-WHITE-VELVET-04, BLACK-WHITE-VELVET-05, BLACK-WHITE-VELVET-06, BLACK-WHITE-VELVET-07, BLACK-WHITE-VELVET-08, BLACK-WHITE-VELVET-09, BLACK-WHITE-VELVET-09, BLOOM-01, BLOOM-02, BLOOM-03, BLOOM-04, BLOOM-05, BLOOM-06, BLOOM-07, BLOOM-08, BLOOM-09, BLOOM-10, BRAID-3001, BRAID-3002,