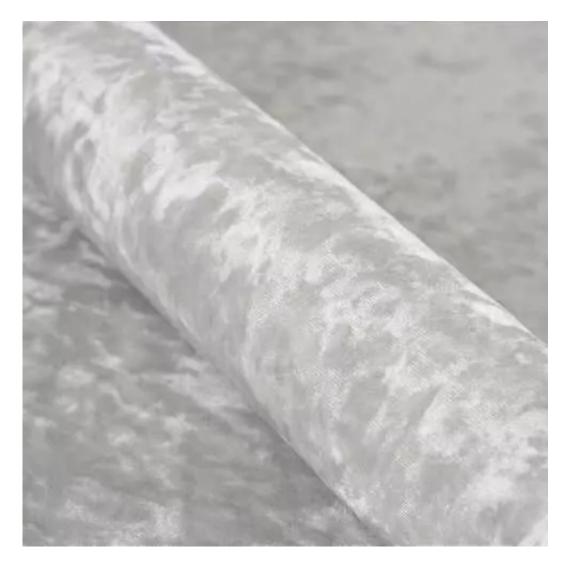

# **Product description**

Upholstered Bench Industrial Style LGM-320 HAMILTON-2816 | Width: 40 cm - 200 cm | Height: 40 cm - 50 cm | Depth: 30 cm - 40 cm |

Technical data

Product-Code:

| GM-320                 |  |
|------------------------|--|
| Catalogue number:      |  |
| 4634                   |  |
|                        |  |
| Condition:             |  |
| lew                    |  |
|                        |  |
| Bench width:           |  |
| 0 cm - 200 cm          |  |
| Choose from parameter  |  |
|                        |  |
| Bench height:          |  |
| 0 cm - 50 cm           |  |
| Choose from parameter  |  |
|                        |  |
| Bench depth:           |  |
| 00 cm - 40 cm          |  |
| Choose from parameter  |  |
|                        |  |
| ype of fabric:         |  |
| Choose from parameter  |  |
|                        |  |
| ype of fabric (Photo): |  |
| HAMILTON-2816          |  |
|                        |  |
|                        |  |
|                        |  |
|                        |  |

**Height**: 40 cm , 45 cm , 50 cm **Depth**: 30 cm , 35 cm , 40 cm

Type of fabric: HAMILTON-2816 (Photo), ANDRE-1300, ANDRE-1301, ANDRE-1302, ANDRE-1303, ANDRE-1304, ANDRE-1305, ANDRE-1306, ANDRE-1307, ANDRE-1308, ANDRE-1309, ANDRE-1310, ART-DECO-VELVET-01, ART-DECO-VELVET-02, ART-DECO-VELVET-03, ART-DECO-VELVET-04, ART-DECO-VELVET-05, ART-DECO-VELVET-06, ART-DECO-VELVET-07, ART-DECO-VELVET-08, ART-DECO-VELVET-09, ART-DECO-VELVET-10...11 (write a comment in order), ATOS-111, ATOS-112, ATOS-113, ATOS-114, ATOS-115, ATOS-116, ATOS-117, ATOS-118, ATOS-119, ATOS-120...126 (write a comment in order), AURORA-2480, AURORA-2481, AURORA-2482, AURORA-2483, AURORA-2484, AURORA-2485, AURORA-2486, AURORA-2487, AURORA-2488, AURORA-2489...2505 (write a comment in order), BALOO-2071, BALOO-2072, BALOO-2073, BALOO-2074, BALOO-2076, BALOO-2077, BALOO-2078, BALOO-2079, BALOO-2081, BALOO-2082...2089 (write a comment in order), BLACK-WHITE-VELVET-01, BLACK-WHITE-VELVET-02, BLACK-WHITE-VELVET-03, BLACK-WHITE-VELVET-04, BLACK-WHITE-VELVET-05, BLACK-WHITE-VELVET-06, BLACK-WHITE-VELVET-07, BLACK-WHITE-VELVET-08, BLACK-WHITE-VELVET-09, BLACK-WHITE-VELVET-09, BLOOM-01, BLOOM-02, BLOOM-03, BLOOM-04, BLOOM-05, BLOOM-06, BLOOM-07, BLOOM-08, BLOOM-09, BLOOM-10, BRAID-3001, BRAID-3002,