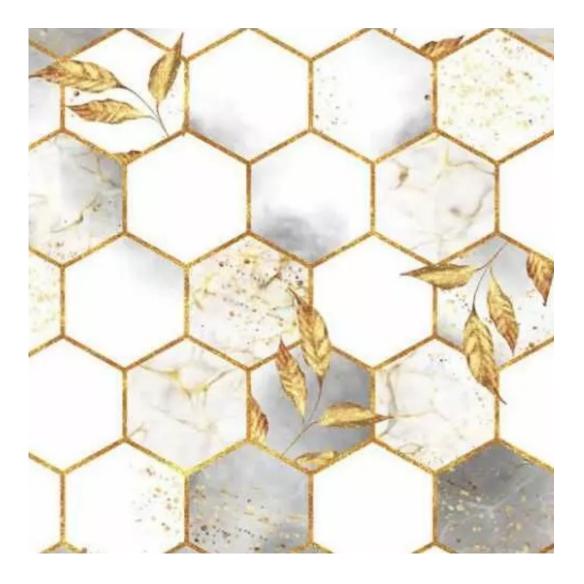

**Height**: 40 cm , 45 cm , 50 cm **Depth**: 30 cm , 35 cm , 40 cm

Type of fabric: HAMILTON-2816 (Photo), ANDRE-1300, ANDRE-1301, ANDRE-1302, ANDRE-1303, ANDRE-1304, ANDRE-1305, ANDRE-1306, ANDRE-1307, ANDRE-1308, ANDRE-1309, ANDRE-1310, ART-DECO-VELVET-01, ART-DECO-VELVET-02, ART-DECO-VELVET-03, ART-DECO-VELVET-04, ART-DECO-VELVET-05, ART-DECO-VELVET-06, ART-DECO-VELVET-07, ART-DECO-VELVET-08, ART-DECO-VELVET-09, ART-DECO-VELVET-10...11 (write a comment in order), ATOS-111, ATOS-112, ATOS-113, ATOS-114, ATOS-115, ATOS-116, ATOS-117, ATOS-118, ATOS-119, ATOS-120...126 (write a comment in order), AURORA-2480, AURORA-2481, AURORA-2482, AURORA-2483, AURORA-2484, AURORA-2485, AURORA-2486, AURORA-2487, AURORA-2488, AURORA-2489...2505 (write a comment in order), BALOO-2071, BALOO-2072, BALOO-2073, BALOO-2074, BALOO-2076, BALOO-2077, BALOO-2078, BALOO-2079, BALOO-2081, BALOO-2082...2089 (write a comment in order), BLACK-WHITE-VELVET-01, BLACK-WHITE-VELVET-02, BLACK-WHITE-VELVET-03, BLACK-WHITE-VELVET-04, BLACK-WHITE-VELVET-05, BLACK-WHITE-VELVET-06, BLACK-WHITE-VELVET-07, BLACK-WHITE-VELVET-08, BLACK-WHITE-VELVET-09, BLACK-WHITE-VELVET-09, BLOOM-01, BLOOM-02, BLOOM-03, BLOOM-04, BLOOM-05, BLOOM-06, BLOOM-07, BLOOM-08, BLOOM-09, BLOOM-10, BRAID-3001, BRAID-3002,