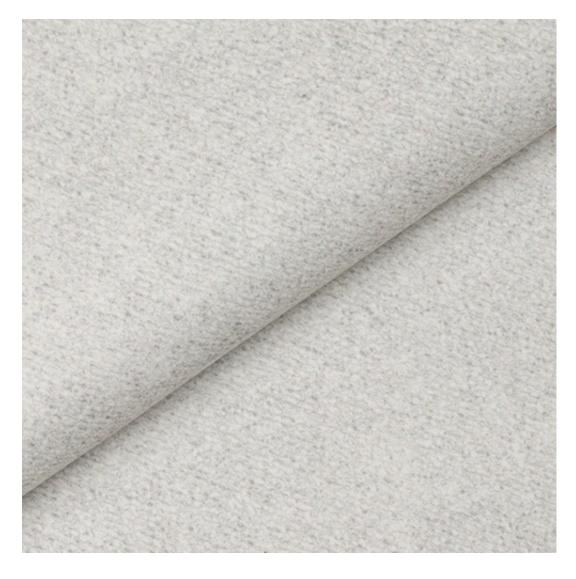

# **Product description**

Upholstered Bench Industrial Style LGM-320 HAMILTON-2816 | Width: 40 cm - 200 cm | Height: 40 cm - 50 cm | Depth: 30 cm - 40 cm |

Technical data

Product-Code:

| GM-320                 |  |
|------------------------|--|
| Catalogue number:      |  |
| 4634                   |  |
|                        |  |
| Condition:             |  |
| lew                    |  |
|                        |  |
| Bench width:           |  |
| 0 cm - 200 cm          |  |
| Choose from parameter  |  |
|                        |  |
| Bench height:          |  |
| 0 cm - 50 cm           |  |
| Choose from parameter  |  |
|                        |  |
| Bench depth:           |  |
| 00 cm - 40 cm          |  |
| Choose from parameter  |  |
|                        |  |
| ype of fabric:         |  |
| Choose from parameter  |  |
|                        |  |
| ype of fabric (Photo): |  |
| HAMILTON-2816          |  |
|                        |  |
|                        |  |
|                        |  |
|                        |  |

**Height**: 40 cm , 45 cm , 50 cm **Depth**: 30 cm , 35 cm , 40 cm

Type of fabric: HAMILTON-2816 (Photo), ANDRE-1300, ANDRE-1301, ANDRE-1302, ANDRE-1303, ANDRE-1304, ANDRE-1305, ANDRE-1306, ANDRE-1307, ANDRE-1308, ANDRE-1309, ANDRE-1310, ART-DECO-VELVET-01, ART-DECO-VELVET-02, ART-DECO-VELVET-03, ART-DECO-VELVET-04, ART-DECO-VELVET-05, ART-DECO-VELVET-06, ART-DECO-VELVET-07, ART-DECO-VELVET-08, ART-DECO-VELVET-09, ART-DECO-VELVET-10...11 (write a comment in order), ATOS-111, ATOS-112, ATOS-113, ATOS-114, ATOS-115, ATOS-116, ATOS-117, ATOS-118, ATOS-119, ATOS-120...126 (write a comment in order), AURORA-2480, AURORA-2481, AURORA-2482, AURORA-2483, AURORA-2484, AURORA-2485, AURORA-2486, AURORA-2487, AURORA-2488, AURORA-2489...2505 (write a comment in order), BALOO-2071, BALOO-2072, BALOO-2073, BALOO-2074, BALOO-2076, BALOO-2077, BALOO-2078, BALOO-2079, BALOO-2081, BALOO-2082...2089 (write a comment in order), BLACK-WHITE-VELVET-01, BLACK-WHITE-VELVET-02, BLACK-WHITE-VELVET-03, BLACK-WHITE-VELVET-04, BLACK-WHITE-VELVET-05, BLACK-WHITE-VELVET-06, BLACK-WHITE-VELVET-07, BLACK-WHITE-VELVET-08, BLACK-WHITE-VELVET-09, BLACK-WHITE-VELVET-09, BLOOM-01, BLOOM-02, BLOOM-03, BLOOM-04, BLOOM-05, BLOOM-06, BLOOM-07, BLOOM-08, BLOOM-09, BLOOM-10, BRAID-3001, BRAID-3002,