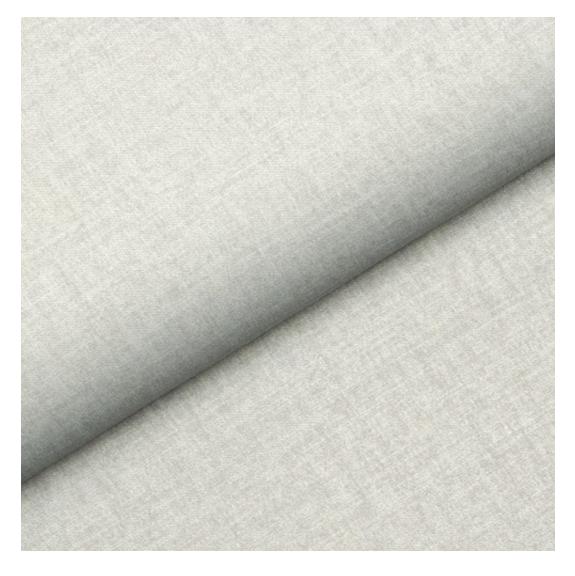

# **Product description**

Upholstered Bench Industrial Style LGM-320 HAMILTON-2816 | Width: 40 cm - 200 cm | Height: 40 cm - 50 cm | Depth: 30 cm - 40 cm |

Technical data

Product-Code:

| GM-320                 |  |
|------------------------|--|
| Catalogue number:      |  |
| 4634                   |  |
|                        |  |
| Condition:             |  |
| lew                    |  |
|                        |  |
| Bench width:           |  |
| 0 cm - 200 cm          |  |
| Choose from parameter  |  |
|                        |  |
| Bench height:          |  |
| 0 cm - 50 cm           |  |
| Choose from parameter  |  |
|                        |  |
| Bench depth:           |  |
| 00 cm - 40 cm          |  |
| Choose from parameter  |  |
|                        |  |
| ype of fabric:         |  |
| Choose from parameter  |  |
|                        |  |
| ype of fabric (Photo): |  |
| HAMILTON-2816          |  |
|                        |  |
|                        |  |
|                        |  |
|                        |  |

**Height**: 40 cm , 45 cm , 50 cm **Depth**: 30 cm , 35 cm , 40 cm

Type of fabric: HAMILTON-2816 (Photo), ANDRE-1300, ANDRE-1301, ANDRE-1302, ANDRE-1303, ANDRE-1304, ANDRE-1305, ANDRE-1306, ANDRE-1307, ANDRE-1308, ANDRE-1309, ANDRE-1310, ART-DECO-VELVET-01, ART-DECO-VELVET-02, ART-DECO-VELVET-03, ART-DECO-VELVET-04, ART-DECO-VELVET-05, ART-DECO-VELVET-06, ART-DECO-VELVET-07, ART-DECO-VELVET-08, ART-DECO-VELVET-09, ART-DECO-VELVET-10...11 (write a comment in order), ATOS-111, ATOS-112, ATOS-113, ATOS-114, ATOS-115, ATOS-116, ATOS-117, ATOS-118, ATOS-119, ATOS-120...126 (write a comment in order), AURORA-2480, AURORA-2481, AURORA-2482, AURORA-2483, AURORA-2484, AURORA-2485, AURORA-2486, AURORA-2487, AURORA-2488, AURORA-2489...2505 (write a comment in order), BALOO-2071, BALOO-2072, BALOO-2073, BALOO-2074, BALOO-2076, BALOO-2077, BALOO-2078, BALOO-2079, BALOO-2081, BALOO-2082...2089 (write a comment in order), BLACK-WHITE-VELVET-01, BLACK-WHITE-VELVET-02, BLACK-WHITE-VELVET-03, BLACK-WHITE-VELVET-04, BLACK-WHITE-VELVET-05, BLACK-WHITE-VELVET-06, BLACK-WHITE-VELVET-07, BLACK-WHITE-VELVET-08, BLACK-WHITE-VELVET-09, BLACK-WHITE-VELVET-09, BLOOM-01, BLOOM-02, BLOOM-03, BLOOM-04, BLOOM-05, BLOOM-06, BLOOM-07, BLOOM-08, BLOOM-09, BLOOM-10, BRAID-3001, BRAID-3002,