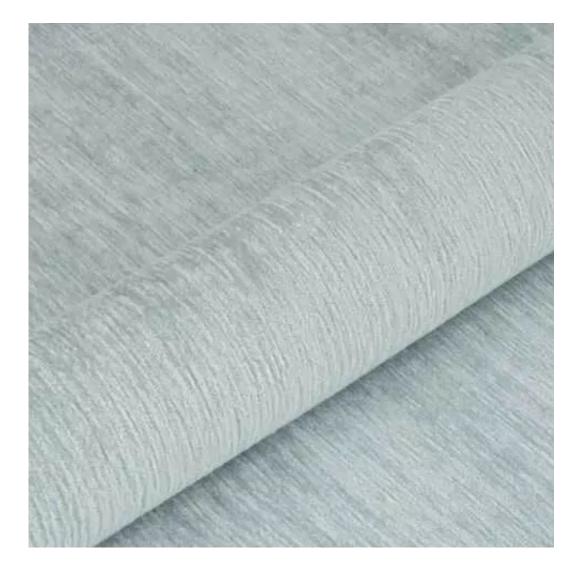

# **Product description**

Upholstered Bench Industrial Style LGM-320 HAMILTON-2816 | Width: 40 cm - 200 cm | Height: 40 cm - 50 cm | Depth: 30 cm - 40 cm |

Technical data

Product-Code:

| GM-320                 |  |
|------------------------|--|
| Catalogue number:      |  |
| 4634                   |  |
|                        |  |
| Condition:             |  |
| lew                    |  |
|                        |  |
| Bench width:           |  |
| 0 cm - 200 cm          |  |
| Choose from parameter  |  |
|                        |  |
| Bench height:          |  |
| 0 cm - 50 cm           |  |
| Choose from parameter  |  |
|                        |  |
| Bench depth:           |  |
| 00 cm - 40 cm          |  |
| Choose from parameter  |  |
|                        |  |
| ype of fabric:         |  |
| Choose from parameter  |  |
|                        |  |
| ype of fabric (Photo): |  |
| HAMILTON-2816          |  |
|                        |  |
|                        |  |
|                        |  |
|                        |  |

**Height**: 40 cm , 45 cm , 50 cm **Depth**: 30 cm , 35 cm , 40 cm

Type of fabric: HAMILTON-2816 (Photo), ANDRE-1300, ANDRE-1301, ANDRE-1302, ANDRE-1303, ANDRE-1304, ANDRE-1305, ANDRE-1306, ANDRE-1307, ANDRE-1308, ANDRE-1309, ANDRE-1310, ART-DECO-VELVET-01, ART-DECO-VELVET-02, ART-DECO-VELVET-03, ART-DECO-VELVET-04, ART-DECO-VELVET-05, ART-DECO-VELVET-06, ART-DECO-VELVET-07, ART-DECO-VELVET-08, ART-DECO-VELVET-09, ART-DECO-VELVET-10...11 (write a comment in order), ATOS-111, ATOS-112, ATOS-113, ATOS-114, ATOS-115, ATOS-116, ATOS-117, ATOS-118, ATOS-119, ATOS-120...126 (write a comment in order), AURORA-2480, AURORA-2481, AURORA-2482, AURORA-2483, AURORA-2484, AURORA-2485, AURORA-2486, AURORA-2487, AURORA-2488, AURORA-2489...2505 (write a comment in order), BALOO-2071, BALOO-2072, BALOO-2073, BALOO-2074, BALOO-2076, BALOO-2077, BALOO-2078, BALOO-2079, BALOO-2081, BALOO-2082...2089 (write a comment in order), BLACK-WHITE-VELVET-01, BLACK-WHITE-VELVET-02, BLACK-WHITE-VELVET-03, BLACK-WHITE-VELVET-04, BLACK-WHITE-VELVET-05, BLACK-WHITE-VELVET-06, BLACK-WHITE-VELVET-07, BLACK-WHITE-VELVET-08, BLACK-WHITE-VELVET-09, BLACK-WHITE-VELVET-09, BLOOM-01, BLOOM-02, BLOOM-03, BLOOM-04, BLOOM-05, BLOOM-06, BLOOM-07, BLOOM-08, BLOOM-09, BLOOM-10, BRAID-3001, BRAID-3002,