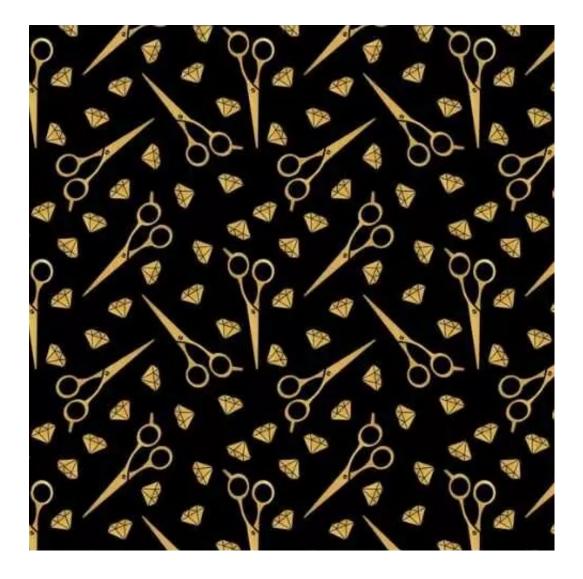

# **Product description**

Upholstered Bench Industrial Style LGM-320 HAMILTON-2816 | Width: 40 cm - 200 cm | Height: 40 cm - 50 cm | Depth: 30 cm - 40 cm |

Technical data

Product-Code:

| GM-320                 |  |
|------------------------|--|
| Catalogue number:      |  |
| 4634                   |  |
|                        |  |
| Condition:             |  |
| lew                    |  |
|                        |  |
| Bench width:           |  |
| 0 cm - 200 cm          |  |
| Choose from parameter  |  |
|                        |  |
| Bench height:          |  |
| 0 cm - 50 cm           |  |
| Choose from parameter  |  |
|                        |  |
| Bench depth:           |  |
| 00 cm - 40 cm          |  |
| Choose from parameter  |  |
|                        |  |
| ype of fabric:         |  |
| Choose from parameter  |  |
|                        |  |
| ype of fabric (Photo): |  |
| HAMILTON-2816          |  |
|                        |  |
|                        |  |
|                        |  |
|                        |  |

**Height**: 40 cm , 45 cm , 50 cm **Depth**: 30 cm , 35 cm , 40 cm

Type of fabric: HAMILTON-2816 (Photo), ANDRE-1300, ANDRE-1301, ANDRE-1302, ANDRE-1303, ANDRE-1304, ANDRE-1305, ANDRE-1306, ANDRE-1307, ANDRE-1308, ANDRE-1309, ANDRE-1310, ART-DECO-VELVET-01, ART-DECO-VELVET-02, ART-DECO-VELVET-03, ART-DECO-VELVET-04, ART-DECO-VELVET-05, ART-DECO-VELVET-06, ART-DECO-VELVET-07, ART-DECO-VELVET-08, ART-DECO-VELVET-09, ART-DECO-VELVET-10...11 (write a comment in order), ATOS-111, ATOS-112, ATOS-113, ATOS-114, ATOS-115, ATOS-116, ATOS-117, ATOS-118, ATOS-119, ATOS-120...126 (write a comment in order), AURORA-2480, AURORA-2481, AURORA-2482, AURORA-2483, AURORA-2484, AURORA-2485, AURORA-2486, AURORA-2487, AURORA-2488, AURORA-2489...2505 (write a comment in order), BALOO-2071, BALOO-2072, BALOO-2073, BALOO-2074, BALOO-2076, BALOO-2077, BALOO-2078, BALOO-2079, BALOO-2081, BALOO-2082...2089 (write a comment in order), BLACK-WHITE-VELVET-01, BLACK-WHITE-VELVET-02, BLACK-WHITE-VELVET-03, BLACK-WHITE-VELVET-04, BLACK-WHITE-VELVET-05, BLACK-WHITE-VELVET-06, BLACK-WHITE-VELVET-07, BLACK-WHITE-VELVET-08, BLACK-WHITE-VELVET-09, BLACK-WHITE-VELVET-09, BLOOM-01, BLOOM-02, BLOOM-03, BLOOM-04, BLOOM-05, BLOOM-06, BLOOM-07, BLOOM-08, BLOOM-09, BLOOM-10, BRAID-3001, BRAID-3002,