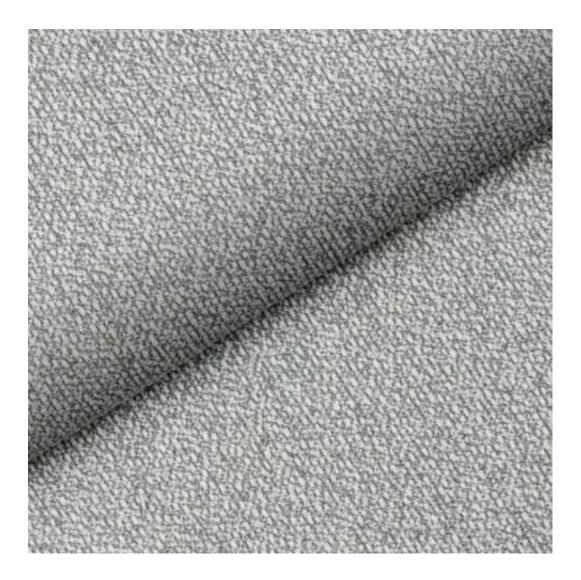

HAMILTON-2808

Product description

**Depth**: 30 cm , 35 cm , 40 cm

**Type of fabric**: HAMILTON-2808 (Photo) , ANDRE-1300 , ANDRE-1301 , ANDRE-1302 , ANDRE-1303 , ANDRE-1304 , ANDRE-1305 , ANDRE-1306 , ANDRE-1307 , ANDRE-1308 , ANDRE-1309 , ANDRE-1310 , ART-DECO-VELVET-01 , ART-DECO-VELVET-02 , ART-DECO-VELVET-03 , ART-DECO-VELVET-04 , ART-DECO-VELVET-05 , ART-DECO-VELVET-06 , ART-DECO-VELVET-07 , ART-DECO-VELVET-08 , ART-DECO-VELVET-09 , ART-DECO-VELVET-10..11 (write a comment in order) , ATOS-111 , ATOS-112 , ATOS-113 , ATOS-114 , ATOS-115 , ATOS-116 , ATOS-117 , ATOS-118 , ATOS-119 , ATOS-120..126 (write a comment in order) , AURORA-2480 , AURORA-2481 , AURORA-2482 , AURORA-2483 , AURORA-2484 , AURORA-2485 , AURORA-2486 , AURORA-2487 , AURORA-2488 , AURORA-2489..2505 (write a comment in order) , BALOO-2071 , BALOO-2072 , BALOO-2073 , BALOO-2074 , BALOO-2076 , BALOO-2077 , BALOO-2078 , BALOO-2079 , BALOO-2081 , BALOO-2082..2089 (write a comment in order) , BLACK-WHITE-VELVET-01 , BLACK-WHITE-VELVET-02 , BLACK-WHITE-VELVET-03 , BLACK-WHITE-VELVET-04 , BLACK-WHITE-VELVET-05 , BLACK-WHITE-VELVET-06 , BLACK-WHITE-VELVET-07 , BLACK-WHITE-VELVET-08 , BLACK-WHITE-VELVET-09 , BLACK-WHITE-VELVET-10..32 (write a comment in order) , BLOOM-01 , BLOOM-02 , BLOOM-03 , BLOOM-04 , BLOOM-05 , BLOOM-06 , BLOOM-07 , BLOOM-08 , BLOOM-09 , BLOOM-10 , BRAID-3001 , BRAID-3002 ,