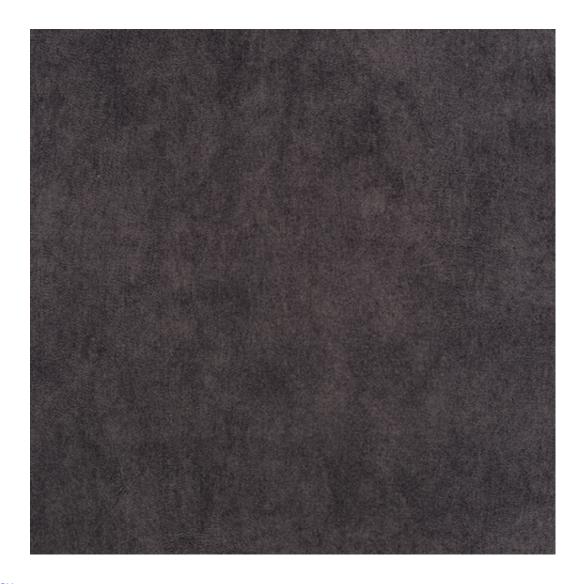

Link to the product: https://emrawood.com/upholstered-bench-industrial-style-lgm-320-hamilton-2808-p-10538.html

| Upholstered Bench Industrial |
|------------------------------|
| Style LGM-320 HAMILTON-2808  |

# **Product description**

Upholstered Bench Industrial Style LGM-320 HAMILTON-2808 | Width: 40 cm - 200 cm | Height: 40 cm - 50 cm | Depth: 30 cm - 40 cm |

Technical data

Product-Code:

HAMILTON-2808

Product description