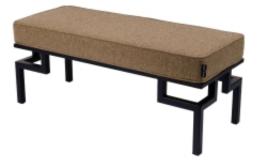

Link to the product: https://emrawood.com/upholstered-bench-industrial-style-lgm-320-hamilton-2808-p-10538.html

| Upholstered Bench Industrial |
|------------------------------|
| Style LGM-320 HAMILTON-2808  |

# **Product description**

Upholstered Bench Industrial Style LGM-320 HAMILTON-2808 | Width: 40 cm - 200 cm | Height: 40 cm - 50 cm | Depth: 30 cm - 40 cm |

Technical data

Product-Code:

#### Upholstered Bench Industrial Style LGM-320 HAMILTON-2808

- A functional and practical bench for hallway, living room, bedroom, dressing room, bathroom, reception and office
- Some bench models have a practical shelf for shoes
- The frame and upholstery are made of the highest quality materials
- Production of the bench according to customer requirements

Product features

- Very high-quality and precise workmanship directly from the manufacturer
- The bench features an interchangeable seat to adapt the product to the future appearance of the room
- The bench does not require self-assembly and is delivered to the customer in its entirety
- Take a look at our fabric palette for more options
- We are at your disposal if you have any questions about the product
- By purchasing a product, you are buying a non-prefabricated item made according to specifications (selection of color, upholstery, materials, etc.)