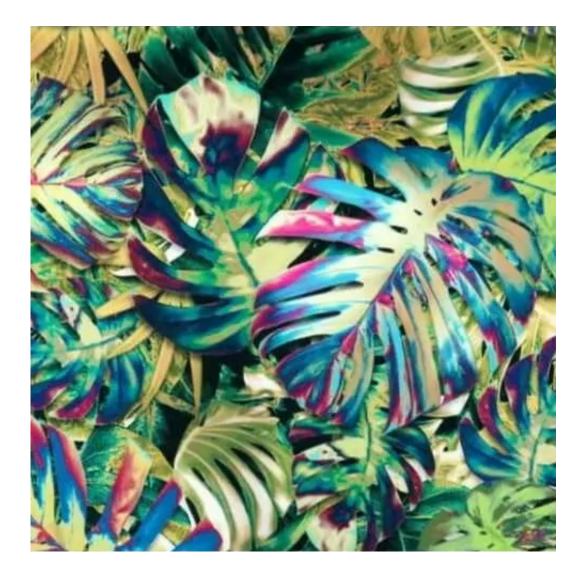

anufacture are functional, aesthetic and made from the highest quality materials.

|             | 60 | 200  |
|-------------|----|------|
| <b>E</b> .U | 11 | US., |
|             | 2  | 100  |

<u>.</u>92

Discover upholstery fabrics for this product

We offer the largest selection of seat fabrics!

Click on fabric name and discover all fabric selection.

ANDRE



ART-DECO-VELVET



## ATOS-ECO-LEATHER



## AURORA



BALOO



BLACK-WHITE-VELVET



## BLOOM



BRAID



CASABLANCA



CHARM-ME



# CHILL-ME



CRUSH



DREAM-VELVET



FLASH



FLORENCE-ECO-LEATHER



## FLOWER-VELVET



# FUSHION-ECO-LEATHER



## GEODY



HAMILTON



HEXAGON-VELVET



HOLD-ME



HUSK-VELVET



HYGGE



LEAF-VELVET



LIKE-ME



LINEA



## MANDALA-VELVET



MAYA



# MILTON-NEW



MIU



MONSTERA-VELVET



# PATTERN-VELVET



PIANO



ROSSA



SPELLO



STRONG



TIERRA



VENUS



VERA



# VIENNA-ECO-LEATHER



ZOYA



# This product has additional options:

**Width**: 40 cm , 45 cm , 50 cm , 55 cm , 60 cm , 65 cm , 70 cm , 75 cm , 80 cm , 85 cm , 90 cm , 95 cm , 100 cm , 105 cm , 110 cm , 115 cm , 120 cm , 125 cm , 130 cm , 135 cm , 140 cm , 145 cm , 150 cm , 155 cm , 160 cm , 165 cm , 170 cm , 175 cm , 180 cm , 185 cm , 190 cm , 195 cm , 200 cm **Height**: 40 cm , 45 cm , 50 cm

**Depth**: 30 cm , 35 cm , 40 cm

**Type of fabric**: HAMILTON-2808 (Photo) , ANDRE-1300 , ANDRE-1301 , ANDRE-1302 , ANDRE-1303 , ANDRE-1304 , ANDRE-1305 , ANDRE-1306 , ANDRE-1307 , ANDRE-1308 , ANDRE-1309 , ANDRE-1310 , ART-DECO-VELVET-01 , ART-DECO-VELVET-02 , ART-DECO-VELVET-03 , ART-DECO-VELVET-04 , ART-DEC