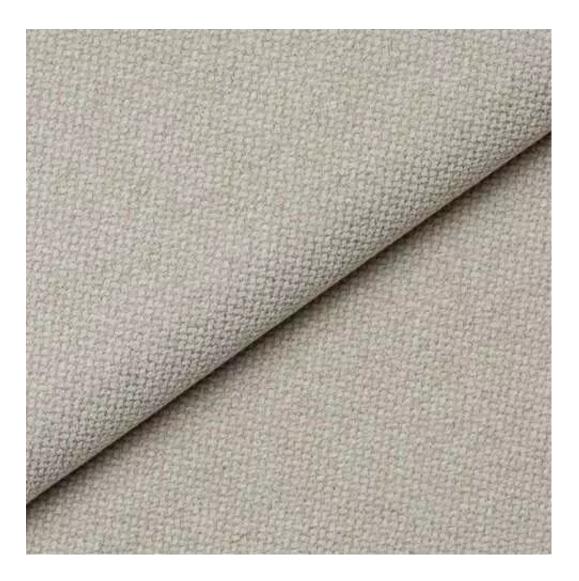

Bench height:

40 cm - 50 cm

Choose from parameter

Bench depth:

30 cm - 40 cm

Choose from parameter

Type of fabric: Choose from parameter

Type of fabric (Photo):

HAMILTON-2808

Product description