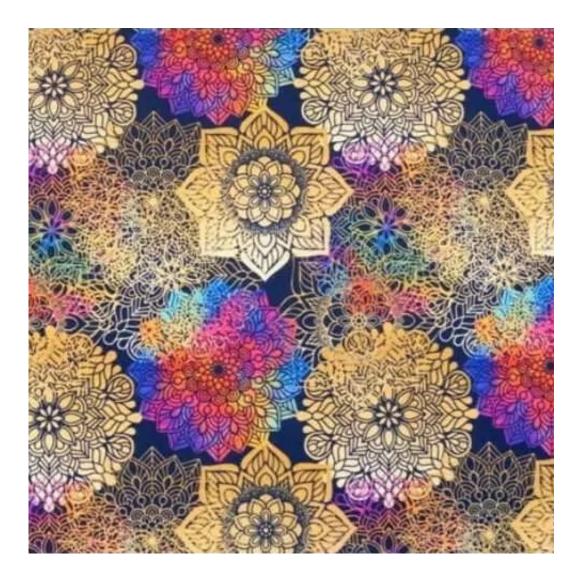

Bench height:

40 cm - 50 cm

Choose from parameter

Bench depth:

30 cm - 40 cm

Choose from parameter

Type of fabric: Choose from parameter

Type of fabric (Photo):

HAMILTON-2808

Product description

**Depth**: 30 cm , 35 cm , 40 cm

**Type of fabric**: HAMILTON-2808 (Photo) , ANDRE-1300 , ANDRE-1301 , ANDRE-1302 , ANDRE-1303 , ANDRE-1304 , ANDRE-1305 , ANDRE-1306 , ANDRE-1307 , ANDRE-1308 , ANDRE-1309 , ANDRE-1310 , ART-DECO-VELVET-01 , ART-DECO-VELVET-02 , ART-DECO-VELVET-03 , ART-DECO-VELVET-04 , ART-DECO-VELVET-05 , ART-DECO-VELVET-06 , ART-DECO-VELVET-07 , ART-DECO-VELVET-08 , ART-DECO-VELVET-09 , ART-DECO-VELVET-10..11 (write a comment in order) , ATOS-111 , ATOS-112 , ATOS-113 , ATOS-114 , ATOS-115 , ATOS-116 , ATOS-117 , ATOS-118 , ATOS-119 , ATOS-120..126 (write a comment in order) , AURORA-2480 , AURORA-2481 , AURORA-2482 , AURORA-2483 , AURORA-2484 , AURORA-2485 , AURORA-2486 , AURORA-2487 , AURORA-2488 , AURORA-2489..2505 (write a comment in order) , BALOO-2071 , BALOO-2072 , BALOO-2073 , BALOO-2074 , BALOO-2076 , BALOO-2077 , BALOO-2078 , BALOO-2079 , BALOO-2081 , BALOO-2082..2089 (write a comment in order) , BLACK-WHITE-VELVET-01 , BLACK-WHITE-VELVET-02 , BLACK-WHITE-VELVET-03 , BLACK-WHITE-VELVET-04 , BLACK-WHITE-VELVET-05 , BLACK-WHITE-VELVET-06 , BLACK-WHITE-VELVET-07 , BLACK-WHITE-VELVET-08 , BLACK-WHITE-VELVET-09 , BLACK-WHITE-VELVET-10..32 (write a comment in order) , BLOOM-01 , BLOOM-02 , BLOOM-03 , BLOOM-04 , BLOOM-05 , BLOOM-06 , BLOOM-07 , BLOOM-08 , BLOOM-09 , BLOOM-10 , BRAID-3001 , BRAID-3002 ,