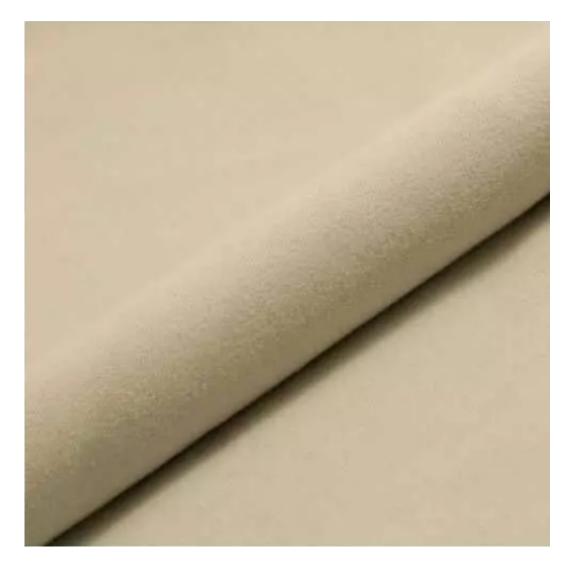

## **Product description**

Upholstered Bench Industrial Style LGM-319 HAMILTON-2819 | Width: 40 cm - 200 cm | Height: 40 cm - 50 cm | Depth: 30 cm - 40 cm |

Technical data

Product-Code:

| _GM-319                                                                                                                                                                                           |  |  |  |  |
|---------------------------------------------------------------------------------------------------------------------------------------------------------------------------------------------------|--|--|--|--|
| Catalogue number:                                                                                                                                                                                 |  |  |  |  |
| 24632                                                                                                                                                                                             |  |  |  |  |
|                                                                                                                                                                                                   |  |  |  |  |
| Condition:                                                                                                                                                                                        |  |  |  |  |
| New                                                                                                                                                                                               |  |  |  |  |
|                                                                                                                                                                                                   |  |  |  |  |
| Bench width:                                                                                                                                                                                      |  |  |  |  |
| 40 cm - 200 cm                                                                                                                                                                                    |  |  |  |  |
| Choose from parameter                                                                                                                                                                             |  |  |  |  |
|                                                                                                                                                                                                   |  |  |  |  |
| Bench height:                                                                                                                                                                                     |  |  |  |  |
| 40 cm - 50 cm                                                                                                                                                                                     |  |  |  |  |
| Choose from parameter                                                                                                                                                                             |  |  |  |  |
| Bench depth:                                                                                                                                                                                      |  |  |  |  |
| 30 cm - 40 cm                                                                                                                                                                                     |  |  |  |  |
| Choose from parameter                                                                                                                                                                             |  |  |  |  |
|                                                                                                                                                                                                   |  |  |  |  |
| Гуре of fabric:                                                                                                                                                                                   |  |  |  |  |
| Choose from parameter                                                                                                                                                                             |  |  |  |  |
|                                                                                                                                                                                                   |  |  |  |  |
| Гуре of fabric (Photo):                                                                                                                                                                           |  |  |  |  |
| HAMILTON-2819                                                                                                                                                                                     |  |  |  |  |
|                                                                                                                                                                                                   |  |  |  |  |
|                                                                                                                                                                                                   |  |  |  |  |
| Product description                                                                                                                                                                               |  |  |  |  |
| Upholstered Bench Industrial Style LGM-319 HAMILTON-2819                                                                                                                                          |  |  |  |  |
| <ul> <li>A functional and practical bench for hallway, living room, bedroom, dressing room, bathroom, reception and office</li> <li>Some bench models have a practical shelf for shoes</li> </ul> |  |  |  |  |

FLORENCE-ECO-LEATHER

FLOWER-VELVET

FUSHION-ECO-LEATHER

GEODY

**HAMILTON** 

**HEXAGON-VELVET** 

HOLD-ME

**HUSK-VELVET** 