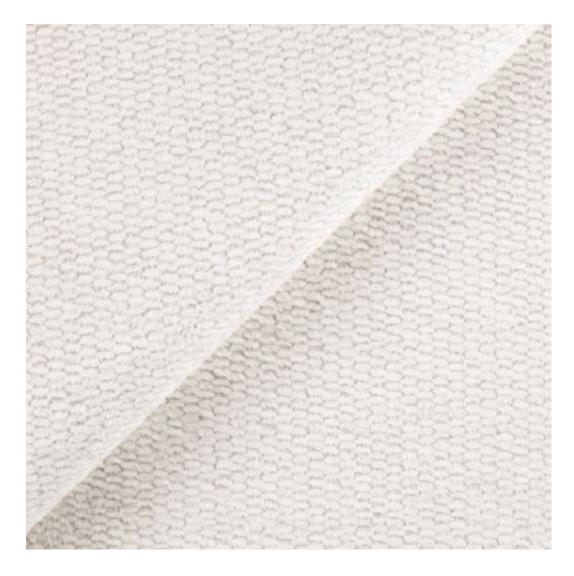

## **Product description**

Upholstered Bench Industrial Style LGM-319 HAMILTON-2819 | Width: 40 cm - 200 cm | Height: 40 cm - 50 cm | Depth: 30 cm - 40 cm |

Technical data

Product-Code:

| _GM-319                                                                                                                                                                                           |  |  |  |  |
|---------------------------------------------------------------------------------------------------------------------------------------------------------------------------------------------------|--|--|--|--|
| Catalogue number:                                                                                                                                                                                 |  |  |  |  |
| 24632                                                                                                                                                                                             |  |  |  |  |
|                                                                                                                                                                                                   |  |  |  |  |
| Condition:                                                                                                                                                                                        |  |  |  |  |
| New                                                                                                                                                                                               |  |  |  |  |
|                                                                                                                                                                                                   |  |  |  |  |
| Bench width:                                                                                                                                                                                      |  |  |  |  |
| 40 cm - 200 cm                                                                                                                                                                                    |  |  |  |  |
| Choose from parameter                                                                                                                                                                             |  |  |  |  |
|                                                                                                                                                                                                   |  |  |  |  |
| Bench height:                                                                                                                                                                                     |  |  |  |  |
| 40 cm - 50 cm                                                                                                                                                                                     |  |  |  |  |
| Choose from parameter                                                                                                                                                                             |  |  |  |  |
| Bench depth:                                                                                                                                                                                      |  |  |  |  |
| 30 cm - 40 cm                                                                                                                                                                                     |  |  |  |  |
| Choose from parameter                                                                                                                                                                             |  |  |  |  |
|                                                                                                                                                                                                   |  |  |  |  |
| Гуре of fabric:                                                                                                                                                                                   |  |  |  |  |
| Choose from parameter                                                                                                                                                                             |  |  |  |  |
|                                                                                                                                                                                                   |  |  |  |  |
| Гуре of fabric (Photo):                                                                                                                                                                           |  |  |  |  |
| HAMILTON-2819                                                                                                                                                                                     |  |  |  |  |
|                                                                                                                                                                                                   |  |  |  |  |
|                                                                                                                                                                                                   |  |  |  |  |
| Product description                                                                                                                                                                               |  |  |  |  |
| Upholstered Bench Industrial Style LGM-319 HAMILTON-2819                                                                                                                                          |  |  |  |  |
| <ul> <li>A functional and practical bench for hallway, living room, bedroom, dressing room, bathroom, reception and office</li> <li>Some bench models have a practical shelf for shoes</li> </ul> |  |  |  |  |

FLORENCE-ECO-LEATHER

FLOWER-VELVET

FUSHION-ECO-LEATHER

GEODY

**HAMILTON** 

**HEXAGON-VELVET** 

HOLD-ME

**HUSK-VELVET** 

**Height**: 40 cm , 45 cm , 50 cm **Depth**: 30 cm , 35 cm , 40 cm

Type of fabric: HAMILTON-2819 (Photo), ANDRE-1300, ANDRE-1301, ANDRE-1302, ANDRE-1303, ANDRE-1304, ANDRE-1305, ANDRE-1306, ANDRE-1307, ANDRE-1308, ANDRE-1309, ANDRE-1310, ART-DECO-VELVET-01, ART-DECO-VELVET-02, ART-DECO-VELVET-03, ART-DECO-VELVET-04, ART-DECO-VELVET-05, ART-DECO-VELVET-06, ART-DECO-VELVET-07, ART-DECO-VELVET-08, ART-DECO-VELVET-09, ART-DECO-VELVET-10...11 (write a comment in order), ATOS-111, ATOS-112, ATOS-113, ATOS-114, ATOS-115, ATOS-116, ATOS-117, ATOS-118, ATOS-119, ATOS-120...126 (write a comment in order), AURORA-2480, AURORA-2481, AURORA-2482, AURORA-2483, AURORA-2484, AURORA-2485, AURORA-2486, AURORA-2487, AURORA-2488, AURORA-2489...2505 (write a comment in order), BALOO-2071, BALOO-2072, BALOO-2073, BALOO-2074, BALOO-2076, BALOO-2077, BALOO-2078, BALOO-2079, BALOO-2081, BALOO-2082...2089 (write a comment in order), BLACK-WHITE-VELVET-01, BLACK-WHITE-VELVET-02, BLACK-WHITE-VELVET-03, BLACK-WHITE-VELVET-04, BLACK-WHITE-VELVET-05, BLACK-WHITE-VELVET-06, BLACK-WHITE-VELVET-07, BLACK-WHITE-VELVET-08, BLACK-WHITE-VELVET-09, BLACK-WHITE-VELVET-09, BLOOM-02, BLOOM-03, BLOOM-04, BLOOM-05, BLOOM-06, BLOOM-07, BLOOM-08, BLOOM-09, BLOOM-10, BRAID-3001, BRAID-3002,