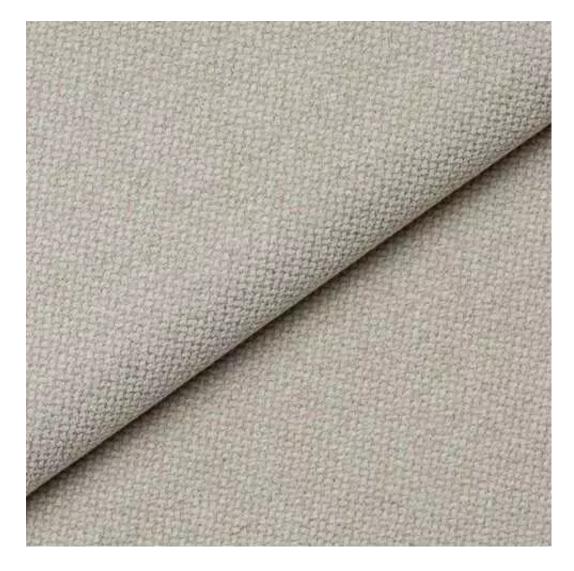

## **Product description**

Upholstered Bench Industrial Style LGM-319 HAMILTON-2819 | Width: 40 cm - 200 cm | Height: 40 cm - 50 cm | Depth: 30 cm - 40 cm |

Technical data

Product-Code:

| _GM-319                                                                                                                                                                                           |  |  |  |  |
|---------------------------------------------------------------------------------------------------------------------------------------------------------------------------------------------------|--|--|--|--|
| Catalogue number:                                                                                                                                                                                 |  |  |  |  |
| 24632                                                                                                                                                                                             |  |  |  |  |
|                                                                                                                                                                                                   |  |  |  |  |
| Condition:                                                                                                                                                                                        |  |  |  |  |
| New                                                                                                                                                                                               |  |  |  |  |
|                                                                                                                                                                                                   |  |  |  |  |
| Bench width:                                                                                                                                                                                      |  |  |  |  |
| 40 cm - 200 cm                                                                                                                                                                                    |  |  |  |  |
| Choose from parameter                                                                                                                                                                             |  |  |  |  |
|                                                                                                                                                                                                   |  |  |  |  |
| Bench height:                                                                                                                                                                                     |  |  |  |  |
| 40 cm - 50 cm                                                                                                                                                                                     |  |  |  |  |
| Choose from parameter                                                                                                                                                                             |  |  |  |  |
| Bench depth:                                                                                                                                                                                      |  |  |  |  |
| 30 cm - 40 cm                                                                                                                                                                                     |  |  |  |  |
| Choose from parameter                                                                                                                                                                             |  |  |  |  |
|                                                                                                                                                                                                   |  |  |  |  |
| Гуре of fabric:                                                                                                                                                                                   |  |  |  |  |
| Choose from parameter                                                                                                                                                                             |  |  |  |  |
|                                                                                                                                                                                                   |  |  |  |  |
| Гуре of fabric (Photo):                                                                                                                                                                           |  |  |  |  |
| HAMILTON-2819                                                                                                                                                                                     |  |  |  |  |
|                                                                                                                                                                                                   |  |  |  |  |
|                                                                                                                                                                                                   |  |  |  |  |
| Product description                                                                                                                                                                               |  |  |  |  |
| Upholstered Bench Industrial Style LGM-319 HAMILTON-2819                                                                                                                                          |  |  |  |  |
| <ul> <li>A functional and practical bench for hallway, living room, bedroom, dressing room, bathroom, reception and office</li> <li>Some bench models have a practical shelf for shoes</li> </ul> |  |  |  |  |

**Height**: 40 cm , 45 cm , 50 cm **Depth**: 30 cm , 35 cm , 40 cm

Type of fabric: HAMILTON-2819 (Photo), ANDRE-1300, ANDRE-1301, ANDRE-1302, ANDRE-1303, ANDRE-1304, ANDRE-1305, ANDRE-1306, ANDRE-1307, ANDRE-1308, ANDRE-1309, ANDRE-1310, ART-DECO-VELVET-01, ART-DECO-VELVET-02, ART-DECO-VELVET-03, ART-DECO-VELVET-04, ART-DECO-VELVET-05, ART-DECO-VELVET-06, ART-DECO-VELVET-07, ART-DECO-VELVET-08, ART-DECO-VELVET-09, ART-DECO-VELVET-10...11 (write a comment in order), ATOS-111, ATOS-112, ATOS-113, ATOS-114, ATOS-115, ATOS-116, ATOS-117, ATOS-118, ATOS-119, ATOS-120...126 (write a comment in order), AURORA-2480, AURORA-2481, AURORA-2482, AURORA-2483, AURORA-2484, AURORA-2485, AURORA-2486, AURORA-2487, AURORA-2488, AURORA-2489...2505 (write a comment in order), BALOO-2071, BALOO-2072, BALOO-2073, BALOO-2074, BALOO-2076, BALOO-2077, BALOO-2078, BALOO-2079, BALOO-2081, BALOO-2082...2089 (write a comment in order), BLACK-WHITE-VELVET-01, BLACK-WHITE-VELVET-02, BLACK-WHITE-VELVET-03, BLACK-WHITE-VELVET-04, BLACK-WHITE-VELVET-05, BLACK-WHITE-VELVET-06, BLACK-WHITE-VELVET-07, BLACK-WHITE-VELVET-08, BLACK-WHITE-VELVET-09, BLACK-WHITE-VELVET-09, BLOOM-02, BLOOM-03, BLOOM-04, BLOOM-05, BLOOM-06, BLOOM-07, BLOOM-08, BLOOM-09, BLOOM-10, BRAID-3001, BRAID-3002,