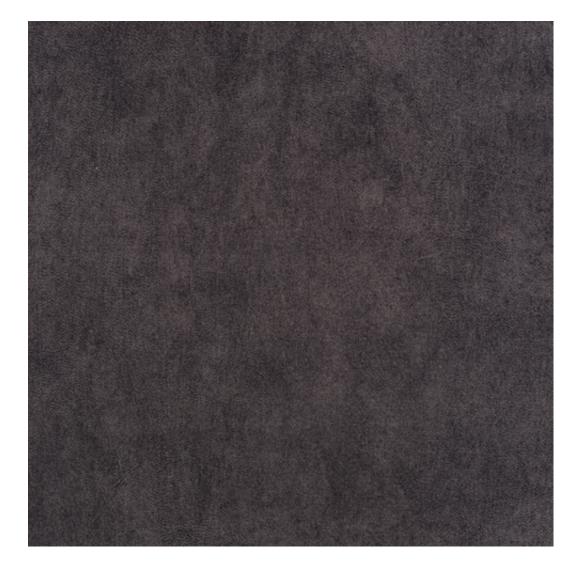

## **Product description**

Upholstered Bench Industrial Style LGM-319 HAMILTON-2819 | Width: 40 cm - 200 cm | Height: 40 cm - 50 cm | Depth: 30 cm - 40 cm |

Technical data

Product-Code:

| _GM-319                                                                                                                                                                                           |  |  |  |  |
|---------------------------------------------------------------------------------------------------------------------------------------------------------------------------------------------------|--|--|--|--|
| Catalogue number:                                                                                                                                                                                 |  |  |  |  |
| 24632                                                                                                                                                                                             |  |  |  |  |
|                                                                                                                                                                                                   |  |  |  |  |
| Condition:                                                                                                                                                                                        |  |  |  |  |
| New                                                                                                                                                                                               |  |  |  |  |
|                                                                                                                                                                                                   |  |  |  |  |
| Bench width:                                                                                                                                                                                      |  |  |  |  |
| 40 cm - 200 cm                                                                                                                                                                                    |  |  |  |  |
| Choose from parameter                                                                                                                                                                             |  |  |  |  |
|                                                                                                                                                                                                   |  |  |  |  |
| Bench height:                                                                                                                                                                                     |  |  |  |  |
| 40 cm - 50 cm                                                                                                                                                                                     |  |  |  |  |
| Choose from parameter                                                                                                                                                                             |  |  |  |  |
| Bench depth:                                                                                                                                                                                      |  |  |  |  |
| 30 cm - 40 cm                                                                                                                                                                                     |  |  |  |  |
| Choose from parameter                                                                                                                                                                             |  |  |  |  |
|                                                                                                                                                                                                   |  |  |  |  |
| Гуре of fabric:                                                                                                                                                                                   |  |  |  |  |
| Choose from parameter                                                                                                                                                                             |  |  |  |  |
|                                                                                                                                                                                                   |  |  |  |  |
| Гуре of fabric (Photo):                                                                                                                                                                           |  |  |  |  |
| HAMILTON-2819                                                                                                                                                                                     |  |  |  |  |
|                                                                                                                                                                                                   |  |  |  |  |
|                                                                                                                                                                                                   |  |  |  |  |
| Product description                                                                                                                                                                               |  |  |  |  |
| Upholstered Bench Industrial Style LGM-319 HAMILTON-2819                                                                                                                                          |  |  |  |  |
| <ul> <li>A functional and practical bench for hallway, living room, bedroom, dressing room, bathroom, reception and office</li> <li>Some bench models have a practical shelf for shoes</li> </ul> |  |  |  |  |

**Height**: 40 cm , 45 cm , 50 cm **Depth**: 30 cm , 35 cm , 40 cm

Type of fabric: HAMILTON-2819 (Photo), ANDRE-1300, ANDRE-1301, ANDRE-1302, ANDRE-1303, ANDRE-1304, ANDRE-1305, ANDRE-1306, ANDRE-1307, ANDRE-1308, ANDRE-1309, ANDRE-1310, ART-DECO-VELVET-01, ART-DECO-VELVET-02, ART-DECO-VELVET-03, ART-DECO-VELVET-04, ART-DECO-VELVET-05, ART-DECO-VELVET-06, ART-DECO-VELVET-07, ART-DECO-VELVET-08, ART-DECO-VELVET-09, ART-DECO-VELVET-10...11 (write a comment in order), ATOS-111, ATOS-112, ATOS-113, ATOS-114, ATOS-115, ATOS-116, ATOS-117, ATOS-118, ATOS-119, ATOS-120...126 (write a comment in order), AURORA-2480, AURORA-2481, AURORA-2482, AURORA-2483, AURORA-2484, AURORA-2485, AURORA-2486, AURORA-2487, AURORA-2488, AURORA-2489...2505 (write a comment in order), BALOO-2071, BALOO-2072, BALOO-2073, BALOO-2074, BALOO-2076, BALOO-2077, BALOO-2078, BALOO-2079, BALOO-2081, BALOO-2082...2089 (write a comment in order), BLACK-WHITE-VELVET-01, BLACK-WHITE-VELVET-02, BLACK-WHITE-VELVET-03, BLACK-WHITE-VELVET-04, BLACK-WHITE-VELVET-05, BLACK-WHITE-VELVET-06, BLACK-WHITE-VELVET-07, BLACK-WHITE-VELVET-08, BLACK-WHITE-VELVET-09, BLACK-WHITE-VELVET-09, BLOOM-02, BLOOM-03, BLOOM-04, BLOOM-05, BLOOM-06, BLOOM-07, BLOOM-08, BLOOM-09, BLOOM-10, BRAID-3001, BRAID-3002,