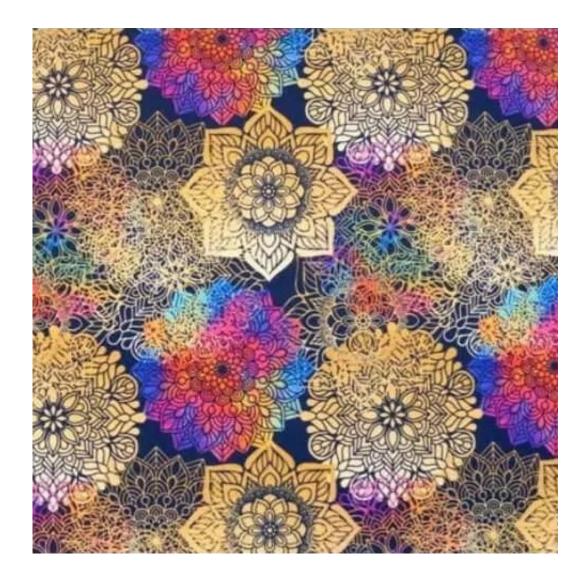

## **Product description**

Upholstered Bench Industrial Style LGM-319 HAMILTON-2819 | Width: 40 cm - 200 cm | Height: 40 cm - 50 cm | Depth: 30 cm - 40 cm |

Technical data

Product-Code:

| _GM-319                                                                                                                                                                                           |  |  |  |  |
|---------------------------------------------------------------------------------------------------------------------------------------------------------------------------------------------------|--|--|--|--|
| Catalogue number:                                                                                                                                                                                 |  |  |  |  |
| 24632                                                                                                                                                                                             |  |  |  |  |
|                                                                                                                                                                                                   |  |  |  |  |
| Condition:                                                                                                                                                                                        |  |  |  |  |
| New                                                                                                                                                                                               |  |  |  |  |
|                                                                                                                                                                                                   |  |  |  |  |
| Bench width:                                                                                                                                                                                      |  |  |  |  |
| 40 cm - 200 cm                                                                                                                                                                                    |  |  |  |  |
| Choose from parameter                                                                                                                                                                             |  |  |  |  |
|                                                                                                                                                                                                   |  |  |  |  |
| Bench height:                                                                                                                                                                                     |  |  |  |  |
| 40 cm - 50 cm                                                                                                                                                                                     |  |  |  |  |
| Choose from parameter                                                                                                                                                                             |  |  |  |  |
| Bench depth:                                                                                                                                                                                      |  |  |  |  |
| 30 cm - 40 cm                                                                                                                                                                                     |  |  |  |  |
| Choose from parameter                                                                                                                                                                             |  |  |  |  |
|                                                                                                                                                                                                   |  |  |  |  |
| Гуре of fabric:                                                                                                                                                                                   |  |  |  |  |
| Choose from parameter                                                                                                                                                                             |  |  |  |  |
|                                                                                                                                                                                                   |  |  |  |  |
| Гуре of fabric (Photo):                                                                                                                                                                           |  |  |  |  |
| HAMILTON-2819                                                                                                                                                                                     |  |  |  |  |
|                                                                                                                                                                                                   |  |  |  |  |
|                                                                                                                                                                                                   |  |  |  |  |
| Product description                                                                                                                                                                               |  |  |  |  |
| Upholstered Bench Industrial Style LGM-319 HAMILTON-2819                                                                                                                                          |  |  |  |  |
| <ul> <li>A functional and practical bench for hallway, living room, bedroom, dressing room, bathroom, reception and office</li> <li>Some bench models have a practical shelf for shoes</li> </ul> |  |  |  |  |

**Height**: 40 cm , 45 cm , 50 cm **Depth**: 30 cm , 35 cm , 40 cm

Type of fabric: HAMILTON-2819 (Photo), ANDRE-1300, ANDRE-1301, ANDRE-1302, ANDRE-1303, ANDRE-1304, ANDRE-1305, ANDRE-1306, ANDRE-1307, ANDRE-1308, ANDRE-1309, ANDRE-1310, ART-DECO-VELVET-01, ART-DECO-VELVET-02, ART-DECO-VELVET-03, ART-DECO-VELVET-04, ART-DECO-VELVET-05, ART-DECO-VELVET-06, ART-DECO-VELVET-07, ART-DECO-VELVET-08, ART-DECO-VELVET-09, ART-DECO-VELVET-10...11 (write a comment in order), ATOS-111, ATOS-112, ATOS-113, ATOS-114, ATOS-115, ATOS-116, ATOS-117, ATOS-118, ATOS-119, ATOS-120...126 (write a comment in order), AURORA-2480, AURORA-2481, AURORA-2482, AURORA-2483, AURORA-2484, AURORA-2485, AURORA-2486, AURORA-2487, AURORA-2488, AURORA-2489...2505 (write a comment in order), BALOO-2071, BALOO-2072, BALOO-2073, BALOO-2074, BALOO-2076, BALOO-2077, BALOO-2078, BALOO-2079, BALOO-2081, BALOO-2082...2089 (write a comment in order), BLACK-WHITE-VELVET-01, BLACK-WHITE-VELVET-02, BLACK-WHITE-VELVET-03, BLACK-WHITE-VELVET-04, BLACK-WHITE-VELVET-05, BLACK-WHITE-VELVET-06, BLACK-WHITE-VELVET-07, BLACK-WHITE-VELVET-08, BLACK-WHITE-VELVET-09, BLACK-WHITE-VELVET-09, BLOOM-02, BLOOM-03, BLOOM-04, BLOOM-05, BLOOM-06, BLOOM-07, BLOOM-08, BLOOM-09, BLOOM-10, BRAID-3001, BRAID-3002,