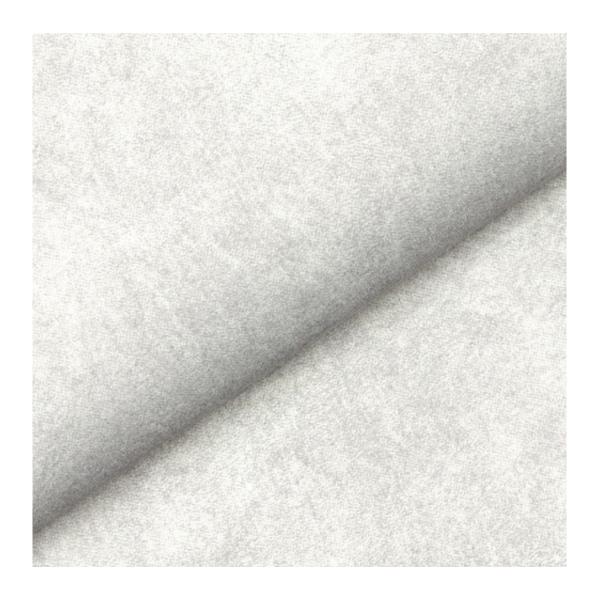

## **Product description**

Upholstered Bench Industrial Style LGM-319 HAMILTON-2819 | Width: 40 cm - 200 cm | Height: 40 cm - 50 cm | Depth: 30 cm - 40 cm |

Technical data

Product-Code:

| _GM-319                                                                                                                                                                                           |  |  |  |  |
|---------------------------------------------------------------------------------------------------------------------------------------------------------------------------------------------------|--|--|--|--|
| Catalogue number:                                                                                                                                                                                 |  |  |  |  |
| 24632                                                                                                                                                                                             |  |  |  |  |
|                                                                                                                                                                                                   |  |  |  |  |
| Condition:                                                                                                                                                                                        |  |  |  |  |
| New                                                                                                                                                                                               |  |  |  |  |
|                                                                                                                                                                                                   |  |  |  |  |
| Bench width:                                                                                                                                                                                      |  |  |  |  |
| 40 cm - 200 cm                                                                                                                                                                                    |  |  |  |  |
| Choose from parameter                                                                                                                                                                             |  |  |  |  |
|                                                                                                                                                                                                   |  |  |  |  |
| Bench height:                                                                                                                                                                                     |  |  |  |  |
| 40 cm - 50 cm                                                                                                                                                                                     |  |  |  |  |
| Choose from parameter                                                                                                                                                                             |  |  |  |  |
| Bench depth:                                                                                                                                                                                      |  |  |  |  |
| 30 cm - 40 cm                                                                                                                                                                                     |  |  |  |  |
| Choose from parameter                                                                                                                                                                             |  |  |  |  |
|                                                                                                                                                                                                   |  |  |  |  |
| Гуре of fabric:                                                                                                                                                                                   |  |  |  |  |
| Choose from parameter                                                                                                                                                                             |  |  |  |  |
|                                                                                                                                                                                                   |  |  |  |  |
| Гуре of fabric (Photo):                                                                                                                                                                           |  |  |  |  |
| HAMILTON-2819                                                                                                                                                                                     |  |  |  |  |
|                                                                                                                                                                                                   |  |  |  |  |
|                                                                                                                                                                                                   |  |  |  |  |
| Product description                                                                                                                                                                               |  |  |  |  |
| Upholstered Bench Industrial Style LGM-319 HAMILTON-2819                                                                                                                                          |  |  |  |  |
| <ul> <li>A functional and practical bench for hallway, living room, bedroom, dressing room, bathroom, reception and office</li> <li>Some bench models have a practical shelf for shoes</li> </ul> |  |  |  |  |

**Height**: 40 cm , 45 cm , 50 cm **Depth**: 30 cm , 35 cm , 40 cm

Type of fabric: HAMILTON-2819 (Photo), ANDRE-1300, ANDRE-1301, ANDRE-1302, ANDRE-1303, ANDRE-1304, ANDRE-1305, ANDRE-1306, ANDRE-1307, ANDRE-1308, ANDRE-1309, ANDRE-1310, ART-DECO-VELVET-01, ART-DECO-VELVET-02, ART-DECO-VELVET-03, ART-DECO-VELVET-04, ART-DECO-VELVET-05, ART-DECO-VELVET-06, ART-DECO-VELVET-07, ART-DECO-VELVET-08, ART-DECO-VELVET-09, ART-DECO-VELVET-10...11 (write a comment in order), ATOS-111, ATOS-112, ATOS-113, ATOS-114, ATOS-115, ATOS-116, ATOS-117, ATOS-118, ATOS-119, ATOS-120...126 (write a comment in order), AURORA-2480, AURORA-2481, AURORA-2482, AURORA-2483, AURORA-2484, AURORA-2485, AURORA-2486, AURORA-2487, AURORA-2488, AURORA-2489...2505 (write a comment in order), BALOO-2071, BALOO-2072, BALOO-2073, BALOO-2074, BALOO-2076, BALOO-2077, BALOO-2078, BALOO-2079, BALOO-2081, BALOO-2082...2089 (write a comment in order), BLACK-WHITE-VELVET-01, BLACK-WHITE-VELVET-02, BLACK-WHITE-VELVET-03, BLACK-WHITE-VELVET-04, BLACK-WHITE-VELVET-05, BLACK-WHITE-VELVET-06, BLACK-WHITE-VELVET-07, BLACK-WHITE-VELVET-08, BLACK-WHITE-VELVET-09, BLACK-WHITE-VELVET-09, BLOOM-02, BLOOM-03, BLOOM-04, BLOOM-05, BLOOM-06, BLOOM-07, BLOOM-08, BLOOM-09, BLOOM-10, BRAID-3001, BRAID-3002,