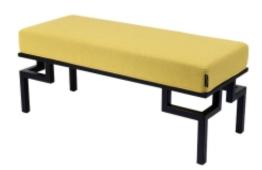

# **Upholstered Bench Industrial Style LGM-319 HAMILTON-2819**

| Number        | 24632            |
|---------------|------------------|
| Producer code | LGM-319          |
| Manufacturer  | Emra Wood Design |

## **Product description**

Upholstered Bench Industrial Style LGM-319 HAMILTON-2819 | Width: 40 cm - 200 cm | Height: 40 cm - 50 cm | Depth: 30 cm - 40 cm |

Technical data

Product-Code:

| _GM-319                                                                                                                                                                                           |  |  |  |  |
|---------------------------------------------------------------------------------------------------------------------------------------------------------------------------------------------------|--|--|--|--|
| Catalogue number:                                                                                                                                                                                 |  |  |  |  |
| 24632                                                                                                                                                                                             |  |  |  |  |
|                                                                                                                                                                                                   |  |  |  |  |
| Condition:                                                                                                                                                                                        |  |  |  |  |
| New                                                                                                                                                                                               |  |  |  |  |
|                                                                                                                                                                                                   |  |  |  |  |
| Bench width:                                                                                                                                                                                      |  |  |  |  |
| 40 cm - 200 cm                                                                                                                                                                                    |  |  |  |  |
| Choose from parameter                                                                                                                                                                             |  |  |  |  |
|                                                                                                                                                                                                   |  |  |  |  |
| Bench height:                                                                                                                                                                                     |  |  |  |  |
| 40 cm - 50 cm                                                                                                                                                                                     |  |  |  |  |
| Choose from parameter                                                                                                                                                                             |  |  |  |  |
| Bench depth:                                                                                                                                                                                      |  |  |  |  |
| 30 cm - 40 cm                                                                                                                                                                                     |  |  |  |  |
| Choose from parameter                                                                                                                                                                             |  |  |  |  |
|                                                                                                                                                                                                   |  |  |  |  |
| Гуре of fabric:                                                                                                                                                                                   |  |  |  |  |
| Choose from parameter                                                                                                                                                                             |  |  |  |  |
|                                                                                                                                                                                                   |  |  |  |  |
| Гуре of fabric (Photo):                                                                                                                                                                           |  |  |  |  |
| HAMILTON-2819                                                                                                                                                                                     |  |  |  |  |
|                                                                                                                                                                                                   |  |  |  |  |
|                                                                                                                                                                                                   |  |  |  |  |
| Product description                                                                                                                                                                               |  |  |  |  |
| Upholstered Bench Industrial Style LGM-319 HAMILTON-2819                                                                                                                                          |  |  |  |  |
| <ul> <li>A functional and practical bench for hallway, living room, bedroom, dressing room, bathroom, reception and office</li> <li>Some bench models have a practical shelf for shoes</li> </ul> |  |  |  |  |

- The frame and upholstery are made of the highest quality materials
  Production of the bench according to customer requirements

Product features

- Very high-quality and precise workmanship directly from the manufacturer
- The bench features an interchangeable seat to adapt the product to the future appearance of the room
- The bench does not require self-assembly and is delivered to the customer in its entirety
- Take a look at our fabric palette for more options
- We are at your disposal if you have any questions about the product
- By purchasing a product, you are buying a non-prefabricated item made according to specifications (selection of color, upholstery, materials, etc.)