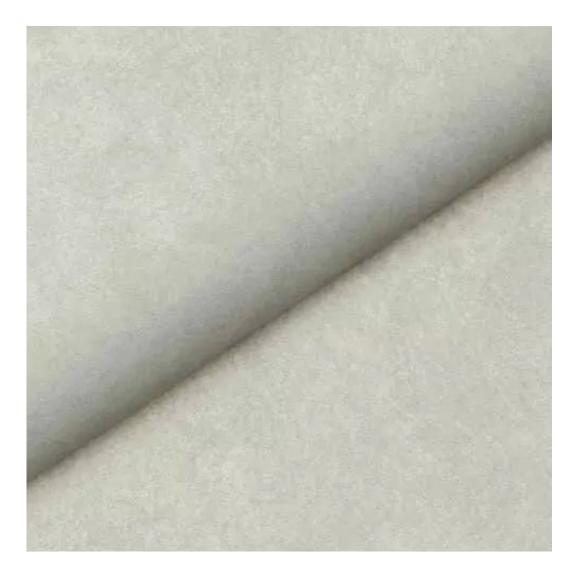

## **Product description**

Upholstered Bench Industrial Style LGM-319 HAMILTON-2819 | Width: 40 cm - 200 cm | Height: 40 cm - 50 cm | Depth: 30 cm - 40 cm |

Technical data

Product-Code:

| _GM-319                                                                                                                                                                                           |  |  |  |  |
|---------------------------------------------------------------------------------------------------------------------------------------------------------------------------------------------------|--|--|--|--|
| Catalogue number:                                                                                                                                                                                 |  |  |  |  |
| 24632                                                                                                                                                                                             |  |  |  |  |
|                                                                                                                                                                                                   |  |  |  |  |
| Condition:                                                                                                                                                                                        |  |  |  |  |
| New                                                                                                                                                                                               |  |  |  |  |
|                                                                                                                                                                                                   |  |  |  |  |
| Bench width:                                                                                                                                                                                      |  |  |  |  |
| 40 cm - 200 cm                                                                                                                                                                                    |  |  |  |  |
| Choose from parameter                                                                                                                                                                             |  |  |  |  |
|                                                                                                                                                                                                   |  |  |  |  |
| Bench height:                                                                                                                                                                                     |  |  |  |  |
| 40 cm - 50 cm                                                                                                                                                                                     |  |  |  |  |
| Choose from parameter                                                                                                                                                                             |  |  |  |  |
| Bench depth:                                                                                                                                                                                      |  |  |  |  |
| 30 cm - 40 cm                                                                                                                                                                                     |  |  |  |  |
| Choose from parameter                                                                                                                                                                             |  |  |  |  |
|                                                                                                                                                                                                   |  |  |  |  |
| Гуре of fabric:                                                                                                                                                                                   |  |  |  |  |
| Choose from parameter                                                                                                                                                                             |  |  |  |  |
|                                                                                                                                                                                                   |  |  |  |  |
| Гуре of fabric (Photo):                                                                                                                                                                           |  |  |  |  |
| HAMILTON-2819                                                                                                                                                                                     |  |  |  |  |
|                                                                                                                                                                                                   |  |  |  |  |
|                                                                                                                                                                                                   |  |  |  |  |
| Product description                                                                                                                                                                               |  |  |  |  |
| Upholstered Bench Industrial Style LGM-319 HAMILTON-2819                                                                                                                                          |  |  |  |  |
| <ul> <li>A functional and practical bench for hallway, living room, bedroom, dressing room, bathroom, reception and office</li> <li>Some bench models have a practical shelf for shoes</li> </ul> |  |  |  |  |

**Height**: 40 cm , 45 cm , 50 cm **Depth**: 30 cm , 35 cm , 40 cm

Type of fabric: HAMILTON-2819 (Photo), ANDRE-1300, ANDRE-1301, ANDRE-1302, ANDRE-1303, ANDRE-1304, ANDRE-1305, ANDRE-1306, ANDRE-1307, ANDRE-1308, ANDRE-1309, ANDRE-1310, ART-DECO-VELVET-01, ART-DECO-VELVET-02, ART-DECO-VELVET-03, ART-DECO-VELVET-04, ART-DECO-VELVET-05, ART-DECO-VELVET-06, ART-DECO-VELVET-07, ART-DECO-VELVET-08, ART-DECO-VELVET-09, ART-DECO-VELVET-10...11 (write a comment in order), ATOS-111, ATOS-112, ATOS-113, ATOS-114, ATOS-115, ATOS-116, ATOS-117, ATOS-118, ATOS-119, ATOS-120...126 (write a comment in order), AURORA-2480, AURORA-2481, AURORA-2482, AURORA-2483, AURORA-2484, AURORA-2485, AURORA-2486, AURORA-2487, AURORA-2488, AURORA-2489...2505 (write a comment in order), BALOO-2071, BALOO-2072, BALOO-2073, BALOO-2074, BALOO-2076, BALOO-2077, BALOO-2078, BALOO-2079, BALOO-2081, BALOO-2082...2089 (write a comment in order), BLACK-WHITE-VELVET-01, BLACK-WHITE-VELVET-02, BLACK-WHITE-VELVET-03, BLACK-WHITE-VELVET-04, BLACK-WHITE-VELVET-05, BLACK-WHITE-VELVET-06, BLACK-WHITE-VELVET-07, BLACK-WHITE-VELVET-08, BLACK-WHITE-VELVET-09, BLACK-WHITE-VELVET-09, BLOOM-02, BLOOM-03, BLOOM-04, BLOOM-05, BLOOM-06, BLOOM-07, BLOOM-08, BLOOM-09, BLOOM-10, BRAID-3001, BRAID-3002,