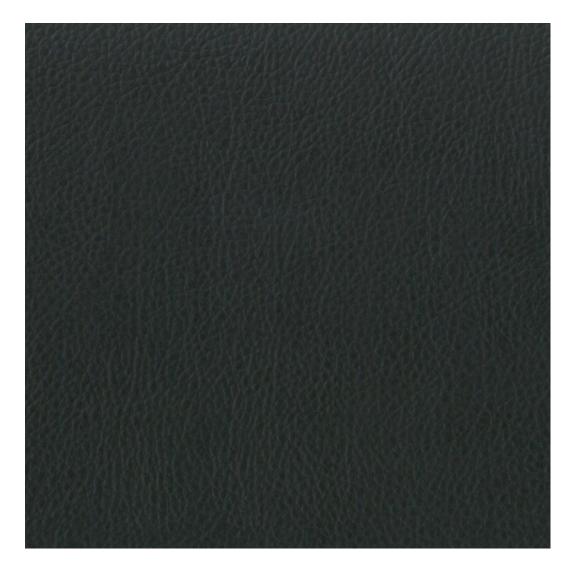

## **Product description**

Upholstered Bench Industrial Style LGM-319 HAMILTON-2819 | Width: 40 cm - 200 cm | Height: 40 cm - 50 cm | Depth: 30 cm - 40 cm |

Technical data

Product-Code:

| _GM-319                                                                                                                                                                                           |  |  |  |  |
|---------------------------------------------------------------------------------------------------------------------------------------------------------------------------------------------------|--|--|--|--|
| Catalogue number:                                                                                                                                                                                 |  |  |  |  |
| 24632                                                                                                                                                                                             |  |  |  |  |
|                                                                                                                                                                                                   |  |  |  |  |
| Condition:                                                                                                                                                                                        |  |  |  |  |
| New                                                                                                                                                                                               |  |  |  |  |
|                                                                                                                                                                                                   |  |  |  |  |
| Bench width:                                                                                                                                                                                      |  |  |  |  |
| 40 cm - 200 cm                                                                                                                                                                                    |  |  |  |  |
| Choose from parameter                                                                                                                                                                             |  |  |  |  |
|                                                                                                                                                                                                   |  |  |  |  |
| Bench height:                                                                                                                                                                                     |  |  |  |  |
| 40 cm - 50 cm                                                                                                                                                                                     |  |  |  |  |
| Choose from parameter                                                                                                                                                                             |  |  |  |  |
| Bench depth:                                                                                                                                                                                      |  |  |  |  |
| 30 cm - 40 cm                                                                                                                                                                                     |  |  |  |  |
| Choose from parameter                                                                                                                                                                             |  |  |  |  |
|                                                                                                                                                                                                   |  |  |  |  |
| Гуре of fabric:                                                                                                                                                                                   |  |  |  |  |
| Choose from parameter                                                                                                                                                                             |  |  |  |  |
|                                                                                                                                                                                                   |  |  |  |  |
| Гуре of fabric (Photo):                                                                                                                                                                           |  |  |  |  |
| HAMILTON-2819                                                                                                                                                                                     |  |  |  |  |
|                                                                                                                                                                                                   |  |  |  |  |
|                                                                                                                                                                                                   |  |  |  |  |
| Product description                                                                                                                                                                               |  |  |  |  |
| Upholstered Bench Industrial Style LGM-319 HAMILTON-2819                                                                                                                                          |  |  |  |  |
| <ul> <li>A functional and practical bench for hallway, living room, bedroom, dressing room, bathroom, reception and office</li> <li>Some bench models have a practical shelf for shoes</li> </ul> |  |  |  |  |

**Height**: 40 cm , 45 cm , 50 cm **Depth**: 30 cm , 35 cm , 40 cm

Type of fabric: HAMILTON-2819 (Photo), ANDRE-1300, ANDRE-1301, ANDRE-1302, ANDRE-1303, ANDRE-1304, ANDRE-1305, ANDRE-1306, ANDRE-1307, ANDRE-1308, ANDRE-1309, ANDRE-1310, ART-DECO-VELVET-01, ART-DECO-VELVET-02, ART-DECO-VELVET-03, ART-DECO-VELVET-04, ART-DECO-VELVET-05, ART-DECO-VELVET-06, ART-DECO-VELVET-07, ART-DECO-VELVET-08, ART-DECO-VELVET-09, ART-DECO-VELVET-10...11 (write a comment in order), ATOS-111, ATOS-112, ATOS-113, ATOS-114, ATOS-115, ATOS-116, ATOS-117, ATOS-118, ATOS-119, ATOS-120...126 (write a comment in order), AURORA-2480, AURORA-2481, AURORA-2482, AURORA-2483, AURORA-2484, AURORA-2485, AURORA-2486, AURORA-2487, AURORA-2488, AURORA-2489...2505 (write a comment in order), BALOO-2071, BALOO-2072, BALOO-2073, BALOO-2074, BALOO-2076, BALOO-2077, BALOO-2078, BALOO-2079, BALOO-2081, BALOO-2082...2089 (write a comment in order), BLACK-WHITE-VELVET-01, BLACK-WHITE-VELVET-02, BLACK-WHITE-VELVET-03, BLACK-WHITE-VELVET-04, BLACK-WHITE-VELVET-05, BLACK-WHITE-VELVET-06, BLACK-WHITE-VELVET-07, BLACK-WHITE-VELVET-08, BLACK-WHITE-VELVET-09, BLACK-WHITE-VELVET-09, BLOOM-02, BLOOM-03, BLOOM-04, BLOOM-05, BLOOM-06, BLOOM-07, BLOOM-08, BLOOM-09, BLOOM-10, BRAID-3001, BRAID-3002,