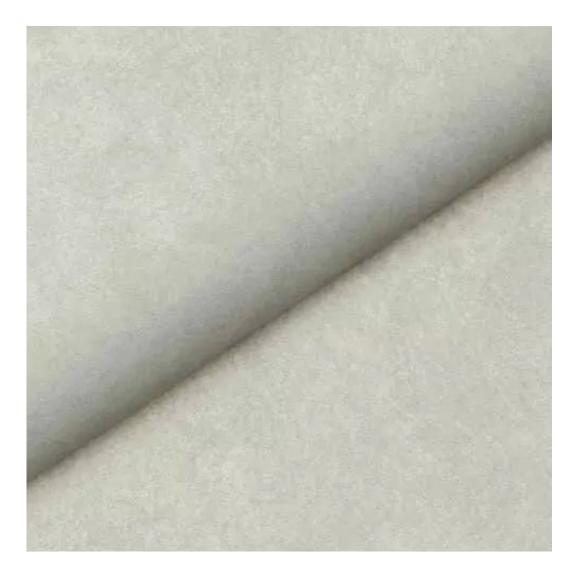

# **Product description**

Upholstered Bench Industrial Style LGM-318 HAMILTON-2802 | Width: 40 cm - 200 cm | Height: 40 cm - 50 cm | Depth: 30 cm - 40 cm |

Technical data

Product-Code:

| LGM-318                 |  |  |
|-------------------------|--|--|
| Catalogue number:       |  |  |
| 24631                   |  |  |
| Condition:              |  |  |
| New                     |  |  |
| Bench width:            |  |  |
| 40 cm - 200 cm          |  |  |
| Choose from parameter   |  |  |
| Bench height:           |  |  |
| 40 cm - 50 cm           |  |  |
| Choose from parameter   |  |  |
| Bench depth:            |  |  |
| 30 cm - 40 cm           |  |  |
| Choose from parameter   |  |  |
| Type of fabric:         |  |  |
| Choose from parameter   |  |  |
| Type of fabric (Photo): |  |  |
| HAMILTON-2802           |  |  |
|                         |  |  |
|                         |  |  |
|                         |  |  |
|                         |  |  |

**Height**: 40 cm , 45 cm , 50 cm **Depth**: 30 cm , 35 cm , 40 cm

Type of fabric: HAMILTON-2802 (Photo), ANDRE-1300, ANDRE-1301, ANDRE-1302, ANDRE-1303, ANDRE-1304, ANDRE-1305, ANDRE-1306, ANDRE-1307, ANDRE-1308, ANDRE-1309, ANDRE-1310, ART-DECO-VELVET-01, ART-DECO-VELVET-02, ART-DECO-VELVET-03, ART-DECO-VELVET-04, ART-DECO-VELVET-05, ART-DECO-VELVET-06, ART-DECO-VELVET-07, ART-DECO-VELVET-08, ART-DECO-VELVET-09, ART-DECO-VELVET-10...11 (write a comment in order), ATOS-111, ATOS-112, ATOS-113, ATOS-114, ATOS-115, ATOS-116, ATOS-117, ATOS-118, ATOS-119, ATOS-120...126 (write a comment in order), AURORA-2480, AURORA-2481, AURORA-2482, AURORA-2483, AURORA-2484, AURORA-2485, AURORA-2486, AURORA-2487, AURORA-2488, AURORA-2489...2505 (write a comment in order), BALOO-2071, BALOO-2072, BALOO-2073, BALOO-2074, BALOO-2076, BALOO-2077, BALOO-2078, BALOO-2079, BALOO-2081, BALOO-2082...2089 (write a comment in order), BLACK-WHITE-VELVET-01, BLACK-WHITE-VELVET-02, BLACK-WHITE-VELVET-03, BLACK-WHITE-VELVET-04, BLACK-WHITE-VELVET-05, BLACK-WHITE-VELVET-06, BLACK-WHITE-VELVET-07, BLACK-WHITE-VELVET-08, BLACK-WHITE-VELVET-09, BLACK-WHITE-VELVET-09, BLOOM-02, BLOOM-03, BLOOM-04, BLOOM-05, BLOOM-06, BLOOM-07, BLOOM-08, BLOOM-09, BLOOM-10, BRAID-3001, BRAID-3002,