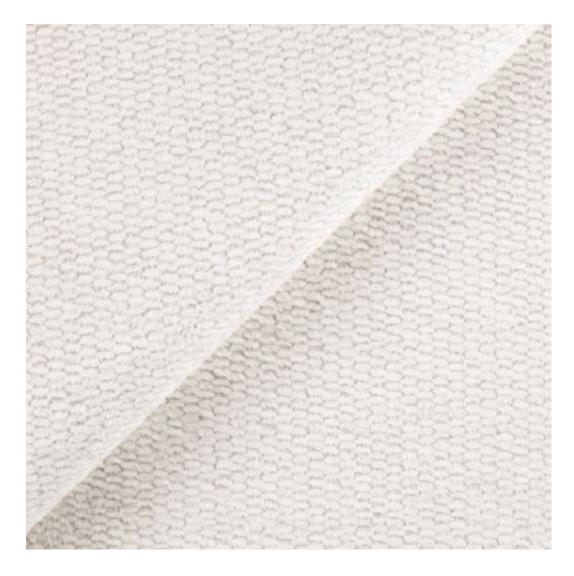

# **Product description**

Upholstered Bench Industrial Style LGM-318 HAMILTON-2802 | Width: 40 cm - 200 cm | Height: 40 cm - 50 cm | Depth: 30 cm - 40 cm |

Technical data

Product-Code:

| LGM-318                 |  |  |
|-------------------------|--|--|
| Catalogue number:       |  |  |
| 24631                   |  |  |
| Condition:              |  |  |
| New                     |  |  |
| Bench width:            |  |  |
| 40 cm - 200 cm          |  |  |
| Choose from parameter   |  |  |
| Bench height:           |  |  |
| 40 cm - 50 cm           |  |  |
| Choose from parameter   |  |  |
| Bench depth:            |  |  |
| 30 cm - 40 cm           |  |  |
| Choose from parameter   |  |  |
| Type of fabric:         |  |  |
| Choose from parameter   |  |  |
| Type of fabric (Photo): |  |  |
| HAMILTON-2802           |  |  |
|                         |  |  |
|                         |  |  |
|                         |  |  |
|                         |  |  |

FLORENCE-ECO-LEATHER

FLOWER-VELVET

FUSHION-ECO-LEATHER

**GEODY** 

**HAMILTON** 

**HEXAGON-VELVET** 

HOLD-ME

**HUSK-VELVET** 

**Height**: 40 cm , 45 cm , 50 cm **Depth**: 30 cm , 35 cm , 40 cm

Type of fabric: HAMILTON-2802 (Photo), ANDRE-1300, ANDRE-1301, ANDRE-1302, ANDRE-1303, ANDRE-1304, ANDRE-1305, ANDRE-1306, ANDRE-1307, ANDRE-1308, ANDRE-1309, ANDRE-1310, ART-DECO-VELVET-01, ART-DECO-VELVET-02, ART-DECO-VELVET-03, ART-DECO-VELVET-04, ART-DECO-VELVET-05, ART-DECO-VELVET-06, ART-DECO-VELVET-07, ART-DECO-VELVET-08, ART-DECO-VELVET-09, ART-DECO-VELVET-10...11 (write a comment in order), ATOS-111, ATOS-112, ATOS-113, ATOS-114, ATOS-115, ATOS-116, ATOS-117, ATOS-118, ATOS-119, ATOS-120...126 (write a comment in order), AURORA-2480, AURORA-2481, AURORA-2482, AURORA-2483, AURORA-2484, AURORA-2485, AURORA-2486, AURORA-2487, AURORA-2488, AURORA-2489...2505 (write a comment in order), BALOO-2071, BALOO-2072, BALOO-2073, BALOO-2074, BALOO-2076, BALOO-2077, BALOO-2078, BALOO-2079, BALOO-2081, BALOO-2082...2089 (write a comment in order), BLACK-WHITE-VELVET-01, BLACK-WHITE-VELVET-02, BLACK-WHITE-VELVET-03, BLACK-WHITE-VELVET-04, BLACK-WHITE-VELVET-05, BLACK-WHITE-VELVET-06, BLACK-WHITE-VELVET-07, BLACK-WHITE-VELVET-08, BLACK-WHITE-VELVET-09, BLACK-WHITE-VELVET-09, BLOOM-02, BLOOM-03, BLOOM-04, BLOOM-05, BLOOM-06, BLOOM-07, BLOOM-08, BLOOM-09, BLOOM-10, BRAID-3001, BRAID-3002,