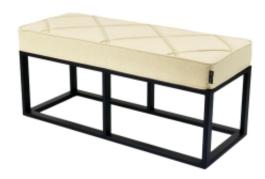

# **Upholstered Bench Industrial Style LGM-318 HAMILTON-2802**

| Number        | 24631            |
|---------------|------------------|
| Producer code | LGM-318          |
| Manufacturer  | Emra Wood Design |

# **Product description**

Upholstered Bench Industrial Style LGM-318 HAMILTON-2802 | Width: 40 cm - 200 cm | Height: 40 cm - 50 cm | Depth: 30 cm - 40 cm |

Technical data

Product-Code:

| LGM-318                 |  |  |
|-------------------------|--|--|
| Catalogue number:       |  |  |
| 24631                   |  |  |
| Condition:              |  |  |
| New                     |  |  |
| Bench width:            |  |  |
| 40 cm - 200 cm          |  |  |
| Choose from parameter   |  |  |
| Bench height:           |  |  |
| 40 cm - 50 cm           |  |  |
| Choose from parameter   |  |  |
| Bench depth:            |  |  |
| 30 cm - 40 cm           |  |  |
| Choose from parameter   |  |  |
| Type of fabric:         |  |  |
| Choose from parameter   |  |  |
| Type of fabric (Photo): |  |  |
| HAMILTON-2802           |  |  |
|                         |  |  |
|                         |  |  |
|                         |  |  |
|                         |  |  |

### Upholstered Bench Industrial Style LGM-318 HAMILTON-2802

- · A functional and practical bench for hallway, living room, bedroom, dressing room, bathroom, reception and office
- Some bench models have a practical shelf for shoes
- The frame and upholstery are made of the highest quality materials
- Production of the bench according to customer requirements

#### **Product features**

- Very high-quality and precise workmanship directly from the manufacturer
- The bench features an interchangeable seat to adapt the product to the future appearance of the room
- The bench does not require self-assembly and is delivered to the customer in its entirety
- Take a look at our fabric palette for more options
- We are at your disposal if you have any questions about the product
- By purchasing a product, you are buying a non-prefabricated item made according to specifications (selection of color, upholstery, materials, etc.)