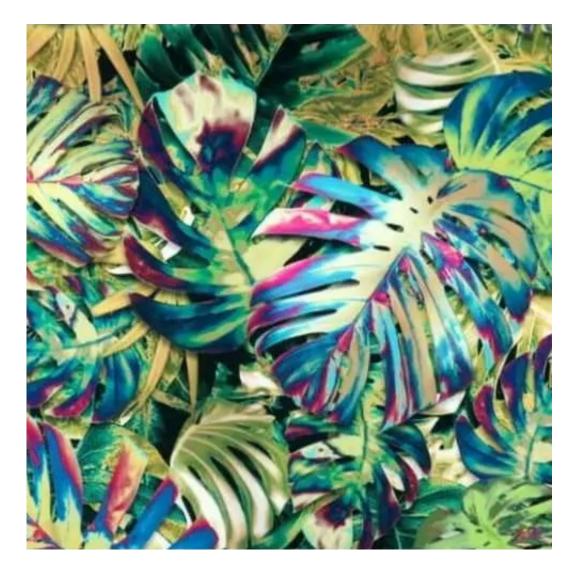

# **Product description**

Upholstered Bench Industrial Style LGM-318 HAMILTON-2802 | Width: 40 cm - 200 cm | Height: 40 cm - 50 cm | Depth: 30 cm - 40 cm |

Technical data

Product-Code:

| LGM-318                 |  |  |
|-------------------------|--|--|
| Catalogue number:       |  |  |
| 24631                   |  |  |
| Condition:              |  |  |
| New                     |  |  |
| Bench width:            |  |  |
| 40 cm - 200 cm          |  |  |
| Choose from parameter   |  |  |
| Bench height:           |  |  |
| 40 cm - 50 cm           |  |  |
| Choose from parameter   |  |  |
| Bench depth:            |  |  |
| 30 cm - 40 cm           |  |  |
| Choose from parameter   |  |  |
| Type of fabric:         |  |  |
| Choose from parameter   |  |  |
| Type of fabric (Photo): |  |  |
| HAMILTON-2802           |  |  |
|                         |  |  |
|                         |  |  |
|                         |  |  |
|                         |  |  |

**Height**: 40 cm , 45 cm , 50 cm **Depth**: 30 cm , 35 cm , 40 cm

Type of fabric: HAMILTON-2802 (Photo), ANDRE-1300, ANDRE-1301, ANDRE-1302, ANDRE-1303, ANDRE-1304, ANDRE-1305, ANDRE-1306, ANDRE-1307, ANDRE-1308, ANDRE-1309, ANDRE-1310, ART-DECO-VELVET-01, ART-DECO-VELVET-02, ART-DECO-VELVET-03, ART-DECO-VELVET-04, ART-DECO-VELVET-05, ART-DECO-VELVET-06, ART-DECO-VELVET-07, ART-DECO-VELVET-08, ART-DECO-VELVET-09, ART-DECO-VELVET-10...11 (write a comment in order), ATOS-111, ATOS-112, ATOS-113, ATOS-114, ATOS-115, ATOS-116, ATOS-117, ATOS-118, ATOS-119, ATOS-120...126 (write a comment in order), AURORA-2480, AURORA-2481, AURORA-2482, AURORA-2483, AURORA-2484, AURORA-2485, AURORA-2486, AURORA-2487, AURORA-2488, AURORA-2489...2505 (write a comment in order), BALOO-2071, BALOO-2072, BALOO-2073, BALOO-2074, BALOO-2076, BALOO-2077, BALOO-2078, BALOO-2079, BALOO-2081, BALOO-2082...2089 (write a comment in order), BLACK-WHITE-VELVET-01, BLACK-WHITE-VELVET-02, BLACK-WHITE-VELVET-03, BLACK-WHITE-VELVET-04, BLACK-WHITE-VELVET-05, BLACK-WHITE-VELVET-06, BLACK-WHITE-VELVET-07, BLACK-WHITE-VELVET-08, BLACK-WHITE-VELVET-09, BLACK-WHITE-VELVET-09, BLOOM-02, BLOOM-03, BLOOM-04, BLOOM-05, BLOOM-06, BLOOM-07, BLOOM-08, BLOOM-09, BLOOM-10, BRAID-3001, BRAID-3002,