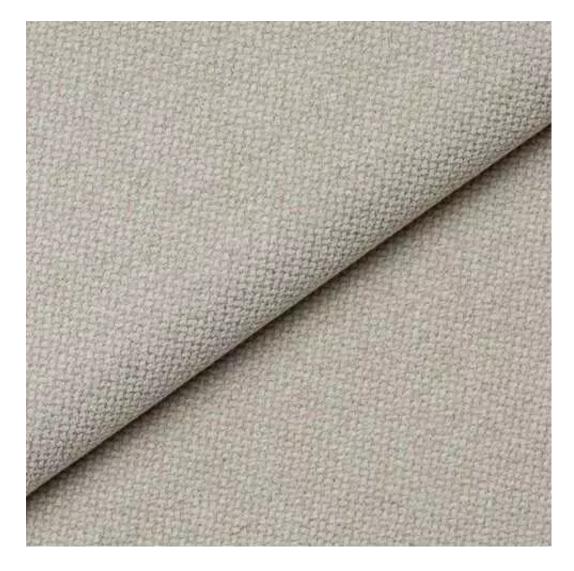

# **Product description**

Upholstered Bench Industrial Style LGM-318 HAMILTON-2802 | Width: 40 cm - 200 cm | Height: 40 cm - 50 cm | Depth: 30 cm - 40 cm |

Technical data

Product-Code:

| LGM-318                 |  |  |
|-------------------------|--|--|
| Catalogue number:       |  |  |
| 24631                   |  |  |
| Condition:              |  |  |
| New                     |  |  |
| Bench width:            |  |  |
| 40 cm - 200 cm          |  |  |
| Choose from parameter   |  |  |
| Bench height:           |  |  |
| 40 cm - 50 cm           |  |  |
| Choose from parameter   |  |  |
| Bench depth:            |  |  |
| 30 cm - 40 cm           |  |  |
| Choose from parameter   |  |  |
| Type of fabric:         |  |  |
| Choose from parameter   |  |  |
| Type of fabric (Photo): |  |  |
| HAMILTON-2802           |  |  |
|                         |  |  |
|                         |  |  |
|                         |  |  |
|                         |  |  |

**Height**: 40 cm , 45 cm , 50 cm **Depth**: 30 cm , 35 cm , 40 cm

Type of fabric: HAMILTON-2802 (Photo), ANDRE-1300, ANDRE-1301, ANDRE-1302, ANDRE-1303, ANDRE-1304, ANDRE-1305, ANDRE-1306, ANDRE-1307, ANDRE-1308, ANDRE-1309, ANDRE-1310, ART-DECO-VELVET-01, ART-DECO-VELVET-02, ART-DECO-VELVET-03, ART-DECO-VELVET-04, ART-DECO-VELVET-05, ART-DECO-VELVET-06, ART-DECO-VELVET-07, ART-DECO-VELVET-08, ART-DECO-VELVET-09, ART-DECO-VELVET-10...11 (write a comment in order), ATOS-111, ATOS-112, ATOS-113, ATOS-114, ATOS-115, ATOS-116, ATOS-117, ATOS-118, ATOS-119, ATOS-120...126 (write a comment in order), AURORA-2480, AURORA-2481, AURORA-2482, AURORA-2483, AURORA-2484, AURORA-2485, AURORA-2486, AURORA-2487, AURORA-2488, AURORA-2489...2505 (write a comment in order), BALOO-2071, BALOO-2072, BALOO-2073, BALOO-2074, BALOO-2076, BALOO-2077, BALOO-2078, BALOO-2079, BALOO-2081, BALOO-2082...2089 (write a comment in order), BLACK-WHITE-VELVET-01, BLACK-WHITE-VELVET-02, BLACK-WHITE-VELVET-03, BLACK-WHITE-VELVET-04, BLACK-WHITE-VELVET-05, BLACK-WHITE-VELVET-06, BLACK-WHITE-VELVET-07, BLACK-WHITE-VELVET-08, BLACK-WHITE-VELVET-09, BLACK-WHITE-VELVET-09, BLOOM-02, BLOOM-03, BLOOM-04, BLOOM-05, BLOOM-06, BLOOM-07, BLOOM-08, BLOOM-09, BLOOM-10, BRAID-3001, BRAID-3002,