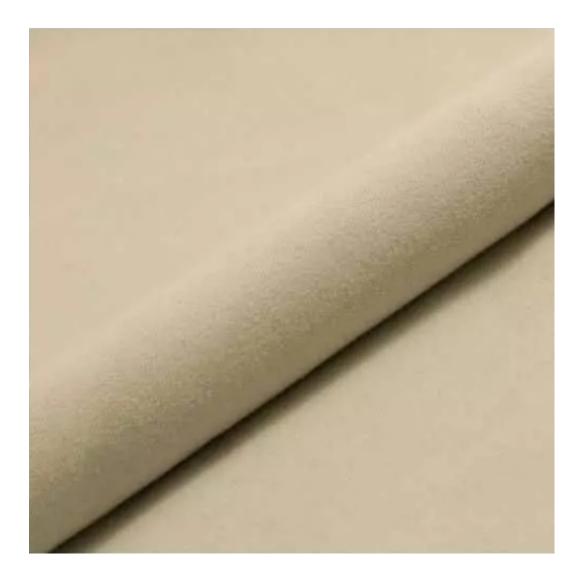

# **Product description**

Upholstered Bench Industrial Style LGM-318 HAMILTON-2802 | Width: 40 cm - 200 cm | Height: 40 cm - 50 cm | Depth: 30 cm - 40 cm |

Technical data

Product-Code:

| LGM-318                 |  |  |
|-------------------------|--|--|
| Catalogue number:       |  |  |
| 24631                   |  |  |
| Condition:              |  |  |
| New                     |  |  |
| Bench width:            |  |  |
| 40 cm - 200 cm          |  |  |
| Choose from parameter   |  |  |
| Bench height:           |  |  |
| 40 cm - 50 cm           |  |  |
| Choose from parameter   |  |  |
| Bench depth:            |  |  |
| 30 cm - 40 cm           |  |  |
| Choose from parameter   |  |  |
| Type of fabric:         |  |  |
| Choose from parameter   |  |  |
| Type of fabric (Photo): |  |  |
| HAMILTON-2802           |  |  |
|                         |  |  |
|                         |  |  |
|                         |  |  |
|                         |  |  |

**Height**: 40 cm , 45 cm , 50 cm **Depth**: 30 cm , 35 cm , 40 cm

Type of fabric: HAMILTON-2802 (Photo), ANDRE-1300, ANDRE-1301, ANDRE-1302, ANDRE-1303, ANDRE-1304, ANDRE-1305, ANDRE-1306, ANDRE-1307, ANDRE-1308, ANDRE-1309, ANDRE-1310, ART-DECO-VELVET-01, ART-DECO-VELVET-02, ART-DECO-VELVET-03, ART-DECO-VELVET-04, ART-DECO-VELVET-05, ART-DECO-VELVET-06, ART-DECO-VELVET-07, ART-DECO-VELVET-08, ART-DECO-VELVET-09, ART-DECO-VELVET-10...11 (write a comment in order), ATOS-111, ATOS-112, ATOS-113, ATOS-114, ATOS-115, ATOS-116, ATOS-117, ATOS-118, ATOS-119, ATOS-120...126 (write a comment in order), AURORA-2480, AURORA-2481, AURORA-2482, AURORA-2483, AURORA-2484, AURORA-2485, AURORA-2486, AURORA-2487, AURORA-2488, AURORA-2489...2505 (write a comment in order), BALOO-2071, BALOO-2072, BALOO-2073, BALOO-2074, BALOO-2076, BALOO-2077, BALOO-2078, BALOO-2079, BALOO-2081, BALOO-2082...2089 (write a comment in order), BLACK-WHITE-VELVET-01, BLACK-WHITE-VELVET-02, BLACK-WHITE-VELVET-03, BLACK-WHITE-VELVET-04, BLACK-WHITE-VELVET-05, BLACK-WHITE-VELVET-06, BLACK-WHITE-VELVET-07, BLACK-WHITE-VELVET-08, BLACK-WHITE-VELVET-09, BLACK-WHITE-VELVET-09, BLOOM-02, BLOOM-03, BLOOM-04, BLOOM-05, BLOOM-06, BLOOM-07, BLOOM-08, BLOOM-09, BLOOM-10, BRAID-3001, BRAID-3002,