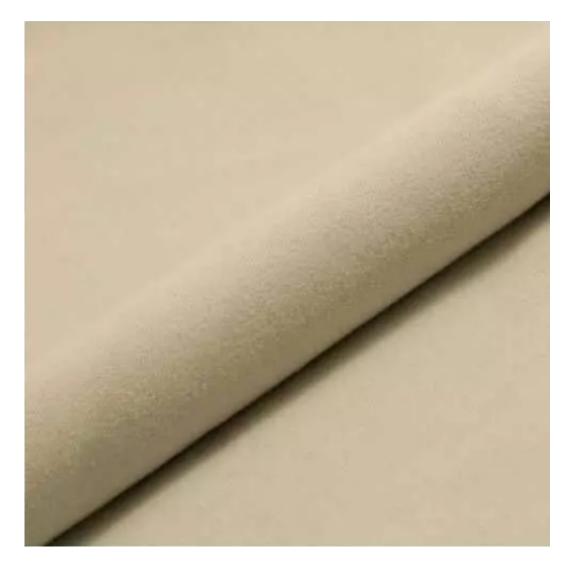

# **Product description**

Upholstered Bench Industrial Style LGM-318 HAMILTON-2802 | Width: 40 cm - 200 cm | Height: 40 cm - 50 cm | Depth: 30 cm - 40 cm |

Technical data

Product-Code:

| LGM-318                 |  |  |
|-------------------------|--|--|
| Catalogue number:       |  |  |
| 24631                   |  |  |
| Condition:              |  |  |
| New                     |  |  |
| Bench width:            |  |  |
| 40 cm - 200 cm          |  |  |
| Choose from parameter   |  |  |
| Bench height:           |  |  |
| 40 cm - 50 cm           |  |  |
| Choose from parameter   |  |  |
| Bench depth:            |  |  |
| 30 cm - 40 cm           |  |  |
| Choose from parameter   |  |  |
| Type of fabric:         |  |  |
| Choose from parameter   |  |  |
| Type of fabric (Photo): |  |  |
| HAMILTON-2802           |  |  |
|                         |  |  |
|                         |  |  |
|                         |  |  |
|                         |  |  |

**Height**: 40 cm , 45 cm , 50 cm **Depth**: 30 cm , 35 cm , 40 cm

Type of fabric: HAMILTON-2802 (Photo), ANDRE-1300, ANDRE-1301, ANDRE-1302, ANDRE-1303, ANDRE-1304, ANDRE-1305, ANDRE-1306, ANDRE-1307, ANDRE-1308, ANDRE-1309, ANDRE-1310, ART-DECO-VELVET-01, ART-DECO-VELVET-02, ART-DECO-VELVET-03, ART-DECO-VELVET-04, ART-DECO-VELVET-05, ART-DECO-VELVET-06, ART-DECO-VELVET-07, ART-DECO-VELVET-08, ART-DECO-VELVET-09, ART-DECO-VELVET-10...11 (write a comment in order), ATOS-111, ATOS-112, ATOS-113, ATOS-114, ATOS-115, ATOS-116, ATOS-117, ATOS-118, ATOS-119, ATOS-120...126 (write a comment in order), AURORA-2480, AURORA-2481, AURORA-2482, AURORA-2483, AURORA-2484, AURORA-2485, AURORA-2486, AURORA-2487, AURORA-2488, AURORA-2489...2505 (write a comment in order), BALOO-2071, BALOO-2072, BALOO-2073, BALOO-2074, BALOO-2076, BALOO-2077, BALOO-2078, BALOO-2079, BALOO-2081, BALOO-2082...2089 (write a comment in order), BLACK-WHITE-VELVET-01, BLACK-WHITE-VELVET-02, BLACK-WHITE-VELVET-03, BLACK-WHITE-VELVET-04, BLACK-WHITE-VELVET-05, BLACK-WHITE-VELVET-06, BLACK-WHITE-VELVET-07, BLACK-WHITE-VELVET-08, BLACK-WHITE-VELVET-09, BLACK-WHITE-VELVET-09, BLOOM-02, BLOOM-03, BLOOM-04, BLOOM-05, BLOOM-06, BLOOM-07, BLOOM-08, BLOOM-09, BLOOM-10, BRAID-3001, BRAID-3002,