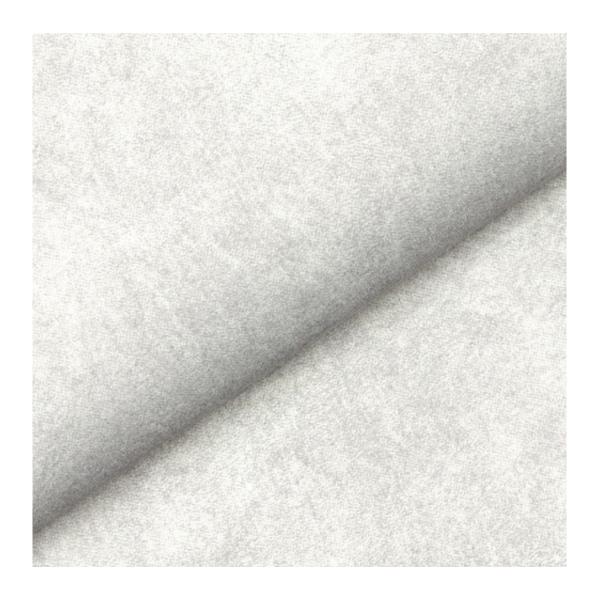

# **Product description**

Upholstered Bench Industrial Style LGM-318 HAMILTON-2802 | Width: 40 cm - 200 cm | Height: 40 cm - 50 cm | Depth: 30 cm - 40 cm |

Technical data

Product-Code:

| LGM-318                 |  |  |
|-------------------------|--|--|
| Catalogue number:       |  |  |
| 24631                   |  |  |
| Condition:              |  |  |
| New                     |  |  |
| Bench width:            |  |  |
| 40 cm - 200 cm          |  |  |
| Choose from parameter   |  |  |
| Bench height:           |  |  |
| 40 cm - 50 cm           |  |  |
| Choose from parameter   |  |  |
| Bench depth:            |  |  |
| 30 cm - 40 cm           |  |  |
| Choose from parameter   |  |  |
| Type of fabric:         |  |  |
| Choose from parameter   |  |  |
| Type of fabric (Photo): |  |  |
| HAMILTON-2802           |  |  |
|                         |  |  |
|                         |  |  |
|                         |  |  |
|                         |  |  |

**Height**: 40 cm , 45 cm , 50 cm **Depth**: 30 cm , 35 cm , 40 cm

Type of fabric: HAMILTON-2802 (Photo), ANDRE-1300, ANDRE-1301, ANDRE-1302, ANDRE-1303, ANDRE-1304, ANDRE-1305, ANDRE-1306, ANDRE-1307, ANDRE-1308, ANDRE-1309, ANDRE-1310, ART-DECO-VELVET-01, ART-DECO-VELVET-02, ART-DECO-VELVET-03, ART-DECO-VELVET-04, ART-DECO-VELVET-05, ART-DECO-VELVET-06, ART-DECO-VELVET-07, ART-DECO-VELVET-08, ART-DECO-VELVET-09, ART-DECO-VELVET-10...11 (write a comment in order), ATOS-111, ATOS-112, ATOS-113, ATOS-114, ATOS-115, ATOS-116, ATOS-117, ATOS-118, ATOS-119, ATOS-120...126 (write a comment in order), AURORA-2480, AURORA-2481, AURORA-2482, AURORA-2483, AURORA-2484, AURORA-2485, AURORA-2486, AURORA-2487, AURORA-2488, AURORA-2489...2505 (write a comment in order), BALOO-2071, BALOO-2072, BALOO-2073, BALOO-2074, BALOO-2076, BALOO-2077, BALOO-2078, BALOO-2079, BALOO-2081, BALOO-2082...2089 (write a comment in order), BLACK-WHITE-VELVET-01, BLACK-WHITE-VELVET-02, BLACK-WHITE-VELVET-03, BLACK-WHITE-VELVET-04, BLACK-WHITE-VELVET-05, BLACK-WHITE-VELVET-06, BLACK-WHITE-VELVET-07, BLACK-WHITE-VELVET-08, BLACK-WHITE-VELVET-09, BLACK-WHITE-VELVET-09, BLOOM-02, BLOOM-03, BLOOM-04, BLOOM-05, BLOOM-06, BLOOM-07, BLOOM-08, BLOOM-09, BLOOM-10, BRAID-3001, BRAID-3002,