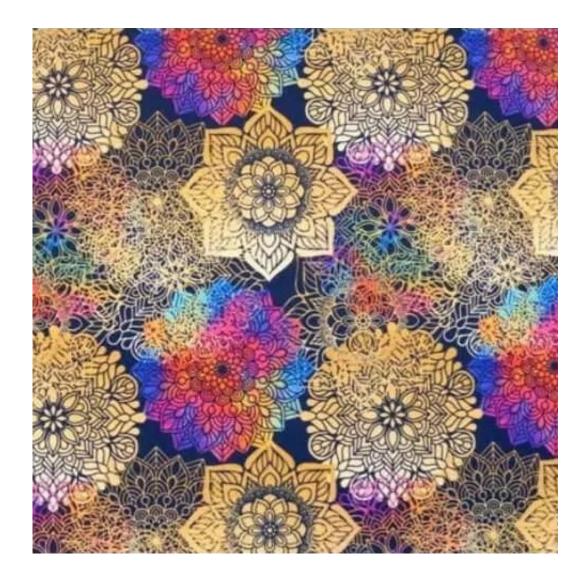

# **Product description**

Upholstered Bench Industrial Style LGM-318 HAMILTON-2802 | Width: 40 cm - 200 cm | Height: 40 cm - 50 cm | Depth: 30 cm - 40 cm |

Technical data

Product-Code:

| LGM-318                 |  |  |
|-------------------------|--|--|
| Catalogue number:       |  |  |
| 24631                   |  |  |
| Condition:              |  |  |
| New                     |  |  |
| Bench width:            |  |  |
| 40 cm - 200 cm          |  |  |
| Choose from parameter   |  |  |
| Bench height:           |  |  |
| 40 cm - 50 cm           |  |  |
| Choose from parameter   |  |  |
| Bench depth:            |  |  |
| 30 cm - 40 cm           |  |  |
| Choose from parameter   |  |  |
| Type of fabric:         |  |  |
| Choose from parameter   |  |  |
| Type of fabric (Photo): |  |  |
| HAMILTON-2802           |  |  |
|                         |  |  |
|                         |  |  |
|                         |  |  |
|                         |  |  |

**Height**: 40 cm , 45 cm , 50 cm **Depth**: 30 cm , 35 cm , 40 cm

Type of fabric: HAMILTON-2802 (Photo), ANDRE-1300, ANDRE-1301, ANDRE-1302, ANDRE-1303, ANDRE-1304, ANDRE-1305, ANDRE-1306, ANDRE-1307, ANDRE-1308, ANDRE-1309, ANDRE-1310, ART-DECO-VELVET-01, ART-DECO-VELVET-02, ART-DECO-VELVET-03, ART-DECO-VELVET-04, ART-DECO-VELVET-05, ART-DECO-VELVET-06, ART-DECO-VELVET-07, ART-DECO-VELVET-08, ART-DECO-VELVET-09, ART-DECO-VELVET-10...11 (write a comment in order), ATOS-111, ATOS-112, ATOS-113, ATOS-114, ATOS-115, ATOS-116, ATOS-117, ATOS-118, ATOS-119, ATOS-120...126 (write a comment in order), AURORA-2480, AURORA-2481, AURORA-2482, AURORA-2483, AURORA-2484, AURORA-2485, AURORA-2486, AURORA-2487, AURORA-2488, AURORA-2489...2505 (write a comment in order), BALOO-2071, BALOO-2072, BALOO-2073, BALOO-2074, BALOO-2076, BALOO-2077, BALOO-2078, BALOO-2079, BALOO-2081, BALOO-2082...2089 (write a comment in order), BLACK-WHITE-VELVET-01, BLACK-WHITE-VELVET-02, BLACK-WHITE-VELVET-03, BLACK-WHITE-VELVET-04, BLACK-WHITE-VELVET-05, BLACK-WHITE-VELVET-06, BLACK-WHITE-VELVET-07, BLACK-WHITE-VELVET-08, BLACK-WHITE-VELVET-09, BLACK-WHITE-VELVET-09, BLOOM-02, BLOOM-03, BLOOM-04, BLOOM-05, BLOOM-06, BLOOM-07, BLOOM-08, BLOOM-09, BLOOM-10, BRAID-3001, BRAID-3002,