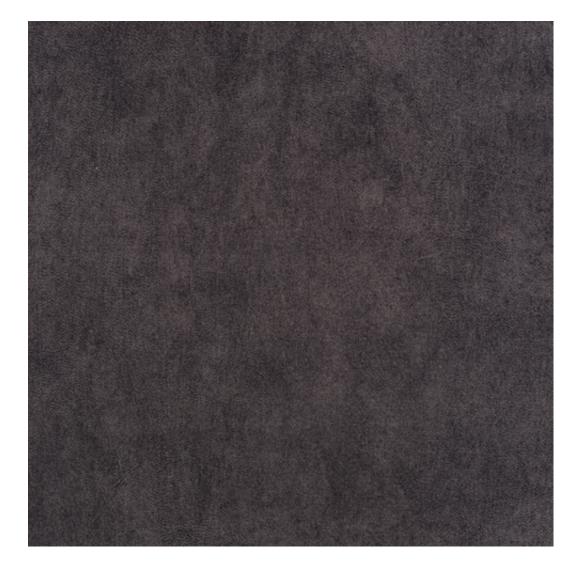

# **Product description**

Upholstered Bench Industrial Style LGM-318 HAMILTON-2802 | Width: 40 cm - 200 cm | Height: 40 cm - 50 cm | Depth: 30 cm - 40 cm |

Technical data

Product-Code:

| LGM-318                 |  |  |
|-------------------------|--|--|
| Catalogue number:       |  |  |
| 24631                   |  |  |
| Condition:              |  |  |
| New                     |  |  |
| Bench width:            |  |  |
| 40 cm - 200 cm          |  |  |
| Choose from parameter   |  |  |
| Bench height:           |  |  |
| 40 cm - 50 cm           |  |  |
| Choose from parameter   |  |  |
| Bench depth:            |  |  |
| 30 cm - 40 cm           |  |  |
| Choose from parameter   |  |  |
| Type of fabric:         |  |  |
| Choose from parameter   |  |  |
| Type of fabric (Photo): |  |  |
| HAMILTON-2802           |  |  |
|                         |  |  |
|                         |  |  |
|                         |  |  |
|                         |  |  |

**Height**: 40 cm , 45 cm , 50 cm **Depth**: 30 cm , 35 cm , 40 cm

Type of fabric: HAMILTON-2802 (Photo), ANDRE-1300, ANDRE-1301, ANDRE-1302, ANDRE-1303, ANDRE-1304, ANDRE-1305, ANDRE-1306, ANDRE-1307, ANDRE-1308, ANDRE-1309, ANDRE-1310, ART-DECO-VELVET-01, ART-DECO-VELVET-02, ART-DECO-VELVET-03, ART-DECO-VELVET-04, ART-DECO-VELVET-05, ART-DECO-VELVET-06, ART-DECO-VELVET-07, ART-DECO-VELVET-08, ART-DECO-VELVET-09, ART-DECO-VELVET-10...11 (write a comment in order), ATOS-111, ATOS-112, ATOS-113, ATOS-114, ATOS-115, ATOS-116, ATOS-117, ATOS-118, ATOS-119, ATOS-120...126 (write a comment in order), AURORA-2480, AURORA-2481, AURORA-2482, AURORA-2483, AURORA-2484, AURORA-2485, AURORA-2486, AURORA-2487, AURORA-2488, AURORA-2489...2505 (write a comment in order), BALOO-2071, BALOO-2072, BALOO-2073, BALOO-2074, BALOO-2076, BALOO-2077, BALOO-2078, BALOO-2079, BALOO-2081, BALOO-2082...2089 (write a comment in order), BLACK-WHITE-VELVET-01, BLACK-WHITE-VELVET-02, BLACK-WHITE-VELVET-03, BLACK-WHITE-VELVET-04, BLACK-WHITE-VELVET-05, BLACK-WHITE-VELVET-06, BLACK-WHITE-VELVET-07, BLACK-WHITE-VELVET-08, BLACK-WHITE-VELVET-09, BLACK-WHITE-VELVET-09, BLOOM-02, BLOOM-03, BLOOM-04, BLOOM-05, BLOOM-06, BLOOM-07, BLOOM-08, BLOOM-09, BLOOM-10, BRAID-3001, BRAID-3002,