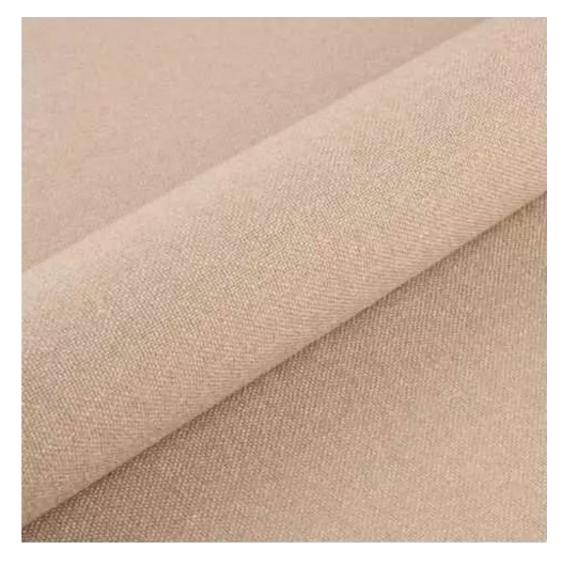

# **Product description**

Upholstered Bench Industrial Style LGM-318 HAMILTON-2802 | Width: 40 cm - 200 cm | Height: 40 cm - 50 cm | Depth: 30 cm - 40 cm |

Technical data

Product-Code:

| LGM-318                 |  |  |
|-------------------------|--|--|
| Catalogue number:       |  |  |
| 24631                   |  |  |
| Condition:              |  |  |
| New                     |  |  |
| Bench width:            |  |  |
| 40 cm - 200 cm          |  |  |
| Choose from parameter   |  |  |
| Bench height:           |  |  |
| 40 cm - 50 cm           |  |  |
| Choose from parameter   |  |  |
| Bench depth:            |  |  |
| 30 cm - 40 cm           |  |  |
| Choose from parameter   |  |  |
| Type of fabric:         |  |  |
| Choose from parameter   |  |  |
| Type of fabric (Photo): |  |  |
| HAMILTON-2802           |  |  |
|                         |  |  |
|                         |  |  |
|                         |  |  |
|                         |  |  |

**Height**: 40 cm , 45 cm , 50 cm **Depth**: 30 cm , 35 cm , 40 cm

Type of fabric: HAMILTON-2802 (Photo), ANDRE-1300, ANDRE-1301, ANDRE-1302, ANDRE-1303, ANDRE-1304, ANDRE-1305, ANDRE-1306, ANDRE-1307, ANDRE-1308, ANDRE-1309, ANDRE-1310, ART-DECO-VELVET-01, ART-DECO-VELVET-02, ART-DECO-VELVET-03, ART-DECO-VELVET-04, ART-DECO-VELVET-05, ART-DECO-VELVET-06, ART-DECO-VELVET-07, ART-DECO-VELVET-08, ART-DECO-VELVET-09, ART-DECO-VELVET-10...11 (write a comment in order), ATOS-111, ATOS-112, ATOS-113, ATOS-114, ATOS-115, ATOS-116, ATOS-117, ATOS-118, ATOS-119, ATOS-120...126 (write a comment in order), AURORA-2480, AURORA-2481, AURORA-2482, AURORA-2483, AURORA-2484, AURORA-2485, AURORA-2486, AURORA-2487, AURORA-2488, AURORA-2489...2505 (write a comment in order), BALOO-2071, BALOO-2072, BALOO-2073, BALOO-2074, BALOO-2076, BALOO-2077, BALOO-2078, BALOO-2079, BALOO-2081, BALOO-2082...2089 (write a comment in order), BLACK-WHITE-VELVET-01, BLACK-WHITE-VELVET-02, BLACK-WHITE-VELVET-03, BLACK-WHITE-VELVET-04, BLACK-WHITE-VELVET-05, BLACK-WHITE-VELVET-06, BLACK-WHITE-VELVET-07, BLACK-WHITE-VELVET-08, BLACK-WHITE-VELVET-09, BLACK-WHITE-VELVET-09, BLOOM-02, BLOOM-03, BLOOM-04, BLOOM-05, BLOOM-06, BLOOM-07, BLOOM-08, BLOOM-09, BLOOM-10, BRAID-3001, BRAID-3002,