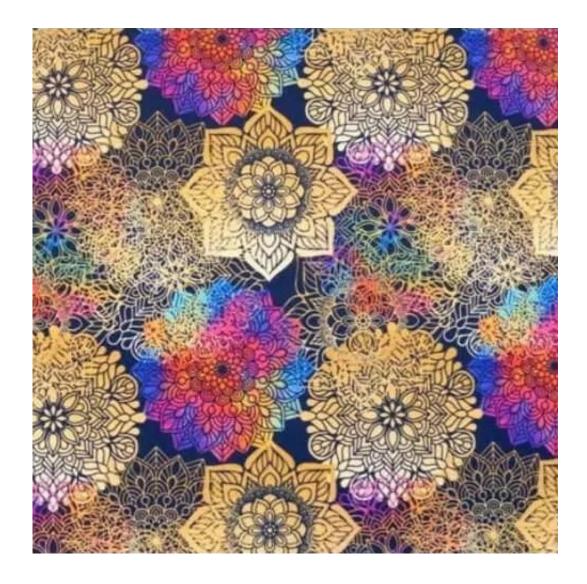

HYGGE

LEAF-VELVET

LIKE-ME

LINEA

MANDALA-VELVET

MAYA

MILTON-NEW

MIU

**Height**: 40 cm , 45 cm , 50 cm **Depth**: 30 cm , 35 cm , 40 cm

Type of fabric: HAMILTON-2818 (Photo), ANDRE-1300, ANDRE-1301, ANDRE-1302, ANDRE-1303, ANDRE-1304, ANDRE-1305, ANDRE-1306, ANDRE-1307, ANDRE-1308, ANDRE-1309, ANDRE-1310, ART-DECO-VELVET-01, ART-DECO-VELVET-02, ART-DECO-VELVET-03, ART-DECO-VELVET-04, ART-DECO-VELVET-05, ART-DECO-VELVET-06, ART-DECO-VELVET-07, ART-DECO-VELVET-08, ART-DECO-VELVET-09, ART-DECO-VELVET-10...11 (write a comment in order), ATOS-111, ATOS-112, ATOS-113, ATOS-114, ATOS-115, ATOS-116, ATOS-117, ATOS-118, ATOS-119, ATOS-120...126 (write a comment in order), AURORA-2480, AURORA-2481, AURORA-2482, AURORA-2483, AURORA-2484, AURORA-2485, AURORA-2486, AURORA-2487, AURORA-2488, AURORA-2489...2505 (write a comment in order), BALOO-2071, BALOO-2072, BALOO-2073, BALOO-2074, BALOO-2076, BALOO-2077, BALOO-2078, BALOO-2079, BALOO-2081, BALOO-2082...2089 (write a comment in order), BLACK-WHITE-VELVET-01, BLACK-WHITE-VELVET-02, BLACK-WHITE-VELVET-03, BLACK-WHITE-VELVET-04, BLACK-WHITE-VELVET-05, BLACK-WHITE-VELVET-06, BLACK-WHITE-VELVET-07, BLACK-WHITE-VELVET-08, BLACK-WHITE-VELVET-09, BLACK-WHITE-VELVET-09, BLOOM-02, BLOOM-03, BLOOM-04, BLOOM-05, BLOOM-06, BLOOM-07, BLOOM-08, BLOOM-09, BLOOM-10, BRAID-3001, BRAID-3002,