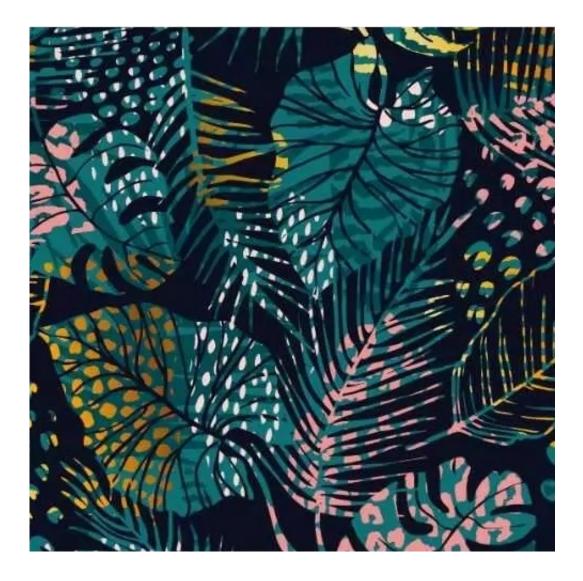

## **Product description**

Upholstered Bench Industrial Style LGM-317 HAMILTON-2818 | Width: 40 cm - 200 cm | Height: 40 cm - 50 cm | Depth: 30 cm - 40 cm |

Technical data

Product-Code:

| LGM-317                                                                                                                                                                                           |  |  |  |
|---------------------------------------------------------------------------------------------------------------------------------------------------------------------------------------------------|--|--|--|
| Catalogue number:                                                                                                                                                                                 |  |  |  |
| 24630                                                                                                                                                                                             |  |  |  |
|                                                                                                                                                                                                   |  |  |  |
| Condition:                                                                                                                                                                                        |  |  |  |
| New                                                                                                                                                                                               |  |  |  |
|                                                                                                                                                                                                   |  |  |  |
| Bench width:                                                                                                                                                                                      |  |  |  |
| 40 cm - 200 cm                                                                                                                                                                                    |  |  |  |
| Choose from parameter                                                                                                                                                                             |  |  |  |
|                                                                                                                                                                                                   |  |  |  |
| Bench height:                                                                                                                                                                                     |  |  |  |
| 40 cm - 50 cm                                                                                                                                                                                     |  |  |  |
| Choose from parameter                                                                                                                                                                             |  |  |  |
| Bench depth:                                                                                                                                                                                      |  |  |  |
| 30 cm - 40 cm                                                                                                                                                                                     |  |  |  |
| Choose from parameter                                                                                                                                                                             |  |  |  |
|                                                                                                                                                                                                   |  |  |  |
| Type of fabric:                                                                                                                                                                                   |  |  |  |
| Choose from parameter                                                                                                                                                                             |  |  |  |
|                                                                                                                                                                                                   |  |  |  |
| Type of fabric (Photo):                                                                                                                                                                           |  |  |  |
| HAMILTON-2818                                                                                                                                                                                     |  |  |  |
|                                                                                                                                                                                                   |  |  |  |
|                                                                                                                                                                                                   |  |  |  |
| Product description                                                                                                                                                                               |  |  |  |
| Upholstered Bench Industrial Style LGM-317 HAMILTON-2818                                                                                                                                          |  |  |  |
| <ul> <li>A functional and practical bench for hallway, living room, bedroom, dressing room, bathroom, reception and office</li> <li>Some bench models have a practical shelf for shoes</li> </ul> |  |  |  |

**Height**: 40 cm , 45 cm , 50 cm **Depth**: 30 cm , 35 cm , 40 cm

Type of fabric: HAMILTON-2818 (Photo), ANDRE-1300, ANDRE-1301, ANDRE-1302, ANDRE-1303, ANDRE-1304, ANDRE-1305, ANDRE-1306, ANDRE-1307, ANDRE-1308, ANDRE-1309, ANDRE-1310, ART-DECO-VELVET-01, ART-DECO-VELVET-02, ART-DECO-VELVET-03, ART-DECO-VELVET-04, ART-DECO-VELVET-05, ART-DECO-VELVET-06, ART-DECO-VELVET-07, ART-DECO-VELVET-08, ART-DECO-VELVET-09, ART-DECO-VELVET-10...11 (write a comment in order), ATOS-111, ATOS-112, ATOS-113, ATOS-114, ATOS-115, ATOS-116, ATOS-117, ATOS-118, ATOS-119, ATOS-120...126 (write a comment in order), AURORA-2480, AURORA-2481, AURORA-2482, AURORA-2483, AURORA-2484, AURORA-2485, AURORA-2486, AURORA-2487, AURORA-2488, AURORA-2489...2505 (write a comment in order), BALOO-2071, BALOO-2072, BALOO-2073, BALOO-2074, BALOO-2076, BALOO-2077, BALOO-2078, BALOO-2079, BALOO-2081, BALOO-2082...2089 (write a comment in order), BLACK-WHITE-VELVET-01, BLACK-WHITE-VELVET-02, BLACK-WHITE-VELVET-03, BLACK-WHITE-VELVET-04, BLACK-WHITE-VELVET-05, BLACK-WHITE-VELVET-06, BLACK-WHITE-VELVET-07, BLACK-WHITE-VELVET-08, BLACK-WHITE-VELVET-09, BLACK-WHITE-VELVET-09, BLOOM-02, BLOOM-03, BLOOM-04, BLOOM-05, BLOOM-06, BLOOM-07, BLOOM-08, BLOOM-09, BLOOM-10, BRAID-3001, BRAID-3002,