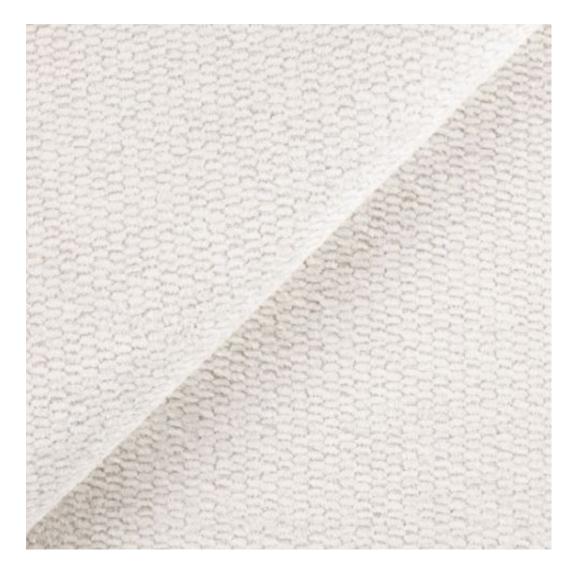

## **Product description**

Upholstered Bench Industrial Style LGM-317 HAMILTON-2818 | Width: 40 cm - 200 cm | Height: 40 cm - 50 cm | Depth: 30 cm - 40 cm |

Technical data

Product-Code:

| LGM-317                                                                                                                                                                                           |  |  |  |
|---------------------------------------------------------------------------------------------------------------------------------------------------------------------------------------------------|--|--|--|
| Catalogue number:                                                                                                                                                                                 |  |  |  |
| 24630                                                                                                                                                                                             |  |  |  |
|                                                                                                                                                                                                   |  |  |  |
| Condition:                                                                                                                                                                                        |  |  |  |
| New                                                                                                                                                                                               |  |  |  |
|                                                                                                                                                                                                   |  |  |  |
| Bench width:                                                                                                                                                                                      |  |  |  |
| 40 cm - 200 cm                                                                                                                                                                                    |  |  |  |
| Choose from parameter                                                                                                                                                                             |  |  |  |
|                                                                                                                                                                                                   |  |  |  |
| Bench height:                                                                                                                                                                                     |  |  |  |
| 40 cm - 50 cm                                                                                                                                                                                     |  |  |  |
| Choose from parameter                                                                                                                                                                             |  |  |  |
| Bench depth:                                                                                                                                                                                      |  |  |  |
| 30 cm - 40 cm                                                                                                                                                                                     |  |  |  |
| Choose from parameter                                                                                                                                                                             |  |  |  |
|                                                                                                                                                                                                   |  |  |  |
| Type of fabric:                                                                                                                                                                                   |  |  |  |
| Choose from parameter                                                                                                                                                                             |  |  |  |
|                                                                                                                                                                                                   |  |  |  |
| Type of fabric (Photo):                                                                                                                                                                           |  |  |  |
| HAMILTON-2818                                                                                                                                                                                     |  |  |  |
|                                                                                                                                                                                                   |  |  |  |
|                                                                                                                                                                                                   |  |  |  |
| Product description                                                                                                                                                                               |  |  |  |
| Upholstered Bench Industrial Style LGM-317 HAMILTON-2818                                                                                                                                          |  |  |  |
| <ul> <li>A functional and practical bench for hallway, living room, bedroom, dressing room, bathroom, reception and office</li> <li>Some bench models have a practical shelf for shoes</li> </ul> |  |  |  |

**Height**: 40 cm , 45 cm , 50 cm **Depth**: 30 cm , 35 cm , 40 cm

Type of fabric: HAMILTON-2818 (Photo), ANDRE-1300, ANDRE-1301, ANDRE-1302, ANDRE-1303, ANDRE-1304, ANDRE-1305, ANDRE-1306, ANDRE-1307, ANDRE-1308, ANDRE-1309, ANDRE-1310, ART-DECO-VELVET-01, ART-DECO-VELVET-02, ART-DECO-VELVET-03, ART-DECO-VELVET-04, ART-DECO-VELVET-05, ART-DECO-VELVET-06, ART-DECO-VELVET-07, ART-DECO-VELVET-08, ART-DECO-VELVET-09, ART-DECO-VELVET-10...11 (write a comment in order), ATOS-111, ATOS-112, ATOS-113, ATOS-114, ATOS-115, ATOS-116, ATOS-117, ATOS-118, ATOS-119, ATOS-120...126 (write a comment in order), AURORA-2480, AURORA-2481, AURORA-2482, AURORA-2483, AURORA-2484, AURORA-2485, AURORA-2486, AURORA-2487, AURORA-2488, AURORA-2489...2505 (write a comment in order), BALOO-2071, BALOO-2072, BALOO-2073, BALOO-2074, BALOO-2076, BALOO-2077, BALOO-2078, BALOO-2079, BALOO-2081, BALOO-2082...2089 (write a comment in order), BLACK-WHITE-VELVET-01, BLACK-WHITE-VELVET-02, BLACK-WHITE-VELVET-03, BLACK-WHITE-VELVET-04, BLACK-WHITE-VELVET-05, BLACK-WHITE-VELVET-06, BLACK-WHITE-VELVET-07, BLACK-WHITE-VELVET-08, BLACK-WHITE-VELVET-09, BLACK-WHITE-VELVET-09, BLOOM-02, BLOOM-03, BLOOM-04, BLOOM-05, BLOOM-06, BLOOM-07, BLOOM-08, BLOOM-09, BLOOM-10, BRAID-3001, BRAID-3002,