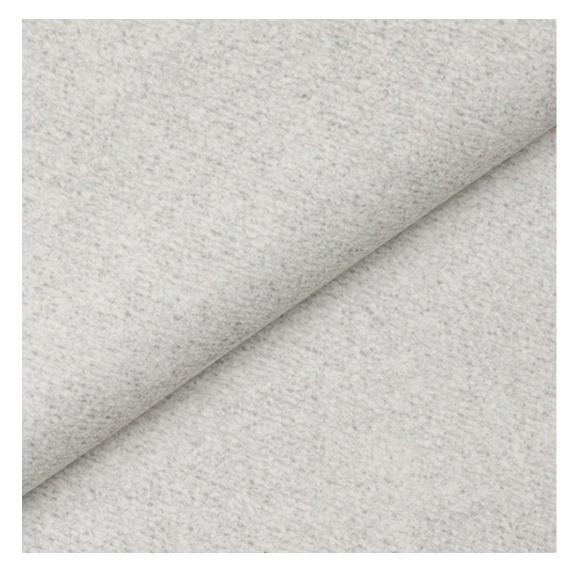

## **Product description**

Upholstered Bench Industrial Style LGM-317 HAMILTON-2818 | Width: 40 cm - 200 cm | Height: 40 cm - 50 cm | Depth: 30 cm - 40 cm |

Technical data

Product-Code:

| LGM-317                                                                                                                                                                                           |  |  |  |
|---------------------------------------------------------------------------------------------------------------------------------------------------------------------------------------------------|--|--|--|
| Catalogue number:                                                                                                                                                                                 |  |  |  |
| 24630                                                                                                                                                                                             |  |  |  |
|                                                                                                                                                                                                   |  |  |  |
| Condition:                                                                                                                                                                                        |  |  |  |
| New                                                                                                                                                                                               |  |  |  |
|                                                                                                                                                                                                   |  |  |  |
| Bench width:                                                                                                                                                                                      |  |  |  |
| 40 cm - 200 cm                                                                                                                                                                                    |  |  |  |
| Choose from parameter                                                                                                                                                                             |  |  |  |
|                                                                                                                                                                                                   |  |  |  |
| Bench height:                                                                                                                                                                                     |  |  |  |
| 40 cm - 50 cm                                                                                                                                                                                     |  |  |  |
| Choose from parameter                                                                                                                                                                             |  |  |  |
| Bench depth:                                                                                                                                                                                      |  |  |  |
| 30 cm - 40 cm                                                                                                                                                                                     |  |  |  |
| Choose from parameter                                                                                                                                                                             |  |  |  |
|                                                                                                                                                                                                   |  |  |  |
| Type of fabric:                                                                                                                                                                                   |  |  |  |
| Choose from parameter                                                                                                                                                                             |  |  |  |
|                                                                                                                                                                                                   |  |  |  |
| Type of fabric (Photo):                                                                                                                                                                           |  |  |  |
| HAMILTON-2818                                                                                                                                                                                     |  |  |  |
|                                                                                                                                                                                                   |  |  |  |
|                                                                                                                                                                                                   |  |  |  |
| Product description                                                                                                                                                                               |  |  |  |
| Upholstered Bench Industrial Style LGM-317 HAMILTON-2818                                                                                                                                          |  |  |  |
| <ul> <li>A functional and practical bench for hallway, living room, bedroom, dressing room, bathroom, reception and office</li> <li>Some bench models have a practical shelf for shoes</li> </ul> |  |  |  |

**Height**: 40 cm , 45 cm , 50 cm **Depth**: 30 cm , 35 cm , 40 cm

Type of fabric: HAMILTON-2818 (Photo), ANDRE-1300, ANDRE-1301, ANDRE-1302, ANDRE-1303, ANDRE-1304, ANDRE-1305, ANDRE-1306, ANDRE-1307, ANDRE-1308, ANDRE-1309, ANDRE-1310, ART-DECO-VELVET-01, ART-DECO-VELVET-02, ART-DECO-VELVET-03, ART-DECO-VELVET-04, ART-DECO-VELVET-05, ART-DECO-VELVET-06, ART-DECO-VELVET-07, ART-DECO-VELVET-08, ART-DECO-VELVET-09, ART-DECO-VELVET-10...11 (write a comment in order), ATOS-111, ATOS-112, ATOS-113, ATOS-114, ATOS-115, ATOS-116, ATOS-117, ATOS-118, ATOS-119, ATOS-120...126 (write a comment in order), AURORA-2480, AURORA-2481, AURORA-2482, AURORA-2483, AURORA-2484, AURORA-2485, AURORA-2486, AURORA-2487, AURORA-2488, AURORA-2489...2505 (write a comment in order), BALOO-2071, BALOO-2072, BALOO-2073, BALOO-2074, BALOO-2076, BALOO-2077, BALOO-2078, BALOO-2079, BALOO-2081, BALOO-2082...2089 (write a comment in order), BLACK-WHITE-VELVET-01, BLACK-WHITE-VELVET-02, BLACK-WHITE-VELVET-03, BLACK-WHITE-VELVET-04, BLACK-WHITE-VELVET-05, BLACK-WHITE-VELVET-06, BLACK-WHITE-VELVET-07, BLACK-WHITE-VELVET-08, BLACK-WHITE-VELVET-09, BLACK-WHITE-VELVET-09, BLOOM-02, BLOOM-03, BLOOM-04, BLOOM-05, BLOOM-06, BLOOM-07, BLOOM-08, BLOOM-09, BLOOM-10, BRAID-3001, BRAID-3002,