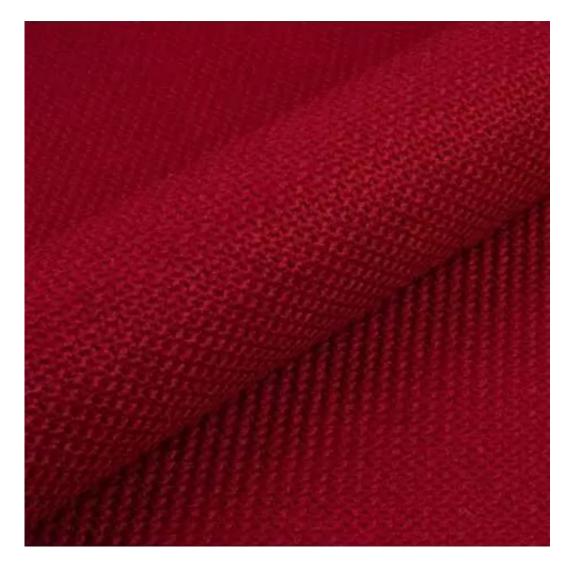

## **Product description**

Upholstered Bench Industrial Style LGM-317 HAMILTON-2818 | Width: 40 cm - 200 cm | Height: 40 cm - 50 cm | Depth: 30 cm - 40 cm |

Technical data

Product-Code:

| LGM-317                                                                                                                                                                                           |  |  |  |
|---------------------------------------------------------------------------------------------------------------------------------------------------------------------------------------------------|--|--|--|
| Catalogue number:                                                                                                                                                                                 |  |  |  |
| 24630                                                                                                                                                                                             |  |  |  |
|                                                                                                                                                                                                   |  |  |  |
| Condition:                                                                                                                                                                                        |  |  |  |
| New                                                                                                                                                                                               |  |  |  |
|                                                                                                                                                                                                   |  |  |  |
| Bench width:                                                                                                                                                                                      |  |  |  |
| 40 cm - 200 cm                                                                                                                                                                                    |  |  |  |
| Choose from parameter                                                                                                                                                                             |  |  |  |
|                                                                                                                                                                                                   |  |  |  |
| Bench height:                                                                                                                                                                                     |  |  |  |
| 40 cm - 50 cm                                                                                                                                                                                     |  |  |  |
| Choose from parameter                                                                                                                                                                             |  |  |  |
| Bench depth:                                                                                                                                                                                      |  |  |  |
| 30 cm - 40 cm                                                                                                                                                                                     |  |  |  |
| Choose from parameter                                                                                                                                                                             |  |  |  |
|                                                                                                                                                                                                   |  |  |  |
| Type of fabric:                                                                                                                                                                                   |  |  |  |
| Choose from parameter                                                                                                                                                                             |  |  |  |
|                                                                                                                                                                                                   |  |  |  |
| Type of fabric (Photo):                                                                                                                                                                           |  |  |  |
| HAMILTON-2818                                                                                                                                                                                     |  |  |  |
|                                                                                                                                                                                                   |  |  |  |
|                                                                                                                                                                                                   |  |  |  |
| Product description                                                                                                                                                                               |  |  |  |
| Upholstered Bench Industrial Style LGM-317 HAMILTON-2818                                                                                                                                          |  |  |  |
| <ul> <li>A functional and practical bench for hallway, living room, bedroom, dressing room, bathroom, reception and office</li> <li>Some bench models have a practical shelf for shoes</li> </ul> |  |  |  |

**Height**: 40 cm , 45 cm , 50 cm **Depth**: 30 cm , 35 cm , 40 cm

Type of fabric: HAMILTON-2818 (Photo), ANDRE-1300, ANDRE-1301, ANDRE-1302, ANDRE-1303, ANDRE-1304, ANDRE-1305, ANDRE-1306, ANDRE-1307, ANDRE-1308, ANDRE-1309, ANDRE-1310, ART-DECO-VELVET-01, ART-DECO-VELVET-02, ART-DECO-VELVET-03, ART-DECO-VELVET-04, ART-DECO-VELVET-05, ART-DECO-VELVET-06, ART-DECO-VELVET-07, ART-DECO-VELVET-08, ART-DECO-VELVET-09, ART-DECO-VELVET-10...11 (write a comment in order), ATOS-111, ATOS-112, ATOS-113, ATOS-114, ATOS-115, ATOS-116, ATOS-117, ATOS-118, ATOS-119, ATOS-120...126 (write a comment in order), AURORA-2480, AURORA-2481, AURORA-2482, AURORA-2483, AURORA-2484, AURORA-2485, AURORA-2486, AURORA-2487, AURORA-2488, AURORA-2489...2505 (write a comment in order), BALOO-2071, BALOO-2072, BALOO-2073, BALOO-2074, BALOO-2076, BALOO-2077, BALOO-2078, BALOO-2079, BALOO-2081, BALOO-2082...2089 (write a comment in order), BLACK-WHITE-VELVET-01, BLACK-WHITE-VELVET-02, BLACK-WHITE-VELVET-03, BLACK-WHITE-VELVET-04, BLACK-WHITE-VELVET-05, BLACK-WHITE-VELVET-06, BLACK-WHITE-VELVET-07, BLACK-WHITE-VELVET-08, BLACK-WHITE-VELVET-09, BLACK-WHITE-VELVET-09, BLOOM-02, BLOOM-03, BLOOM-04, BLOOM-05, BLOOM-06, BLOOM-07, BLOOM-08, BLOOM-09, BLOOM-10, BRAID-3001, BRAID-3002,