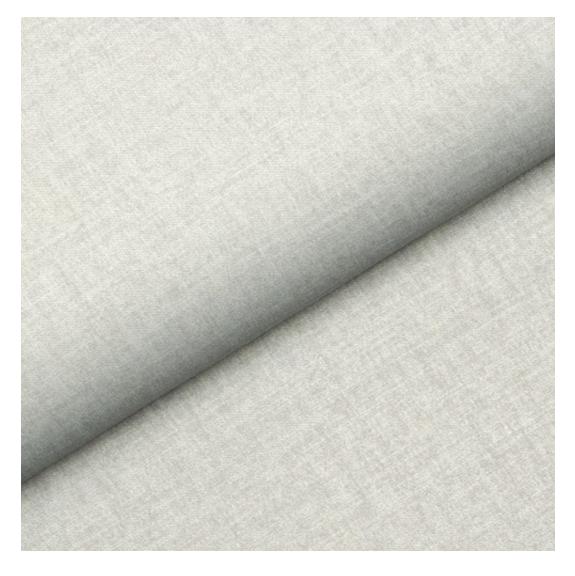

## **Product description**

Upholstered Bench Industrial Style LGM-317 HAMILTON-2818 | Width: 40 cm - 200 cm | Height: 40 cm - 50 cm | Depth: 30 cm - 40 cm |

Technical data

Product-Code:

| LGM-317                                                                                                                                                                                           |  |  |  |
|---------------------------------------------------------------------------------------------------------------------------------------------------------------------------------------------------|--|--|--|
| Catalogue number:                                                                                                                                                                                 |  |  |  |
| 24630                                                                                                                                                                                             |  |  |  |
|                                                                                                                                                                                                   |  |  |  |
| Condition:                                                                                                                                                                                        |  |  |  |
| New                                                                                                                                                                                               |  |  |  |
|                                                                                                                                                                                                   |  |  |  |
| Bench width:                                                                                                                                                                                      |  |  |  |
| 40 cm - 200 cm                                                                                                                                                                                    |  |  |  |
| Choose from parameter                                                                                                                                                                             |  |  |  |
|                                                                                                                                                                                                   |  |  |  |
| Bench height:                                                                                                                                                                                     |  |  |  |
| 40 cm - 50 cm                                                                                                                                                                                     |  |  |  |
| Choose from parameter                                                                                                                                                                             |  |  |  |
| Bench depth:                                                                                                                                                                                      |  |  |  |
| 30 cm - 40 cm                                                                                                                                                                                     |  |  |  |
| Choose from parameter                                                                                                                                                                             |  |  |  |
|                                                                                                                                                                                                   |  |  |  |
| Type of fabric:                                                                                                                                                                                   |  |  |  |
| Choose from parameter                                                                                                                                                                             |  |  |  |
|                                                                                                                                                                                                   |  |  |  |
| Type of fabric (Photo):                                                                                                                                                                           |  |  |  |
| HAMILTON-2818                                                                                                                                                                                     |  |  |  |
|                                                                                                                                                                                                   |  |  |  |
|                                                                                                                                                                                                   |  |  |  |
| Product description                                                                                                                                                                               |  |  |  |
| Upholstered Bench Industrial Style LGM-317 HAMILTON-2818                                                                                                                                          |  |  |  |
| <ul> <li>A functional and practical bench for hallway, living room, bedroom, dressing room, bathroom, reception and office</li> <li>Some bench models have a practical shelf for shoes</li> </ul> |  |  |  |

FLORENCE-ECO-LEATHER

FLOWER-VELVET

FUSHION-ECO-LEATHER

GEODY

**HAMILTON** 

**HEXAGON-VELVET** 

HOLD-ME

**HUSK-VELVET** 

**Height**: 40 cm , 45 cm , 50 cm **Depth**: 30 cm , 35 cm , 40 cm

Type of fabric: HAMILTON-2818 (Photo), ANDRE-1300, ANDRE-1301, ANDRE-1302, ANDRE-1303, ANDRE-1304, ANDRE-1305, ANDRE-1306, ANDRE-1307, ANDRE-1308, ANDRE-1309, ANDRE-1310, ART-DECO-VELVET-01, ART-DECO-VELVET-02, ART-DECO-VELVET-03, ART-DECO-VELVET-04, ART-DECO-VELVET-05, ART-DECO-VELVET-06, ART-DECO-VELVET-07, ART-DECO-VELVET-08, ART-DECO-VELVET-09, ART-DECO-VELVET-10...11 (write a comment in order), ATOS-111, ATOS-112, ATOS-113, ATOS-114, ATOS-115, ATOS-116, ATOS-117, ATOS-118, ATOS-119, ATOS-120...126 (write a comment in order), AURORA-2480, AURORA-2481, AURORA-2482, AURORA-2483, AURORA-2484, AURORA-2485, AURORA-2486, AURORA-2487, AURORA-2488, AURORA-2489...2505 (write a comment in order), BALOO-2071, BALOO-2072, BALOO-2073, BALOO-2074, BALOO-2076, BALOO-2077, BALOO-2078, BALOO-2079, BALOO-2081, BALOO-2082...2089 (write a comment in order), BLACK-WHITE-VELVET-01, BLACK-WHITE-VELVET-02, BLACK-WHITE-VELVET-03, BLACK-WHITE-VELVET-04, BLACK-WHITE-VELVET-05, BLACK-WHITE-VELVET-06, BLACK-WHITE-VELVET-07, BLACK-WHITE-VELVET-08, BLACK-WHITE-VELVET-09, BLACK-WHITE-VELVET-09, BLOOM-02, BLOOM-03, BLOOM-04, BLOOM-05, BLOOM-06, BLOOM-07, BLOOM-08, BLOOM-09, BLOOM-10, BRAID-3001, BRAID-3002,