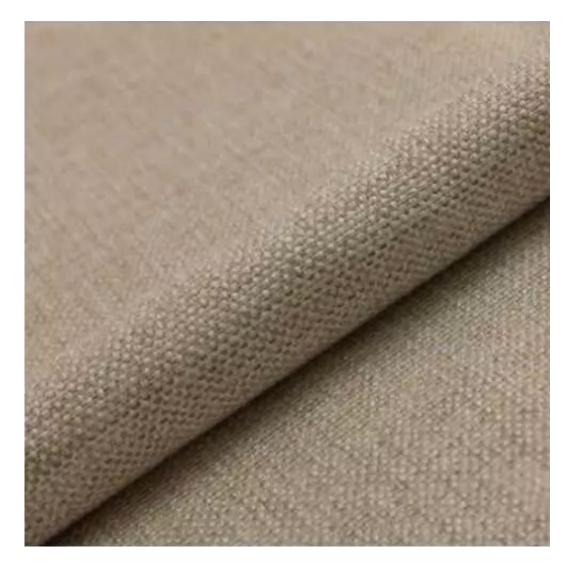

## **Product description**

Upholstered Bench Industrial Style LGM-317 HAMILTON-2818 | Width: 40 cm - 200 cm | Height: 40 cm - 50 cm | Depth: 30 cm - 40 cm |

Technical data

Product-Code:

| LGM-317                                                                                                                                                                                           |  |  |  |
|---------------------------------------------------------------------------------------------------------------------------------------------------------------------------------------------------|--|--|--|
| Catalogue number:                                                                                                                                                                                 |  |  |  |
| 24630                                                                                                                                                                                             |  |  |  |
|                                                                                                                                                                                                   |  |  |  |
| Condition:                                                                                                                                                                                        |  |  |  |
| New                                                                                                                                                                                               |  |  |  |
|                                                                                                                                                                                                   |  |  |  |
| Bench width:                                                                                                                                                                                      |  |  |  |
| 40 cm - 200 cm                                                                                                                                                                                    |  |  |  |
| Choose from parameter                                                                                                                                                                             |  |  |  |
|                                                                                                                                                                                                   |  |  |  |
| Bench height:                                                                                                                                                                                     |  |  |  |
| 40 cm - 50 cm                                                                                                                                                                                     |  |  |  |
| Choose from parameter                                                                                                                                                                             |  |  |  |
| Bench depth:                                                                                                                                                                                      |  |  |  |
| 30 cm - 40 cm                                                                                                                                                                                     |  |  |  |
| Choose from parameter                                                                                                                                                                             |  |  |  |
|                                                                                                                                                                                                   |  |  |  |
| Type of fabric:                                                                                                                                                                                   |  |  |  |
| Choose from parameter                                                                                                                                                                             |  |  |  |
|                                                                                                                                                                                                   |  |  |  |
| Type of fabric (Photo):                                                                                                                                                                           |  |  |  |
| HAMILTON-2818                                                                                                                                                                                     |  |  |  |
|                                                                                                                                                                                                   |  |  |  |
|                                                                                                                                                                                                   |  |  |  |
| Product description                                                                                                                                                                               |  |  |  |
| Upholstered Bench Industrial Style LGM-317 HAMILTON-2818                                                                                                                                          |  |  |  |
| <ul> <li>A functional and practical bench for hallway, living room, bedroom, dressing room, bathroom, reception and office</li> <li>Some bench models have a practical shelf for shoes</li> </ul> |  |  |  |

**Height**: 40 cm , 45 cm , 50 cm **Depth**: 30 cm , 35 cm , 40 cm

Type of fabric: HAMILTON-2818 (Photo), ANDRE-1300, ANDRE-1301, ANDRE-1302, ANDRE-1303, ANDRE-1304, ANDRE-1305, ANDRE-1306, ANDRE-1307, ANDRE-1308, ANDRE-1309, ANDRE-1310, ART-DECO-VELVET-01, ART-DECO-VELVET-02, ART-DECO-VELVET-03, ART-DECO-VELVET-04, ART-DECO-VELVET-05, ART-DECO-VELVET-06, ART-DECO-VELVET-07, ART-DECO-VELVET-08, ART-DECO-VELVET-09, ART-DECO-VELVET-10...11 (write a comment in order), ATOS-111, ATOS-112, ATOS-113, ATOS-114, ATOS-115, ATOS-116, ATOS-117, ATOS-118, ATOS-119, ATOS-120...126 (write a comment in order), AURORA-2480, AURORA-2481, AURORA-2482, AURORA-2483, AURORA-2484, AURORA-2485, AURORA-2486, AURORA-2487, AURORA-2488, AURORA-2489...2505 (write a comment in order), BALOO-2071, BALOO-2072, BALOO-2073, BALOO-2074, BALOO-2076, BALOO-2077, BALOO-2078, BALOO-2079, BALOO-2081, BALOO-2082...2089 (write a comment in order), BLACK-WHITE-VELVET-01, BLACK-WHITE-VELVET-02, BLACK-WHITE-VELVET-03, BLACK-WHITE-VELVET-04, BLACK-WHITE-VELVET-05, BLACK-WHITE-VELVET-06, BLACK-WHITE-VELVET-07, BLACK-WHITE-VELVET-08, BLACK-WHITE-VELVET-09, BLACK-WHITE-VELVET-09, BLOOM-02, BLOOM-03, BLOOM-04, BLOOM-05, BLOOM-06, BLOOM-07, BLOOM-08, BLOOM-09, BLOOM-10, BRAID-3001, BRAID-3002,