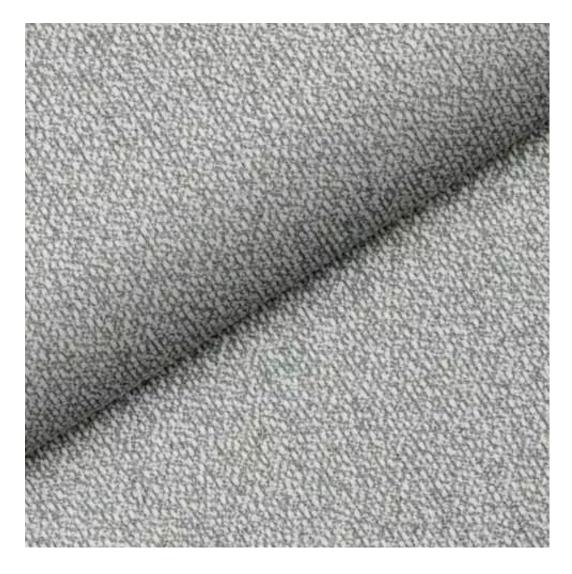

## **Product description**

Upholstered Bench Industrial Style LGM-317 HAMILTON-2818 | Width: 40 cm - 200 cm | Height: 40 cm - 50 cm | Depth: 30 cm - 40 cm |

Technical data

Product-Code:

| LGM-317                                                                                                                                                                                           |  |  |  |
|---------------------------------------------------------------------------------------------------------------------------------------------------------------------------------------------------|--|--|--|
| Catalogue number:                                                                                                                                                                                 |  |  |  |
| 24630                                                                                                                                                                                             |  |  |  |
|                                                                                                                                                                                                   |  |  |  |
| Condition:                                                                                                                                                                                        |  |  |  |
| New                                                                                                                                                                                               |  |  |  |
|                                                                                                                                                                                                   |  |  |  |
| Bench width:                                                                                                                                                                                      |  |  |  |
| 40 cm - 200 cm                                                                                                                                                                                    |  |  |  |
| Choose from parameter                                                                                                                                                                             |  |  |  |
|                                                                                                                                                                                                   |  |  |  |
| Bench height:                                                                                                                                                                                     |  |  |  |
| 40 cm - 50 cm                                                                                                                                                                                     |  |  |  |
| Choose from parameter                                                                                                                                                                             |  |  |  |
| Bench depth:                                                                                                                                                                                      |  |  |  |
| 30 cm - 40 cm                                                                                                                                                                                     |  |  |  |
| Choose from parameter                                                                                                                                                                             |  |  |  |
|                                                                                                                                                                                                   |  |  |  |
| Type of fabric:                                                                                                                                                                                   |  |  |  |
| Choose from parameter                                                                                                                                                                             |  |  |  |
|                                                                                                                                                                                                   |  |  |  |
| Type of fabric (Photo):                                                                                                                                                                           |  |  |  |
| HAMILTON-2818                                                                                                                                                                                     |  |  |  |
|                                                                                                                                                                                                   |  |  |  |
|                                                                                                                                                                                                   |  |  |  |
| Product description                                                                                                                                                                               |  |  |  |
| Upholstered Bench Industrial Style LGM-317 HAMILTON-2818                                                                                                                                          |  |  |  |
| <ul> <li>A functional and practical bench for hallway, living room, bedroom, dressing room, bathroom, reception and office</li> <li>Some bench models have a practical shelf for shoes</li> </ul> |  |  |  |

**Height**: 40 cm , 45 cm , 50 cm **Depth**: 30 cm , 35 cm , 40 cm

Type of fabric: HAMILTON-2818 (Photo), ANDRE-1300, ANDRE-1301, ANDRE-1302, ANDRE-1303, ANDRE-1304, ANDRE-1305, ANDRE-1306, ANDRE-1307, ANDRE-1308, ANDRE-1309, ANDRE-1310, ART-DECO-VELVET-01, ART-DECO-VELVET-02, ART-DECO-VELVET-03, ART-DECO-VELVET-04, ART-DECO-VELVET-05, ART-DECO-VELVET-06, ART-DECO-VELVET-07, ART-DECO-VELVET-08, ART-DECO-VELVET-09, ART-DECO-VELVET-10...11 (write a comment in order), ATOS-111, ATOS-112, ATOS-113, ATOS-114, ATOS-115, ATOS-116, ATOS-117, ATOS-118, ATOS-119, ATOS-120...126 (write a comment in order), AURORA-2480, AURORA-2481, AURORA-2482, AURORA-2483, AURORA-2484, AURORA-2485, AURORA-2486, AURORA-2487, AURORA-2488, AURORA-2489...2505 (write a comment in order), BALOO-2071, BALOO-2072, BALOO-2073, BALOO-2074, BALOO-2076, BALOO-2077, BALOO-2078, BALOO-2079, BALOO-2081, BALOO-2082...2089 (write a comment in order), BLACK-WHITE-VELVET-01, BLACK-WHITE-VELVET-02, BLACK-WHITE-VELVET-03, BLACK-WHITE-VELVET-04, BLACK-WHITE-VELVET-05, BLACK-WHITE-VELVET-06, BLACK-WHITE-VELVET-07, BLACK-WHITE-VELVET-08, BLACK-WHITE-VELVET-09, BLACK-WHITE-VELVET-09, BLOOM-02, BLOOM-03, BLOOM-04, BLOOM-05, BLOOM-06, BLOOM-07, BLOOM-08, BLOOM-09, BLOOM-10, BRAID-3001, BRAID-3002,