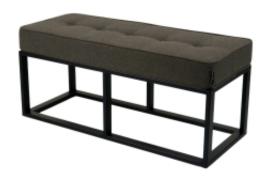

# **Upholstered Bench Industrial Style LGM-317 HAMILTON-2818**

| Number        | 24630            |
|---------------|------------------|
| Producer code | LGM-317          |
| Manufacturer  | Emra Wood Design |

## **Product description**

Upholstered Bench Industrial Style LGM-317 HAMILTON-2818 | Width: 40 cm - 200 cm | Height: 40 cm - 50 cm | Depth: 30 cm - 40 cm |

Technical data

Product-Code:

| LGM-317                                                                                                                                                                                           |  |  |  |
|---------------------------------------------------------------------------------------------------------------------------------------------------------------------------------------------------|--|--|--|
| Catalogue number:                                                                                                                                                                                 |  |  |  |
| 24630                                                                                                                                                                                             |  |  |  |
|                                                                                                                                                                                                   |  |  |  |
| Condition:                                                                                                                                                                                        |  |  |  |
| New                                                                                                                                                                                               |  |  |  |
|                                                                                                                                                                                                   |  |  |  |
| Bench width:                                                                                                                                                                                      |  |  |  |
| 40 cm - 200 cm                                                                                                                                                                                    |  |  |  |
| Choose from parameter                                                                                                                                                                             |  |  |  |
|                                                                                                                                                                                                   |  |  |  |
| Bench height:                                                                                                                                                                                     |  |  |  |
| 40 cm - 50 cm                                                                                                                                                                                     |  |  |  |
| Choose from parameter                                                                                                                                                                             |  |  |  |
| Bench depth:                                                                                                                                                                                      |  |  |  |
| 30 cm - 40 cm                                                                                                                                                                                     |  |  |  |
| Choose from parameter                                                                                                                                                                             |  |  |  |
|                                                                                                                                                                                                   |  |  |  |
| Type of fabric:                                                                                                                                                                                   |  |  |  |
| Choose from parameter                                                                                                                                                                             |  |  |  |
|                                                                                                                                                                                                   |  |  |  |
| Type of fabric (Photo):                                                                                                                                                                           |  |  |  |
| HAMILTON-2818                                                                                                                                                                                     |  |  |  |
|                                                                                                                                                                                                   |  |  |  |
|                                                                                                                                                                                                   |  |  |  |
| Product description                                                                                                                                                                               |  |  |  |
| Upholstered Bench Industrial Style LGM-317 HAMILTON-2818                                                                                                                                          |  |  |  |
| <ul> <li>A functional and practical bench for hallway, living room, bedroom, dressing room, bathroom, reception and office</li> <li>Some bench models have a practical shelf for shoes</li> </ul> |  |  |  |

- The frame and upholstery are made of the highest quality materials
  Production of the bench according to customer requirements

Product features

- Very high-quality and precise workmanship directly from the manufacturer
- The bench features an interchangeable seat to adapt the product to the future appearance of the room
- The bench does not require self-assembly and is delivered to the customer in its entirety
- Take a look at our fabric palette for more options
- We are at your disposal if you have any questions about the product
- By purchasing a product, you are buying a non-prefabricated item made according to specifications (selection of color, upholstery, materials, etc.)