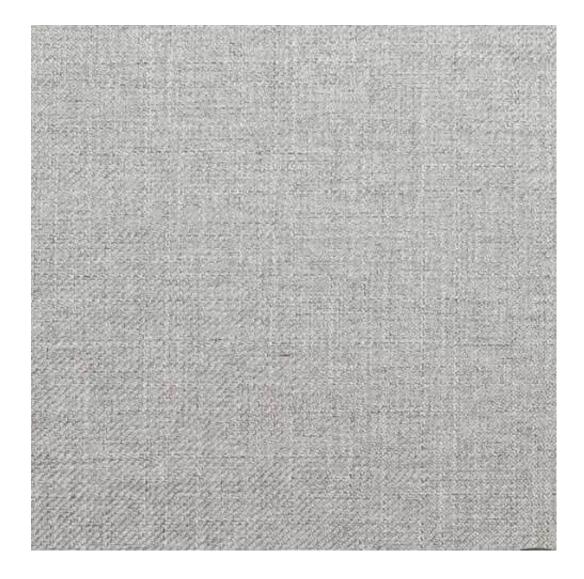

# **Product description**

Upholstered Bench Industrial Style LGM-316 HAMILTON-2816 | Width: 40 cm - 200 cm | Height: 40 cm - 50 cm | Depth: 30 cm - 40 cm |

Technical data

Product-Code:

| LGM-316                 |  |  |
|-------------------------|--|--|
| Catalogue number:       |  |  |
| 24629                   |  |  |
| Condition:              |  |  |
| New                     |  |  |
| Bench width:            |  |  |
| 40 cm - 200 cm          |  |  |
| Choose from parameter   |  |  |
| Bench height:           |  |  |
| 40 cm - 50 cm           |  |  |
| Choose from parameter   |  |  |
| Bench depth:            |  |  |
| 30 cm - 40 cm           |  |  |
| Choose from parameter   |  |  |
| Type of fabric:         |  |  |
| Choose from parameter   |  |  |
| Type of fabric (Photo): |  |  |
| HAMILTON-2816           |  |  |
|                         |  |  |
|                         |  |  |
|                         |  |  |
|                         |  |  |

**Height**: 40 cm , 45 cm , 50 cm **Depth**: 30 cm , 35 cm , 40 cm

Type of fabric: HAMILTON-2816 (Photo), ANDRE-1300, ANDRE-1301, ANDRE-1302, ANDRE-1303, ANDRE-1304, ANDRE-1305, ANDRE-1306, ANDRE-1307, ANDRE-1308, ANDRE-1309, ANDRE-1310, ART-DECO-VELVET-01, ART-DECO-VELVET-02, ART-DECO-VELVET-03, ART-DECO-VELVET-04, ART-DECO-VELVET-05, ART-DECO-VELVET-06, ART-DECO-VELVET-07, ART-DECO-VELVET-08, ART-DECO-VELVET-09, ART-DECO-VELVET-10...11 (write a comment in order), ATOS-111, ATOS-112, ATOS-113, ATOS-114, ATOS-115, ATOS-116, ATOS-117, ATOS-118, ATOS-119, ATOS-120...126 (write a comment in order), AURORA-2480, AURORA-2481, AURORA-2482, AURORA-2483, AURORA-2484, AURORA-2485, AURORA-2486, AURORA-2487, AURORA-2488, AURORA-2489...2505 (write a comment in order), BALOO-2071, BALOO-2072, BALOO-2073, BALOO-2074, BALOO-2076, BALOO-2077, BALOO-2078, BALOO-2079, BALOO-2081, BALOO-2082...2089 (write a comment in order), BLACK-WHITE-VELVET-01, BLACK-WHITE-VELVET-02, BLACK-WHITE-VELVET-03, BLACK-WHITE-VELVET-04, BLACK-WHITE-VELVET-05, BLACK-WHITE-VELVET-06, BLACK-WHITE-VELVET-07, BLACK-WHITE-VELVET-08, BLACK-WHITE-VELVET-09, BLACK-WHITE-VELVET-09, BLOOM-01, BLOOM-02, BLOOM-03, BLOOM-04, BLOOM-05, BLOOM-06, BLOOM-07, BLOOM-08, BLOOM-09, BLOOM-10, BRAID-3001, BRAID-3002,