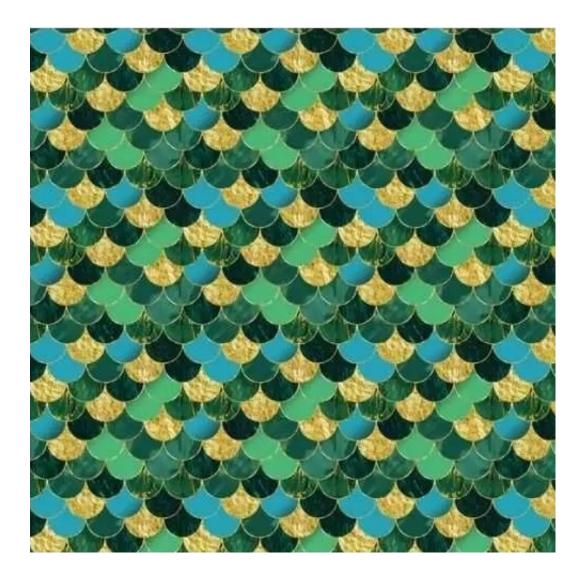

# **Product description**

Upholstered Bench Industrial Style LGM-316 HAMILTON-2816 | Width: 40 cm - 200 cm | Height: 40 cm - 50 cm | Depth: 30 cm - 40 cm |

Technical data

Product-Code:

| LGM-316                 |  |  |
|-------------------------|--|--|
| Catalogue number:       |  |  |
| 24629                   |  |  |
| Condition:              |  |  |
| New                     |  |  |
| Bench width:            |  |  |
| 40 cm - 200 cm          |  |  |
| Choose from parameter   |  |  |
| Bench height:           |  |  |
| 40 cm - 50 cm           |  |  |
| Choose from parameter   |  |  |
| Bench depth:            |  |  |
| 30 cm - 40 cm           |  |  |
| Choose from parameter   |  |  |
| Type of fabric:         |  |  |
| Choose from parameter   |  |  |
| Type of fabric (Photo): |  |  |
| HAMILTON-2816           |  |  |
|                         |  |  |
|                         |  |  |
|                         |  |  |
|                         |  |  |

We offer the largest selection of seat fabrics!

Click on fabric name and discover all fabric selection.

ANDRE

ART-DECO-VELVET

ATOS-ECO-LEATHER

AURORA

BALOO

BLACK-WHITE-VELVET

FLORENCE-ECO-LEATHER

FLOWER-VELVET

FUSHION-ECO-LEATHER

**GEODY** 

**HAMILTON** 

**HEXAGON-VELVET** 

HOLD-ME

**HUSK-VELVET** 