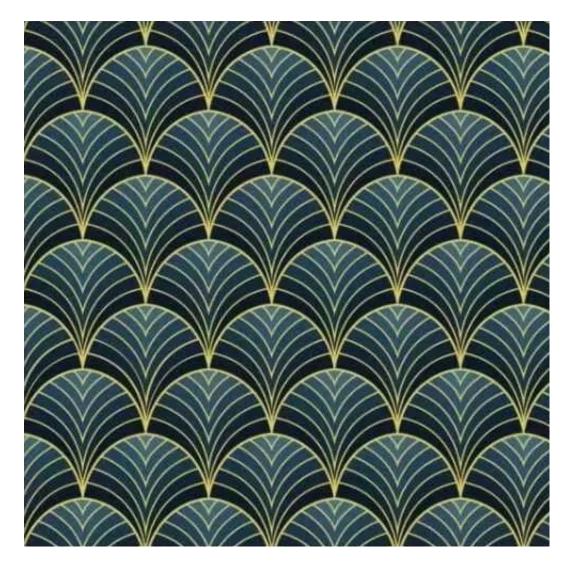

# **Product description**

Upholstered Bench Industrial Style LGM-316 HAMILTON-2816 | Width: 40 cm - 200 cm | Height: 40 cm - 50 cm | Depth: 30 cm - 40 cm |

Technical data

Product-Code:

| LGM-316                 |  |  |
|-------------------------|--|--|
| Catalogue number:       |  |  |
| 24629                   |  |  |
| Condition:              |  |  |
| New                     |  |  |
| Bench width:            |  |  |
| 40 cm - 200 cm          |  |  |
| Choose from parameter   |  |  |
| Bench height:           |  |  |
| 40 cm - 50 cm           |  |  |
| Choose from parameter   |  |  |
| Bench depth:            |  |  |
| 30 cm - 40 cm           |  |  |
| Choose from parameter   |  |  |
| Type of fabric:         |  |  |
| Choose from parameter   |  |  |
| Type of fabric (Photo): |  |  |
| HAMILTON-2816           |  |  |
|                         |  |  |
|                         |  |  |
|                         |  |  |
|                         |  |  |

FLORENCE-ECO-LEATHER

FLOWER-VELVET

FUSHION-ECO-LEATHER

**GEODY** 

**HAMILTON** 

**HEXAGON-VELVET** 

HOLD-ME

**HUSK-VELVET** 