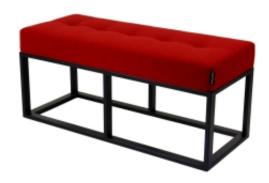

# **Upholstered Bench Industrial Style LGM-316 HAMILTON-2816**

| Number        | 24629            |
|---------------|------------------|
| Producer code | LGM-316          |
| Manufacturer  | Emra Wood Design |

# **Product description**

Upholstered Bench Industrial Style LGM-316 HAMILTON-2816 | Width: 40 cm - 200 cm | Height: 40 cm - 50 cm | Depth: 30 cm - 40 cm |

Technical data

Product-Code:

| LGM-316                 |  |  |
|-------------------------|--|--|
| Catalogue number:       |  |  |
| 24629                   |  |  |
| Condition:              |  |  |
| New                     |  |  |
| Bench width:            |  |  |
| 40 cm - 200 cm          |  |  |
| Choose from parameter   |  |  |
| Bench height:           |  |  |
| 40 cm - 50 cm           |  |  |
| Choose from parameter   |  |  |
| Bench depth:            |  |  |
| 30 cm - 40 cm           |  |  |
| Choose from parameter   |  |  |
| Type of fabric:         |  |  |
| Choose from parameter   |  |  |
| Type of fabric (Photo): |  |  |
| HAMILTON-2816           |  |  |
|                         |  |  |
|                         |  |  |
|                         |  |  |
|                         |  |  |

### Upholstered Bench Industrial Style LGM-316 HAMILTON-2816

- · A functional and practical bench for hallway, living room, bedroom, dressing room, bathroom, reception and office
- Some bench models have a practical shelf for shoes
- The frame and upholstery are made of the highest quality materials
- Production of the bench according to customer requirements

#### **Product features**

- Very high-quality and precise workmanship directly from the manufacturer
- The bench features an interchangeable seat to adapt the product to the future appearance of the room
- The bench does not require self-assembly and is delivered to the customer in its entirety
- Take a look at our fabric palette for more options
- We are at your disposal if you have any questions about the product
- By purchasing a product, you are buying a non-prefabricated item made according to specifications (selection of color, upholstery, materials, etc.)