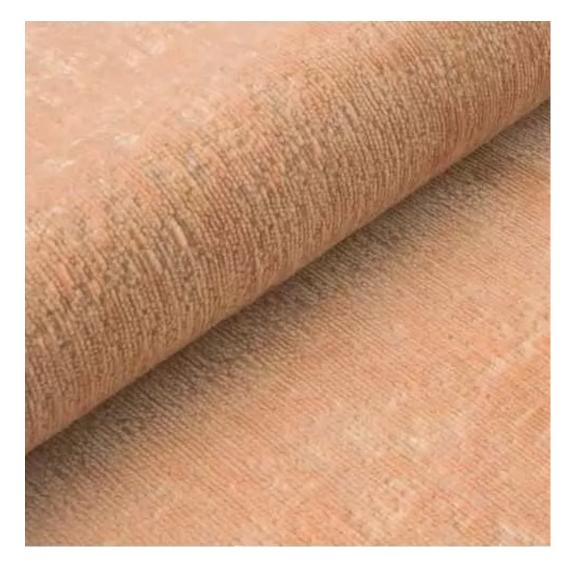

# **Product description**

Upholstered Bench Industrial Style LGM-316 HAMILTON-2816 | Width: 40 cm - 200 cm | Height: 40 cm - 50 cm | Depth: 30 cm - 40 cm |

Technical data

Product-Code:

| LGM-316                 |  |  |
|-------------------------|--|--|
| Catalogue number:       |  |  |
| 24629                   |  |  |
| Condition:              |  |  |
| New                     |  |  |
| Bench width:            |  |  |
| 40 cm - 200 cm          |  |  |
| Choose from parameter   |  |  |
| Bench height:           |  |  |
| 40 cm - 50 cm           |  |  |
| Choose from parameter   |  |  |
| Bench depth:            |  |  |
| 30 cm - 40 cm           |  |  |
| Choose from parameter   |  |  |
| Type of fabric:         |  |  |
| Choose from parameter   |  |  |
| Type of fabric (Photo): |  |  |
| HAMILTON-2816           |  |  |
|                         |  |  |
|                         |  |  |
|                         |  |  |
|                         |  |  |

**Height**: 40 cm , 45 cm , 50 cm **Depth**: 30 cm , 35 cm , 40 cm

Type of fabric: HAMILTON-2816 (Photo), ANDRE-1300, ANDRE-1301, ANDRE-1302, ANDRE-1303, ANDRE-1304, ANDRE-1305, ANDRE-1306, ANDRE-1307, ANDRE-1308, ANDRE-1309, ANDRE-1310, ART-DECO-VELVET-01, ART-DECO-VELVET-02, ART-DECO-VELVET-03, ART-DECO-VELVET-04, ART-DECO-VELVET-05, ART-DECO-VELVET-06, ART-DECO-VELVET-07, ART-DECO-VELVET-08, ART-DECO-VELVET-09, ART-DECO-VELVET-10...11 (write a comment in order), ATOS-111, ATOS-112, ATOS-113, ATOS-114, ATOS-115, ATOS-116, ATOS-117, ATOS-118, ATOS-119, ATOS-120...126 (write a comment in order), AURORA-2480, AURORA-2481, AURORA-2482, AURORA-2483, AURORA-2484, AURORA-2485, AURORA-2486, AURORA-2487, AURORA-2488, AURORA-2489...2505 (write a comment in order), BALOO-2071, BALOO-2072, BALOO-2073, BALOO-2074, BALOO-2076, BALOO-2077, BALOO-2078, BALOO-2079, BALOO-2081, BALOO-2082...2089 (write a comment in order), BLACK-WHITE-VELVET-01, BLACK-WHITE-VELVET-02, BLACK-WHITE-VELVET-03, BLACK-WHITE-VELVET-04, BLACK-WHITE-VELVET-05, BLACK-WHITE-VELVET-06, BLACK-WHITE-VELVET-07, BLACK-WHITE-VELVET-08, BLACK-WHITE-VELVET-09, BLACK-WHITE-VELVET-09, BLOOM-01, BLOOM-02, BLOOM-03, BLOOM-04, BLOOM-05, BLOOM-06, BLOOM-07, BLOOM-08, BLOOM-09, BLOOM-10, BRAID-3001, BRAID-3002,