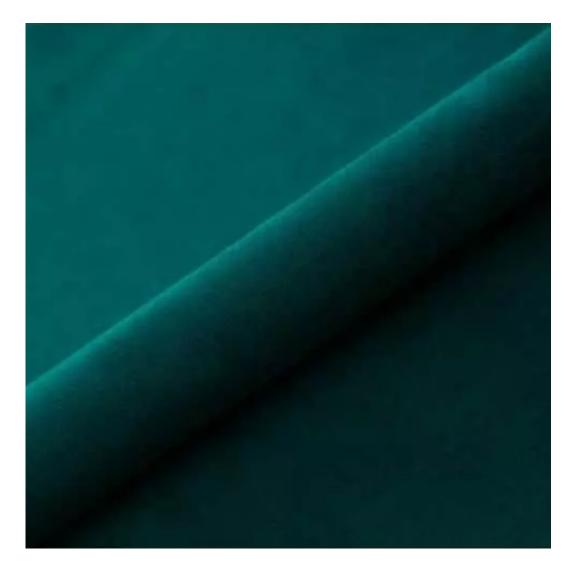

# **Product description**

Upholstered Bench Industrial Style LGM-316 HAMILTON-2816 | Width: 40 cm - 200 cm | Height: 40 cm - 50 cm | Depth: 30 cm - 40 cm |

Technical data

Product-Code:

| LGM-316                 |  |  |
|-------------------------|--|--|
| Catalogue number:       |  |  |
| 24629                   |  |  |
| Condition:              |  |  |
| New                     |  |  |
| Bench width:            |  |  |
| 40 cm - 200 cm          |  |  |
| Choose from parameter   |  |  |
| Bench height:           |  |  |
| 40 cm - 50 cm           |  |  |
| Choose from parameter   |  |  |
| Bench depth:            |  |  |
| 30 cm - 40 cm           |  |  |
| Choose from parameter   |  |  |
| Type of fabric:         |  |  |
| Choose from parameter   |  |  |
| Type of fabric (Photo): |  |  |
| HAMILTON-2816           |  |  |
|                         |  |  |
|                         |  |  |
|                         |  |  |
|                         |  |  |

**Height**: 40 cm , 45 cm , 50 cm **Depth**: 30 cm , 35 cm , 40 cm

Type of fabric: HAMILTON-2816 (Photo), ANDRE-1300, ANDRE-1301, ANDRE-1302, ANDRE-1303, ANDRE-1304, ANDRE-1305, ANDRE-1306, ANDRE-1307, ANDRE-1308, ANDRE-1309, ANDRE-1310, ART-DECO-VELVET-01, ART-DECO-VELVET-02, ART-DECO-VELVET-03, ART-DECO-VELVET-04, ART-DECO-VELVET-05, ART-DECO-VELVET-06, ART-DECO-VELVET-07, ART-DECO-VELVET-08, ART-DECO-VELVET-09, ART-DECO-VELVET-10...11 (write a comment in order), ATOS-111, ATOS-112, ATOS-113, ATOS-114, ATOS-115, ATOS-116, ATOS-117, ATOS-118, ATOS-119, ATOS-120...126 (write a comment in order), AURORA-2480, AURORA-2481, AURORA-2482, AURORA-2483, AURORA-2484, AURORA-2485, AURORA-2486, AURORA-2487, AURORA-2488, AURORA-2489...2505 (write a comment in order), BALOO-2071, BALOO-2072, BALOO-2073, BALOO-2074, BALOO-2076, BALOO-2077, BALOO-2078, BALOO-2079, BALOO-2081, BALOO-2082...2089 (write a comment in order), BLACK-WHITE-VELVET-01, BLACK-WHITE-VELVET-02, BLACK-WHITE-VELVET-03, BLACK-WHITE-VELVET-04, BLACK-WHITE-VELVET-05, BLACK-WHITE-VELVET-06, BLACK-WHITE-VELVET-07, BLACK-WHITE-VELVET-08, BLACK-WHITE-VELVET-09, BLACK-WHITE-VELVET-09, BLOOM-01, BLOOM-02, BLOOM-03, BLOOM-04, BLOOM-05, BLOOM-06, BLOOM-07, BLOOM-08, BLOOM-09, BLOOM-10, BRAID-3001, BRAID-3002,