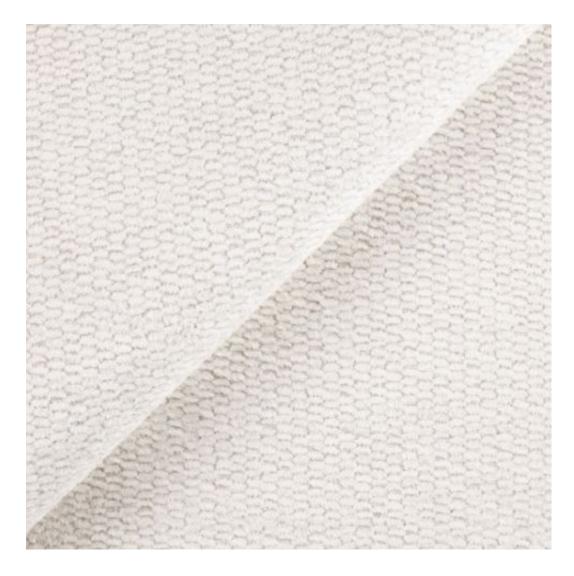

# **Product description**

Upholstered Bench Industrial Style LGM-316 HAMILTON-2816 | Width: 40 cm - 200 cm | Height: 40 cm - 50 cm | Depth: 30 cm - 40 cm |

Technical data

Product-Code:

| LGM-316                 |  |  |
|-------------------------|--|--|
| Catalogue number:       |  |  |
| 24629                   |  |  |
| Condition:              |  |  |
| New                     |  |  |
| Bench width:            |  |  |
| 40 cm - 200 cm          |  |  |
| Choose from parameter   |  |  |
| Bench height:           |  |  |
| 40 cm - 50 cm           |  |  |
| Choose from parameter   |  |  |
| Bench depth:            |  |  |
| 30 cm - 40 cm           |  |  |
| Choose from parameter   |  |  |
| Type of fabric:         |  |  |
| Choose from parameter   |  |  |
| Type of fabric (Photo): |  |  |
| HAMILTON-2816           |  |  |
|                         |  |  |
|                         |  |  |
|                         |  |  |
|                         |  |  |

**Height**: 40 cm , 45 cm , 50 cm **Depth**: 30 cm , 35 cm , 40 cm

Type of fabric: HAMILTON-2816 (Photo), ANDRE-1300, ANDRE-1301, ANDRE-1302, ANDRE-1303, ANDRE-1304, ANDRE-1305, ANDRE-1306, ANDRE-1307, ANDRE-1308, ANDRE-1309, ANDRE-1310, ART-DECO-VELVET-01, ART-DECO-VELVET-02, ART-DECO-VELVET-03, ART-DECO-VELVET-04, ART-DECO-VELVET-05, ART-DECO-VELVET-06, ART-DECO-VELVET-07, ART-DECO-VELVET-08, ART-DECO-VELVET-09, ART-DECO-VELVET-10...11 (write a comment in order), ATOS-111, ATOS-112, ATOS-113, ATOS-114, ATOS-115, ATOS-116, ATOS-117, ATOS-118, ATOS-119, ATOS-120...126 (write a comment in order), AURORA-2480, AURORA-2481, AURORA-2482, AURORA-2483, AURORA-2484, AURORA-2485, AURORA-2486, AURORA-2487, AURORA-2488, AURORA-2489...2505 (write a comment in order), BALOO-2071, BALOO-2072, BALOO-2073, BALOO-2074, BALOO-2076, BALOO-2077, BALOO-2078, BALOO-2079, BALOO-2081, BALOO-2082...2089 (write a comment in order), BLACK-WHITE-VELVET-01, BLACK-WHITE-VELVET-02, BLACK-WHITE-VELVET-03, BLACK-WHITE-VELVET-04, BLACK-WHITE-VELVET-05, BLACK-WHITE-VELVET-06, BLACK-WHITE-VELVET-07, BLACK-WHITE-VELVET-08, BLACK-WHITE-VELVET-09, BLACK-WHITE-VELVET-09, BLOOM-01, BLOOM-02, BLOOM-03, BLOOM-04, BLOOM-05, BLOOM-06, BLOOM-07, BLOOM-08, BLOOM-09, BLOOM-10, BRAID-3001, BRAID-3002,