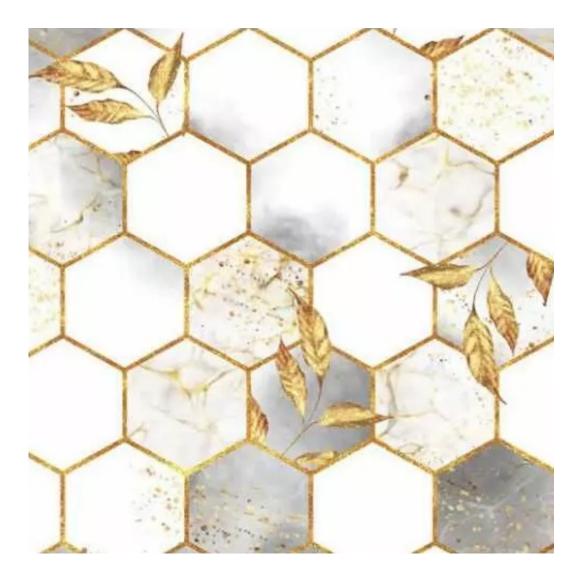

# **Product description**

Upholstered Bench Industrial Style LGM-315 HAMILTON-2817 | Width: 40 cm - 200 cm | Height: 40 cm - 50 cm | Depth: 30 cm - 40 cm |

Technical data

Product-Code:

| LGM-315                 |  |
|-------------------------|--|
| Catalogue number:       |  |
| 24628                   |  |
|                         |  |
| Condition:              |  |
| New                     |  |
|                         |  |
| Bench width:            |  |
| 40 cm - 200 cm          |  |
| Choose from parameter   |  |
|                         |  |
| Bench height:           |  |
| 40 cm - 50 cm           |  |
| Choose from parameter   |  |
|                         |  |
| Bench depth:            |  |
| 30 cm - 40 cm           |  |
| Choose from parameter   |  |
|                         |  |
| Type of fabric:         |  |
| Choose from parameter   |  |
|                         |  |
| Type of fabric (Photo): |  |
| HAMILTON-2817           |  |
|                         |  |
|                         |  |
|                         |  |
|                         |  |
|                         |  |

**Height**: 40 cm , 45 cm , 50 cm **Depth**: 30 cm , 35 cm , 40 cm

Type of fabric: HAMILTON-2817 (Photo), ANDRE-1300, ANDRE-1301, ANDRE-1302, ANDRE-1303, ANDRE-1304, ANDRE-1305, ANDRE-1306, ANDRE-1307, ANDRE-1308, ANDRE-1309, ANDRE-1310, ART-DECO-VELVET-01, ART-DECO-VELVET-02, ART-DECO-VELVET-03, ART-DECO-VELVET-04, ART-DECO-VELVET-05, ART-DECO-VELVET-06, ART-DECO-VELVET-07, ART-DECO-VELVET-08, ART-DECO-VELVET-09, ART-DECO-VELVET-10...11 (write a comment in order), ATOS-111, ATOS-112, ATOS-113, ATOS-114, ATOS-115, ATOS-116, ATOS-117, ATOS-118, ATOS-119, ATOS-120...126 (write a comment in order), AURORA-2480, AURORA-2481, AURORA-2482, AURORA-2483, AURORA-2484, AURORA-2485, AURORA-2486, AURORA-2487, AURORA-2488, AURORA-2489...2505 (write a comment in order), BALOO-2071, BALOO-2072, BALOO-2073, BALOO-2074, BALOO-2076, BALOO-2077, BALOO-2078, BALOO-2079, BALOO-2081, BALOO-2082...2089 (write a comment in order), BLACK-WHITE-VELVET-01, BLACK-WHITE-VELVET-02, BLACK-WHITE-VELVET-03, BLACK-WHITE-VELVET-04, BLACK-WHITE-VELVET-05, BLACK-WHITE-VELVET-06, BLACK-WHITE-VELVET-07, BLACK-WHITE-VELVET-08, BLACK-WHITE-VELVET-09, BLACK-WHITE-VELVET-09, BLOOM-02, BLOOM-03, BLOOM-04, BLOOM-05, BLOOM-06, BLOOM-07, BLOOM-08, BLOOM-09, BLOOM-10, BRAID-3001, BRAID-3002,