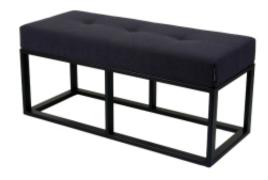

# **Upholstered Bench Industrial Style LGM-315 HAMILTON-2817**

| Number        | 24628            |
|---------------|------------------|
| Producer code | LGM-315          |
| Manufacturer  | Emra Wood Design |

# **Product description**

Upholstered Bench Industrial Style LGM-315 HAMILTON-2817 | Width: 40 cm - 200 cm | Height: 40 cm - 50 cm | Depth: 30 cm - 40 cm |

Technical data

Product-Code:

| LGM-315                 |  |
|-------------------------|--|
| Catalogue number:       |  |
| 24628                   |  |
|                         |  |
| Condition:              |  |
| New                     |  |
|                         |  |
| Bench width:            |  |
| 40 cm - 200 cm          |  |
| Choose from parameter   |  |
|                         |  |
| Bench height:           |  |
| 40 cm - 50 cm           |  |
| Choose from parameter   |  |
|                         |  |
| Bench depth:            |  |
| 30 cm - 40 cm           |  |
| Choose from parameter   |  |
|                         |  |
| Type of fabric:         |  |
| Choose from parameter   |  |
|                         |  |
| Type of fabric (Photo): |  |
| HAMILTON-2817           |  |
|                         |  |
|                         |  |
|                         |  |
|                         |  |
|                         |  |

## Upholstered Bench Industrial Style LGM-315 HAMILTON-2817

- · A functional and practical bench for hallway, living room, bedroom, dressing room, bathroom, reception and office
- Some bench models have a practical shelf for shoes
- The frame and upholstery are made of the highest quality materials
- Production of the bench according to customer requirements