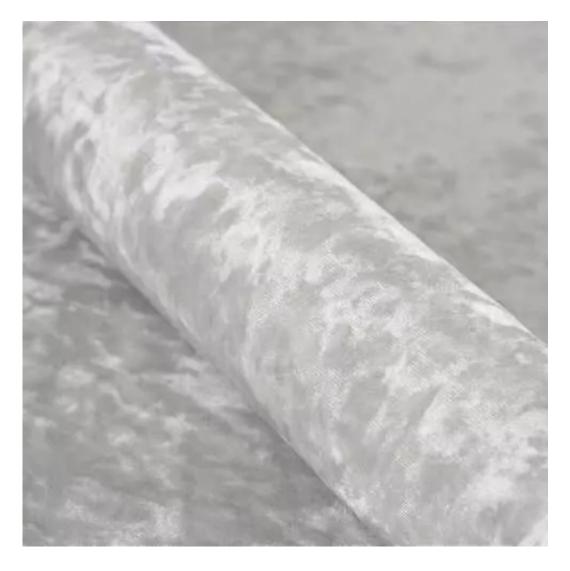

# **Product description**

Upholstered Bench Industrial Style LGM-315 HAMILTON-2817 | Width: 40 cm - 200 cm | Height: 40 cm - 50 cm | Depth: 30 cm - 40 cm |

Technical data

Product-Code:

| LGM-315                 |  |
|-------------------------|--|
| Catalogue number:       |  |
| 24628                   |  |
|                         |  |
| Condition:              |  |
| New                     |  |
|                         |  |
| Bench width:            |  |
| 40 cm - 200 cm          |  |
| Choose from parameter   |  |
|                         |  |
| Bench height:           |  |
| 40 cm - 50 cm           |  |
| Choose from parameter   |  |
|                         |  |
| Bench depth:            |  |
| 30 cm - 40 cm           |  |
| Choose from parameter   |  |
|                         |  |
| Type of fabric:         |  |
| Choose from parameter   |  |
|                         |  |
| Type of fabric (Photo): |  |
| HAMILTON-2817           |  |
|                         |  |
|                         |  |
|                         |  |
|                         |  |
|                         |  |

**Height**: 40 cm , 45 cm , 50 cm **Depth**: 30 cm , 35 cm , 40 cm

Type of fabric: HAMILTON-2817 (Photo), ANDRE-1300, ANDRE-1301, ANDRE-1302, ANDRE-1303, ANDRE-1304, ANDRE-1305, ANDRE-1306, ANDRE-1307, ANDRE-1308, ANDRE-1309, ANDRE-1310, ART-DECO-VELVET-01, ART-DECO-VELVET-02, ART-DECO-VELVET-03, ART-DECO-VELVET-04, ART-DECO-VELVET-05, ART-DECO-VELVET-06, ART-DECO-VELVET-07, ART-DECO-VELVET-08, ART-DECO-VELVET-09, ART-DECO-VELVET-10...11 (write a comment in order), ATOS-111, ATOS-112, ATOS-113, ATOS-114, ATOS-115, ATOS-116, ATOS-117, ATOS-118, ATOS-119, ATOS-120...126 (write a comment in order), AURORA-2480, AURORA-2481, AURORA-2482, AURORA-2483, AURORA-2484, AURORA-2485, AURORA-2486, AURORA-2487, AURORA-2488, AURORA-2489...2505 (write a comment in order), BALOO-2071, BALOO-2072, BALOO-2073, BALOO-2074, BALOO-2076, BALOO-2077, BALOO-2078, BALOO-2079, BALOO-2081, BALOO-2082...2089 (write a comment in order), BLACK-WHITE-VELVET-01, BLACK-WHITE-VELVET-02, BLACK-WHITE-VELVET-03, BLACK-WHITE-VELVET-04, BLACK-WHITE-VELVET-05, BLACK-WHITE-VELVET-06, BLACK-WHITE-VELVET-07, BLACK-WHITE-VELVET-08, BLACK-WHITE-VELVET-09, BLACK-WHITE-VELVET-09, BLOOM-02, BLOOM-03, BLOOM-04, BLOOM-05, BLOOM-06, BLOOM-07, BLOOM-08, BLOOM-09, BLOOM-10, BRAID-3001, BRAID-3002,