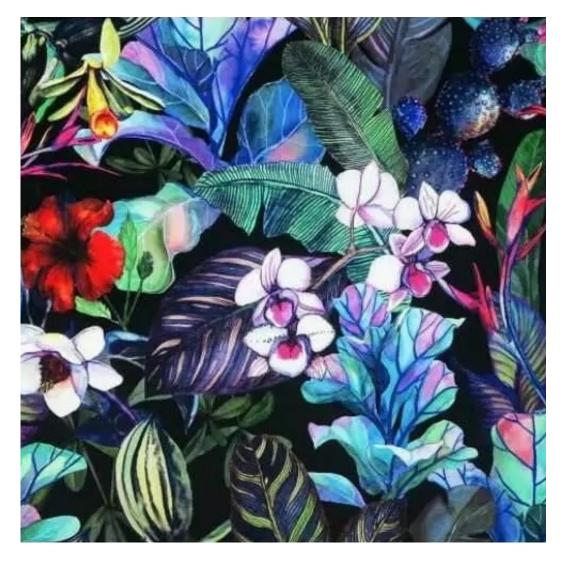

# **Product description**

Upholstered Bench Industrial Style LGM-315 HAMILTON-2817 | Width: 40 cm - 200 cm | Height: 40 cm - 50 cm | Depth: 30 cm - 40 cm |

Technical data

Product-Code:

| LGM-315                 |  |
|-------------------------|--|
| Catalogue number:       |  |
| 24628                   |  |
|                         |  |
| Condition:              |  |
| New                     |  |
|                         |  |
| Bench width:            |  |
| 40 cm - 200 cm          |  |
| Choose from parameter   |  |
|                         |  |
| Bench height:           |  |
| 40 cm - 50 cm           |  |
| Choose from parameter   |  |
|                         |  |
| Bench depth:            |  |
| 30 cm - 40 cm           |  |
| Choose from parameter   |  |
|                         |  |
| Type of fabric:         |  |
| Choose from parameter   |  |
|                         |  |
| Type of fabric (Photo): |  |
| HAMILTON-2817           |  |
|                         |  |
|                         |  |
|                         |  |
|                         |  |
|                         |  |

**Height**: 40 cm , 45 cm , 50 cm **Depth**: 30 cm , 35 cm , 40 cm

Type of fabric: HAMILTON-2817 (Photo), ANDRE-1300, ANDRE-1301, ANDRE-1302, ANDRE-1303, ANDRE-1304, ANDRE-1305, ANDRE-1306, ANDRE-1307, ANDRE-1308, ANDRE-1309, ANDRE-1310, ART-DECO-VELVET-01, ART-DECO-VELVET-02, ART-DECO-VELVET-03, ART-DECO-VELVET-04, ART-DECO-VELVET-05, ART-DECO-VELVET-06, ART-DECO-VELVET-07, ART-DECO-VELVET-08, ART-DECO-VELVET-09, ART-DECO-VELVET-10...11 (write a comment in order), ATOS-111, ATOS-112, ATOS-113, ATOS-114, ATOS-115, ATOS-116, ATOS-117, ATOS-118, ATOS-119, ATOS-120...126 (write a comment in order), AURORA-2480, AURORA-2481, AURORA-2482, AURORA-2483, AURORA-2484, AURORA-2485, AURORA-2486, AURORA-2487, AURORA-2488, AURORA-2489...2505 (write a comment in order), BALOO-2071, BALOO-2072, BALOO-2073, BALOO-2074, BALOO-2076, BALOO-2077, BALOO-2078, BALOO-2079, BALOO-2081, BALOO-2082...2089 (write a comment in order), BLACK-WHITE-VELVET-01, BLACK-WHITE-VELVET-02, BLACK-WHITE-VELVET-03, BLACK-WHITE-VELVET-04, BLACK-WHITE-VELVET-05, BLACK-WHITE-VELVET-06, BLACK-WHITE-VELVET-07, BLACK-WHITE-VELVET-08, BLACK-WHITE-VELVET-09, BLACK-WHITE-VELVET-09, BLOOM-02, BLOOM-03, BLOOM-04, BLOOM-05, BLOOM-06, BLOOM-07, BLOOM-08, BLOOM-09, BLOOM-10, BRAID-3001, BRAID-3002,