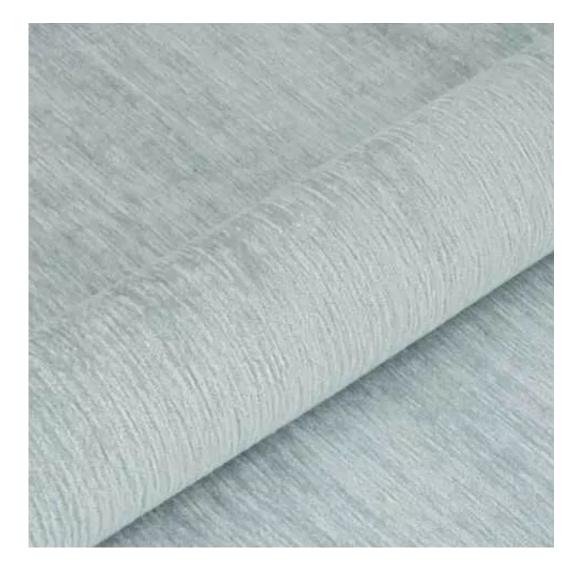

# **Product description**

Upholstered Bench Industrial Style LGM-315 HAMILTON-2817 | Width: 40 cm - 200 cm | Height: 40 cm - 50 cm | Depth: 30 cm - 40 cm |

Technical data

Product-Code:

| LGM-315                 |  |
|-------------------------|--|
| Catalogue number:       |  |
| 24628                   |  |
|                         |  |
| Condition:              |  |
| New                     |  |
|                         |  |
| Bench width:            |  |
| 40 cm - 200 cm          |  |
| Choose from parameter   |  |
|                         |  |
| Bench height:           |  |
| 40 cm - 50 cm           |  |
| Choose from parameter   |  |
|                         |  |
| Bench depth:            |  |
| 30 cm - 40 cm           |  |
| Choose from parameter   |  |
|                         |  |
| Type of fabric:         |  |
| Choose from parameter   |  |
|                         |  |
| Type of fabric (Photo): |  |
| HAMILTON-2817           |  |
|                         |  |
|                         |  |
|                         |  |
|                         |  |
|                         |  |

**Height**: 40 cm , 45 cm , 50 cm **Depth**: 30 cm , 35 cm , 40 cm

Type of fabric: HAMILTON-2817 (Photo), ANDRE-1300, ANDRE-1301, ANDRE-1302, ANDRE-1303, ANDRE-1304, ANDRE-1305, ANDRE-1306, ANDRE-1307, ANDRE-1308, ANDRE-1309, ANDRE-1310, ART-DECO-VELVET-01, ART-DECO-VELVET-02, ART-DECO-VELVET-03, ART-DECO-VELVET-04, ART-DECO-VELVET-05, ART-DECO-VELVET-06, ART-DECO-VELVET-07, ART-DECO-VELVET-08, ART-DECO-VELVET-09, ART-DECO-VELVET-10...11 (write a comment in order), ATOS-111, ATOS-112, ATOS-113, ATOS-114, ATOS-115, ATOS-116, ATOS-117, ATOS-118, ATOS-119, ATOS-120...126 (write a comment in order), AURORA-2480, AURORA-2481, AURORA-2482, AURORA-2483, AURORA-2484, AURORA-2485, AURORA-2486, AURORA-2487, AURORA-2488, AURORA-2489...2505 (write a comment in order), BALOO-2071, BALOO-2072, BALOO-2073, BALOO-2074, BALOO-2076, BALOO-2077, BALOO-2078, BALOO-2079, BALOO-2081, BALOO-2082...2089 (write a comment in order), BLACK-WHITE-VELVET-01, BLACK-WHITE-VELVET-02, BLACK-WHITE-VELVET-03, BLACK-WHITE-VELVET-04, BLACK-WHITE-VELVET-05, BLACK-WHITE-VELVET-06, BLACK-WHITE-VELVET-07, BLACK-WHITE-VELVET-08, BLACK-WHITE-VELVET-09, BLACK-WHITE-VELVET-09, BLOOM-02, BLOOM-03, BLOOM-04, BLOOM-05, BLOOM-06, BLOOM-07, BLOOM-08, BLOOM-09, BLOOM-10, BRAID-3001, BRAID-3002,