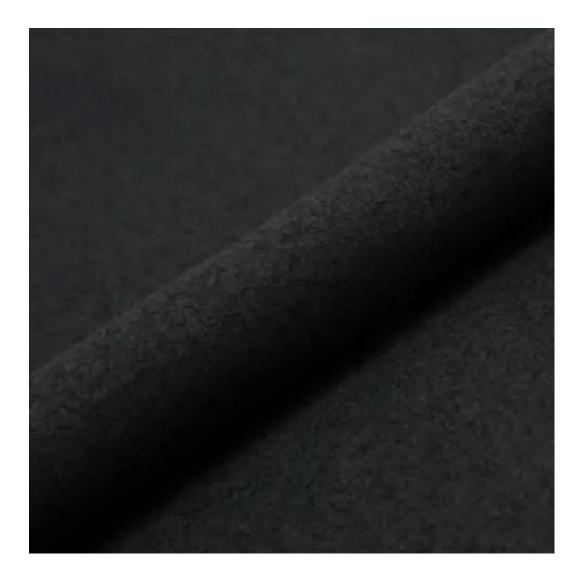

# **Product description**

Upholstered Bench Industrial Style LGM-315 HAMILTON-2817 | Width: 40 cm - 200 cm | Height: 40 cm - 50 cm | Depth: 30 cm - 40 cm |

Technical data

Product-Code:

| LGM-315                 |  |
|-------------------------|--|
| Catalogue number:       |  |
| 24628                   |  |
|                         |  |
| Condition:              |  |
| New                     |  |
|                         |  |
| Bench width:            |  |
| 40 cm - 200 cm          |  |
| Choose from parameter   |  |
|                         |  |
| Bench height:           |  |
| 40 cm - 50 cm           |  |
| Choose from parameter   |  |
|                         |  |
| Bench depth:            |  |
| 30 cm - 40 cm           |  |
| Choose from parameter   |  |
|                         |  |
| Type of fabric:         |  |
| Choose from parameter   |  |
|                         |  |
| Type of fabric (Photo): |  |
| HAMILTON-2817           |  |
|                         |  |
|                         |  |
|                         |  |
|                         |  |
|                         |  |

**Height**: 40 cm , 45 cm , 50 cm **Depth**: 30 cm , 35 cm , 40 cm

Type of fabric: HAMILTON-2817 (Photo), ANDRE-1300, ANDRE-1301, ANDRE-1302, ANDRE-1303, ANDRE-1304, ANDRE-1305, ANDRE-1306, ANDRE-1307, ANDRE-1308, ANDRE-1309, ANDRE-1310, ART-DECO-VELVET-01, ART-DECO-VELVET-02, ART-DECO-VELVET-03, ART-DECO-VELVET-04, ART-DECO-VELVET-05, ART-DECO-VELVET-06, ART-DECO-VELVET-07, ART-DECO-VELVET-08, ART-DECO-VELVET-09, ART-DECO-VELVET-10...11 (write a comment in order), ATOS-111, ATOS-112, ATOS-113, ATOS-114, ATOS-115, ATOS-116, ATOS-117, ATOS-118, ATOS-119, ATOS-120...126 (write a comment in order), AURORA-2480, AURORA-2481, AURORA-2482, AURORA-2483, AURORA-2484, AURORA-2485, AURORA-2486, AURORA-2487, AURORA-2488, AURORA-2489...2505 (write a comment in order), BALOO-2071, BALOO-2072, BALOO-2073, BALOO-2074, BALOO-2076, BALOO-2077, BALOO-2078, BALOO-2079, BALOO-2081, BALOO-2082...2089 (write a comment in order), BLACK-WHITE-VELVET-01, BLACK-WHITE-VELVET-02, BLACK-WHITE-VELVET-03, BLACK-WHITE-VELVET-04, BLACK-WHITE-VELVET-05, BLACK-WHITE-VELVET-06, BLACK-WHITE-VELVET-07, BLACK-WHITE-VELVET-08, BLACK-WHITE-VELVET-09, BLACK-WHITE-VELVET-09, BLOOM-02, BLOOM-03, BLOOM-04, BLOOM-05, BLOOM-06, BLOOM-07, BLOOM-08, BLOOM-09, BLOOM-10, BRAID-3001, BRAID-3002,