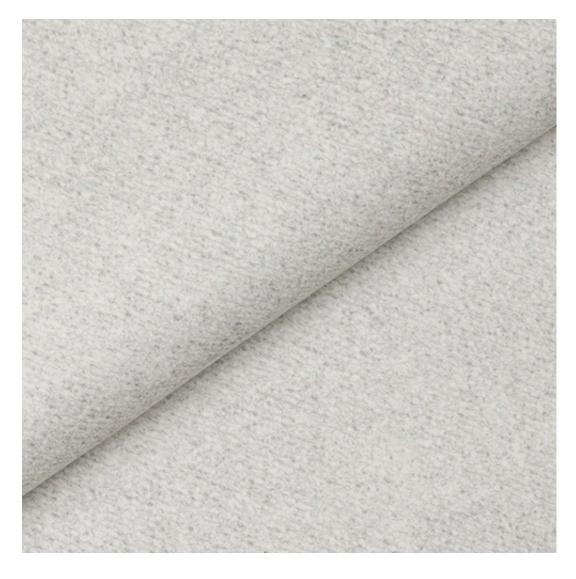

# **Product description**

Upholstered Bench Industrial Style LGM-315 HAMILTON-2817 | Width: 40 cm - 200 cm | Height: 40 cm - 50 cm | Depth: 30 cm - 40 cm |

Technical data

Product-Code:

| LGM-315                 |  |
|-------------------------|--|
| Catalogue number:       |  |
| 24628                   |  |
|                         |  |
| Condition:              |  |
| New                     |  |
|                         |  |
| Bench width:            |  |
| 40 cm - 200 cm          |  |
| Choose from parameter   |  |
|                         |  |
| Bench height:           |  |
| 40 cm - 50 cm           |  |
| Choose from parameter   |  |
|                         |  |
| Bench depth:            |  |
| 30 cm - 40 cm           |  |
| Choose from parameter   |  |
|                         |  |
| Type of fabric:         |  |
| Choose from parameter   |  |
|                         |  |
| Type of fabric (Photo): |  |
| HAMILTON-2817           |  |
|                         |  |
|                         |  |
|                         |  |
|                         |  |
|                         |  |

**Height**: 40 cm , 45 cm , 50 cm **Depth**: 30 cm , 35 cm , 40 cm

Type of fabric: HAMILTON-2817 (Photo), ANDRE-1300, ANDRE-1301, ANDRE-1302, ANDRE-1303, ANDRE-1304, ANDRE-1305, ANDRE-1306, ANDRE-1307, ANDRE-1308, ANDRE-1309, ANDRE-1310, ART-DECO-VELVET-01, ART-DECO-VELVET-02, ART-DECO-VELVET-03, ART-DECO-VELVET-04, ART-DECO-VELVET-05, ART-DECO-VELVET-06, ART-DECO-VELVET-07, ART-DECO-VELVET-08, ART-DECO-VELVET-09, ART-DECO-VELVET-10...11 (write a comment in order), ATOS-111, ATOS-112, ATOS-113, ATOS-114, ATOS-115, ATOS-116, ATOS-117, ATOS-118, ATOS-119, ATOS-120...126 (write a comment in order), AURORA-2480, AURORA-2481, AURORA-2482, AURORA-2483, AURORA-2484, AURORA-2485, AURORA-2486, AURORA-2487, AURORA-2488, AURORA-2489...2505 (write a comment in order), BALOO-2071, BALOO-2072, BALOO-2073, BALOO-2074, BALOO-2076, BALOO-2077, BALOO-2078, BALOO-2079, BALOO-2081, BALOO-2082...2089 (write a comment in order), BLACK-WHITE-VELVET-01, BLACK-WHITE-VELVET-02, BLACK-WHITE-VELVET-03, BLACK-WHITE-VELVET-04, BLACK-WHITE-VELVET-05, BLACK-WHITE-VELVET-06, BLACK-WHITE-VELVET-07, BLACK-WHITE-VELVET-08, BLACK-WHITE-VELVET-09, BLACK-WHITE-VELVET-09, BLOOM-02, BLOOM-03, BLOOM-04, BLOOM-05, BLOOM-06, BLOOM-07, BLOOM-08, BLOOM-09, BLOOM-10, BRAID-3001, BRAID-3002,