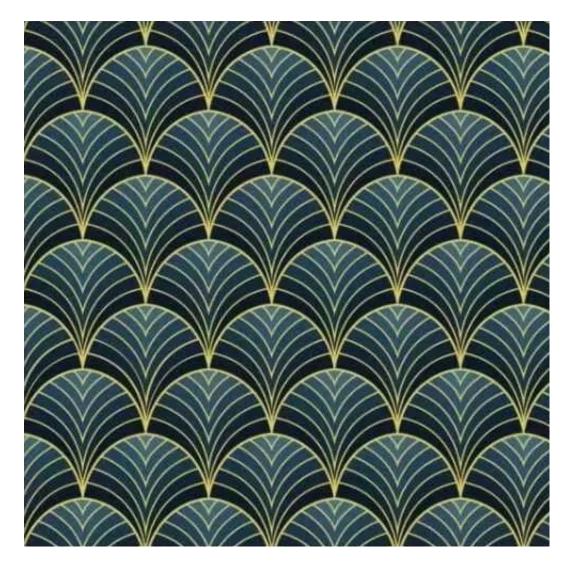

| LGM-314                 |  |
|-------------------------|--|
| Catalogue number:       |  |
| 24627                   |  |
|                         |  |
| Condition:              |  |
| New                     |  |
|                         |  |
| Bench width:            |  |
| 40 cm - 200 cm          |  |
| Choose from parameter   |  |
|                         |  |
| Bench height:           |  |
| 40 cm - 50 cm           |  |
| Choose from parameter   |  |
|                         |  |
| Bench depth:            |  |
| 30 cm - 40 cm           |  |
| Choose from parameter   |  |
|                         |  |
| Type of fabric:         |  |
| Choose from parameter   |  |
|                         |  |
| Type of fabric (Photo): |  |
| HAMILTON-2811           |  |
|                         |  |
|                         |  |
|                         |  |
|                         |  |

FLORENCE-ECO-LEATHER

FLOWER-VELVET

FUSHION-ECO-LEATHER

GEODY

**HAMILTON** 

**HEXAGON-VELVET** 

HOLD-ME

**HUSK-VELVET** 

**Height**: 40 cm , 45 cm , 50 cm **Depth**: 30 cm , 35 cm , 40 cm

Type of fabric: HAMILTON-2811 (Photo), ANDRE-1300, ANDRE-1301, ANDRE-1302, ANDRE-1303, ANDRE-1304, ANDRE-1305, ANDRE-1306, ANDRE-1307, ANDRE-1308, ANDRE-1309, ANDRE-1310, ART-DECO-VELVET-01, ART-DECO-VELVET-02, ART-DECO-VELVET-03, ART-DECO-VELVET-04, ART-DECO-VELVET-05, ART-DECO-VELVET-06, ART-DECO-VELVET-07, ART-DECO-VELVET-08, ART-DECO-VELVET-09, ART-DECO-VELVET-10...11 (write a comment in order), ATOS-111, ATOS-112, ATOS-113, ATOS-114, ATOS-115, ATOS-116, ATOS-117, ATOS-118, ATOS-119, ATOS-120...126 (write a comment in order), AURORA-2480, AURORA-2481, AURORA-2482, AURORA-2483, AURORA-2484, AURORA-2485, AURORA-2486, AURORA-2487, AURORA-2488, AURORA-2489...2505 (write a comment in order), BALOO-2071, BALOO-2072, BALOO-2073, BALOO-2074, BALOO-2076, BALOO-2077, BALOO-2078, BALOO-2079, BALOO-2081, BALOO-2082...2089 (write a comment in order), BLACK-WHITE-VELVET-01, BLACK-WHITE-VELVET-02, BLACK-WHITE-VELVET-03, BLACK-WHITE-VELVET-04, BLACK-WHITE-VELVET-05, BLACK-WHITE-VELVET-06, BLACK-WHITE-VELVET-07, BLACK-WHITE-VELVET-08, BLACK-WHITE-VELVET-09, BLACK-WHITE-VELVET-09, BLOOM-02, BLOOM-03, BLOOM-04, BLOOM-05, BLOOM-06, BLOOM-07, BLOOM-08, BLOOM-09, BLOOM-10, BRAID-3001, BRAID-3002,