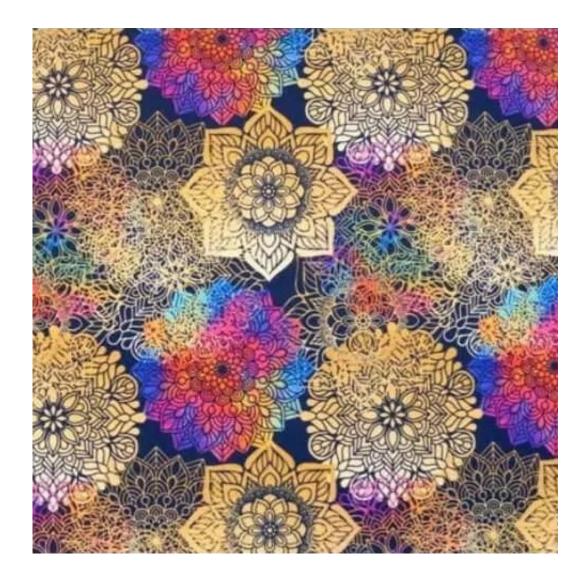

# **Product description**

Upholstered Bench Industrial Style LGM-314 HAMILTON-2811  $\mid$  Width: 40 cm - 200 cm  $\mid$  Height: 40 cm - 50 cm  $\mid$  Depth: 30 cm - 40 cm  $\mid$ 

Technical data

Product-Code:

| LGM-314                 |  |
|-------------------------|--|
| Catalogue number:       |  |
| 24627                   |  |
|                         |  |
| Condition:              |  |
| New                     |  |
|                         |  |
| Bench width:            |  |
| 40 cm - 200 cm          |  |
| Choose from parameter   |  |
|                         |  |
| Bench height:           |  |
| 40 cm - 50 cm           |  |
| Choose from parameter   |  |
|                         |  |
| Bench depth:            |  |
| 30 cm - 40 cm           |  |
| Choose from parameter   |  |
|                         |  |
| Type of fabric:         |  |
| Choose from parameter   |  |
|                         |  |
| Type of fabric (Photo): |  |
| HAMILTON-2811           |  |
|                         |  |
|                         |  |
|                         |  |
|                         |  |

**Height**: 40 cm , 45 cm , 50 cm **Depth**: 30 cm , 35 cm , 40 cm

Type of fabric: HAMILTON-2811 (Photo), ANDRE-1300, ANDRE-1301, ANDRE-1302, ANDRE-1303, ANDRE-1304, ANDRE-1305, ANDRE-1306, ANDRE-1307, ANDRE-1308, ANDRE-1309, ANDRE-1310, ART-DECO-VELVET-01, ART-DECO-VELVET-02, ART-DECO-VELVET-03, ART-DECO-VELVET-04, ART-DECO-VELVET-05, ART-DECO-VELVET-06, ART-DECO-VELVET-07, ART-DECO-VELVET-08, ART-DECO-VELVET-09, ART-DECO-VELVET-10...11 (write a comment in order), ATOS-111, ATOS-112, ATOS-113, ATOS-114, ATOS-115, ATOS-116, ATOS-117, ATOS-118, ATOS-119, ATOS-120...126 (write a comment in order), AURORA-2480, AURORA-2481, AURORA-2482, AURORA-2483, AURORA-2484, AURORA-2485, AURORA-2486, AURORA-2487, AURORA-2488, AURORA-2489...2505 (write a comment in order), BALOO-2071, BALOO-2072, BALOO-2073, BALOO-2074, BALOO-2076, BALOO-2077, BALOO-2078, BALOO-2079, BALOO-2081, BALOO-2082...2089 (write a comment in order), BLACK-WHITE-VELVET-01, BLACK-WHITE-VELVET-02, BLACK-WHITE-VELVET-03, BLACK-WHITE-VELVET-04, BLACK-WHITE-VELVET-05, BLACK-WHITE-VELVET-06, BLACK-WHITE-VELVET-07, BLACK-WHITE-VELVET-08, BLACK-WHITE-VELVET-09, BLACK-WHITE-VELVET-09, BLOOM-02, BLOOM-03, BLOOM-04, BLOOM-05, BLOOM-06, BLOOM-07, BLOOM-08, BLOOM-09, BLOOM-10, BRAID-3001, BRAID-3002,