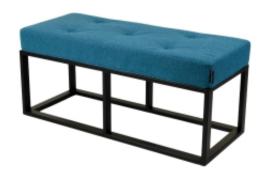

# **Upholstered Bench Industrial Style LGM-314 HAMILTON-2811**

| Number        | 24627            |
|---------------|------------------|
| Producer code | LGM-314          |
| Manufacturer  | Emra Wood Design |

# **Product description**

Upholstered Bench Industrial Style LGM-314 HAMILTON-2811  $\mid$  Width: 40 cm - 200 cm  $\mid$  Height: 40 cm - 50 cm  $\mid$  Depth: 30 cm - 40 cm  $\mid$ 

Technical data

Product-Code:

## Upholstered Bench Industrial Style LGM-314 HAMILTON-2811

- · A functional and practical bench for hallway, living room, bedroom, dressing room, bathroom, reception and office
- Some bench models have a practical shelf for shoes
- The frame and upholstery are made of the highest quality materials
- Production of the bench according to customer requirements

#### **Product features**

- Very high-quality and precise workmanship directly from the manufacturer
- The bench features an interchangeable seat to adapt the product to the future appearance of the room
- The bench does not require self-assembly and is delivered to the customer in its entirety
- Take a look at our fabric palette for more options
- We are at your disposal if you have any questions about the product
- By purchasing a product, you are buying a non-prefabricated item made according to specifications (selection of color, upholstery, materials, etc.)