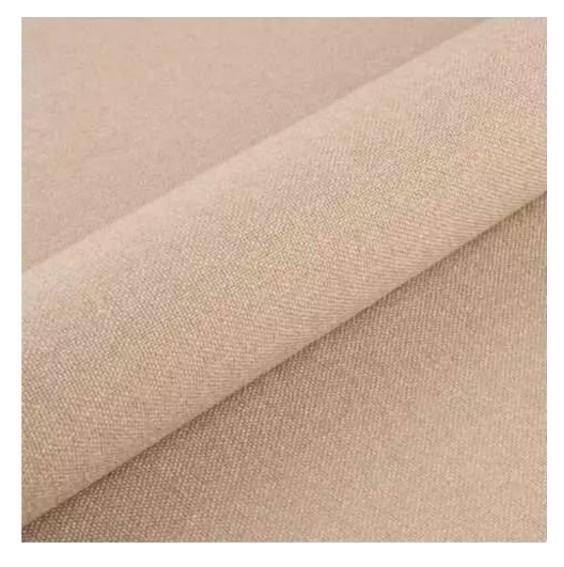

| LGM-314                 |  |
|-------------------------|--|
| Catalogue number:       |  |
| 24627                   |  |
|                         |  |
| Condition:              |  |
| New                     |  |
|                         |  |
| Bench width:            |  |
| 40 cm - 200 cm          |  |
| Choose from parameter   |  |
|                         |  |
| Bench height:           |  |
| 40 cm - 50 cm           |  |
| Choose from parameter   |  |
|                         |  |
| Bench depth:            |  |
| 30 cm - 40 cm           |  |
| Choose from parameter   |  |
|                         |  |
| Type of fabric:         |  |
| Choose from parameter   |  |
|                         |  |
| Type of fabric (Photo): |  |
| HAMILTON-2811           |  |
|                         |  |
|                         |  |
|                         |  |
|                         |  |

FLORENCE-ECO-LEATHER

FLOWER-VELVET

FUSHION-ECO-LEATHER

GEODY

**HAMILTON** 

**HEXAGON-VELVET** 

HOLD-ME

**HUSK-VELVET** 