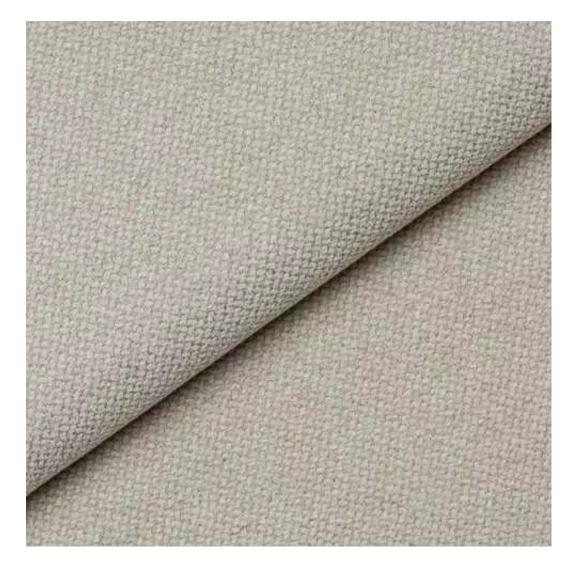

# **Product description**

Upholstered Bench Industrial Style LGM-314 HAMILTON-2811  $\mid$  Width: 40 cm - 200 cm  $\mid$  Height: 40 cm - 50 cm  $\mid$  Depth: 30 cm - 40 cm  $\mid$ 

Technical data

Product-Code:

| LGM-314                 |  |
|-------------------------|--|
| Catalogue number:       |  |
| 24627                   |  |
|                         |  |
| Condition:              |  |
| New                     |  |
|                         |  |
| Bench width:            |  |
| 40 cm - 200 cm          |  |
| Choose from parameter   |  |
|                         |  |
| Bench height:           |  |
| 40 cm - 50 cm           |  |
| Choose from parameter   |  |
|                         |  |
| Bench depth:            |  |
| 30 cm - 40 cm           |  |
| Choose from parameter   |  |
|                         |  |
| Type of fabric:         |  |
| Choose from parameter   |  |
|                         |  |
| Type of fabric (Photo): |  |
| HAMILTON-2811           |  |
|                         |  |
|                         |  |
|                         |  |
|                         |  |

**Height**: 40 cm , 45 cm , 50 cm **Depth**: 30 cm , 35 cm , 40 cm

Type of fabric: HAMILTON-2811 (Photo), ANDRE-1300, ANDRE-1301, ANDRE-1302, ANDRE-1303, ANDRE-1304, ANDRE-1305, ANDRE-1306, ANDRE-1307, ANDRE-1308, ANDRE-1309, ANDRE-1310, ART-DECO-VELVET-01, ART-DECO-VELVET-02, ART-DECO-VELVET-03, ART-DECO-VELVET-04, ART-DECO-VELVET-05, ART-DECO-VELVET-06, ART-DECO-VELVET-07, ART-DECO-VELVET-08, ART-DECO-VELVET-09, ART-DECO-VELVET-10...11 (write a comment in order), ATOS-111, ATOS-112, ATOS-113, ATOS-114, ATOS-115, ATOS-116, ATOS-117, ATOS-118, ATOS-119, ATOS-120...126 (write a comment in order), AURORA-2480, AURORA-2481, AURORA-2482, AURORA-2483, AURORA-2484, AURORA-2485, AURORA-2486, AURORA-2487, AURORA-2488, AURORA-2489...2505 (write a comment in order), BALOO-2071, BALOO-2072, BALOO-2073, BALOO-2074, BALOO-2076, BALOO-2077, BALOO-2078, BALOO-2079, BALOO-2081, BALOO-2082...2089 (write a comment in order), BLACK-WHITE-VELVET-01, BLACK-WHITE-VELVET-02, BLACK-WHITE-VELVET-03, BLACK-WHITE-VELVET-04, BLACK-WHITE-VELVET-05, BLACK-WHITE-VELVET-06, BLACK-WHITE-VELVET-07, BLACK-WHITE-VELVET-08, BLACK-WHITE-VELVET-09, BLACK-WHITE-VELVET-09, BLOOM-02, BLOOM-03, BLOOM-04, BLOOM-05, BLOOM-06, BLOOM-07, BLOOM-08, BLOOM-09, BLOOM-10, BRAID-3001, BRAID-3002,