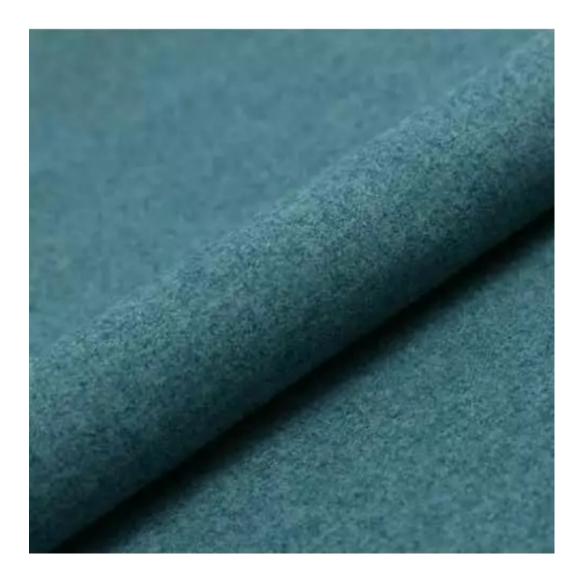

| LGM-313                 |  |
|-------------------------|--|
| Catalogue number:       |  |
| 24626                   |  |
| Condition:              |  |
| New                     |  |
| Bench width:            |  |
| 40 cm - 200 cm          |  |
| Choose from parameter   |  |
| Bench height:           |  |
| 40 cm - 50 cm           |  |
| Choose from parameter   |  |
| Bench depth:            |  |
| 30 cm - 40 cm           |  |
| Choose from parameter   |  |
| Type of fabric:         |  |
| Choose from parameter   |  |
| Type of fabric (Photo): |  |
| HAMILTON-2811           |  |
|                         |  |
|                         |  |
|                         |  |

**Height**: 40 cm , 45 cm , 50 cm **Depth**: 30 cm , 35 cm , 40 cm

Type of fabric: HAMILTON-2811 (Photo), ANDRE-1300, ANDRE-1301, ANDRE-1302, ANDRE-1303, ANDRE-1304, ANDRE-1305, ANDRE-1306, ANDRE-1307, ANDRE-1308, ANDRE-1309, ANDRE-1310, ART-DECO-VELVET-01, ART-DECO-VELVET-02, ART-DECO-VELVET-03, ART-DECO-VELVET-04, ART-DECO-VELVET-05, ART-DECO-VELVET-06, ART-DECO-VELVET-07, ART-DECO-VELVET-08, ART-DECO-VELVET-09, ART-DECO-VELVET-10...11 (write a comment in order), ATOS-111, ATOS-112, ATOS-113, ATOS-114, ATOS-115, ATOS-116, ATOS-117, ATOS-118, ATOS-119, ATOS-120...126 (write a comment in order), AURORA-2480, AURORA-2481, AURORA-2482, AURORA-2483, AURORA-2484, AURORA-2485, AURORA-2486, AURORA-2487, AURORA-2488, AURORA-2489...2505 (write a comment in order), BALOO-2071, BALOO-2072, BALOO-2073, BALOO-2074, BALOO-2076, BALOO-2077, BALOO-2078, BALOO-2079, BALOO-2081, BALOO-2082...2089 (write a comment in order), BLACK-WHITE-VELVET-01, BLACK-WHITE-VELVET-02, BLACK-WHITE-VELVET-03, BLACK-WHITE-VELVET-04, BLACK-WHITE-VELVET-05, BLACK-WHITE-VELVET-06, BLACK-WHITE-VELVET-07, BLACK-WHITE-VELVET-08, BLACK-WHITE-VELVET-09, BLACK-WHITE-VELVET-09, BLOOM-02, BLOOM-03, BLOOM-04, BLOOM-05, BLOOM-06, BLOOM-07, BLOOM-08, BLOOM-09, BLOOM-10, BRAID-3001, BRAID-3002,