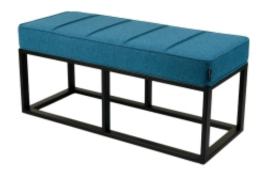

# **Upholstered Bench Industrial Style LGM-313 HAMILTON-2811**

| Number        | 24626            |
|---------------|------------------|
| Producer code | LGM-313          |
| Manufacturer  | Emra Wood Design |

# **Product description**

Upholstered Bench Industrial Style LGM-313 HAMILTON-2811  $\mid$  Width: 40 cm - 200 cm  $\mid$  Height: 40 cm - 50 cm  $\mid$  Depth: 30 cm - 40 cm  $\mid$ 

Technical data

Product-Code:

| LGM-313                 |  |
|-------------------------|--|
| Catalogue number:       |  |
| 24626                   |  |
| Condition:              |  |
| New                     |  |
| Bench width:            |  |
| 40 cm - 200 cm          |  |
| Choose from parameter   |  |
| Bench height:           |  |
| 40 cm - 50 cm           |  |
| Choose from parameter   |  |
| Bench depth:            |  |
| 30 cm - 40 cm           |  |
| Choose from parameter   |  |
| Type of fabric:         |  |
| Choose from parameter   |  |
| Type of fabric (Photo): |  |
| HAMILTON-2811           |  |
|                         |  |
|                         |  |
|                         |  |

## Upholstered Bench Industrial Style LGM-313 HAMILTON-2811

- · A functional and practical bench for hallway, living room, bedroom, dressing room, bathroom, reception and office
- Some bench models have a practical shelf for shoes
- The frame and upholstery are made of the highest quality materials
- Production of the bench according to customer requirements

#### **Product features**

- Very high-quality and precise workmanship directly from the manufacturer
- The bench features an interchangeable seat to adapt the product to the future appearance of the room
- The bench does not require self-assembly and is delivered to the customer in its entirety
- Take a look at our fabric palette for more options
- We are at your disposal if you have any questions about the product
- By purchasing a product, you are buying a non-prefabricated item made according to specifications (selection of color, upholstery, materials, etc.)