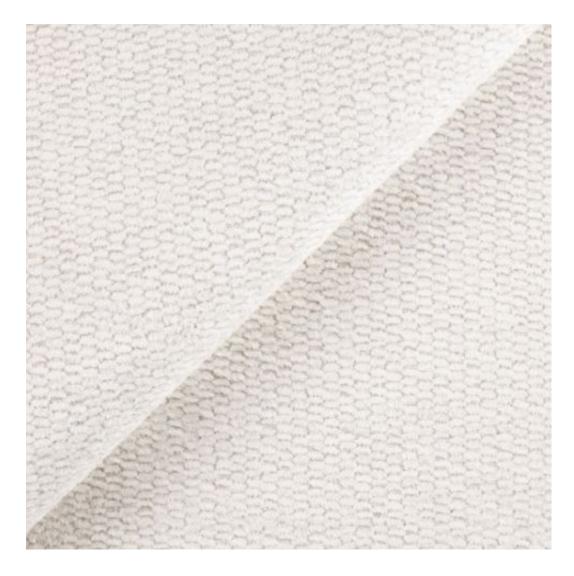

# **Product description**

Upholstered Bench Industrial Style LGM-313 HAMILTON-2811  $\mid$  Width: 40 cm - 200 cm  $\mid$  Height: 40 cm - 50 cm  $\mid$  Depth: 30 cm - 40 cm  $\mid$ 

Technical data

Product-Code:

| LGM-313                 |  |
|-------------------------|--|
| Catalogue number:       |  |
| 24626                   |  |
| Condition:              |  |
| New                     |  |
| Bench width:            |  |
| 40 cm - 200 cm          |  |
| Choose from parameter   |  |
| Bench height:           |  |
| 40 cm - 50 cm           |  |
| Choose from parameter   |  |
| Bench depth:            |  |
| 30 cm - 40 cm           |  |
| Choose from parameter   |  |
| Type of fabric:         |  |
| Choose from parameter   |  |
| Type of fabric (Photo): |  |
| HAMILTON-2811           |  |
|                         |  |
|                         |  |
|                         |  |

**Height**: 40 cm , 45 cm , 50 cm **Depth**: 30 cm , 35 cm , 40 cm

Type of fabric: HAMILTON-2811 (Photo), ANDRE-1300, ANDRE-1301, ANDRE-1302, ANDRE-1303, ANDRE-1304, ANDRE-1305, ANDRE-1306, ANDRE-1307, ANDRE-1308, ANDRE-1309, ANDRE-1310, ART-DECO-VELVET-01, ART-DECO-VELVET-02, ART-DECO-VELVET-03, ART-DECO-VELVET-04, ART-DECO-VELVET-05, ART-DECO-VELVET-06, ART-DECO-VELVET-07, ART-DECO-VELVET-08, ART-DECO-VELVET-09, ART-DECO-VELVET-10...11 (write a comment in order), ATOS-111, ATOS-112, ATOS-113, ATOS-114, ATOS-115, ATOS-116, ATOS-117, ATOS-118, ATOS-119, ATOS-120...126 (write a comment in order), AURORA-2480, AURORA-2481, AURORA-2482, AURORA-2483, AURORA-2484, AURORA-2485, AURORA-2486, AURORA-2487, AURORA-2488, AURORA-2489...2505 (write a comment in order), BALOO-2071, BALOO-2072, BALOO-2073, BALOO-2074, BALOO-2076, BALOO-2077, BALOO-2078, BALOO-2079, BALOO-2081, BALOO-2082...2089 (write a comment in order), BLACK-WHITE-VELVET-01, BLACK-WHITE-VELVET-02, BLACK-WHITE-VELVET-03, BLACK-WHITE-VELVET-04, BLACK-WHITE-VELVET-05, BLACK-WHITE-VELVET-06, BLACK-WHITE-VELVET-07, BLACK-WHITE-VELVET-08, BLACK-WHITE-VELVET-09, BLACK-WHITE-VELVET-09, BLOOM-02, BLOOM-03, BLOOM-04, BLOOM-05, BLOOM-06, BLOOM-07, BLOOM-08, BLOOM-09, BLOOM-10, BRAID-3001, BRAID-3002,