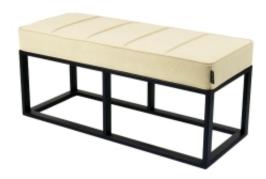

# **Upholstered Bench Industrial Style LGM-313 HAMILTON-2802**

| Number        | 24625            |
|---------------|------------------|
| Producer code | LGM-313          |
| Manufacturer  | Emra Wood Design |

# **Product description**

Upholstered Bench Industrial Style LGM-313 HAMILTON-2802 | Width: 40 cm - 200 cm | Height: 40 cm - 50 cm | Depth: 30 cm - 40 cm |

Technical data

Product-Code:

| LGM-313                 |  |  |
|-------------------------|--|--|
| Catalogue number:       |  |  |
| 24625                   |  |  |
| Condition:              |  |  |
| New                     |  |  |
| Bench width:            |  |  |
| 40 cm - 200 cm          |  |  |
| Choose from parameter   |  |  |
| Bench height:           |  |  |
| 40 cm - 50 cm           |  |  |
| Choose from parameter   |  |  |
| Bench depth:            |  |  |
| 30 cm - 40 cm           |  |  |
| Choose from parameter   |  |  |
| Type of fabric:         |  |  |
| Choose from parameter   |  |  |
| Type of fabric (Photo): |  |  |
| HAMILTON-2802           |  |  |
|                         |  |  |
|                         |  |  |
|                         |  |  |
|                         |  |  |

### Upholstered Bench Industrial Style LGM-313 HAMILTON-2802

- · A functional and practical bench for hallway, living room, bedroom, dressing room, bathroom, reception and office
- Some bench models have a practical shelf for shoes
- The frame and upholstery are made of the highest quality materials
- Production of the bench according to customer requirements

#### **Product features**

- Very high-quality and precise workmanship directly from the manufacturer
- The bench features an interchangeable seat to adapt the product to the future appearance of the room
- The bench does not require self-assembly and is delivered to the customer in its entirety
- Take a look at our fabric palette for more options
- We are at your disposal if you have any questions about the product
- By purchasing a product, you are buying a non-prefabricated item made according to specifications (selection of color, upholstery, materials, etc.)