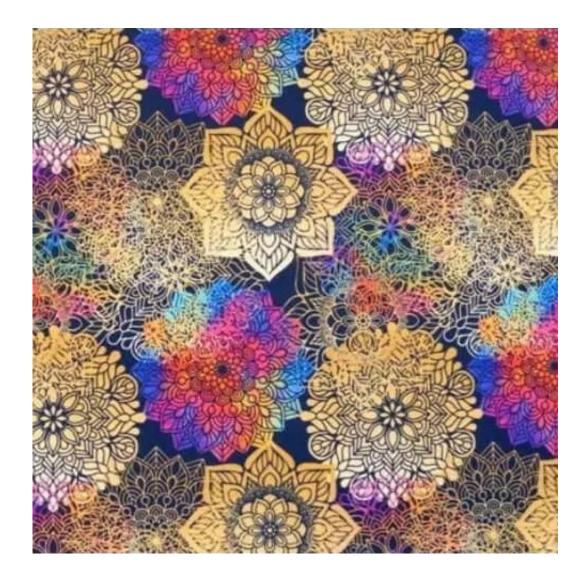

# **Product description**

Upholstered Bench Industrial Style LGM-313 HAMILTON-2802 | Width: 40 cm - 200 cm | Height: 40 cm - 50 cm | Depth: 30 cm - 40 cm |

Technical data

Product-Code:

| LGM-313                 |  |  |
|-------------------------|--|--|
| Catalogue number:       |  |  |
| 24625                   |  |  |
| Condition:              |  |  |
| New                     |  |  |
| Bench width:            |  |  |
| 40 cm - 200 cm          |  |  |
| Choose from parameter   |  |  |
| Bench height:           |  |  |
| 40 cm - 50 cm           |  |  |
| Choose from parameter   |  |  |
| Bench depth:            |  |  |
| 30 cm - 40 cm           |  |  |
| Choose from parameter   |  |  |
| Type of fabric:         |  |  |
| Choose from parameter   |  |  |
| Type of fabric (Photo): |  |  |
| HAMILTON-2802           |  |  |
|                         |  |  |
|                         |  |  |
|                         |  |  |
|                         |  |  |

**Height**: 40 cm , 45 cm , 50 cm **Depth**: 30 cm , 35 cm , 40 cm

Type of fabric: HAMILTON-2802 (Photo), ANDRE-1300, ANDRE-1301, ANDRE-1302, ANDRE-1303, ANDRE-1304, ANDRE-1305, ANDRE-1306, ANDRE-1307, ANDRE-1308, ANDRE-1309, ANDRE-1310, ART-DECO-VELVET-01, ART-DECO-VELVET-02, ART-DECO-VELVET-03, ART-DECO-VELVET-04, ART-DECO-VELVET-05, ART-DECO-VELVET-06, ART-DECO-VELVET-07, ART-DECO-VELVET-08, ART-DECO-VELVET-09, ART-DECO-VELVET-10...11 (write a comment in order), ATOS-111, ATOS-112, ATOS-113, ATOS-114, ATOS-115, ATOS-116, ATOS-117, ATOS-118, ATOS-119, ATOS-120...126 (write a comment in order), AURORA-2480, AURORA-2481, AURORA-2482, AURORA-2483, AURORA-2484, AURORA-2485, AURORA-2486, AURORA-2487, AURORA-2488, AURORA-2489...2505 (write a comment in order), BALOO-2071, BALOO-2072, BALOO-2073, BALOO-2074, BALOO-2076, BALOO-2077, BALOO-2078, BALOO-2079, BALOO-2081, BALOO-2082...2089 (write a comment in order), BLACK-WHITE-VELVET-01, BLACK-WHITE-VELVET-02, BLACK-WHITE-VELVET-03, BLACK-WHITE-VELVET-04, BLACK-WHITE-VELVET-05, BLACK-WHITE-VELVET-06, BLACK-WHITE-VELVET-07, BLACK-WHITE-VELVET-08, BLACK-WHITE-VELVET-09, BLACK-WHITE-VELVET-09, BLOOM-02, BLOOM-03, BLOOM-04, BLOOM-05, BLOOM-06, BLOOM-07, BLOOM-08, BLOOM-09, BLOOM-10, BRAID-3001, BRAID-3002,