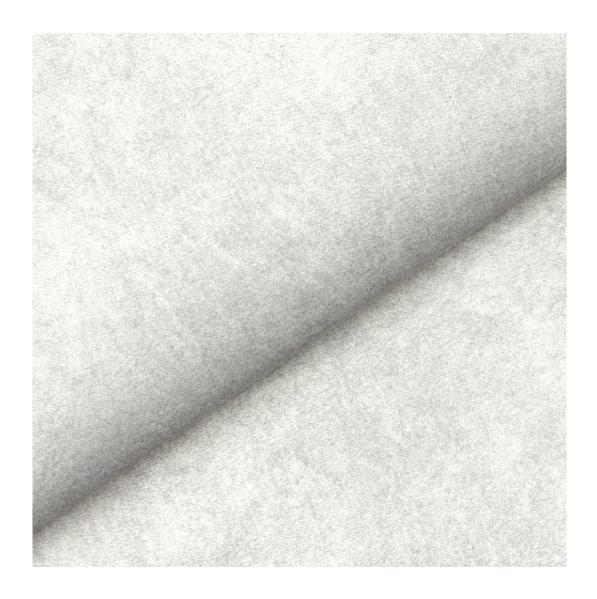

# **Product description**

Upholstered Bench Industrial Style LGM-313 HAMILTON-2802 | Width: 40 cm - 200 cm | Height: 40 cm - 50 cm | Depth: 30 cm - 40 cm |

Technical data

Product-Code:

| LGM-313                 |  |  |
|-------------------------|--|--|
| Catalogue number:       |  |  |
| 24625                   |  |  |
| Condition:              |  |  |
| New                     |  |  |
| Bench width:            |  |  |
| 40 cm - 200 cm          |  |  |
| Choose from parameter   |  |  |
| Bench height:           |  |  |
| 40 cm - 50 cm           |  |  |
| Choose from parameter   |  |  |
| Bench depth:            |  |  |
| 30 cm - 40 cm           |  |  |
| Choose from parameter   |  |  |
| Type of fabric:         |  |  |
| Choose from parameter   |  |  |
| Type of fabric (Photo): |  |  |
| HAMILTON-2802           |  |  |
|                         |  |  |
|                         |  |  |
|                         |  |  |
|                         |  |  |

**Height**: 40 cm , 45 cm , 50 cm **Depth**: 30 cm , 35 cm , 40 cm

Type of fabric: HAMILTON-2802 (Photo), ANDRE-1300, ANDRE-1301, ANDRE-1302, ANDRE-1303, ANDRE-1304, ANDRE-1305, ANDRE-1306, ANDRE-1307, ANDRE-1308, ANDRE-1309, ANDRE-1310, ART-DECO-VELVET-01, ART-DECO-VELVET-02, ART-DECO-VELVET-03, ART-DECO-VELVET-04, ART-DECO-VELVET-05, ART-DECO-VELVET-06, ART-DECO-VELVET-07, ART-DECO-VELVET-08, ART-DECO-VELVET-09, ART-DECO-VELVET-10...11 (write a comment in order), ATOS-111, ATOS-112, ATOS-113, ATOS-114, ATOS-115, ATOS-116, ATOS-117, ATOS-118, ATOS-119, ATOS-120...126 (write a comment in order), AURORA-2480, AURORA-2481, AURORA-2482, AURORA-2483, AURORA-2484, AURORA-2485, AURORA-2486, AURORA-2487, AURORA-2488, AURORA-2489...2505 (write a comment in order), BALOO-2071, BALOO-2072, BALOO-2073, BALOO-2074, BALOO-2076, BALOO-2077, BALOO-2078, BALOO-2079, BALOO-2081, BALOO-2082...2089 (write a comment in order), BLACK-WHITE-VELVET-01, BLACK-WHITE-VELVET-02, BLACK-WHITE-VELVET-03, BLACK-WHITE-VELVET-04, BLACK-WHITE-VELVET-05, BLACK-WHITE-VELVET-06, BLACK-WHITE-VELVET-07, BLACK-WHITE-VELVET-08, BLACK-WHITE-VELVET-09, BLACK-WHITE-VELVET-09, BLOOM-02, BLOOM-03, BLOOM-04, BLOOM-05, BLOOM-06, BLOOM-07, BLOOM-08, BLOOM-09, BLOOM-10, BRAID-3001, BRAID-3002,