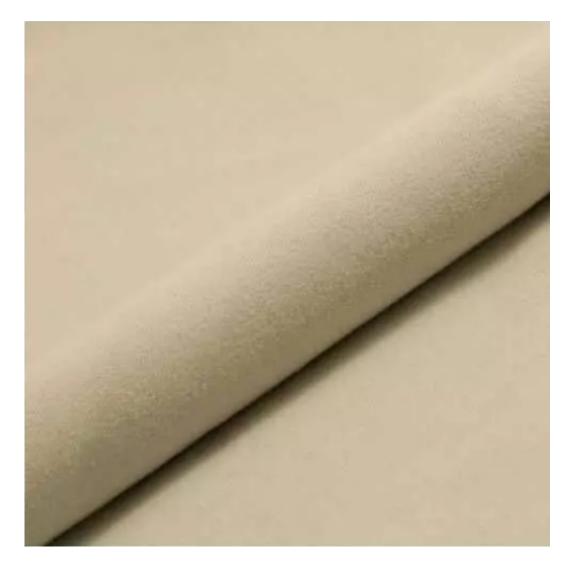

# **Product description**

Upholstered Bench Industrial Style LGM-313 HAMILTON-2802 | Width: 40 cm - 200 cm | Height: 40 cm - 50 cm | Depth: 30 cm - 40 cm |

Technical data

Product-Code:

| LGM-313                 |  |  |
|-------------------------|--|--|
| Catalogue number:       |  |  |
| 24625                   |  |  |
| Condition:              |  |  |
| New                     |  |  |
| Bench width:            |  |  |
| 40 cm - 200 cm          |  |  |
| Choose from parameter   |  |  |
| Bench height:           |  |  |
| 40 cm - 50 cm           |  |  |
| Choose from parameter   |  |  |
| Bench depth:            |  |  |
| 30 cm - 40 cm           |  |  |
| Choose from parameter   |  |  |
| Type of fabric:         |  |  |
| Choose from parameter   |  |  |
| Type of fabric (Photo): |  |  |
| HAMILTON-2802           |  |  |
|                         |  |  |
|                         |  |  |
|                         |  |  |
|                         |  |  |

**Height**: 40 cm , 45 cm , 50 cm **Depth**: 30 cm , 35 cm , 40 cm

Type of fabric: HAMILTON-2802 (Photo), ANDRE-1300, ANDRE-1301, ANDRE-1302, ANDRE-1303, ANDRE-1304, ANDRE-1305, ANDRE-1306, ANDRE-1307, ANDRE-1308, ANDRE-1309, ANDRE-1310, ART-DECO-VELVET-01, ART-DECO-VELVET-02, ART-DECO-VELVET-03, ART-DECO-VELVET-04, ART-DECO-VELVET-05, ART-DECO-VELVET-06, ART-DECO-VELVET-07, ART-DECO-VELVET-08, ART-DECO-VELVET-09, ART-DECO-VELVET-10...11 (write a comment in order), ATOS-111, ATOS-112, ATOS-113, ATOS-114, ATOS-115, ATOS-116, ATOS-117, ATOS-118, ATOS-119, ATOS-120...126 (write a comment in order), AURORA-2480, AURORA-2481, AURORA-2482, AURORA-2483, AURORA-2484, AURORA-2485, AURORA-2486, AURORA-2487, AURORA-2488, AURORA-2489...2505 (write a comment in order), BALOO-2071, BALOO-2072, BALOO-2073, BALOO-2074, BALOO-2076, BALOO-2077, BALOO-2078, BALOO-2079, BALOO-2081, BALOO-2082...2089 (write a comment in order), BLACK-WHITE-VELVET-01, BLACK-WHITE-VELVET-02, BLACK-WHITE-VELVET-03, BLACK-WHITE-VELVET-04, BLACK-WHITE-VELVET-05, BLACK-WHITE-VELVET-06, BLACK-WHITE-VELVET-07, BLACK-WHITE-VELVET-08, BLACK-WHITE-VELVET-09, BLACK-WHITE-VELVET-09, BLOOM-02, BLOOM-03, BLOOM-04, BLOOM-05, BLOOM-06, BLOOM-07, BLOOM-08, BLOOM-09, BLOOM-10, BRAID-3001, BRAID-3002,