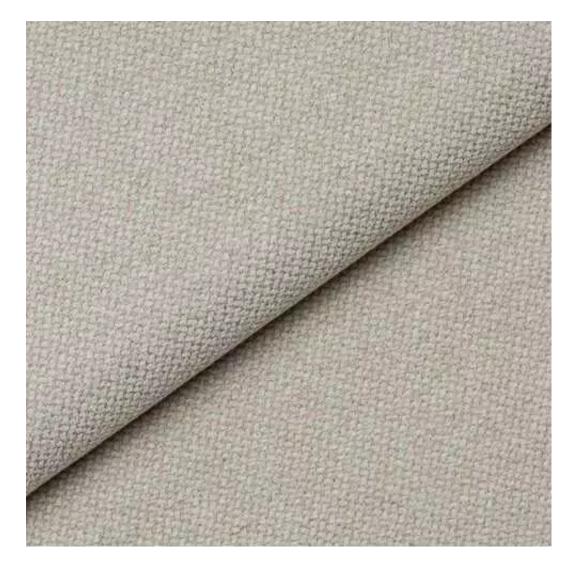

# **Product description**

Upholstered Bench Industrial Style LGM-313 HAMILTON-2802 | Width: 40 cm - 200 cm | Height: 40 cm - 50 cm | Depth: 30 cm - 40 cm |

Technical data

Product-Code:

| LGM-313                 |  |  |
|-------------------------|--|--|
| Catalogue number:       |  |  |
| 24625                   |  |  |
| Condition:              |  |  |
| New                     |  |  |
| Bench width:            |  |  |
| 40 cm - 200 cm          |  |  |
| Choose from parameter   |  |  |
| Bench height:           |  |  |
| 40 cm - 50 cm           |  |  |
| Choose from parameter   |  |  |
| Bench depth:            |  |  |
| 30 cm - 40 cm           |  |  |
| Choose from parameter   |  |  |
| Type of fabric:         |  |  |
| Choose from parameter   |  |  |
| Type of fabric (Photo): |  |  |
| HAMILTON-2802           |  |  |
|                         |  |  |
|                         |  |  |
|                         |  |  |
|                         |  |  |

**Height**: 40 cm , 45 cm , 50 cm **Depth**: 30 cm , 35 cm , 40 cm

Type of fabric: HAMILTON-2802 (Photo), ANDRE-1300, ANDRE-1301, ANDRE-1302, ANDRE-1303, ANDRE-1304, ANDRE-1305, ANDRE-1306, ANDRE-1307, ANDRE-1308, ANDRE-1309, ANDRE-1310, ART-DECO-VELVET-01, ART-DECO-VELVET-02, ART-DECO-VELVET-03, ART-DECO-VELVET-04, ART-DECO-VELVET-05, ART-DECO-VELVET-06, ART-DECO-VELVET-07, ART-DECO-VELVET-08, ART-DECO-VELVET-09, ART-DECO-VELVET-10...11 (write a comment in order), ATOS-111, ATOS-112, ATOS-113, ATOS-114, ATOS-115, ATOS-116, ATOS-117, ATOS-118, ATOS-119, ATOS-120...126 (write a comment in order), AURORA-2480, AURORA-2481, AURORA-2482, AURORA-2483, AURORA-2484, AURORA-2485, AURORA-2486, AURORA-2487, AURORA-2488, AURORA-2489...2505 (write a comment in order), BALOO-2071, BALOO-2072, BALOO-2073, BALOO-2074, BALOO-2076, BALOO-2077, BALOO-2078, BALOO-2079, BALOO-2081, BALOO-2082...2089 (write a comment in order), BLACK-WHITE-VELVET-01, BLACK-WHITE-VELVET-02, BLACK-WHITE-VELVET-03, BLACK-WHITE-VELVET-04, BLACK-WHITE-VELVET-05, BLACK-WHITE-VELVET-06, BLACK-WHITE-VELVET-07, BLACK-WHITE-VELVET-08, BLACK-WHITE-VELVET-09, BLACK-WHITE-VELVET-09, BLOOM-02, BLOOM-03, BLOOM-04, BLOOM-05, BLOOM-06, BLOOM-07, BLOOM-08, BLOOM-09, BLOOM-10, BRAID-3001, BRAID-3002,