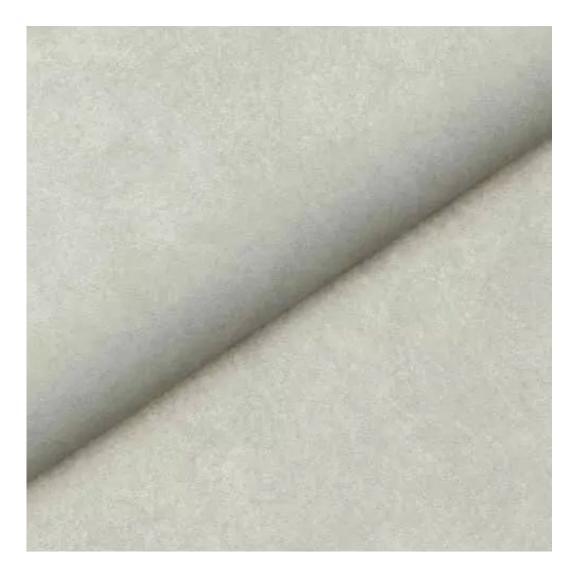

# **Product description**

Upholstered Bench Industrial Style LGM-313 HAMILTON-2802 | Width: 40 cm - 200 cm | Height: 40 cm - 50 cm | Depth: 30 cm - 40 cm |

Technical data

Product-Code:

| LGM-313                 |  |  |
|-------------------------|--|--|
| Catalogue number:       |  |  |
| 24625                   |  |  |
| Condition:              |  |  |
| New                     |  |  |
| Bench width:            |  |  |
| 40 cm - 200 cm          |  |  |
| Choose from parameter   |  |  |
| Bench height:           |  |  |
| 40 cm - 50 cm           |  |  |
| Choose from parameter   |  |  |
| Bench depth:            |  |  |
| 30 cm - 40 cm           |  |  |
| Choose from parameter   |  |  |
| Type of fabric:         |  |  |
| Choose from parameter   |  |  |
| Type of fabric (Photo): |  |  |
| HAMILTON-2802           |  |  |
|                         |  |  |
|                         |  |  |
|                         |  |  |
|                         |  |  |

**Height**: 40 cm , 45 cm , 50 cm **Depth**: 30 cm , 35 cm , 40 cm

Type of fabric: HAMILTON-2802 (Photo), ANDRE-1300, ANDRE-1301, ANDRE-1302, ANDRE-1303, ANDRE-1304, ANDRE-1305, ANDRE-1306, ANDRE-1307, ANDRE-1308, ANDRE-1309, ANDRE-1310, ART-DECO-VELVET-01, ART-DECO-VELVET-02, ART-DECO-VELVET-03, ART-DECO-VELVET-04, ART-DECO-VELVET-05, ART-DECO-VELVET-06, ART-DECO-VELVET-07, ART-DECO-VELVET-08, ART-DECO-VELVET-09, ART-DECO-VELVET-10...11 (write a comment in order), ATOS-111, ATOS-112, ATOS-113, ATOS-114, ATOS-115, ATOS-116, ATOS-117, ATOS-118, ATOS-119, ATOS-120...126 (write a comment in order), AURORA-2480, AURORA-2481, AURORA-2482, AURORA-2483, AURORA-2484, AURORA-2485, AURORA-2486, AURORA-2487, AURORA-2488, AURORA-2489...2505 (write a comment in order), BALOO-2071, BALOO-2072, BALOO-2073, BALOO-2074, BALOO-2076, BALOO-2077, BALOO-2078, BALOO-2079, BALOO-2081, BALOO-2082...2089 (write a comment in order), BLACK-WHITE-VELVET-01, BLACK-WHITE-VELVET-02, BLACK-WHITE-VELVET-03, BLACK-WHITE-VELVET-04, BLACK-WHITE-VELVET-05, BLACK-WHITE-VELVET-06, BLACK-WHITE-VELVET-07, BLACK-WHITE-VELVET-08, BLACK-WHITE-VELVET-09, BLACK-WHITE-VELVET-09, BLOOM-02, BLOOM-03, BLOOM-04, BLOOM-05, BLOOM-06, BLOOM-07, BLOOM-08, BLOOM-09, BLOOM-10, BRAID-3001, BRAID-3002,