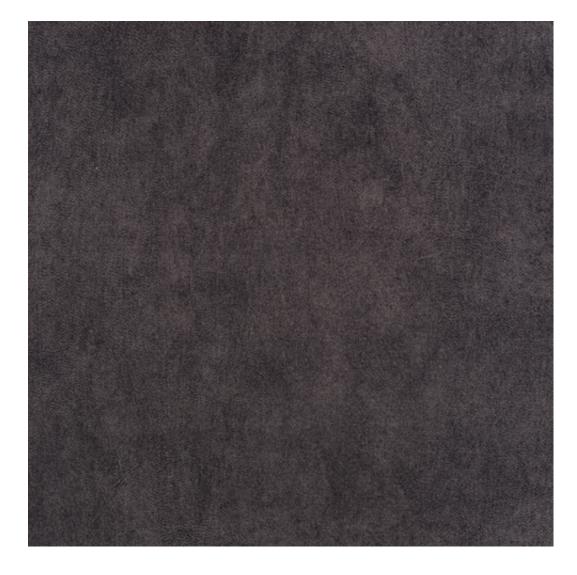

# **Product description**

Upholstered Bench Industrial Style LGM-313 HAMILTON-2802 | Width: 40 cm - 200 cm | Height: 40 cm - 50 cm | Depth: 30 cm - 40 cm |

Technical data

Product-Code:

| LGM-313                 |  |  |
|-------------------------|--|--|
| Catalogue number:       |  |  |
| 24625                   |  |  |
| Condition:              |  |  |
| New                     |  |  |
| Bench width:            |  |  |
| 40 cm - 200 cm          |  |  |
| Choose from parameter   |  |  |
| Bench height:           |  |  |
| 40 cm - 50 cm           |  |  |
| Choose from parameter   |  |  |
| Bench depth:            |  |  |
| 30 cm - 40 cm           |  |  |
| Choose from parameter   |  |  |
| Type of fabric:         |  |  |
| Choose from parameter   |  |  |
| Type of fabric (Photo): |  |  |
| HAMILTON-2802           |  |  |
|                         |  |  |
|                         |  |  |
|                         |  |  |
|                         |  |  |

**Height**: 40 cm , 45 cm , 50 cm **Depth**: 30 cm , 35 cm , 40 cm

Type of fabric: HAMILTON-2802 (Photo), ANDRE-1300, ANDRE-1301, ANDRE-1302, ANDRE-1303, ANDRE-1304, ANDRE-1305, ANDRE-1306, ANDRE-1307, ANDRE-1308, ANDRE-1309, ANDRE-1310, ART-DECO-VELVET-01, ART-DECO-VELVET-02, ART-DECO-VELVET-03, ART-DECO-VELVET-04, ART-DECO-VELVET-05, ART-DECO-VELVET-06, ART-DECO-VELVET-07, ART-DECO-VELVET-08, ART-DECO-VELVET-09, ART-DECO-VELVET-10...11 (write a comment in order), ATOS-111, ATOS-112, ATOS-113, ATOS-114, ATOS-115, ATOS-116, ATOS-117, ATOS-118, ATOS-119, ATOS-120...126 (write a comment in order), AURORA-2480, AURORA-2481, AURORA-2482, AURORA-2483, AURORA-2484, AURORA-2485, AURORA-2486, AURORA-2487, AURORA-2488, AURORA-2489...2505 (write a comment in order), BALOO-2071, BALOO-2072, BALOO-2073, BALOO-2074, BALOO-2076, BALOO-2077, BALOO-2078, BALOO-2079, BALOO-2081, BALOO-2082...2089 (write a comment in order), BLACK-WHITE-VELVET-01, BLACK-WHITE-VELVET-02, BLACK-WHITE-VELVET-03, BLACK-WHITE-VELVET-04, BLACK-WHITE-VELVET-05, BLACK-WHITE-VELVET-06, BLACK-WHITE-VELVET-07, BLACK-WHITE-VELVET-08, BLACK-WHITE-VELVET-09, BLACK-WHITE-VELVET-09, BLOOM-02, BLOOM-03, BLOOM-04, BLOOM-05, BLOOM-06, BLOOM-07, BLOOM-08, BLOOM-09, BLOOM-10, BRAID-3001, BRAID-3002,