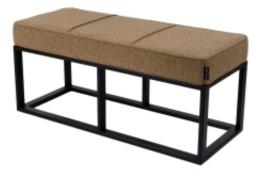

# Upholstered Bench Industrial Style LGM-312 HAMILTON-2808

| Number        | 24624            |
|---------------|------------------|
| Producer code | LGM-312          |
| Manufacturer  | Emra Wood Design |

## **Product description**

Upholstered Bench Industrial Style LGM-312 HAMILTON-2808 | Width: 40 cm - 200 cm | Height: 40 cm - 50 cm | Depth: 30 cm - 40 cm |

Technical data

Product-Code:

#### Upholstered Bench Industrial Style LGM-312 HAMILTON-2808

- A functional and practical bench for hallway, living room, bedroom, dressing room, bathroom, reception and office
- Some bench models have a practical shelf for shoes
- The frame and upholstery are made of the highest quality materials
- Production of the bench according to customer requirements

Product features

- Very high-quality and precise workmanship directly from the manufacturer
- The bench features an interchangeable seat to adapt the product to the future appearance of the room
- The bench does not require self-assembly and is delivered to the customer in its entirety
- Take a look at our fabric palette for more options
- We are at your disposal if you have any questions about the product
- By purchasing a product, you are buying a non-prefabricated item made according to specifications (selection of color, upholstery, materials, etc.)