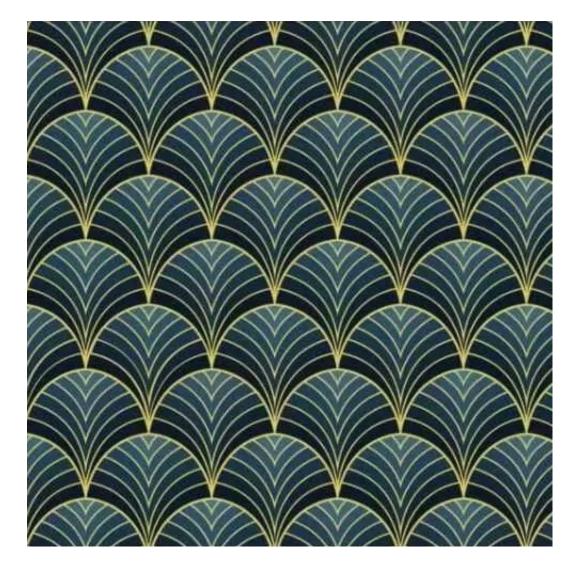

HAMILTON-2808

Product description

**Depth**: 30 cm , 35 cm , 40 cm

**Type of fabric**: HAMILTON-2808 (Photo) , ANDRE-1300 , ANDRE-1301 , ANDRE-1302 , ANDRE-1303 , ANDRE-1304 , ANDRE-1305 , ANDRE-1306 , ANDRE-1307 , ANDRE-1308 , ANDRE-1309 , ANDRE-1310 , ART-DECO-VELVET-01 , ART-DECO-VELVET-02 , ART-DECO-VELVET-03 , ART-DECO-VELVET-04 , ART-DECO-VELVET-05 , ART-DECO-VELVET-06 , ART-DECO-VELVET-07 , ART-DECO-VELVET-08 , ART-DECO-VELVET-09 , ART-DECO-VELVET-10..11 (write a comment in order) , ATOS-111 , ATOS-112 , ATOS-113 , ATOS-114 , ATOS-115 , ATOS-116 , ATOS-117 , ATOS-118 , ATOS-119 , ATOS-120..126 (write a comment in order) , AURORA-2480 , AURORA-2481 , AURORA-2482 , AURORA-2483 , AURORA-2484 , AURORA-2485 , AURORA-2486 , AURORA-2487 , AURORA-2488 , AURORA-2489..2505 (write a comment in order) , BALOO-2071 , BALOO-2072 , BALOO-2073 , BALOO-2074 , BALOO-2076 , BALOO-2077 , BALOO-2078 , BALOO-2079 , BALOO-2081 , BALOO-2082..2089 (write a comment in order) , BLACK-WHITE-VELVET-01 , BLACK-WHITE-VELVET-02 , BLACK-WHITE-VELVET-03 , BLACK-WHITE-VELVET-04 , BLACK-WHITE-VELVET-05 , BLACK-WHITE-VELVET-06 , BLACK-WHITE-VELVET-07 , BLACK-WHITE-VELVET-08 , BLACK-WHITE-VELVET-09 , BLACK-WHITE-VELVET-10..32 (write a comment in order) , BLOOM-01 , BLOOM-02 , BLOOM-03 , BLOOM-04 , BLOOM-05 , BLOOM-06 , BLOOM-07 , BLOOM-08 , BLOOM-09 , BLOOM-10 , BRAID-3001 , BRAID-3002 ,