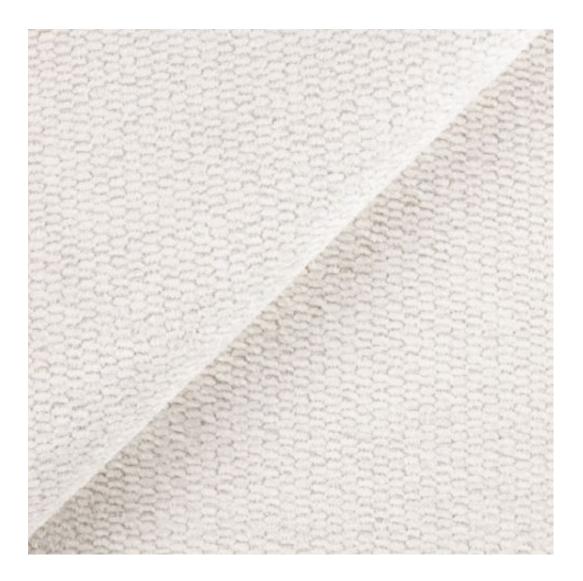

Bench height:

40 cm - 50 cm

Choose from parameter

Bench depth:

30 cm - 40 cm

Choose from parameter

Type of fabric: Choose from parameter

Type of fabric (Photo):

HAMILTON-2808

Product description