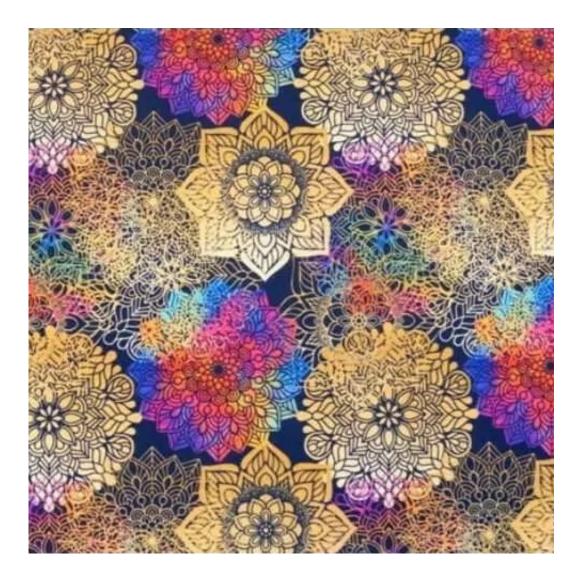

## **Product description**

Upholstered Bench Industrial Style LGM-312 HAMILTON-2808 | Width: 40 cm - 200 cm | Height: 40 cm - 50 cm | Depth: 30 cm - 40 cm |

Technical data

Product-Code:

HAMILTON-2808

Product description

**Depth**: 30 cm , 35 cm , 40 cm

**Type of fabric**: HAMILTON-2808 (Photo) , ANDRE-1300 , ANDRE-1301 , ANDRE-1302 , ANDRE-1303 , ANDRE-1304 , ANDRE-1305 , ANDRE-1306 , ANDRE-1307 , ANDRE-1308 , ANDRE-1309 , ANDRE-1310 , ART-DECO-VELVET-01 , ART-DECO-VELVET-02 , ART-DECO-VELVET-03 , ART-DECO-VELVET-04 , ART-DECO-VELVET-05 , ART-DECO-VELVET-06 , ART-DECO-VELVET-07 , ART-DECO-VELVET-08 , ART-DECO-VELVET-09 , ART-DECO-VELVET-10..11 (write a comment in order) , ATOS-111 , ATOS-112 , ATOS-113 , ATOS-114 , ATOS-115 , ATOS-116 , ATOS-117 , ATOS-118 , ATOS-119 , ATOS-120..126 (write a comment in order) , AURORA-2480 , AURORA-2481 , AURORA-2482 , AURORA-2483 , AURORA-2484 , AURORA-2485 , AURORA-2486 , AURORA-2487 , AURORA-2488 , AURORA-2489..2505 (write a comment in order) , BALOO-2071 , BALOO-2072 , BALOO-2073 , BALOO-2074 , BALOO-2076 , BALOO-2077 , BALOO-2078 , BALOO-2079 , BALOO-2081 , BALOO-2082..2089 (write a comment in order) , BLACK-WHITE-VELVET-01 , BLACK-WHITE-VELVET-02 , BLACK-WHITE-VELVET-03 , BLACK-WHITE-VELVET-04 , BLACK-WHITE-VELVET-05 , BLACK-WHITE-VELVET-06 , BLACK-WHITE-VELVET-07 , BLACK-WHITE-VELVET-08 , BLACK-WHITE-VELVET-09 , BLACK-WHITE-VELVET-10..32 (write a comment in order) , BLOOM-01 , BLOOM-02 , BLOOM-03 , BLOOM-04 , BLOOM-05 , BLOOM-06 , BLOOM-07 , BLOOM-08 , BLOOM-09 , BLOOM-10 , BRAID-3001 , BRAID-3002 ,