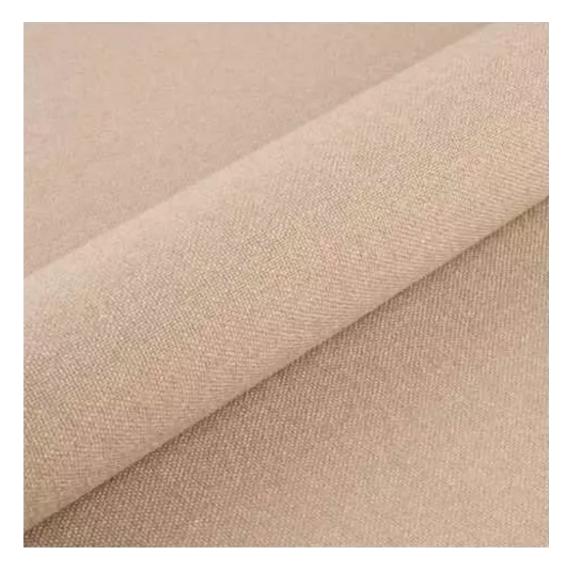

Bench height:

40 cm - 50 cm

Choose from parameter

Bench depth:

30 cm - 40 cm

Choose from parameter

Type of fabric: Choose from parameter

Type of fabric (Photo):

HAMILTON-2808

Product description