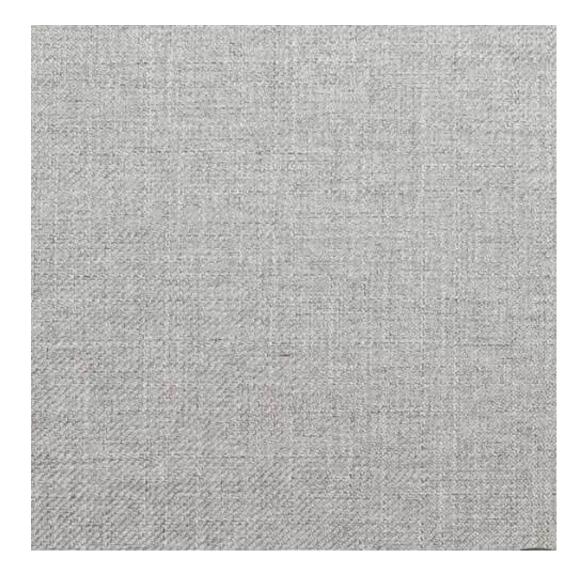

| LGM-312                 |
|-------------------------|
| Catalogue number:       |
| 24623                   |
|                         |
| Condition:              |
| New                     |
|                         |
| Bench width:            |
| 40 cm - 200 cm          |
| Choose from parameter   |
|                         |
| Bench height:           |
| 40 cm - 50 cm           |
| Choose from parameter   |
|                         |
| Bench depth:            |
| 30 cm - 40 cm           |
| Choose from parameter   |
|                         |
| Type of fabric:         |
| Choose from parameter   |
|                         |
| Type of fabric (Photo): |
| HAMILTON-2806           |
|                         |
|                         |
|                         |
|                         |
|                         |

**Height**: 40 cm , 45 cm , 50 cm **Depth**: 30 cm , 35 cm , 40 cm

Type of fabric: HAMILTON-2806 (Photo), ANDRE-1300, ANDRE-1301, ANDRE-1302, ANDRE-1303, ANDRE-1304, ANDRE-1305, ANDRE-1306, ANDRE-1307, ANDRE-1308, ANDRE-1309, ANDRE-1310, ART-DECO-VELVET-01, ART-DECO-VELVET-02, ART-DECO-VELVET-03, ART-DECO-VELVET-04, ART-DECO-VELVET-05, ART-DECO-VELVET-06, ART-DECO-VELVET-07, ART-DECO-VELVET-08, ART-DECO-VELVET-09, ART-DECO-VELVET-10...11 (write a comment in order), ATOS-111, ATOS-112, ATOS-113, ATOS-114, ATOS-115, ATOS-116, ATOS-117, ATOS-118, ATOS-119, ATOS-120...126 (write a comment in order), AURORA-2480, AURORA-2481, AURORA-2482, AURORA-2483, AURORA-2484, AURORA-2485, AURORA-2486, AURORA-2487, AURORA-2488, AURORA-2489...2505 (write a comment in order), BALOO-2071, BALOO-2072, BALOO-2073, BALOO-2074, BALOO-2076, BALOO-2077, BALOO-2078, BALOO-2079, BALOO-2081, BALOO-2082...2089 (write a comment in order), BLACK-WHITE-VELVET-01, BLACK-WHITE-VELVET-02, BLACK-WHITE-VELVET-03, BLACK-WHITE-VELVET-04, BLACK-WHITE-VELVET-05, BLACK-WHITE-VELVET-06, BLACK-WHITE-VELVET-07, BLACK-WHITE-VELVET-08, BLACK-WHITE-VELVET-09, BLACK-WHITE-VELVET-09, BLOOM-02, BLOOM-03, BLOOM-04, BLOOM-05, BLOOM-06, BLOOM-07, BLOOM-08, BLOOM-09, BLOOM-10, BRAID-3001, BRAID-3002,