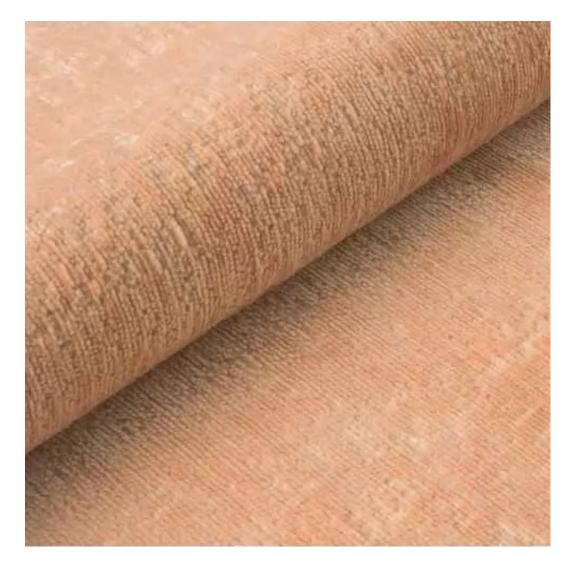

# **Product description**

Upholstered Bench Industrial Style LGM-312 HAMILTON-2806  $\mid$  Width: 40 cm - 200 cm  $\mid$  Height: 40 cm - 50 cm  $\mid$  Depth: 30 cm - 40 cm  $\mid$ 

Technical data

Product-Code:

| LGM-312                 |
|-------------------------|
| Catalogue number:       |
| 24623                   |
|                         |
| Condition:              |
| New                     |
|                         |
| Bench width:            |
| 40 cm - 200 cm          |
| Choose from parameter   |
|                         |
| Bench height:           |
| 40 cm - 50 cm           |
| Choose from parameter   |
|                         |
| Bench depth:            |
| 30 cm - 40 cm           |
| Choose from parameter   |
|                         |
| Type of fabric:         |
| Choose from parameter   |
|                         |
| Type of fabric (Photo): |
| HAMILTON-2806           |
|                         |
|                         |
|                         |
|                         |
|                         |

FLORENCE-ECO-LEATHER

FLOWER-VELVET

FUSHION-ECO-LEATHER

GEODY

**HAMILTON** 

**HEXAGON-VELVET** 

HOLD-ME

**HUSK-VELVET** 