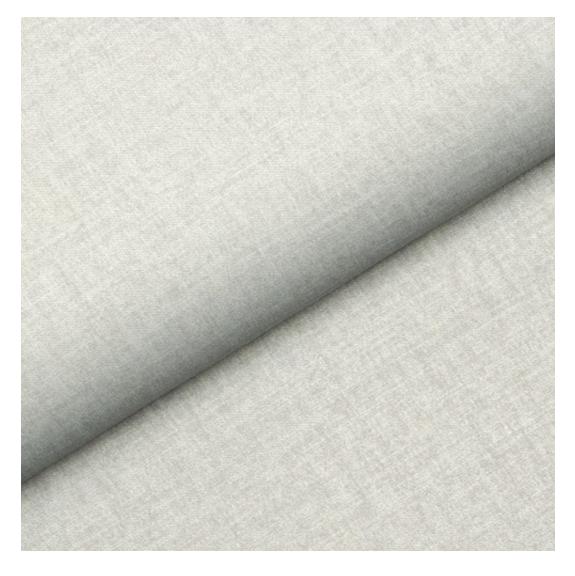

| LGM-312                 |
|-------------------------|
| Catalogue number:       |
| 24623                   |
|                         |
| Condition:              |
| New                     |
|                         |
| Bench width:            |
| 40 cm - 200 cm          |
| Choose from parameter   |
|                         |
| Bench height:           |
| 40 cm - 50 cm           |
| Choose from parameter   |
|                         |
| Bench depth:            |
| 30 cm - 40 cm           |
| Choose from parameter   |
|                         |
| Type of fabric:         |
| Choose from parameter   |
|                         |
| Type of fabric (Photo): |
| HAMILTON-2806           |
|                         |
|                         |
|                         |
|                         |
|                         |

**Height**: 40 cm , 45 cm , 50 cm **Depth**: 30 cm , 35 cm , 40 cm

Type of fabric: HAMILTON-2806 (Photo), ANDRE-1300, ANDRE-1301, ANDRE-1302, ANDRE-1303, ANDRE-1304, ANDRE-1305, ANDRE-1306, ANDRE-1307, ANDRE-1308, ANDRE-1309, ANDRE-1310, ART-DECO-VELVET-01, ART-DECO-VELVET-02, ART-DECO-VELVET-03, ART-DECO-VELVET-04, ART-DECO-VELVET-05, ART-DECO-VELVET-06, ART-DECO-VELVET-07, ART-DECO-VELVET-08, ART-DECO-VELVET-09, ART-DECO-VELVET-10...11 (write a comment in order), ATOS-111, ATOS-112, ATOS-113, ATOS-114, ATOS-115, ATOS-116, ATOS-117, ATOS-118, ATOS-119, ATOS-120...126 (write a comment in order), AURORA-2480, AURORA-2481, AURORA-2482, AURORA-2483, AURORA-2484, AURORA-2485, AURORA-2486, AURORA-2487, AURORA-2488, AURORA-2489...2505 (write a comment in order), BALOO-2071, BALOO-2072, BALOO-2073, BALOO-2074, BALOO-2076, BALOO-2077, BALOO-2078, BALOO-2079, BALOO-2081, BALOO-2082...2089 (write a comment in order), BLACK-WHITE-VELVET-01, BLACK-WHITE-VELVET-02, BLACK-WHITE-VELVET-03, BLACK-WHITE-VELVET-04, BLACK-WHITE-VELVET-05, BLACK-WHITE-VELVET-06, BLACK-WHITE-VELVET-07, BLACK-WHITE-VELVET-08, BLACK-WHITE-VELVET-09, BLACK-WHITE-VELVET-09, BLOOM-02, BLOOM-03, BLOOM-04, BLOOM-05, BLOOM-06, BLOOM-07, BLOOM-08, BLOOM-09, BLOOM-10, BRAID-3001, BRAID-3002,