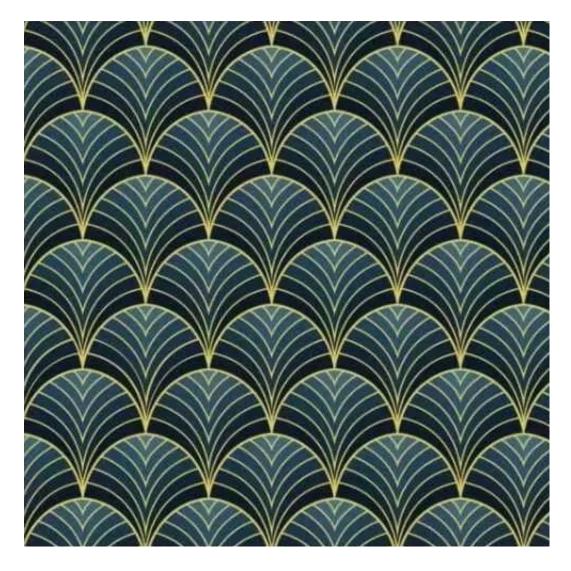

# **Product description**

Upholstered Bench Industrial Style LGM-312 HAMILTON-2806  $\mid$  Width: 40 cm - 200 cm  $\mid$  Height: 40 cm - 50 cm  $\mid$  Depth: 30 cm - 40 cm  $\mid$ 

Technical data

Product-Code:

| LGM-312                 |
|-------------------------|
| Catalogue number:       |
| 24623                   |
|                         |
| Condition:              |
| New                     |
|                         |
| Bench width:            |
| 40 cm - 200 cm          |
| Choose from parameter   |
|                         |
| Bench height:           |
| 40 cm - 50 cm           |
| Choose from parameter   |
|                         |
| Bench depth:            |
| 30 cm - 40 cm           |
| Choose from parameter   |
|                         |
| Type of fabric:         |
| Choose from parameter   |
|                         |
| Type of fabric (Photo): |
| HAMILTON-2806           |
|                         |
|                         |
|                         |
|                         |
|                         |

**Height**: 40 cm , 45 cm , 50 cm **Depth**: 30 cm , 35 cm , 40 cm

Type of fabric: HAMILTON-2806 (Photo), ANDRE-1300, ANDRE-1301, ANDRE-1302, ANDRE-1303, ANDRE-1304, ANDRE-1305, ANDRE-1306, ANDRE-1307, ANDRE-1308, ANDRE-1309, ANDRE-1310, ART-DECO-VELVET-01, ART-DECO-VELVET-02, ART-DECO-VELVET-03, ART-DECO-VELVET-04, ART-DECO-VELVET-05, ART-DECO-VELVET-06, ART-DECO-VELVET-07, ART-DECO-VELVET-08, ART-DECO-VELVET-09, ART-DECO-VELVET-10...11 (write a comment in order), ATOS-111, ATOS-112, ATOS-113, ATOS-114, ATOS-115, ATOS-116, ATOS-117, ATOS-118, ATOS-119, ATOS-120...126 (write a comment in order), AURORA-2480, AURORA-2481, AURORA-2482, AURORA-2483, AURORA-2484, AURORA-2485, AURORA-2486, AURORA-2487, AURORA-2488, AURORA-2489...2505 (write a comment in order), BALOO-2071, BALOO-2072, BALOO-2073, BALOO-2074, BALOO-2076, BALOO-2077, BALOO-2078, BALOO-2079, BALOO-2081, BALOO-2082...2089 (write a comment in order), BLACK-WHITE-VELVET-01, BLACK-WHITE-VELVET-02, BLACK-WHITE-VELVET-03, BLACK-WHITE-VELVET-04, BLACK-WHITE-VELVET-05, BLACK-WHITE-VELVET-06, BLACK-WHITE-VELVET-07, BLACK-WHITE-VELVET-08, BLACK-WHITE-VELVET-09, BLACK-WHITE-VELVET-09, BLOOM-02, BLOOM-03, BLOOM-04, BLOOM-05, BLOOM-06, BLOOM-07, BLOOM-08, BLOOM-09, BLOOM-10, BRAID-3001, BRAID-3002,