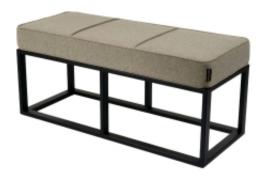

# **Upholstered Bench Industrial Style LGM-312 HAMILTON-2806**

| Number        | 24623            |
|---------------|------------------|
| Producer code | LGM-312          |
| Manufacturer  | Emra Wood Design |

# **Product description**

Upholstered Bench Industrial Style LGM-312 HAMILTON-2806  $\mid$  Width: 40 cm - 200 cm  $\mid$  Height: 40 cm - 50 cm  $\mid$  Depth: 30 cm - 40 cm  $\mid$ 

Technical data

Product-Code:

### Upholstered Bench Industrial Style LGM-312 HAMILTON-2806

- · A functional and practical bench for hallway, living room, bedroom, dressing room, bathroom, reception and office
- Some bench models have a practical shelf for shoes
- The frame and upholstery are made of the highest quality materials
- Production of the bench according to customer requirements

#### **Product features**

- Very high-quality and precise workmanship directly from the manufacturer
- The bench features an interchangeable seat to adapt the product to the future appearance of the room
- The bench does not require self-assembly and is delivered to the customer in its entirety
- Take a look at our fabric palette for more options
- We are at your disposal if you have any questions about the product
- By purchasing a product, you are buying a non-prefabricated item made according to specifications (selection of color, upholstery, materials, etc.)