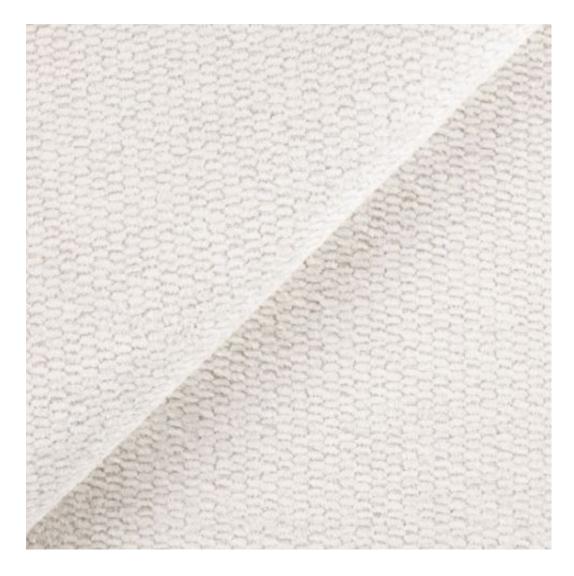

# **Product description**

Upholstered Bench Industrial Style LGM-312 HAMILTON-2806  $\mid$  Width: 40 cm - 200 cm  $\mid$  Height: 40 cm - 50 cm  $\mid$  Depth: 30 cm - 40 cm  $\mid$ 

Technical data

Product-Code:

| LGM-312                 |
|-------------------------|
| Catalogue number:       |
| 24623                   |
|                         |
| Condition:              |
| New                     |
|                         |
| Bench width:            |
| 40 cm - 200 cm          |
| Choose from parameter   |
|                         |
| Bench height:           |
| 40 cm - 50 cm           |
| Choose from parameter   |
|                         |
| Bench depth:            |
| 30 cm - 40 cm           |
| Choose from parameter   |
|                         |
| Type of fabric:         |
| Choose from parameter   |
|                         |
| Type of fabric (Photo): |
| HAMILTON-2806           |
|                         |
|                         |
|                         |
|                         |
|                         |

**Height**: 40 cm , 45 cm , 50 cm **Depth**: 30 cm , 35 cm , 40 cm

Type of fabric: HAMILTON-2806 (Photo), ANDRE-1300, ANDRE-1301, ANDRE-1302, ANDRE-1303, ANDRE-1304, ANDRE-1305, ANDRE-1306, ANDRE-1307, ANDRE-1308, ANDRE-1309, ANDRE-1310, ART-DECO-VELVET-01, ART-DECO-VELVET-02, ART-DECO-VELVET-03, ART-DECO-VELVET-04, ART-DECO-VELVET-05, ART-DECO-VELVET-06, ART-DECO-VELVET-07, ART-DECO-VELVET-08, ART-DECO-VELVET-09, ART-DECO-VELVET-10...11 (write a comment in order), ATOS-111, ATOS-112, ATOS-113, ATOS-114, ATOS-115, ATOS-116, ATOS-117, ATOS-118, ATOS-119, ATOS-120...126 (write a comment in order), AURORA-2480, AURORA-2481, AURORA-2482, AURORA-2483, AURORA-2484, AURORA-2485, AURORA-2486, AURORA-2487, AURORA-2488, AURORA-2489...2505 (write a comment in order), BALOO-2071, BALOO-2072, BALOO-2073, BALOO-2074, BALOO-2076, BALOO-2077, BALOO-2078, BALOO-2079, BALOO-2081, BALOO-2082...2089 (write a comment in order), BLACK-WHITE-VELVET-01, BLACK-WHITE-VELVET-02, BLACK-WHITE-VELVET-03, BLACK-WHITE-VELVET-04, BLACK-WHITE-VELVET-05, BLACK-WHITE-VELVET-06, BLACK-WHITE-VELVET-07, BLACK-WHITE-VELVET-08, BLACK-WHITE-VELVET-09, BLACK-WHITE-VELVET-09, BLOOM-02, BLOOM-03, BLOOM-04, BLOOM-05, BLOOM-06, BLOOM-07, BLOOM-08, BLOOM-09, BLOOM-10, BRAID-3001, BRAID-3002,