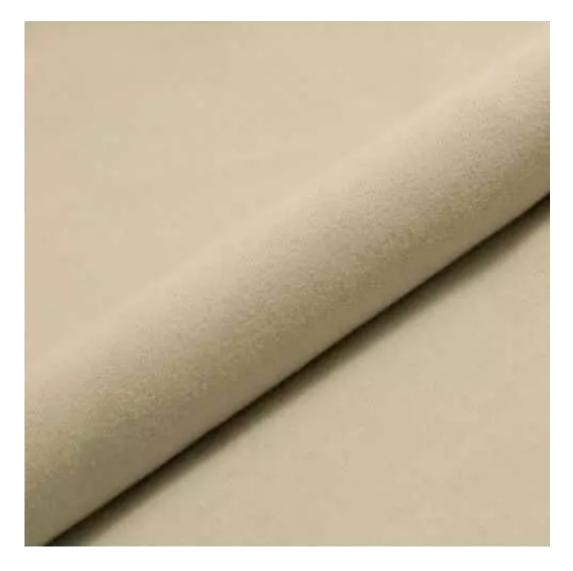

# **Product description**

Upholstered Bench Industrial Style LGM-312 HAMILTON-2805 | Width: 40 cm - 200 cm | Height: 40 cm - 50 cm | Depth: 30 cm - 40 cm |

Technical data

Product-Code:

| LGM-312                 |
|-------------------------|
| Catalogue number:       |
| 24622                   |
|                         |
| Condition:              |
| New                     |
|                         |
| Bench width:            |
| 40 cm - 200 cm          |
| Choose from parameter   |
|                         |
| Bench height:           |
| 40 cm - 50 cm           |
| Choose from parameter   |
|                         |
| Bench depth:            |
| 30 cm - 40 cm           |
| Choose from parameter   |
|                         |
| Type of fabric:         |
| Choose from parameter   |
|                         |
| Type of fabric (Photo): |
| HAMILTON-2805           |
|                         |
|                         |
|                         |
|                         |

**Height**: 40 cm , 45 cm , 50 cm **Depth**: 30 cm , 35 cm , 40 cm

Type of fabric: HAMILTON-2805 (Photo), ANDRE-1300, ANDRE-1301, ANDRE-1302, ANDRE-1303, ANDRE-1304, ANDRE-1305, ANDRE-1306, ANDRE-1307, ANDRE-1308, ANDRE-1309, ANDRE-1310, ART-DECO-VELVET-01, ART-DECO-VELVET-02, ART-DECO-VELVET-03, ART-DECO-VELVET-04, ART-DECO-VELVET-05, ART-DECO-VELVET-06, ART-DECO-VELVET-07, ART-DECO-VELVET-08, ART-DECO-VELVET-09, ART-DECO-VELVET-10...11 (write a comment in order), ATOS-111, ATOS-112, ATOS-113, ATOS-114, ATOS-115, ATOS-116, ATOS-117, ATOS-118, ATOS-119, ATOS-120...126 (write a comment in order), AURORA-2480, AURORA-2481, AURORA-2482, AURORA-2483, AURORA-2484, AURORA-2485, AURORA-2486, AURORA-2487, AURORA-2488, AURORA-2489...2505 (write a comment in order), BALOO-2071, BALOO-2072, BALOO-2073, BALOO-2074, BALOO-2076, BALOO-2077, BALOO-2078, BALOO-2079, BALOO-2081, BALOO-2082...2089 (write a comment in order), BLACK-WHITE-VELVET-01, BLACK-WHITE-VELVET-02, BLACK-WHITE-VELVET-03, BLACK-WHITE-VELVET-04, BLACK-WHITE-VELVET-05, BLACK-WHITE-VELVET-06, BLACK-WHITE-VELVET-07, BLACK-WHITE-VELVET-08, BLACK-WHITE-VELVET-09, BLACK-WHITE-VELVET-09, BLOOM-02, BLOOM-03, BLOOM-04, BLOOM-05, BLOOM-06, BLOOM-07, BLOOM-08, BLOOM-09, BLOOM-10, BRAID-3001, BRAID-3002,