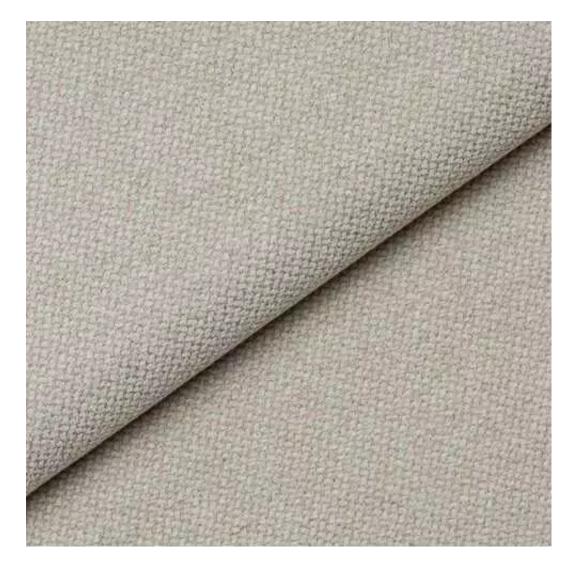

# **Product description**

Upholstered Bench Industrial Style LGM-312 HAMILTON-2805 | Width: 40 cm - 200 cm | Height: 40 cm - 50 cm | Depth: 30 cm - 40 cm |

Technical data

Product-Code:

| LGM-312                 |
|-------------------------|
| Catalogue number:       |
| 24622                   |
|                         |
| Condition:              |
| New                     |
|                         |
| Bench width:            |
| 40 cm - 200 cm          |
| Choose from parameter   |
|                         |
| Bench height:           |
| 40 cm - 50 cm           |
| Choose from parameter   |
|                         |
| Bench depth:            |
| 30 cm - 40 cm           |
| Choose from parameter   |
|                         |
| Type of fabric:         |
| Choose from parameter   |
|                         |
| Type of fabric (Photo): |
| HAMILTON-2805           |
|                         |
|                         |
|                         |
|                         |

**Height**: 40 cm , 45 cm , 50 cm **Depth**: 30 cm , 35 cm , 40 cm

Type of fabric: HAMILTON-2805 (Photo), ANDRE-1300, ANDRE-1301, ANDRE-1302, ANDRE-1303, ANDRE-1304, ANDRE-1305, ANDRE-1306, ANDRE-1307, ANDRE-1308, ANDRE-1309, ANDRE-1310, ART-DECO-VELVET-01, ART-DECO-VELVET-02, ART-DECO-VELVET-03, ART-DECO-VELVET-04, ART-DECO-VELVET-05, ART-DECO-VELVET-06, ART-DECO-VELVET-07, ART-DECO-VELVET-08, ART-DECO-VELVET-09, ART-DECO-VELVET-10...11 (write a comment in order), ATOS-111, ATOS-112, ATOS-113, ATOS-114, ATOS-115, ATOS-116, ATOS-117, ATOS-118, ATOS-119, ATOS-120...126 (write a comment in order), AURORA-2480, AURORA-2481, AURORA-2482, AURORA-2483, AURORA-2484, AURORA-2485, AURORA-2486, AURORA-2487, AURORA-2488, AURORA-2489...2505 (write a comment in order), BALOO-2071, BALOO-2072, BALOO-2073, BALOO-2074, BALOO-2076, BALOO-2077, BALOO-2078, BALOO-2079, BALOO-2081, BALOO-2082...2089 (write a comment in order), BLACK-WHITE-VELVET-01, BLACK-WHITE-VELVET-02, BLACK-WHITE-VELVET-03, BLACK-WHITE-VELVET-04, BLACK-WHITE-VELVET-05, BLACK-WHITE-VELVET-06, BLACK-WHITE-VELVET-07, BLACK-WHITE-VELVET-08, BLACK-WHITE-VELVET-09, BLACK-WHITE-VELVET-09, BLOOM-02, BLOOM-03, BLOOM-04, BLOOM-05, BLOOM-06, BLOOM-07, BLOOM-08, BLOOM-09, BLOOM-10, BRAID-3001, BRAID-3002,