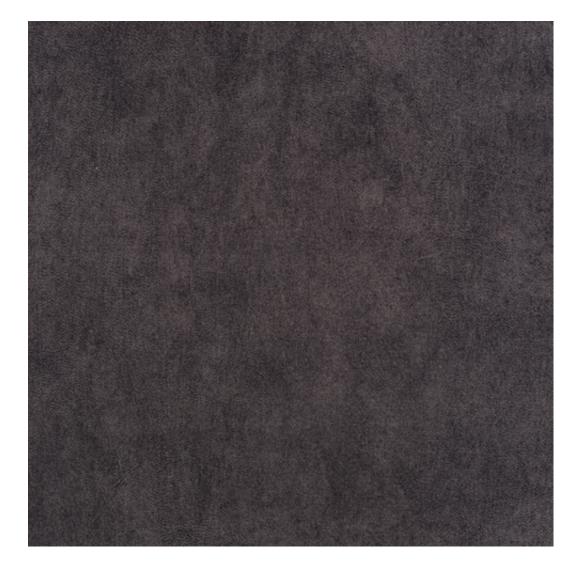

# **Product description**

Upholstered Bench Industrial Style LGM-312 HAMILTON-2805 | Width: 40 cm - 200 cm | Height: 40 cm - 50 cm | Depth: 30 cm - 40 cm |

Technical data

Product-Code:

| LGM-312                 |
|-------------------------|
| Catalogue number:       |
| 24622                   |
|                         |
| Condition:              |
| New                     |
|                         |
| Bench width:            |
| 40 cm - 200 cm          |
| Choose from parameter   |
|                         |
| Bench height:           |
| 40 cm - 50 cm           |
| Choose from parameter   |
|                         |
| Bench depth:            |
| 30 cm - 40 cm           |
| Choose from parameter   |
|                         |
| Type of fabric:         |
| Choose from parameter   |
|                         |
| Type of fabric (Photo): |
| HAMILTON-2805           |
|                         |
|                         |
|                         |
|                         |

**Height**: 40 cm , 45 cm , 50 cm **Depth**: 30 cm , 35 cm , 40 cm

Type of fabric: HAMILTON-2805 (Photo), ANDRE-1300, ANDRE-1301, ANDRE-1302, ANDRE-1303, ANDRE-1304, ANDRE-1305, ANDRE-1306, ANDRE-1307, ANDRE-1308, ANDRE-1309, ANDRE-1310, ART-DECO-VELVET-01, ART-DECO-VELVET-02, ART-DECO-VELVET-03, ART-DECO-VELVET-04, ART-DECO-VELVET-05, ART-DECO-VELVET-06, ART-DECO-VELVET-07, ART-DECO-VELVET-08, ART-DECO-VELVET-09, ART-DECO-VELVET-10...11 (write a comment in order), ATOS-111, ATOS-112, ATOS-113, ATOS-114, ATOS-115, ATOS-116, ATOS-117, ATOS-118, ATOS-119, ATOS-120...126 (write a comment in order), AURORA-2480, AURORA-2481, AURORA-2482, AURORA-2483, AURORA-2484, AURORA-2485, AURORA-2486, AURORA-2487, AURORA-2488, AURORA-2489...2505 (write a comment in order), BALOO-2071, BALOO-2072, BALOO-2073, BALOO-2074, BALOO-2076, BALOO-2077, BALOO-2078, BALOO-2079, BALOO-2081, BALOO-2082...2089 (write a comment in order), BLACK-WHITE-VELVET-01, BLACK-WHITE-VELVET-02, BLACK-WHITE-VELVET-03, BLACK-WHITE-VELVET-04, BLACK-WHITE-VELVET-05, BLACK-WHITE-VELVET-06, BLACK-WHITE-VELVET-07, BLACK-WHITE-VELVET-08, BLACK-WHITE-VELVET-09, BLACK-WHITE-VELVET-09, BLOOM-02, BLOOM-03, BLOOM-04, BLOOM-05, BLOOM-06, BLOOM-07, BLOOM-08, BLOOM-09, BLOOM-10, BRAID-3001, BRAID-3002,