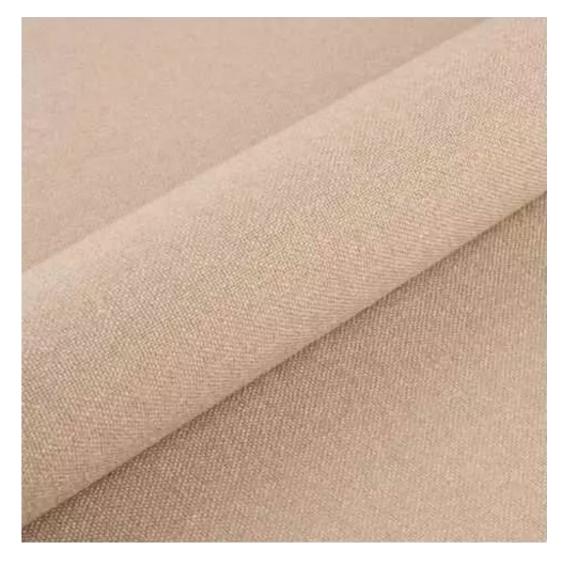

# **Product description**

Upholstered Bench Industrial Style LGM-312 HAMILTON-2805 | Width: 40 cm - 200 cm | Height: 40 cm - 50 cm | Depth: 30 cm - 40 cm |

Technical data

Product-Code:

| LGM-312                 |
|-------------------------|
| Catalogue number:       |
| 24622                   |
|                         |
| Condition:              |
| New                     |
|                         |
| Bench width:            |
| 40 cm - 200 cm          |
| Choose from parameter   |
|                         |
| Bench height:           |
| 40 cm - 50 cm           |
| Choose from parameter   |
|                         |
| Bench depth:            |
| 30 cm - 40 cm           |
| Choose from parameter   |
|                         |
| Type of fabric:         |
| Choose from parameter   |
|                         |
| Type of fabric (Photo): |
| HAMILTON-2805           |
|                         |
|                         |
|                         |
|                         |

**Height**: 40 cm , 45 cm , 50 cm **Depth**: 30 cm , 35 cm , 40 cm

Type of fabric: HAMILTON-2805 (Photo), ANDRE-1300, ANDRE-1301, ANDRE-1302, ANDRE-1303, ANDRE-1304, ANDRE-1305, ANDRE-1306, ANDRE-1307, ANDRE-1308, ANDRE-1309, ANDRE-1310, ART-DECO-VELVET-01, ART-DECO-VELVET-02, ART-DECO-VELVET-03, ART-DECO-VELVET-04, ART-DECO-VELVET-05, ART-DECO-VELVET-06, ART-DECO-VELVET-07, ART-DECO-VELVET-08, ART-DECO-VELVET-09, ART-DECO-VELVET-10...11 (write a comment in order), ATOS-111, ATOS-112, ATOS-113, ATOS-114, ATOS-115, ATOS-116, ATOS-117, ATOS-118, ATOS-119, ATOS-120...126 (write a comment in order), AURORA-2480, AURORA-2481, AURORA-2482, AURORA-2483, AURORA-2484, AURORA-2485, AURORA-2486, AURORA-2487, AURORA-2488, AURORA-2489...2505 (write a comment in order), BALOO-2071, BALOO-2072, BALOO-2073, BALOO-2074, BALOO-2076, BALOO-2077, BALOO-2078, BALOO-2079, BALOO-2081, BALOO-2082...2089 (write a comment in order), BLACK-WHITE-VELVET-01, BLACK-WHITE-VELVET-02, BLACK-WHITE-VELVET-03, BLACK-WHITE-VELVET-04, BLACK-WHITE-VELVET-05, BLACK-WHITE-VELVET-06, BLACK-WHITE-VELVET-07, BLACK-WHITE-VELVET-08, BLACK-WHITE-VELVET-09, BLACK-WHITE-VELVET-09, BLOOM-02, BLOOM-03, BLOOM-04, BLOOM-05, BLOOM-06, BLOOM-07, BLOOM-08, BLOOM-09, BLOOM-10, BRAID-3001, BRAID-3002,