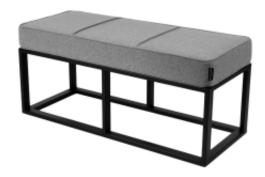

# **Upholstered Bench Industrial Style LGM-312 HAMILTON-2805**

| Number        | 24622            |
|---------------|------------------|
| Producer code | LGM-312          |
| Manufacturer  | Emra Wood Design |

# **Product description**

Upholstered Bench Industrial Style LGM-312 HAMILTON-2805 | Width: 40 cm - 200 cm | Height: 40 cm - 50 cm | Depth: 30 cm - 40 cm |

Technical data

Product-Code:

| LGM-312                 |
|-------------------------|
| Catalogue number:       |
| 24622                   |
|                         |
| Condition:              |
| New                     |
|                         |
| Bench width:            |
| 40 cm - 200 cm          |
| Choose from parameter   |
|                         |
| Bench height:           |
| 40 cm - 50 cm           |
| Choose from parameter   |
|                         |
| Bench depth:            |
| 30 cm - 40 cm           |
| Choose from parameter   |
|                         |
| Type of fabric:         |
| Choose from parameter   |
|                         |
| Type of fabric (Photo): |
| HAMILTON-2805           |
|                         |
|                         |
|                         |
|                         |

### Upholstered Bench Industrial Style LGM-312 HAMILTON-2805

- · A functional and practical bench for hallway, living room, bedroom, dressing room, bathroom, reception and office
- Some bench models have a practical shelf for shoes
- The frame and upholstery are made of the highest quality materials
- Production of the bench according to customer requirements