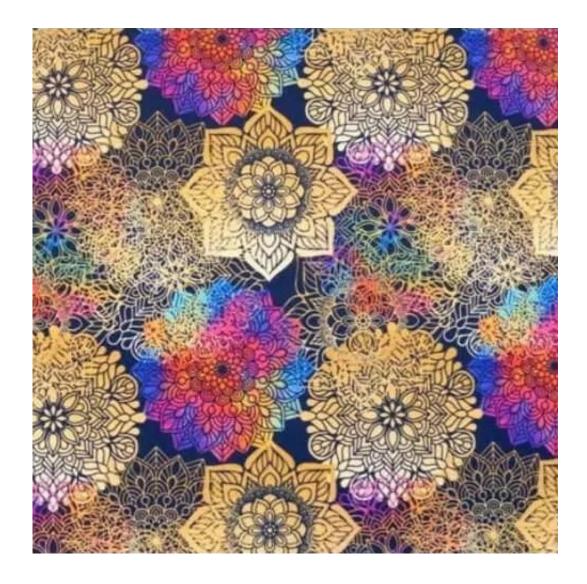

# **Product description**

Upholstered Bench Industrial Style LGM-312 HAMILTON-2805 | Width: 40 cm - 200 cm | Height: 40 cm - 50 cm | Depth: 30 cm - 40 cm |

Technical data

Product-Code:

| LGM-312                 |
|-------------------------|
| Catalogue number:       |
| 24622                   |
|                         |
| Condition:              |
| New                     |
|                         |
| Bench width:            |
| 40 cm - 200 cm          |
| Choose from parameter   |
|                         |
| Bench height:           |
| 40 cm - 50 cm           |
| Choose from parameter   |
|                         |
| Bench depth:            |
| 30 cm - 40 cm           |
| Choose from parameter   |
|                         |
| Type of fabric:         |
| Choose from parameter   |
|                         |
| Type of fabric (Photo): |
| HAMILTON-2805           |
|                         |
|                         |
|                         |
|                         |

FLORENCE-ECO-LEATHER

FLOWER-VELVET

FUSHION-ECO-LEATHER

**GEODY** 

**HAMILTON** 

**HEXAGON-VELVET** 

HOLD-ME

**HUSK-VELVET** 

**Height**: 40 cm , 45 cm , 50 cm **Depth**: 30 cm , 35 cm , 40 cm

Type of fabric: HAMILTON-2805 (Photo), ANDRE-1300, ANDRE-1301, ANDRE-1302, ANDRE-1303, ANDRE-1304, ANDRE-1305, ANDRE-1306, ANDRE-1307, ANDRE-1308, ANDRE-1309, ANDRE-1310, ART-DECO-VELVET-01, ART-DECO-VELVET-02, ART-DECO-VELVET-03, ART-DECO-VELVET-04, ART-DECO-VELVET-05, ART-DECO-VELVET-06, ART-DECO-VELVET-07, ART-DECO-VELVET-08, ART-DECO-VELVET-09, ART-DECO-VELVET-10...11 (write a comment in order), ATOS-111, ATOS-112, ATOS-113, ATOS-114, ATOS-115, ATOS-116, ATOS-117, ATOS-118, ATOS-119, ATOS-120...126 (write a comment in order), AURORA-2480, AURORA-2481, AURORA-2482, AURORA-2483, AURORA-2484, AURORA-2485, AURORA-2486, AURORA-2487, AURORA-2488, AURORA-2489...2505 (write a comment in order), BALOO-2071, BALOO-2072, BALOO-2073, BALOO-2074, BALOO-2076, BALOO-2077, BALOO-2078, BALOO-2079, BALOO-2081, BALOO-2082...2089 (write a comment in order), BLACK-WHITE-VELVET-01, BLACK-WHITE-VELVET-02, BLACK-WHITE-VELVET-03, BLACK-WHITE-VELVET-04, BLACK-WHITE-VELVET-05, BLACK-WHITE-VELVET-06, BLACK-WHITE-VELVET-07, BLACK-WHITE-VELVET-08, BLACK-WHITE-VELVET-09, BLACK-WHITE-VELVET-09, BLOOM-02, BLOOM-03, BLOOM-04, BLOOM-05, BLOOM-06, BLOOM-07, BLOOM-08, BLOOM-09, BLOOM-10, BRAID-3001, BRAID-3002,