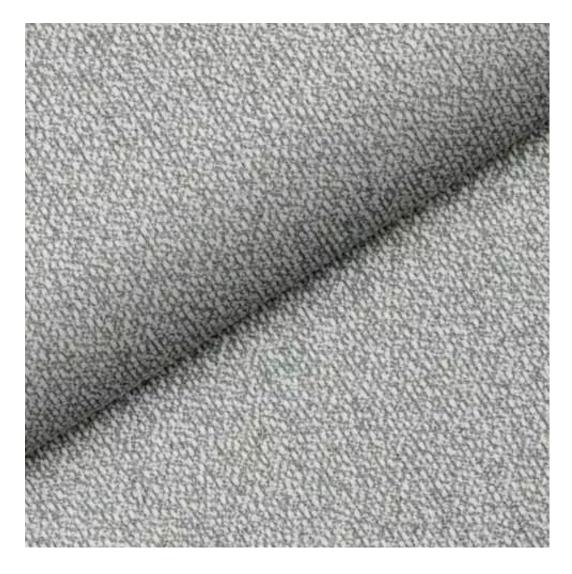

# **Product description**

Upholstered Bench Industrial Style LGM-312 HAMILTON-2805 | Width: 40 cm - 200 cm | Height: 40 cm - 50 cm | Depth: 30 cm - 40 cm |

Technical data

Product-Code:

| LGM-312                 |
|-------------------------|
| Catalogue number:       |
| 24622                   |
|                         |
| Condition:              |
| New                     |
|                         |
| Bench width:            |
| 40 cm - 200 cm          |
| Choose from parameter   |
|                         |
| Bench height:           |
| 40 cm - 50 cm           |
| Choose from parameter   |
|                         |
| Bench depth:            |
| 30 cm - 40 cm           |
| Choose from parameter   |
|                         |
| Type of fabric:         |
| Choose from parameter   |
|                         |
| Type of fabric (Photo): |
| HAMILTON-2805           |
|                         |
|                         |
|                         |
|                         |

**Height**: 40 cm , 45 cm , 50 cm **Depth**: 30 cm , 35 cm , 40 cm

Type of fabric: HAMILTON-2805 (Photo), ANDRE-1300, ANDRE-1301, ANDRE-1302, ANDRE-1303, ANDRE-1304, ANDRE-1305, ANDRE-1306, ANDRE-1307, ANDRE-1308, ANDRE-1309, ANDRE-1310, ART-DECO-VELVET-01, ART-DECO-VELVET-02, ART-DECO-VELVET-03, ART-DECO-VELVET-04, ART-DECO-VELVET-05, ART-DECO-VELVET-06, ART-DECO-VELVET-07, ART-DECO-VELVET-08, ART-DECO-VELVET-09, ART-DECO-VELVET-10...11 (write a comment in order), ATOS-111, ATOS-112, ATOS-113, ATOS-114, ATOS-115, ATOS-116, ATOS-117, ATOS-118, ATOS-119, ATOS-120...126 (write a comment in order), AURORA-2480, AURORA-2481, AURORA-2482, AURORA-2483, AURORA-2484, AURORA-2485, AURORA-2486, AURORA-2487, AURORA-2488, AURORA-2489...2505 (write a comment in order), BALOO-2071, BALOO-2072, BALOO-2073, BALOO-2074, BALOO-2076, BALOO-2077, BALOO-2078, BALOO-2079, BALOO-2081, BALOO-2082...2089 (write a comment in order), BLACK-WHITE-VELVET-01, BLACK-WHITE-VELVET-02, BLACK-WHITE-VELVET-03, BLACK-WHITE-VELVET-04, BLACK-WHITE-VELVET-05, BLACK-WHITE-VELVET-06, BLACK-WHITE-VELVET-07, BLACK-WHITE-VELVET-08, BLACK-WHITE-VELVET-09, BLACK-WHITE-VELVET-09, BLOOM-02, BLOOM-03, BLOOM-04, BLOOM-05, BLOOM-06, BLOOM-07, BLOOM-08, BLOOM-09, BLOOM-10, BRAID-3001, BRAID-3002,