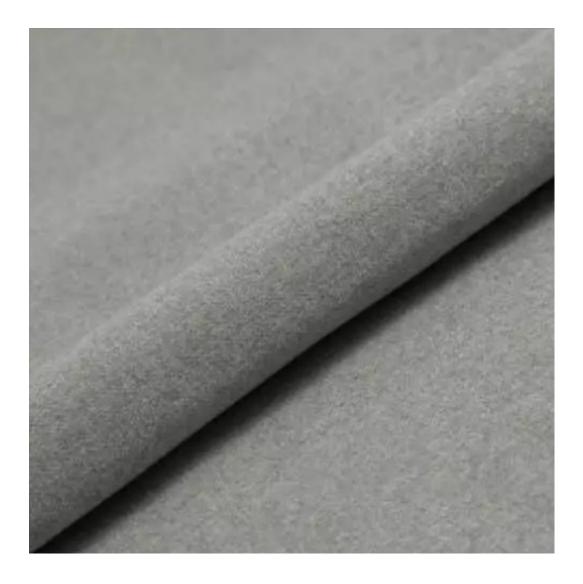

# **Product description**

Upholstered Bench Industrial Style LGM-312 HAMILTON-2805 | Width: 40 cm - 200 cm | Height: 40 cm - 50 cm | Depth: 30 cm - 40 cm |

Technical data

Product-Code:

| LGM-312                 |
|-------------------------|
| Catalogue number:       |
| 24622                   |
|                         |
| Condition:              |
| New                     |
|                         |
| Bench width:            |
| 40 cm - 200 cm          |
| Choose from parameter   |
|                         |
| Bench height:           |
| 40 cm - 50 cm           |
| Choose from parameter   |
|                         |
| Bench depth:            |
| 30 cm - 40 cm           |
| Choose from parameter   |
|                         |
| Type of fabric:         |
| Choose from parameter   |
|                         |
| Type of fabric (Photo): |
| HAMILTON-2805           |
|                         |
|                         |
|                         |
|                         |

**Height**: 40 cm , 45 cm , 50 cm **Depth**: 30 cm , 35 cm , 40 cm

Type of fabric: HAMILTON-2805 (Photo), ANDRE-1300, ANDRE-1301, ANDRE-1302, ANDRE-1303, ANDRE-1304, ANDRE-1305, ANDRE-1306, ANDRE-1307, ANDRE-1308, ANDRE-1309, ANDRE-1310, ART-DECO-VELVET-01, ART-DECO-VELVET-02, ART-DECO-VELVET-03, ART-DECO-VELVET-04, ART-DECO-VELVET-05, ART-DECO-VELVET-06, ART-DECO-VELVET-07, ART-DECO-VELVET-08, ART-DECO-VELVET-09, ART-DECO-VELVET-10...11 (write a comment in order), ATOS-111, ATOS-112, ATOS-113, ATOS-114, ATOS-115, ATOS-116, ATOS-117, ATOS-118, ATOS-119, ATOS-120...126 (write a comment in order), AURORA-2480, AURORA-2481, AURORA-2482, AURORA-2483, AURORA-2484, AURORA-2485, AURORA-2486, AURORA-2487, AURORA-2488, AURORA-2489...2505 (write a comment in order), BALOO-2071, BALOO-2072, BALOO-2073, BALOO-2074, BALOO-2076, BALOO-2077, BALOO-2078, BALOO-2079, BALOO-2081, BALOO-2082...2089 (write a comment in order), BLACK-WHITE-VELVET-01, BLACK-WHITE-VELVET-02, BLACK-WHITE-VELVET-03, BLACK-WHITE-VELVET-04, BLACK-WHITE-VELVET-05, BLACK-WHITE-VELVET-06, BLACK-WHITE-VELVET-07, BLACK-WHITE-VELVET-08, BLACK-WHITE-VELVET-09, BLACK-WHITE-VELVET-09, BLOOM-02, BLOOM-03, BLOOM-04, BLOOM-05, BLOOM-06, BLOOM-07, BLOOM-08, BLOOM-09, BLOOM-10, BRAID-3001, BRAID-3002,