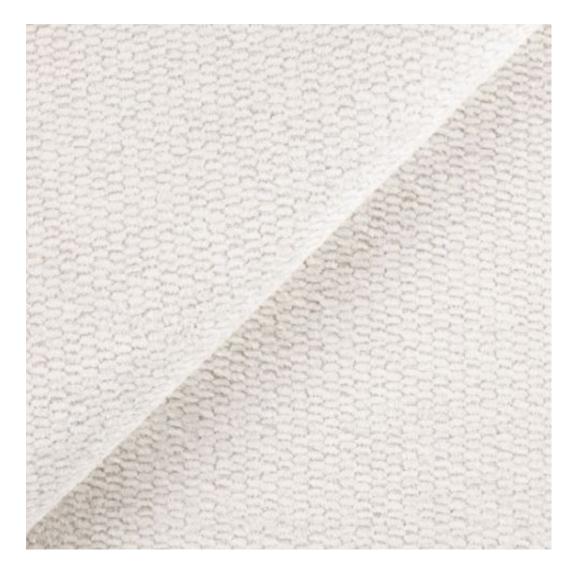

# **Product description**

Upholstered Bench Industrial Style LGM-312 HAMILTON-2805 | Width: 40 cm - 200 cm | Height: 40 cm - 50 cm | Depth: 30 cm - 40 cm |

Technical data

Product-Code:

| LGM-312                 |
|-------------------------|
| Catalogue number:       |
| 24622                   |
|                         |
| Condition:              |
| New                     |
|                         |
| Bench width:            |
| 40 cm - 200 cm          |
| Choose from parameter   |
|                         |
| Bench height:           |
| 40 cm - 50 cm           |
| Choose from parameter   |
|                         |
| Bench depth:            |
| 30 cm - 40 cm           |
| Choose from parameter   |
|                         |
| Type of fabric:         |
| Choose from parameter   |
|                         |
| Type of fabric (Photo): |
| HAMILTON-2805           |
|                         |
|                         |
|                         |
|                         |

**Height**: 40 cm , 45 cm , 50 cm **Depth**: 30 cm , 35 cm , 40 cm

Type of fabric: HAMILTON-2805 (Photo), ANDRE-1300, ANDRE-1301, ANDRE-1302, ANDRE-1303, ANDRE-1304, ANDRE-1305, ANDRE-1306, ANDRE-1307, ANDRE-1308, ANDRE-1309, ANDRE-1310, ART-DECO-VELVET-01, ART-DECO-VELVET-02, ART-DECO-VELVET-03, ART-DECO-VELVET-04, ART-DECO-VELVET-05, ART-DECO-VELVET-06, ART-DECO-VELVET-07, ART-DECO-VELVET-08, ART-DECO-VELVET-09, ART-DECO-VELVET-10...11 (write a comment in order), ATOS-111, ATOS-112, ATOS-113, ATOS-114, ATOS-115, ATOS-116, ATOS-117, ATOS-118, ATOS-119, ATOS-120...126 (write a comment in order), AURORA-2480, AURORA-2481, AURORA-2482, AURORA-2483, AURORA-2484, AURORA-2485, AURORA-2486, AURORA-2487, AURORA-2488, AURORA-2489...2505 (write a comment in order), BALOO-2071, BALOO-2072, BALOO-2073, BALOO-2074, BALOO-2076, BALOO-2077, BALOO-2078, BALOO-2079, BALOO-2081, BALOO-2082...2089 (write a comment in order), BLACK-WHITE-VELVET-01, BLACK-WHITE-VELVET-02, BLACK-WHITE-VELVET-03, BLACK-WHITE-VELVET-04, BLACK-WHITE-VELVET-05, BLACK-WHITE-VELVET-06, BLACK-WHITE-VELVET-07, BLACK-WHITE-VELVET-08, BLACK-WHITE-VELVET-09, BLACK-WHITE-VELVET-09, BLOOM-02, BLOOM-03, BLOOM-04, BLOOM-05, BLOOM-06, BLOOM-07, BLOOM-08, BLOOM-09, BLOOM-10, BRAID-3001, BRAID-3002,