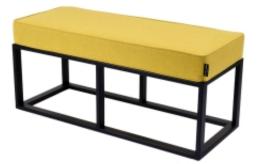

# Upholstered Bench Industrial Style LGM-311 HAMILTON-2819

| Number        | 24619            |
|---------------|------------------|
| Producer code | LGM-311          |
| Manufacturer  | Emra Wood Design |

## **Product description**

Upholstered Bench Industrial Style LGM-311 HAMILTON-2819 | Width: 40 cm - 200 cm | Height: 40 cm - 50 cm | Depth: 30 cm - 40 cm |

Technical data

Product-Code:

#### Upholstered Bench Industrial Style LGM-311 HAMILTON-2819

- A functional and practical bench for hallway, living room, bedroom, dressing room, bathroom, reception and office
- Some bench models have a practical shelf for shoes
- The frame and upholstery are made of the highest quality materials
- Production of the bench according to customer requirements

Product features

- Very high-quality and precise workmanship directly from the manufacturer
- The bench features an interchangeable seat to adapt the product to the future appearance of the room
- The bench does not require self-assembly and is delivered to the customer in its entirety
- Take a look at our fabric palette for more options
- We are at your disposal if you have any questions about the product
- By purchasing a product, you are buying a non-prefabricated item made according to specifications (selection of color, upholstery, materials, etc.)