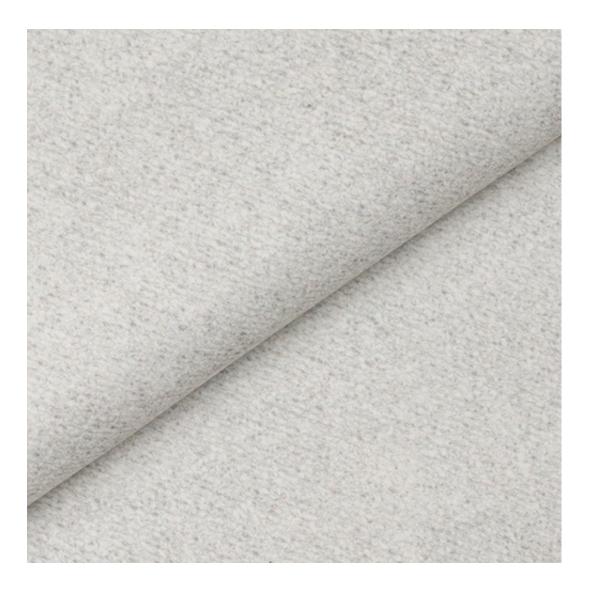

## **Product description**

Upholstered Bench Industrial Style LGM-311 HAMILTON-2816 | Width: 40 cm - 200 cm | Height: 40 cm - 50 cm | Depth: 30 cm - 40 cm |

Technical data

Product-Code:

Bench height:

40 cm - 50 cm

Choose from parameter

Bench depth:

30 cm - 40 cm

Choose from parameter

Type of fabric: Choose from parameter

Type of fabric (Photo):

HAMILTON-2816

Product description