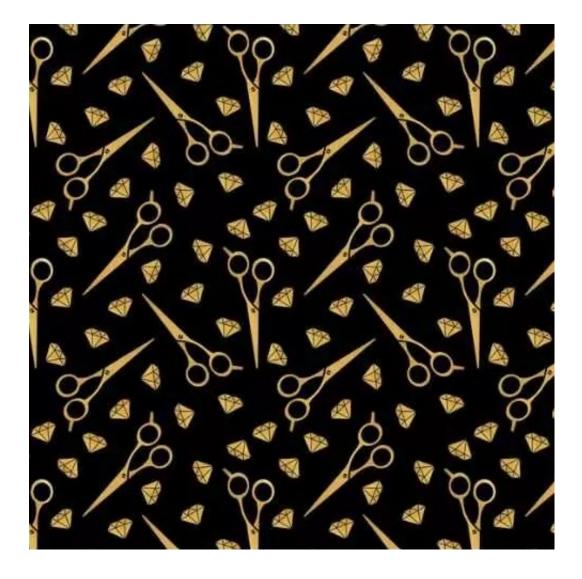

Bench height:

40 cm - 50 cm

Choose from parameter

Bench depth:

30 cm - 40 cm

Choose from parameter

Type of fabric: Choose from parameter

Type of fabric (Photo):

HAMILTON-2816

Product description