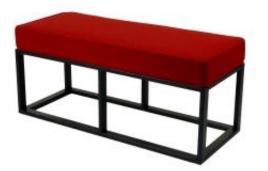

# Upholstered Bench Industrial Style LGM-311 HAMILTON-2816

| Number        | 24621            |  |
|---------------|------------------|--|
| Producer code | LGM-311          |  |
| Manufacturer  | Emra Wood Design |  |

## **Product description**

Upholstered Bench Industrial Style LGM-311 HAMILTON-2816 | Width: 40 cm - 200 cm | Height: 40 cm - 50 cm | Depth: 30 cm - 40 cm |

Technical data

Product-Code:

HAMILTON-2816

Product description

#### Upholstered Bench Industrial Style LGM-311 HAMILTON-2816

- A functional and practical bench for hallway, living room, bedroom, dressing room, bathroom, reception and office
- Some bench models have a practical shelf for shoes
- The frame and upholstery are made of the highest quality materials
- Production of the bench according to customer requirements

Product features

- Very high-quality and precise workmanship directly from the manufacturer
- The bench features an interchangeable seat to adapt the product to the future appearance of the room
- The bench does not require self-assembly and is delivered to the customer in its entirety
- Take a look at our fabric palette for more options
- We are at your disposal if you have any questions about the product
- By purchasing a product, you are buying a non-prefabricated item made according to specifications (selection of color, upholstery, materials, etc.)