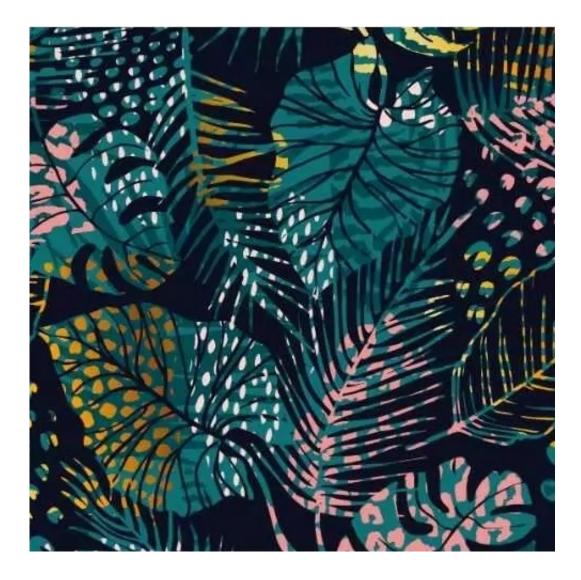

Bench height:

40 cm - 50 cm

Choose from parameter

Bench depth:

30 cm - 40 cm

Choose from parameter

Type of fabric: Choose from parameter

Type of fabric (Photo):

HAMILTON-2816

Product description