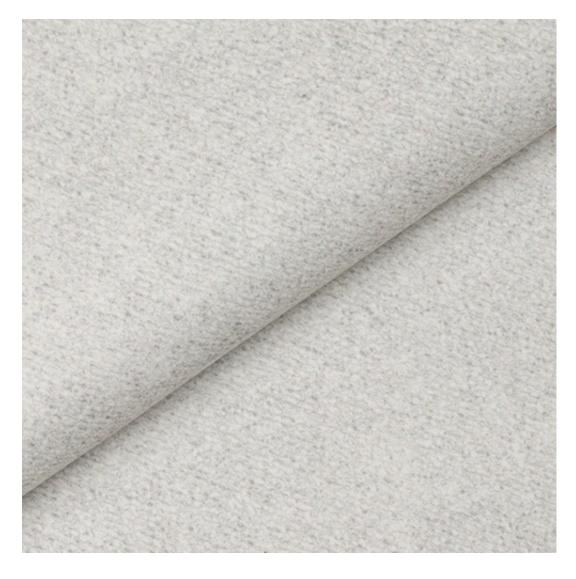

# **Product description**

Upholstered Bench Industrial Style LGM-311 HAMILTON-2808 | Width: 40 cm - 200 cm | Height: 40 cm - 50 cm | Depth: 30 cm - 40 cm |

Technical data

Product-Code:

| LGM-311                 |  |
|-------------------------|--|
| Catalogue number:       |  |
| 24620                   |  |
| Condition:              |  |
| New                     |  |
|                         |  |
| Bench width:            |  |
| 40 cm - 200 cm          |  |
| Choose from parameter   |  |
|                         |  |
| Bench height:           |  |
| 40 cm - 50 cm           |  |
| Choose from parameter   |  |
|                         |  |
| Bench depth:            |  |
| 30 cm - 40 cm           |  |
| Choose from parameter   |  |
|                         |  |
| Type of fabric:         |  |
| Choose from parameter   |  |
|                         |  |
| Type of fabric (Photo): |  |
| HAMILTON-2808           |  |
|                         |  |
|                         |  |
|                         |  |
|                         |  |

**Height**: 40 cm , 45 cm , 50 cm **Depth**: 30 cm , 35 cm , 40 cm

Type of fabric: HAMILTON-2808 (Photo), ANDRE-1300, ANDRE-1301, ANDRE-1302, ANDRE-1303, ANDRE-1304, ANDRE-1305, ANDRE-1306, ANDRE-1307, ANDRE-1308, ANDRE-1309, ANDRE-1310, ART-DECO-VELVET-01, ART-DECO-VELVET-02, ART-DECO-VELVET-03, ART-DECO-VELVET-04, ART-DECO-VELVET-05, ART-DECO-VELVET-06, ART-DECO-VELVET-07, ART-DECO-VELVET-08, ART-DECO-VELVET-09, ART-DECO-VELVET-10...11 (write a comment in order), ATOS-111, ATOS-112, ATOS-113, ATOS-114, ATOS-115, ATOS-116, ATOS-117, ATOS-118, ATOS-119, ATOS-120...126 (write a comment in order), AURORA-2480, AURORA-2481, AURORA-2482, AURORA-2483, AURORA-2484, AURORA-2485, AURORA-2486, AURORA-2487, AURORA-2488, AURORA-2489...2505 (write a comment in order), BALOO-2071, BALOO-2072, BALOO-2073, BALOO-2074, BALOO-2076, BALOO-2077, BALOO-2078, BALOO-2079, BALOO-2081, BALOO-2082...2089 (write a comment in order), BLACK-WHITE-VELVET-01, BLACK-WHITE-VELVET-02, BLACK-WHITE-VELVET-03, BLACK-WHITE-VELVET-04, BLACK-WHITE-VELVET-05, BLACK-WHITE-VELVET-06, BLACK-WHITE-VELVET-07, BLACK-WHITE-VELVET-08, BLACK-WHITE-VELVET-09, BLACK-WHITE-VELVET-09, BLOOM-02, BLOOM-03, BLOOM-04, BLOOM-05, BLOOM-06, BLOOM-07, BLOOM-08, BLOOM-09, BLOOM-10, BRAID-3001, BRAID-3002,