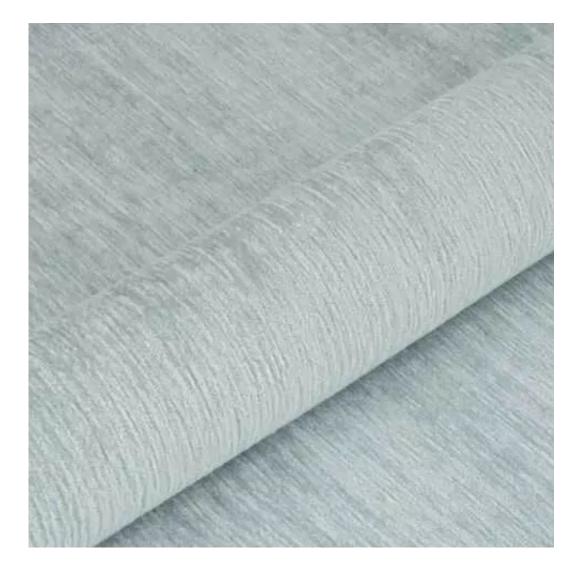

# **Product description**

Upholstered Bench Industrial Style LGM-311 HAMILTON-2808 | Width: 40 cm - 200 cm | Height: 40 cm - 50 cm | Depth: 30 cm - 40 cm |

Technical data

Product-Code:

| LGM-311                 |  |
|-------------------------|--|
| Catalogue number:       |  |
| 24620                   |  |
| Condition:              |  |
| New                     |  |
|                         |  |
| Bench width:            |  |
| 40 cm - 200 cm          |  |
| Choose from parameter   |  |
|                         |  |
| Bench height:           |  |
| 40 cm - 50 cm           |  |
| Choose from parameter   |  |
|                         |  |
| Bench depth:            |  |
| 30 cm - 40 cm           |  |
| Choose from parameter   |  |
|                         |  |
| Type of fabric:         |  |
| Choose from parameter   |  |
|                         |  |
| Type of fabric (Photo): |  |
| HAMILTON-2808           |  |
|                         |  |
|                         |  |
|                         |  |
|                         |  |

**Height**: 40 cm , 45 cm , 50 cm **Depth**: 30 cm , 35 cm , 40 cm

Type of fabric: HAMILTON-2808 (Photo), ANDRE-1300, ANDRE-1301, ANDRE-1302, ANDRE-1303, ANDRE-1304, ANDRE-1305, ANDRE-1306, ANDRE-1307, ANDRE-1308, ANDRE-1309, ANDRE-1310, ART-DECO-VELVET-01, ART-DECO-VELVET-02, ART-DECO-VELVET-03, ART-DECO-VELVET-04, ART-DECO-VELVET-05, ART-DECO-VELVET-06, ART-DECO-VELVET-07, ART-DECO-VELVET-08, ART-DECO-VELVET-09, ART-DECO-VELVET-10...11 (write a comment in order), ATOS-111, ATOS-112, ATOS-113, ATOS-114, ATOS-115, ATOS-116, ATOS-117, ATOS-118, ATOS-119, ATOS-120...126 (write a comment in order), AURORA-2480, AURORA-2481, AURORA-2482, AURORA-2483, AURORA-2484, AURORA-2485, AURORA-2486, AURORA-2487, AURORA-2488, AURORA-2489...2505 (write a comment in order), BALOO-2071, BALOO-2072, BALOO-2073, BALOO-2074, BALOO-2076, BALOO-2077, BALOO-2078, BALOO-2079, BALOO-2081, BALOO-2082...2089 (write a comment in order), BLACK-WHITE-VELVET-01, BLACK-WHITE-VELVET-02, BLACK-WHITE-VELVET-03, BLACK-WHITE-VELVET-04, BLACK-WHITE-VELVET-05, BLACK-WHITE-VELVET-06, BLACK-WHITE-VELVET-07, BLACK-WHITE-VELVET-08, BLACK-WHITE-VELVET-09, BLACK-WHITE-VELVET-09, BLOOM-02, BLOOM-03, BLOOM-04, BLOOM-05, BLOOM-06, BLOOM-07, BLOOM-08, BLOOM-09, BLOOM-10, BRAID-3001, BRAID-3002,