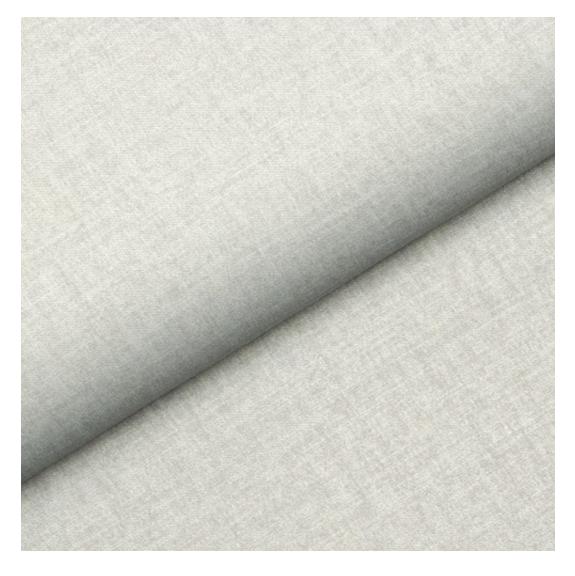

# **Product description**

Upholstered Bench Industrial Style LGM-311 HAMILTON-2808 | Width: 40 cm - 200 cm | Height: 40 cm - 50 cm | Depth: 30 cm - 40 cm |

Technical data

Product-Code:

| LGM-311                 |  |
|-------------------------|--|
| Catalogue number:       |  |
| 24620                   |  |
| Condition:              |  |
| New                     |  |
|                         |  |
| Bench width:            |  |
| 40 cm - 200 cm          |  |
| Choose from parameter   |  |
|                         |  |
| Bench height:           |  |
| 40 cm - 50 cm           |  |
| Choose from parameter   |  |
|                         |  |
| Bench depth:            |  |
| 30 cm - 40 cm           |  |
| Choose from parameter   |  |
|                         |  |
| Type of fabric:         |  |
| Choose from parameter   |  |
|                         |  |
| Type of fabric (Photo): |  |
| HAMILTON-2808           |  |
|                         |  |
|                         |  |
|                         |  |
|                         |  |

FLORENCE-ECO-LEATHER

FLOWER-VELVET

FUSHION-ECO-LEATHER

**GEODY** 

**HAMILTON** 

**HEXAGON-VELVET** 

HOLD-ME

**HUSK-VELVET** 