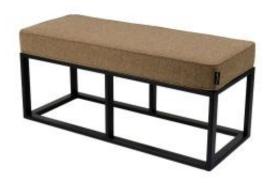

# **Upholstered Bench Industrial Style LGM-311 HAMILTON-2808**

| Number        | 24620            |
|---------------|------------------|
| Producer code | LGM-311          |
| Manufacturer  | Emra Wood Design |

# **Product description**

Upholstered Bench Industrial Style LGM-311 HAMILTON-2808 | Width: 40 cm - 200 cm | Height: 40 cm - 50 cm | Depth: 30 cm - 40 cm |

Technical data

Product-Code:

| LGM-311                 |  |
|-------------------------|--|
| Catalogue number:       |  |
| 24620                   |  |
| Condition:              |  |
| New                     |  |
|                         |  |
| Bench width:            |  |
| 40 cm - 200 cm          |  |
| Choose from parameter   |  |
|                         |  |
| Bench height:           |  |
| 40 cm - 50 cm           |  |
| Choose from parameter   |  |
|                         |  |
| Bench depth:            |  |
| 30 cm - 40 cm           |  |
| Choose from parameter   |  |
|                         |  |
| Type of fabric:         |  |
| Choose from parameter   |  |
|                         |  |
| Type of fabric (Photo): |  |
| HAMILTON-2808           |  |
|                         |  |
|                         |  |
|                         |  |
|                         |  |

## Upholstered Bench Industrial Style LGM-311 HAMILTON-2808

- · A functional and practical bench for hallway, living room, bedroom, dressing room, bathroom, reception and office
- Some bench models have a practical shelf for shoes
- The frame and upholstery are made of the highest quality materials
- Production of the bench according to customer requirements