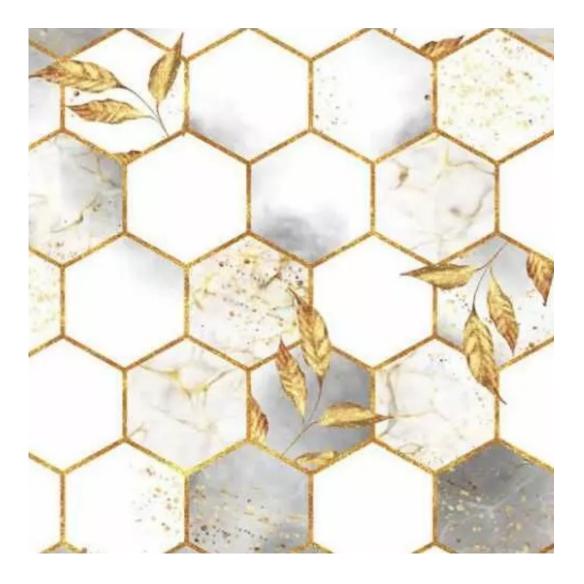

# **Product description**

Upholstered Bench Industrial Style LGM-311 HAMILTON-2808 | Width: 40 cm - 200 cm | Height: 40 cm - 50 cm | Depth: 30 cm - 40 cm |

Technical data

Product-Code:

| LGM-311                 |  |
|-------------------------|--|
| Catalogue number:       |  |
| 24620                   |  |
| Condition:              |  |
| New                     |  |
|                         |  |
| Bench width:            |  |
| 40 cm - 200 cm          |  |
| Choose from parameter   |  |
|                         |  |
| Bench height:           |  |
| 40 cm - 50 cm           |  |
| Choose from parameter   |  |
|                         |  |
| Bench depth:            |  |
| 30 cm - 40 cm           |  |
| Choose from parameter   |  |
|                         |  |
| Type of fabric:         |  |
| Choose from parameter   |  |
|                         |  |
| Type of fabric (Photo): |  |
| HAMILTON-2808           |  |
|                         |  |
|                         |  |
|                         |  |
|                         |  |

FLORENCE-ECO-LEATHER

FLOWER-VELVET

FUSHION-ECO-LEATHER

**GEODY** 

**HAMILTON** 

**HEXAGON-VELVET** 

HOLD-ME

**HUSK-VELVET** 