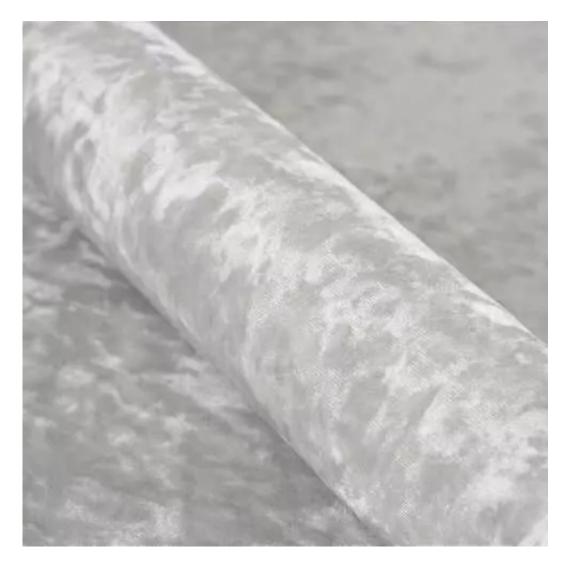

# **Product description**

Upholstered Bench Industrial Style LGM-311 HAMILTON-2808 | Width: 40 cm - 200 cm | Height: 40 cm - 50 cm | Depth: 30 cm - 40 cm |

Technical data

Product-Code:

| LGM-311                 |  |
|-------------------------|--|
| Catalogue number:       |  |
| 24620                   |  |
| Condition:              |  |
| New                     |  |
|                         |  |
| Bench width:            |  |
| 40 cm - 200 cm          |  |
| Choose from parameter   |  |
|                         |  |
| Bench height:           |  |
| 40 cm - 50 cm           |  |
| Choose from parameter   |  |
|                         |  |
| Bench depth:            |  |
| 30 cm - 40 cm           |  |
| Choose from parameter   |  |
|                         |  |
| Type of fabric:         |  |
| Choose from parameter   |  |
|                         |  |
| Type of fabric (Photo): |  |
| HAMILTON-2808           |  |
|                         |  |
|                         |  |
|                         |  |
|                         |  |

**Height**: 40 cm , 45 cm , 50 cm **Depth**: 30 cm , 35 cm , 40 cm

Type of fabric: HAMILTON-2808 (Photo), ANDRE-1300, ANDRE-1301, ANDRE-1302, ANDRE-1303, ANDRE-1304, ANDRE-1305, ANDRE-1306, ANDRE-1307, ANDRE-1308, ANDRE-1309, ANDRE-1310, ART-DECO-VELVET-01, ART-DECO-VELVET-02, ART-DECO-VELVET-03, ART-DECO-VELVET-04, ART-DECO-VELVET-05, ART-DECO-VELVET-06, ART-DECO-VELVET-07, ART-DECO-VELVET-08, ART-DECO-VELVET-09, ART-DECO-VELVET-10...11 (write a comment in order), ATOS-111, ATOS-112, ATOS-113, ATOS-114, ATOS-115, ATOS-116, ATOS-117, ATOS-118, ATOS-119, ATOS-120...126 (write a comment in order), AURORA-2480, AURORA-2481, AURORA-2482, AURORA-2483, AURORA-2484, AURORA-2485, AURORA-2486, AURORA-2487, AURORA-2488, AURORA-2489...2505 (write a comment in order), BALOO-2071, BALOO-2072, BALOO-2073, BALOO-2074, BALOO-2076, BALOO-2077, BALOO-2078, BALOO-2079, BALOO-2081, BALOO-2082...2089 (write a comment in order), BLACK-WHITE-VELVET-01, BLACK-WHITE-VELVET-02, BLACK-WHITE-VELVET-03, BLACK-WHITE-VELVET-04, BLACK-WHITE-VELVET-05, BLACK-WHITE-VELVET-06, BLACK-WHITE-VELVET-07, BLACK-WHITE-VELVET-08, BLACK-WHITE-VELVET-09, BLACK-WHITE-VELVET-09, BLOOM-02, BLOOM-03, BLOOM-04, BLOOM-05, BLOOM-06, BLOOM-07, BLOOM-08, BLOOM-09, BLOOM-10, BRAID-3001, BRAID-3002,