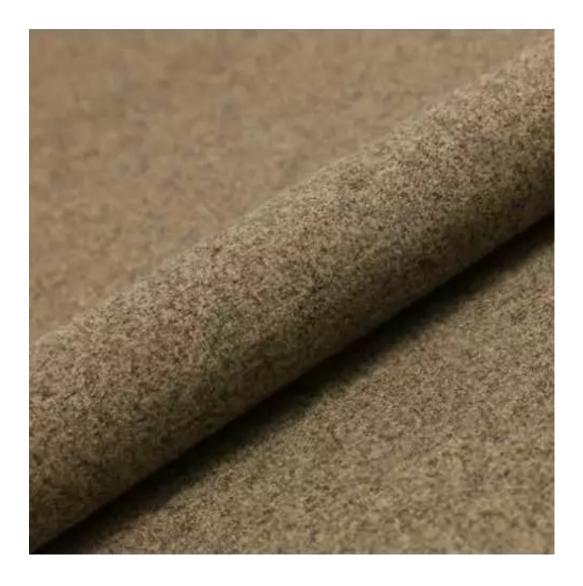

# **Product description**

Upholstered Bench Industrial Style LGM-311 HAMILTON-2808 | Width: 40 cm - 200 cm | Height: 40 cm - 50 cm | Depth: 30 cm - 40 cm |

Technical data

Product-Code:

| LGM-311                 |  |
|-------------------------|--|
| Catalogue number:       |  |
| 24620                   |  |
| Condition:              |  |
| New                     |  |
|                         |  |
| Bench width:            |  |
| 40 cm - 200 cm          |  |
| Choose from parameter   |  |
|                         |  |
| Bench height:           |  |
| 40 cm - 50 cm           |  |
| Choose from parameter   |  |
|                         |  |
| Bench depth:            |  |
| 30 cm - 40 cm           |  |
| Choose from parameter   |  |
|                         |  |
| Type of fabric:         |  |
| Choose from parameter   |  |
|                         |  |
| Type of fabric (Photo): |  |
| HAMILTON-2808           |  |
|                         |  |
|                         |  |
|                         |  |
|                         |  |

**Height**: 40 cm , 45 cm , 50 cm **Depth**: 30 cm , 35 cm , 40 cm

Type of fabric: HAMILTON-2808 (Photo), ANDRE-1300, ANDRE-1301, ANDRE-1302, ANDRE-1303, ANDRE-1304, ANDRE-1305, ANDRE-1306, ANDRE-1307, ANDRE-1308, ANDRE-1309, ANDRE-1310, ART-DECO-VELVET-01, ART-DECO-VELVET-02, ART-DECO-VELVET-03, ART-DECO-VELVET-04, ART-DECO-VELVET-05, ART-DECO-VELVET-06, ART-DECO-VELVET-07, ART-DECO-VELVET-08, ART-DECO-VELVET-09, ART-DECO-VELVET-10...11 (write a comment in order), ATOS-111, ATOS-112, ATOS-113, ATOS-114, ATOS-115, ATOS-116, ATOS-117, ATOS-118, ATOS-119, ATOS-120...126 (write a comment in order), AURORA-2480, AURORA-2481, AURORA-2482, AURORA-2483, AURORA-2484, AURORA-2485, AURORA-2486, AURORA-2487, AURORA-2488, AURORA-2489...2505 (write a comment in order), BALOO-2071, BALOO-2072, BALOO-2073, BALOO-2074, BALOO-2076, BALOO-2077, BALOO-2078, BALOO-2079, BALOO-2081, BALOO-2082...2089 (write a comment in order), BLACK-WHITE-VELVET-01, BLACK-WHITE-VELVET-02, BLACK-WHITE-VELVET-03, BLACK-WHITE-VELVET-04, BLACK-WHITE-VELVET-05, BLACK-WHITE-VELVET-06, BLACK-WHITE-VELVET-07, BLACK-WHITE-VELVET-08, BLACK-WHITE-VELVET-09, BLACK-WHITE-VELVET-09, BLOOM-02, BLOOM-03, BLOOM-04, BLOOM-05, BLOOM-06, BLOOM-07, BLOOM-08, BLOOM-09, BLOOM-10, BRAID-3001, BRAID-3002,