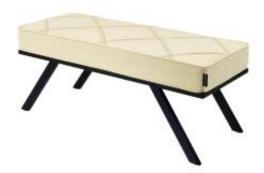

# **Upholstered Bench Industrial Style LGM-309 HAMILTON-2802**

| Number        | 24617            |
|---------------|------------------|
| Producer code | LGM-309          |
| Manufacturer  | Emra Wood Design |

# **Product description**

Upholstered Bench Industrial Style LGM-309 HAMILTON-2802 | Width: 40 cm - 200 cm | Height: 40 cm - 50 cm | Depth: 30 cm - 40 cm |

Technical data

Product-Code:

| LGM-309                 |  |
|-------------------------|--|
| Catalogue number:       |  |
| 24617                   |  |
| Condition.              |  |
| Condition:              |  |
| New                     |  |
|                         |  |
| Bench width:            |  |
| 40 cm - 200 cm          |  |
| Choose from parameter   |  |
|                         |  |
| Bench height:           |  |
| 40 cm - 50 cm           |  |
| Choose from parameter   |  |
|                         |  |
| Bench depth:            |  |
| 30 cm - 40 cm           |  |
| Choose from parameter   |  |
|                         |  |
| Type of fabric:         |  |
| Choose from parameter   |  |
|                         |  |
| Type of fabric (Photo): |  |
| HAMILTON-2802           |  |
|                         |  |
|                         |  |
|                         |  |
|                         |  |

### Upholstered Bench Industrial Style LGM-309 HAMILTON-2802

- · A functional and practical bench for hallway, living room, bedroom, dressing room, bathroom, reception and office
- Some bench models have a practical shelf for shoes
- The frame and upholstery are made of the highest quality materials
- Production of the bench according to customer requirements

#### **Product features**

- Very high-quality and precise workmanship directly from the manufacturer
- The bench features an interchangeable seat to adapt the product to the future appearance of the room
- The bench does not require self-assembly and is delivered to the customer in its entirety
- Take a look at our fabric palette for more options
- We are at your disposal if you have any questions about the product
- By purchasing a product, you are buying a non-prefabricated item made according to specifications (selection of color, upholstery, materials, etc.)