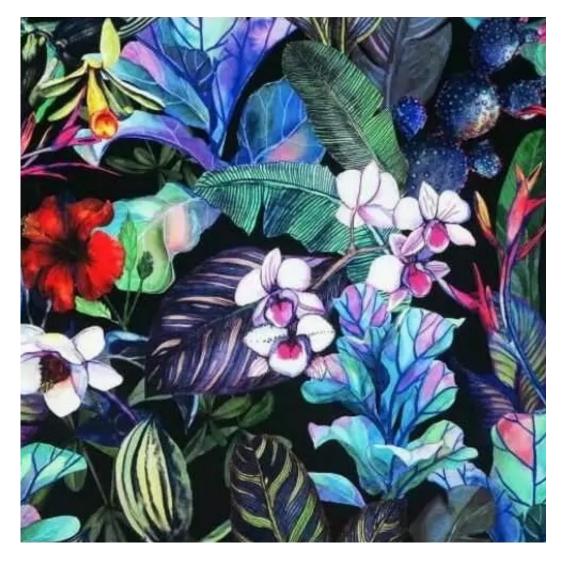

# **Product description**

Upholstered Bench Industrial Style LGM-309 HAMILTON-2802 | Width: 40 cm - 200 cm | Height: 40 cm - 50 cm | Depth: 30 cm - 40 cm |

Technical data

Product-Code:

| LGM-309                 |  |
|-------------------------|--|
| Catalogue number:       |  |
| 24617                   |  |
| Condition.              |  |
| Condition:              |  |
| New                     |  |
|                         |  |
| Bench width:            |  |
| 40 cm - 200 cm          |  |
| Choose from parameter   |  |
|                         |  |
| Bench height:           |  |
| 40 cm - 50 cm           |  |
| Choose from parameter   |  |
|                         |  |
| Bench depth:            |  |
| 30 cm - 40 cm           |  |
| Choose from parameter   |  |
|                         |  |
| Type of fabric:         |  |
| Choose from parameter   |  |
|                         |  |
| Type of fabric (Photo): |  |
| HAMILTON-2802           |  |
|                         |  |
|                         |  |
|                         |  |
|                         |  |

FLORENCE-ECO-LEATHER

FLOWER-VELVET

FUSHION-ECO-LEATHER

**GEODY** 

**HAMILTON** 

**HEXAGON-VELVET** 

HOLD-ME

**HUSK-VELVET** 