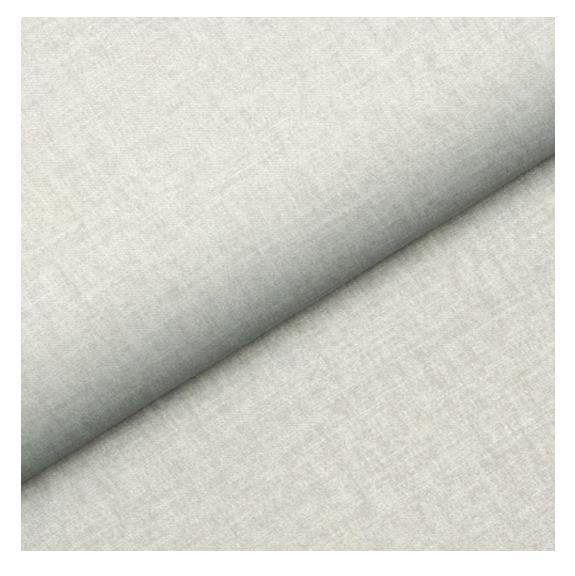

# **Product description**

Upholstered Bench Industrial Style LGM-309 HAMILTON-2802 | Width: 40 cm - 200 cm | Height: 40 cm - 50 cm | Depth: 30 cm - 40 cm |

Technical data

Product-Code:

| LGM-309                 |  |
|-------------------------|--|
| Catalogue number:       |  |
| 24617                   |  |
| Condition.              |  |
| Condition:              |  |
| New                     |  |
|                         |  |
| Bench width:            |  |
| 40 cm - 200 cm          |  |
| Choose from parameter   |  |
|                         |  |
| Bench height:           |  |
| 40 cm - 50 cm           |  |
| Choose from parameter   |  |
|                         |  |
| Bench depth:            |  |
| 30 cm - 40 cm           |  |
| Choose from parameter   |  |
|                         |  |
| Type of fabric:         |  |
| Choose from parameter   |  |
|                         |  |
| Type of fabric (Photo): |  |
| HAMILTON-2802           |  |
|                         |  |
|                         |  |
|                         |  |
|                         |  |

FLORENCE-ECO-LEATHER

FLOWER-VELVET

FUSHION-ECO-LEATHER

**GEODY** 

**HAMILTON** 

**HEXAGON-VELVET** 

HOLD-ME

**HUSK-VELVET** 

**Height**: 40 cm , 45 cm , 50 cm **Depth**: 30 cm , 35 cm , 40 cm

Type of fabric: HAMILTON-2802 (Photo), ANDRE-1300, ANDRE-1301, ANDRE-1302, ANDRE-1303, ANDRE-1304, ANDRE-1305, ANDRE-1306, ANDRE-1307, ANDRE-1308, ANDRE-1309, ANDRE-1310, ART-DECO-VELVET-01, ART-DECO-VELVET-02, ART-DECO-VELVET-03, ART-DECO-VELVET-04, ART-DECO-VELVET-05, ART-DECO-VELVET-06, ART-DECO-VELVET-07, ART-DECO-VELVET-08, ART-DECO-VELVET-09, ART-DECO-VELVET-10...11 (write a comment in order), ATOS-111, ATOS-112, ATOS-113, ATOS-114, ATOS-115, ATOS-116, ATOS-117, ATOS-118, ATOS-119, ATOS-120...126 (write a comment in order), AURORA-2480, AURORA-2481, AURORA-2482, AURORA-2483, AURORA-2484, AURORA-2485, AURORA-2486, AURORA-2487, AURORA-2488, AURORA-2489...2505 (write a comment in order), BALOO-2071, BALOO-2072, BALOO-2073, BALOO-2074, BALOO-2076, BALOO-2077, BALOO-2078, BALOO-2079, BALOO-2081, BALOO-2082...2089 (write a comment in order), BLACK-WHITE-VELVET-01, BLACK-WHITE-VELVET-02, BLACK-WHITE-VELVET-03, BLACK-WHITE-VELVET-04, BLACK-WHITE-VELVET-05, BLACK-WHITE-VELVET-06, BLACK-WHITE-VELVET-07, BLACK-WHITE-VELVET-08, BLACK-WHITE-VELVET-09, BLACK-WHITE-VELVET-09, BLOOM-02, BLOOM-03, BLOOM-04, BLOOM-05, BLOOM-06, BLOOM-07, BLOOM-08, BLOOM-09, BLOOM-10, BRAID-3001, BRAID-3002,