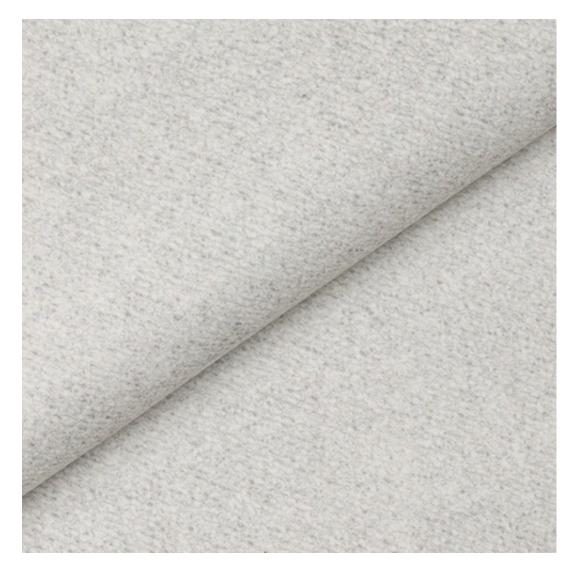

# **Product description**

Upholstered Bench Industrial Style LGM-309 HAMILTON-2802 | Width: 40 cm - 200 cm | Height: 40 cm - 50 cm | Depth: 30 cm - 40 cm |

Technical data

Product-Code:

| LGM-309                 |  |
|-------------------------|--|
| Catalogue number:       |  |
| 24617                   |  |
| Condition.              |  |
| Condition:              |  |
| New                     |  |
|                         |  |
| Bench width:            |  |
| 40 cm - 200 cm          |  |
| Choose from parameter   |  |
|                         |  |
| Bench height:           |  |
| 40 cm - 50 cm           |  |
| Choose from parameter   |  |
|                         |  |
| Bench depth:            |  |
| 30 cm - 40 cm           |  |
| Choose from parameter   |  |
|                         |  |
| Type of fabric:         |  |
| Choose from parameter   |  |
|                         |  |
| Type of fabric (Photo): |  |
| HAMILTON-2802           |  |
|                         |  |
|                         |  |
|                         |  |
|                         |  |

**Height**: 40 cm , 45 cm , 50 cm **Depth**: 30 cm , 35 cm , 40 cm

Type of fabric: HAMILTON-2802 (Photo), ANDRE-1300, ANDRE-1301, ANDRE-1302, ANDRE-1303, ANDRE-1304, ANDRE-1305, ANDRE-1306, ANDRE-1307, ANDRE-1308, ANDRE-1309, ANDRE-1310, ART-DECO-VELVET-01, ART-DECO-VELVET-02, ART-DECO-VELVET-03, ART-DECO-VELVET-04, ART-DECO-VELVET-05, ART-DECO-VELVET-06, ART-DECO-VELVET-07, ART-DECO-VELVET-08, ART-DECO-VELVET-09, ART-DECO-VELVET-10...11 (write a comment in order), ATOS-111, ATOS-112, ATOS-113, ATOS-114, ATOS-115, ATOS-116, ATOS-117, ATOS-118, ATOS-119, ATOS-120...126 (write a comment in order), AURORA-2480, AURORA-2481, AURORA-2482, AURORA-2483, AURORA-2484, AURORA-2485, AURORA-2486, AURORA-2487, AURORA-2488, AURORA-2489...2505 (write a comment in order), BALOO-2071, BALOO-2072, BALOO-2073, BALOO-2074, BALOO-2076, BALOO-2077, BALOO-2078, BALOO-2079, BALOO-2081, BALOO-2082...2089 (write a comment in order), BLACK-WHITE-VELVET-01, BLACK-WHITE-VELVET-02, BLACK-WHITE-VELVET-03, BLACK-WHITE-VELVET-04, BLACK-WHITE-VELVET-05, BLACK-WHITE-VELVET-06, BLACK-WHITE-VELVET-07, BLACK-WHITE-VELVET-08, BLACK-WHITE-VELVET-09, BLACK-WHITE-VELVET-09, BLOOM-02, BLOOM-03, BLOOM-04, BLOOM-05, BLOOM-06, BLOOM-07, BLOOM-08, BLOOM-09, BLOOM-10, BRAID-3001, BRAID-3002,