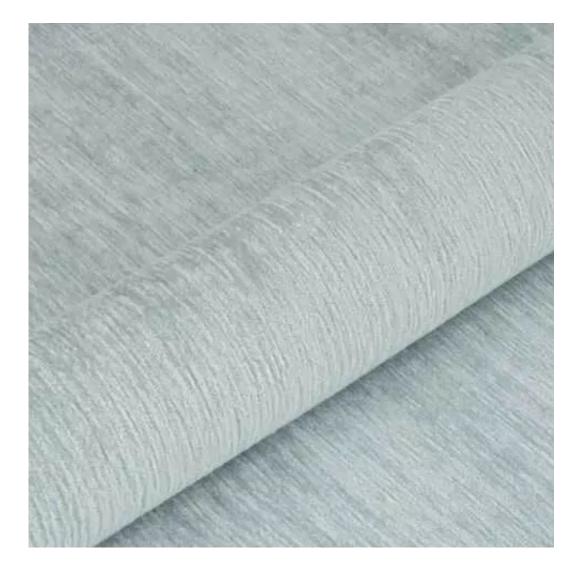

# **Product description**

Upholstered Bench Industrial Style LGM-309 HAMILTON-2802 | Width: 40 cm - 200 cm | Height: 40 cm - 50 cm | Depth: 30 cm - 40 cm |

Technical data

Product-Code:

| LGM-309                 |  |
|-------------------------|--|
| Catalogue number:       |  |
| 24617                   |  |
| Condition.              |  |
| Condition:              |  |
| New                     |  |
|                         |  |
| Bench width:            |  |
| 40 cm - 200 cm          |  |
| Choose from parameter   |  |
|                         |  |
| Bench height:           |  |
| 40 cm - 50 cm           |  |
| Choose from parameter   |  |
|                         |  |
| Bench depth:            |  |
| 30 cm - 40 cm           |  |
| Choose from parameter   |  |
|                         |  |
| Type of fabric:         |  |
| Choose from parameter   |  |
|                         |  |
| Type of fabric (Photo): |  |
| HAMILTON-2802           |  |
|                         |  |
|                         |  |
|                         |  |
|                         |  |

**Height**: 40 cm , 45 cm , 50 cm **Depth**: 30 cm , 35 cm , 40 cm

Type of fabric: HAMILTON-2802 (Photo), ANDRE-1300, ANDRE-1301, ANDRE-1302, ANDRE-1303, ANDRE-1304, ANDRE-1305, ANDRE-1306, ANDRE-1307, ANDRE-1308, ANDRE-1309, ANDRE-1310, ART-DECO-VELVET-01, ART-DECO-VELVET-02, ART-DECO-VELVET-03, ART-DECO-VELVET-04, ART-DECO-VELVET-05, ART-DECO-VELVET-06, ART-DECO-VELVET-07, ART-DECO-VELVET-08, ART-DECO-VELVET-09, ART-DECO-VELVET-10...11 (write a comment in order), ATOS-111, ATOS-112, ATOS-113, ATOS-114, ATOS-115, ATOS-116, ATOS-117, ATOS-118, ATOS-119, ATOS-120...126 (write a comment in order), AURORA-2480, AURORA-2481, AURORA-2482, AURORA-2483, AURORA-2484, AURORA-2485, AURORA-2486, AURORA-2487, AURORA-2488, AURORA-2489...2505 (write a comment in order), BALOO-2071, BALOO-2072, BALOO-2073, BALOO-2074, BALOO-2076, BALOO-2077, BALOO-2078, BALOO-2079, BALOO-2081, BALOO-2082...2089 (write a comment in order), BLACK-WHITE-VELVET-01, BLACK-WHITE-VELVET-02, BLACK-WHITE-VELVET-03, BLACK-WHITE-VELVET-04, BLACK-WHITE-VELVET-05, BLACK-WHITE-VELVET-06, BLACK-WHITE-VELVET-07, BLACK-WHITE-VELVET-08, BLACK-WHITE-VELVET-09, BLACK-WHITE-VELVET-09, BLOOM-02, BLOOM-03, BLOOM-04, BLOOM-05, BLOOM-06, BLOOM-07, BLOOM-08, BLOOM-09, BLOOM-10, BRAID-3001, BRAID-3002,