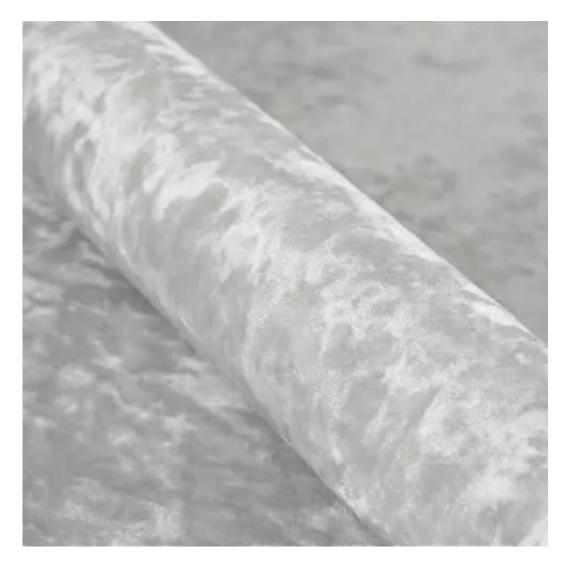

# **Product description**

Upholstered Bench Industrial Style LGM-309 HAMILTON-2802 | Width: 40 cm - 200 cm | Height: 40 cm - 50 cm | Depth: 30 cm - 40 cm |

Technical data

Product-Code:

| LGM-309                 |  |
|-------------------------|--|
| Catalogue number:       |  |
| 24617                   |  |
| Condition.              |  |
| Condition:              |  |
| New                     |  |
|                         |  |
| Bench width:            |  |
| 40 cm - 200 cm          |  |
| Choose from parameter   |  |
|                         |  |
| Bench height:           |  |
| 40 cm - 50 cm           |  |
| Choose from parameter   |  |
|                         |  |
| Bench depth:            |  |
| 30 cm - 40 cm           |  |
| Choose from parameter   |  |
|                         |  |
| Type of fabric:         |  |
| Choose from parameter   |  |
|                         |  |
| Type of fabric (Photo): |  |
| HAMILTON-2802           |  |
|                         |  |
|                         |  |
|                         |  |
|                         |  |

**Height**: 40 cm , 45 cm , 50 cm **Depth**: 30 cm , 35 cm , 40 cm

Type of fabric: HAMILTON-2802 (Photo), ANDRE-1300, ANDRE-1301, ANDRE-1302, ANDRE-1303, ANDRE-1304, ANDRE-1305, ANDRE-1306, ANDRE-1307, ANDRE-1308, ANDRE-1309, ANDRE-1310, ART-DECO-VELVET-01, ART-DECO-VELVET-02, ART-DECO-VELVET-03, ART-DECO-VELVET-04, ART-DECO-VELVET-05, ART-DECO-VELVET-06, ART-DECO-VELVET-07, ART-DECO-VELVET-08, ART-DECO-VELVET-09, ART-DECO-VELVET-10...11 (write a comment in order), ATOS-111, ATOS-112, ATOS-113, ATOS-114, ATOS-115, ATOS-116, ATOS-117, ATOS-118, ATOS-119, ATOS-120...126 (write a comment in order), AURORA-2480, AURORA-2481, AURORA-2482, AURORA-2483, AURORA-2484, AURORA-2485, AURORA-2486, AURORA-2487, AURORA-2488, AURORA-2489...2505 (write a comment in order), BALOO-2071, BALOO-2072, BALOO-2073, BALOO-2074, BALOO-2076, BALOO-2077, BALOO-2078, BALOO-2079, BALOO-2081, BALOO-2082...2089 (write a comment in order), BLACK-WHITE-VELVET-01, BLACK-WHITE-VELVET-02, BLACK-WHITE-VELVET-03, BLACK-WHITE-VELVET-04, BLACK-WHITE-VELVET-05, BLACK-WHITE-VELVET-06, BLACK-WHITE-VELVET-07, BLACK-WHITE-VELVET-08, BLACK-WHITE-VELVET-09, BLACK-WHITE-VELVET-09, BLOOM-02, BLOOM-03, BLOOM-04, BLOOM-05, BLOOM-06, BLOOM-07, BLOOM-08, BLOOM-09, BLOOM-10, BRAID-3001, BRAID-3002,