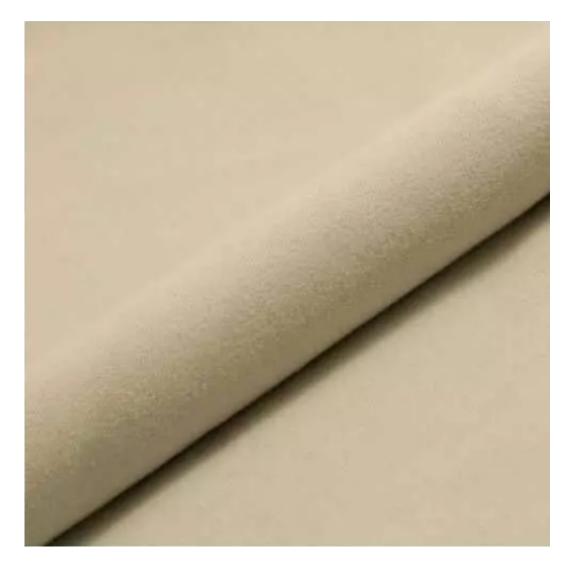

## **Product description**

Upholstered Bench Industrial Style LGM-308 HAMILTON-2818 | Width: 40 cm - 200 cm | Height: 40 cm - 50 cm | Depth: 30 cm - 40 cm |

Technical data

Product-Code:

| _GM-308                                                                                                                                                                                           |  |  |  |  |
|---------------------------------------------------------------------------------------------------------------------------------------------------------------------------------------------------|--|--|--|--|
| Catalogue number:                                                                                                                                                                                 |  |  |  |  |
| 24616                                                                                                                                                                                             |  |  |  |  |
|                                                                                                                                                                                                   |  |  |  |  |
| Condition:                                                                                                                                                                                        |  |  |  |  |
| New                                                                                                                                                                                               |  |  |  |  |
|                                                                                                                                                                                                   |  |  |  |  |
| Bench width:                                                                                                                                                                                      |  |  |  |  |
| 40 cm - 200 cm                                                                                                                                                                                    |  |  |  |  |
| Choose from parameter                                                                                                                                                                             |  |  |  |  |
|                                                                                                                                                                                                   |  |  |  |  |
| Bench height:                                                                                                                                                                                     |  |  |  |  |
| 40 cm - 50 cm                                                                                                                                                                                     |  |  |  |  |
| Choose from parameter                                                                                                                                                                             |  |  |  |  |
| Bench depth:                                                                                                                                                                                      |  |  |  |  |
| 30 cm - 40 cm                                                                                                                                                                                     |  |  |  |  |
| Choose from parameter                                                                                                                                                                             |  |  |  |  |
|                                                                                                                                                                                                   |  |  |  |  |
| Гуре of fabric:                                                                                                                                                                                   |  |  |  |  |
| Choose from parameter                                                                                                                                                                             |  |  |  |  |
|                                                                                                                                                                                                   |  |  |  |  |
| Type of fabric (Photo):                                                                                                                                                                           |  |  |  |  |
| HAMILTON-2818                                                                                                                                                                                     |  |  |  |  |
|                                                                                                                                                                                                   |  |  |  |  |
|                                                                                                                                                                                                   |  |  |  |  |
| Product description                                                                                                                                                                               |  |  |  |  |
| Upholstered Bench Industrial Style LGM-308 HAMILTON-2818                                                                                                                                          |  |  |  |  |
| <ul> <li>A functional and practical bench for hallway, living room, bedroom, dressing room, bathroom, reception and office</li> <li>Some bench models have a practical shelf for shoes</li> </ul> |  |  |  |  |

**Height**: 40 cm , 45 cm , 50 cm **Depth**: 30 cm , 35 cm , 40 cm

Type of fabric: HAMILTON-2818 (Photo), ANDRE-1300, ANDRE-1301, ANDRE-1302, ANDRE-1303, ANDRE-1304, ANDRE-1305, ANDRE-1306, ANDRE-1307, ANDRE-1308, ANDRE-1309, ANDRE-1310, ART-DECO-VELVET-01, ART-DECO-VELVET-02, ART-DECO-VELVET-03, ART-DECO-VELVET-04, ART-DECO-VELVET-05, ART-DECO-VELVET-06, ART-DECO-VELVET-07, ART-DECO-VELVET-08, ART-DECO-VELVET-09, ART-DECO-VELVET-10...11 (write a comment in order), ATOS-111, ATOS-112, ATOS-113, ATOS-114, ATOS-115, ATOS-116, ATOS-117, ATOS-118, ATOS-119, ATOS-120...126 (write a comment in order), AURORA-2480, AURORA-2481, AURORA-2482, AURORA-2483, AURORA-2484, AURORA-2485, AURORA-2486, AURORA-2487, AURORA-2488, AURORA-2489...2505 (write a comment in order), BALOO-2071, BALOO-2072, BALOO-2073, BALOO-2074, BALOO-2076, BALOO-2077, BALOO-2078, BALOO-2079, BALOO-2081, BALOO-2082...2089 (write a comment in order), BLACK-WHITE-VELVET-01, BLACK-WHITE-VELVET-02, BLACK-WHITE-VELVET-03, BLACK-WHITE-VELVET-04, BLACK-WHITE-VELVET-05, BLACK-WHITE-VELVET-06, BLACK-WHITE-VELVET-07, BLACK-WHITE-VELVET-08, BLACK-WHITE-VELVET-09, BLACK-WHITE-VELVET-09, BLOOM-02, BLOOM-03, BLOOM-04, BLOOM-05, BLOOM-06, BLOOM-07, BLOOM-08, BLOOM-09, BLOOM-10, BRAID-3001, BRAID-3002,