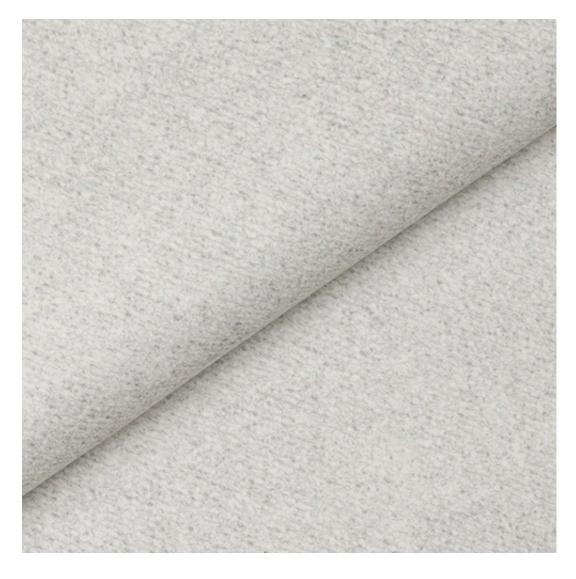

## **Product description**

Upholstered Bench Industrial Style LGM-308 HAMILTON-2818 | Width: 40 cm - 200 cm | Height: 40 cm - 50 cm | Depth: 30 cm - 40 cm |

Technical data

Product-Code:

| _GM-308                                                                                                                                                                                           |  |  |  |  |
|---------------------------------------------------------------------------------------------------------------------------------------------------------------------------------------------------|--|--|--|--|
| Catalogue number:                                                                                                                                                                                 |  |  |  |  |
| 24616                                                                                                                                                                                             |  |  |  |  |
|                                                                                                                                                                                                   |  |  |  |  |
| Condition:                                                                                                                                                                                        |  |  |  |  |
| New                                                                                                                                                                                               |  |  |  |  |
|                                                                                                                                                                                                   |  |  |  |  |
| Bench width:                                                                                                                                                                                      |  |  |  |  |
| 40 cm - 200 cm                                                                                                                                                                                    |  |  |  |  |
| Choose from parameter                                                                                                                                                                             |  |  |  |  |
|                                                                                                                                                                                                   |  |  |  |  |
| Bench height:                                                                                                                                                                                     |  |  |  |  |
| 40 cm - 50 cm                                                                                                                                                                                     |  |  |  |  |
| Choose from parameter                                                                                                                                                                             |  |  |  |  |
| Bench depth:                                                                                                                                                                                      |  |  |  |  |
| 30 cm - 40 cm                                                                                                                                                                                     |  |  |  |  |
| Choose from parameter                                                                                                                                                                             |  |  |  |  |
|                                                                                                                                                                                                   |  |  |  |  |
| Гуре of fabric:                                                                                                                                                                                   |  |  |  |  |
| Choose from parameter                                                                                                                                                                             |  |  |  |  |
|                                                                                                                                                                                                   |  |  |  |  |
| Type of fabric (Photo):                                                                                                                                                                           |  |  |  |  |
| HAMILTON-2818                                                                                                                                                                                     |  |  |  |  |
|                                                                                                                                                                                                   |  |  |  |  |
|                                                                                                                                                                                                   |  |  |  |  |
| Product description                                                                                                                                                                               |  |  |  |  |
| Upholstered Bench Industrial Style LGM-308 HAMILTON-2818                                                                                                                                          |  |  |  |  |
| <ul> <li>A functional and practical bench for hallway, living room, bedroom, dressing room, bathroom, reception and office</li> <li>Some bench models have a practical shelf for shoes</li> </ul> |  |  |  |  |

We offer the largest selection of seat fabrics!

Click on fabric name and discover all fabric selection.

**ANDRE** 

ART-DECO-VELVET

ATOS-ECO-LEATHER

AURORA

BALOO

BLACK-WHITE-VELVET

**Height**: 40 cm , 45 cm , 50 cm **Depth**: 30 cm , 35 cm , 40 cm

Type of fabric: HAMILTON-2818 (Photo), ANDRE-1300, ANDRE-1301, ANDRE-1302, ANDRE-1303, ANDRE-1304, ANDRE-1305, ANDRE-1306, ANDRE-1307, ANDRE-1308, ANDRE-1309, ANDRE-1310, ART-DECO-VELVET-01, ART-DECO-VELVET-02, ART-DECO-VELVET-03, ART-DECO-VELVET-04, ART-DECO-VELVET-05, ART-DECO-VELVET-06, ART-DECO-VELVET-07, ART-DECO-VELVET-08, ART-DECO-VELVET-09, ART-DECO-VELVET-10...11 (write a comment in order), ATOS-111, ATOS-112, ATOS-113, ATOS-114, ATOS-115, ATOS-116, ATOS-117, ATOS-118, ATOS-119, ATOS-120...126 (write a comment in order), AURORA-2480, AURORA-2481, AURORA-2482, AURORA-2483, AURORA-2484, AURORA-2485, AURORA-2486, AURORA-2487, AURORA-2488, AURORA-2489...2505 (write a comment in order), BALOO-2071, BALOO-2072, BALOO-2073, BALOO-2074, BALOO-2076, BALOO-2077, BALOO-2078, BALOO-2079, BALOO-2081, BALOO-2082...2089 (write a comment in order), BLACK-WHITE-VELVET-01, BLACK-WHITE-VELVET-02, BLACK-WHITE-VELVET-03, BLACK-WHITE-VELVET-04, BLACK-WHITE-VELVET-05, BLACK-WHITE-VELVET-06, BLACK-WHITE-VELVET-07, BLACK-WHITE-VELVET-08, BLACK-WHITE-VELVET-09, BLACK-WHITE-VELVET-09, BLOOM-02, BLOOM-03, BLOOM-04, BLOOM-05, BLOOM-06, BLOOM-07, BLOOM-08, BLOOM-09, BLOOM-10, BRAID-3001, BRAID-3002,