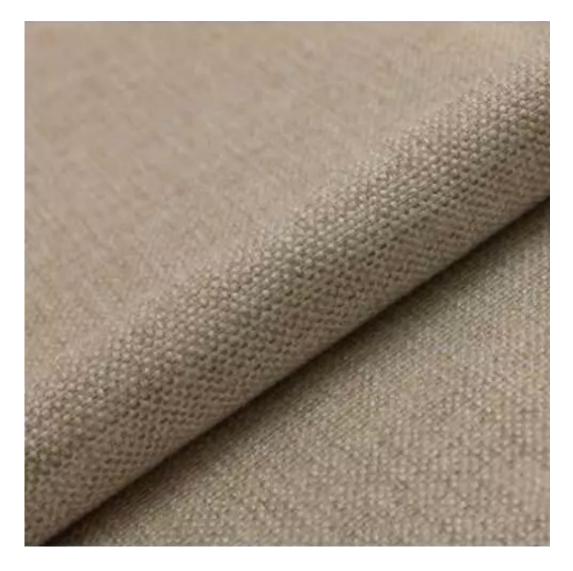

## **Product description**

Upholstered Bench Industrial Style LGM-308 HAMILTON-2818 | Width: 40 cm - 200 cm | Height: 40 cm - 50 cm | Depth: 30 cm - 40 cm |

Technical data

Product-Code:

| _GM-308                                                                                                                                                                                           |  |  |  |  |
|---------------------------------------------------------------------------------------------------------------------------------------------------------------------------------------------------|--|--|--|--|
| Catalogue number:                                                                                                                                                                                 |  |  |  |  |
| 24616                                                                                                                                                                                             |  |  |  |  |
|                                                                                                                                                                                                   |  |  |  |  |
| Condition:                                                                                                                                                                                        |  |  |  |  |
| New                                                                                                                                                                                               |  |  |  |  |
|                                                                                                                                                                                                   |  |  |  |  |
| Bench width:                                                                                                                                                                                      |  |  |  |  |
| 40 cm - 200 cm                                                                                                                                                                                    |  |  |  |  |
| Choose from parameter                                                                                                                                                                             |  |  |  |  |
|                                                                                                                                                                                                   |  |  |  |  |
| Bench height:                                                                                                                                                                                     |  |  |  |  |
| 40 cm - 50 cm                                                                                                                                                                                     |  |  |  |  |
| Choose from parameter                                                                                                                                                                             |  |  |  |  |
| Bench depth:                                                                                                                                                                                      |  |  |  |  |
| 30 cm - 40 cm                                                                                                                                                                                     |  |  |  |  |
| Choose from parameter                                                                                                                                                                             |  |  |  |  |
|                                                                                                                                                                                                   |  |  |  |  |
| Гуре of fabric:                                                                                                                                                                                   |  |  |  |  |
| Choose from parameter                                                                                                                                                                             |  |  |  |  |
|                                                                                                                                                                                                   |  |  |  |  |
| Type of fabric (Photo):                                                                                                                                                                           |  |  |  |  |
| HAMILTON-2818                                                                                                                                                                                     |  |  |  |  |
|                                                                                                                                                                                                   |  |  |  |  |
|                                                                                                                                                                                                   |  |  |  |  |
| Product description                                                                                                                                                                               |  |  |  |  |
| Upholstered Bench Industrial Style LGM-308 HAMILTON-2818                                                                                                                                          |  |  |  |  |
| <ul> <li>A functional and practical bench for hallway, living room, bedroom, dressing room, bathroom, reception and office</li> <li>Some bench models have a practical shelf for shoes</li> </ul> |  |  |  |  |

**Height**: 40 cm , 45 cm , 50 cm **Depth**: 30 cm , 35 cm , 40 cm

Type of fabric: HAMILTON-2818 (Photo), ANDRE-1300, ANDRE-1301, ANDRE-1302, ANDRE-1303, ANDRE-1304, ANDRE-1305, ANDRE-1306, ANDRE-1307, ANDRE-1308, ANDRE-1309, ANDRE-1310, ART-DECO-VELVET-01, ART-DECO-VELVET-02, ART-DECO-VELVET-03, ART-DECO-VELVET-04, ART-DECO-VELVET-05, ART-DECO-VELVET-06, ART-DECO-VELVET-07, ART-DECO-VELVET-08, ART-DECO-VELVET-09, ART-DECO-VELVET-10...11 (write a comment in order), ATOS-111, ATOS-112, ATOS-113, ATOS-114, ATOS-115, ATOS-116, ATOS-117, ATOS-118, ATOS-119, ATOS-120...126 (write a comment in order), AURORA-2480, AURORA-2481, AURORA-2482, AURORA-2483, AURORA-2484, AURORA-2485, AURORA-2486, AURORA-2487, AURORA-2488, AURORA-2489...2505 (write a comment in order), BALOO-2071, BALOO-2072, BALOO-2073, BALOO-2074, BALOO-2076, BALOO-2077, BALOO-2078, BALOO-2079, BALOO-2081, BALOO-2082...2089 (write a comment in order), BLACK-WHITE-VELVET-01, BLACK-WHITE-VELVET-02, BLACK-WHITE-VELVET-03, BLACK-WHITE-VELVET-04, BLACK-WHITE-VELVET-05, BLACK-WHITE-VELVET-06, BLACK-WHITE-VELVET-07, BLACK-WHITE-VELVET-08, BLACK-WHITE-VELVET-09, BLACK-WHITE-VELVET-09, BLOOM-02, BLOOM-03, BLOOM-04, BLOOM-05, BLOOM-06, BLOOM-07, BLOOM-08, BLOOM-09, BLOOM-10, BRAID-3001, BRAID-3002,