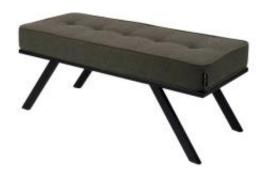

# **Upholstered Bench Industrial Style LGM-308 HAMILTON-2818**

| Number        | 24616            |
|---------------|------------------|
| Producer code | LGM-308          |
| Manufacturer  | Emra Wood Design |

## **Product description**

Upholstered Bench Industrial Style LGM-308 HAMILTON-2818 | Width: 40 cm - 200 cm | Height: 40 cm - 50 cm | Depth: 30 cm - 40 cm |

Technical data

Product-Code:

| _GM-308                                                                                                                                                                                           |  |  |  |  |
|---------------------------------------------------------------------------------------------------------------------------------------------------------------------------------------------------|--|--|--|--|
| Catalogue number:                                                                                                                                                                                 |  |  |  |  |
| 24616                                                                                                                                                                                             |  |  |  |  |
|                                                                                                                                                                                                   |  |  |  |  |
| Condition:                                                                                                                                                                                        |  |  |  |  |
| New                                                                                                                                                                                               |  |  |  |  |
|                                                                                                                                                                                                   |  |  |  |  |
| Bench width:                                                                                                                                                                                      |  |  |  |  |
| 40 cm - 200 cm                                                                                                                                                                                    |  |  |  |  |
| Choose from parameter                                                                                                                                                                             |  |  |  |  |
|                                                                                                                                                                                                   |  |  |  |  |
| Bench height:                                                                                                                                                                                     |  |  |  |  |
| 40 cm - 50 cm                                                                                                                                                                                     |  |  |  |  |
| Choose from parameter                                                                                                                                                                             |  |  |  |  |
| Bench depth:                                                                                                                                                                                      |  |  |  |  |
| 30 cm - 40 cm                                                                                                                                                                                     |  |  |  |  |
| Choose from parameter                                                                                                                                                                             |  |  |  |  |
|                                                                                                                                                                                                   |  |  |  |  |
| Гуре of fabric:                                                                                                                                                                                   |  |  |  |  |
| Choose from parameter                                                                                                                                                                             |  |  |  |  |
|                                                                                                                                                                                                   |  |  |  |  |
| Type of fabric (Photo):                                                                                                                                                                           |  |  |  |  |
| HAMILTON-2818                                                                                                                                                                                     |  |  |  |  |
|                                                                                                                                                                                                   |  |  |  |  |
|                                                                                                                                                                                                   |  |  |  |  |
| Product description                                                                                                                                                                               |  |  |  |  |
| Upholstered Bench Industrial Style LGM-308 HAMILTON-2818                                                                                                                                          |  |  |  |  |
| <ul> <li>A functional and practical bench for hallway, living room, bedroom, dressing room, bathroom, reception and office</li> <li>Some bench models have a practical shelf for shoes</li> </ul> |  |  |  |  |

- The frame and upholstery are made of the highest quality materials
  Production of the bench according to customer requirements

Product features

- Very high-quality and precise workmanship directly from the manufacturer
- The bench features an interchangeable seat to adapt the product to the future appearance of the room
- The bench does not require self-assembly and is delivered to the customer in its entirety
- Take a look at our fabric palette for more options
- We are at your disposal if you have any questions about the product
- By purchasing a product, you are buying a non-prefabricated item made according to specifications (selection of color, upholstery, materials, etc.)