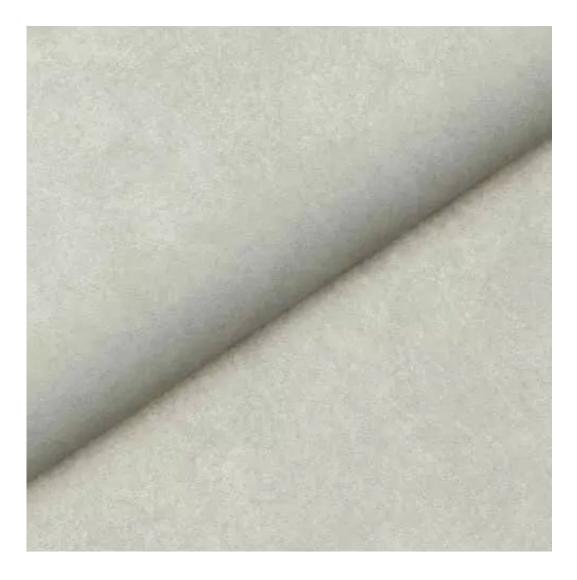

## **Product description**

Upholstered Bench Industrial Style LGM-308 HAMILTON-2818 | Width: 40 cm - 200 cm | Height: 40 cm - 50 cm | Depth: 30 cm - 40 cm |

Technical data

Product-Code:

| _GM-308                                                                                                                                                                                           |  |  |  |  |
|---------------------------------------------------------------------------------------------------------------------------------------------------------------------------------------------------|--|--|--|--|
| Catalogue number:                                                                                                                                                                                 |  |  |  |  |
| 24616                                                                                                                                                                                             |  |  |  |  |
|                                                                                                                                                                                                   |  |  |  |  |
| Condition:                                                                                                                                                                                        |  |  |  |  |
| New                                                                                                                                                                                               |  |  |  |  |
|                                                                                                                                                                                                   |  |  |  |  |
| Bench width:                                                                                                                                                                                      |  |  |  |  |
| 40 cm - 200 cm                                                                                                                                                                                    |  |  |  |  |
| Choose from parameter                                                                                                                                                                             |  |  |  |  |
|                                                                                                                                                                                                   |  |  |  |  |
| Bench height:                                                                                                                                                                                     |  |  |  |  |
| 40 cm - 50 cm                                                                                                                                                                                     |  |  |  |  |
| Choose from parameter                                                                                                                                                                             |  |  |  |  |
| Bench depth:                                                                                                                                                                                      |  |  |  |  |
| 30 cm - 40 cm                                                                                                                                                                                     |  |  |  |  |
| Choose from parameter                                                                                                                                                                             |  |  |  |  |
|                                                                                                                                                                                                   |  |  |  |  |
| Гуре of fabric:                                                                                                                                                                                   |  |  |  |  |
| Choose from parameter                                                                                                                                                                             |  |  |  |  |
|                                                                                                                                                                                                   |  |  |  |  |
| Type of fabric (Photo):                                                                                                                                                                           |  |  |  |  |
| HAMILTON-2818                                                                                                                                                                                     |  |  |  |  |
|                                                                                                                                                                                                   |  |  |  |  |
|                                                                                                                                                                                                   |  |  |  |  |
| Product description                                                                                                                                                                               |  |  |  |  |
| Upholstered Bench Industrial Style LGM-308 HAMILTON-2818                                                                                                                                          |  |  |  |  |
| <ul> <li>A functional and practical bench for hallway, living room, bedroom, dressing room, bathroom, reception and office</li> <li>Some bench models have a practical shelf for shoes</li> </ul> |  |  |  |  |

**Height**: 40 cm , 45 cm , 50 cm **Depth**: 30 cm , 35 cm , 40 cm

Type of fabric: HAMILTON-2818 (Photo), ANDRE-1300, ANDRE-1301, ANDRE-1302, ANDRE-1303, ANDRE-1304, ANDRE-1305, ANDRE-1306, ANDRE-1307, ANDRE-1308, ANDRE-1309, ANDRE-1310, ART-DECO-VELVET-01, ART-DECO-VELVET-02, ART-DECO-VELVET-03, ART-DECO-VELVET-04, ART-DECO-VELVET-05, ART-DECO-VELVET-06, ART-DECO-VELVET-07, ART-DECO-VELVET-08, ART-DECO-VELVET-09, ART-DECO-VELVET-10...11 (write a comment in order), ATOS-111, ATOS-112, ATOS-113, ATOS-114, ATOS-115, ATOS-116, ATOS-117, ATOS-118, ATOS-119, ATOS-120...126 (write a comment in order), AURORA-2480, AURORA-2481, AURORA-2482, AURORA-2483, AURORA-2484, AURORA-2485, AURORA-2486, AURORA-2487, AURORA-2488, AURORA-2489...2505 (write a comment in order), BALOO-2071, BALOO-2072, BALOO-2073, BALOO-2074, BALOO-2076, BALOO-2077, BALOO-2078, BALOO-2079, BALOO-2081, BALOO-2082...2089 (write a comment in order), BLACK-WHITE-VELVET-01, BLACK-WHITE-VELVET-02, BLACK-WHITE-VELVET-03, BLACK-WHITE-VELVET-04, BLACK-WHITE-VELVET-05, BLACK-WHITE-VELVET-06, BLACK-WHITE-VELVET-07, BLACK-WHITE-VELVET-08, BLACK-WHITE-VELVET-09, BLACK-WHITE-VELVET-09, BLOOM-02, BLOOM-03, BLOOM-04, BLOOM-05, BLOOM-06, BLOOM-07, BLOOM-08, BLOOM-09, BLOOM-10, BRAID-3001, BRAID-3002,