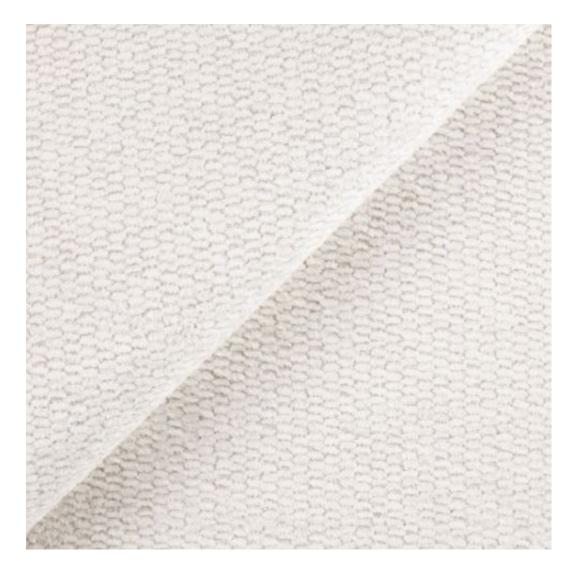

## **Product description**

Upholstered Bench Industrial Style LGM-308 HAMILTON-2818 | Width: 40 cm - 200 cm | Height: 40 cm - 50 cm | Depth: 30 cm - 40 cm |

Technical data

Product-Code:

| _GM-308                                                                                                                                                                                           |  |  |  |  |
|---------------------------------------------------------------------------------------------------------------------------------------------------------------------------------------------------|--|--|--|--|
| Catalogue number:                                                                                                                                                                                 |  |  |  |  |
| 24616                                                                                                                                                                                             |  |  |  |  |
|                                                                                                                                                                                                   |  |  |  |  |
| Condition:                                                                                                                                                                                        |  |  |  |  |
| New                                                                                                                                                                                               |  |  |  |  |
|                                                                                                                                                                                                   |  |  |  |  |
| Bench width:                                                                                                                                                                                      |  |  |  |  |
| 40 cm - 200 cm                                                                                                                                                                                    |  |  |  |  |
| Choose from parameter                                                                                                                                                                             |  |  |  |  |
|                                                                                                                                                                                                   |  |  |  |  |
| Bench height:                                                                                                                                                                                     |  |  |  |  |
| 40 cm - 50 cm                                                                                                                                                                                     |  |  |  |  |
| Choose from parameter                                                                                                                                                                             |  |  |  |  |
| Bench depth:                                                                                                                                                                                      |  |  |  |  |
| 30 cm - 40 cm                                                                                                                                                                                     |  |  |  |  |
| Choose from parameter                                                                                                                                                                             |  |  |  |  |
|                                                                                                                                                                                                   |  |  |  |  |
| Гуре of fabric:                                                                                                                                                                                   |  |  |  |  |
| Choose from parameter                                                                                                                                                                             |  |  |  |  |
|                                                                                                                                                                                                   |  |  |  |  |
| Type of fabric (Photo):                                                                                                                                                                           |  |  |  |  |
| HAMILTON-2818                                                                                                                                                                                     |  |  |  |  |
|                                                                                                                                                                                                   |  |  |  |  |
|                                                                                                                                                                                                   |  |  |  |  |
| Product description                                                                                                                                                                               |  |  |  |  |
| Upholstered Bench Industrial Style LGM-308 HAMILTON-2818                                                                                                                                          |  |  |  |  |
| <ul> <li>A functional and practical bench for hallway, living room, bedroom, dressing room, bathroom, reception and office</li> <li>Some bench models have a practical shelf for shoes</li> </ul> |  |  |  |  |

**Height**: 40 cm , 45 cm , 50 cm **Depth**: 30 cm , 35 cm , 40 cm

Type of fabric: HAMILTON-2818 (Photo), ANDRE-1300, ANDRE-1301, ANDRE-1302, ANDRE-1303, ANDRE-1304, ANDRE-1305, ANDRE-1306, ANDRE-1307, ANDRE-1308, ANDRE-1309, ANDRE-1310, ART-DECO-VELVET-01, ART-DECO-VELVET-02, ART-DECO-VELVET-03, ART-DECO-VELVET-04, ART-DECO-VELVET-05, ART-DECO-VELVET-06, ART-DECO-VELVET-07, ART-DECO-VELVET-08, ART-DECO-VELVET-09, ART-DECO-VELVET-10...11 (write a comment in order), ATOS-111, ATOS-112, ATOS-113, ATOS-114, ATOS-115, ATOS-116, ATOS-117, ATOS-118, ATOS-119, ATOS-120...126 (write a comment in order), AURORA-2480, AURORA-2481, AURORA-2482, AURORA-2483, AURORA-2484, AURORA-2485, AURORA-2486, AURORA-2487, AURORA-2488, AURORA-2489...2505 (write a comment in order), BALOO-2071, BALOO-2072, BALOO-2073, BALOO-2074, BALOO-2076, BALOO-2077, BALOO-2078, BALOO-2079, BALOO-2081, BALOO-2082...2089 (write a comment in order), BLACK-WHITE-VELVET-01, BLACK-WHITE-VELVET-02, BLACK-WHITE-VELVET-03, BLACK-WHITE-VELVET-04, BLACK-WHITE-VELVET-05, BLACK-WHITE-VELVET-06, BLACK-WHITE-VELVET-07, BLACK-WHITE-VELVET-08, BLACK-WHITE-VELVET-09, BLACK-WHITE-VELVET-09, BLOOM-02, BLOOM-03, BLOOM-04, BLOOM-05, BLOOM-06, BLOOM-07, BLOOM-08, BLOOM-09, BLOOM-10, BRAID-3001, BRAID-3002,