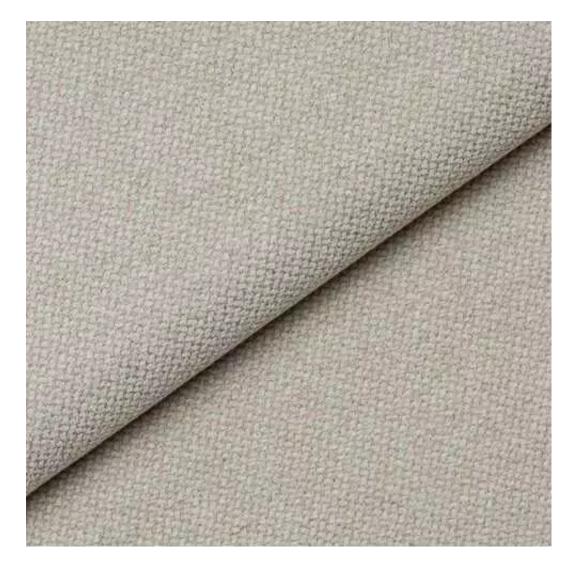

## **Product description**

Upholstered Bench Industrial Style LGM-308 HAMILTON-2818 | Width: 40 cm - 200 cm | Height: 40 cm - 50 cm | Depth: 30 cm - 40 cm |

Technical data

Product-Code:

| _GM-308                                                                                                                                                                                           |  |  |  |  |
|---------------------------------------------------------------------------------------------------------------------------------------------------------------------------------------------------|--|--|--|--|
| Catalogue number:                                                                                                                                                                                 |  |  |  |  |
| 24616                                                                                                                                                                                             |  |  |  |  |
|                                                                                                                                                                                                   |  |  |  |  |
| Condition:                                                                                                                                                                                        |  |  |  |  |
| New                                                                                                                                                                                               |  |  |  |  |
|                                                                                                                                                                                                   |  |  |  |  |
| Bench width:                                                                                                                                                                                      |  |  |  |  |
| 40 cm - 200 cm                                                                                                                                                                                    |  |  |  |  |
| Choose from parameter                                                                                                                                                                             |  |  |  |  |
|                                                                                                                                                                                                   |  |  |  |  |
| Bench height:                                                                                                                                                                                     |  |  |  |  |
| 40 cm - 50 cm                                                                                                                                                                                     |  |  |  |  |
| Choose from parameter                                                                                                                                                                             |  |  |  |  |
| Bench depth:                                                                                                                                                                                      |  |  |  |  |
| 30 cm - 40 cm                                                                                                                                                                                     |  |  |  |  |
| Choose from parameter                                                                                                                                                                             |  |  |  |  |
|                                                                                                                                                                                                   |  |  |  |  |
| Гуре of fabric:                                                                                                                                                                                   |  |  |  |  |
| Choose from parameter                                                                                                                                                                             |  |  |  |  |
|                                                                                                                                                                                                   |  |  |  |  |
| Type of fabric (Photo):                                                                                                                                                                           |  |  |  |  |
| HAMILTON-2818                                                                                                                                                                                     |  |  |  |  |
|                                                                                                                                                                                                   |  |  |  |  |
|                                                                                                                                                                                                   |  |  |  |  |
| Product description                                                                                                                                                                               |  |  |  |  |
| Upholstered Bench Industrial Style LGM-308 HAMILTON-2818                                                                                                                                          |  |  |  |  |
| <ul> <li>A functional and practical bench for hallway, living room, bedroom, dressing room, bathroom, reception and office</li> <li>Some bench models have a practical shelf for shoes</li> </ul> |  |  |  |  |

We offer the largest selection of seat fabrics!

Click on fabric name and discover all fabric selection.

**ANDRE** 

ART-DECO-VELVET

ATOS-ECO-LEATHER

AURORA

BALOO

BLACK-WHITE-VELVET

**Height**: 40 cm , 45 cm , 50 cm **Depth**: 30 cm , 35 cm , 40 cm

Type of fabric: HAMILTON-2818 (Photo), ANDRE-1300, ANDRE-1301, ANDRE-1302, ANDRE-1303, ANDRE-1304, ANDRE-1305, ANDRE-1306, ANDRE-1307, ANDRE-1308, ANDRE-1309, ANDRE-1310, ART-DECO-VELVET-01, ART-DECO-VELVET-02, ART-DECO-VELVET-03, ART-DECO-VELVET-04, ART-DECO-VELVET-05, ART-DECO-VELVET-06, ART-DECO-VELVET-07, ART-DECO-VELVET-08, ART-DECO-VELVET-09, ART-DECO-VELVET-10...11 (write a comment in order), ATOS-111, ATOS-112, ATOS-113, ATOS-114, ATOS-115, ATOS-116, ATOS-117, ATOS-118, ATOS-119, ATOS-120...126 (write a comment in order), AURORA-2480, AURORA-2481, AURORA-2482, AURORA-2483, AURORA-2484, AURORA-2485, AURORA-2486, AURORA-2487, AURORA-2488, AURORA-2489...2505 (write a comment in order), BALOO-2071, BALOO-2072, BALOO-2073, BALOO-2074, BALOO-2076, BALOO-2077, BALOO-2078, BALOO-2079, BALOO-2081, BALOO-2082...2089 (write a comment in order), BLACK-WHITE-VELVET-01, BLACK-WHITE-VELVET-02, BLACK-WHITE-VELVET-03, BLACK-WHITE-VELVET-04, BLACK-WHITE-VELVET-05, BLACK-WHITE-VELVET-06, BLACK-WHITE-VELVET-07, BLACK-WHITE-VELVET-08, BLACK-WHITE-VELVET-09, BLACK-WHITE-VELVET-09, BLOOM-02, BLOOM-03, BLOOM-04, BLOOM-05, BLOOM-06, BLOOM-07, BLOOM-08, BLOOM-09, BLOOM-10, BRAID-3001, BRAID-3002,