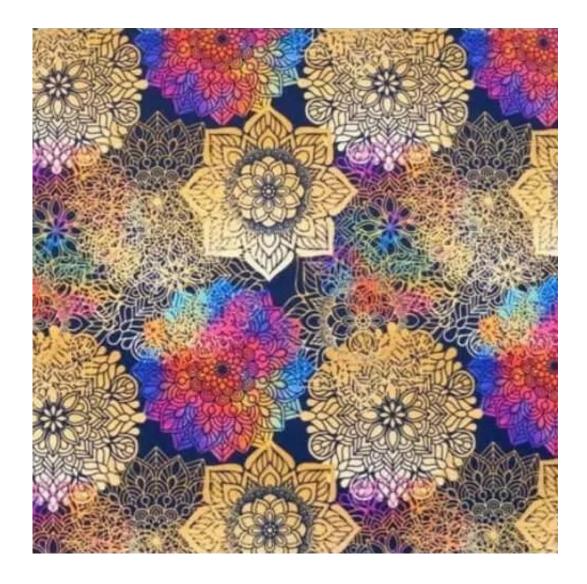

## **Product description**

Upholstered Bench Industrial Style LGM-308 HAMILTON-2818 | Width: 40 cm - 200 cm | Height: 40 cm - 50 cm | Depth: 30 cm - 40 cm |

Technical data

Product-Code:

| _GM-308                                                                                                                                                                                           |  |  |  |  |
|---------------------------------------------------------------------------------------------------------------------------------------------------------------------------------------------------|--|--|--|--|
| Catalogue number:                                                                                                                                                                                 |  |  |  |  |
| 24616                                                                                                                                                                                             |  |  |  |  |
|                                                                                                                                                                                                   |  |  |  |  |
| Condition:                                                                                                                                                                                        |  |  |  |  |
| New                                                                                                                                                                                               |  |  |  |  |
|                                                                                                                                                                                                   |  |  |  |  |
| Bench width:                                                                                                                                                                                      |  |  |  |  |
| 40 cm - 200 cm                                                                                                                                                                                    |  |  |  |  |
| Choose from parameter                                                                                                                                                                             |  |  |  |  |
|                                                                                                                                                                                                   |  |  |  |  |
| Bench height:                                                                                                                                                                                     |  |  |  |  |
| 40 cm - 50 cm                                                                                                                                                                                     |  |  |  |  |
| Choose from parameter                                                                                                                                                                             |  |  |  |  |
| Bench depth:                                                                                                                                                                                      |  |  |  |  |
| 30 cm - 40 cm                                                                                                                                                                                     |  |  |  |  |
| Choose from parameter                                                                                                                                                                             |  |  |  |  |
|                                                                                                                                                                                                   |  |  |  |  |
| Гуре of fabric:                                                                                                                                                                                   |  |  |  |  |
| Choose from parameter                                                                                                                                                                             |  |  |  |  |
|                                                                                                                                                                                                   |  |  |  |  |
| Type of fabric (Photo):                                                                                                                                                                           |  |  |  |  |
| HAMILTON-2818                                                                                                                                                                                     |  |  |  |  |
|                                                                                                                                                                                                   |  |  |  |  |
|                                                                                                                                                                                                   |  |  |  |  |
| Product description                                                                                                                                                                               |  |  |  |  |
| Upholstered Bench Industrial Style LGM-308 HAMILTON-2818                                                                                                                                          |  |  |  |  |
| <ul> <li>A functional and practical bench for hallway, living room, bedroom, dressing room, bathroom, reception and office</li> <li>Some bench models have a practical shelf for shoes</li> </ul> |  |  |  |  |

**Height**: 40 cm , 45 cm , 50 cm **Depth**: 30 cm , 35 cm , 40 cm

Type of fabric: HAMILTON-2818 (Photo), ANDRE-1300, ANDRE-1301, ANDRE-1302, ANDRE-1303, ANDRE-1304, ANDRE-1305, ANDRE-1306, ANDRE-1307, ANDRE-1308, ANDRE-1309, ANDRE-1310, ART-DECO-VELVET-01, ART-DECO-VELVET-02, ART-DECO-VELVET-03, ART-DECO-VELVET-04, ART-DECO-VELVET-05, ART-DECO-VELVET-06, ART-DECO-VELVET-07, ART-DECO-VELVET-08, ART-DECO-VELVET-09, ART-DECO-VELVET-10...11 (write a comment in order), ATOS-111, ATOS-112, ATOS-113, ATOS-114, ATOS-115, ATOS-116, ATOS-117, ATOS-118, ATOS-119, ATOS-120...126 (write a comment in order), AURORA-2480, AURORA-2481, AURORA-2482, AURORA-2483, AURORA-2484, AURORA-2485, AURORA-2486, AURORA-2487, AURORA-2488, AURORA-2489...2505 (write a comment in order), BALOO-2071, BALOO-2072, BALOO-2073, BALOO-2074, BALOO-2076, BALOO-2077, BALOO-2078, BALOO-2079, BALOO-2081, BALOO-2082...2089 (write a comment in order), BLACK-WHITE-VELVET-01, BLACK-WHITE-VELVET-02, BLACK-WHITE-VELVET-03, BLACK-WHITE-VELVET-04, BLACK-WHITE-VELVET-05, BLACK-WHITE-VELVET-06, BLACK-WHITE-VELVET-07, BLACK-WHITE-VELVET-08, BLACK-WHITE-VELVET-09, BLACK-WHITE-VELVET-09, BLOOM-02, BLOOM-03, BLOOM-04, BLOOM-05, BLOOM-06, BLOOM-07, BLOOM-08, BLOOM-09, BLOOM-10, BRAID-3001, BRAID-3002,