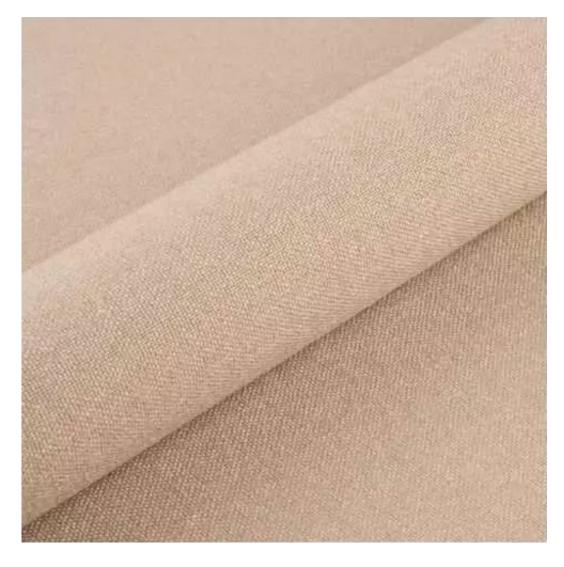

## **Product description**

Upholstered Bench Industrial Style LGM-308 HAMILTON-2818 | Width: 40 cm - 200 cm | Height: 40 cm - 50 cm | Depth: 30 cm - 40 cm |

Technical data

Product-Code:

| _GM-308                                                                                                                                                                                           |  |  |  |  |
|---------------------------------------------------------------------------------------------------------------------------------------------------------------------------------------------------|--|--|--|--|
| Catalogue number:                                                                                                                                                                                 |  |  |  |  |
| 24616                                                                                                                                                                                             |  |  |  |  |
|                                                                                                                                                                                                   |  |  |  |  |
| Condition:                                                                                                                                                                                        |  |  |  |  |
| New                                                                                                                                                                                               |  |  |  |  |
|                                                                                                                                                                                                   |  |  |  |  |
| Bench width:                                                                                                                                                                                      |  |  |  |  |
| 40 cm - 200 cm                                                                                                                                                                                    |  |  |  |  |
| Choose from parameter                                                                                                                                                                             |  |  |  |  |
|                                                                                                                                                                                                   |  |  |  |  |
| Bench height:                                                                                                                                                                                     |  |  |  |  |
| 40 cm - 50 cm                                                                                                                                                                                     |  |  |  |  |
| Choose from parameter                                                                                                                                                                             |  |  |  |  |
| Bench depth:                                                                                                                                                                                      |  |  |  |  |
| 30 cm - 40 cm                                                                                                                                                                                     |  |  |  |  |
| Choose from parameter                                                                                                                                                                             |  |  |  |  |
|                                                                                                                                                                                                   |  |  |  |  |
| Гуре of fabric:                                                                                                                                                                                   |  |  |  |  |
| Choose from parameter                                                                                                                                                                             |  |  |  |  |
|                                                                                                                                                                                                   |  |  |  |  |
| Type of fabric (Photo):                                                                                                                                                                           |  |  |  |  |
| HAMILTON-2818                                                                                                                                                                                     |  |  |  |  |
|                                                                                                                                                                                                   |  |  |  |  |
|                                                                                                                                                                                                   |  |  |  |  |
| Product description                                                                                                                                                                               |  |  |  |  |
| Upholstered Bench Industrial Style LGM-308 HAMILTON-2818                                                                                                                                          |  |  |  |  |
| <ul> <li>A functional and practical bench for hallway, living room, bedroom, dressing room, bathroom, reception and office</li> <li>Some bench models have a practical shelf for shoes</li> </ul> |  |  |  |  |

**Height**: 40 cm , 45 cm , 50 cm **Depth**: 30 cm , 35 cm , 40 cm

Type of fabric: HAMILTON-2818 (Photo), ANDRE-1300, ANDRE-1301, ANDRE-1302, ANDRE-1303, ANDRE-1304, ANDRE-1305, ANDRE-1306, ANDRE-1307, ANDRE-1308, ANDRE-1309, ANDRE-1310, ART-DECO-VELVET-01, ART-DECO-VELVET-02, ART-DECO-VELVET-03, ART-DECO-VELVET-04, ART-DECO-VELVET-05, ART-DECO-VELVET-06, ART-DECO-VELVET-07, ART-DECO-VELVET-08, ART-DECO-VELVET-09, ART-DECO-VELVET-10...11 (write a comment in order), ATOS-111, ATOS-112, ATOS-113, ATOS-114, ATOS-115, ATOS-116, ATOS-117, ATOS-118, ATOS-119, ATOS-120...126 (write a comment in order), AURORA-2480, AURORA-2481, AURORA-2482, AURORA-2483, AURORA-2484, AURORA-2485, AURORA-2486, AURORA-2487, AURORA-2488, AURORA-2489...2505 (write a comment in order), BALOO-2071, BALOO-2072, BALOO-2073, BALOO-2074, BALOO-2076, BALOO-2077, BALOO-2078, BALOO-2079, BALOO-2081, BALOO-2082...2089 (write a comment in order), BLACK-WHITE-VELVET-01, BLACK-WHITE-VELVET-02, BLACK-WHITE-VELVET-03, BLACK-WHITE-VELVET-04, BLACK-WHITE-VELVET-05, BLACK-WHITE-VELVET-06, BLACK-WHITE-VELVET-07, BLACK-WHITE-VELVET-08, BLACK-WHITE-VELVET-09, BLACK-WHITE-VELVET-09, BLOOM-02, BLOOM-03, BLOOM-04, BLOOM-05, BLOOM-06, BLOOM-07, BLOOM-08, BLOOM-09, BLOOM-10, BRAID-3001, BRAID-3002,