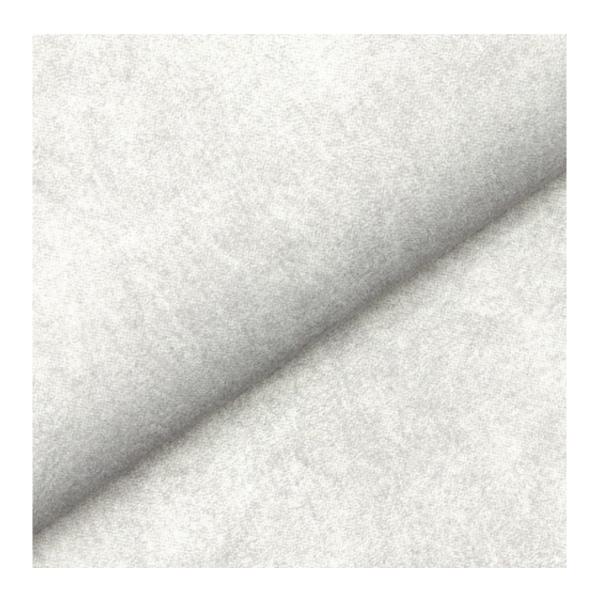

## **Product description**

Upholstered Bench Industrial Style LGM-308 HAMILTON-2818 | Width: 40 cm - 200 cm | Height: 40 cm - 50 cm | Depth: 30 cm - 40 cm |

Technical data

Product-Code:

| _GM-308                                                                                                                                                                                           |  |  |  |  |
|---------------------------------------------------------------------------------------------------------------------------------------------------------------------------------------------------|--|--|--|--|
| Catalogue number:                                                                                                                                                                                 |  |  |  |  |
| 24616                                                                                                                                                                                             |  |  |  |  |
|                                                                                                                                                                                                   |  |  |  |  |
| Condition:                                                                                                                                                                                        |  |  |  |  |
| New                                                                                                                                                                                               |  |  |  |  |
|                                                                                                                                                                                                   |  |  |  |  |
| Bench width:                                                                                                                                                                                      |  |  |  |  |
| 40 cm - 200 cm                                                                                                                                                                                    |  |  |  |  |
| Choose from parameter                                                                                                                                                                             |  |  |  |  |
|                                                                                                                                                                                                   |  |  |  |  |
| Bench height:                                                                                                                                                                                     |  |  |  |  |
| 40 cm - 50 cm                                                                                                                                                                                     |  |  |  |  |
| Choose from parameter                                                                                                                                                                             |  |  |  |  |
| Bench depth:                                                                                                                                                                                      |  |  |  |  |
| 30 cm - 40 cm                                                                                                                                                                                     |  |  |  |  |
| Choose from parameter                                                                                                                                                                             |  |  |  |  |
|                                                                                                                                                                                                   |  |  |  |  |
| Гуре of fabric:                                                                                                                                                                                   |  |  |  |  |
| Choose from parameter                                                                                                                                                                             |  |  |  |  |
|                                                                                                                                                                                                   |  |  |  |  |
| Type of fabric (Photo):                                                                                                                                                                           |  |  |  |  |
| HAMILTON-2818                                                                                                                                                                                     |  |  |  |  |
|                                                                                                                                                                                                   |  |  |  |  |
|                                                                                                                                                                                                   |  |  |  |  |
| Product description                                                                                                                                                                               |  |  |  |  |
| Upholstered Bench Industrial Style LGM-308 HAMILTON-2818                                                                                                                                          |  |  |  |  |
| <ul> <li>A functional and practical bench for hallway, living room, bedroom, dressing room, bathroom, reception and office</li> <li>Some bench models have a practical shelf for shoes</li> </ul> |  |  |  |  |

**Height**: 40 cm , 45 cm , 50 cm **Depth**: 30 cm , 35 cm , 40 cm

Type of fabric: HAMILTON-2818 (Photo), ANDRE-1300, ANDRE-1301, ANDRE-1302, ANDRE-1303, ANDRE-1304, ANDRE-1305, ANDRE-1306, ANDRE-1307, ANDRE-1308, ANDRE-1309, ANDRE-1310, ART-DECO-VELVET-01, ART-DECO-VELVET-02, ART-DECO-VELVET-03, ART-DECO-VELVET-04, ART-DECO-VELVET-05, ART-DECO-VELVET-06, ART-DECO-VELVET-07, ART-DECO-VELVET-08, ART-DECO-VELVET-09, ART-DECO-VELVET-10...11 (write a comment in order), ATOS-111, ATOS-112, ATOS-113, ATOS-114, ATOS-115, ATOS-116, ATOS-117, ATOS-118, ATOS-119, ATOS-120...126 (write a comment in order), AURORA-2480, AURORA-2481, AURORA-2482, AURORA-2483, AURORA-2484, AURORA-2485, AURORA-2486, AURORA-2487, AURORA-2488, AURORA-2489...2505 (write a comment in order), BALOO-2071, BALOO-2072, BALOO-2073, BALOO-2074, BALOO-2076, BALOO-2077, BALOO-2078, BALOO-2079, BALOO-2081, BALOO-2082...2089 (write a comment in order), BLACK-WHITE-VELVET-01, BLACK-WHITE-VELVET-02, BLACK-WHITE-VELVET-03, BLACK-WHITE-VELVET-04, BLACK-WHITE-VELVET-05, BLACK-WHITE-VELVET-06, BLACK-WHITE-VELVET-07, BLACK-WHITE-VELVET-08, BLACK-WHITE-VELVET-09, BLACK-WHITE-VELVET-09, BLOOM-02, BLOOM-03, BLOOM-04, BLOOM-05, BLOOM-06, BLOOM-07, BLOOM-08, BLOOM-09, BLOOM-10, BRAID-3001, BRAID-3002,