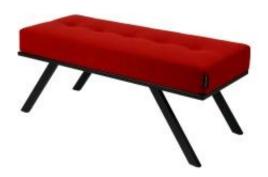

# **Upholstered Bench Industrial Style LGM-307 HAMILTON-2816**

| Number        | 24615            |
|---------------|------------------|
| Producer code | LGM-307          |
| Manufacturer  | Emra Wood Design |

# **Product description**

Upholstered Bench Industrial Style LGM-307 HAMILTON-2816 | Width: 40 cm - 200 cm | Height: 40 cm - 50 cm | Depth: 30 cm - 40 cm |

Technical data

Product-Code:

| LGM-307                 |  |  |
|-------------------------|--|--|
| Catalogue number:       |  |  |
| 24615                   |  |  |
| Condition:              |  |  |
| New                     |  |  |
| Bench width:            |  |  |
| 40 cm - 200 cm          |  |  |
| Choose from parameter   |  |  |
| Bench height:           |  |  |
| 40 cm - 50 cm           |  |  |
| Choose from parameter   |  |  |
| Bench depth:            |  |  |
| 30 cm - 40 cm           |  |  |
| Choose from parameter   |  |  |
| Type of fabric:         |  |  |
| Choose from parameter   |  |  |
| Type of fabric (Photo): |  |  |
| HAMILTON-2816           |  |  |
|                         |  |  |
|                         |  |  |
|                         |  |  |
|                         |  |  |

## Upholstered Bench Industrial Style LGM-307 HAMILTON-2816

- · A functional and practical bench for hallway, living room, bedroom, dressing room, bathroom, reception and office
- Some bench models have a practical shelf for shoes
- The frame and upholstery are made of the highest quality materials
- Production of the bench according to customer requirements