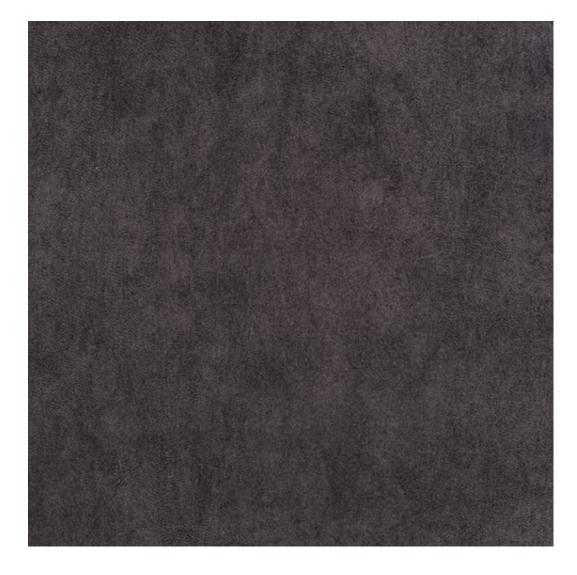

# **Product description**

Upholstered Bench Industrial Style LGM-307 HAMILTON-2816 | Width: 40 cm - 200 cm | Height: 40 cm - 50 cm | Depth: 30 cm - 40 cm |

Technical data

Product-Code:

| LGM-307                 |  |  |
|-------------------------|--|--|
| Catalogue number:       |  |  |
| 24615                   |  |  |
| Condition:              |  |  |
| New                     |  |  |
| Bench width:            |  |  |
| 40 cm - 200 cm          |  |  |
| Choose from parameter   |  |  |
| Bench height:           |  |  |
| 40 cm - 50 cm           |  |  |
| Choose from parameter   |  |  |
| Bench depth:            |  |  |
| 30 cm - 40 cm           |  |  |
| Choose from parameter   |  |  |
| Type of fabric:         |  |  |
| Choose from parameter   |  |  |
| Type of fabric (Photo): |  |  |
| HAMILTON-2816           |  |  |
|                         |  |  |
|                         |  |  |
|                         |  |  |
|                         |  |  |

**Height**: 40 cm , 45 cm , 50 cm **Depth**: 30 cm , 35 cm , 40 cm

Type of fabric: HAMILTON-2816 (Photo), ANDRE-1300, ANDRE-1301, ANDRE-1302, ANDRE-1303, ANDRE-1304, ANDRE-1305, ANDRE-1306, ANDRE-1307, ANDRE-1308, ANDRE-1309, ANDRE-1310, ART-DECO-VELVET-01, ART-DECO-VELVET-02, ART-DECO-VELVET-03, ART-DECO-VELVET-04, ART-DECO-VELVET-05, ART-DECO-VELVET-06, ART-DECO-VELVET-07, ART-DECO-VELVET-08, ART-DECO-VELVET-09, ART-DECO-VELVET-10...11 (write a comment in order), ATOS-111, ATOS-112, ATOS-113, ATOS-114, ATOS-115, ATOS-116, ATOS-117, ATOS-118, ATOS-119, ATOS-120...126 (write a comment in order), AURORA-2480, AURORA-2481, AURORA-2482, AURORA-2483, AURORA-2484, AURORA-2485, AURORA-2486, AURORA-2487, AURORA-2488, AURORA-2489...2505 (write a comment in order), BALOO-2071, BALOO-2072, BALOO-2073, BALOO-2074, BALOO-2076, BALOO-2077, BALOO-2078, BALOO-2079, BALOO-2081, BALOO-2082...2089 (write a comment in order), BLACK-WHITE-VELVET-01, BLACK-WHITE-VELVET-02, BLACK-WHITE-VELVET-03, BLACK-WHITE-VELVET-04, BLACK-WHITE-VELVET-05, BLACK-WHITE-VELVET-06, BLACK-WHITE-VELVET-07, BLACK-WHITE-VELVET-08, BLACK-WHITE-VELVET-09, BLACK-WHITE-VELVET-09, BLOOM-01, BLOOM-02, BLOOM-03, BLOOM-04, BLOOM-05, BLOOM-06, BLOOM-07, BLOOM-08, BLOOM-09, BLOOM-10, BRAID-3001, BRAID-3002,