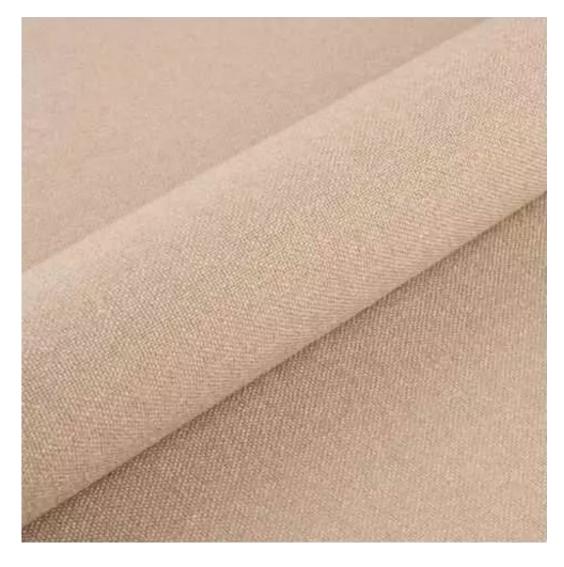

# **Product description**

Upholstered Bench Industrial Style LGM-307 HAMILTON-2816 | Width: 40 cm - 200 cm | Height: 40 cm - 50 cm | Depth: 30 cm - 40 cm |

Technical data

Product-Code:

| LGM-307                 |  |  |
|-------------------------|--|--|
| Catalogue number:       |  |  |
| 24615                   |  |  |
| Condition:              |  |  |
| New                     |  |  |
| Bench width:            |  |  |
| 40 cm - 200 cm          |  |  |
| Choose from parameter   |  |  |
| Bench height:           |  |  |
| 40 cm - 50 cm           |  |  |
| Choose from parameter   |  |  |
| Bench depth:            |  |  |
| 30 cm - 40 cm           |  |  |
| Choose from parameter   |  |  |
| Type of fabric:         |  |  |
| Choose from parameter   |  |  |
| Type of fabric (Photo): |  |  |
| HAMILTON-2816           |  |  |
|                         |  |  |
|                         |  |  |
|                         |  |  |
|                         |  |  |

**Height**: 40 cm , 45 cm , 50 cm **Depth**: 30 cm , 35 cm , 40 cm

Type of fabric: HAMILTON-2816 (Photo), ANDRE-1300, ANDRE-1301, ANDRE-1302, ANDRE-1303, ANDRE-1304, ANDRE-1305, ANDRE-1306, ANDRE-1307, ANDRE-1308, ANDRE-1309, ANDRE-1310, ART-DECO-VELVET-01, ART-DECO-VELVET-02, ART-DECO-VELVET-03, ART-DECO-VELVET-04, ART-DECO-VELVET-05, ART-DECO-VELVET-06, ART-DECO-VELVET-07, ART-DECO-VELVET-08, ART-DECO-VELVET-09, ART-DECO-VELVET-10...11 (write a comment in order), ATOS-111, ATOS-112, ATOS-113, ATOS-114, ATOS-115, ATOS-116, ATOS-117, ATOS-118, ATOS-119, ATOS-120...126 (write a comment in order), AURORA-2480, AURORA-2481, AURORA-2482, AURORA-2483, AURORA-2484, AURORA-2485, AURORA-2486, AURORA-2487, AURORA-2488, AURORA-2489...2505 (write a comment in order), BALOO-2071, BALOO-2072, BALOO-2073, BALOO-2074, BALOO-2076, BALOO-2077, BALOO-2078, BALOO-2079, BALOO-2081, BALOO-2082...2089 (write a comment in order), BLACK-WHITE-VELVET-01, BLACK-WHITE-VELVET-02, BLACK-WHITE-VELVET-03, BLACK-WHITE-VELVET-04, BLACK-WHITE-VELVET-05, BLACK-WHITE-VELVET-06, BLACK-WHITE-VELVET-07, BLACK-WHITE-VELVET-08, BLACK-WHITE-VELVET-09, BLACK-WHITE-VELVET-09, BLOOM-01, BLOOM-02, BLOOM-03, BLOOM-04, BLOOM-05, BLOOM-06, BLOOM-07, BLOOM-08, BLOOM-09, BLOOM-10, BRAID-3001, BRAID-3002,