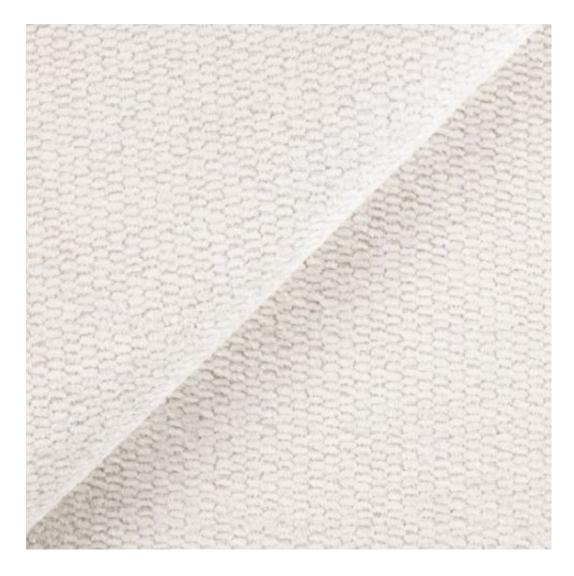

# **Product description**

Upholstered Bench Industrial Style LGM-307 HAMILTON-2816 | Width: 40 cm - 200 cm | Height: 40 cm - 50 cm | Depth: 30 cm - 40 cm |

Technical data

Product-Code:

| LGM-307                 |  |  |
|-------------------------|--|--|
| Catalogue number:       |  |  |
| 24615                   |  |  |
| Condition:              |  |  |
| New                     |  |  |
| Bench width:            |  |  |
| 40 cm - 200 cm          |  |  |
| Choose from parameter   |  |  |
| Bench height:           |  |  |
| 40 cm - 50 cm           |  |  |
| Choose from parameter   |  |  |
| Bench depth:            |  |  |
| 30 cm - 40 cm           |  |  |
| Choose from parameter   |  |  |
| Type of fabric:         |  |  |
| Choose from parameter   |  |  |
| Type of fabric (Photo): |  |  |
| HAMILTON-2816           |  |  |
|                         |  |  |
|                         |  |  |
|                         |  |  |
|                         |  |  |

**Height**: 40 cm , 45 cm , 50 cm **Depth**: 30 cm , 35 cm , 40 cm

Type of fabric: HAMILTON-2816 (Photo), ANDRE-1300, ANDRE-1301, ANDRE-1302, ANDRE-1303, ANDRE-1304, ANDRE-1305, ANDRE-1306, ANDRE-1307, ANDRE-1308, ANDRE-1309, ANDRE-1310, ART-DECO-VELVET-01, ART-DECO-VELVET-02, ART-DECO-VELVET-03, ART-DECO-VELVET-04, ART-DECO-VELVET-05, ART-DECO-VELVET-06, ART-DECO-VELVET-07, ART-DECO-VELVET-08, ART-DECO-VELVET-09, ART-DECO-VELVET-10...11 (write a comment in order), ATOS-111, ATOS-112, ATOS-113, ATOS-114, ATOS-115, ATOS-116, ATOS-117, ATOS-118, ATOS-119, ATOS-120...126 (write a comment in order), AURORA-2480, AURORA-2481, AURORA-2482, AURORA-2483, AURORA-2484, AURORA-2485, AURORA-2486, AURORA-2487, AURORA-2488, AURORA-2489...2505 (write a comment in order), BALOO-2071, BALOO-2072, BALOO-2073, BALOO-2074, BALOO-2076, BALOO-2077, BALOO-2078, BALOO-2079, BALOO-2081, BALOO-2082...2089 (write a comment in order), BLACK-WHITE-VELVET-01, BLACK-WHITE-VELVET-02, BLACK-WHITE-VELVET-03, BLACK-WHITE-VELVET-04, BLACK-WHITE-VELVET-05, BLACK-WHITE-VELVET-06, BLACK-WHITE-VELVET-07, BLACK-WHITE-VELVET-08, BLACK-WHITE-VELVET-09, BLACK-WHITE-VELVET-09, BLOOM-01, BLOOM-02, BLOOM-03, BLOOM-04, BLOOM-05, BLOOM-06, BLOOM-07, BLOOM-08, BLOOM-09, BLOOM-10, BRAID-3001, BRAID-3002,