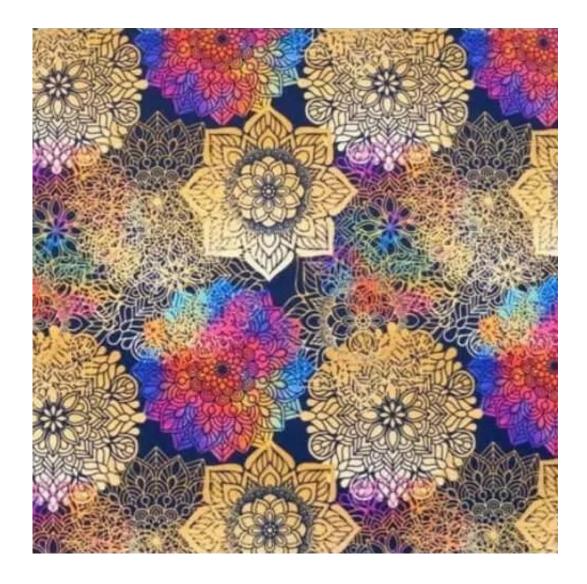

# **Product description**

Upholstered Bench Industrial Style LGM-307 HAMILTON-2816 | Width: 40 cm - 200 cm | Height: 40 cm - 50 cm | Depth: 30 cm - 40 cm |

Technical data

Product-Code:

| LGM-307                 |  |  |
|-------------------------|--|--|
| Catalogue number:       |  |  |
| 24615                   |  |  |
| Condition:              |  |  |
| New                     |  |  |
| Bench width:            |  |  |
| 40 cm - 200 cm          |  |  |
| Choose from parameter   |  |  |
| Bench height:           |  |  |
| 40 cm - 50 cm           |  |  |
| Choose from parameter   |  |  |
| Bench depth:            |  |  |
| 30 cm - 40 cm           |  |  |
| Choose from parameter   |  |  |
| Type of fabric:         |  |  |
| Choose from parameter   |  |  |
| Type of fabric (Photo): |  |  |
| HAMILTON-2816           |  |  |
|                         |  |  |
|                         |  |  |
|                         |  |  |
|                         |  |  |

**Height**: 40 cm , 45 cm , 50 cm **Depth**: 30 cm , 35 cm , 40 cm

Type of fabric: HAMILTON-2816 (Photo), ANDRE-1300, ANDRE-1301, ANDRE-1302, ANDRE-1303, ANDRE-1304, ANDRE-1305, ANDRE-1306, ANDRE-1307, ANDRE-1308, ANDRE-1309, ANDRE-1310, ART-DECO-VELVET-01, ART-DECO-VELVET-02, ART-DECO-VELVET-03, ART-DECO-VELVET-04, ART-DECO-VELVET-05, ART-DECO-VELVET-06, ART-DECO-VELVET-07, ART-DECO-VELVET-08, ART-DECO-VELVET-09, ART-DECO-VELVET-10...11 (write a comment in order), ATOS-111, ATOS-112, ATOS-113, ATOS-114, ATOS-115, ATOS-116, ATOS-117, ATOS-118, ATOS-119, ATOS-120...126 (write a comment in order), AURORA-2480, AURORA-2481, AURORA-2482, AURORA-2483, AURORA-2484, AURORA-2485, AURORA-2486, AURORA-2487, AURORA-2488, AURORA-2489...2505 (write a comment in order), BALOO-2071, BALOO-2072, BALOO-2073, BALOO-2074, BALOO-2076, BALOO-2077, BALOO-2078, BALOO-2079, BALOO-2081, BALOO-2082...2089 (write a comment in order), BLACK-WHITE-VELVET-01, BLACK-WHITE-VELVET-02, BLACK-WHITE-VELVET-03, BLACK-WHITE-VELVET-04, BLACK-WHITE-VELVET-05, BLACK-WHITE-VELVET-06, BLACK-WHITE-VELVET-07, BLACK-WHITE-VELVET-08, BLACK-WHITE-VELVET-09, BLACK-WHITE-VELVET-09, BLOOM-01, BLOOM-02, BLOOM-03, BLOOM-04, BLOOM-05, BLOOM-06, BLOOM-07, BLOOM-08, BLOOM-09, BLOOM-10, BRAID-3001, BRAID-3002,