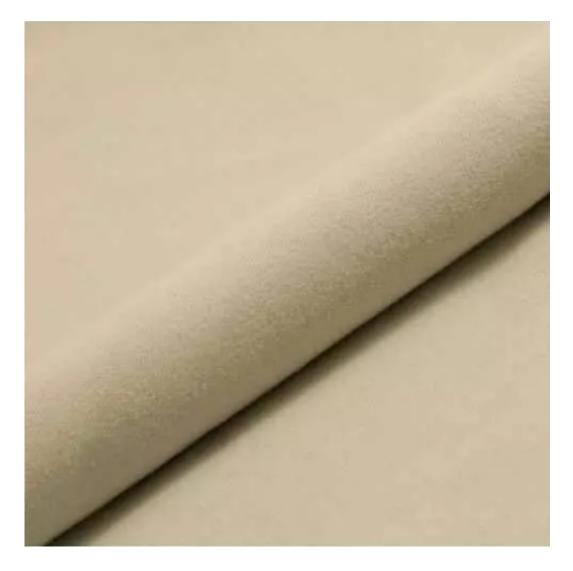

# **Product description**

Upholstered Bench Industrial Style LGM-307 HAMILTON-2816 | Width: 40 cm - 200 cm | Height: 40 cm - 50 cm | Depth: 30 cm - 40 cm |

Technical data

Product-Code:

| LGM-307                 |  |  |
|-------------------------|--|--|
| Catalogue number:       |  |  |
| 24615                   |  |  |
| Condition:              |  |  |
| New                     |  |  |
| Bench width:            |  |  |
| 40 cm - 200 cm          |  |  |
| Choose from parameter   |  |  |
| Bench height:           |  |  |
| 40 cm - 50 cm           |  |  |
| Choose from parameter   |  |  |
| Bench depth:            |  |  |
| 30 cm - 40 cm           |  |  |
| Choose from parameter   |  |  |
| Type of fabric:         |  |  |
| Choose from parameter   |  |  |
| Type of fabric (Photo): |  |  |
| HAMILTON-2816           |  |  |
|                         |  |  |
|                         |  |  |
|                         |  |  |
|                         |  |  |

**Height**: 40 cm , 45 cm , 50 cm **Depth**: 30 cm , 35 cm , 40 cm

Type of fabric: HAMILTON-2816 (Photo), ANDRE-1300, ANDRE-1301, ANDRE-1302, ANDRE-1303, ANDRE-1304, ANDRE-1305, ANDRE-1306, ANDRE-1307, ANDRE-1308, ANDRE-1309, ANDRE-1310, ART-DECO-VELVET-01, ART-DECO-VELVET-02, ART-DECO-VELVET-03, ART-DECO-VELVET-04, ART-DECO-VELVET-05, ART-DECO-VELVET-06, ART-DECO-VELVET-07, ART-DECO-VELVET-08, ART-DECO-VELVET-09, ART-DECO-VELVET-10...11 (write a comment in order), ATOS-111, ATOS-112, ATOS-113, ATOS-114, ATOS-115, ATOS-116, ATOS-117, ATOS-118, ATOS-119, ATOS-120...126 (write a comment in order), AURORA-2480, AURORA-2481, AURORA-2482, AURORA-2483, AURORA-2484, AURORA-2485, AURORA-2486, AURORA-2487, AURORA-2488, AURORA-2489...2505 (write a comment in order), BALOO-2071, BALOO-2072, BALOO-2073, BALOO-2074, BALOO-2076, BALOO-2077, BALOO-2078, BALOO-2079, BALOO-2081, BALOO-2082...2089 (write a comment in order), BLACK-WHITE-VELVET-01, BLACK-WHITE-VELVET-02, BLACK-WHITE-VELVET-03, BLACK-WHITE-VELVET-04, BLACK-WHITE-VELVET-05, BLACK-WHITE-VELVET-06, BLACK-WHITE-VELVET-07, BLACK-WHITE-VELVET-08, BLACK-WHITE-VELVET-09, BLACK-WHITE-VELVET-09, BLOOM-01, BLOOM-02, BLOOM-03, BLOOM-04, BLOOM-05, BLOOM-06, BLOOM-07, BLOOM-08, BLOOM-09, BLOOM-10, BRAID-3001, BRAID-3002,