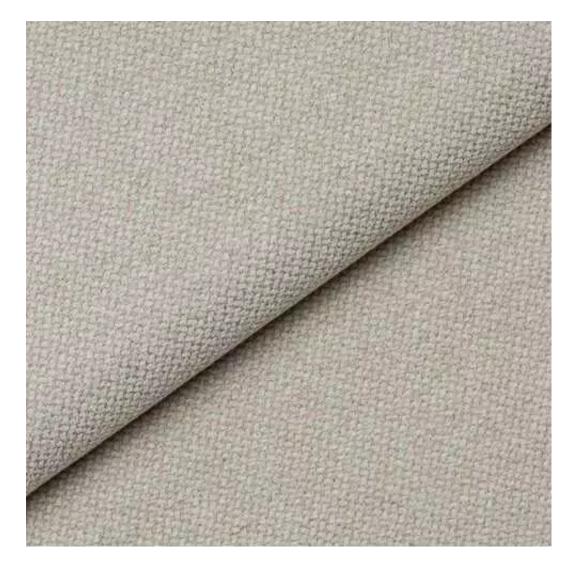

# **Product description**

Upholstered Bench Industrial Style LGM-307 HAMILTON-2816 | Width: 40 cm - 200 cm | Height: 40 cm - 50 cm | Depth: 30 cm - 40 cm |

Technical data

Product-Code:

| LGM-307                 |  |  |
|-------------------------|--|--|
| Catalogue number:       |  |  |
| 24615                   |  |  |
| Condition:              |  |  |
| New                     |  |  |
| Bench width:            |  |  |
| 40 cm - 200 cm          |  |  |
| Choose from parameter   |  |  |
| Bench height:           |  |  |
| 40 cm - 50 cm           |  |  |
| Choose from parameter   |  |  |
| Bench depth:            |  |  |
| 30 cm - 40 cm           |  |  |
| Choose from parameter   |  |  |
| Type of fabric:         |  |  |
| Choose from parameter   |  |  |
| Type of fabric (Photo): |  |  |
| HAMILTON-2816           |  |  |
|                         |  |  |
|                         |  |  |
|                         |  |  |
|                         |  |  |

**Height**: 40 cm , 45 cm , 50 cm **Depth**: 30 cm , 35 cm , 40 cm

Type of fabric: HAMILTON-2816 (Photo), ANDRE-1300, ANDRE-1301, ANDRE-1302, ANDRE-1303, ANDRE-1304, ANDRE-1305, ANDRE-1306, ANDRE-1307, ANDRE-1308, ANDRE-1309, ANDRE-1310, ART-DECO-VELVET-01, ART-DECO-VELVET-02, ART-DECO-VELVET-03, ART-DECO-VELVET-04, ART-DECO-VELVET-05, ART-DECO-VELVET-06, ART-DECO-VELVET-07, ART-DECO-VELVET-08, ART-DECO-VELVET-09, ART-DECO-VELVET-10...11 (write a comment in order), ATOS-111, ATOS-112, ATOS-113, ATOS-114, ATOS-115, ATOS-116, ATOS-117, ATOS-118, ATOS-119, ATOS-120...126 (write a comment in order), AURORA-2480, AURORA-2481, AURORA-2482, AURORA-2483, AURORA-2484, AURORA-2485, AURORA-2486, AURORA-2487, AURORA-2488, AURORA-2489...2505 (write a comment in order), BALOO-2071, BALOO-2072, BALOO-2073, BALOO-2074, BALOO-2076, BALOO-2077, BALOO-2078, BALOO-2079, BALOO-2081, BALOO-2082...2089 (write a comment in order), BLACK-WHITE-VELVET-01, BLACK-WHITE-VELVET-02, BLACK-WHITE-VELVET-03, BLACK-WHITE-VELVET-04, BLACK-WHITE-VELVET-05, BLACK-WHITE-VELVET-06, BLACK-WHITE-VELVET-07, BLACK-WHITE-VELVET-08, BLACK-WHITE-VELVET-09, BLACK-WHITE-VELVET-09, BLOOM-01, BLOOM-02, BLOOM-03, BLOOM-04, BLOOM-05, BLOOM-06, BLOOM-07, BLOOM-08, BLOOM-09, BLOOM-10, BRAID-3001, BRAID-3002,