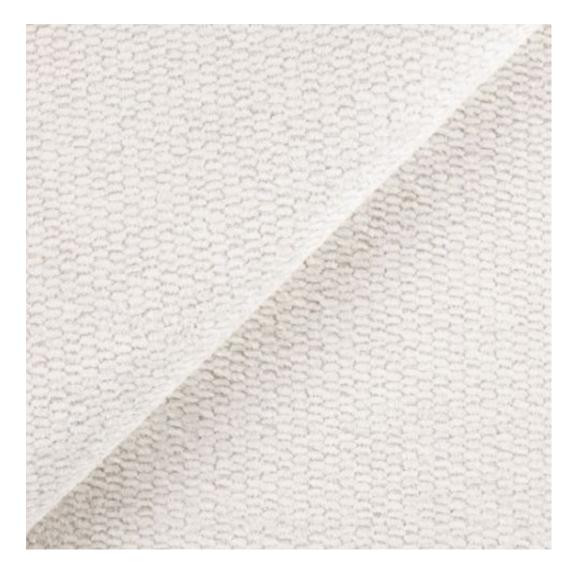

# **Product description**

Upholstered Bench Industrial Style LGM-306 HAMILTON-2817 | Width: 40 cm - 200 cm | Height: 40 cm - 50 cm | Depth: 30 cm - 40 cm |

Technical data

Product-Code:

| LGM-306                 |  |
|-------------------------|--|
| Catalogue number:       |  |
| 24614                   |  |
| Condition:              |  |
| New                     |  |
| Bench width:            |  |
| 40 cm - 200 cm          |  |
| Choose from parameter   |  |
| Bench height:           |  |
| 40 cm - 50 cm           |  |
| Choose from parameter   |  |
| Bench depth:            |  |
| 30 cm - 40 cm           |  |
| Choose from parameter   |  |
| Type of fabric:         |  |
| Choose from parameter   |  |
| Type of fabric (Photo): |  |
| HAMILTON-2817           |  |
|                         |  |
|                         |  |
|                         |  |
|                         |  |

**Height**: 40 cm , 45 cm , 50 cm **Depth**: 30 cm , 35 cm , 40 cm

Type of fabric: HAMILTON-2817 (Photo), ANDRE-1300, ANDRE-1301, ANDRE-1302, ANDRE-1303, ANDRE-1304, ANDRE-1305, ANDRE-1306, ANDRE-1307, ANDRE-1308, ANDRE-1309, ANDRE-1310, ART-DECO-VELVET-01, ART-DECO-VELVET-02, ART-DECO-VELVET-03, ART-DECO-VELVET-04, ART-DECO-VELVET-05, ART-DECO-VELVET-06, ART-DECO-VELVET-07, ART-DECO-VELVET-08, ART-DECO-VELVET-09, ART-DECO-VELVET-10...11 (write a comment in order), ATOS-111, ATOS-112, ATOS-113, ATOS-114, ATOS-115, ATOS-116, ATOS-117, ATOS-118, ATOS-119, ATOS-120...126 (write a comment in order), AURORA-2480, AURORA-2481, AURORA-2482, AURORA-2483, AURORA-2484, AURORA-2485, AURORA-2486, AURORA-2487, AURORA-2488, AURORA-2489...2505 (write a comment in order), BALOO-2071, BALOO-2072, BALOO-2073, BALOO-2074, BALOO-2076, BALOO-2077, BALOO-2078, BALOO-2079, BALOO-2081, BALOO-2082...2089 (write a comment in order), BLACK-WHITE-VELVET-01, BLACK-WHITE-VELVET-02, BLACK-WHITE-VELVET-03, BLACK-WHITE-VELVET-04, BLACK-WHITE-VELVET-05, BLACK-WHITE-VELVET-06, BLACK-WHITE-VELVET-07, BLACK-WHITE-VELVET-08, BLACK-WHITE-VELVET-09, BLACK-WHITE-VELVET-09, BLOOM-02, BLOOM-03, BLOOM-04, BLOOM-05, BLOOM-06, BLOOM-07, BLOOM-08, BLOOM-09, BLOOM-10, BRAID-3001, BRAID-3002,