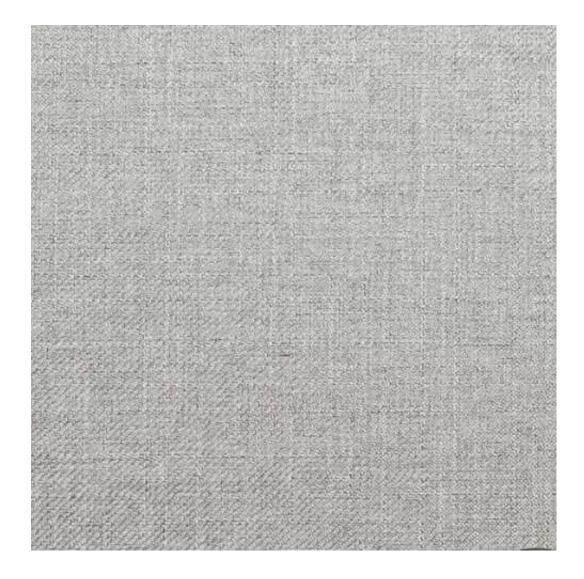

# **Product description**

Upholstered Bench Industrial Style LGM-306 HAMILTON-2817 | Width: 40 cm - 200 cm | Height: 40 cm - 50 cm | Depth: 30 cm - 40 cm |

Technical data

Product-Code:

| LGM-306                 |  |
|-------------------------|--|
| Catalogue number:       |  |
| 24614                   |  |
| Condition:              |  |
| New                     |  |
| Bench width:            |  |
| 40 cm - 200 cm          |  |
| Choose from parameter   |  |
| Bench height:           |  |
| 40 cm - 50 cm           |  |
| Choose from parameter   |  |
| Bench depth:            |  |
| 30 cm - 40 cm           |  |
| Choose from parameter   |  |
| Type of fabric:         |  |
| Choose from parameter   |  |
| Type of fabric (Photo): |  |
| HAMILTON-2817           |  |
|                         |  |
|                         |  |
|                         |  |
|                         |  |

**Height**: 40 cm , 45 cm , 50 cm **Depth**: 30 cm , 35 cm , 40 cm

Type of fabric: HAMILTON-2817 (Photo), ANDRE-1300, ANDRE-1301, ANDRE-1302, ANDRE-1303, ANDRE-1304, ANDRE-1305, ANDRE-1306, ANDRE-1307, ANDRE-1308, ANDRE-1309, ANDRE-1310, ART-DECO-VELVET-01, ART-DECO-VELVET-02, ART-DECO-VELVET-03, ART-DECO-VELVET-04, ART-DECO-VELVET-05, ART-DECO-VELVET-06, ART-DECO-VELVET-07, ART-DECO-VELVET-08, ART-DECO-VELVET-09, ART-DECO-VELVET-10...11 (write a comment in order), ATOS-111, ATOS-112, ATOS-113, ATOS-114, ATOS-115, ATOS-116, ATOS-117, ATOS-118, ATOS-119, ATOS-120...126 (write a comment in order), AURORA-2480, AURORA-2481, AURORA-2482, AURORA-2483, AURORA-2484, AURORA-2485, AURORA-2486, AURORA-2487, AURORA-2488, AURORA-2489...2505 (write a comment in order), BALOO-2071, BALOO-2072, BALOO-2073, BALOO-2074, BALOO-2076, BALOO-2077, BALOO-2078, BALOO-2079, BALOO-2081, BALOO-2082...2089 (write a comment in order), BLACK-WHITE-VELVET-01, BLACK-WHITE-VELVET-02, BLACK-WHITE-VELVET-03, BLACK-WHITE-VELVET-04, BLACK-WHITE-VELVET-05, BLACK-WHITE-VELVET-06, BLACK-WHITE-VELVET-07, BLACK-WHITE-VELVET-08, BLACK-WHITE-VELVET-09, BLACK-WHITE-VELVET-09, BLOOM-02, BLOOM-03, BLOOM-04, BLOOM-05, BLOOM-06, BLOOM-07, BLOOM-08, BLOOM-09, BLOOM-10, BRAID-3001, BRAID-3002,