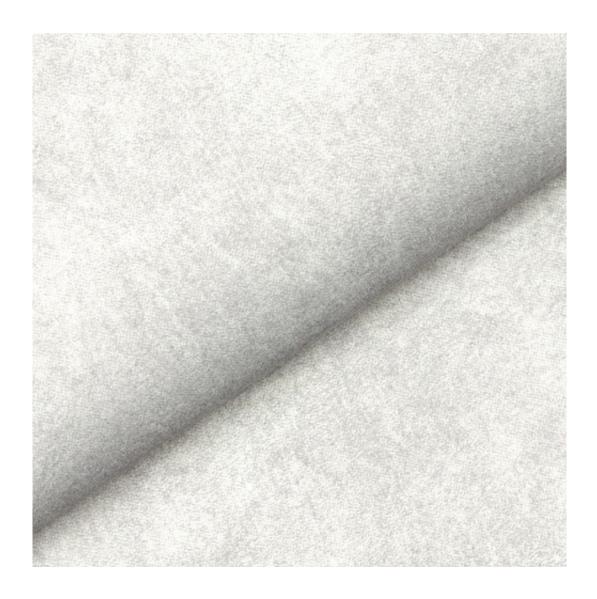

# **Product description**

Upholstered Bench Industrial Style LGM-306 HAMILTON-2817 | Width: 40 cm - 200 cm | Height: 40 cm - 50 cm | Depth: 30 cm - 40 cm |

Technical data

Product-Code:

| LGM-306                 |  |
|-------------------------|--|
| Catalogue number:       |  |
| 24614                   |  |
| Condition:              |  |
| New                     |  |
| Bench width:            |  |
| 40 cm - 200 cm          |  |
| Choose from parameter   |  |
| Bench height:           |  |
| 40 cm - 50 cm           |  |
| Choose from parameter   |  |
| Bench depth:            |  |
| 30 cm - 40 cm           |  |
| Choose from parameter   |  |
| Type of fabric:         |  |
| Choose from parameter   |  |
| Type of fabric (Photo): |  |
| HAMILTON-2817           |  |
|                         |  |
|                         |  |
|                         |  |
|                         |  |

**Height**: 40 cm , 45 cm , 50 cm **Depth**: 30 cm , 35 cm , 40 cm

Type of fabric: HAMILTON-2817 (Photo), ANDRE-1300, ANDRE-1301, ANDRE-1302, ANDRE-1303, ANDRE-1304, ANDRE-1305, ANDRE-1306, ANDRE-1307, ANDRE-1308, ANDRE-1309, ANDRE-1310, ART-DECO-VELVET-01, ART-DECO-VELVET-02, ART-DECO-VELVET-03, ART-DECO-VELVET-04, ART-DECO-VELVET-05, ART-DECO-VELVET-06, ART-DECO-VELVET-07, ART-DECO-VELVET-08, ART-DECO-VELVET-09, ART-DECO-VELVET-10...11 (write a comment in order), ATOS-111, ATOS-112, ATOS-113, ATOS-114, ATOS-115, ATOS-116, ATOS-117, ATOS-118, ATOS-119, ATOS-120...126 (write a comment in order), AURORA-2480, AURORA-2481, AURORA-2482, AURORA-2483, AURORA-2484, AURORA-2485, AURORA-2486, AURORA-2487, AURORA-2488, AURORA-2489...2505 (write a comment in order), BALOO-2071, BALOO-2072, BALOO-2073, BALOO-2074, BALOO-2076, BALOO-2077, BALOO-2078, BALOO-2079, BALOO-2081, BALOO-2082...2089 (write a comment in order), BLACK-WHITE-VELVET-01, BLACK-WHITE-VELVET-02, BLACK-WHITE-VELVET-03, BLACK-WHITE-VELVET-04, BLACK-WHITE-VELVET-05, BLACK-WHITE-VELVET-06, BLACK-WHITE-VELVET-07, BLACK-WHITE-VELVET-08, BLACK-WHITE-VELVET-09, BLACK-WHITE-VELVET-09, BLOOM-02, BLOOM-03, BLOOM-04, BLOOM-05, BLOOM-06, BLOOM-07, BLOOM-08, BLOOM-09, BLOOM-10, BRAID-3001, BRAID-3002,