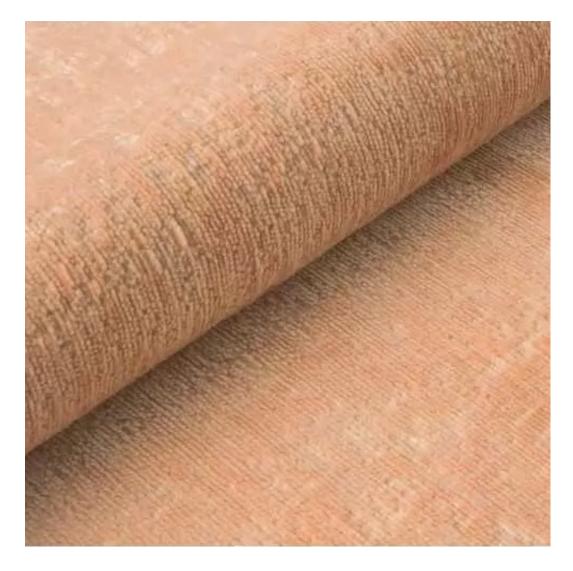

# **Product description**

Upholstered Bench Industrial Style LGM-306 HAMILTON-2817 | Width: 40 cm - 200 cm | Height: 40 cm - 50 cm | Depth: 30 cm - 40 cm |

Technical data

Product-Code:

| LGM-306                 |  |
|-------------------------|--|
| Catalogue number:       |  |
| 24614                   |  |
| Condition:              |  |
| New                     |  |
| Bench width:            |  |
| 40 cm - 200 cm          |  |
| Choose from parameter   |  |
| Bench height:           |  |
| 40 cm - 50 cm           |  |
| Choose from parameter   |  |
| Bench depth:            |  |
| 30 cm - 40 cm           |  |
| Choose from parameter   |  |
| Type of fabric:         |  |
| Choose from parameter   |  |
| Type of fabric (Photo): |  |
| HAMILTON-2817           |  |
|                         |  |
|                         |  |
|                         |  |
|                         |  |

FLORENCE-ECO-LEATHER

FLOWER-VELVET

FUSHION-ECO-LEATHER

**GEODY** 

**HAMILTON** 

**HEXAGON-VELVET** 

HOLD-ME

**HUSK-VELVET** 