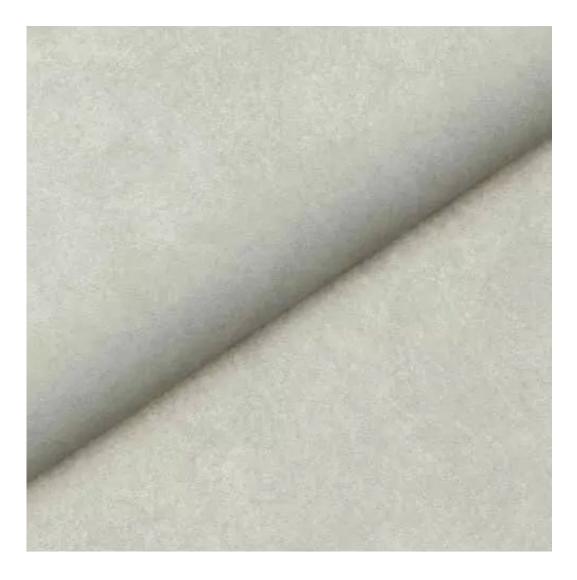

# **Product description**

Upholstered Bench Industrial Style LGM-306 HAMILTON-2817 | Width: 40 cm - 200 cm | Height: 40 cm - 50 cm | Depth: 30 cm - 40 cm |

Technical data

Product-Code:

| LGM-306                 |  |
|-------------------------|--|
| Catalogue number:       |  |
| 24614                   |  |
| Condition:              |  |
| New                     |  |
| Bench width:            |  |
| 40 cm - 200 cm          |  |
| Choose from parameter   |  |
| Bench height:           |  |
| 40 cm - 50 cm           |  |
| Choose from parameter   |  |
| Bench depth:            |  |
| 30 cm - 40 cm           |  |
| Choose from parameter   |  |
| Type of fabric:         |  |
| Choose from parameter   |  |
| Type of fabric (Photo): |  |
| HAMILTON-2817           |  |
|                         |  |
|                         |  |
|                         |  |
|                         |  |

**Height**: 40 cm , 45 cm , 50 cm **Depth**: 30 cm , 35 cm , 40 cm

Type of fabric: HAMILTON-2817 (Photo), ANDRE-1300, ANDRE-1301, ANDRE-1302, ANDRE-1303, ANDRE-1304, ANDRE-1305, ANDRE-1306, ANDRE-1307, ANDRE-1308, ANDRE-1309, ANDRE-1310, ART-DECO-VELVET-01, ART-DECO-VELVET-02, ART-DECO-VELVET-03, ART-DECO-VELVET-04, ART-DECO-VELVET-05, ART-DECO-VELVET-06, ART-DECO-VELVET-07, ART-DECO-VELVET-08, ART-DECO-VELVET-09, ART-DECO-VELVET-10...11 (write a comment in order), ATOS-111, ATOS-112, ATOS-113, ATOS-114, ATOS-115, ATOS-116, ATOS-117, ATOS-118, ATOS-119, ATOS-120...126 (write a comment in order), AURORA-2480, AURORA-2481, AURORA-2482, AURORA-2483, AURORA-2484, AURORA-2485, AURORA-2486, AURORA-2487, AURORA-2488, AURORA-2489...2505 (write a comment in order), BALOO-2071, BALOO-2072, BALOO-2073, BALOO-2074, BALOO-2076, BALOO-2077, BALOO-2078, BALOO-2079, BALOO-2081, BALOO-2082...2089 (write a comment in order), BLACK-WHITE-VELVET-01, BLACK-WHITE-VELVET-02, BLACK-WHITE-VELVET-03, BLACK-WHITE-VELVET-04, BLACK-WHITE-VELVET-05, BLACK-WHITE-VELVET-06, BLACK-WHITE-VELVET-07, BLACK-WHITE-VELVET-08, BLACK-WHITE-VELVET-09, BLACK-WHITE-VELVET-09, BLOOM-02, BLOOM-03, BLOOM-04, BLOOM-05, BLOOM-06, BLOOM-07, BLOOM-08, BLOOM-09, BLOOM-10, BRAID-3001, BRAID-3002,