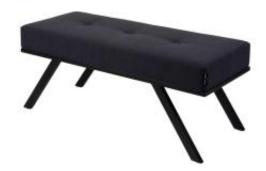

# **Upholstered Bench Industrial Style LGM-306 HAMILTON-2817**

| Number        | 24614            |
|---------------|------------------|
| Producer code | LGM-306          |
| Manufacturer  | Emra Wood Design |

# **Product description**

Upholstered Bench Industrial Style LGM-306 HAMILTON-2817 | Width: 40 cm - 200 cm | Height: 40 cm - 50 cm | Depth: 30 cm - 40 cm |

Technical data

Product-Code:

| LGM-306                 |  |
|-------------------------|--|
| Catalogue number:       |  |
| 24614                   |  |
| Condition:              |  |
| New                     |  |
| Bench width:            |  |
| 40 cm - 200 cm          |  |
| Choose from parameter   |  |
| Bench height:           |  |
| 40 cm - 50 cm           |  |
| Choose from parameter   |  |
| Bench depth:            |  |
| 30 cm - 40 cm           |  |
| Choose from parameter   |  |
| Type of fabric:         |  |
| Choose from parameter   |  |
| Type of fabric (Photo): |  |
| HAMILTON-2817           |  |
|                         |  |
|                         |  |
|                         |  |
|                         |  |

### Upholstered Bench Industrial Style LGM-306 HAMILTON-2817

- · A functional and practical bench for hallway, living room, bedroom, dressing room, bathroom, reception and office
- Some bench models have a practical shelf for shoes
- The frame and upholstery are made of the highest quality materials
- Production of the bench according to customer requirements

#### **Product features**

- Very high-quality and precise workmanship directly from the manufacturer
- The bench features an interchangeable seat to adapt the product to the future appearance of the room
- The bench does not require self-assembly and is delivered to the customer in its entirety
- Take a look at our fabric palette for more options
- We are at your disposal if you have any questions about the product
- By purchasing a product, you are buying a non-prefabricated item made according to specifications (selection of color, upholstery, materials, etc.)