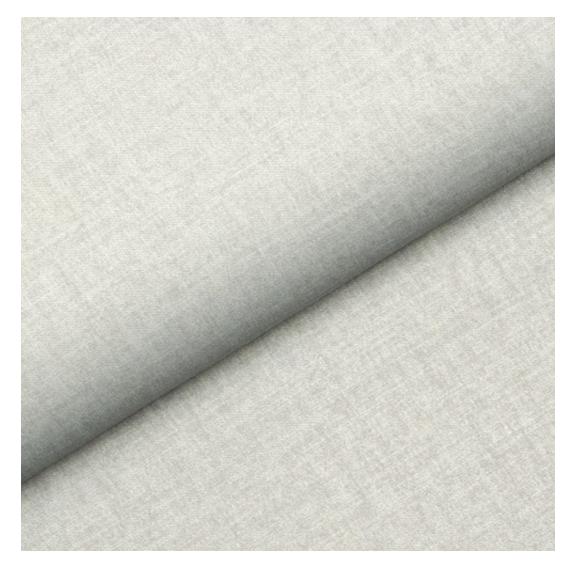

# **Product description**

Upholstered Bench Industrial Style LGM-306 HAMILTON-2817 | Width: 40 cm - 200 cm | Height: 40 cm - 50 cm | Depth: 30 cm - 40 cm |

Technical data

Product-Code:

| LGM-306                 |  |
|-------------------------|--|
| Catalogue number:       |  |
| 24614                   |  |
| Condition:              |  |
| New                     |  |
| Bench width:            |  |
| 40 cm - 200 cm          |  |
| Choose from parameter   |  |
| Bench height:           |  |
| 40 cm - 50 cm           |  |
| Choose from parameter   |  |
| Bench depth:            |  |
| 30 cm - 40 cm           |  |
| Choose from parameter   |  |
| Type of fabric:         |  |
| Choose from parameter   |  |
| Type of fabric (Photo): |  |
| HAMILTON-2817           |  |
|                         |  |
|                         |  |
|                         |  |
|                         |  |

**Height**: 40 cm , 45 cm , 50 cm **Depth**: 30 cm , 35 cm , 40 cm

Type of fabric: HAMILTON-2817 (Photo), ANDRE-1300, ANDRE-1301, ANDRE-1302, ANDRE-1303, ANDRE-1304, ANDRE-1305, ANDRE-1306, ANDRE-1307, ANDRE-1308, ANDRE-1309, ANDRE-1310, ART-DECO-VELVET-01, ART-DECO-VELVET-02, ART-DECO-VELVET-03, ART-DECO-VELVET-04, ART-DECO-VELVET-05, ART-DECO-VELVET-06, ART-DECO-VELVET-07, ART-DECO-VELVET-08, ART-DECO-VELVET-09, ART-DECO-VELVET-10...11 (write a comment in order), ATOS-111, ATOS-112, ATOS-113, ATOS-114, ATOS-115, ATOS-116, ATOS-117, ATOS-118, ATOS-119, ATOS-120...126 (write a comment in order), AURORA-2480, AURORA-2481, AURORA-2482, AURORA-2483, AURORA-2484, AURORA-2485, AURORA-2486, AURORA-2487, AURORA-2488, AURORA-2489...2505 (write a comment in order), BALOO-2071, BALOO-2072, BALOO-2073, BALOO-2074, BALOO-2076, BALOO-2077, BALOO-2078, BALOO-2079, BALOO-2081, BALOO-2082...2089 (write a comment in order), BLACK-WHITE-VELVET-01, BLACK-WHITE-VELVET-02, BLACK-WHITE-VELVET-03, BLACK-WHITE-VELVET-04, BLACK-WHITE-VELVET-05, BLACK-WHITE-VELVET-06, BLACK-WHITE-VELVET-07, BLACK-WHITE-VELVET-08, BLACK-WHITE-VELVET-09, BLACK-WHITE-VELVET-09, BLOOM-02, BLOOM-03, BLOOM-04, BLOOM-05, BLOOM-06, BLOOM-07, BLOOM-08, BLOOM-09, BLOOM-10, BRAID-3001, BRAID-3002,