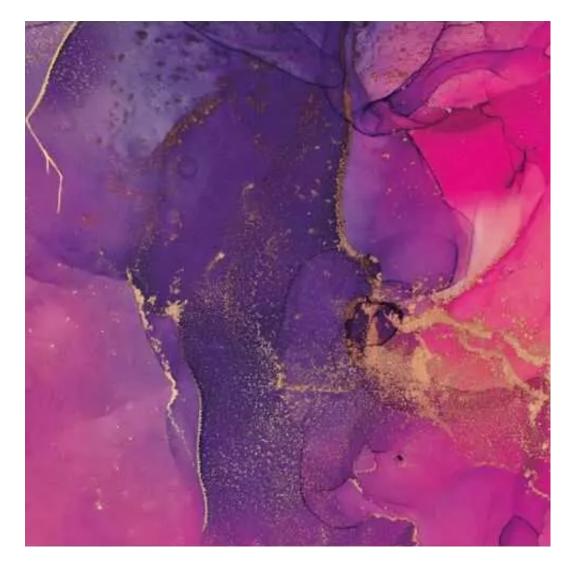

# **Product description**

Upholstered Bench Industrial Style LGM-306 HAMILTON-2817 | Width: 40 cm - 200 cm | Height: 40 cm - 50 cm | Depth: 30 cm - 40 cm |

Technical data

Product-Code:

| LGM-306                 |  |
|-------------------------|--|
| Catalogue number:       |  |
| 24614                   |  |
| Condition:              |  |
| New                     |  |
| Bench width:            |  |
| 40 cm - 200 cm          |  |
| Choose from parameter   |  |
| Bench height:           |  |
| 40 cm - 50 cm           |  |
| Choose from parameter   |  |
| Bench depth:            |  |
| 30 cm - 40 cm           |  |
| Choose from parameter   |  |
| Type of fabric:         |  |
| Choose from parameter   |  |
| Type of fabric (Photo): |  |
| HAMILTON-2817           |  |
|                         |  |
|                         |  |
|                         |  |
|                         |  |

**Height**: 40 cm , 45 cm , 50 cm **Depth**: 30 cm , 35 cm , 40 cm

Type of fabric: HAMILTON-2817 (Photo), ANDRE-1300, ANDRE-1301, ANDRE-1302, ANDRE-1303, ANDRE-1304, ANDRE-1305, ANDRE-1306, ANDRE-1307, ANDRE-1308, ANDRE-1309, ANDRE-1310, ART-DECO-VELVET-01, ART-DECO-VELVET-02, ART-DECO-VELVET-03, ART-DECO-VELVET-04, ART-DECO-VELVET-05, ART-DECO-VELVET-06, ART-DECO-VELVET-07, ART-DECO-VELVET-08, ART-DECO-VELVET-09, ART-DECO-VELVET-10...11 (write a comment in order), ATOS-111, ATOS-112, ATOS-113, ATOS-114, ATOS-115, ATOS-116, ATOS-117, ATOS-118, ATOS-119, ATOS-120...126 (write a comment in order), AURORA-2480, AURORA-2481, AURORA-2482, AURORA-2483, AURORA-2484, AURORA-2485, AURORA-2486, AURORA-2487, AURORA-2488, AURORA-2489...2505 (write a comment in order), BALOO-2071, BALOO-2072, BALOO-2073, BALOO-2074, BALOO-2076, BALOO-2077, BALOO-2078, BALOO-2079, BALOO-2081, BALOO-2082...2089 (write a comment in order), BLACK-WHITE-VELVET-01, BLACK-WHITE-VELVET-02, BLACK-WHITE-VELVET-03, BLACK-WHITE-VELVET-04, BLACK-WHITE-VELVET-05, BLACK-WHITE-VELVET-06, BLACK-WHITE-VELVET-07, BLACK-WHITE-VELVET-08, BLACK-WHITE-VELVET-09, BLACK-WHITE-VELVET-09, BLOOM-02, BLOOM-03, BLOOM-04, BLOOM-05, BLOOM-06, BLOOM-07, BLOOM-08, BLOOM-09, BLOOM-10, BRAID-3001, BRAID-3002,